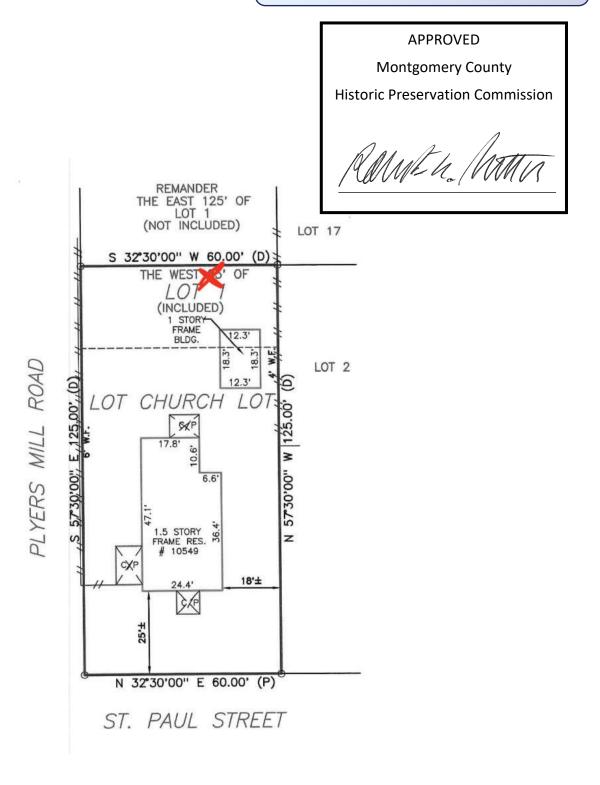

Historic Preservation Commission

Rameta Man

Description of Property: Please describe the building and surrounding environment. Include information on significant structures, landscape features, or other significant features of the property:

Property is a historic residence - wooden A - Frame with stand-alone shed in back youd. Property is on corner for of piyers mill & sount paul st.

Description of Work Proposed: Please give an overview of the work to be undertaken: