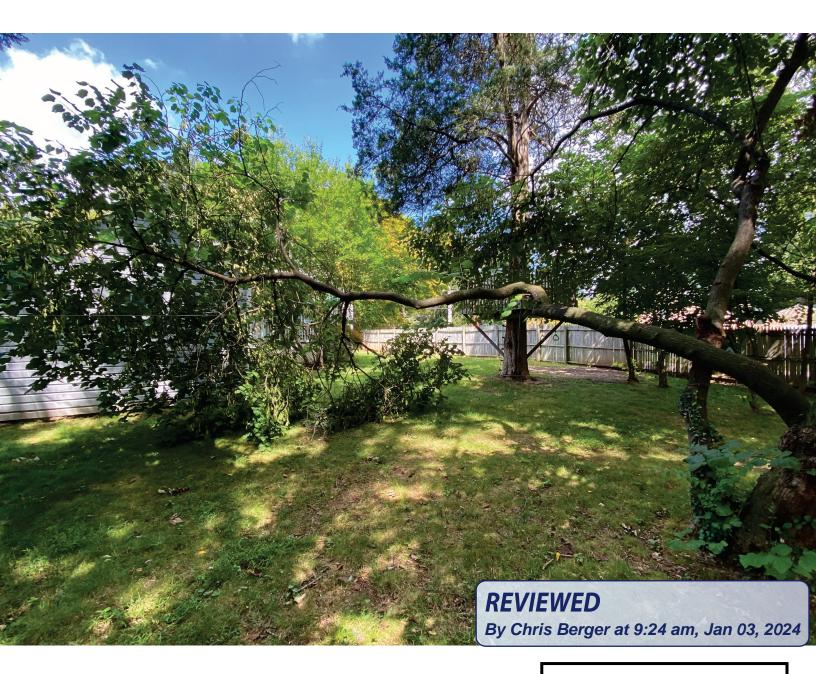

Property is a historic residence - wooden A - Frame with stand-alone shed in back youd. Property is on corner for of piyers mill & sount paul st.

Description of Work Proposed: Please give an overview of the work to be undertaken:

Removal of tree in backyoud due poor health & proximity to shed.

phoros included.

## REVIEWED

By Chris Berger at 9:24 am, Jan 03, 2024

Rameta M

**APPROVED** 

**Montgomery County Historic Preservation Commission** 

| Work Item 1: tree renoval                                                                                                  |                                                 |
|----------------------------------------------------------------------------------------------------------------------------|-------------------------------------------------|
| Description of Current Condition:  I'vee has diseased  I'mbs and is leaning  ober - Close proximity  to shed in back yard. | Proposed Work: removal of diseased tree.        |
|                                                                                                                            |                                                 |
| Work Item 2:                                                                                                               |                                                 |
| Description of Current Condition:                                                                                          | Proposed Work:                                  |
| Work Item 3:                                                                                                               |                                                 |
| Description of Current Condition:                                                                                          | Proposed Work:                                  |
|                                                                                                                            |                                                 |
|                                                                                                                            | REVIEWED  By Chris Berger at 9:24 am, Jan 03, 2 |