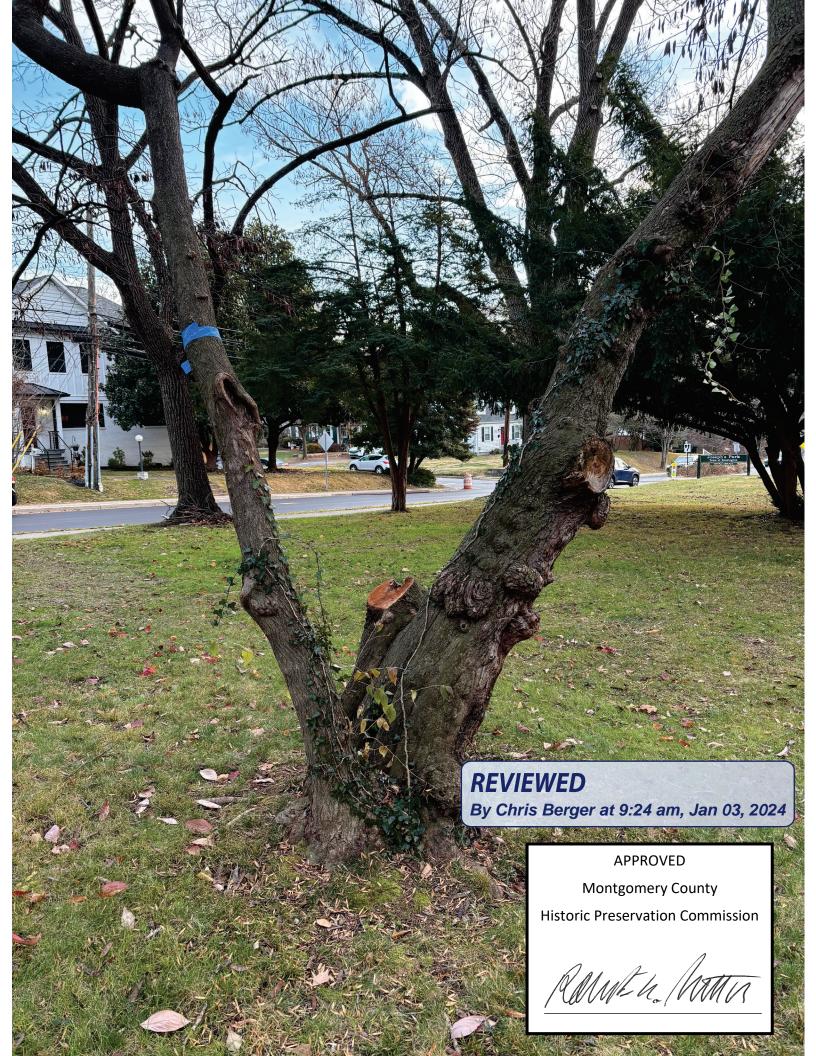

Property is a historic residence - wooden A - Frame with stand-alone shed in back youd. Property is on corner for of piyers mill & sount paul st.

Description of Work Proposed: Please give an overview of the work to be undertaken:

Removal of tree in backyoud due poor health & proximity to shed.

phoros included.

## REVIEWED

By Chris Berger at 9:24 am, Jan 03, 2024

Rameta M

**APPROVED** 

**Montgomery County Historic Preservation Commission** 

| Work Item 1: tree renoval                                                                                                  |                                                 |
|----------------------------------------------------------------------------------------------------------------------------|-------------------------------------------------|
| Description of Current Condition:  I'vee has diseased  I'mbs and is leaning  ober - Close proximity  to shed in back yard. | Proposed Work: removal of diseased tree.        |
|                                                                                                                            |                                                 |
| Work Item 2:                                                                                                               |                                                 |
| Description of Current Condition:                                                                                          | Proposed Work:                                  |
| Work Item 3:                                                                                                               |                                                 |
| Description of Current Condition:                                                                                          | Proposed Work:                                  |
|                                                                                                                            |                                                 |
|                                                                                                                            | REVIEWED  By Chris Berger at 9:24 am, Jan 03, 2 |