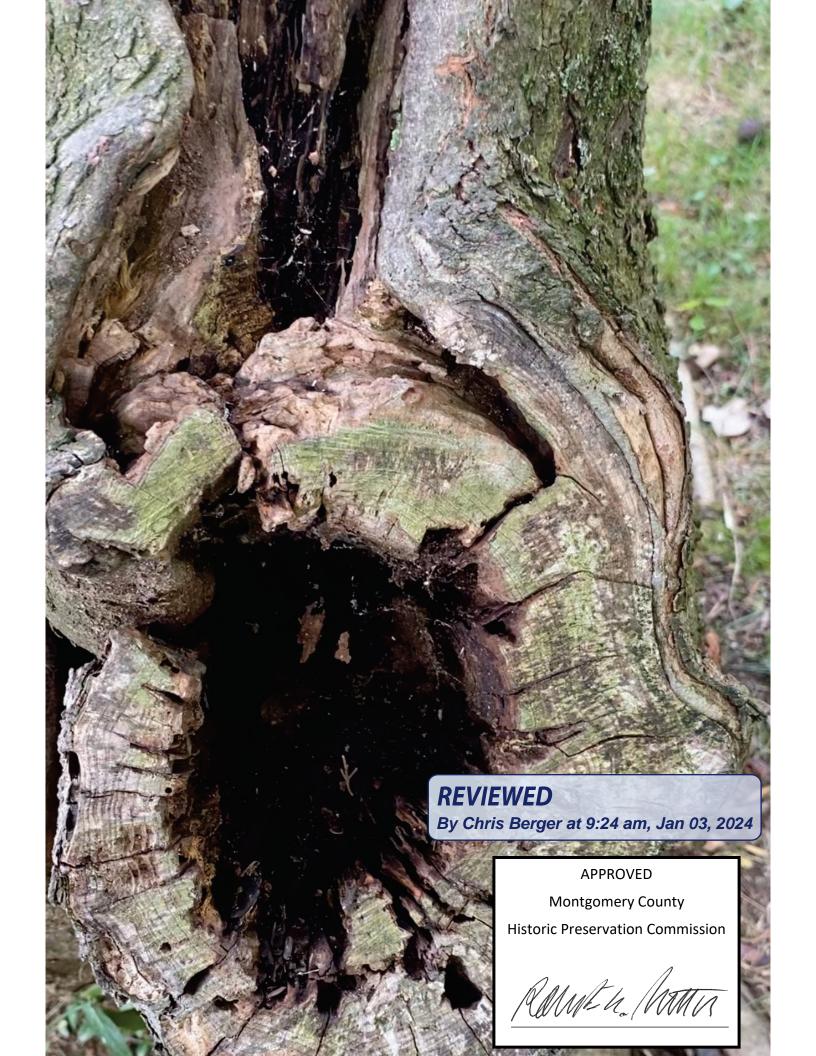

Property is a historic residence - wooden A - Frame with stand-alone shed in back youd. Property is on corner for of piyers mill & sount paul st.

Description of Work Proposed: Please give an overview of the work to be undertaken:

Removal of tree in backyoud due poor health & proximity to shed.

phoros included.

## REVIEWED

By Chris Berger at 9:24 am, Jan 03, 2024

Rameta M

**APPROVED** 

**Montgomery County Historic Preservation Commission** 

| Work Item 1: tree renoval                                                                                                  |                                                 |
|----------------------------------------------------------------------------------------------------------------------------|-------------------------------------------------|
| Description of Current Condition:  I'vee has diseased  I'mbs and is leaning  ober - Close proximity  to shed in back yard. | Proposed Work: removal of diseased tree.        |
|                                                                                                                            |                                                 |
| Work Item 2:                                                                                                               |                                                 |
| Description of Current Condition:                                                                                          | Proposed Work:                                  |
| Work Item 3:                                                                                                               |                                                 |
| Description of Current Condition:                                                                                          | Proposed Work:                                  |
|                                                                                                                            |                                                 |
|                                                                                                                            | REVIEWED  By Chris Berger at 9:24 am, Jan 03, 2 |