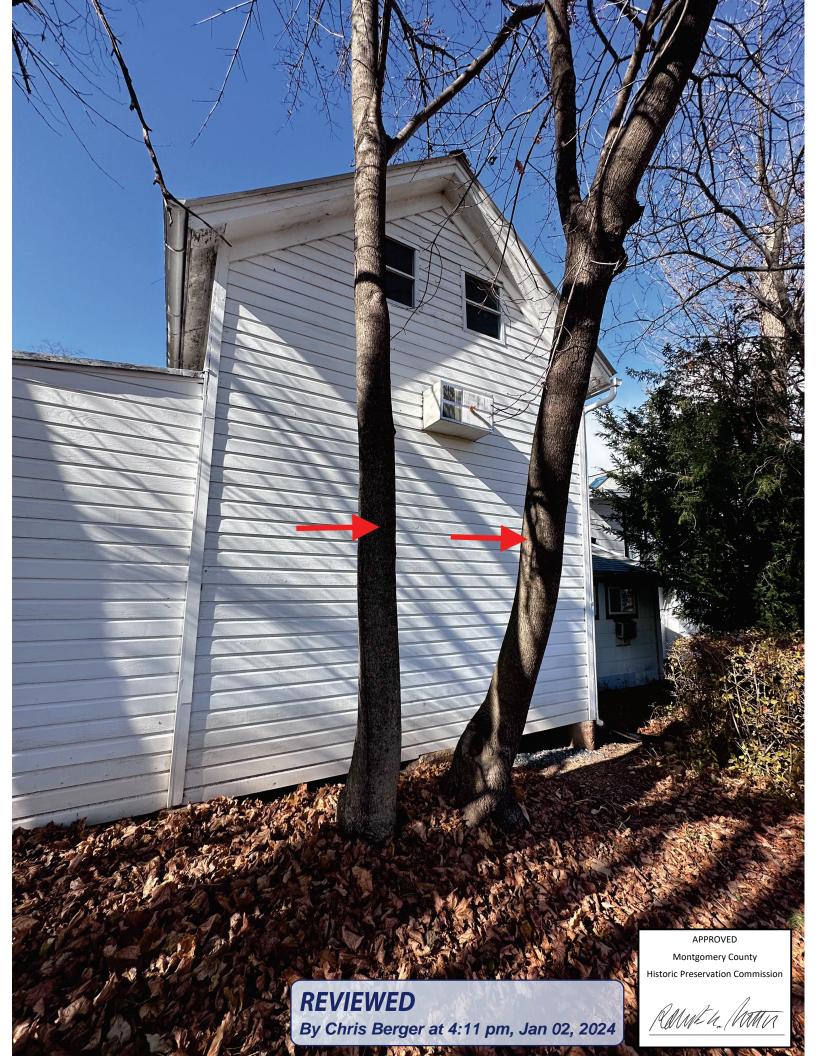

Description of Property: Please describe the building and surrounding environment. Include information on significant structures, landscape features, or other significant features of the property: Property faces Clopper Road and is set back. A shed / carport sits on the west side of the property. The driveway leads to the back of the residence. A small shed sits at the back of the home. A small fish pond is situated next to stone area on back of the home. Description of Work Proposed: Please give an overview of the work to be undertaken: Three diseased Norway Maples located to the left of the house will be removed. Stumps will be left as close to grade as possible. The resulting debris will be removed. Tree DBHs are 8", 9", and 10" Remove the dead Black Walnut located at the front right by driveway. Stump will be left as close to grade as possible. The resulting debris will be removed.

- 1. A Black Walnut located at the front right of the property by the driveway. This tree is completely dead and has been for some time.
- 2. Three Norway Maples located at the left side of the house. All three trees are located within 6 feet of the side of the house. One has a "bleeding canker" at its base, a dead area caused by a fungus. Another has a cavity at its base. All three are growing too close to the base of the house. Additionally, due to how they are growing, they cannot be pruned in a manner to allow them to grow successfully next to the house. I would recommend removing the trees and replacing them with a native evergreen species placed a few feet further from the base of the house.