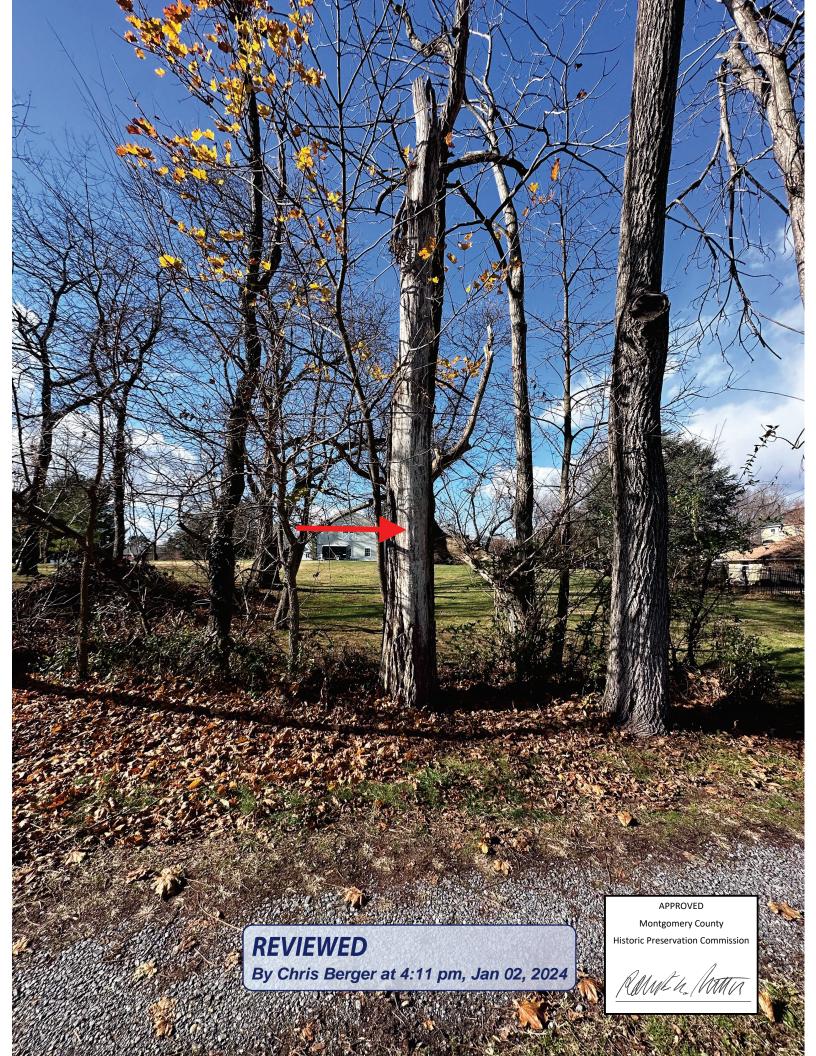

Description of Property: Please describe the building and surrounding environment. Include information on significant structures, landscape features, or other significant features of the property: Property faces Clopper Road and is set back. A shed / carport sits on the west side of the property. The driveway leads to the back of the residence. A small shed sits at the back of the home. A small fish pond is situated next to stone area on back of the home. Description of Work Proposed: Please give an overview of the work to be undertaken: Three diseased Norway Maples located to the left of the house will be removed. Stumps will be left as close to grade as possible. The resulting debris will be removed. Tree DBHs are 8", 9", and 10" Remove the dead Black Walnut located at the front right by driveway. Stump will be left as close to grade as possible. The resulting debris will be removed.

- 1. A Black Walnut located at the front right of the property by the driveway. This tree is completely dead and has been for some time.
- 2. Three Norway Maples located at the left side of the house. All three trees are located within 6 feet of the side of the house. One has a "bleeding canker" at its base, a dead area caused by a fungus. Another has a cavity at its base. All three are growing too close to the base of the house. Additionally, due to how they are growing, they cannot be pruned in a manner to allow them to grow successfully next to the house. I would recommend removing the trees and replacing them with a native evergreen species placed a few feet further from the base of the house.