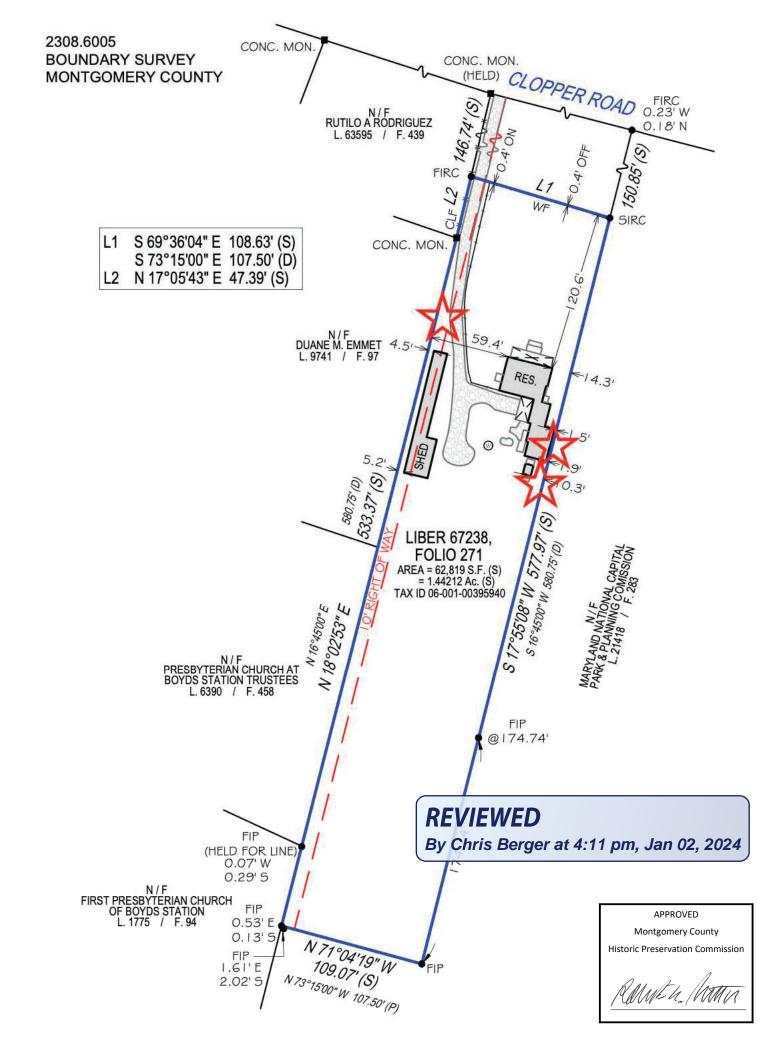

Description of Property: Please describe the building and surrounding environment. Include information on significant structures, landscape features, or other significant features of the property: Property faces Clopper Road and is set back. A shed / carport sits on the west side of the property. The driveway leads to the back of the residence. A small shed sits at the back of the home. A small fish pond is situated next to stone area on back of the home. Description of Work Proposed: Please give an overview of the work to be undertaken: Three diseased Norway Maples located to the left of the house will be removed. Stumps will be left as close to grade as possible. The resulting debris will be removed. Tree DBHs are 8", 9", and 10" Remove the dead Black Walnut located at the front right by driveway. Stump will be left as close to grade as possible. The resulting debris will be removed.

**REVIEWED** 

By Chris Berger at 4:11 pm, Jan 02, 2024

APPROVED

Montgomery County

Historic Preservation Commission

Rame La James

| Work Item 1: Remove three Norway Maples                                              | <u> </u>                                                                                                |
|--------------------------------------------------------------------------------------|---------------------------------------------------------------------------------------------------------|
| Description of Current Condition:                                                    | Proposed Work:                                                                                          |
| Three Norway Maples are diseased and currently stand dangerously close to the house. | Remove the trees (DBH 8", 9", 10"). Leave stump as close to grade as possible. Remove resulting debris. |
| Vork Item 2: Remove dead Black Walnut                                                | D 1747 1                                                                                                |
| Description of Current Condition:                                                    | Proposed Work:                                                                                          |
|                                                                                      |                                                                                                         |
| Work Item 3:                                                                         | _                                                                                                       |
| Description of Current Condition:  REVIEWED                                          | Proposed Work:  APPROVED  Montgomery County  Historic Preservation Commission                           |

- 1. A Black Walnut located at the front right of the property by the driveway. This tree is completely dead and has been for some time.
- 2. Three Norway Maples located at the left side of the house. All three trees are located within 6 feet of the side of the house. One has a "bleeding canker" at its base, a dead area caused by a fungus. Another has a cavity at its base. All three are growing too close to the base of the house. Additionally, due to how they are growing, they cannot be pruned in a manner to allow them to grow successfully next to the house. I would recommend removing the trees and replacing them with a native evergreen species placed a few feet further from the base of the house.