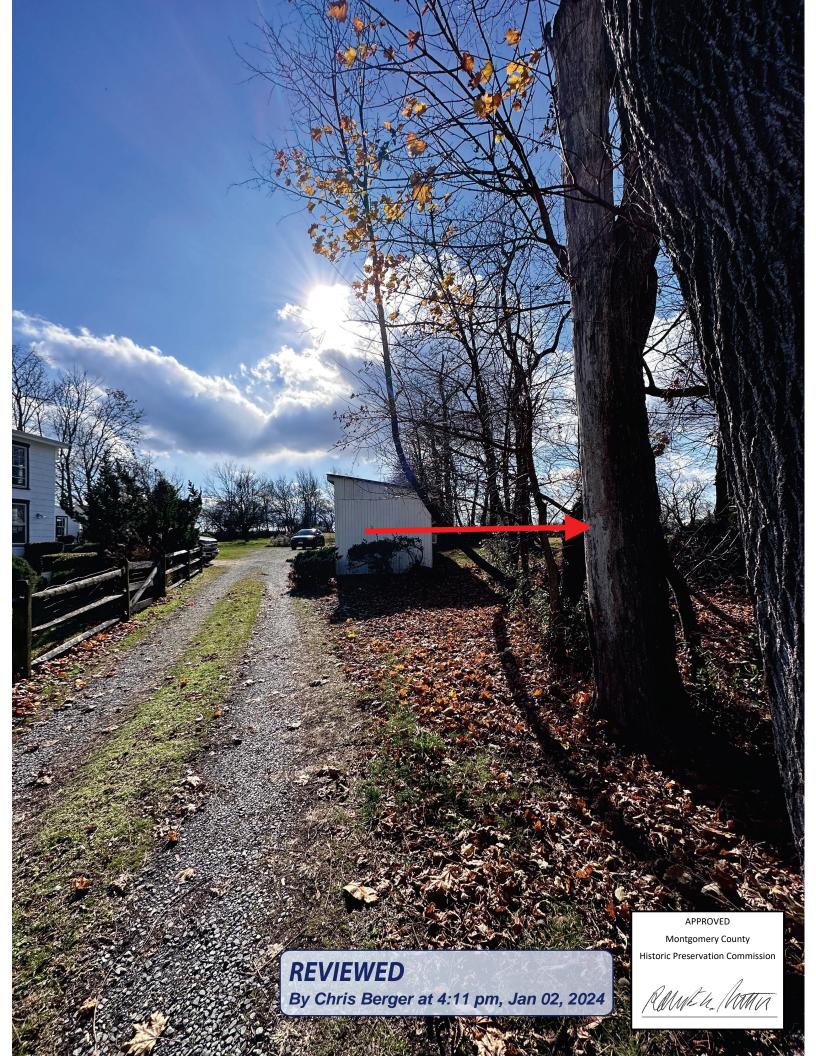

Description of Property: Please describe the building and surrounding environment. Include information on significant structures, landscape features, or other significant features of the property: Property faces Clopper Road and is set back. A shed / carport sits on the west side of the property. The driveway leads to the back of the residence. A small shed sits at the back of the home. A small fish pond is situated next to stone area on back of the home. Description of Work Proposed: Please give an overview of the work to be undertaken: Three diseased Norway Maples located to the left of the house will be removed. Stumps will be left as close to grade as possible. The resulting debris will be removed. Tree DBHs are 8", 9", and 10" Remove the dead Black Walnut located at the front right by driveway. Stump will be left as close to grade as possible. The resulting debris will be removed.

- 1. A Black Walnut located at the front right of the property by the driveway. This tree is completely dead and has been for some time.
- 2. Three Norway Maples located at the left side of the house. All three trees are located within 6 feet of the side of the house. One has a "bleeding canker" at its base, a dead area caused by a fungus. Another has a cavity at its base. All three are growing too close to the base of the house. Additionally, due to how they are growing, they cannot be pruned in a manner to allow them to grow successfully next to the house. I would recommend removing the trees and replacing them with a native evergreen species placed a few feet further from the base of the house.