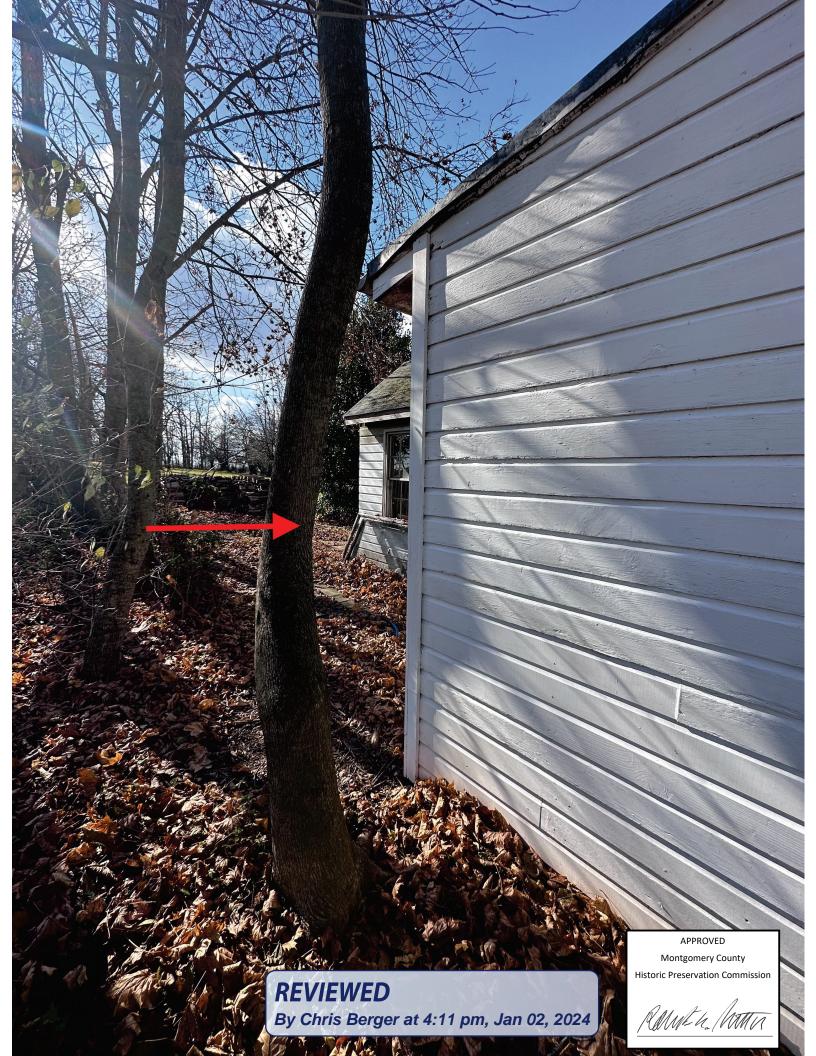

Description of Property: Please describe the building and surrounding environment. Include information on significant structures, landscape features, or other significant features of the property: Property faces Clopper Road and is set back. A shed / carport sits on the west side of the property. The driveway leads to the back of the residence. A small shed sits at the back of the home. A small fish pond is situated next to stone area on back of the home. Description of Work Proposed: Please give an overview of the work to be undertaken: Three diseased Norway Maples located to the left of the house will be removed. Stumps will be left as close to grade as possible. The resulting debris will be removed. Tree DBHs are 8", 9", and 10" Remove the dead Black Walnut located at the front right by driveway. Stump will be left as close to grade as possible. The resulting debris will be removed.

- 1. A Black Walnut located at the front right of the property by the driveway. This tree is completely dead and has been for some time.
- 2. Three Norway Maples located at the left side of the house. All three trees are located within 6 feet of the side of the house. One has a "bleeding canker" at its base, a dead area caused by a fungus. Another has a cavity at its base. All three are growing too close to the base of the house. Additionally, due to how they are growing, they cannot be pruned in a manner to allow them to grow successfully next to the house. I would recommend removing the trees and replacing them with a native evergreen species placed a few feet further from the base of the house.