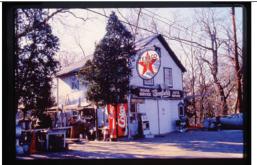

# Wagshal's BBQ and DELI (Bonfield's Garage)

Pre-existing Conditions- No Date

6124 Macarthur Blvd. Bethesda, Maryland 20816 HAWP Application HISTORIC SITE: BONFIELDS GARAGE ZONING: CRT 0.75 C 0.75 R 0.25 H 35

HISTORIC RESOURCE # 35/047 000A TYPE: MASTER PLAN INDIVIDUAL SITE LIBER: 17572 FOLIO: 0545 SUBDIVISION: BON AIR HEIGHTS

COMMERCIAL RESIDENTAIL TOWN (CRT) ALLOWED FAR: 0.75 MAX NON RESIDENTIAL FAR: 0.75 MAX RESIDENTIAL FAR: 0.25

MAX HEIGHT: 35'

Site Plan

Pre-existing Conditions 1990s

Existing Conditions 2020