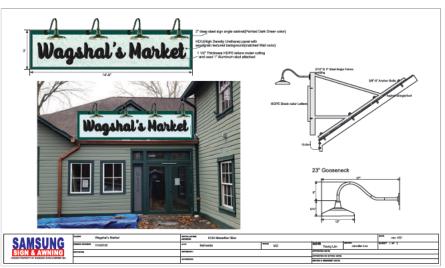

## **REVIEWED**

By Michael Kyne at 3:03 pm, Mar 08, 2021

Wagshal's BBQ and DELI (Bonifeld's Garage)
6124 Macarthur Blvd
8ethesda, Maryland 20816
Signode

H.2