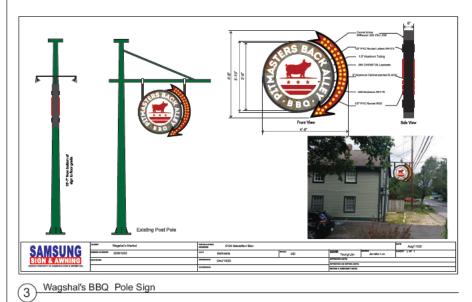

## **REVIEWED**

By Michael Kyne at 3:03 pm, Mar 08, 2021

Wagshal's BBQ and DELI (Bonifeld's Garage)
6124 Macarthur Blvd
8ethesda, Maryland 20816
Signode

H.2