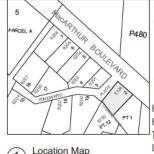

# Wagshal's BBQ and DELI (Bonfield's Garage)

Pre-existing Conditions- No Date

6124 Macarthur Blvd. Bethesda, Maryland 20816 HAWP Application HISTORIC SITE: BONFIELDS GARAGE ZONING: CRT 0.75 C 0.75 R 0.25 H 35

HISTORIC RESOURCE # 35/047 000A TYPE: MASTER PLAN INDIVIDUAL SITE LIBER: 17572 FOLIO: 0545 SUBDIVISION: BON AIR HEIGHTS

COMMERCIAL RESIDENTAIL TOWN (CRT) ALLOWED FAR: 0.75 MAX NON RESIDENTIAL FAR: 0.75 MAX RESIDENTIAL FAR: 0.25

MAX HEIGHT: 35'

Site Plan

Pre-existing Conditions 1990s

Existing Conditions 2020