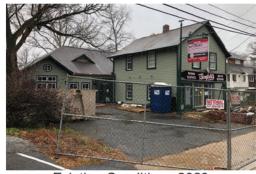

# Wagshal's BBQ and DELI (Bonfield's Garage)

Pre-existing Conditions- No Date

6124 Macarthur Blvd. Bethesda, Maryland 20816 HAWP Application HISTORIC SITE: BONFIELDS GARAGE ZONING: CRT 0.75 C 0.75 R 0.25 H 35

MAX HEIGHT: 35'

Site Plan

Pre-existing Conditions 1990s

Existing Conditions 2020