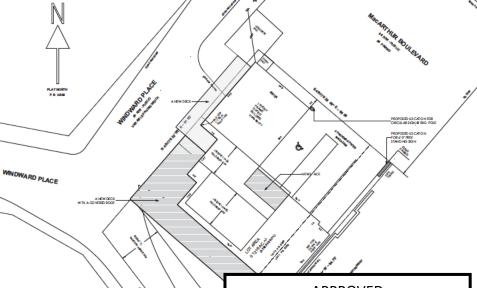

# Wagshal's BBQ and DELI (Bonfield's Garage)

Pre-existing Conditions- No Date

6124 Macarthur Blvd. Bethesda, Maryland 20816 HAWP Application HISTORIC SITE: BONFIELDS GARAGE ZONING: CRT 0.75 C 0.75 R 0.25 H 35

HISTORIC RESOURCE # 35/047 000A TYPE: MASTER PLAN INDIVIDUAL SITE LIBER: 17572 FOLIO: 0545 SUBDIVISION: BON AIR HEIGHTS

COMMERCIAL RESIDENTAIL TOWN (CRT) ALLOWED FAR: 0.75 MAX NON RESIDENTIAL FAR: 0.75 MAX RESIDENTIAL FAR: 0.25

MAX HEIGHT: 35'

Site Plan

Pre-existing Conditions 1990s

Existing Conditions 2020