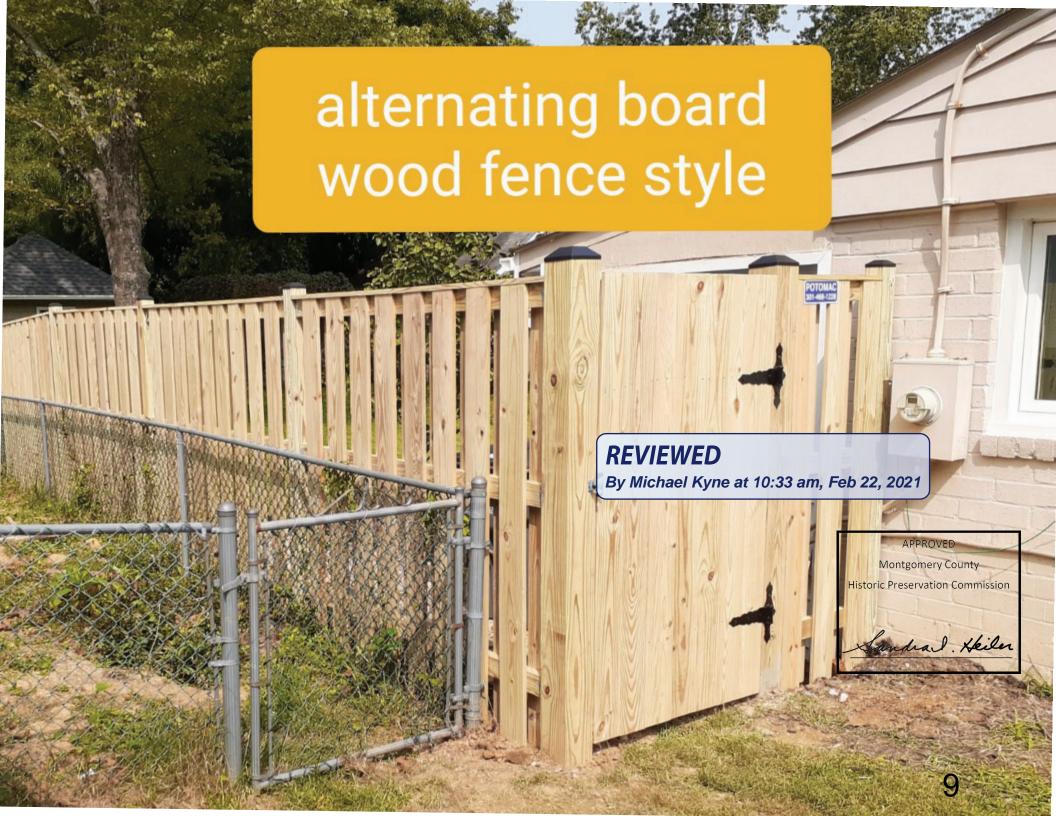

## **MEMORANDUM**

TO: Mitra Pedoeem

Department of Permitting Services

FROM: Michael Kyne

Historic Preservation Section

Maryland-National Capital Park & Planning Commission

SUBJECT: Historic Area Work Permit #937941: New fence

The Montgomery County Historic Preservation Commission (HPC) has reviewed the attached application for a Historic Area Work Permit (HAWP). This application was **Approved** at the January 27, 2021 HPC meeting.