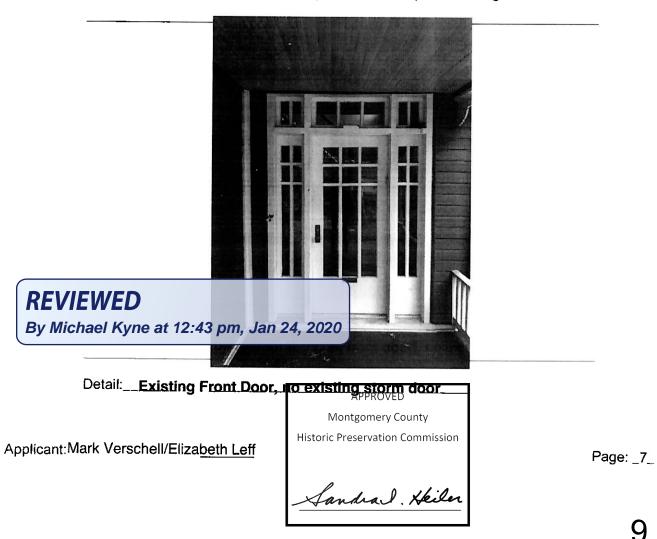

8

Existing Property Condition Photographs (duplicate as needed)

Detail: Existing Library Door (original front door), no existing storm door

9

Existing Property Condition Photographs (duplicate as needed)

Detail: Existing Kitchen door, replace existing storm door