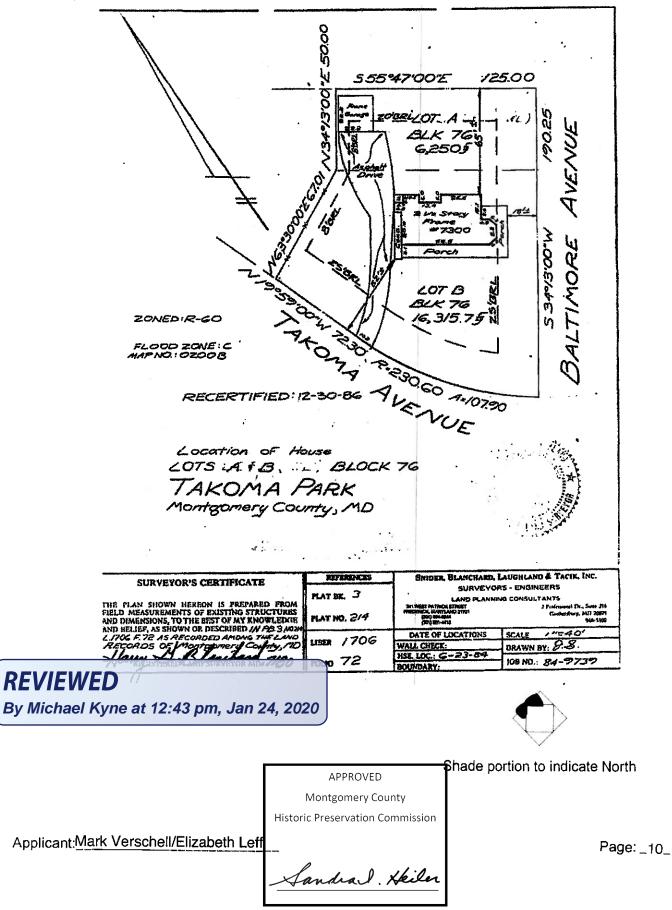

Applicant:Mark Verschell and Elizabeth LeffAddress:7300 Baltimore Ave., Takoma Park

This HAWP approval is subject to the general condition that the applicant will obtain all other applicable Montgomery County or local government agency permits. After the issuance of these permits, the applicant must contact this Historic Preservation Office if any changes to the approved plan are made. Once work is complete the applicant will contact Michael Kyne at 301.563.3400 or michael.kyne@montgomeryplanning.org to schedule a follow-up site visit.