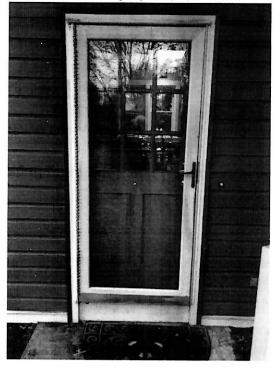

Existing Property Condition Photographs (duplicate as needed)

Detail: LARSON Tradewinds Premium Storm Door (intended storm door)

Applicant:Mark Verschell/Elizabeth Leff

Page: \_9\_