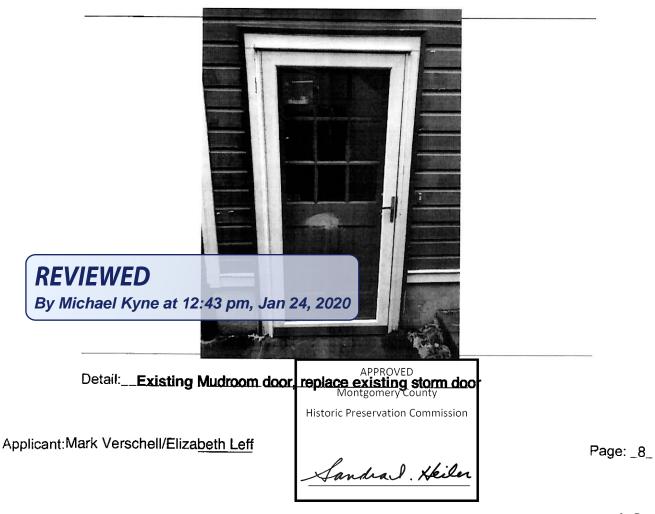

8

Existing Property Condition Photographs (duplicate as needed)

Detail: Existing Library Door (original front door), no existing storm door

9

Existing Property Condition Photographs (duplicate as needed)

Detail: Existing Kitchen door, replace existing storm door