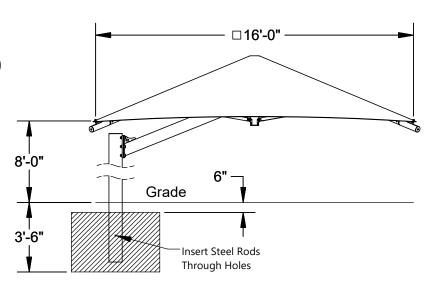

> 1050 Columbia Drive, Carrollton GA 30117 Toll Free: 800-327-8774 Local: 770-832-6660

Standard - Cantilever Umbrella Shade -16' x 16' x 8', Inground, Glide

Material: Drawing Number: **CU161608IG** Weight: Tol: ±.0625 Scale: Sheet: Size: Units: 1:58 1 of 1