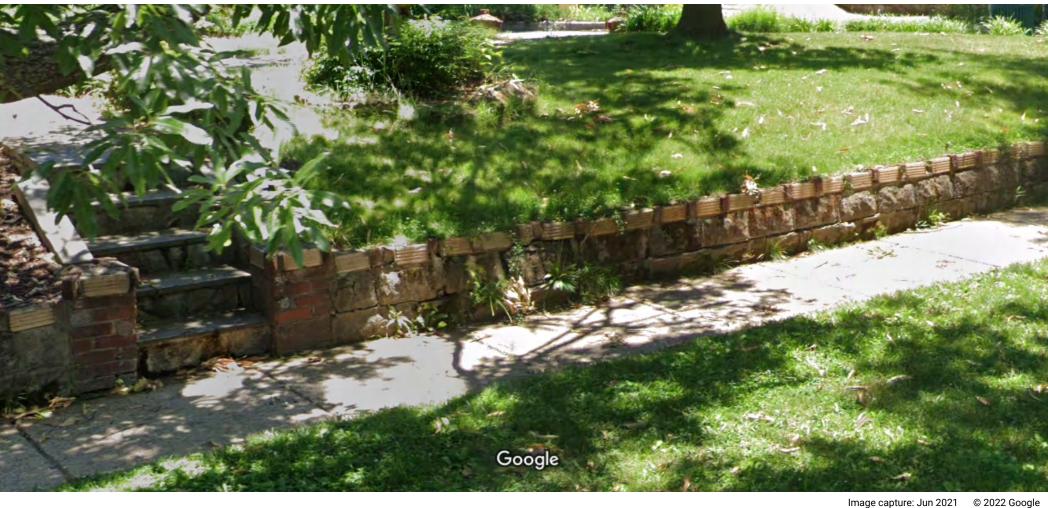

Existing block and brick retaining wall at the perimeter of the property facing Park ave and Carroll ave. Shaped block wall with brick between each wall cap. Brick/block columns at steps and breaks in the wall.

## **REVIEWED**

By Rebeccah Ballo at 11:46 am, Oct 13, 2022

**APPROVED Montgomery County Historic Preservation Commission** 

Google

Street View - Jun 2021