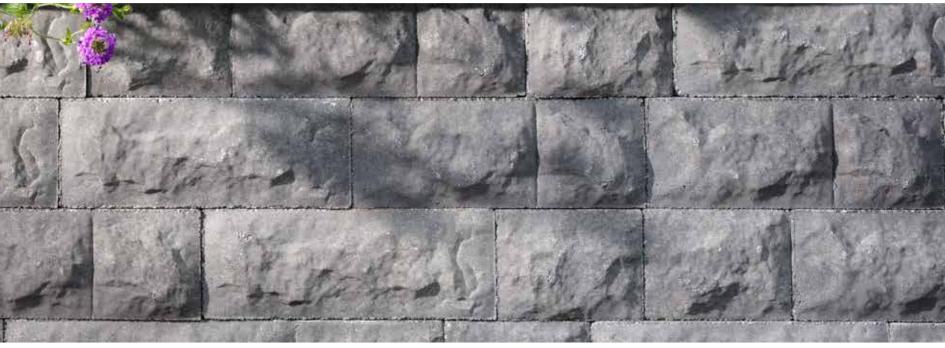

Existing block and brick retaining wall at the perimeter of the property facing Park ave and Carroll ave. Shaped block wall with brick between each wall cap. Brick/block columns at steps and breaks in the wall.

Save bricks from existing wall caps to use on new wall cap.

Leave existing columns - repair where needed.

Replace wall with similar paver block - Belgard Belair wall - similar texture and surface shaping. Danville blend color.

Belgard Belair wall caps using existing bricks between each cap - similar to existing wall cap.

**APPROVED** 

**Montgomery County** 

**Historic Preservation Commission** 

**REVIEWED** 

By Rebeccah Ballo at 11:45 am, Oct 13, 2022

# BELAIR WALL

6 x 8 / 6 x 11 | 6 x 16 / 14 x 11 See cap on page 112

### CROFTON SERIES

DANVILLE BLEND

SABLE BLEND