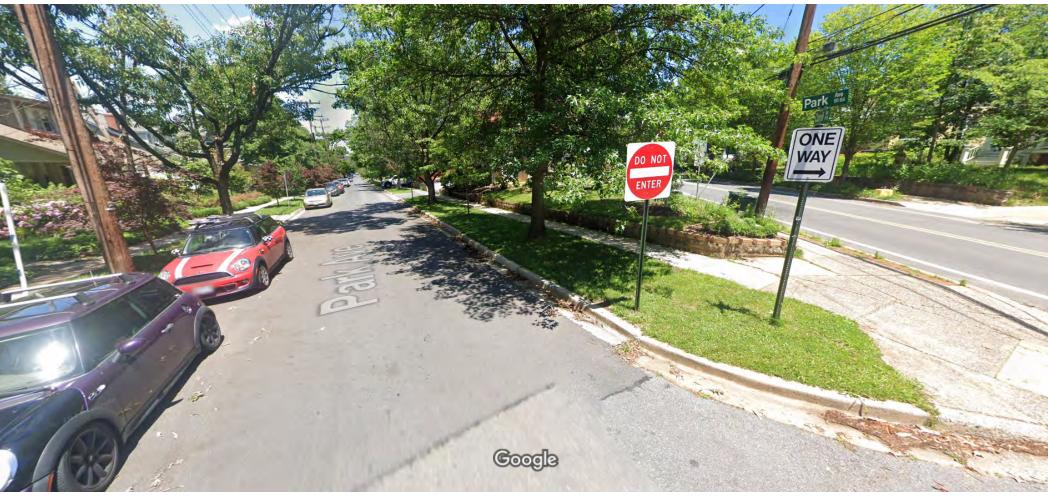

Existing block and brick retaining wall at the perimeter of the property facing Park ave and Carroll ave. Shaped block wall with brick between each wall cap. Brick/block columns at steps and breaks in the wall.

# **REVIEWED**

By Rebeccah Ballo at 11:46 am, Oct 13, 2022

**APPROVED** 

**Montgomery County** 

**Historic Preservation Commission** 

Google

Street View - Jun 2021