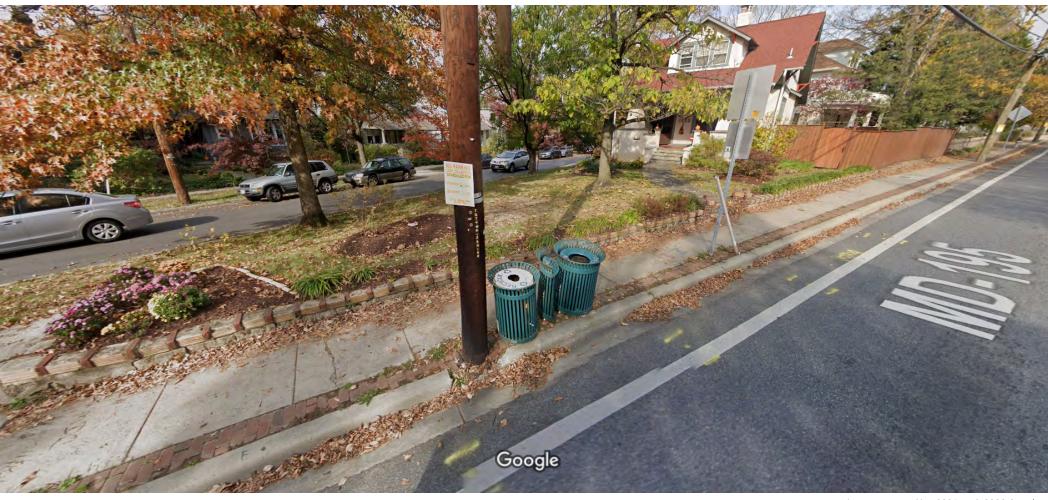

Existing block and brick retaining wall at the perimeter of the property facing Park ave and Carroll ave. Shaped block wall with brick between each wall cap. Brick/block columns at steps and breaks in the wall.

Description of Work Proposed: Please give an overview of the work to be undertaken:

Remove and replace existing block and brick retaining wall at the perimeter of the property facing Park ave and Carroll ave.

# **REVIEWED**

By Rebeccah Ballo at 11:46 am, Oct 13, 2022

**APPROVED** 

Montgomery County
Historic Preservation Commission

Ramah Man

Image capture: Nov 2021

© 2022 Google

Takoma Park, Maryland

# **REVIEWED**

By Rebeccah Ballo at 11:46 am, Oct 13, 2022

**APPROVED** 

**Montgomery County** 

**Historic Preservation Commission** 

Ramath Mann

Image capture: Nov 2021 © 2022 Google

Takoma Park, Maryland