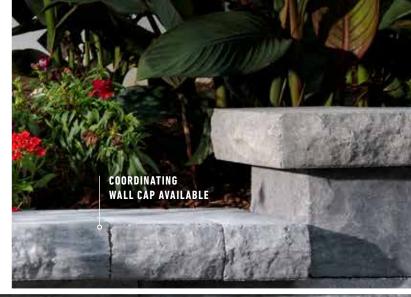

Existing block and brick retaining wall at the perimeter of the property facing Park ave and Carroll ave. Shaped block wall with brick between each wall cap. Brick/block columns at steps and breaks in the wall.

Save bricks from existing wall caps to use on new wall cap.

Leave existing columns - repair where needed.

Replace wall with similar paver block - Belgard Belair wall - similar texture and surface shaping. Danville blend color.

Belgard Belair wall caps using existing bricks between each cap - similar to existing wall cap.

**APPROVED** 

**Montgomery County** 

**Historic Preservation Commission** 

**REVIEWED** 

By Rebeccah Ballo at 11:45 am, Oct 13, 2022

# BELAIR WALL

6 x 8 / 6 x 11 | 6 x 16 / 14 x 11 See cap on page 112