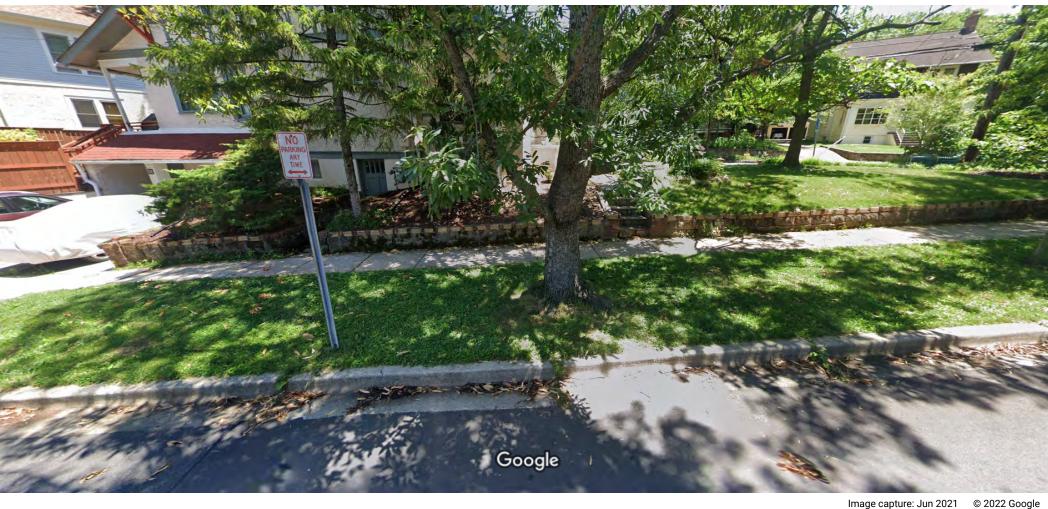

Existing block and brick retaining wall at the perimeter of the property facing Park ave and Carroll ave. Shaped block wall with brick between each wall cap. Brick/block columns at steps and breaks in the wall.

## **REVIEWED**

By Rebeccah Ballo at 11:45 am, Oct 13, 2022

Google

Street View - Jun 2021