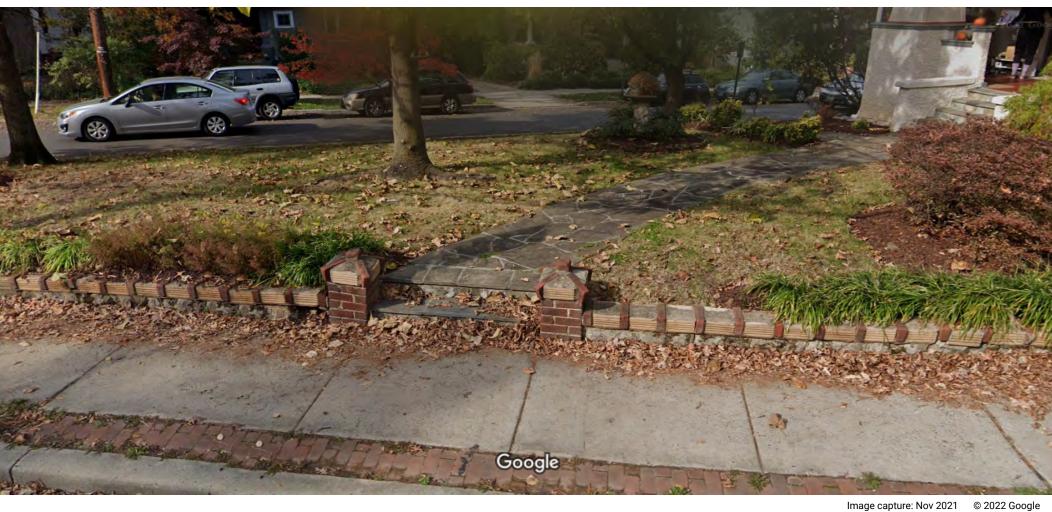

Existing block and brick retaining wall at the perimeter of the property facing Park ave and Carroll ave. Shaped block wall with brick between each wall cap. Brick/block columns at steps and breaks in the wall.

Description of Work Proposed: Please give an overview of the work to be undertaken:

Remove and replace existing block and brick retaining wall at the perimeter of the property facing Park ave and Carroll ave.

# **REVIEWED**

By Rebeccah Ballo at 11:46 am, Oct 13, 2022

**APPROVED** 

**Montgomery County** 

**Historic Preservation Commission** 

Google

Street View - Jun 2021