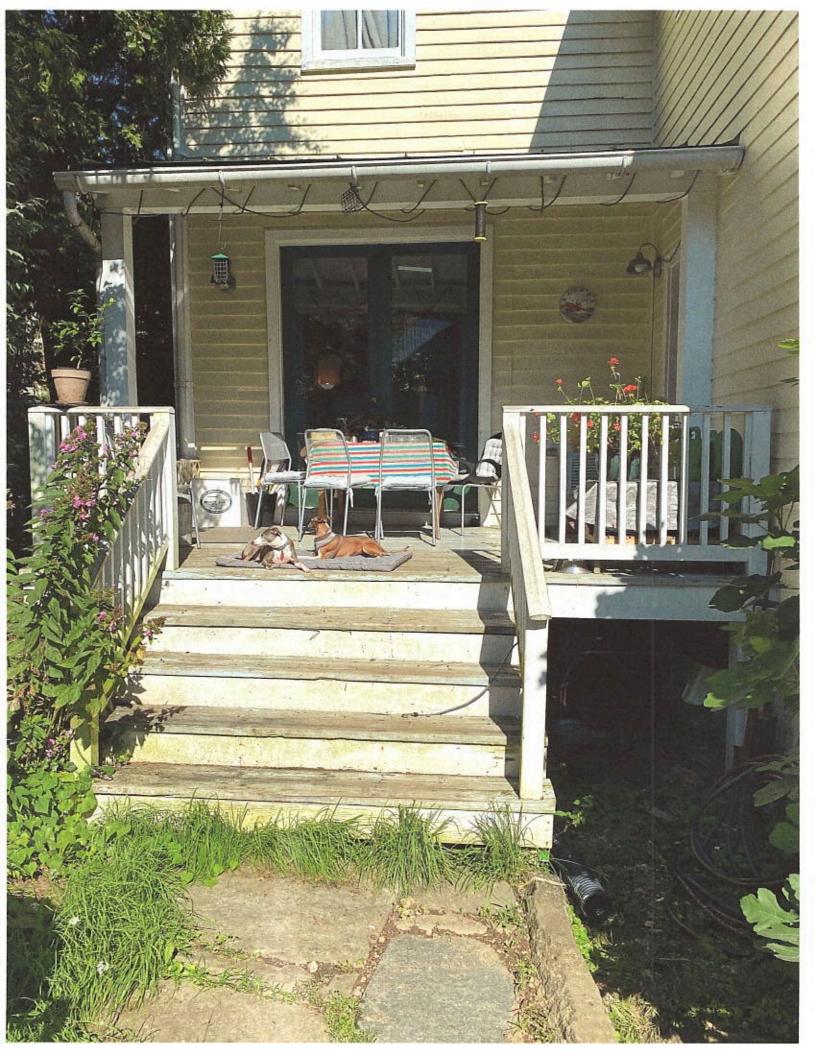

Description of Property: Please describe the building and surrounding environment. Include information on significant structures, landscape features, or other significant features of the property:

208 Market Street 14 located in the Brockeville Historic District. It was built by Isaac Briggs, a well known surveyor, and friend of Themas Jellerson. The original core of the house was constructed in 1803, with later additions in the 1880s & 2004. A later deck was added.

Description of Work Proposed: Please give an overview of the work to be undertaken:

The proposed project is to extend the rear deck A Feet further to the South East.

**APPROVED** 

**Montgomery County** 

**Historic Preservation Commission** 

208 Market Street. Deck Extension Plan

Rear Elevation 208 Market St. Brookeville