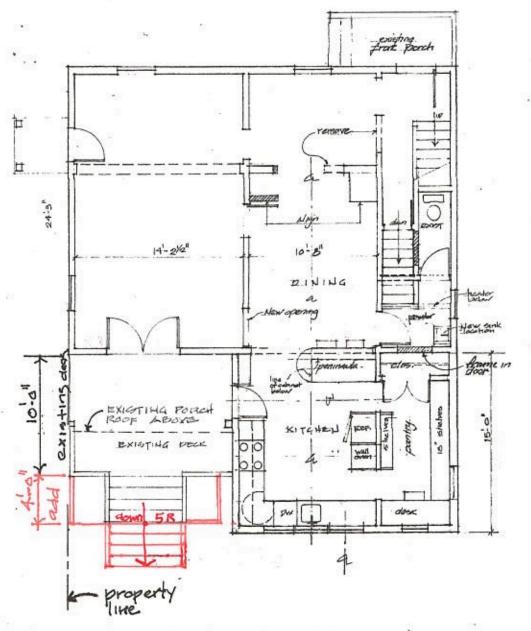

Description of Work Proposed: Please give an overview of the work to be undertaken:

The proposed project is to extend the rear deck A Feet further to the South East.

**APPROVED** 

**Montgomery County** 

**Historic Preservation Commission** 

208 Market Street. Deck Extension Plan

Rear Elevation 208 Market St. Brookeville