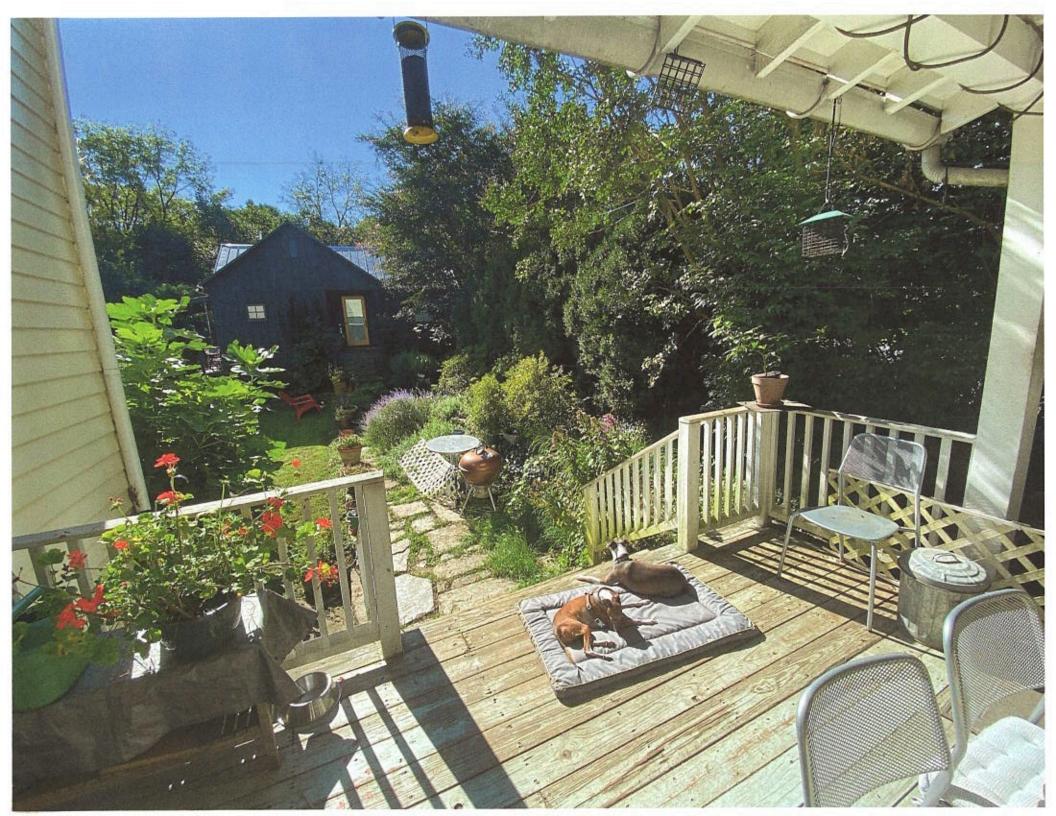

Description of Work Proposed: Please give an overview of the work to be undertaken:

The proposed project is to extend the rear deck A Feet further to the South East.

**APPROVED** 

**Montgomery County** 

**Historic Preservation Commission** 

208 Market Street. Deck Extension Plan

Rear Elevation 208 Market St. Brookeville