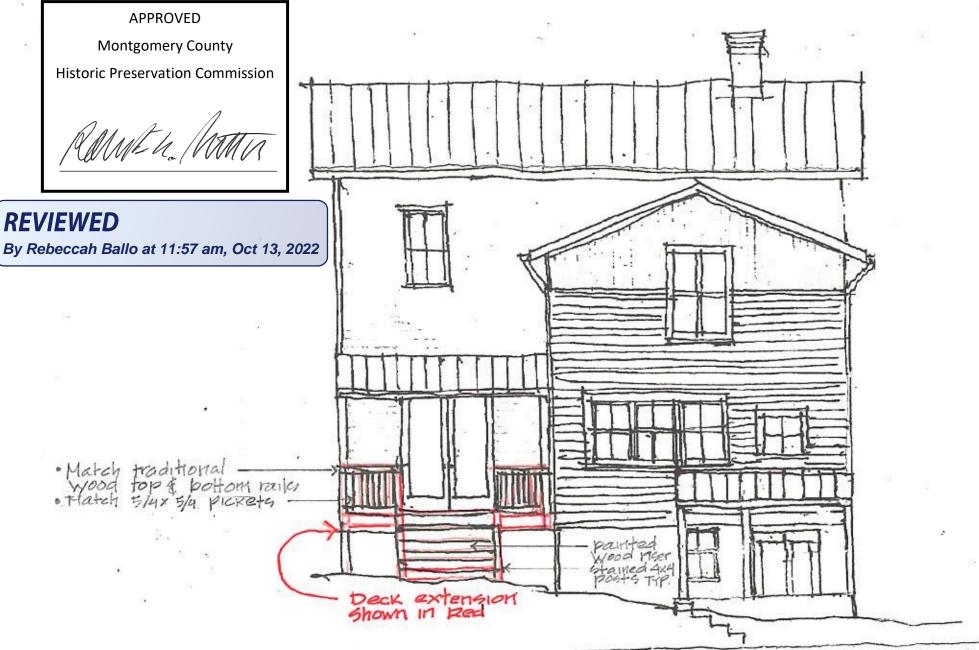

Description of Work Proposed: Please give an overview of the work to be undertaken:

The proposed project is to extend the rear deck A Feet further to the South East.

**APPROVED** 

**Montgomery County** 

**Historic Preservation Commission** 

208 Market Street. Deck Extension Plan

Rear Elevation 208 Market St. Brookeville