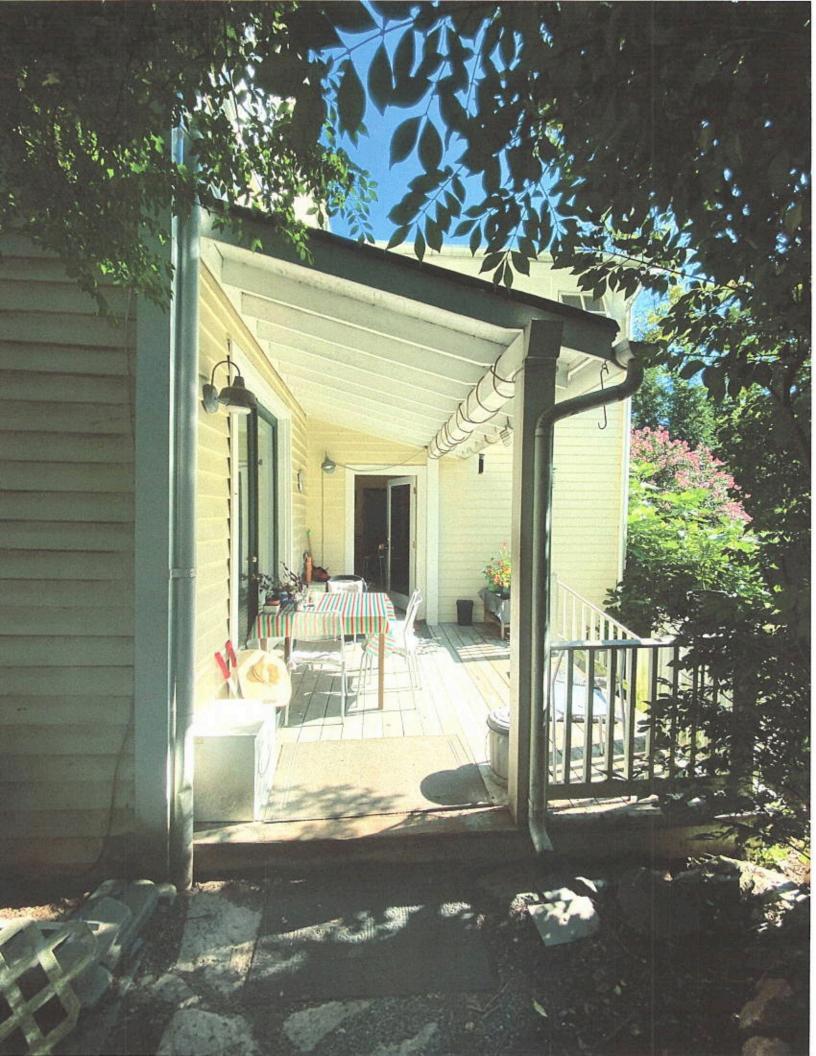

Description of Property: Please describe the building and surrounding environment. Include information on significant structures, landscape features, or other significant features of the property:

208 Market Street 14 located in the Brockeville Historic District. It was built by Isaac Briggs, a well known surveyor, and friend of Themas Jellerson. The original core of the house was constructed in 1803, with later additions in the 1880s & 2004. A later deck was added.

Description of Work Proposed: Please give an overview of the work to be undertaken:

The proposed project is to extend the rear deck A Feet further to the South East.

**APPROVED** 

**Montgomery County** 

**Historic Preservation Commission** 