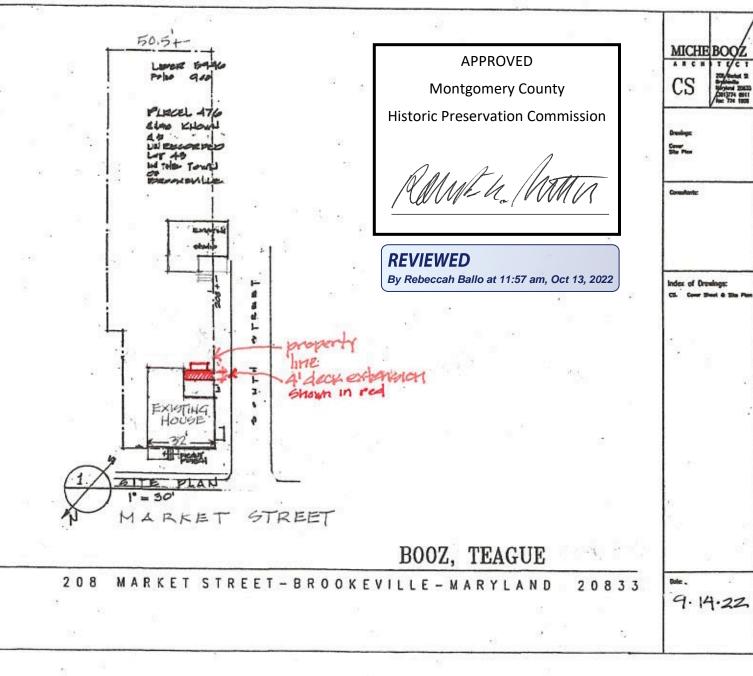

Description of Work Proposed: Please give an overview of the work to be undertaken:

The proposed project is to extend the rear deck A Feet further to the South East.

**APPROVED** 

**Montgomery County** 

**Historic Preservation Commission** 

208 Market Street. Deck Extension Plan

Rear Elevation 208 Market St. Brookeville