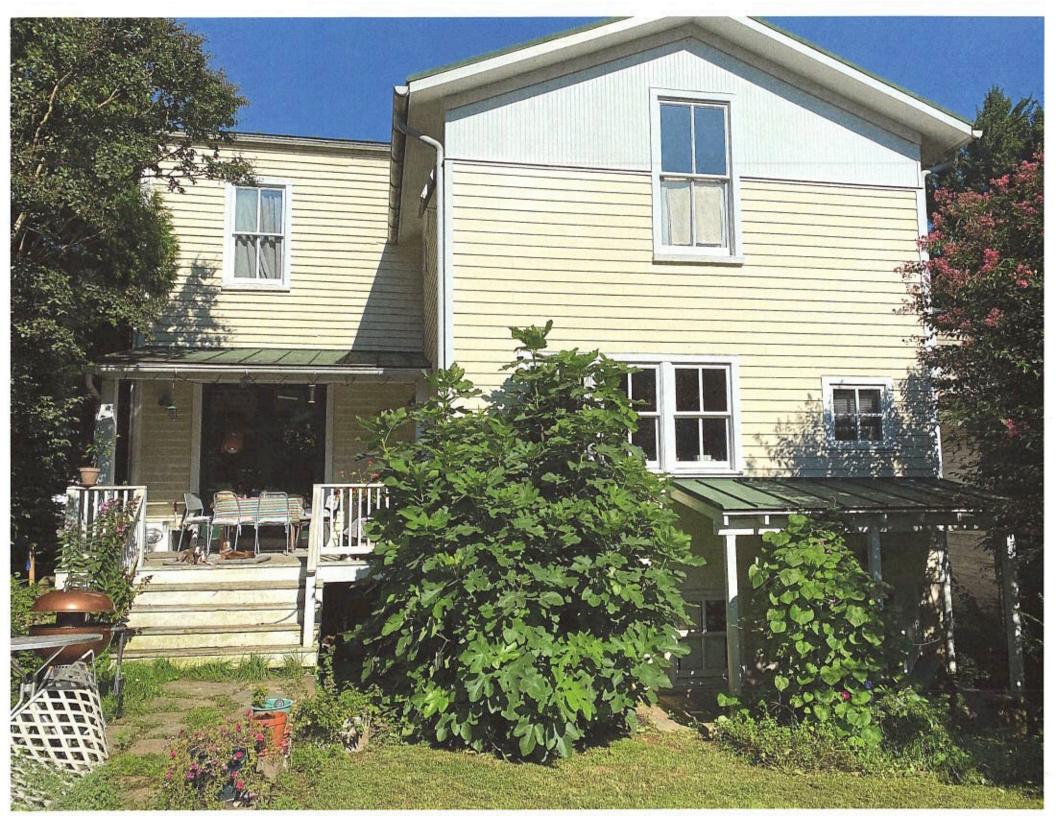

Description of Property: Please describe the building and surrounding environment. Include information on significant structures, landscape features, or other significant features of the property:

208 Market Street 14 located in the Brockeville Historic District. It was built by Isaac Briggs, a well known surveyor, and friend of Themas Jellerson. The original core of the house was constructed in 1803, with later additions in the 1880s & 2004. A later deck was added.

208 Market Street. Deck Extension Plan

Rear Elevation 208 Market St. Brookeville