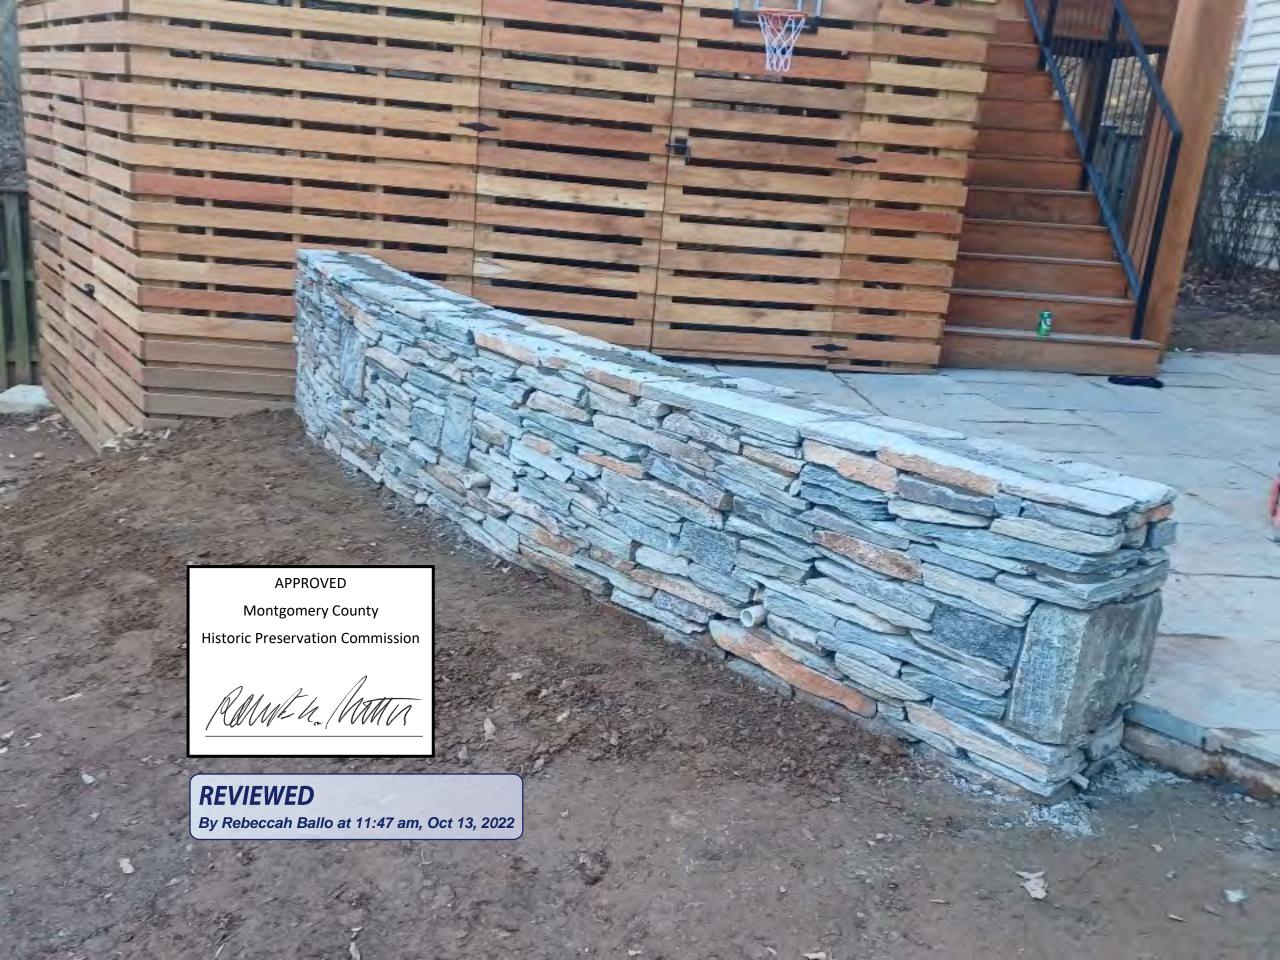

Description of Property: Please describe the building and surrounding environment. Include information on significant structures, landscape features, or other significant features of the property:

Existing block retaining wall at the front of the property line extending up the side of the driveway. Existing concrete steps and walkway.

Wall has colorful mosaic ceramic tile pieces on the face and PA flagstone as the wall cap.

Description of Work Proposed: Please give an overview of the work to be undertaken:

Remove existing block and stone wall facing carroll ave and replace with a bluestone wall.

The wall will run across the front property line and up the side of the driveway.

Thin bluestone stacked stone wall with matching natural stone cap.

The wall section along the driveway will move in 2 ft towards the house, making the driveway wider.

The wall will be the same height as existing.

Replace the existing concrete steps and walkway with matching concrete color.

APPROVED

Montgomery County

**Historic Preservation Commission** 

**REVIEWED** 

By Rebeccah Ballo at 11:47 am, Oct 13, 2022

| Work Item 1: Replace retaining wall                                                                                                                                                                                                                                         |                                                                                                                                                                                                                                                                                                                                                                                                                                                                                                   |
|-----------------------------------------------------------------------------------------------------------------------------------------------------------------------------------------------------------------------------------------------------------------------------|---------------------------------------------------------------------------------------------------------------------------------------------------------------------------------------------------------------------------------------------------------------------------------------------------------------------------------------------------------------------------------------------------------------------------------------------------------------------------------------------------|
| Description of Current Condition:  Existing block retaining wall at the front of the property line extending up the side of the driveway.  Existing concrete steps and walkway.  Wall has colorful mosaic ceramic tile pieces on the face and PA flagstone as the wall cap. | Proposed Work: Remove existing block and stone wall facing carroll ave and replace with a bluestone wall. The wall will run across the front property line and up the side of the driveway.  Thin bluestone stacked stone wall with matching natural stone cap.  The wall section along the driveway will move in 2 ft towards the house, making the driveway wider.  The wall will be the same height as existing. Replace the existing concrete steps and walkway with matching concrete color. |
| Work Item 2:                                                                                                                                                                                                                                                                |                                                                                                                                                                                                                                                                                                                                                                                                                                                                                                   |
| Description of Current Condition:                                                                                                                                                                                                                                           | Proposed Work:                                                                                                                                                                                                                                                                                                                                                                                                                                                                                    |
|                                                                                                                                                                                                                                                                             |                                                                                                                                                                                                                                                                                                                                                                                                                                                                                                   |
|                                                                                                                                                                                                                                                                             |                                                                                                                                                                                                                                                                                                                                                                                                                                                                                                   |
|                                                                                                                                                                                                                                                                             |                                                                                                                                                                                                                                                                                                                                                                                                                                                                                                   |
|                                                                                                                                                                                                                                                                             |                                                                                                                                                                                                                                                                                                                                                                                                                                                                                                   |
|                                                                                                                                                                                                                                                                             |                                                                                                                                                                                                                                                                                                                                                                                                                                                                                                   |
|                                                                                                                                                                                                                                                                             |                                                                                                                                                                                                                                                                                                                                                                                                                                                                                                   |
|                                                                                                                                                                                                                                                                             |                                                                                                                                                                                                                                                                                                                                                                                                                                                                                                   |
| Work Item 3:                                                                                                                                                                                                                                                                |                                                                                                                                                                                                                                                                                                                                                                                                                                                                                                   |
| Description of Current Condition:                                                                                                                                                                                                                                           | Proposed Work:                                                                                                                                                                                                                                                                                                                                                                                                                                                                                    |
|                                                                                                                                                                                                                                                                             |                                                                                                                                                                                                                                                                                                                                                                                                                                                                                                   |
|                                                                                                                                                                                                                                                                             |                                                                                                                                                                                                                                                                                                                                                                                                                                                                                                   |
|                                                                                                                                                                                                                                                                             |                                                                                                                                                                                                                                                                                                                                                                                                                                                                                                   |
|                                                                                                                                                                                                                                                                             |                                                                                                                                                                                                                                                                                                                                                                                                                                                                                                   |
|                                                                                                                                                                                                                                                                             |                                                                                                                                                                                                                                                                                                                                                                                                                                                                                                   |