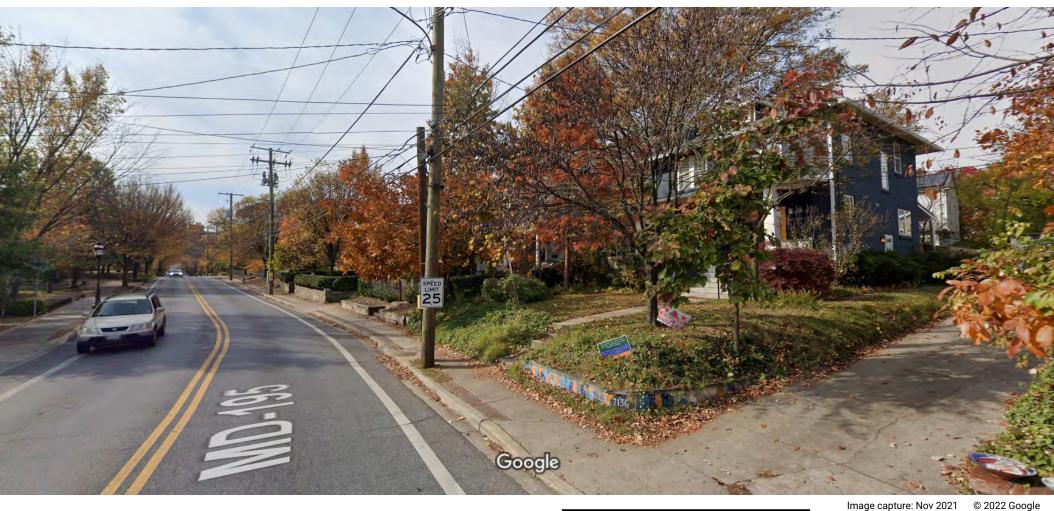

Description of Property: Please describe the building and surrounding environment. Include information on significant structures, landscape features, or other significant features of the property:

Existing block retaining wall at the front of the property line extending up the side of the driveway. Existing concrete steps and walkway.

Wall has colorful mosaic ceramic tile pieces on the face and PA flagstone as the wall cap.

Description of Work Proposed: Please give an overview of the work to be undertaken:

Remove existing block and stone wall facing carroll ave and replace with a bluestone wall.

The wall will run across the front property line and up the side of the driveway.

Thin bluestone stacked stone wall with matching natural stone cap.

The wall section along the driveway will move in 2 ft towards the house, making the driveway wider.

The wall will be the same height as existing.

Replace the existing concrete steps and walkway with matching concrete color.

APPROVED

Montgomery County

**Historic Preservation Commission** 

**REVIEWED** 

By Rebeccah Ballo at 11:47 am, Oct 13, 2022