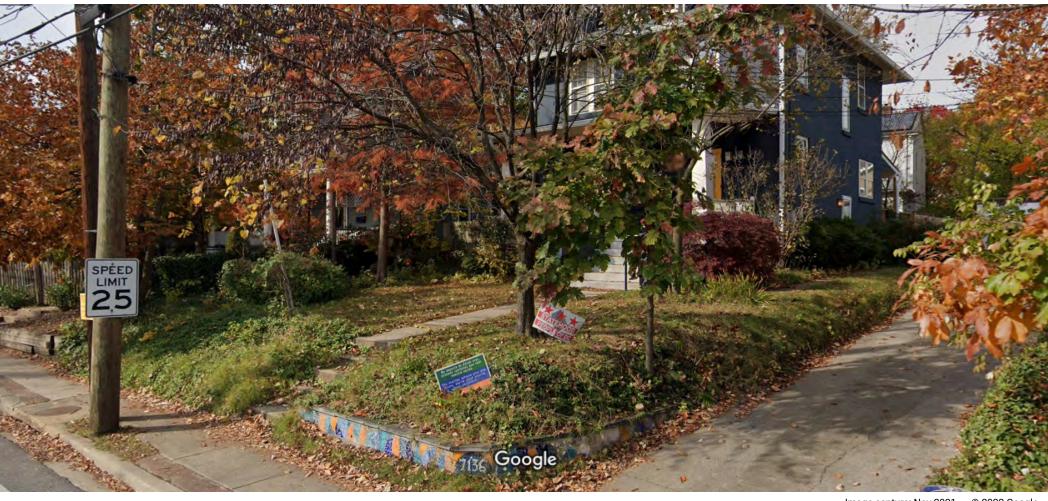

Description of Property: Please describe the building and surrounding environment. Include information on significant structures, landscape features, or other significant features of the property:

Existing block retaining wall at the front of the property line extending up the side of the driveway. Existing concrete steps and walkway.

Wall has colorful mosaic ceramic tile pieces on the face and PA flagstone as the wall cap.

Description of Work Proposed: Please give an overview of the work to be undertaken:

Remove existing block and stone wall facing carroll ave and replace with a bluestone wall.

The wall will run across the front property line and up the side of the driveway.

Thin bluestone stacked stone wall with matching natural stone cap.

The wall section along the driveway will move in 2 ft towards the house, making the driveway wider.

The wall will be the same height as existing.

Replace the existing concrete steps and walkway with matching concrete color.

APPROVED

Montgomery County

**Historic Preservation Commission** 

**REVIEWED** 

By Rebeccah Ballo at 11:47 am, Oct 13, 2022