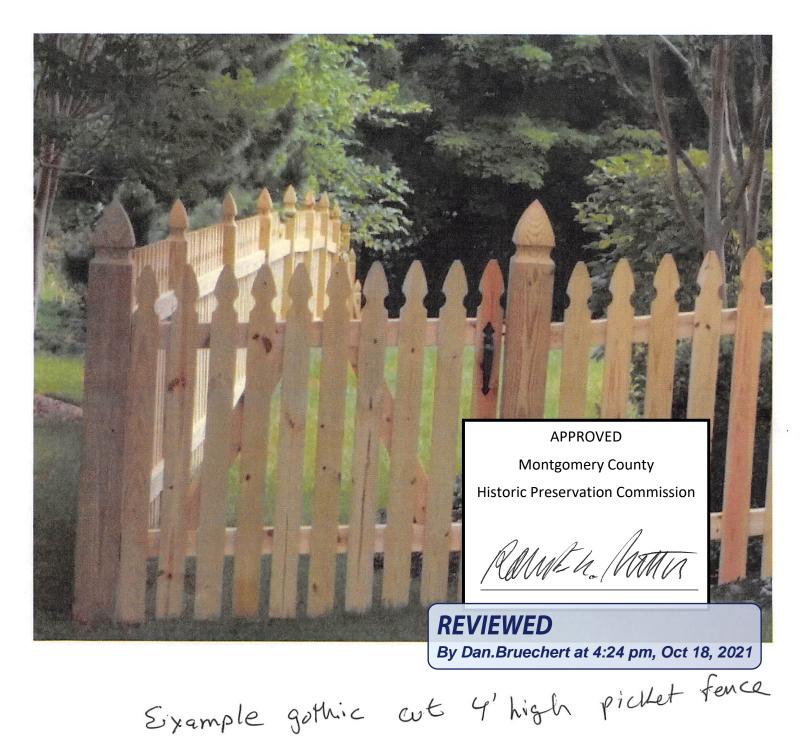

44 picitet fencing

APPROVED **Montgomery County Historic Preservation Commission** RAMEL MATTA **REVIEWED** By Dan.Bruechert at 4:24 pm, Oct 18, 2021 Example Solid board fence. Posts to have gothic cut tops