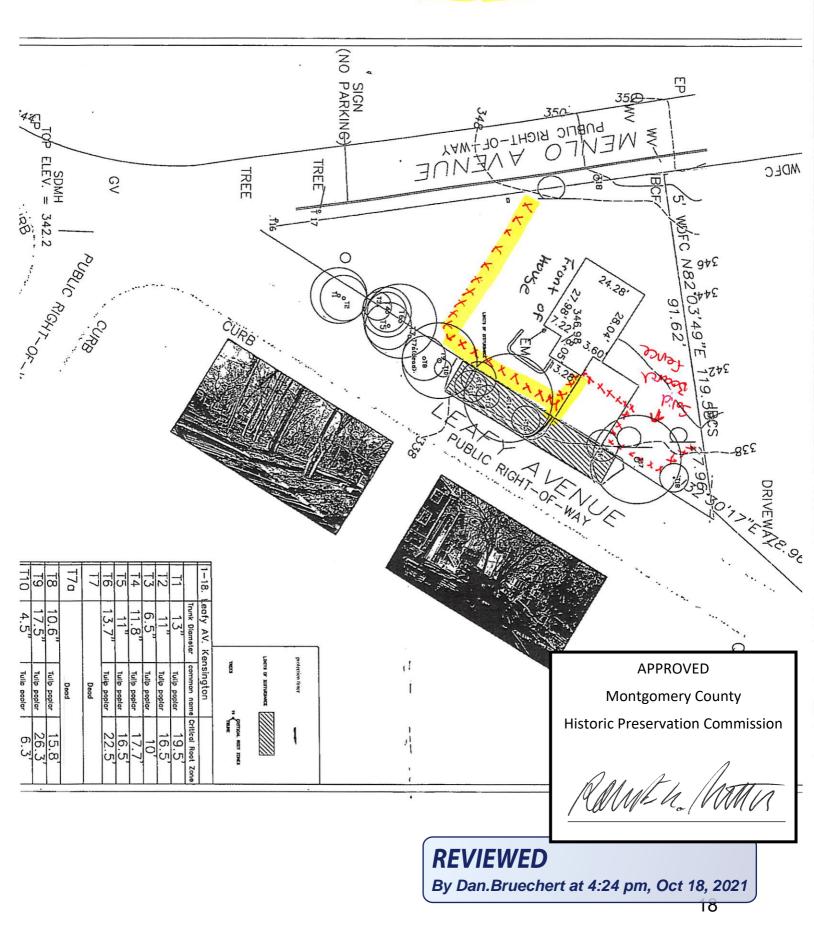

Applicant:Anthony EamesAddress:10001 Menlo Ave., Silver Spring

This HAWP approval is subject to the general condition that the applicant will obtain all other applicable Montgomery County or local government agency permits. After the issuance of these permits, the applicant must contact this Historic Preservation Office if any changes to the approved plan are made. Once work is complete the applicant will contact Dan Bruechert at 301.563.3400 or <u>dan.bruechert@montgomeryplanning.org</u> to schedule a follow-up site visit.

| Not all companies are e<br>AYLI - Calco Fencing<br>dba <b>Calco Fence</b><br>4224 ljamsville Road, Su<br>ljamsville, MD 21754                                                | Company, LLC<br>& Deck                              | Yourself A                                        | 301-3                          | 49-5540 • Fax: 301-279-7129<br>Email: calcofence@gmail.com<br>http://www.calcofence.com<br>MHIC #134235 • VAHIC#2705086714<br>DC #420214000075 |
|------------------------------------------------------------------------------------------------------------------------------------------------------------------------------|-----------------------------------------------------|---------------------------------------------------|--------------------------------|------------------------------------------------------------------------------------------------------------------------------------------------|
| Responsible Party: Anthony Eam res                                                                                                                                           |                                                     | Job Address:_Same                                 |                                | Date: 08/30/2021                                                                                                                               |
| Address: 10001 Menlo Ave                                                                                                                                                     | ÷.                                                  | теl.:(H)_773-810-95                               |                                | (W)                                                                                                                                            |
| City, State, ZIP: Silver Spring, M                                                                                                                                           | d. 20910                                            |                                                   |                                | es75@gmail.com                                                                                                                                 |
| Customer is responsible for: TRIMMING                                                                                                                                        | OR REMOVING TREES                                   |                                                   |                                | 00                                                                                                                                             |
| Existing Fence: [ ] None [ ] Clear & Haul                                                                                                                                    |                                                     |                                                   |                                |                                                                                                                                                |
| Split Rail: [ ] 3 Hole (48") [ ] 4 Hole (60") Wire: [ ] 14 ga. galv. [ ] Black [ ] Green                                                                                     |                                                     |                                                   |                                | Inv. Pet Fence: [] Yes 🗙 No                                                                                                                    |
| We propose, subject to acceptance, to sell a                                                                                                                                 | nd to install on your property t                    | ne materials per the specif                       | ications described belo        | Outdoor Lighting: [] Yes No<br>w: Sprinkler System: [] Yes No                                                                                  |
| Purchase and install all materials need                                                                                                                                      |                                                     |                                                   |                                |                                                                                                                                                |
| Install approximaely 77 linear ft. of 6 f<br>Boards will be 1x6x6 with 1x4x8 cap be                                                                                          |                                                     | encing.                                           |                                | Specify Facing<br>77 ft. cedar privacy fencing<br>Cedar                                                                                        |
| Install one 4 ft. wide x 6 ft. high solid b                                                                                                                                  | oard gate.                                          |                                                   |                                | 48" gate                                                                                                                                       |
| Install approximaely 276 linear ft. of 4<br>Install one 4 ft. wide x 4 ft. high cedar p<br>NOTE: All gate post anchored in concr<br>Line posts will be 4"x 4" pressure treat | picket gate.<br>rete.                               | 0                                                 |                                |                                                                                                                                                |
| Gate posts will be 6"x 6" Pressure trea                                                                                                                                      | ted pine set in concrete 30                         | " - 36" with a gothic cu                          | t top.                         | 276 ft. cedar picket fencing<br>48" gate                                                                                                       |
| Gate hardware will be black hinges wit                                                                                                                                       | h a thumb latch.                                    |                                                   |                                |                                                                                                                                                |
| All resulting debris will be removed fro                                                                                                                                     | om the site.                                        |                                                   |                                | Front                                                                                                                                          |
| <i>b</i>                                                                                                                                                                     | APPRO                                               | VED                                               |                                | 1.12                                                                                                                                           |
|                                                                                                                                                                              | Montgomer                                           | y County                                          | Total Contra                   | ct s 10,485.00 01 913 2                                                                                                                        |
|                                                                                                                                                                              | Historic Preservation                               | on Commission                                     | Deposit                        | s 3495.00 (Due at Signing)                                                                                                                     |
|                                                                                                                                                                              | Day A.                                              | 1.                                                | 2nd Paymen                     | t S_3495.00 (Due at Start)<br>(Please Pay Foreman)                                                                                             |
| REVIEWED                                                                                                                                                                     | MANH- U                                             | /NTM 13                                           | Final Payme                    | nt \$_3495.00 (Due at Completion)<br>(Please Pay Foreman)                                                                                      |
| <b>NEVIEVVED</b><br>By Dan.Bruechert at 4:24 pl                                                                                                                              | m, Oct 18, 2021                                     | ~                                                 | Permit                         | s_inclued (Not Included on Contract)                                                                                                           |
| Posts: Gothic []Col. Gothic Caps:<br>Runners: [] two X three []2x4 [] mot                                                                                                    | unted TECO brackets                                 | ckets: [ ] Plain X Gothic                         | [ Col. Goth                    | ic A Fence Top: Straight<br>[] Concave (Dip)                                                                                                   |
| Gates: Solid Board Picket [] Split R.<br>Single Width: [] 36" [] 42" (48" [] 60                                                                                              | all []Aluminum []Steel [<br>"Double Width: []6' []8 | ] Vinyl Height: 🗙 4' [<br>3' [ ] 10' Latches: 🗙 T | ]5' 🗙 6'<br>'humb []Gravity [] | Gata Tan: N Straight                                                                                                                           |
| Name on Charge Card:                                                                                                                                                         | Acct. #                                             |                                                   | A Exp pater                    | AA CW Code:                                                                                                                                    |
| CC Charges will be charged 3% Transaction Fee<br>CALCO FENCE & DECK: Verified by PDFFiller<br>Take Reheran                                                                   | 8                                                   | Proposible Det                                    | . KANA                         | H/2                                                                                                                                            |
| Estimator's Phone # 240°-380°-5252                                                                                                                                           |                                                     | Responsible Party                                 | · Warfff                       | V L                                                                                                                                            |