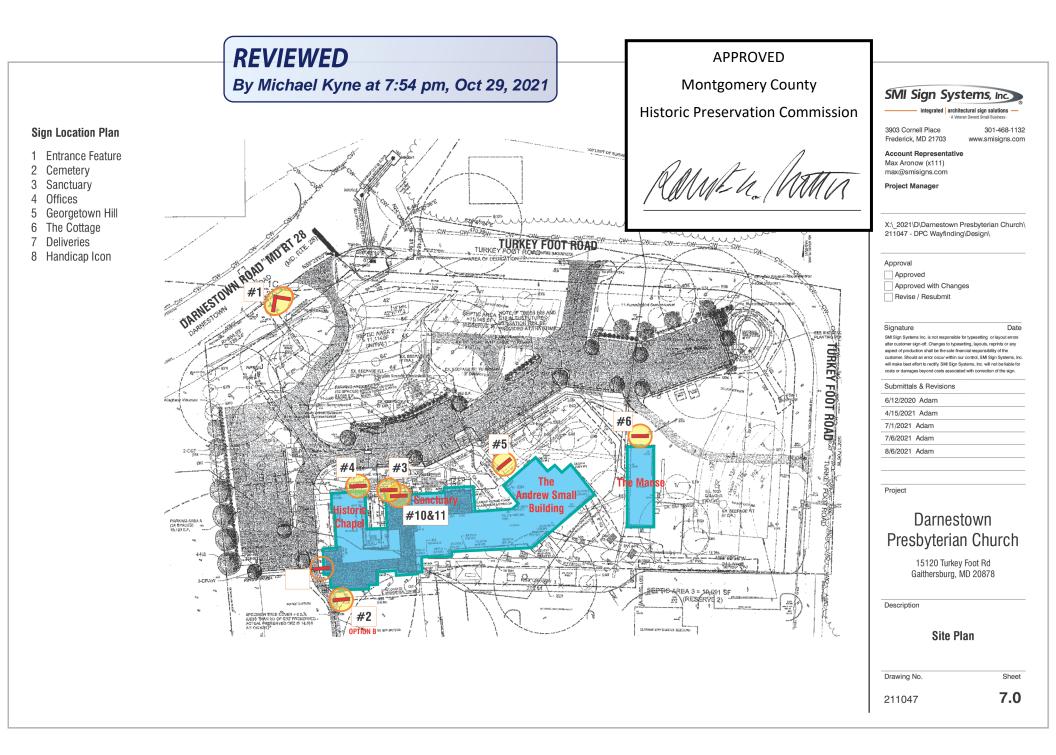

By Michael Kyne at 7:54 pm, Oct 29, 2021

Proposed Signage Specifications and Placement

#### x1 Feature Entrance Sign

V-Shaped

Sign Panel (x2): 1/4" White ACM OR 1/2" White MDO Plywood (OPTION)

With Radius CNC Cut Top, All Edges Painted White.

Graphics: Applied Vinyls to Include Sapphire Blue, Cardinal Red and Black

Removable Panels (x6): 1/8" Aluminum with Printed Graphics

Screws in four corners.

Posts (x3): 6" X 6" Pressure Treated Pressure Post With White PVC Sleeves With Aluminum Angle Mounting Channels, Top Caps, and Finial Balls Note: Mechanical Fasteners to Receive White Snap Caps

Install: Direct Burial 30" Below Grade in Sakrete

## **x1 Building Freestanding Sign**

Single Sided

**Sign Panel:** 1/2" White Ready To Go MDO Plywood With Radius CNC Cut Top, All Edges Painted White.

Posts: 4" X 4" Pressure Treated Pressure Post Painted White

# x4 Building Freestanding Sign

Single Sided

**Sign Panel**: 1/2" White Ready To Go MDO Plywood With Radius CNC Cut Top, All Edges Painted White.

Posts: 4" X 4" Pressure Treated Pressure Post Painted White

**Deliveries Next Door** 

#6

As Installed - Not to Scale - Illustrative Purpose Only

#5

Current GHES sign in front yard to be removed

As Installed - Not to Scale - Illustrative Purpose Only

| SIVI Sign Systems, Inc.  integrated   architectural sign solutions A Veteran Owned Small business                                                                                                                                                               |                                                                                                                                                    |  |
|-----------------------------------------------------------------------------------------------------------------------------------------------------------------------------------------------------------------------------------------------------------------|----------------------------------------------------------------------------------------------------------------------------------------------------|--|
| 3903 Cornell Place<br>Frederick, MD 21703                                                                                                                                                                                                                       | 301-468-113<br>www.smisigns.com                                                                                                                    |  |
| Account Representativ<br>Max Aronow (x111)<br>max@smisigns.com                                                                                                                                                                                                  | ve                                                                                                                                                 |  |
| Project Manager                                                                                                                                                                                                                                                 |                                                                                                                                                    |  |
| X:\_2021\D\Darnestown<br>211047 - DPC Wayfindii                                                                                                                                                                                                                 |                                                                                                                                                    |  |
| Approval                                                                                                                                                                                                                                                        |                                                                                                                                                    |  |
| Approved                                                                                                                                                                                                                                                        |                                                                                                                                                    |  |
| Approved with Chan                                                                                                                                                                                                                                              | ges                                                                                                                                                |  |
| Revise / Resubmit                                                                                                                                                                                                                                               |                                                                                                                                                    |  |
| Signature                                                                                                                                                                                                                                                       | Date                                                                                                                                               |  |
| SMI Sign Systems Inc. is not responsib<br>after customer sign-off. Changes to typ<br>aspect of production shall be the sole fa<br>customer. Should an error occur within<br>will make best effort to rectify. SMI Sign<br>costs or damages beyond costs associa | esetting, layouts, raprints or any<br>inancial responsibility of the<br>our control, SMI Sign Systems, Inc<br>Systems, Inc. will not be liable for |  |
| Submittals & Revisions                                                                                                                                                                                                                                          |                                                                                                                                                    |  |
|                                                                                                                                                                                                                                                                 |                                                                                                                                                    |  |
| 6/12/2020 Adam                                                                                                                                                                                                                                                  |                                                                                                                                                    |  |
|                                                                                                                                                                                                                                                                 |                                                                                                                                                    |  |
| 4/15/2021 Adam                                                                                                                                                                                                                                                  |                                                                                                                                                    |  |
| 6/12/2020 Adam<br>4/15/2021 Adam<br>7/1/2021 Adam<br>7/6/2021 Adam                                                                                                                                                                                              |                                                                                                                                                    |  |
| 4/15/2021 Adam<br>7/1/2021 Adam                                                                                                                                                                                                                                 |                                                                                                                                                    |  |
| 4/15/2021 Adam<br>7/1/2021 Adam<br>7/6/2021 Adam                                                                                                                                                                                                                |                                                                                                                                                    |  |
| 4/15/2021 Adam<br>7/1/2021 Adam<br>7/6/2021 Adam<br>8/6/2021 Adam                                                                                                                                                                                               |                                                                                                                                                    |  |
| 4/15/2021 Adam 7/1/2021 Adam 7/6/2021 Adam 8/6/2021 Adam Project  Darnes                                                                                                                                                                                        | n Church                                                                                                                                           |  |

## **Building Freestanding**

Drawing No.

Sheet

211047

By Michael Kyne at 7:54 pm, Oct 29, 2021

Press Intercom for Entrance & Deliveries

Side View

Front View

Scale: 1:2

3/16

Close Up View - As Installed

#7a

Not to Scale Illustrative Purpose

x1 Delivery Plaque

5" h x 12" w

#7a and 7b

Material: 3/16" Non-Glare Acrylic

**Graphics:** Second Surface Digitally Printed Copy.

Mount: 3M Exterior Grade VHB

2nd location installed at direction of client at time of installation

at Georgetown Hill Entrance

By Michael Kyne at 7:54 pm, Oct 29, 2021

x1 Handicap Accessible Symbol

Material: .063 White Aluminum **Graphics:** Digitally Printed PMS 293c

Mount: Single metal stake to be placed in garden in front of wheelchair ramp at direction of client