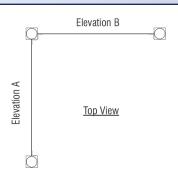

#### x1 Feature Entrance Sign

V-Shaped

Sign Panel (x2): 1/4" White ACM OR 1/2" White MDO Plywood (OPTION)

With Radius CNC Cut Top, All Edges Painted White.

Graphics: Applied Vinyls to Include Sapphire Blue, Cardinal Red and Black

Removable Panels (x6): 1/8" Aluminum with Printed Graphics

Screws in four corners.

Posts (x3): 6" X 6" Pressure Treated Pressure Post With White PVC Sleeves With Aluminum Angle Mounting Channels, Top Caps, and Finial Balls Note: Mechanical Fasteners to Receive White Snap Caps

Install: Direct Burial 30" Below Grade in Sakrete