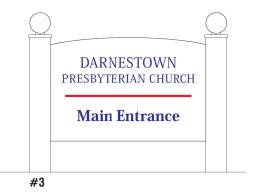

# x4 Building Freestanding Sign

Single Sided

**Sign Panel**: 1/2" White Ready To Go MDO Plywood With Radius CNC Cut Top, All Edges Painted White.

Posts: 4" X 4" Pressure Treated Pressure Post Painted White

With Top Caps And Finial Balls

Install: Direct Burial