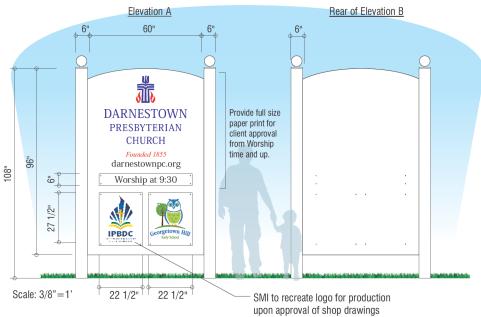

#### **Existing Sign**

Note: remove and dispose of existing, landscape remediation by others.

As Installed - Not to Scale - Illustrative Purpose Only

|                                                           | itectural sign solutions —<br>eteran Owned Small Business |
|-----------------------------------------------------------|-----------------------------------------------------------|
| 3903 Cornell Place<br>Frederick, MD 21703                 | 301-468-1132<br>www.smisigns.com                          |
| Account Representation Max Aronow (x111) max@smisigns.com | ve                                                        |
| Project Manager                                           |                                                           |
| X:\_2021\D\Darnestown<br>211047 - DPC Wayfindir           |                                                           |