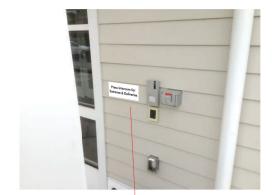

## **Building Freestanding**

Drawing No.

Sheet

211047

By Michael Kyne at 7:54 pm, Oct 29, 2021

Press Intercom for Entrance & Deliveries

Side View

Front View

Scale: 1:2

3/16

Close Up View - As Installed

#7a

Not to Scale Illustrative Purpose

x1 Delivery Plaque

5" h x 12" w

#7a and 7b

Material: 3/16" Non-Glare Acrylic

**Graphics:** Second Surface Digitally Printed Copy.

Mount: 3M Exterior Grade VHB

2nd location installed at direction of client at time of installation

at Georgetown Hill Entrance