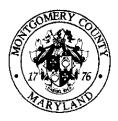

## **Description of the Project**

This project includes the installation of new wayfinding signs on campus, as well as replacing the existing sign facing Route 28. More details are included in this package.

# **REVIEWED**

By Michael Kyne at 7:53 pm, Oct 29, 2021

**APPROVED** 

**Montgomery County** 

**Historic Preservation Commission** 

Rameta/M

This is looking east on the campus.

(already gone)

This is looking west on the campus.

The specification document includes pictures of the proposed sign placements.