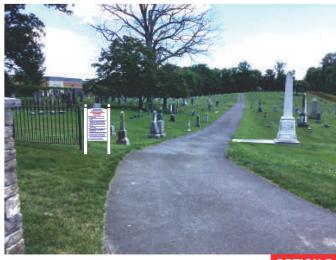

d with correction of this sign.

Submittals & Revisions 6/12/2020 Adam

Approved with Changes
Revise / Resubmit

4/15/2021 Adam

7/1/2021 Adam

7/6/2021 Adam

8/6/2021 Adam

Project

# Darnestown Presbyterian Church

15120 Turkey Foot Rd Gaithersburg, MD 20878

Description

#### Feature Entrance Sign

Drawing No.

Sheet

211047

By Michael Kyne at 7:54 pm, Oct 29, 2021

# DARNESTOWN PRESBYTERIAN CHURCH Cemetery Commentary Com

Scale: 1"=1'

## **x1 Building Freestanding Sign**

Single Sided

**Sign Panel:** 1/2" White Ready To Go MDO Plywood With Radius CNC Cut Top, All Edges Painted White.

Posts: 4" X 4" Pressure Treated Pressure Post Painted White

With Top Caps And Finial Balls

Install: Direct Burial

#### **APPROVED**

Montgomery County
Historic Preservation Commission

Ramath Mann



#2

As Installed - Not to Scale - Illustrative Purpose Only

**OPTION B** 

SMI Sign Systems, Inc. integrated | architectural sign solutions — 3903 Cornell Place 301-468-1132 Frederick, MD 21703 www.smisigns.com Account Representative Max Aronow (x111) max@smisigns.com Project Manager X:\ 2021\D\Darnestown Presbyterian Church\ 211047 - DPC Wayfinding\Design\ Approval Approved Approved with Changes Revise / Resubmit Signature SMI Sign Systems Inc. is not responsible for typesetting or layout errors after customer sign-off. Changes to typesetting, layouts, reprints or any aspect of production shall be the sole financial responsibility of the customer. Should an error occur within our control, SMI Sign Systems, Inc. will make best effort to rectify. SMI Sign Systems, Inc. will not be liable