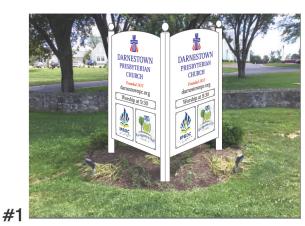

#### x1 Feature Entrance Sign

V-Shaped

Sign Panel (x2): 1/4" White ACM OR 1/2" White MDO Plywood (OPTION)

With Radius CNC Cut Top, All Edges Painted White.

Graphics: Applied Vinyls to Include Sapphire Blue, Cardinal Red and Black

Removable Panels (x6): 1/8" Aluminum with Printed Graphics

Screws in four corners.

Posts (x3): 6" X 6" Pressure Treated Pressure Post With White PVC Sleeves With Aluminum Angle Mounting Channels, Top Caps, and Finial Balls Note: Mechanical Fasteners to Receive White Snap Caps

Install: Direct Burial 30" Below Grade in Sakrete