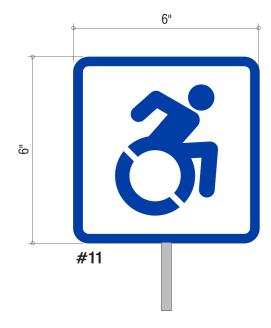

By Michael Kyne at 7:54 pm, Oct 29, 2021

x1 Handicap Accessible Symbol

Material: .063 White Aluminum **Graphics:** Digitally Printed PMS 293c

Mount: Single metal stake to be placed in garden in front of wheelchair ramp at direction of client

at time of install