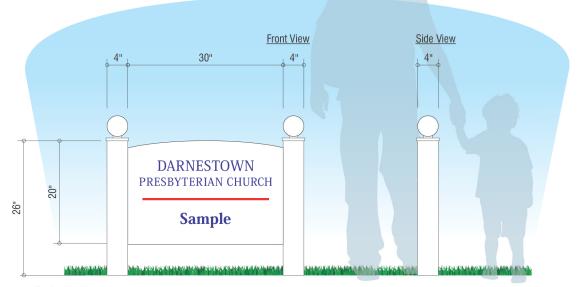

## **x1 Building Freestanding Sign**

Single Sided

**Sign Panel:** 1/2" White Ready To Go MDO Plywood With Radius CNC Cut Top, All Edges Painted White.

Posts: 4" X 4" Pressure Treated Pressure Post Painted White

With Top Caps And Finial Balls

Install: Direct Burial