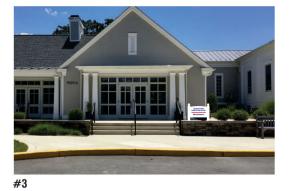

## **Description of the Project**

This project includes the installation of new wayfinding signs on campus, as well as replacing the existing sign facing Route 28. More details are included in this package.

This is looking west on the campus.

The specification document includes pictures of the proposed sign placements.