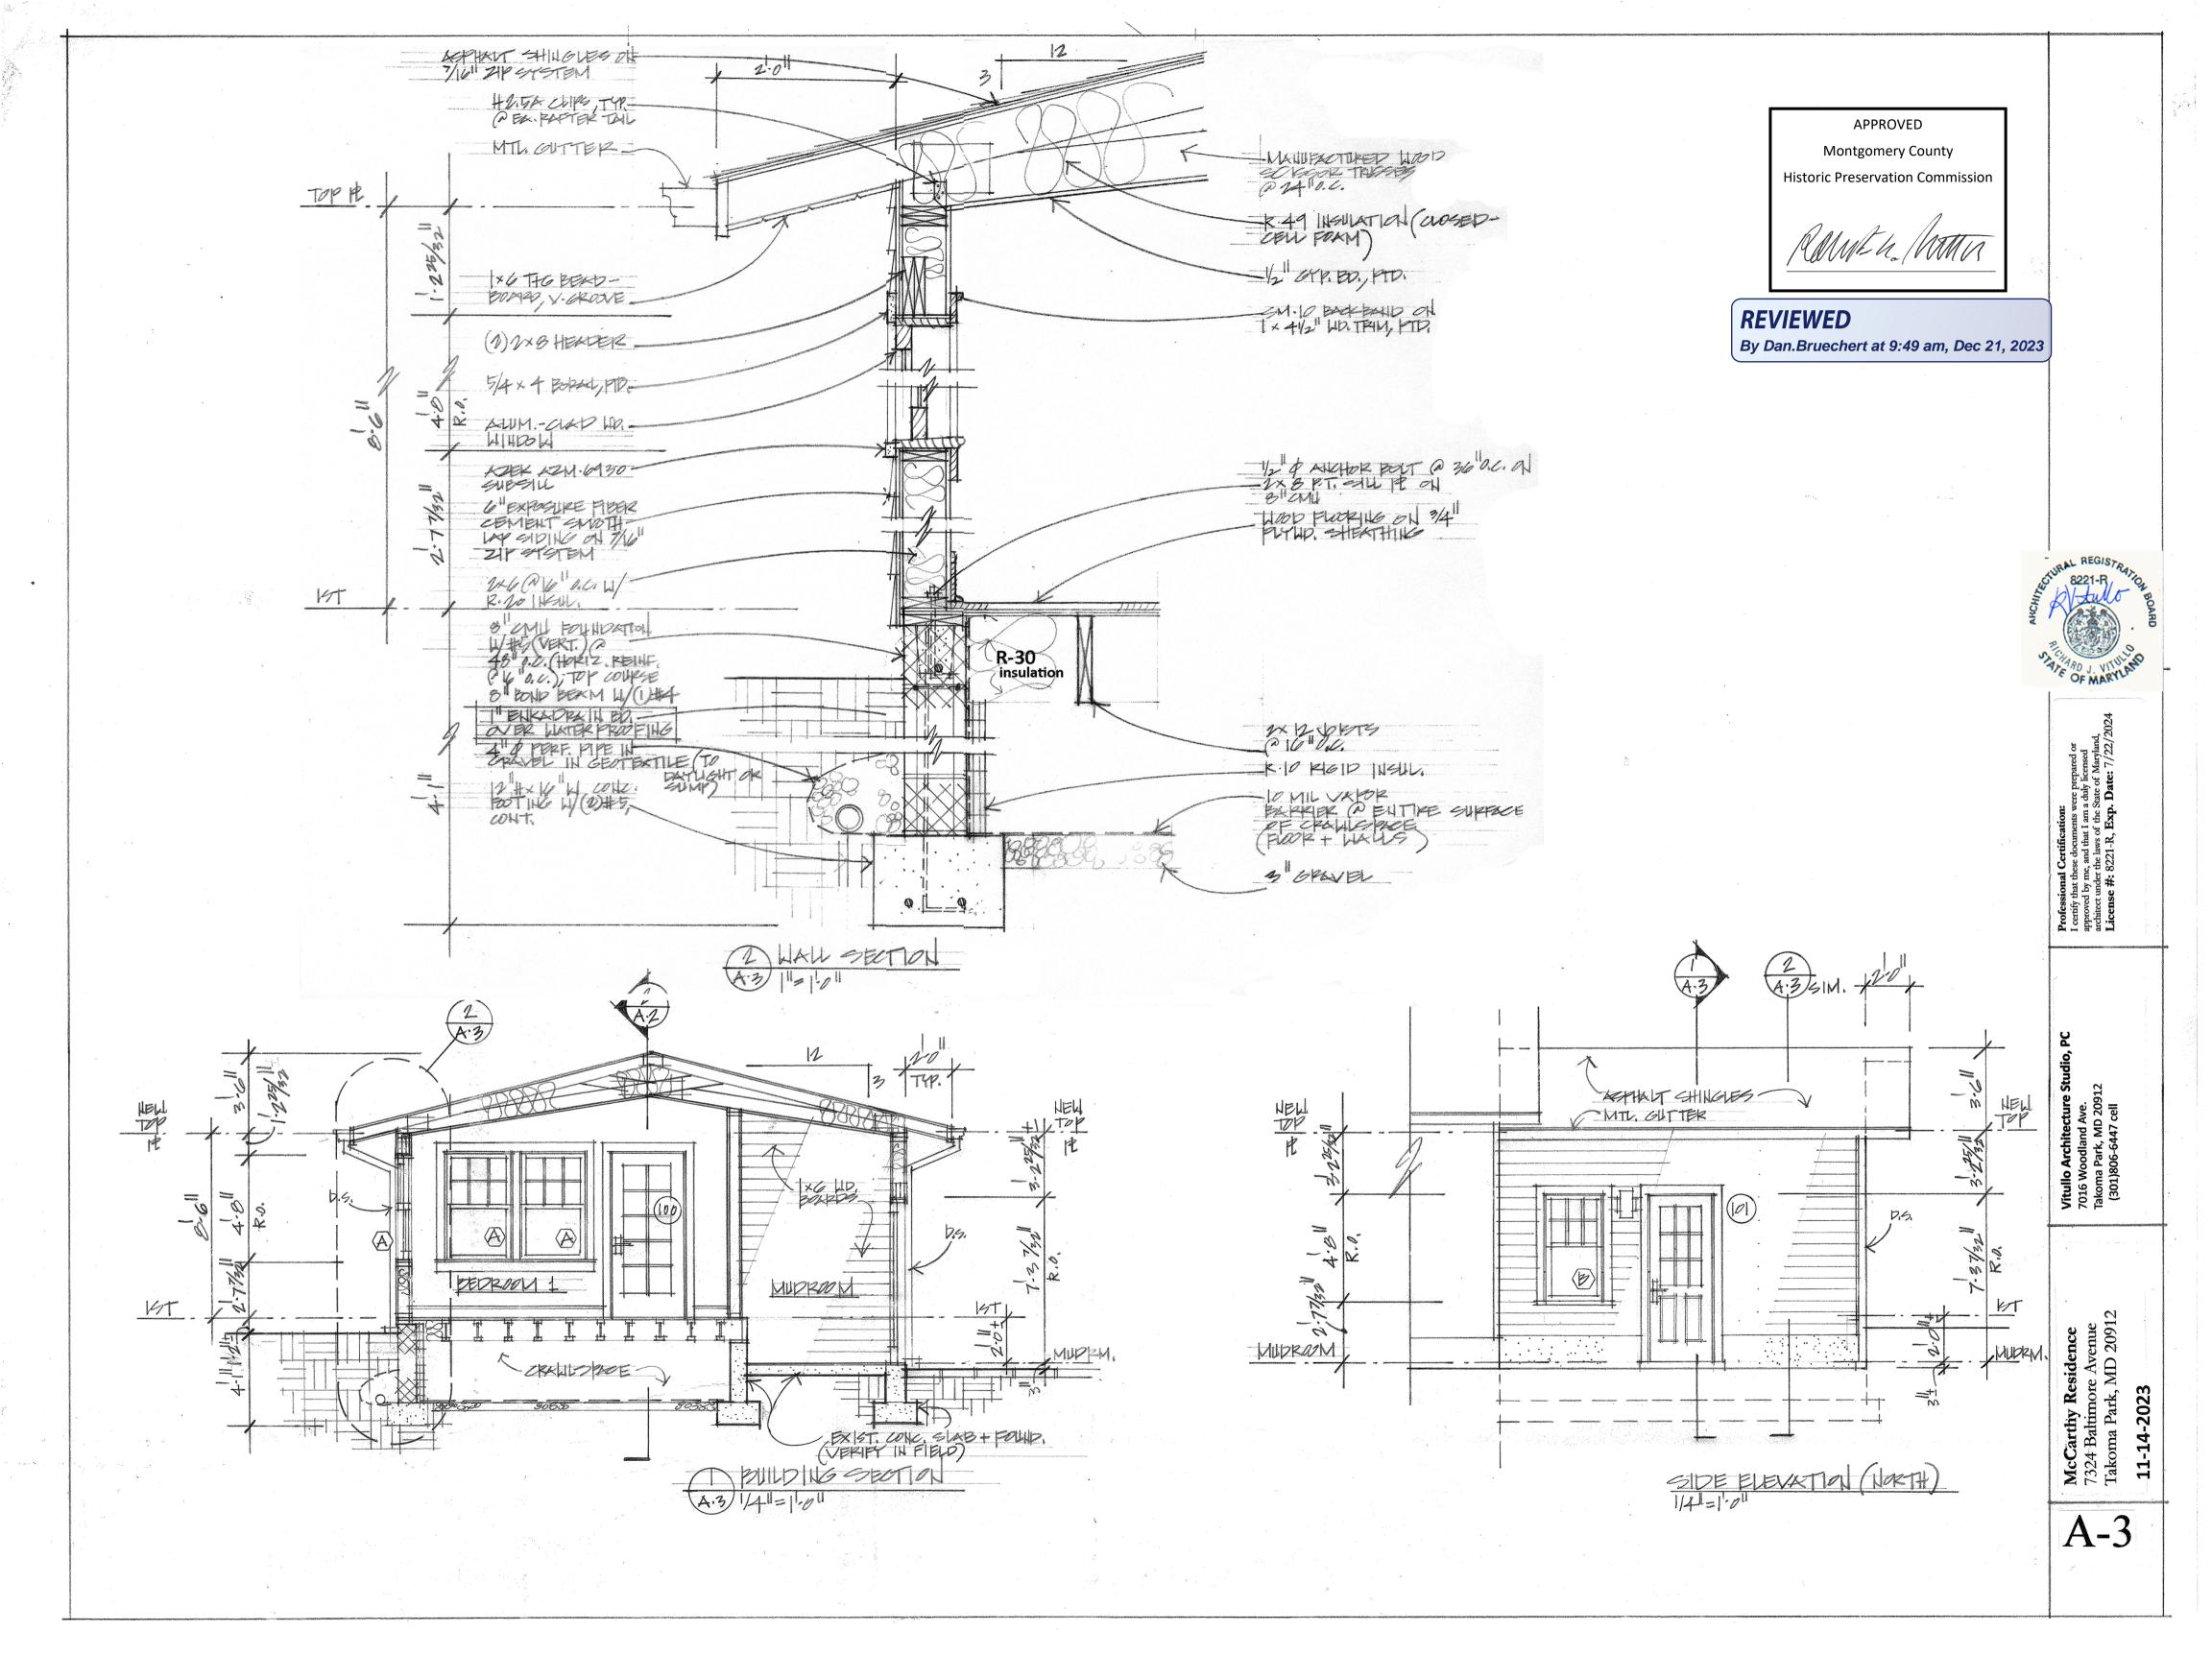

## Sheet No. Sheet Title Cover Site Plan/Project Description/ Electrical & Lighting Legend/ D-1 1st Floor Demolition Plan (1/4"=1'-0")/ Demolition Notes A-1 First Floor Plan (1/4"=1'-0")/ Roof Plan (1/4"=1'-0") A-2 Exterior Elevations (1/4"=1'-0")/ Building Section (1/4"=1'-0") Exterior Elevation (1/4"=1'-0")/ A-3 Building Section (1/4"=1'-0")/ Wall Section (1"=1'-0") Window & Door Schedule A-4 Finish Schedule A-5 General Construction Notes/ Mechanical/HVAC Notes/ Electrical & Lighting Notes/ Plumbing Notes/ Specifications EC-1 Air Barrier, Insulation & Thermal Barrier Schedule and Diagrams S-1 Structural Specifications & Notes S-2 Foundation & 1st Floor Framing Plan $(1/4^{2}=1^{2}-0^{2})$ S-3 Roof Framing Plan (1/4"=1'-0") Wind Brace Diagram & Schedule S-4