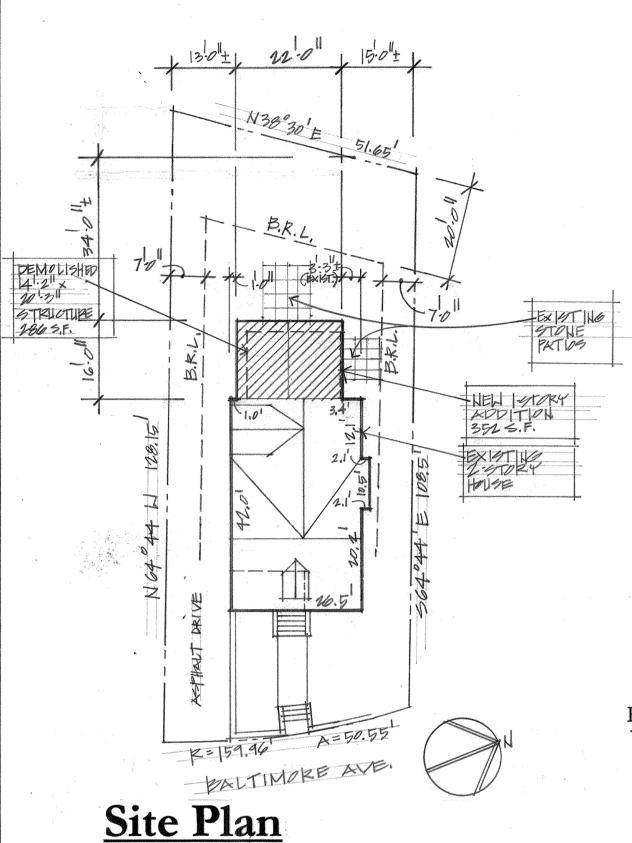

# 1" = 20'-0"

#### House/Site Information:

Lot: Part of 26 **Block**: 76 Address: 7324 Baltimore Ave., Takoma Park, MD 20912 Subdivision: TPL & T CO Year built: 1921 **Zoning:** R-60 Historic District: Takoma Park HAWP #1045815 approved: 10/25/2023

#### **Project Information:**

Demolish 286 SF 1-level rear addition (heavily damaged in a storm). Construct new 352 SF 1-level rear addition.

#### **AREA CALCULATIONS**

| EXISTING:                    |           |
|------------------------------|-----------|
| Lot Area:                    | 6105 s.f. |
| Lot Coverage/Building Area:  | 1408 s.f. |
| % of Lot Coverage:           | 23%       |
| PROPOSED:                    |           |
| Lot Coverage/Building Area   |           |
| (Addition only):             | 352 s.f.  |
| Lot Coverage/Building Area   |           |
| (Original House + Addition): | 1474 s.f. |
| % of Lot Coverage:           | 24%       |

### TOTAL NET NEW ROOF AREA: 66 s.f.

(net, after 286 s.f. rear addition demolished and 352 s.f. addition built)