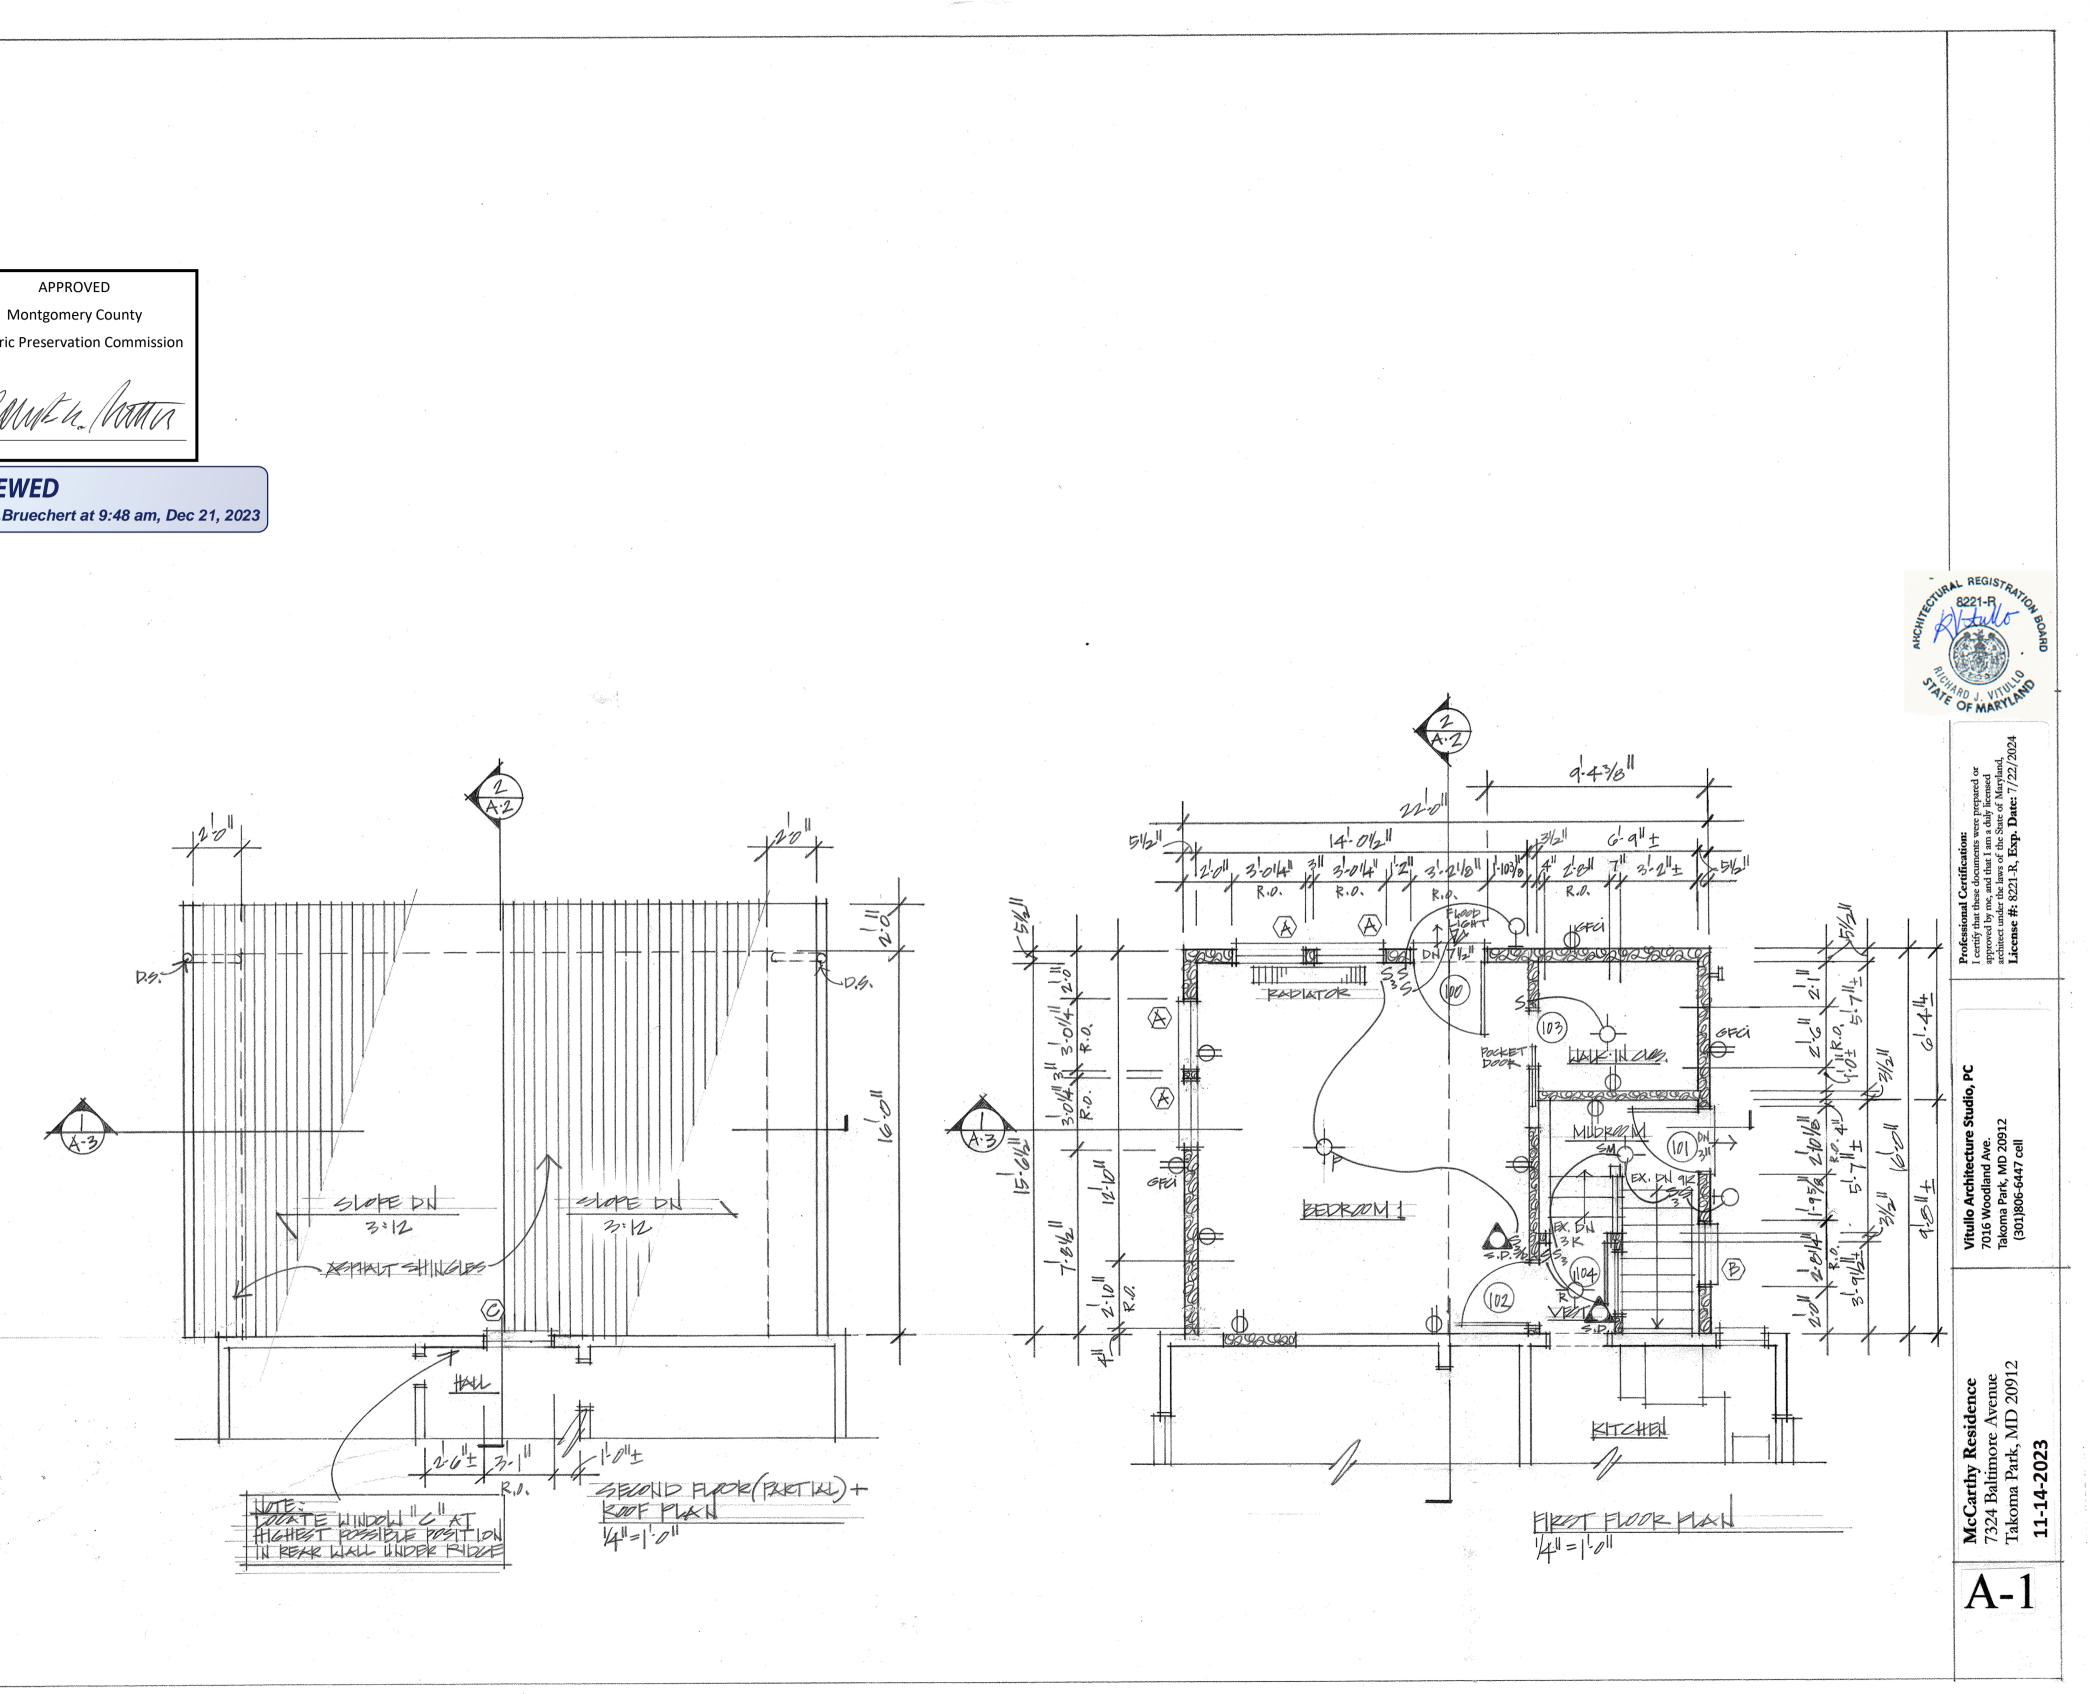

#### **Project Information:**

Demolish 286 SF 1-level rear addition (heavily damaged in a storm). Construct new 352 SF 1-level rear addition.

#### **AREA CALCULATIONS**

| EXISTING:                    |           |
|------------------------------|-----------|
| Lot Area:                    | 6105 s.f. |
| Lot Coverage/Building Area:  | 1408 s.f. |
| % of Lot Coverage:           | 23%       |
| PROPOSED:                    |           |
| Lot Coverage/Building Area   |           |
| (Addition only):             | 352 s.f.  |
| Lot Coverage/Building Area   |           |
| (Original House + Addition): | 1474 s.f. |
| % of Lot Coverage:           | 24%       |

### TOTAL NET NEW ROOF AREA: 66 s.f.

(net, after 286 s.f. rear addition demolished and 352 s.f. addition built)