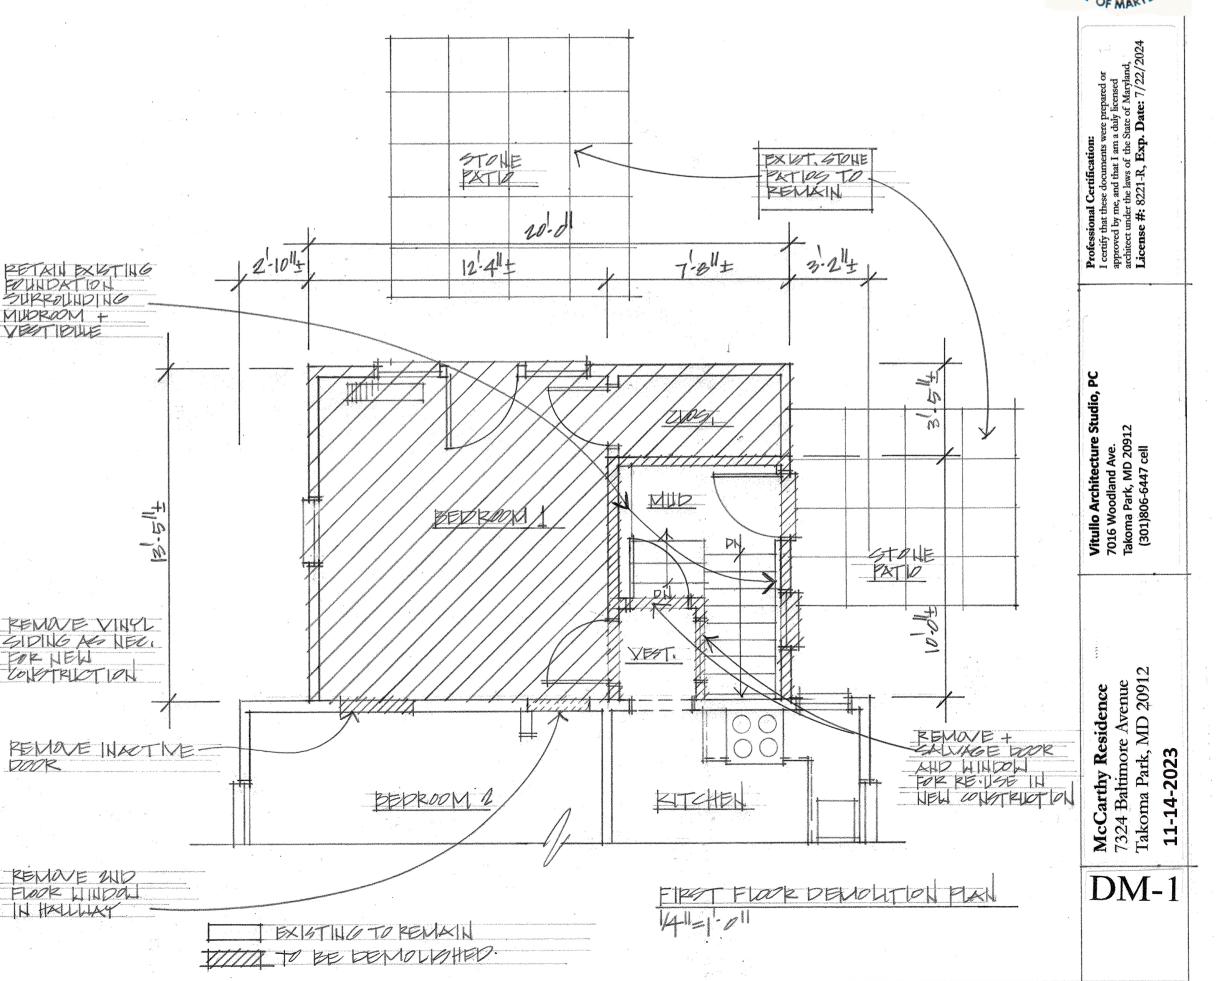

DOOR

MUDROOM + VESTIBULE

# **GENERAL DEMOLITION NOTES:**

1. Demolish any construction as noted on the plans that was damaged beyond repair by the tree fall, water infiltration or mold intrusion that will hinder any aspect of the new construction.

2. Remove/re-route plumbing (water supplies, drains, vents and gas lines, radiators, etc.) as necessary to accomplish new plan layout and to minimize their impact on the new space; cap off lines as necessary during construction. If any lines discovered cannot be moved/re-routed easily, notify architect to review solutions.

3. Remove all trim, gypsum board/plaster, doors, thresholds, flooring, etc. but only as necessary to implement new layout and design.

4. For removal of any lead paint, asbestos tile, etc., a certified asbestos or lead abatement professional must be used. Contractor to ensure that containment barriers are in place to keep debris and dust at a minimum; workers to utilize proper protection equipment from hazards.

5. Remove existing wall and/or floor construction as noted on plans as necessary to implement new layout; if walls are bearing walls, use temporary supports to re-direct loads until new bearing elements are constructed. (If walls or other elements that were previously assumed to be non-bearing are actually bearing, notify architect and/or engineer immediately.)

6. Remove and salvage (as per owners' request) existing light fixtures to implement new plan layout.

7. Remove all electrical outlets, fixtures, smoke alarms, telephone wiring, exposed wiring, etc. that are to be replaced by new work.

8. Dispose of all discarded material in a safe and clean manner.

9. Protect all surfaces during demolition (and construction) from unnecessary damage.

AL REGISTA

Historic Preservation Commission

UME h. MATTA