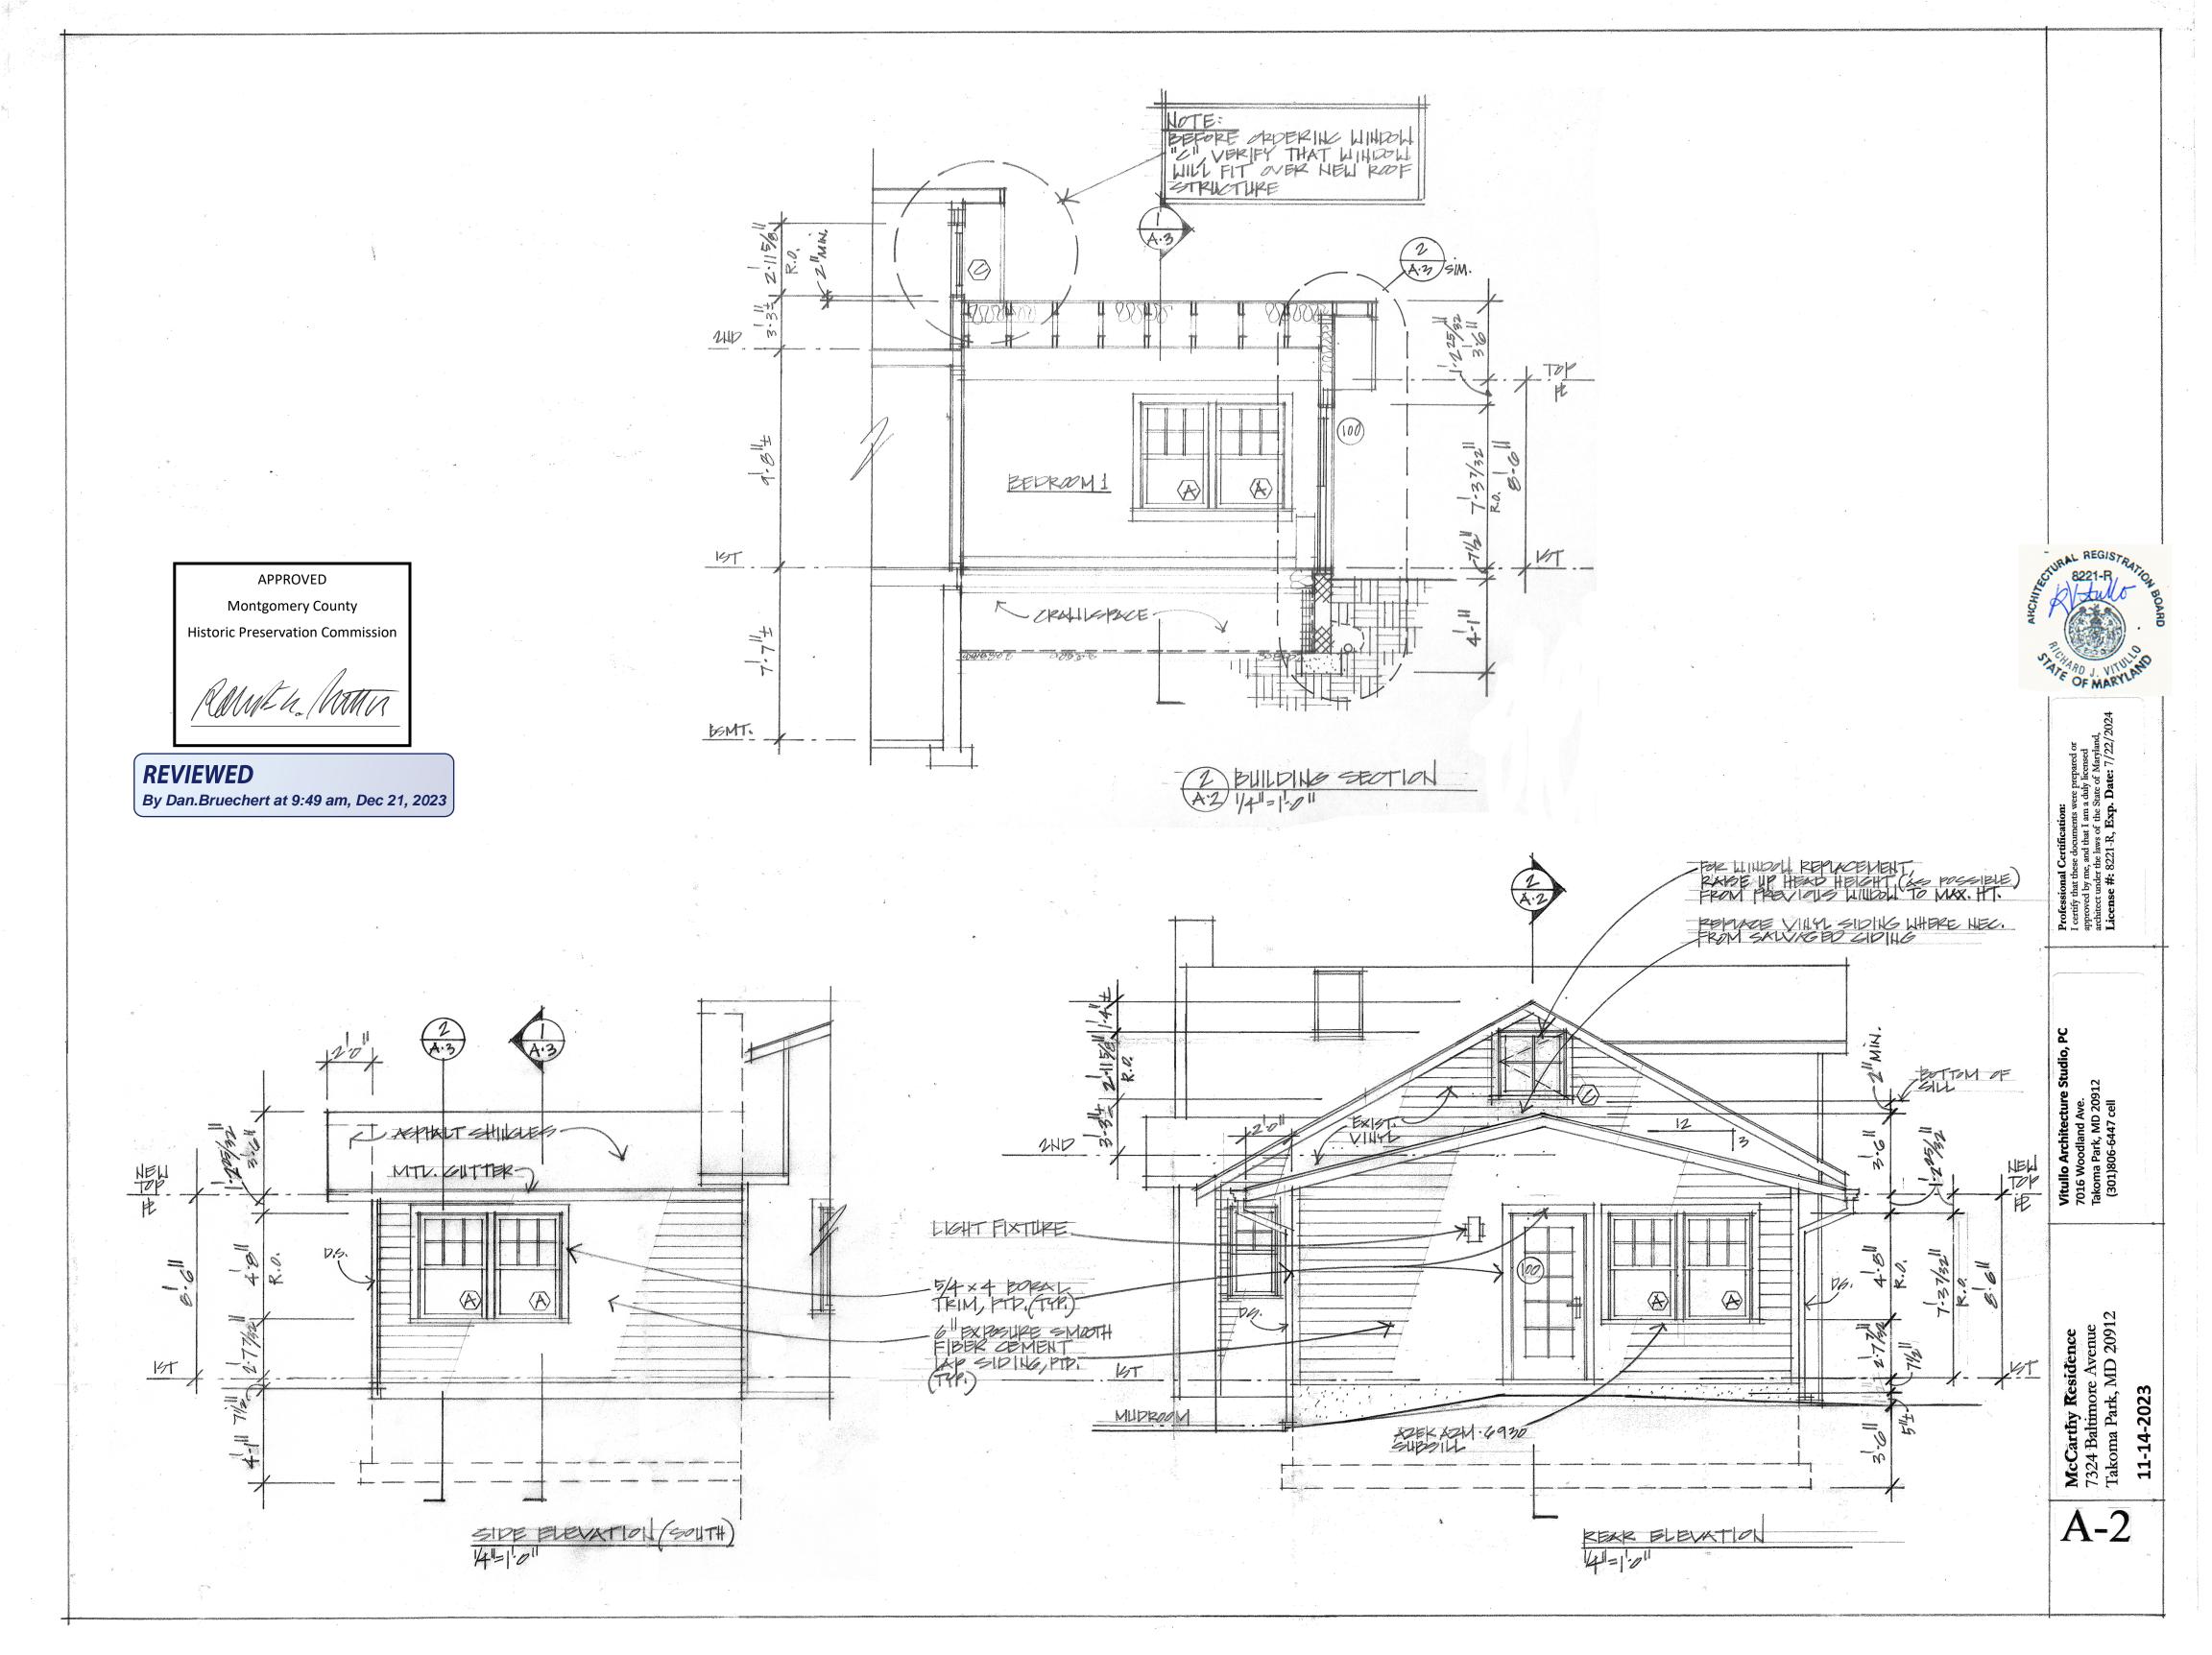

## Sheet No. Sheet Title Cover Site Plan/Project Description/ Electrical & Lighting Legend/ D-1 1st Floor Demolition Plan (1/4"=1'-0")/ Demolition Notes A-1 First Floor Plan (1/4"=1'-0")/ Roof Plan (1/4"=1'-0") A-2 Exterior Elevations (1/4"=1'-0")/ Building Section (1/4"=1'-0") Exterior Elevation (1/4"=1'-0")/ A-3 Building Section (1/4"=1'-0")/ Wall Section (1"=1'-0") Window & Door Schedule A-4 Finish Schedule A-5 General Construction Notes/ Mechanical/HVAC Notes/ Electrical & Lighting Notes/ Plumbing Notes/ Specifications EC-1 Air Barrier, Insulation & Thermal Barrier Schedule and Diagrams S-1 Structural Specifications & Notes S-2 Foundation & 1st Floor Framing Plan $(1/4^{2}=1^{2}-0^{2})$ S-3 Roof Framing Plan (1/4"=1'-0") Wind Brace Diagram & Schedule S-4