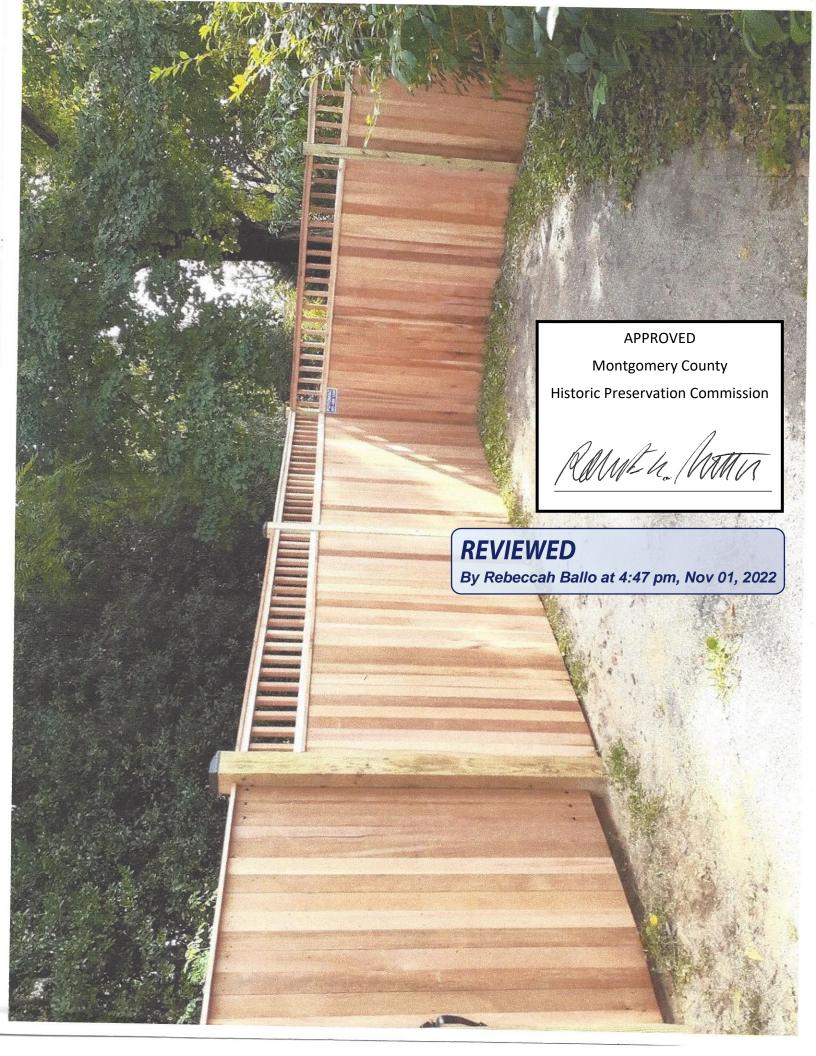

Signature of owner or authorized agent

| Description of Work Proposed: Please | give an overview of the work to be undertaken:       |
|--------------------------------------|------------------------------------------------------|
|                                      | APPROVED                                             |
|                                      | Montgomery County                                    |
|                                      | Historic Preservation Commission                     |
|                                      | Rame ho home                                         |
|                                      | REVIEWED  By Rebeccah Ballo at 4:47 pm, Nov 01, 2022 |
|                                      |                                                      |