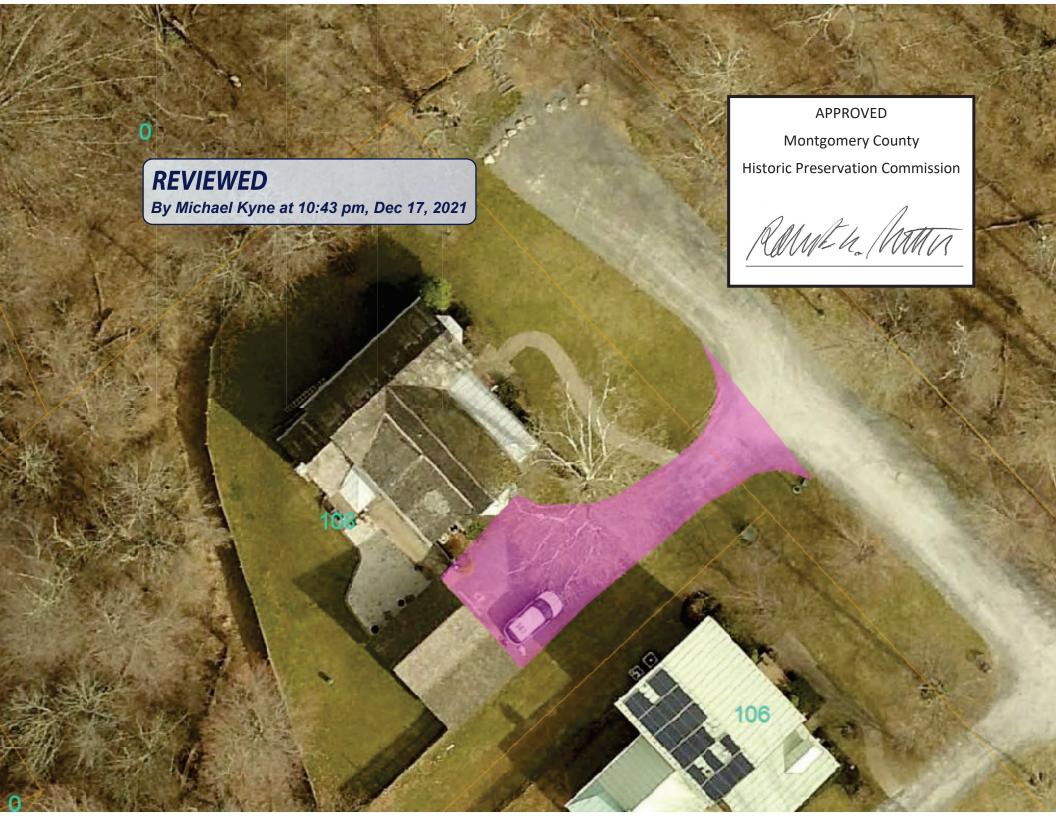

Description of Property: Please describe the building and surrounding environment. Include information on significant structures, landscape features, or other significant features of the property:

A non-historic single family home built in 2003 within the the Town of Brookeville. This is a two (2) story home with a detached garage, a private driveway and is on a lot of approximately one (1) acre.

Description of Work Proposed: Please give an overview of the work to be undertaken:

The gravel driveway will be resurfaced with tar and chip (double chip seal featuring a blue stone surface). This driveway will match the Town of Brookeville's previously approved surface materials for Water St. Their application was approved at the July 28th, 2021 HPC meeting.

No change will be made to size, shape, grade or location of the existing driveway. The tar and chip resurfacing will no extend beyond the property boundaries of 108 Water St.

DPS Permit # - 977415 Application Date - 12/14/2021 Type - HAWP Work Type - Alter Site address - 108 Water St. Brookeville, MD 20833