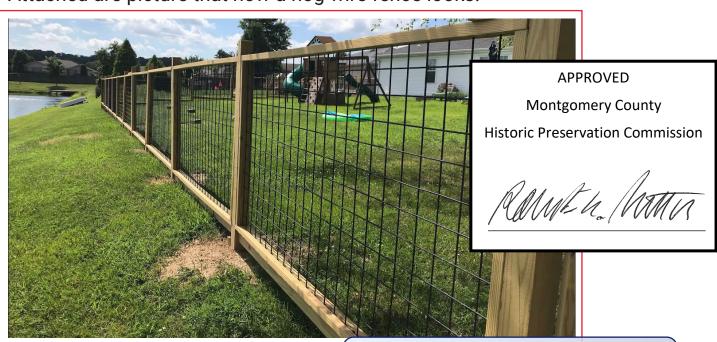

## **NEW FENCE**

We are planning to remove the old broken and rotten fence and replace it with a hog wire fence feature intersecting metal rods that are welded together and hot-dip galvanized for corrosion protection. Hog wire fence panels originated for farm use to keep hogs and other animals in the pen. And for that reason, these panels are very strong.

We will use these materials to build the new fence 6ft tall;

2x4x8 Boards

2x6x8 Boards FENCE WILL BE WOOD

FENCE WILL BE STAINED BLACK

4x4x8 Post ALL CAPS WILL BE WOOD OR METAL (IF INSTALLED)

16ftx5ft wire panels

3.5 #9 Outdoor deck screws

Attached are picture that how a hog wire fence looks.

REVIEWED

By Dan.Bruechert at 4:17 pm, Nov 16, 2023