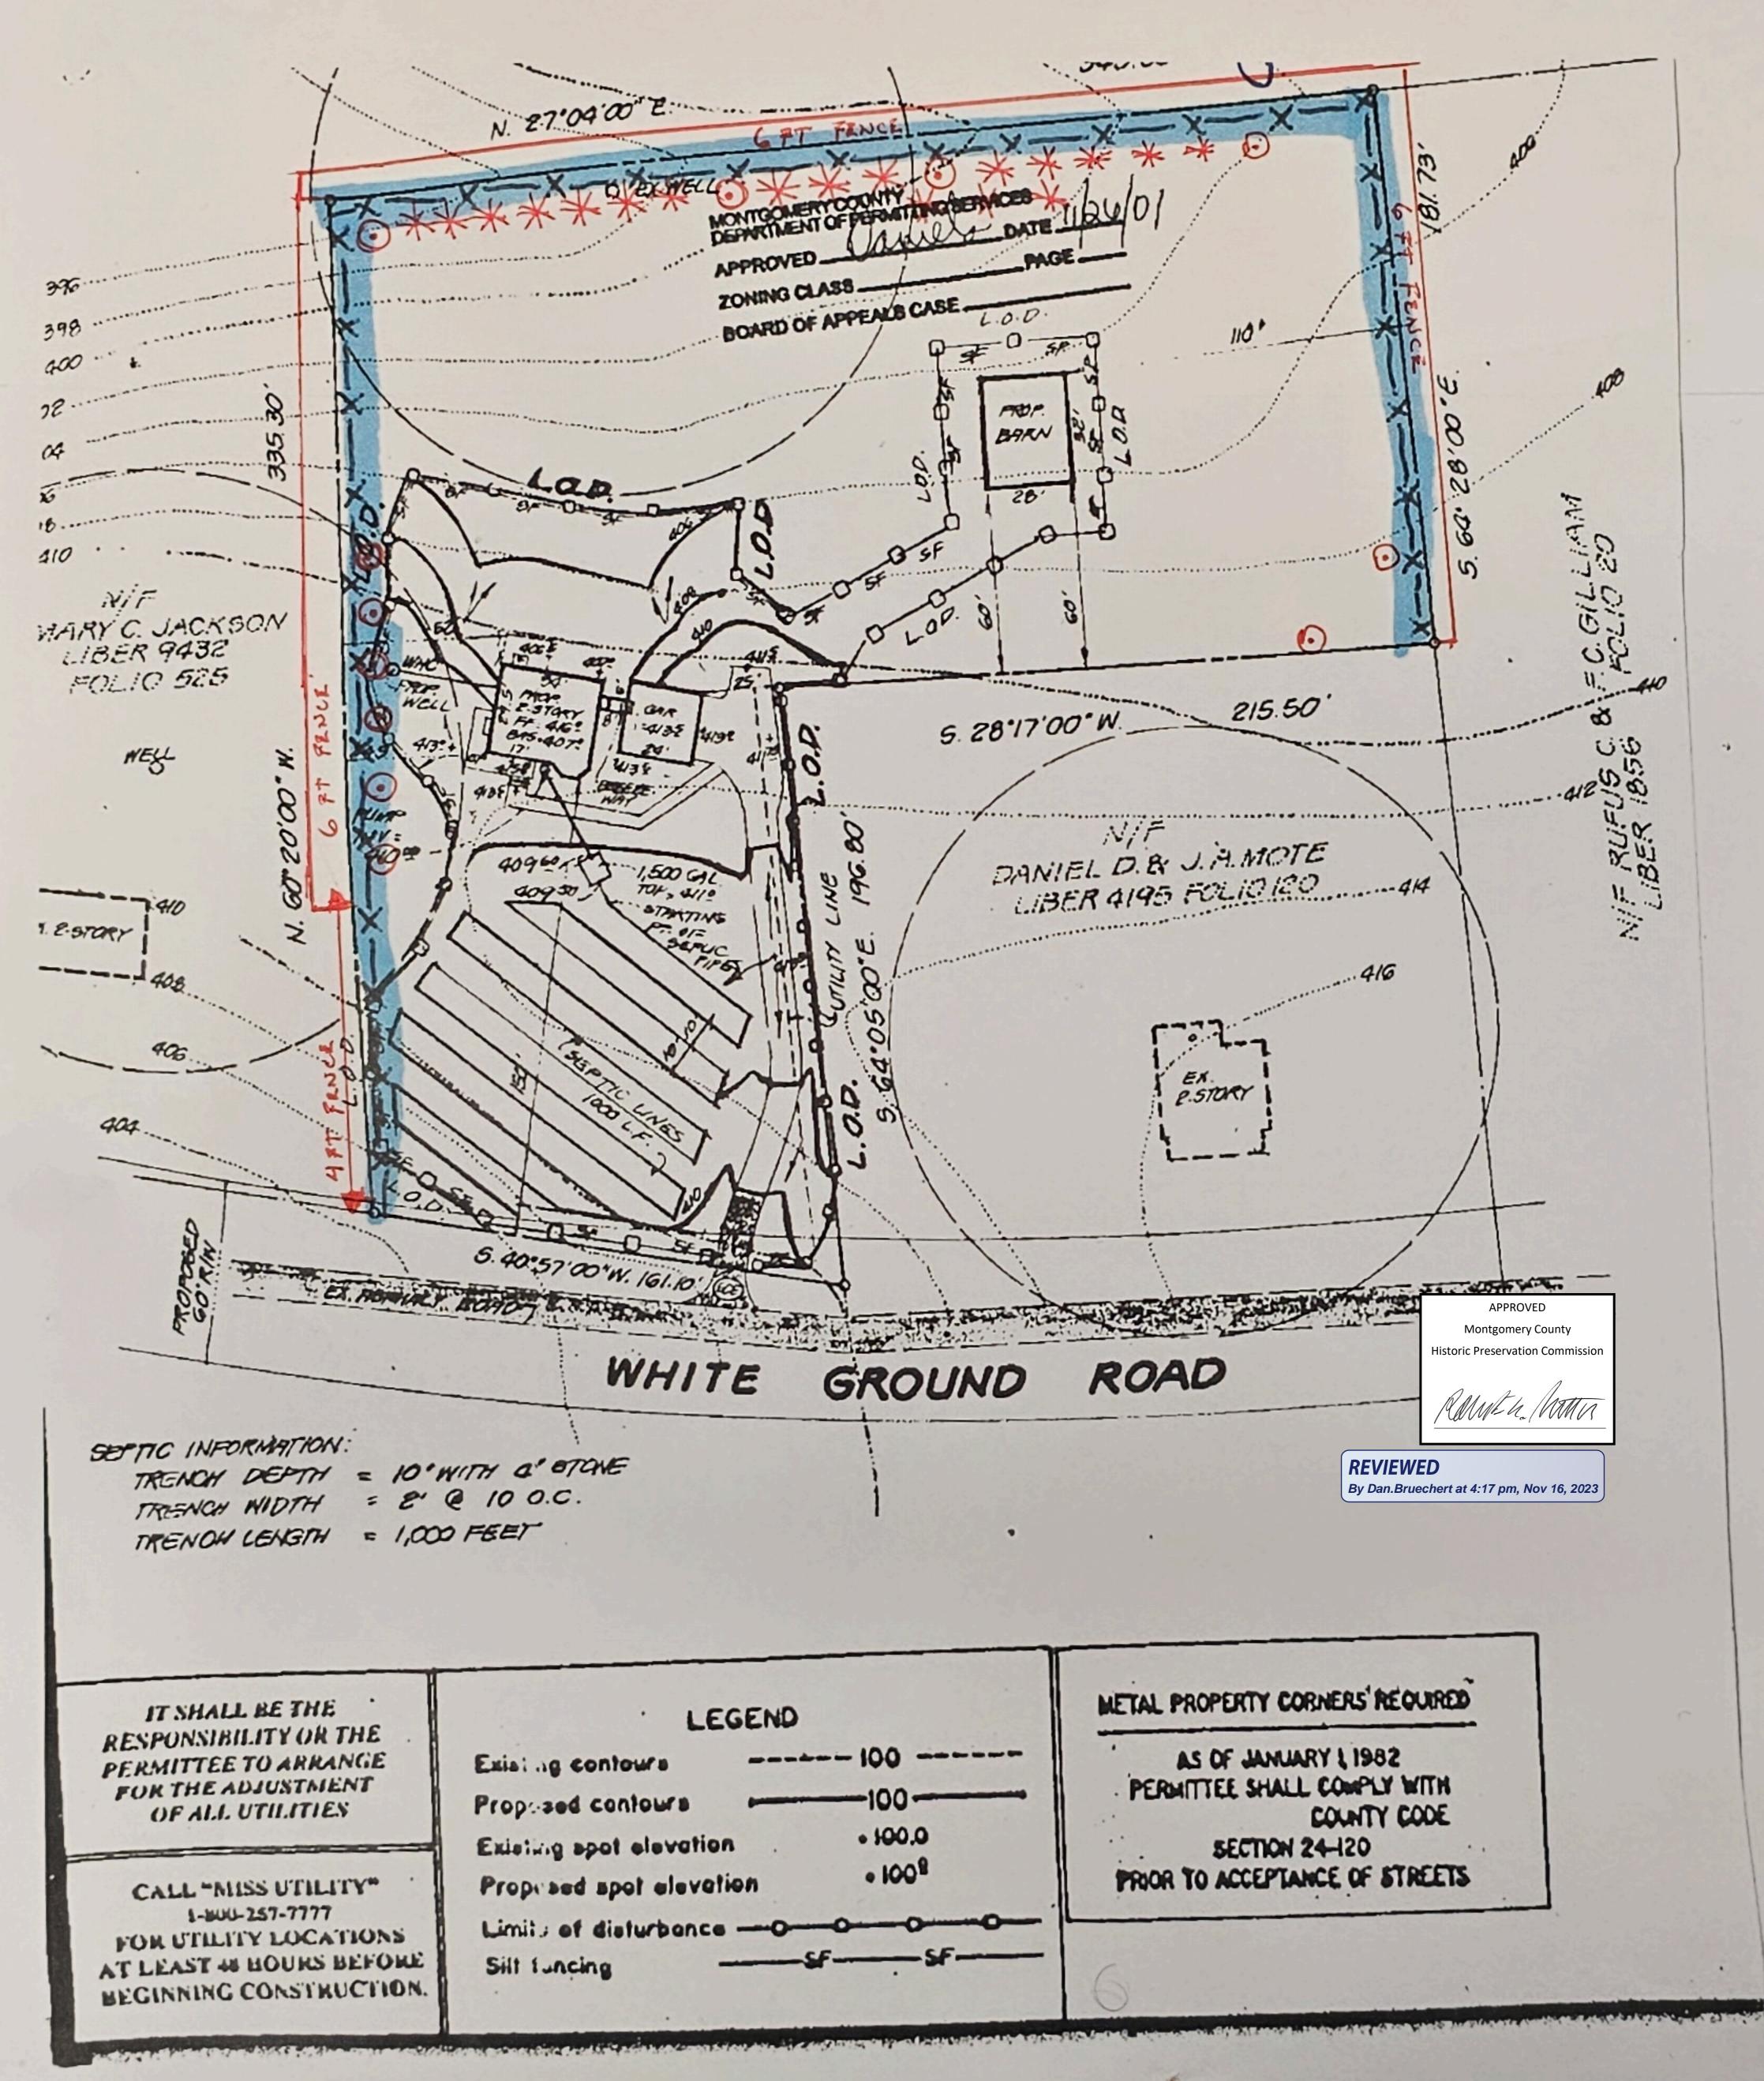

| Name: Jaime Garcia                                                                                                                                                                                                                                                                                        |                                          | E-mail: chiry829@gmail.com                                                             |          |  |
|-----------------------------------------------------------------------------------------------------------------------------------------------------------------------------------------------------------------------------------------------------------------------------------------------------------|------------------------------------------|----------------------------------------------------------------------------------------|----------|--|
| Address: 111                                                                                                                                                                                                                                                                                              | 34 Newport Mill RD                       | city: Kensington Zip:                                                                  | 20895    |  |
|                                                                                                                                                                                                                                                                                                           | 301-755-4862                             | Tax Account No.:                                                                       |          |  |
| AGENT/CONTA                                                                                                                                                                                                                                                                                               | ACT (if applicable):                     |                                                                                        | :        |  |
| Name:                                                                                                                                                                                                                                                                                                     | APPROVED                                 | E-mail:                                                                                |          |  |
| Address:                                                                                                                                                                                                                                                                                                  | Montgomery County                        | City: Zip:                                                                             | -        |  |
| Daytime Phon                                                                                                                                                                                                                                                                                              | Historic Preservation Commission         | Contractor Registration No.:                                                           |          |  |
| LOCATION OF                                                                                                                                                                                                                                                                                               | Day to A                                 | toric Property                                                                         |          |  |
| Is the Property                                                                                                                                                                                                                                                                                           | Rama home                                | x Yes/District Name Boyds                                                              |          |  |
|                                                                                                                                                                                                                                                                                                           | ■ / /   ■ F =rvation/ Land Trust/ Enviro | o/Individual Site Namental Easement on the Property? I ement Holder supporting this ap |          |  |
| Are other Planning and/or Hearing Examiner Approvals / Reviews Required as part of this Application? (Conditional Use, Variance, Record Plat, etc.?) If YES, include information on these reviews as supplemental information.                                                                            |                                          |                                                                                        |          |  |
| Building Numbe                                                                                                                                                                                                                                                                                            | er: 19820 Street: 1                      | White Ground RD                                                                        |          |  |
| Town/City: BC                                                                                                                                                                                                                                                                                             | oyds Nearest                             | Cross Street: Clopper RD                                                               |          |  |
| Lot:                                                                                                                                                                                                                                                                                                      | Block: Subdivis                          | sion: Parcel:                                                                          |          |  |
| TYPE OF WORK PROPOSED: See the checklist on Page 4 to verify that all supporting items for proposed work are submitted with this application. Incomplete Applications will not be accepted for review. Check all that apply:  New Construction  Deck/Porch  Solar  Addition  Fence  Tree removal/planting |                                          |                                                                                        |          |  |
| Demoliti                                                                                                                                                                                                                                                                                                  | on Hardscape/L                           | .andscape                                                                              | idig     |  |
| Grading/Excavation Roof Other:  I hereby certify that I have the authority to make the foregoing application, that the application is correct                                                                                                                                                             |                                          |                                                                                        |          |  |
| and accurate and that the construction will comply with plans reviewed and approved by all necessary agencies and hereby acknowledge and accept this to be a condition for the issuance of this permit.                                                                                                   |                                          |                                                                                        |          |  |
| agencies and                                                                                                                                                                                                                                                                                              | hereby acknowledge and accept this       | is to be a condition for the issuance of                                               |          |  |
| ∨ <sub>Si</sub>                                                                                                                                                                                                                                                                                           | gnature of owner or authorized age       | nt Date                                                                                | <b>.</b> |  |

Legend Weed \* Dead Fince Will BE Located Entirally in Owner's Land
AND Not in PROPERty Line AS SELECTED ON APPlication