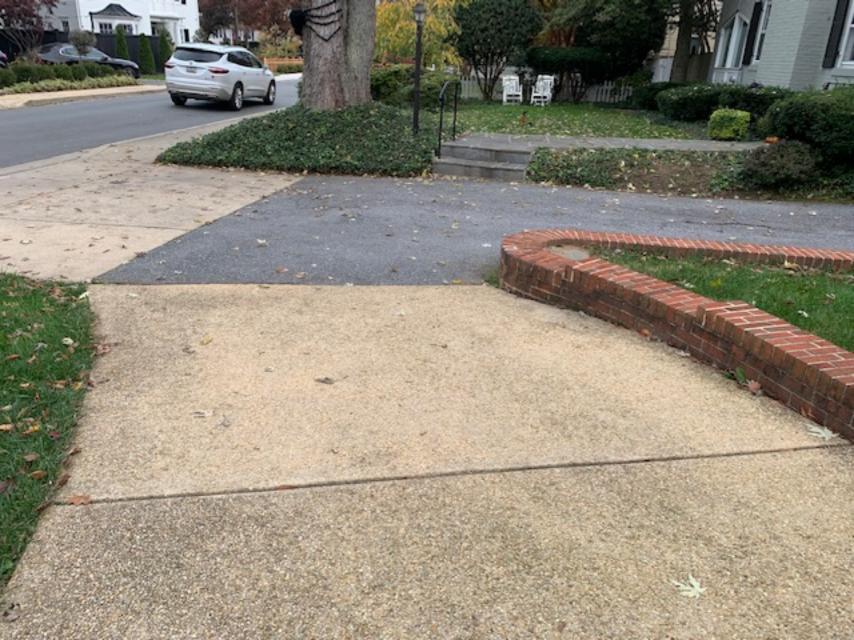

|                 |                                                         | — S——                                |
|-----------------|---------------------------------------------------------|--------------------------------------|
|                 | EX. CURB & GUTTER                                       |                                      |
|                 |                                                         | EX. CONCRETE SIDEV                   |
|                 | /                                                       |                                      |
|                 |                                                         |                                      |
|                 |                                                         |                                      |
|                 |                                                         | ·(355.9)                             |
|                 | IRON PIPE FOUN                                          | D (HELD)                             |
|                 |                                                         |                                      |
|                 |                                                         |                                      |
|                 | EX. BRICK WALL TO BE REMOVED                            |                                      |
|                 |                                                         |                                      |
|                 |                                                         | 6" SING                              |
|                 | PROPERTY LINE                                           | STEM (<br>MYRTL                      |
|                 | EX. WOOD FENCE                                          |                                      |
|                 |                                                         |                                      |
|                 |                                                         |                                      |
|                 | EX. WOOD FENCE AND GATE                                 |                                      |
|                 |                                                         | SECTION STREET                       |
|                 |                                                         |                                      |
|                 |                                                         |                                      |
|                 |                                                         |                                      |
|                 |                                                         | (35                                  |
|                 | EX. FLAGSTONE TO                                        |                                      |
|                 | BE REMOVED                                              | (3) 8" GI<br>GIANT<br>ARBORY         |
|                 |                                                         |                                      |
|                 |                                                         |                                      |
| EIGHBOR'S HOUSE |                                                         |                                      |
|                 |                                                         |                                      |
|                 |                                                         |                                      |
|                 |                                                         |                                      |
|                 |                                                         |                                      |
|                 |                                                         |                                      |
|                 |                                                         |                                      |
|                 |                                                         |                                      |
|                 |                                                         | E 138.20'                            |
|                 |                                                         |                                      |
|                 |                                                         |                                      |
|                 |                                                         |                                      |
|                 |                                                         | EX. 8" MULTI-STEM<br>ARBORVITAE<br>Ø |
|                 |                                                         |                                      |
|                 |                                                         |                                      |
|                 |                                                         |                                      |
|                 |                                                         |                                      |
|                 |                                                         | i II.                                |
|                 |                                                         | ہ ا                                  |
|                 |                                                         | HONEYSUCKLE                          |
|                 |                                                         |                                      |
|                 |                                                         | EX. 4" JAPANESE <sup>©</sup>         |
|                 |                                                         | HONEYSUCKLE                          |
|                 |                                                         |                                      |
|                 |                                                         | EX. 4" JAPANESE<br>HONEYSUCKLE       |
|                 |                                                         | !    °+~                             |
|                 |                                                         | EX. 6" JAPANESE                      |
|                 |                                                         | EX. 6" JAPANESE<br>HONEYSUCKLE       |
|                 |                                                         |                                      |
|                 | EX. CONCRETE PAVER EDGING<br>AND BANDING TO BE REPLACED |                                      |
|                 | WITH BRICK EDGING AND<br>BANDING                        |                                      |
|                 |                                                         |                                      |
|                 |                                                         |                                      |
|                 |                                                         |                                      |
|                 |                                                         |                                      |
|                 |                                                         |                                      |
|                 |                                                         |                                      |
|                 | EX. BOXWOOD TBR —                                       |                                      |
|                 |                                                         |                                      |
|                 | EX. VIBURNUM TBR                                        |                                      |
| -               | EX. VIBURNUM TBR                                        | (357.6)                              |