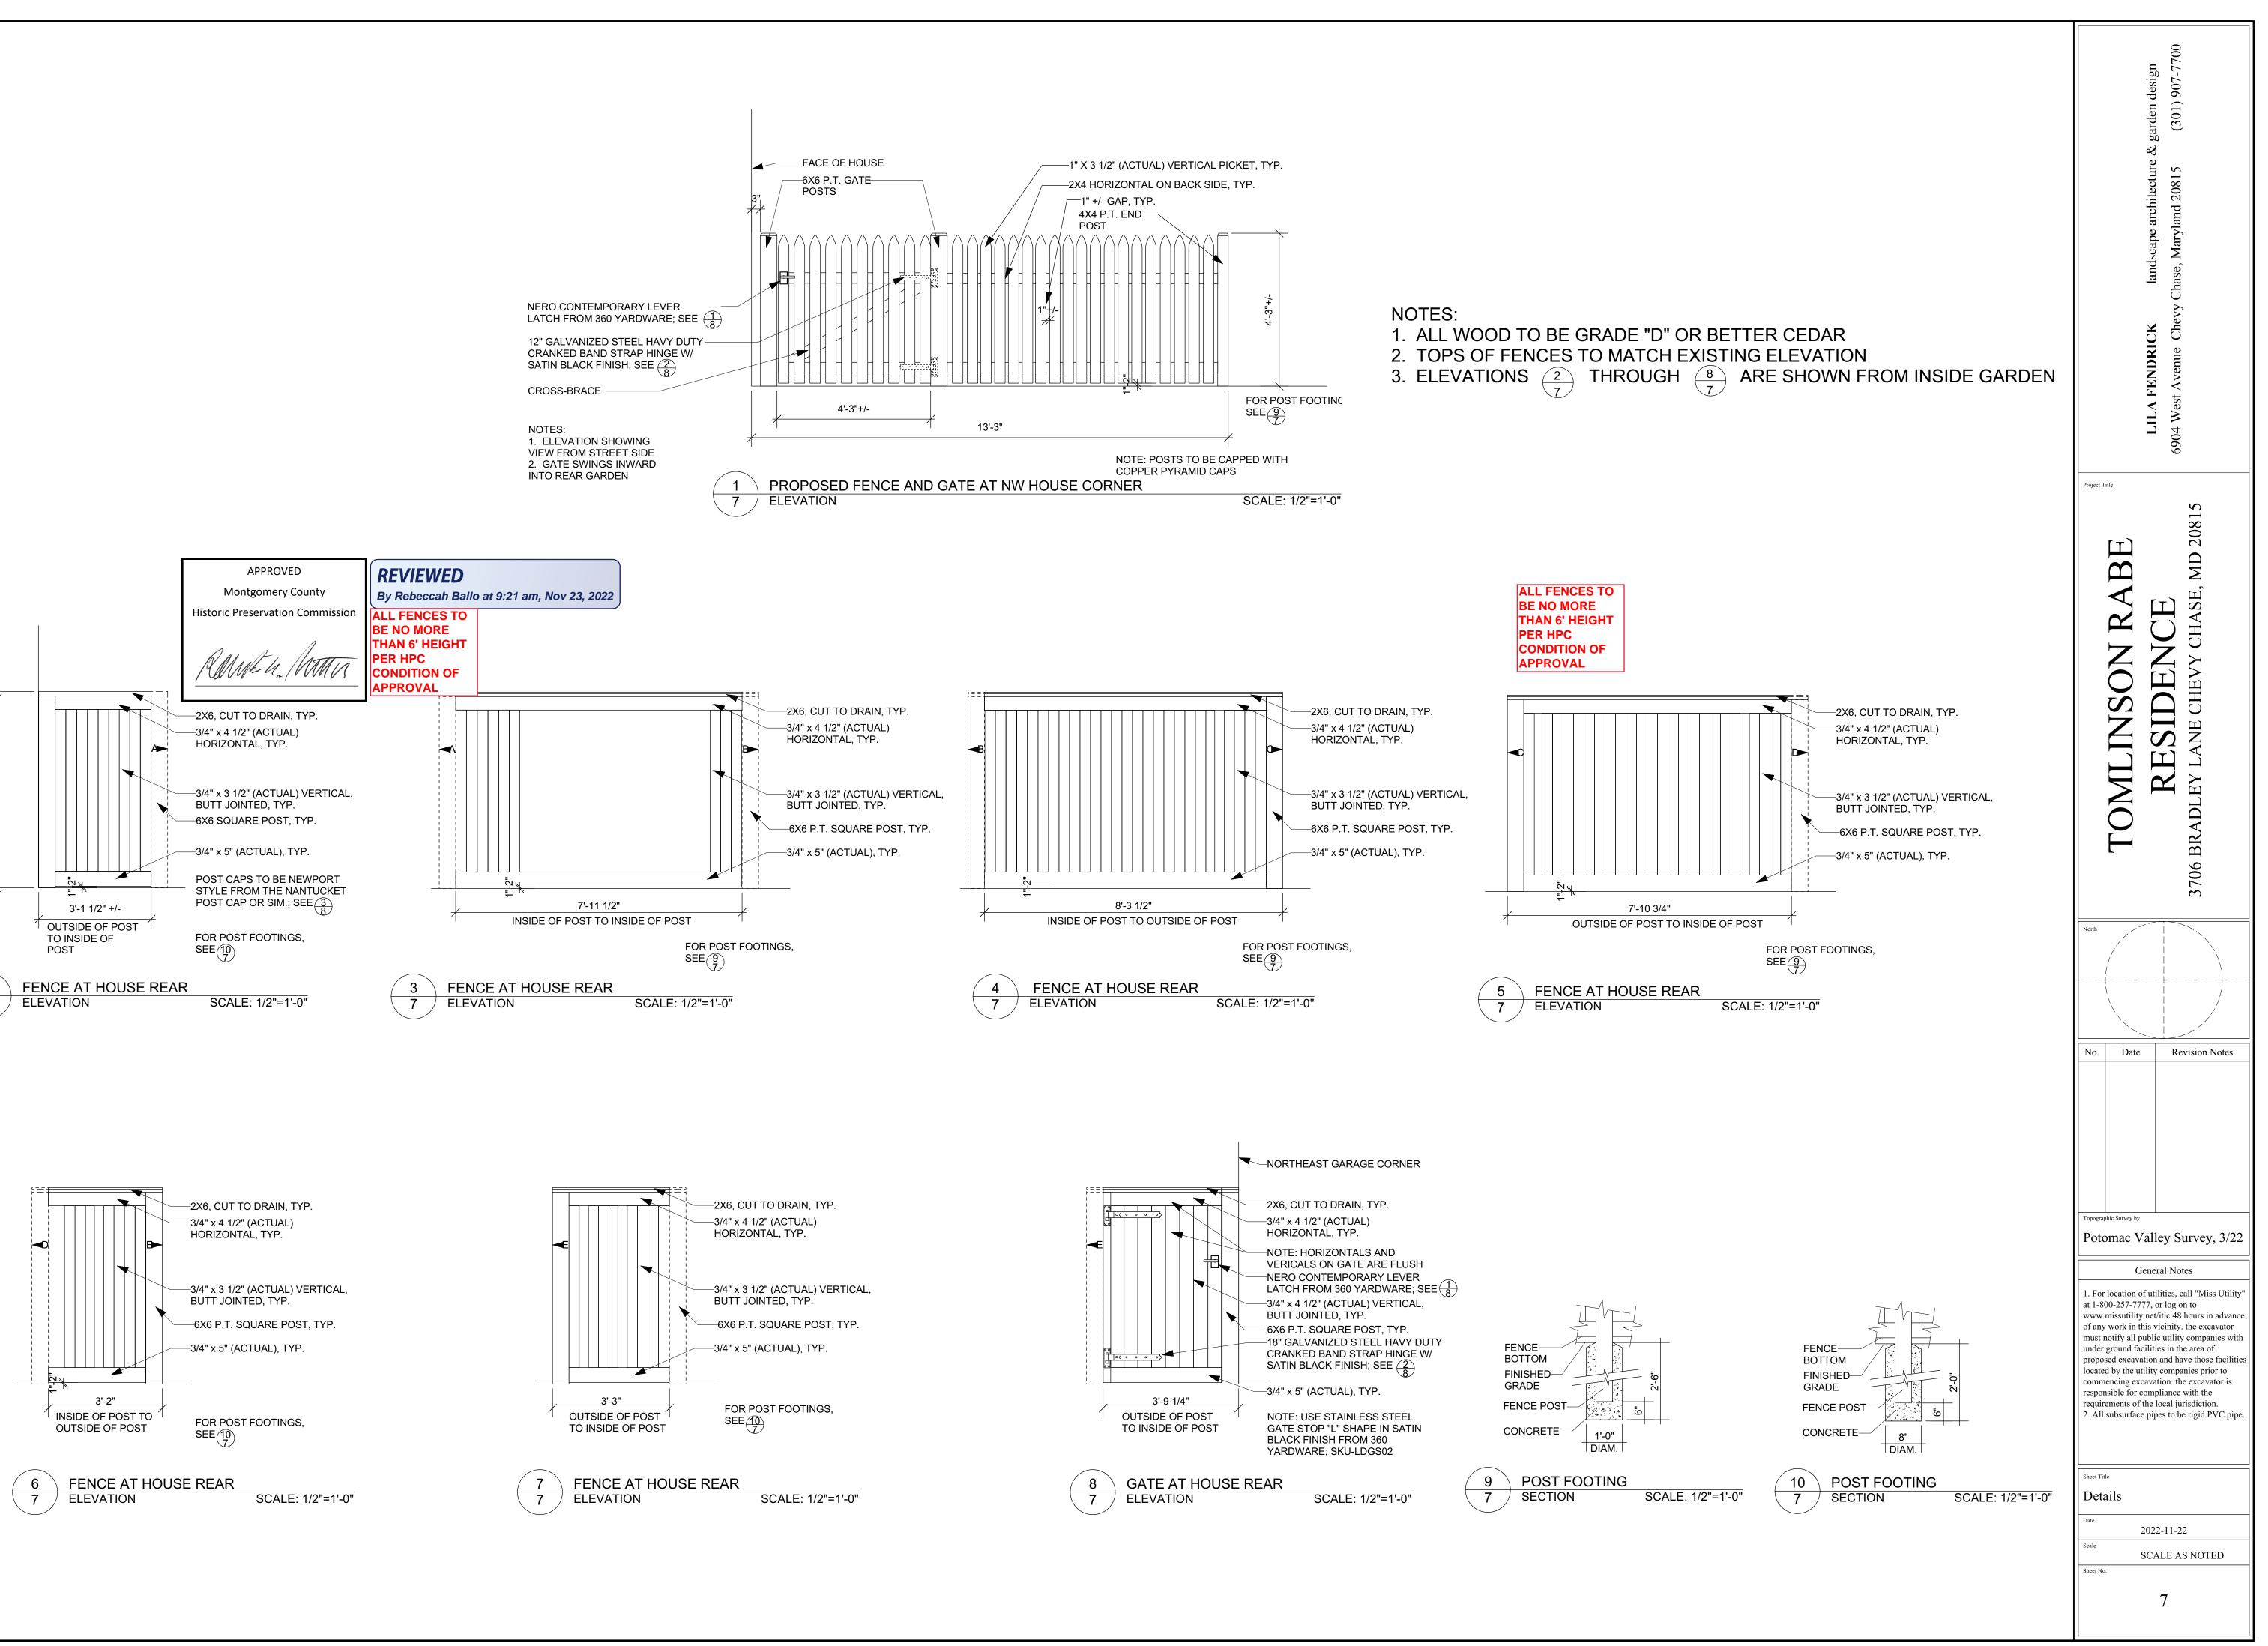

Description of Work Proposed: Please give an overview of the work to be undertaken:

ALL FENCES TO BE NO MORE THAN 6' HEIGHT PER HPC CONDITION OF APPROVAL

APPROVED

Montgomery County c Preservation Commission

UME h. /1

**REVIEWED** By Rebeccah Ballo at 9:21 am, Nov 23, 2022

| Work Item 1:                      |                                                                                                                                                                                                                                                                                                                                                                                                                                                                                                                                                                                                                                                                                                                                                                                                                                                                                                                                                                                                                                                                                                                                                                                                                                                                                                                                                                                                                                                                                                                                                                                                                                                                                                                                                                                                                                                                                                                                                                                                                                                                                                                                                                                                                                                                                                                                                                                                                                                                                                                                                                                                                                                                                                                            |
|-----------------------------------|----------------------------------------------------------------------------------------------------------------------------------------------------------------------------------------------------------------------------------------------------------------------------------------------------------------------------------------------------------------------------------------------------------------------------------------------------------------------------------------------------------------------------------------------------------------------------------------------------------------------------------------------------------------------------------------------------------------------------------------------------------------------------------------------------------------------------------------------------------------------------------------------------------------------------------------------------------------------------------------------------------------------------------------------------------------------------------------------------------------------------------------------------------------------------------------------------------------------------------------------------------------------------------------------------------------------------------------------------------------------------------------------------------------------------------------------------------------------------------------------------------------------------------------------------------------------------------------------------------------------------------------------------------------------------------------------------------------------------------------------------------------------------------------------------------------------------------------------------------------------------------------------------------------------------------------------------------------------------------------------------------------------------------------------------------------------------------------------------------------------------------------------------------------------------------------------------------------------------------------------------------------------------------------------------------------------------------------------------------------------------------------------------------------------------------------------------------------------------------------------------------------------------------------------------------------------------------------------------------------------------------------------------------------------------------------------------------------------------|
| Description of Current Condition: | Proposed Work:                                                                                                                                                                                                                                                                                                                                                                                                                                                                                                                                                                                                                                                                                                                                                                                                                                                                                                                                                                                                                                                                                                                                                                                                                                                                                                                                                                                                                                                                                                                                                                                                                                                                                                                                                                                                                                                                                                                                                                                                                                                                                                                                                                                                                                                                                                                                                                                                                                                                                                                                                                                                                                                                                                             |
| Work Item 2:                      |                                                                                                                                                                                                                                                                                                                                                                                                                                                                                                                                                                                                                                                                                                                                                                                                                                                                                                                                                                                                                                                                                                                                                                                                                                                                                                                                                                                                                                                                                                                                                                                                                                                                                                                                                                                                                                                                                                                                                                                                                                                                                                                                                                                                                                                                                                                                                                                                                                                                                                                                                                                                                                                                                                                            |
| Description of Current Condition: | Proposed Work:<br>ALL FENCES TO<br>BE NO MORE<br>THAN 6' HEIGHT<br>PER HPC<br>CONDITION OF<br>APPROVAL<br>MANDA<br>MANDA<br>MANDA<br>MANDA<br>MANDA<br>MANDA<br>MANDA<br>MANDA<br>MANDA<br>MANDA<br>MANDA<br>MANDA<br>MANDA<br>MANDA<br>MANDA<br>MANDA<br>MANDA<br>MANDA<br>MANDA<br>MANDA<br>MANDA<br>MANDA<br>MANDA<br>MANDA<br>MANDA<br>MANDA<br>MANDA<br>MANDA<br>MANDA<br>MANDA<br>MANDA<br>MANDA<br>MANDA<br>MANDA<br>MANDA<br>MANDA<br>MANDA<br>MANDA<br>MANDA<br>MANDA<br>MANDA<br>MANDA<br>MANDA<br>MANDA<br>MANDA<br>MANDA<br>MANDA<br>MANDA<br>MANDA<br>MANDA<br>MANDA<br>MANDA<br>MANDA<br>MANDA<br>MANDA<br>MANDA<br>MANDA<br>MANDA<br>MANDA<br>MANDA<br>MANDA<br>MANDA<br>MANDA<br>MANDA<br>MANDA<br>MANDA<br>MANDA<br>MANDA<br>MANDA<br>MANDA<br>MANDA<br>MANDA<br>MANDA<br>MANDA<br>MANDA<br>MANDA<br>MANDA<br>MANDA<br>MANDA<br>MANDA<br>MANDA<br>MANDA<br>MANDA<br>MANDA<br>MANDA<br>MANDA<br>MANDA<br>MANDA<br>MANDA<br>MANDA<br>MANDA<br>MANDA<br>MANDA<br>MANDA<br>MANDA<br>MANDA<br>MANDA<br>MANDA<br>MANDA<br>MANDA<br>MANDA<br>MANDA<br>MANDA<br>MANDA<br>MANDA<br>MANDA<br>MANDA<br>MANDA<br>MANDA<br>MANDA<br>MANDA<br>MANDA<br>MANDA<br>MANDA<br>MANDA<br>MANDA<br>MANDA<br>MANDA<br>MANDA<br>MANDA<br>MANDA<br>MANDA<br>MANDA<br>MANDA<br>MANDA<br>MANDA<br>MANDA<br>MANDA<br>MANDA<br>MANDA<br>MANDA<br>MANDA<br>MANDA<br>MANDA<br>MANDA<br>MANDA<br>MANDA<br>MANDA<br>MANDA<br>MANDA<br>MANDA<br>MANDA<br>MANDA<br>MANDA<br>MANDA<br>MANDA<br>MANDA<br>MANDA<br>MANDA<br>MANDA<br>MANDA<br>MANDA<br>MANDA<br>MANDA<br>MANDA<br>MANDA<br>MANDA<br>MANDA<br>MANDA<br>MANDA<br>MANDA<br>MANDA<br>MANDA<br>MANDA<br>MANDA<br>MANDA<br>MANDA<br>MANDA<br>MANDA<br>MANDA<br>MANDA<br>MANDA<br>MANDA<br>MANDA<br>MANDA<br>MANDA<br>MANDA<br>MANDA<br>MANDA<br>MANDA<br>MANDA<br>MANDA<br>MANDA<br>MANDA<br>MANDA<br>MANDA<br>MANDA<br>MANDA<br>MANDA<br>MANDA<br>MANDA<br>MANDA<br>MANDA<br>MANDA<br>MANDA<br>MANDA<br>MANDA<br>MANDA<br>MANDA<br>MANDA<br>MANDA<br>MANDA<br>MANDA<br>MANDA<br>MANDA<br>MANDA<br>MANDA<br>MANDA<br>MANDA<br>MANDA<br>MANDA<br>MANDA<br>MANDA<br>MANDA<br>MANDA<br>MANDA<br>MANDA<br>MANDA<br>MANDA<br>MANDA<br>MANDA<br>MANDA<br>MANDA<br>MANDA<br>MANDA<br>MANDA<br>MANDA<br>MANDA<br>MANDA<br>MANDA<br>MANDA<br>MANDA<br>MANDA<br>MANDA<br>MANDA<br>MANDA<br>MANDA<br>MANDA<br>MANDA<br>MANDA<br>MANDA<br>MANDA<br>MANDA<br>MANDA<br>MANDA<br>MANDA<br>MANDA<br>MANDA<br>MANDA<br>MANDA<br>MANDA<br>MANDA<br>MANDA<br>MANDA<br>MANDA<br>MANDA<br>MANDA<br>MANDA<br>MANDA<br>MANDA<br>MANDA<br>MANDA<br>MANDA<br>MANDA<br>MANDA<br>MANDA<br>MANDA<br>MANDA<br>MANDA<br>MANDA<br>MANDA<br>MANDA<br>MANDA<br>MANDA<br>MANDA<br>MANDA<br>MANDA<br>MANDA<br>MANDA<br>M |
| Work Item 3:                      | By Rebeccah Ballo at 9:20 am, Nov 23, 20                                                                                                                                                                                                                                                                                                                                                                                                                                                                                                                                                                                                                                                                                                                                                                                                                                                                                                                                                                                                                                                                                                                                                                                                                                                                                                                                                                                                                                                                                                                                                                                                                                                                                                                                                                                                                                                                                                                                                                                                                                                                                                                                                                                                                                                                                                                                                                                                                                                                                                                                                                                                                                                                                   |
| Description of Current Condition: | Proposed Work:                                                                                                                                                                                                                                                                                                                                                                                                                                                                                                                                                                                                                                                                                                                                                                                                                                                                                                                                                                                                                                                                                                                                                                                                                                                                                                                                                                                                                                                                                                                                                                                                                                                                                                                                                                                                                                                                                                                                                                                                                                                                                                                                                                                                                                                                                                                                                                                                                                                                                                                                                                                                                                                                                                             |