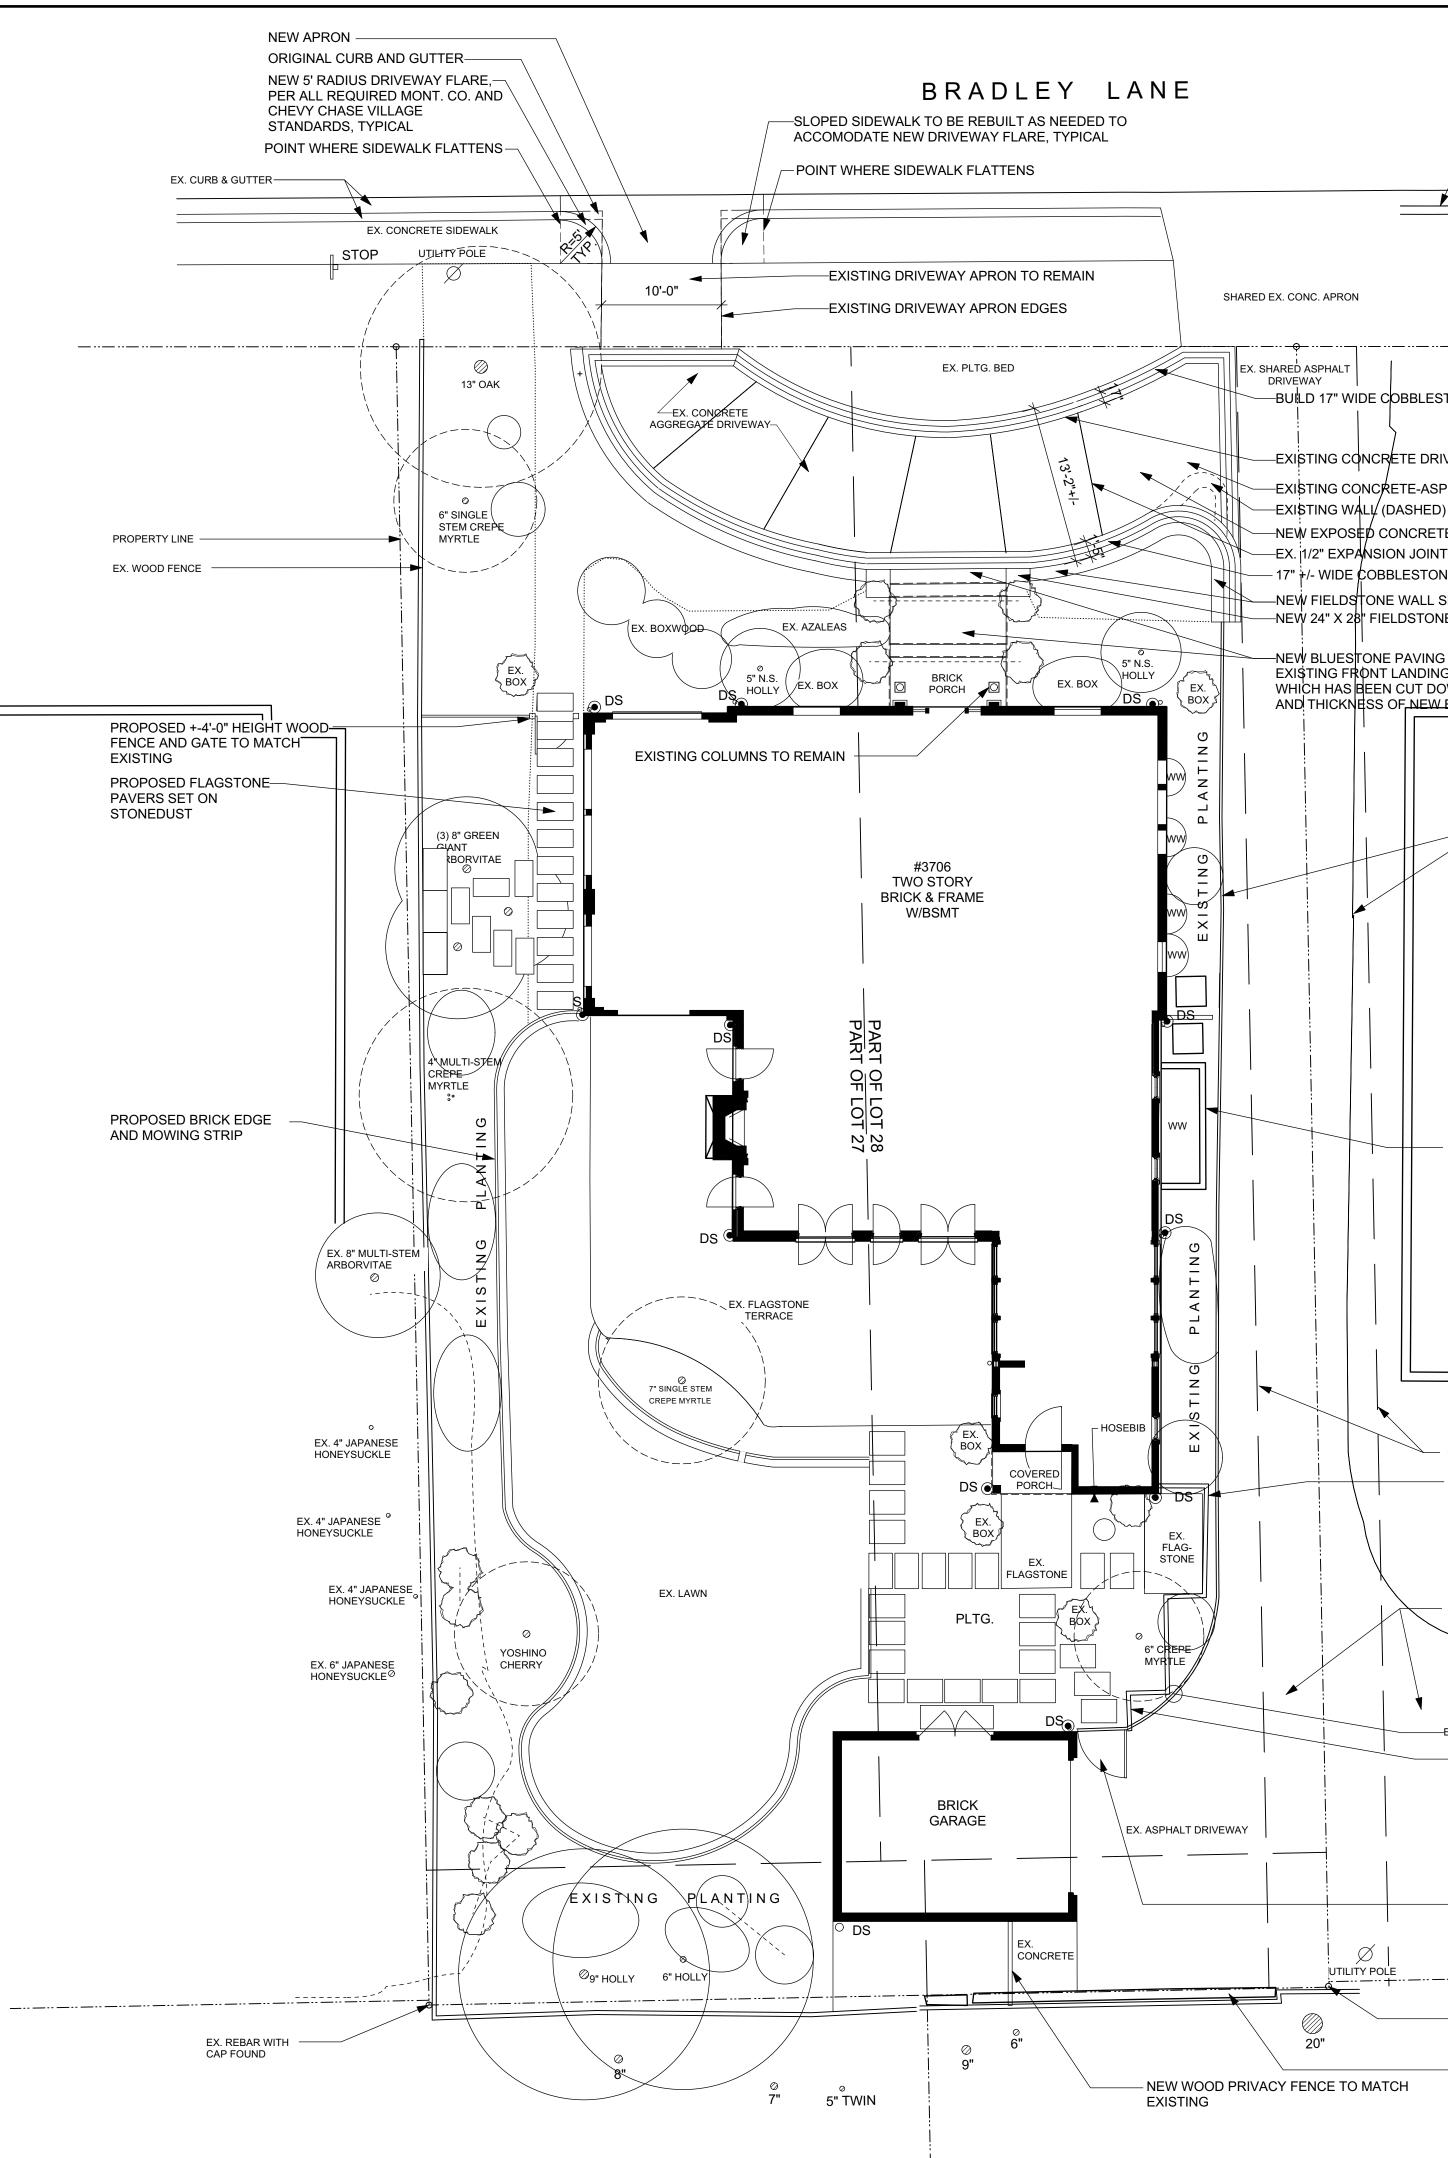

Description of Work Proposed: Please give an overview of the work to be undertaken:

ALL FENCES TO BE NO MORE THAN 6' HEIGHT PER HPC CONDITION OF APPROVAL

APPROVED

Montgomery County c Preservation Commission