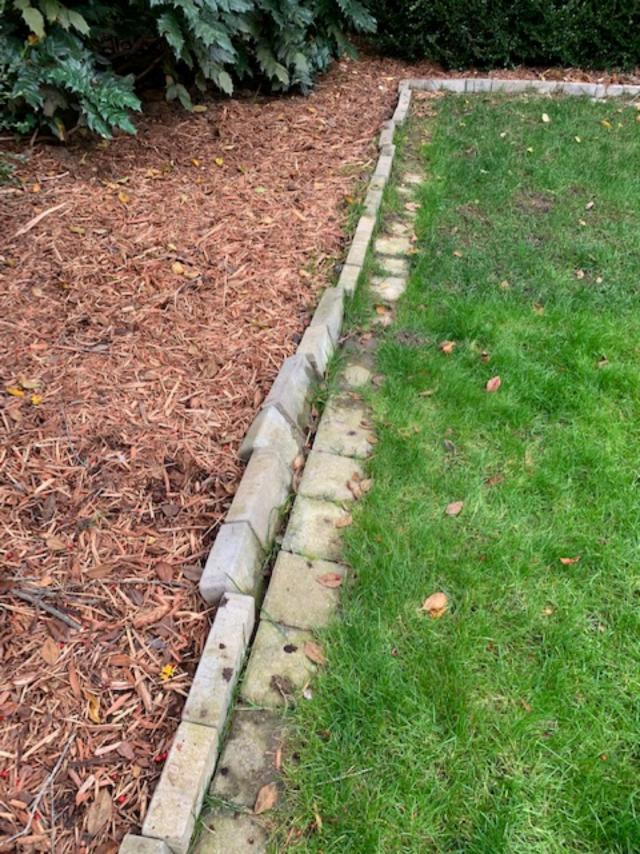

|                 |                                                         | — S——                                |
|-----------------|---------------------------------------------------------|--------------------------------------|
|                 | EX. CURB & GUTTER                                       |                                      |
|                 |                                                         | EX. CONCRETE SIDEV                   |
|                 | /                                                       |                                      |
|                 |                                                         |                                      |
|                 |                                                         |                                      |
|                 |                                                         | ·(355.9)                             |
|                 | IRON PIPE FOUN                                          | D (HELD)                             |
|                 |                                                         |                                      |
|                 |                                                         |                                      |
|                 | EX. BRICK WALL TO BE REMOVED                            |                                      |
|                 |                                                         |                                      |
|                 |                                                         | 6" SING                              |
|                 | PROPERTY LINE                                           | STEM (<br>MYRTL                      |
|                 | EX. WOOD FENCE                                          |                                      |
|                 |                                                         |                                      |
|                 |                                                         |                                      |
|                 | EX. WOOD FENCE AND GATE                                 |                                      |
|                 |                                                         | SECTION STREET                       |
|                 |                                                         |                                      |
|                 |                                                         |                                      |
|                 |                                                         |                                      |
|                 |                                                         | (35                                  |
|                 | EX. FLAGSTONE TO                                        |                                      |
|                 | BE REMOVED                                              | (3) 8" GI<br>GIANT<br>ARBORY         |
|                 |                                                         |                                      |
|                 |                                                         |                                      |
| EIGHBOR'S HOUSE |                                                         |                                      |
|                 |                                                         |                                      |
|                 |                                                         |                                      |
|                 |                                                         |                                      |
|                 |                                                         |                                      |
|                 |                                                         |                                      |
|                 |                                                         |                                      |
|                 |                                                         |                                      |
|                 |                                                         | E 138.20'                            |
|                 |                                                         |                                      |
|                 |                                                         |                                      |
|                 |                                                         |                                      |
|                 |                                                         | EX. 8" MULTI-STEM<br>ARBORVITAE<br>Ø |
|                 |                                                         |                                      |
|                 |                                                         |                                      |
|                 |                                                         |                                      |
|                 |                                                         |                                      |
|                 |                                                         | i II.                                |
|                 |                                                         | ہ ا                                  |
|                 |                                                         | HONEYSUCKLE                          |
|                 |                                                         |                                      |
|                 |                                                         | EX. 4" JAPANESE <sup>©</sup>         |
|                 |                                                         | HONEYSUCKLE                          |
|                 |                                                         |                                      |
|                 |                                                         | EX. 4" JAPANESE<br>HONEYSUCKLE       |
|                 |                                                         | !    °+~                             |
|                 |                                                         | EX. 6" JAPANESE                      |
|                 |                                                         | EX. 6" JAPANESE<br>HONEYSUCKLE       |
|                 |                                                         |                                      |
|                 | EX. CONCRETE PAVER EDGING<br>AND BANDING TO BE REPLACED |                                      |
|                 | WITH BRICK EDGING AND<br>BANDING                        |                                      |
|                 |                                                         |                                      |
|                 |                                                         |                                      |
|                 |                                                         |                                      |
|                 |                                                         |                                      |
|                 |                                                         |                                      |
|                 |                                                         |                                      |
|                 | EX. BOXWOOD TBR —                                       |                                      |
|                 |                                                         |                                      |
|                 | EX. VIBURNUM TBR                                        |                                      |
| -               | EX. VIBURNUM TBR                                        | (357.6)                              |