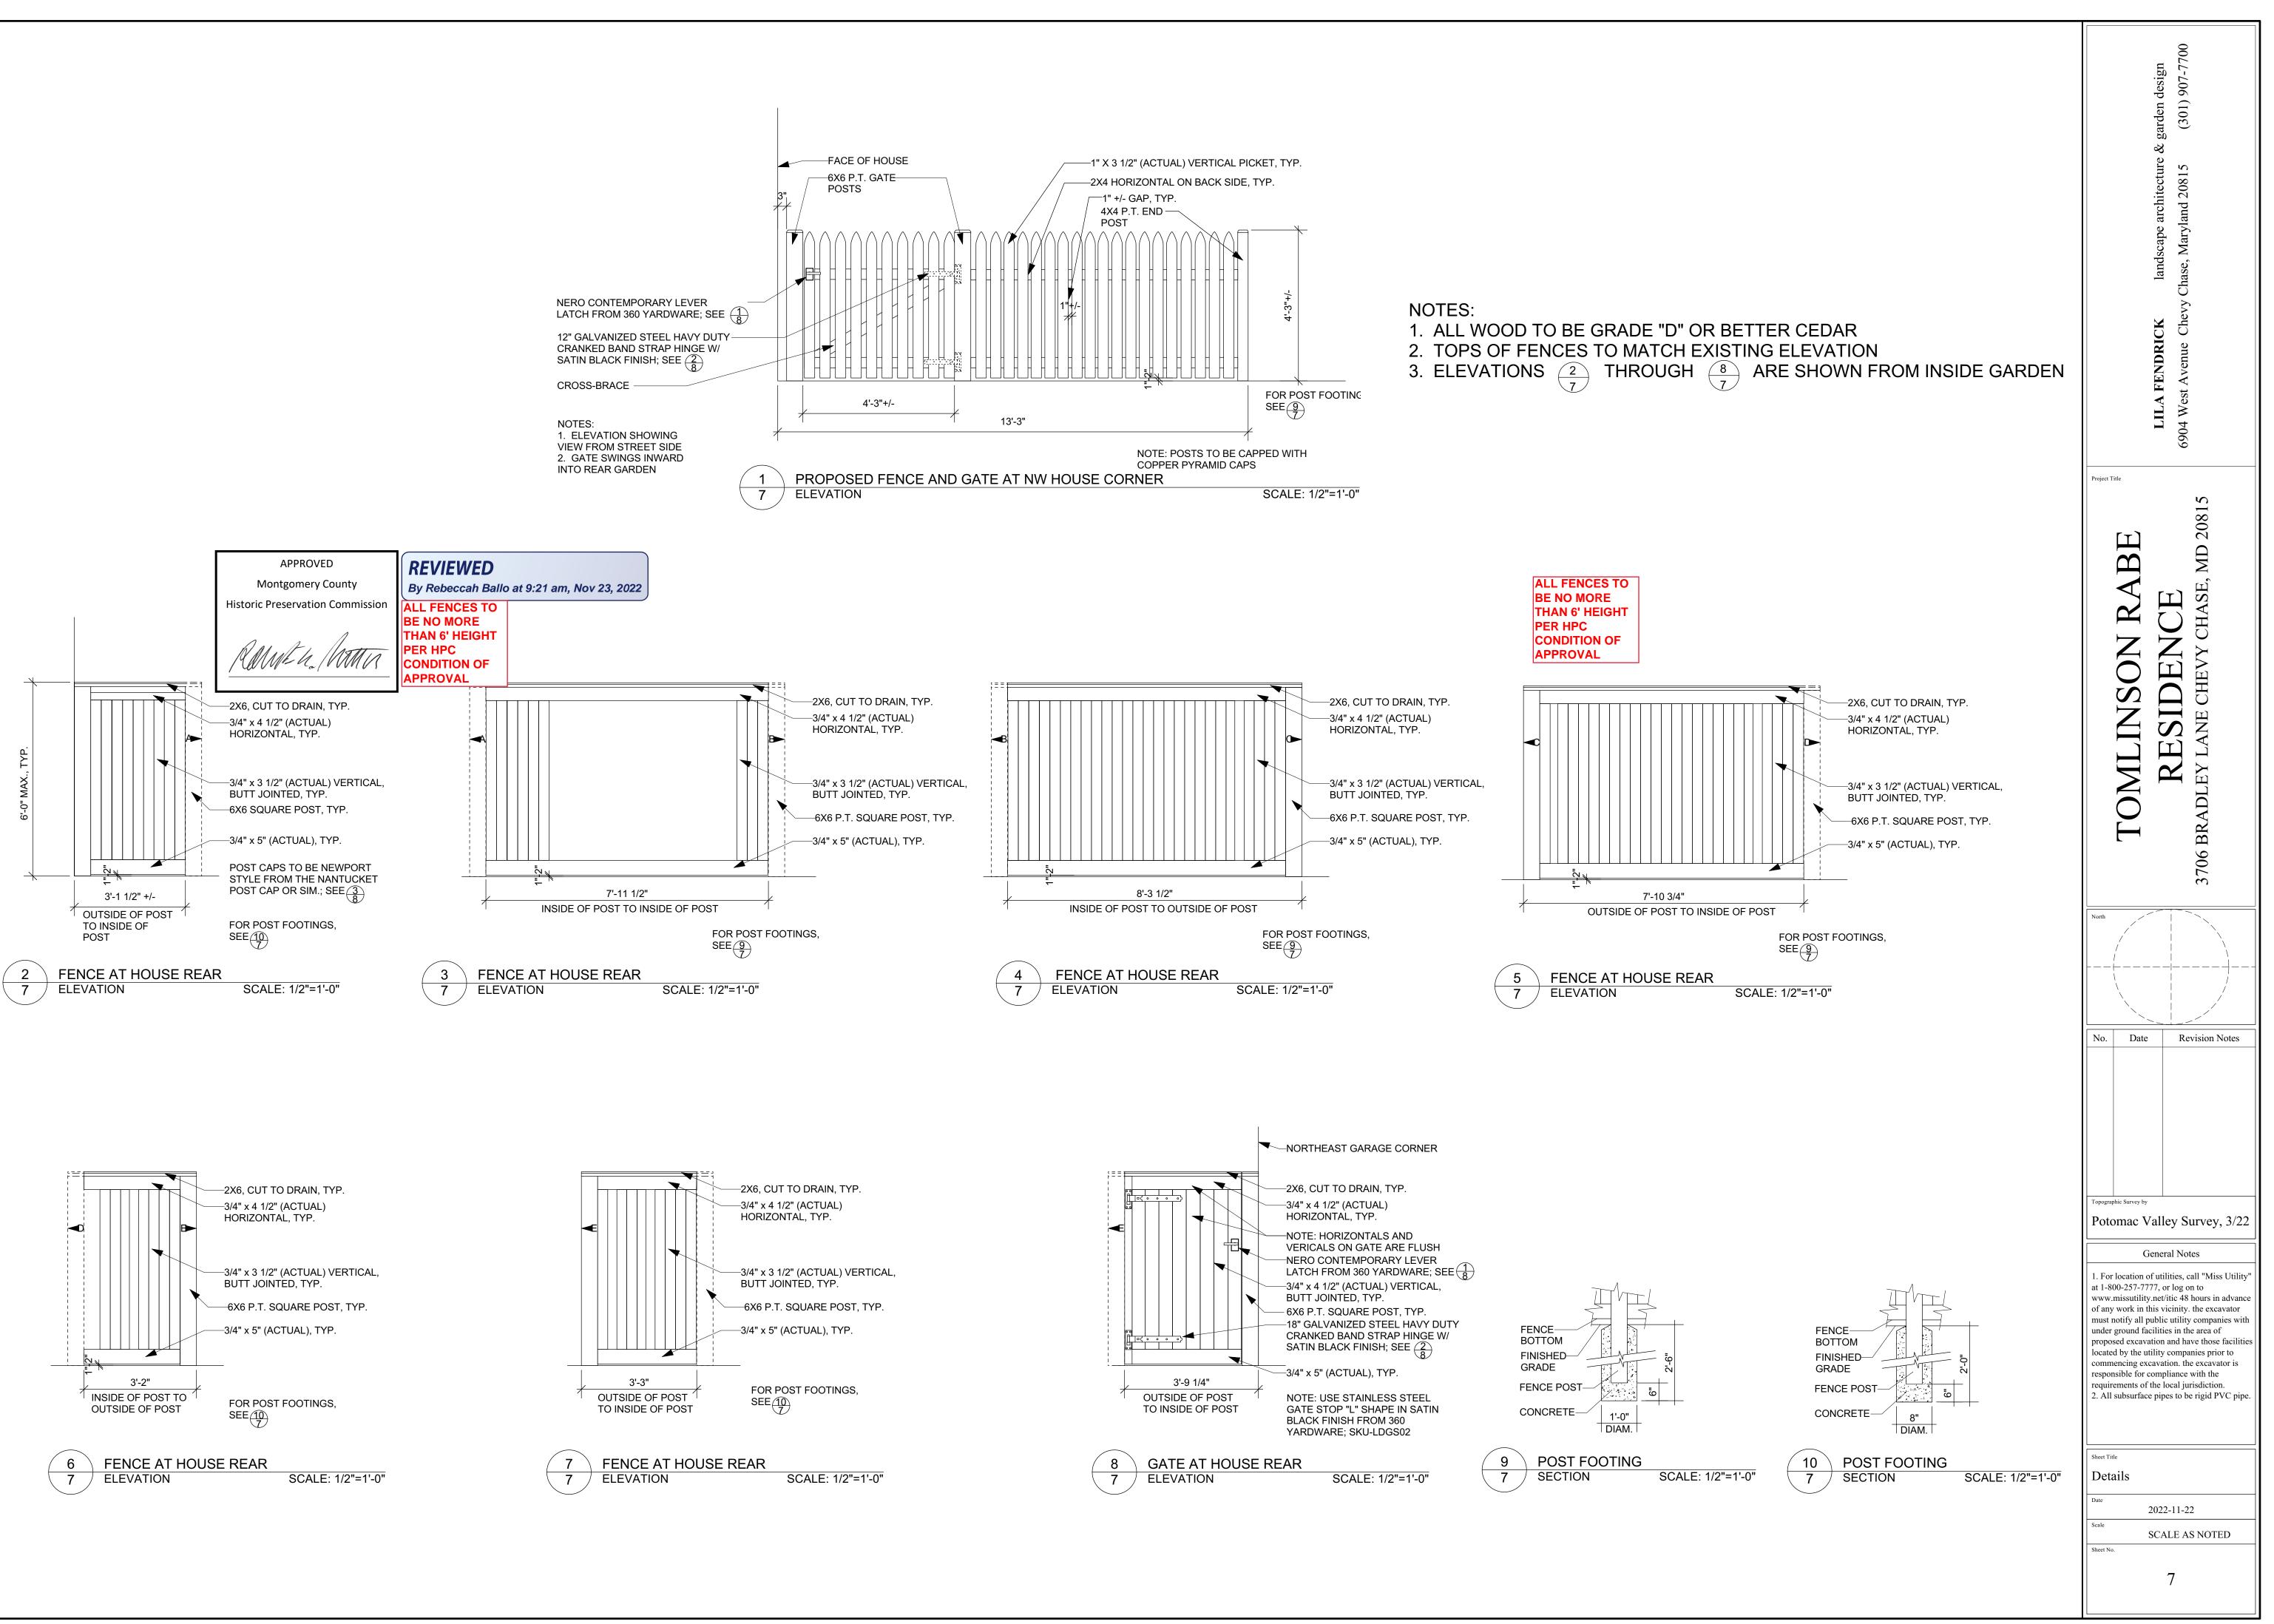

Description of Work Proposed: Please give an overview of the work to be undertaken:

ALL FENCES TO BE NO MORE THAN 6' HEIGHT PER HPC CONDITION OF APPROVAL

APPROVED

Montgomery County c Preservation Commission

UME h. /1

**REVIEWED** By Rebeccah Ballo at 9:21 am, Nov 23, 2022

| Work Item 1:                      |                                                                                                                                                                                                                                                                                                                                                                                                                                                                                                                                                                                                                                                                                                                                                                                                                                                                                                                                                                                                                                                                                                                                                                                                                                                                                                                                                                                                                                                                                                                                                                                                                                                                                                                                                                                                                                                                                                                                                                                                                                                                                                                                                                                                                                                                                                                                                                                                                                                                                                                                                                                                                                                                                                                            |
|-----------------------------------|----------------------------------------------------------------------------------------------------------------------------------------------------------------------------------------------------------------------------------------------------------------------------------------------------------------------------------------------------------------------------------------------------------------------------------------------------------------------------------------------------------------------------------------------------------------------------------------------------------------------------------------------------------------------------------------------------------------------------------------------------------------------------------------------------------------------------------------------------------------------------------------------------------------------------------------------------------------------------------------------------------------------------------------------------------------------------------------------------------------------------------------------------------------------------------------------------------------------------------------------------------------------------------------------------------------------------------------------------------------------------------------------------------------------------------------------------------------------------------------------------------------------------------------------------------------------------------------------------------------------------------------------------------------------------------------------------------------------------------------------------------------------------------------------------------------------------------------------------------------------------------------------------------------------------------------------------------------------------------------------------------------------------------------------------------------------------------------------------------------------------------------------------------------------------------------------------------------------------------------------------------------------------------------------------------------------------------------------------------------------------------------------------------------------------------------------------------------------------------------------------------------------------------------------------------------------------------------------------------------------------------------------------------------------------------------------------------------------------|
| Description of Current Condition: | Proposed Work:                                                                                                                                                                                                                                                                                                                                                                                                                                                                                                                                                                                                                                                                                                                                                                                                                                                                                                                                                                                                                                                                                                                                                                                                                                                                                                                                                                                                                                                                                                                                                                                                                                                                                                                                                                                                                                                                                                                                                                                                                                                                                                                                                                                                                                                                                                                                                                                                                                                                                                                                                                                                                                                                                                             |
| Work Item 2:                      |                                                                                                                                                                                                                                                                                                                                                                                                                                                                                                                                                                                                                                                                                                                                                                                                                                                                                                                                                                                                                                                                                                                                                                                                                                                                                                                                                                                                                                                                                                                                                                                                                                                                                                                                                                                                                                                                                                                                                                                                                                                                                                                                                                                                                                                                                                                                                                                                                                                                                                                                                                                                                                                                                                                            |
| Description of Current Condition: | Proposed Work:<br>ALL FENCES TO<br>BE NO MORE<br>THAN 6' HEIGHT<br>PER HPC<br>CONDITION OF<br>APPROVAL<br>MANDA<br>MANDA<br>MANDA<br>MANDA<br>MANDA<br>MANDA<br>MANDA<br>MANDA<br>MANDA<br>MANDA<br>MANDA<br>MANDA<br>MANDA<br>MANDA<br>MANDA<br>MANDA<br>MANDA<br>MANDA<br>MANDA<br>MANDA<br>MANDA<br>MANDA<br>MANDA<br>MANDA<br>MANDA<br>MANDA<br>MANDA<br>MANDA<br>MANDA<br>MANDA<br>MANDA<br>MANDA<br>MANDA<br>MANDA<br>MANDA<br>MANDA<br>MANDA<br>MANDA<br>MANDA<br>MANDA<br>MANDA<br>MANDA<br>MANDA<br>MANDA<br>MANDA<br>MANDA<br>MANDA<br>MANDA<br>MANDA<br>MANDA<br>MANDA<br>MANDA<br>MANDA<br>MANDA<br>MANDA<br>MANDA<br>MANDA<br>MANDA<br>MANDA<br>MANDA<br>MANDA<br>MANDA<br>MANDA<br>MANDA<br>MANDA<br>MANDA<br>MANDA<br>MANDA<br>MANDA<br>MANDA<br>MANDA<br>MANDA<br>MANDA<br>MANDA<br>MANDA<br>MANDA<br>MANDA<br>MANDA<br>MANDA<br>MANDA<br>MANDA<br>MANDA<br>MANDA<br>MANDA<br>MANDA<br>MANDA<br>MANDA<br>MANDA<br>MANDA<br>MANDA<br>MANDA<br>MANDA<br>MANDA<br>MANDA<br>MANDA<br>MANDA<br>MANDA<br>MANDA<br>MANDA<br>MANDA<br>MANDA<br>MANDA<br>MANDA<br>MANDA<br>MANDA<br>MANDA<br>MANDA<br>MANDA<br>MANDA<br>MANDA<br>MANDA<br>MANDA<br>MANDA<br>MANDA<br>MANDA<br>MANDA<br>MANDA<br>MANDA<br>MANDA<br>MANDA<br>MANDA<br>MANDA<br>MANDA<br>MANDA<br>MANDA<br>MANDA<br>MANDA<br>MANDA<br>MANDA<br>MANDA<br>MANDA<br>MANDA<br>MANDA<br>MANDA<br>MANDA<br>MANDA<br>MANDA<br>MANDA<br>MANDA<br>MANDA<br>MANDA<br>MANDA<br>MANDA<br>MANDA<br>MANDA<br>MANDA<br>MANDA<br>MANDA<br>MANDA<br>MANDA<br>MANDA<br>MANDA<br>MANDA<br>MANDA<br>MANDA<br>MANDA<br>MANDA<br>MANDA<br>MANDA<br>MANDA<br>MANDA<br>MANDA<br>MANDA<br>MANDA<br>MANDA<br>MANDA<br>MANDA<br>MANDA<br>MANDA<br>MANDA<br>MANDA<br>MANDA<br>MANDA<br>MANDA<br>MANDA<br>MANDA<br>MANDA<br>MANDA<br>MANDA<br>MANDA<br>MANDA<br>MANDA<br>MANDA<br>MANDA<br>MANDA<br>MANDA<br>MANDA<br>MANDA<br>MANDA<br>MANDA<br>MANDA<br>MANDA<br>MANDA<br>MANDA<br>MANDA<br>MANDA<br>MANDA<br>MANDA<br>MANDA<br>MANDA<br>MANDA<br>MANDA<br>MANDA<br>MANDA<br>MANDA<br>MANDA<br>MANDA<br>MANDA<br>MANDA<br>MANDA<br>MANDA<br>MANDA<br>MANDA<br>MANDA<br>MANDA<br>MANDA<br>MANDA<br>MANDA<br>MANDA<br>MANDA<br>MANDA<br>MANDA<br>MANDA<br>MANDA<br>MANDA<br>MANDA<br>MANDA<br>MANDA<br>MANDA<br>MANDA<br>MANDA<br>MANDA<br>MANDA<br>MANDA<br>MANDA<br>MANDA<br>MANDA<br>MANDA<br>MANDA<br>MANDA<br>MANDA<br>MANDA<br>MANDA<br>MANDA<br>MANDA<br>MANDA<br>MANDA<br>MANDA<br>MANDA<br>MANDA<br>MANDA<br>MANDA<br>MANDA<br>MANDA<br>MANDA<br>MANDA<br>MANDA<br>MANDA<br>MANDA<br>MANDA<br>MANDA<br>MANDA<br>MANDA<br>MANDA<br>MANDA<br>MANDA<br>MANDA<br>MANDA<br>MANDA<br>MANDA<br>MANDA<br>MANDA<br>MANDA<br>MANDA<br>MANDA<br>MANDA<br>MANDA<br>MANDA<br>MANDA<br>M |
| Work Item 3:                      | By Rebeccah Ballo at 9:20 am, Nov 23, 20                                                                                                                                                                                                                                                                                                                                                                                                                                                                                                                                                                                                                                                                                                                                                                                                                                                                                                                                                                                                                                                                                                                                                                                                                                                                                                                                                                                                                                                                                                                                                                                                                                                                                                                                                                                                                                                                                                                                                                                                                                                                                                                                                                                                                                                                                                                                                                                                                                                                                                                                                                                                                                                                                   |
| Description of Current Condition: | Proposed Work:                                                                                                                                                                                                                                                                                                                                                                                                                                                                                                                                                                                                                                                                                                                                                                                                                                                                                                                                                                                                                                                                                                                                                                                                                                                                                                                                                                                                                                                                                                                                                                                                                                                                                                                                                                                                                                                                                                                                                                                                                                                                                                                                                                                                                                                                                                                                                                                                                                                                                                                                                                                                                                                                                                             |