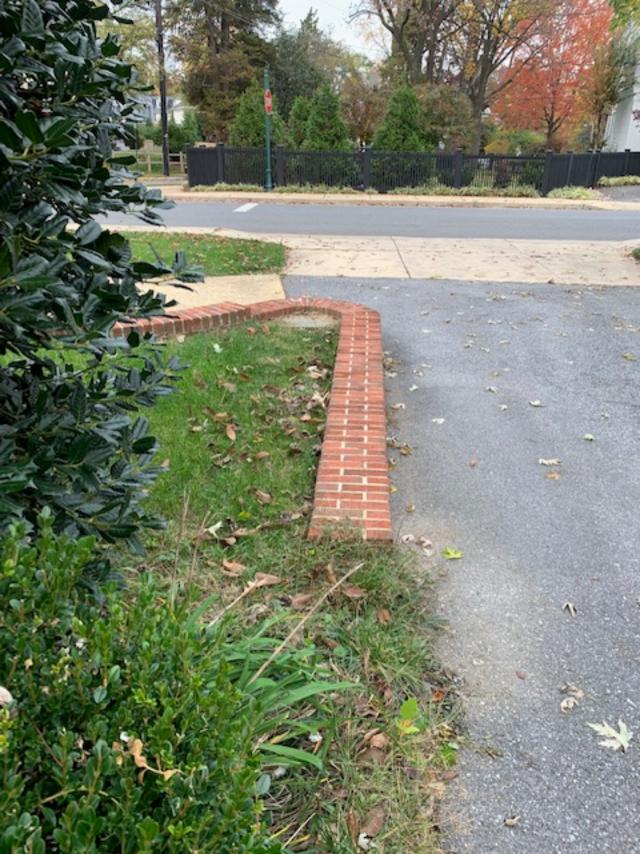

35 Quincy Street

37 Quincy Street

Description of Property: Please describe the building and surrounding environment. Include information on significant structures, landscape features, or other significant features of the property:

Description of Work Proposed: Please give an overview of the work to be undertaken:

ALL FENCES TO BE NO MORE THAN 6' HEIGHT PER HPC CONDITION OF APPROVAL

APPROVED

Montgomery County c Preservation Commission