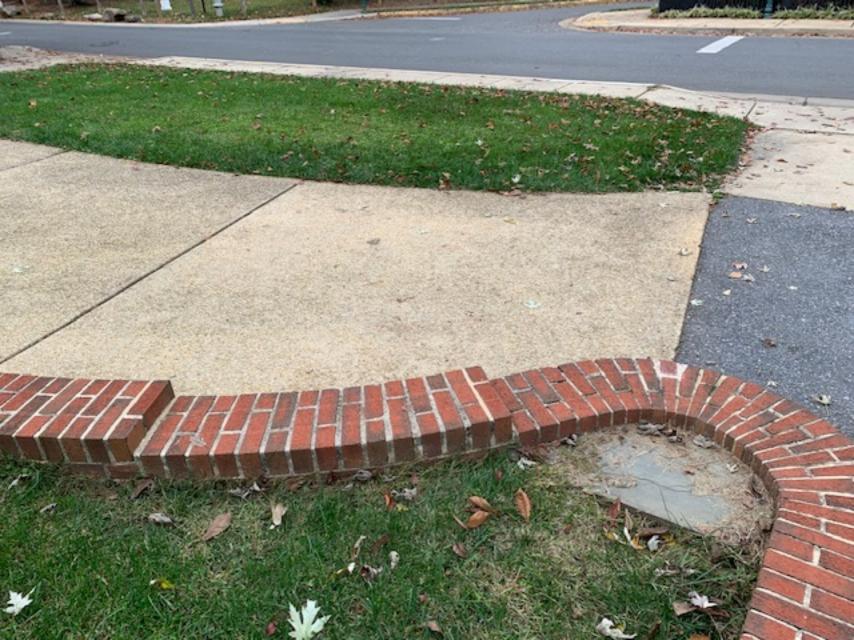

|                 |                                                         | — S——                                |
|-----------------|---------------------------------------------------------|--------------------------------------|
|                 | EX. CURB & GUTTER                                       |                                      |
|                 |                                                         | EX. CONCRETE SIDEV                   |
|                 | /                                                       |                                      |
|                 |                                                         |                                      |
|                 |                                                         |                                      |
|                 |                                                         | ·(355.9)                             |
|                 | IRON PIPE FOUN                                          | D (HELD)                             |
|                 |                                                         |                                      |
|                 |                                                         |                                      |
|                 | EX. BRICK WALL TO BE REMOVED                            |                                      |
|                 |                                                         |                                      |
|                 |                                                         | 6" SING                              |
|                 | PROPERTY LINE                                           | STEM (<br>MYRTL                      |
|                 | EX. WOOD FENCE                                          |                                      |
|                 |                                                         |                                      |
|                 |                                                         |                                      |
|                 | EX. WOOD FENCE AND GATE                                 |                                      |
|                 |                                                         | SECTION STREET                       |
|                 |                                                         |                                      |
|                 |                                                         |                                      |
|                 |                                                         |                                      |
|                 |                                                         | (35                                  |
|                 | EX. FLAGSTONE TO                                        |                                      |
|                 | BE REMOVED                                              | (3) 8" GI<br>GIANT<br>ARBORY         |
|                 |                                                         |                                      |
|                 |                                                         |                                      |
| EIGHBOR'S HOUSE |                                                         |                                      |
|                 |                                                         |                                      |
|                 |                                                         |                                      |
|                 |                                                         |                                      |
|                 |                                                         |                                      |
|                 |                                                         |                                      |
|                 |                                                         |                                      |
|                 |                                                         |                                      |
|                 |                                                         | E 138.20'                            |
|                 |                                                         |                                      |
|                 |                                                         |                                      |
|                 |                                                         |                                      |
|                 |                                                         | EX. 8" MULTI-STEM<br>ARBORVITAE<br>Ø |
|                 |                                                         |                                      |
|                 |                                                         |                                      |
|                 |                                                         |                                      |
|                 |                                                         |                                      |
|                 |                                                         | i II.                                |
|                 |                                                         | ہ ا                                  |
|                 |                                                         | HONEYSUCKLE                          |
|                 |                                                         |                                      |
|                 |                                                         | EX. 4" JAPANESE <sup>©</sup>         |
|                 |                                                         | HONEYSUCKLE                          |
|                 |                                                         |                                      |
|                 |                                                         | EX. 4" JAPANESE<br>HONEYSUCKLE       |
|                 |                                                         | !    °+~                             |
|                 |                                                         | EX. 6" JAPANESE                      |
|                 |                                                         | EX. 6" JAPANESE<br>HONEYSUCKLE       |
|                 |                                                         |                                      |
|                 | EX. CONCRETE PAVER EDGING<br>AND BANDING TO BE REPLACED |                                      |
|                 | WITH BRICK EDGING AND<br>BANDING                        |                                      |
|                 |                                                         |                                      |
|                 |                                                         |                                      |
|                 |                                                         |                                      |
|                 |                                                         |                                      |
|                 |                                                         |                                      |
|                 |                                                         |                                      |
|                 | EX. BOXWOOD TBR —                                       |                                      |
|                 |                                                         |                                      |
|                 | EX. VIBURNUM TBR                                        |                                      |
| -               | EX. VIBURNUM TBR                                        | (357.6)                              |