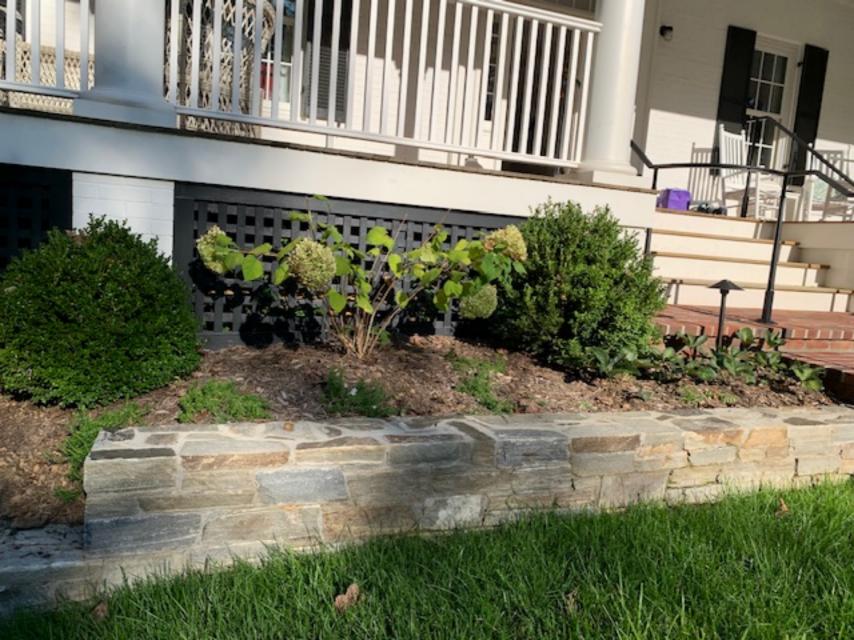

Description of Work Proposed: Please give an overview of the work to be undertaken:

ALL FENCES TO BE NO MORE THAN 6' HEIGHT PER HPC CONDITION OF APPROVAL

APPROVED

Montgomery County c Preservation Commission