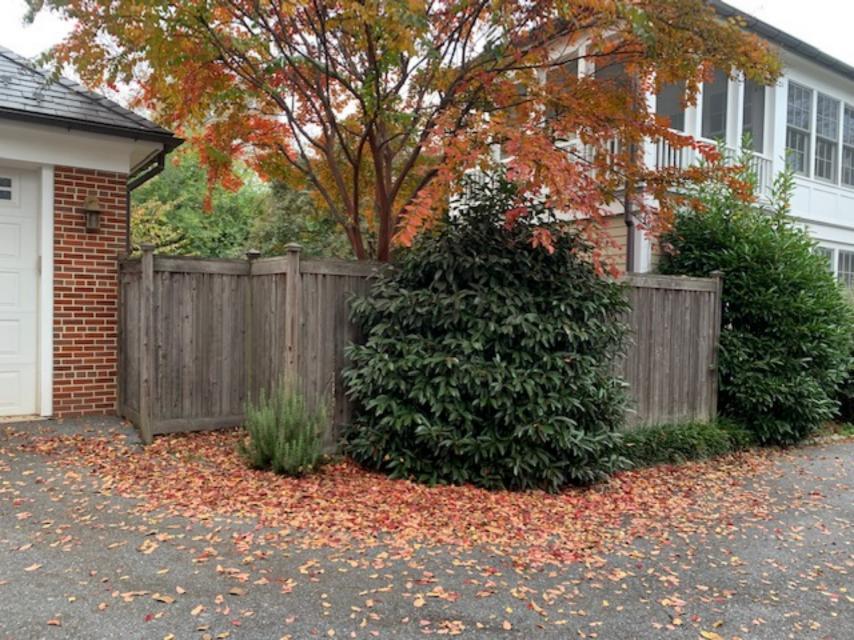

35 Quincy Street

37 Quincy Street

Description of Property: Please describe the building and surrounding environment. Include information on significant structures, landscape features, or other significant features of the property:

Description of Work Proposed: Please give an overview of the work to be undertaken:

ALL FENCES TO BE NO MORE THAN 6' HEIGHT PER HPC CONDITION OF APPROVAL

APPROVED

Montgomery County c Preservation Commission