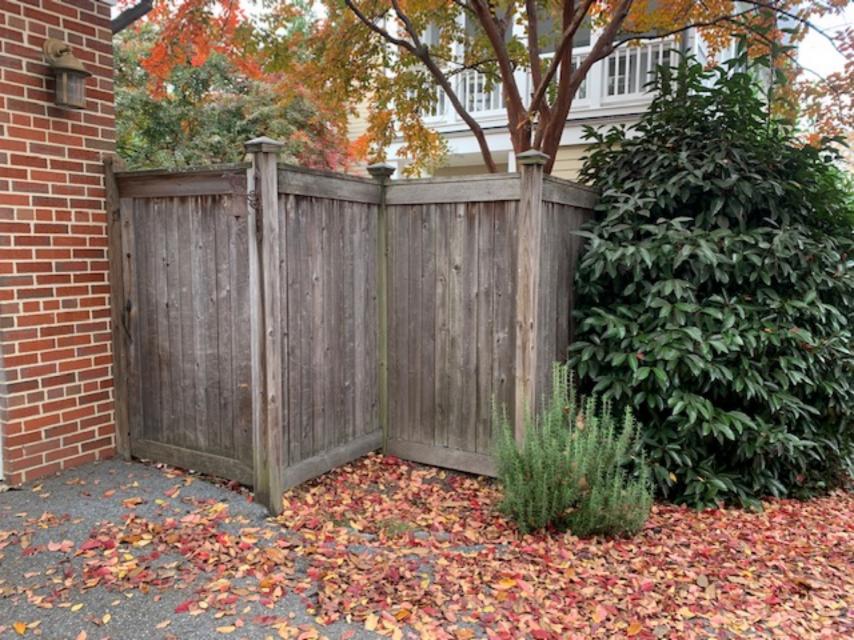

35 Quincy Street

37 Quincy Street

Description of Property: Please describe the building and surrounding environment. Include information on significant structures, landscape features, or other significant features of the property:

Description of Work Proposed: Please give an overview of the work to be undertaken:

ALL FENCES TO BE NO MORE THAN 6' HEIGHT PER HPC CONDITION OF APPROVAL

APPROVED

Montgomery County c Preservation Commission