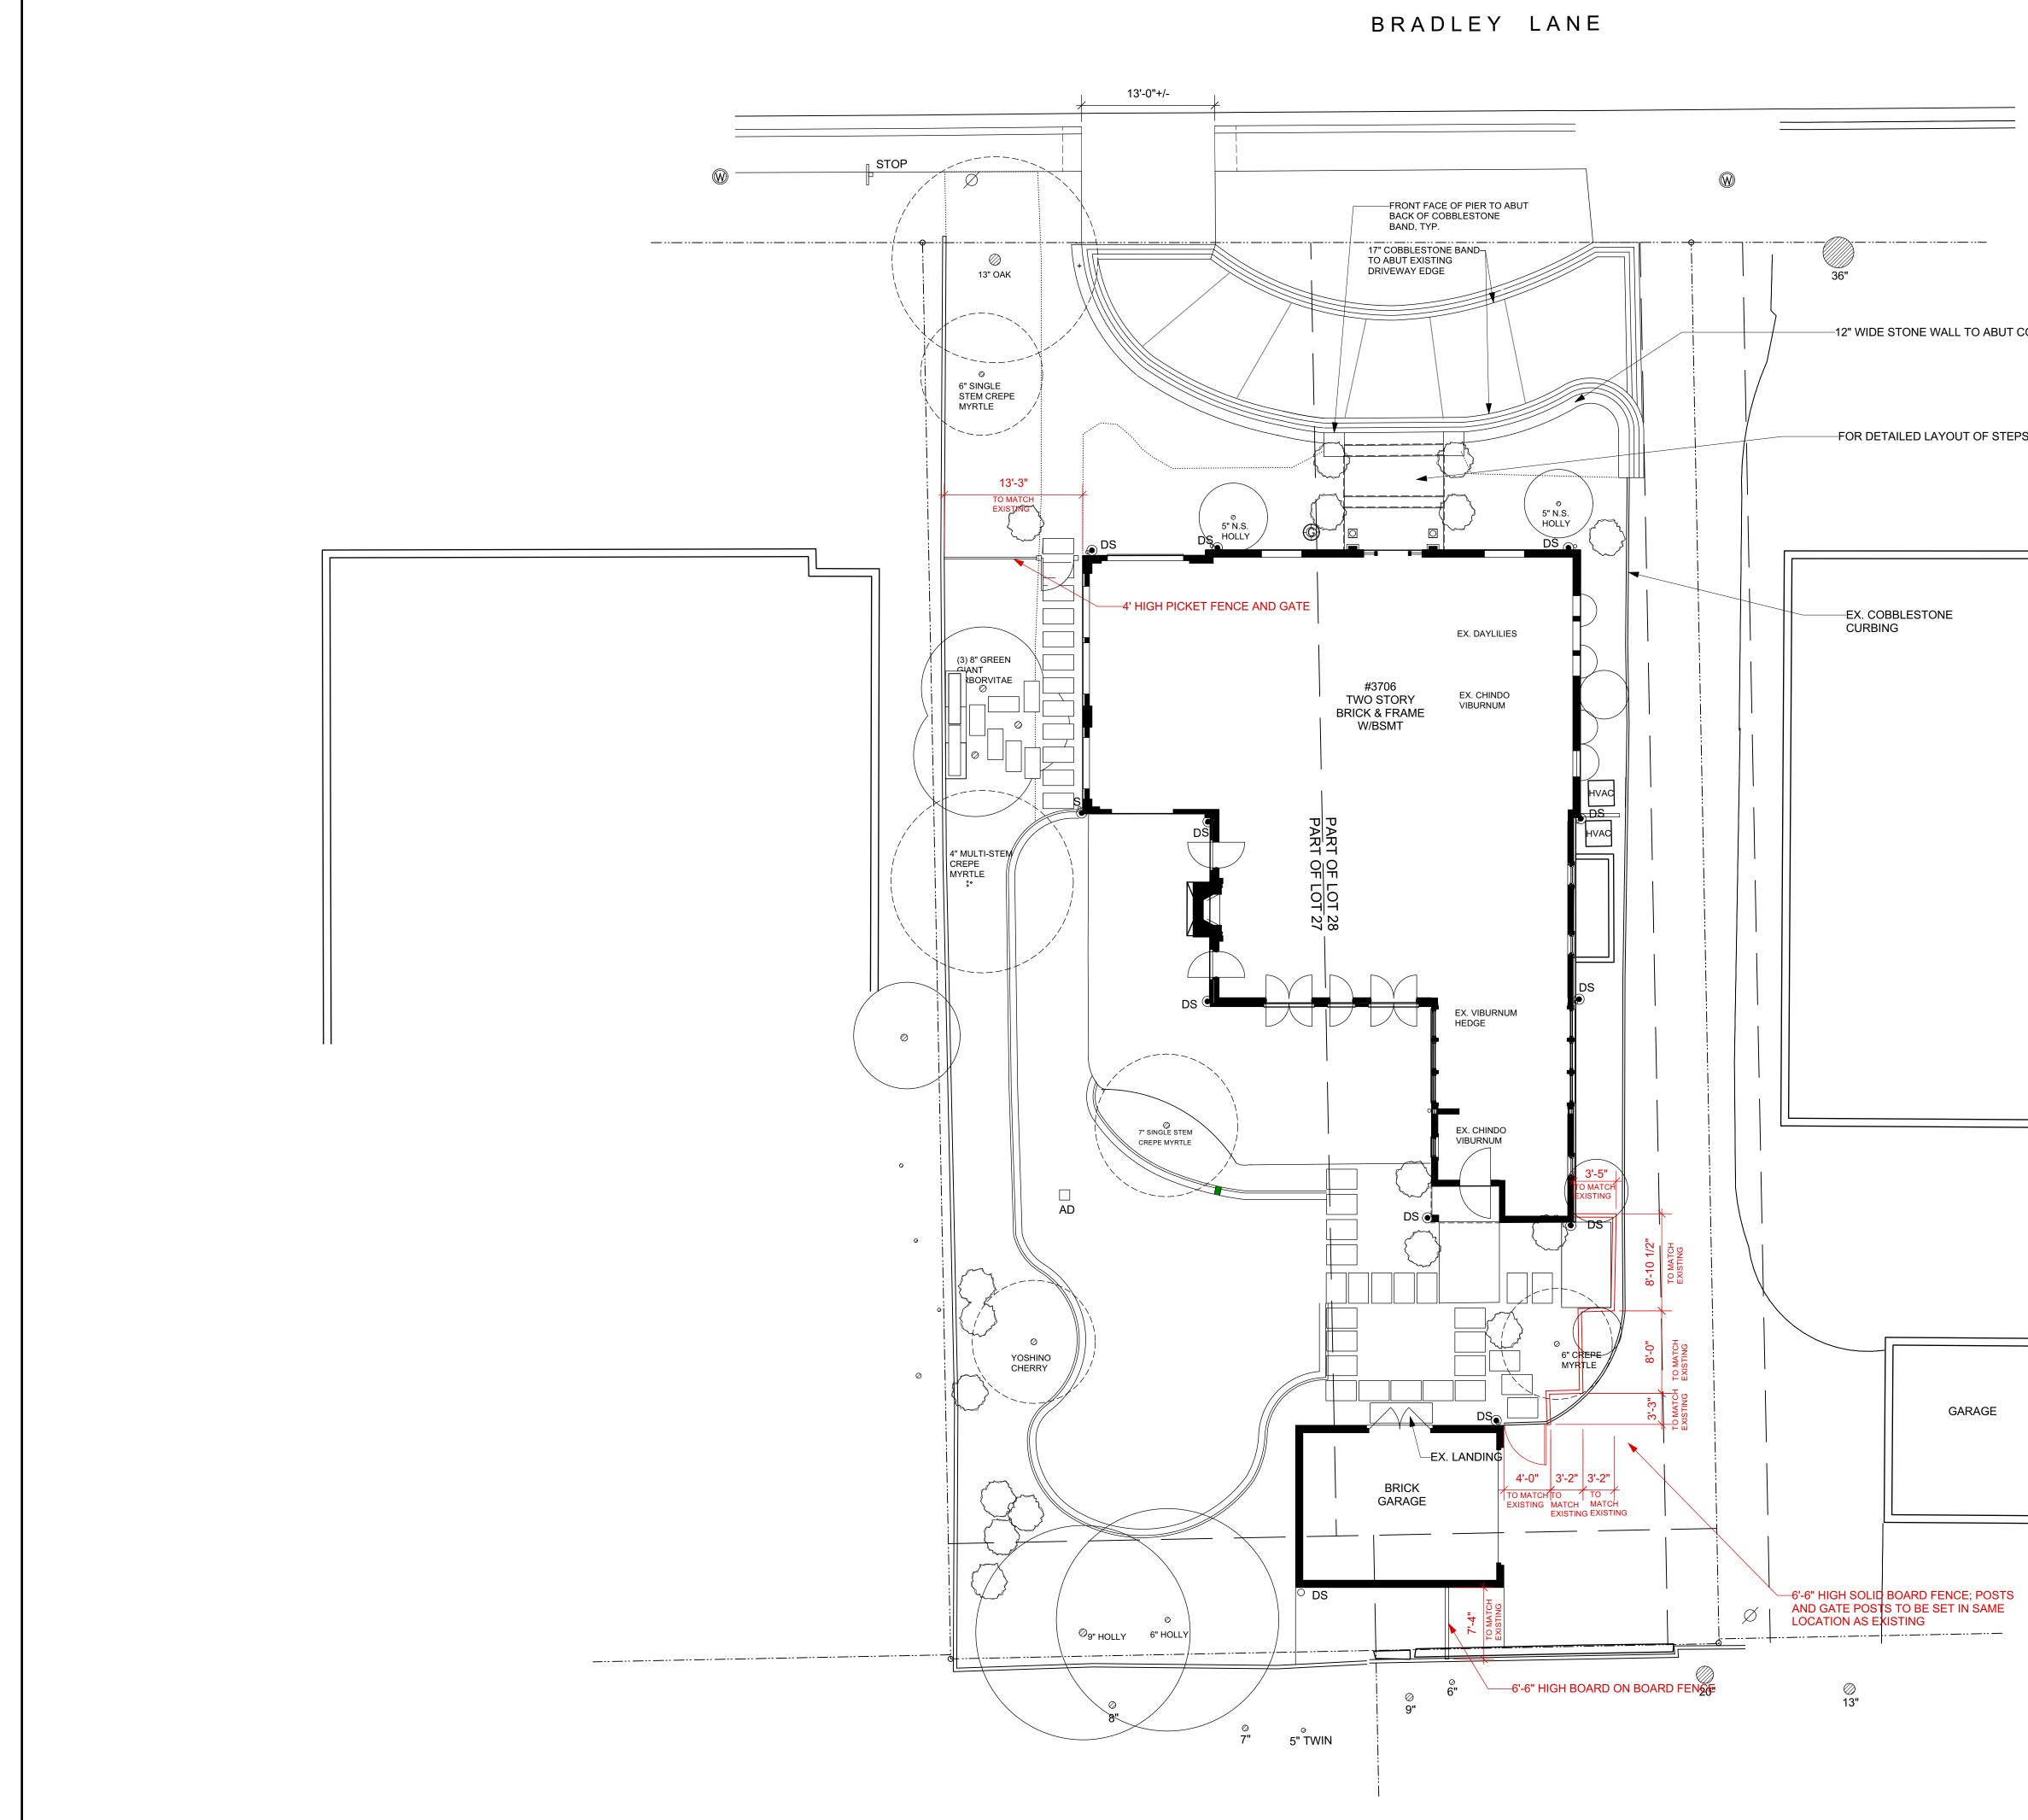

Description of Work Proposed: Please give an overview of the work to be undertaken:

ALL FENCES TO BE NO MORE THAN 6' HEIGHT PER HPC CONDITION OF APPROVAL

APPROVED

Montgomery County c Preservation Commission