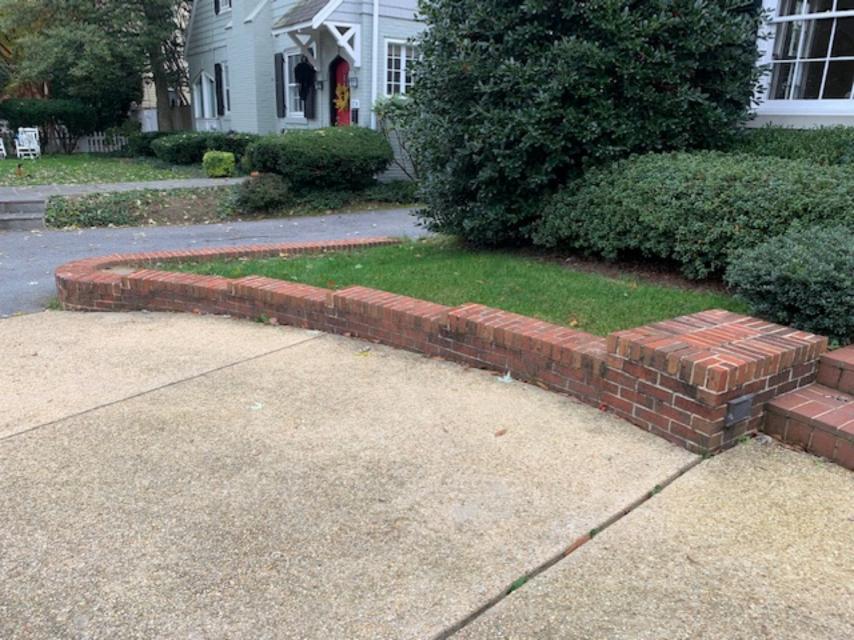

Description of Work Proposed: Please give an overview of the work to be undertaken:

ALL FENCES TO BE NO MORE THAN 6' HEIGHT PER HPC CONDITION OF APPROVAL

APPROVED

Montgomery County c Preservation Commission

|                 |                                                         | — S——                                |
|-----------------|---------------------------------------------------------|--------------------------------------|
|                 | EX. CURB & GUTTER                                       |                                      |
|                 |                                                         | EX. CONCRETE SIDEV                   |
|                 | /                                                       |                                      |
|                 |                                                         |                                      |
|                 |                                                         |                                      |
|                 |                                                         | ·(355.9)                             |
|                 | IRON PIPE FOUN                                          | D (HELD)                             |
|                 |                                                         |                                      |
|                 |                                                         |                                      |
|                 | EX. BRICK WALL TO BE REMOVED                            |                                      |
|                 |                                                         |                                      |
|                 |                                                         | 6" SING                              |
|                 | PROPERTY LINE                                           | STEM (<br>MYRTL                      |
|                 | EX. WOOD FENCE                                          |                                      |
|                 |                                                         |                                      |
|                 |                                                         |                                      |
|                 | EX. WOOD FENCE AND GATE                                 |                                      |
|                 |                                                         | SECTION STREET                       |
|                 |                                                         |                                      |
|                 |                                                         |                                      |
|                 |                                                         |                                      |
|                 |                                                         | (35                                  |
|                 | EX. FLAGSTONE TO                                        |                                      |
|                 | BE REMOVED                                              | (3) 8" GI<br>GIANT<br>ARBORY         |
|                 |                                                         |                                      |
|                 |                                                         |                                      |
| EIGHBOR'S HOUSE |                                                         |                                      |
|                 |                                                         |                                      |
|                 |                                                         |                                      |
|                 |                                                         |                                      |
|                 |                                                         |                                      |
|                 |                                                         |                                      |
|                 |                                                         |                                      |
|                 |                                                         |                                      |
|                 |                                                         | E 138.20'                            |
|                 |                                                         |                                      |
|                 |                                                         |                                      |
|                 |                                                         |                                      |
|                 |                                                         | EX. 8" MULTI-STEM<br>ARBORVITAE<br>Ø |
|                 |                                                         |                                      |
|                 |                                                         |                                      |
|                 |                                                         |                                      |
|                 |                                                         |                                      |
|                 |                                                         | i II.                                |
|                 |                                                         | ہ ا                                  |
|                 |                                                         | HONEYSUCKLE                          |
|                 |                                                         |                                      |
|                 |                                                         | EX. 4" JAPANESE <sup>©</sup>         |
|                 |                                                         | HONEYSUCKLE                          |
|                 |                                                         |                                      |
|                 |                                                         | EX. 4" JAPANESE<br>HONEYSUCKLE       |
|                 |                                                         | !    °+~                             |
|                 |                                                         | EX. 6" JAPANESE                      |
|                 |                                                         | EX. 6" JAPANESE<br>HONEYSUCKLE       |
|                 |                                                         |                                      |
|                 | EX. CONCRETE PAVER EDGING<br>AND BANDING TO BE REPLACED |                                      |
|                 | WITH BRICK EDGING AND<br>BANDING                        |                                      |
|                 |                                                         |                                      |
|                 |                                                         |                                      |
|                 |                                                         |                                      |
|                 |                                                         |                                      |
|                 |                                                         |                                      |
|                 |                                                         |                                      |
|                 | EX. BOXWOOD TBR —                                       |                                      |
|                 |                                                         |                                      |
|                 | EX. VIBURNUM TBR                                        |                                      |
| -               | EX. VIBURNUM TBR                                        | (357.6)                              |