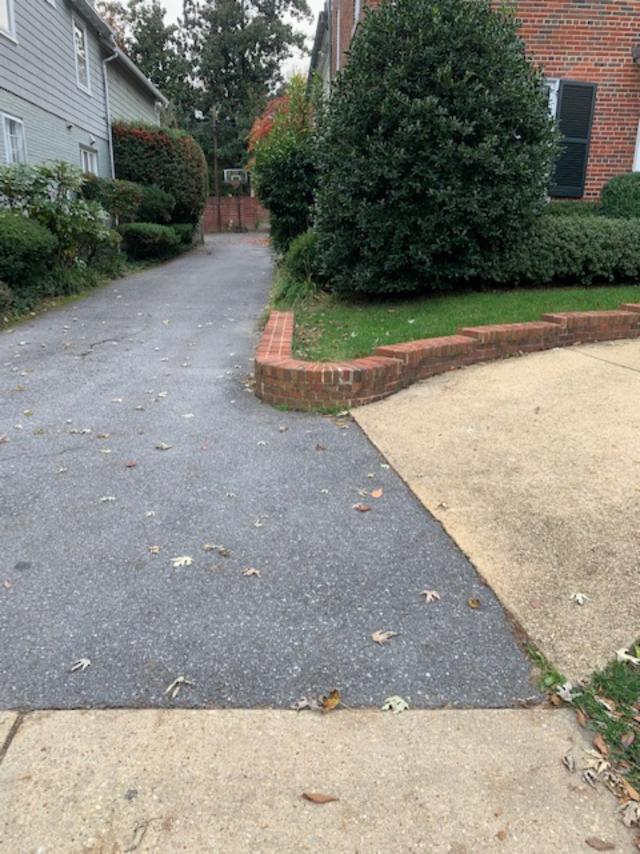

|                 |                                                         | — S——                                |
|-----------------|---------------------------------------------------------|--------------------------------------|
|                 | EX. CURB & GUTTER                                       |                                      |
|                 |                                                         | EX. CONCRETE SIDEV                   |
|                 | /                                                       |                                      |
|                 |                                                         |                                      |
|                 |                                                         |                                      |
|                 |                                                         | ·(355.9)                             |
|                 | IRON PIPE FOUN                                          | D (HELD)                             |
|                 |                                                         |                                      |
|                 |                                                         |                                      |
|                 | EX. BRICK WALL TO BE REMOVED                            |                                      |
|                 |                                                         |                                      |
|                 |                                                         | 6" SING                              |
|                 | PROPERTY LINE                                           | STEM (<br>MYRTL                      |
|                 | EX. WOOD FENCE                                          |                                      |
|                 |                                                         |                                      |
|                 |                                                         |                                      |
|                 | EX. WOOD FENCE AND GATE                                 |                                      |
|                 |                                                         | SECTION STREET                       |
|                 |                                                         |                                      |
|                 |                                                         |                                      |
|                 |                                                         |                                      |
|                 |                                                         | (35                                  |
|                 | EX. FLAGSTONE TO                                        |                                      |
|                 | BE REMOVED                                              | (3) 8" GI<br>GIANT<br>ARBORY         |
|                 |                                                         |                                      |
|                 |                                                         |                                      |
| EIGHBOR'S HOUSE |                                                         |                                      |
|                 |                                                         |                                      |
|                 |                                                         |                                      |
|                 |                                                         |                                      |
|                 |                                                         |                                      |
|                 |                                                         |                                      |
|                 |                                                         |                                      |
|                 |                                                         |                                      |
|                 |                                                         | E 138.20'                            |
|                 |                                                         |                                      |
|                 |                                                         |                                      |
|                 |                                                         |                                      |
|                 |                                                         | EX. 8" MULTI-STEM<br>ARBORVITAE<br>Ø |
|                 |                                                         |                                      |
|                 |                                                         |                                      |
|                 |                                                         |                                      |
|                 |                                                         |                                      |
|                 |                                                         | i II.                                |
|                 |                                                         | ہ ا                                  |
|                 |                                                         | HONEYSUCKLE                          |
|                 |                                                         |                                      |
|                 |                                                         | EX. 4" JAPANESE <sup>©</sup>         |
|                 |                                                         | HONEYSUCKLE                          |
|                 |                                                         |                                      |
|                 |                                                         | EX. 4" JAPANESE<br>HONEYSUCKLE       |
|                 |                                                         | !    °+~                             |
|                 |                                                         | EX. 6" JAPANESE                      |
|                 |                                                         | EX. 6" JAPANESE<br>HONEYSUCKLE       |
|                 |                                                         |                                      |
|                 | EX. CONCRETE PAVER EDGING<br>AND BANDING TO BE REPLACED |                                      |
|                 | WITH BRICK EDGING AND<br>BANDING                        |                                      |
|                 |                                                         |                                      |
|                 |                                                         |                                      |
|                 |                                                         |                                      |
|                 |                                                         |                                      |
|                 |                                                         |                                      |
|                 |                                                         |                                      |
|                 | EX. BOXWOOD TBR —                                       |                                      |
|                 |                                                         |                                      |
|                 | EX. VIBURNUM TBR                                        |                                      |
| -               | EX. VIBURNUM TBR                                        | (357.6)                              |