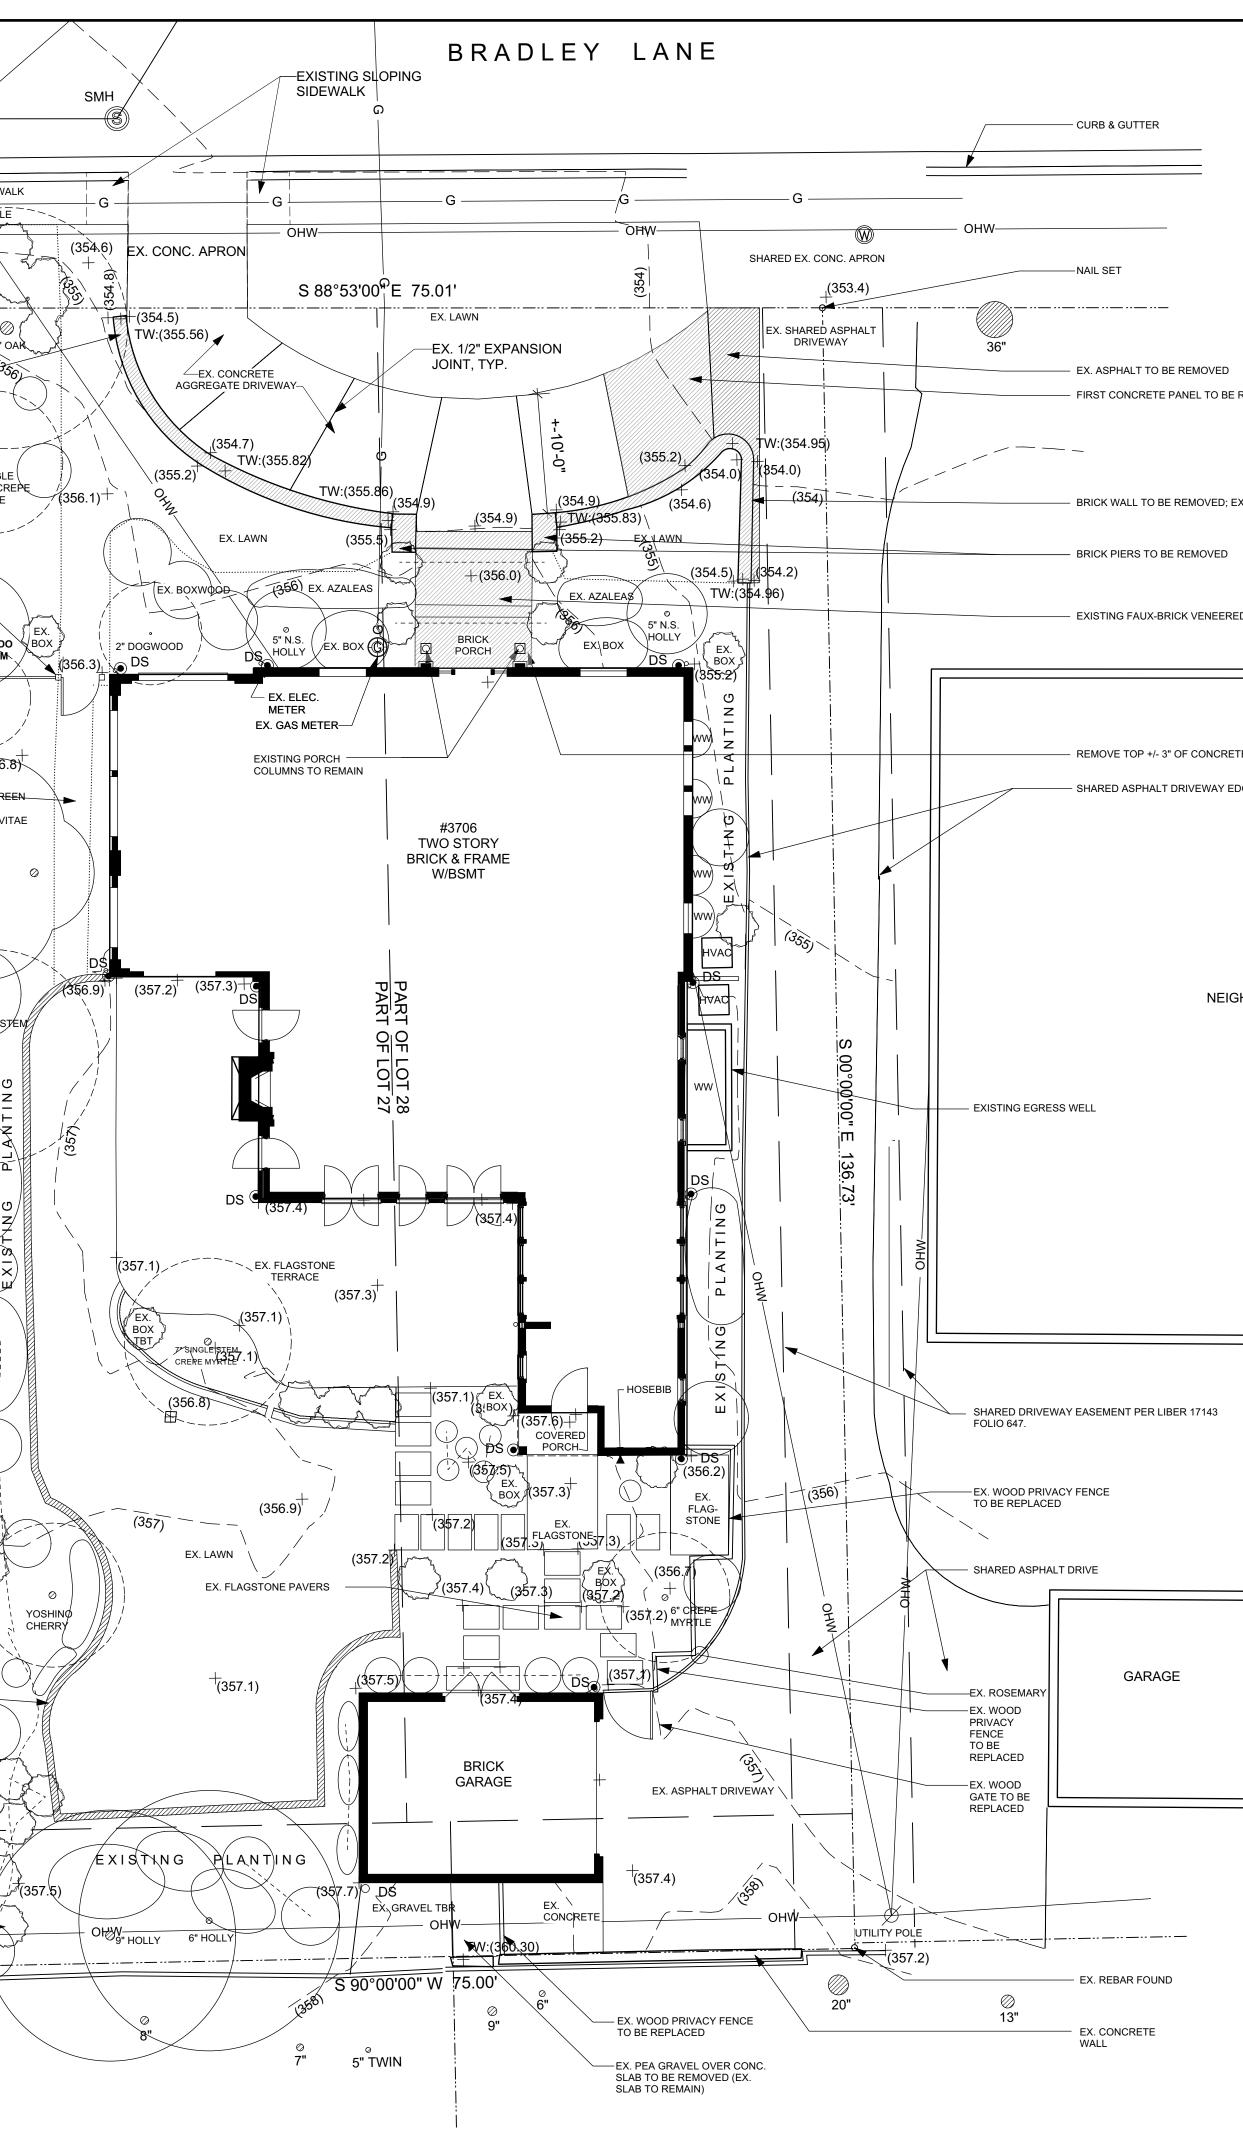

|                 |                                                         | — S——                                |
|-----------------|---------------------------------------------------------|--------------------------------------|
|                 | EX. CURB & GUTTER                                       |                                      |
|                 |                                                         | EX. CONCRETE SIDEV                   |
|                 | /                                                       |                                      |
|                 |                                                         |                                      |
|                 |                                                         |                                      |
|                 |                                                         | ·(355.9)                             |
|                 | IRON PIPE FOUN                                          | D (HELD)                             |
|                 |                                                         |                                      |
|                 |                                                         |                                      |
|                 | EX. BRICK WALL TO BE REMOVED                            |                                      |
|                 |                                                         |                                      |
|                 |                                                         | 6" SING                              |
|                 | PROPERTY LINE                                           | STEM (<br>MYRTL                      |
|                 | EX. WOOD FENCE                                          |                                      |
|                 |                                                         |                                      |
|                 |                                                         |                                      |
|                 | EX. WOOD FENCE AND GATE                                 |                                      |
|                 |                                                         | SECTION STREET                       |
|                 |                                                         |                                      |
|                 |                                                         |                                      |
|                 |                                                         |                                      |
|                 |                                                         | (35                                  |
|                 | EX. FLAGSTONE TO                                        |                                      |
|                 | BE REMOVED                                              | (3) 8" GI<br>GIANT<br>ARBORY         |
|                 |                                                         |                                      |
|                 |                                                         |                                      |
| EIGHBOR'S HOUSE |                                                         |                                      |
|                 |                                                         |                                      |
|                 |                                                         |                                      |
|                 |                                                         |                                      |
|                 |                                                         |                                      |
|                 |                                                         |                                      |
|                 |                                                         |                                      |
|                 |                                                         |                                      |
|                 |                                                         | E 138.20'                            |
|                 |                                                         |                                      |
|                 |                                                         |                                      |
|                 |                                                         |                                      |
|                 |                                                         | EX. 8" MULTI-STEM<br>ARBORVITAE<br>Ø |
|                 |                                                         |                                      |
|                 |                                                         |                                      |
|                 |                                                         |                                      |
|                 |                                                         |                                      |
|                 |                                                         | i II.                                |
|                 |                                                         | ہ ا                                  |
|                 |                                                         | HONEYSUCKLE                          |
|                 |                                                         |                                      |
|                 |                                                         | EX. 4" JAPANESE <sup>©</sup>         |
|                 |                                                         | HONEYSUCKLE                          |
|                 |                                                         |                                      |
|                 |                                                         | EX. 4" JAPANESE<br>HONEYSUCKLE       |
|                 |                                                         | !    °+~                             |
|                 |                                                         | EX. 6" JAPANESE                      |
|                 |                                                         | EX. 6" JAPANESE<br>HONEYSUCKLE       |
|                 |                                                         |                                      |
|                 | EX. CONCRETE PAVER EDGING<br>AND BANDING TO BE REPLACED |                                      |
|                 | WITH BRICK EDGING AND<br>BANDING                        |                                      |
|                 |                                                         |                                      |
|                 |                                                         |                                      |
|                 |                                                         |                                      |
|                 |                                                         |                                      |
|                 |                                                         |                                      |
|                 |                                                         |                                      |
|                 | EX. BOXWOOD TBR —                                       |                                      |
|                 |                                                         |                                      |
|                 | EX. VIBURNUM TBR                                        |                                      |
| -               | EX. VIBURNUM TBR                                        | (357.6)                              |