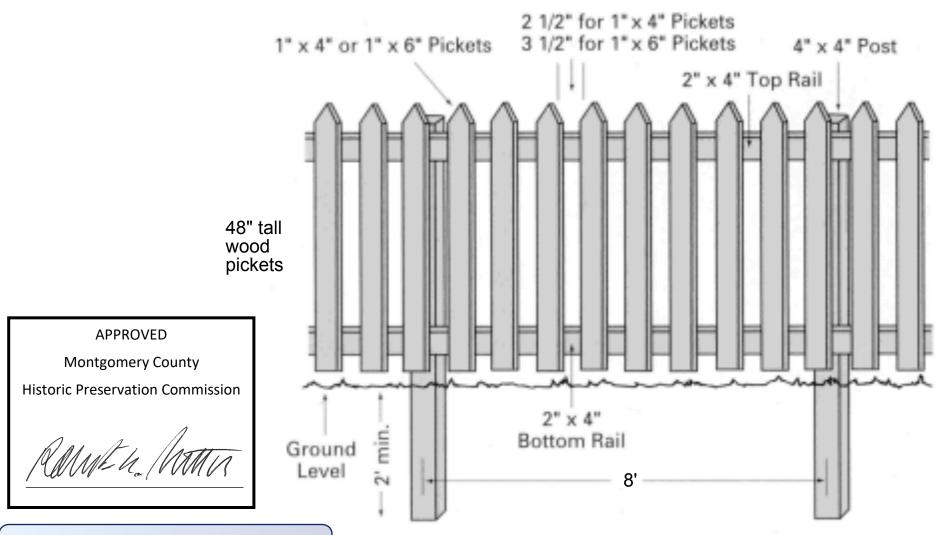

## 4 ft x 8 ft Pre-assembled Wood Picket Sections from Mid Atlantic Deck & Fence Co https://www.midatlanticdeckandfence.com/wp-content/uploads/2017/03/Wood\_Fence\_Calolog\_2017.pdf