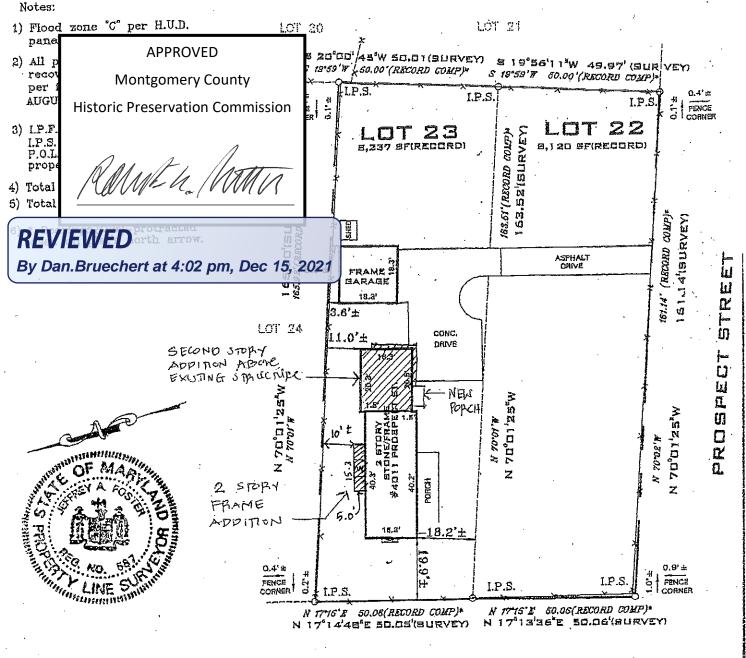

## 4 ft x 8 ft Pre-assembled Wood Picket Sections from Mid Atlantic Deck & Fence Co https://www.midatlanticdeckandfence.com/wp-content/uploads/2017/03/Wood\_Fence\_Calolog\_2017.pdf