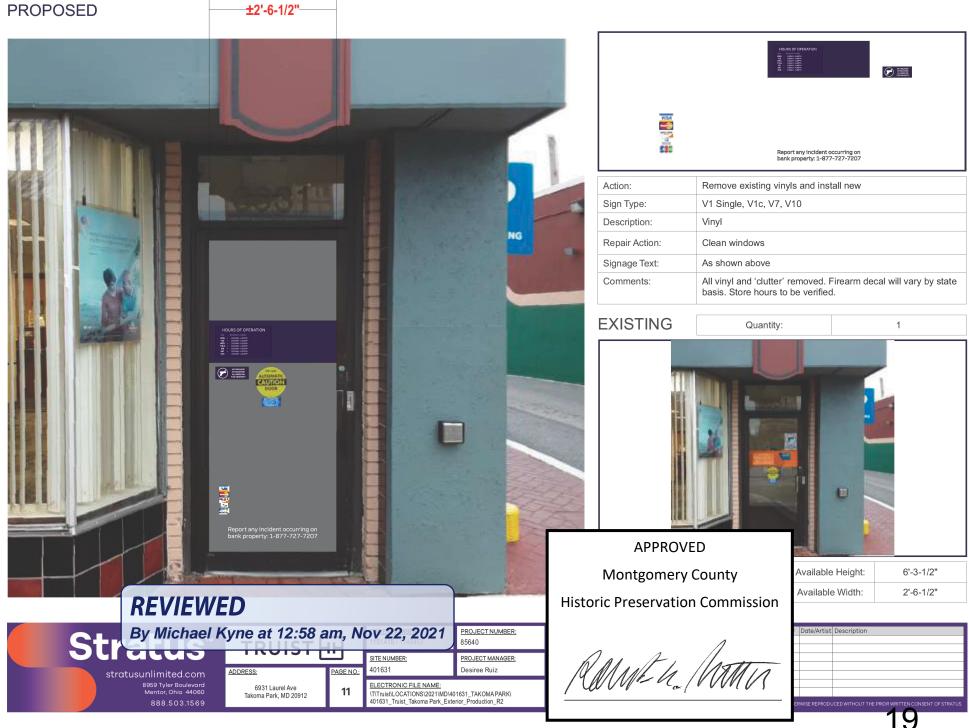

# SITE PLAN

| Key | Existing Sign   | Recommended Sign        |
|-----|-----------------|-------------------------|
| E01 | Channel Letters | LILPRTC12               |
| E02 | DNE Sign        | Leave as Is             |
| E03 | ATM             | TTW-DS                  |
| E04 | Door Vinyls     | V1 Single, V1c, V7, V10 |