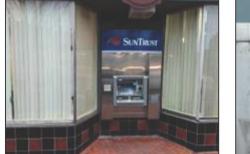

Truist Bank - Install (1) illuminated wall sign & replace (1) ATM Surround

Description of Work Proposed: Please give an overview of the work to be undertaken:

Truist Bank - Install (1) illuminated wall sign & replace (1) ATM Surround

**REVIEWED** By Michael Kyne at 12:57 am, Nov 22, 2021 APPROVED Montgomery County Historic Preservation Commission

| Work Item 1: Install (1) Wall Sign                        |             |                                                    |        |
|-----------------------------------------------------------|-------------|----------------------------------------------------|--------|
| Description of Current Condition:                         | Proposed Wo | ork:<br>Install (1) Wall mounted sign E01<br>plans | l on   |
| Work Item 2: Replace ATM Surround                         |             |                                                    |        |
| Description of Current Condition:                         | Proposed Wo | <sup>ork:</sup> Replace ATM Surround E03 on p      | olans. |
|                                                           |             | APPROVED                                           |        |
|                                                           |             | Montgomery County                                  |        |
|                                                           |             | Historic Preservation Commission                   |        |
| <b>REVIEWED</b><br>By Michael Kyne at 12:57 am, Nov 22, 2 | 2021        | RAME La MATTI                                      |        |