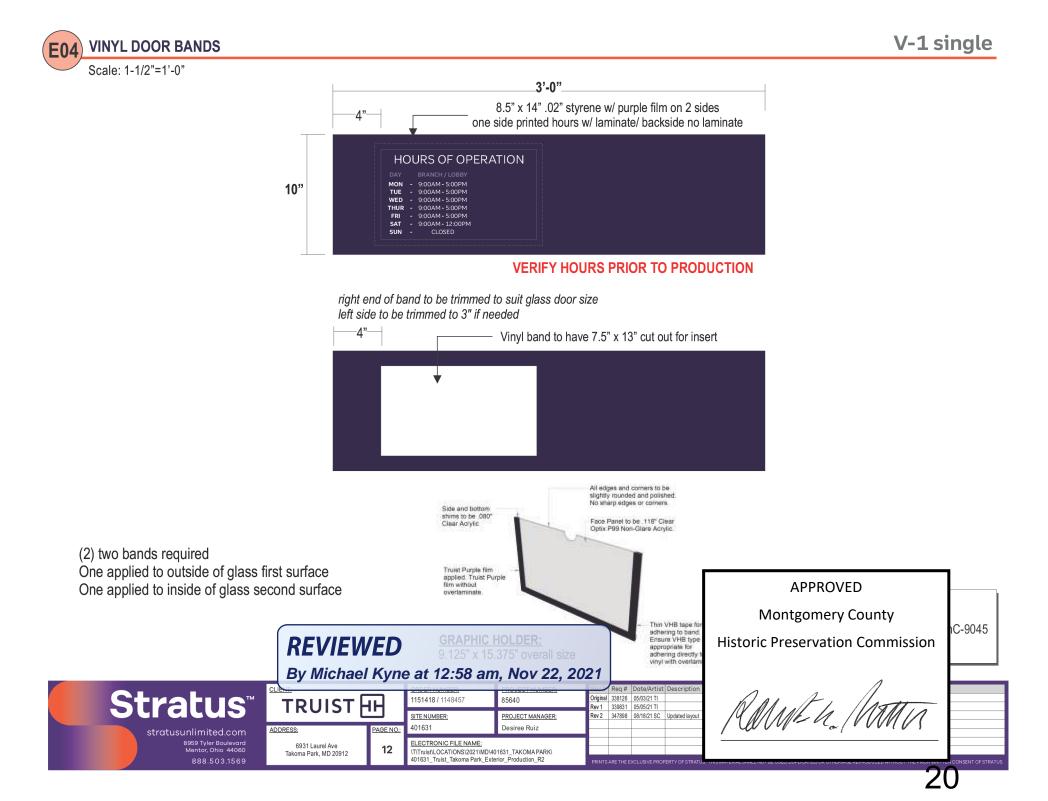

# SITE PLAN

| Key | Existing Sign   | Recommended Sign        |
|-----|-----------------|-------------------------|
| E01 | Channel Letters | LILPRTC12               |
| E02 | DNE Sign        | Leave as Is             |
| E03 | ATM             | TTW-DS                  |
| E04 | Door Vinyls     | V1 Single, V1c, V7, V10 |