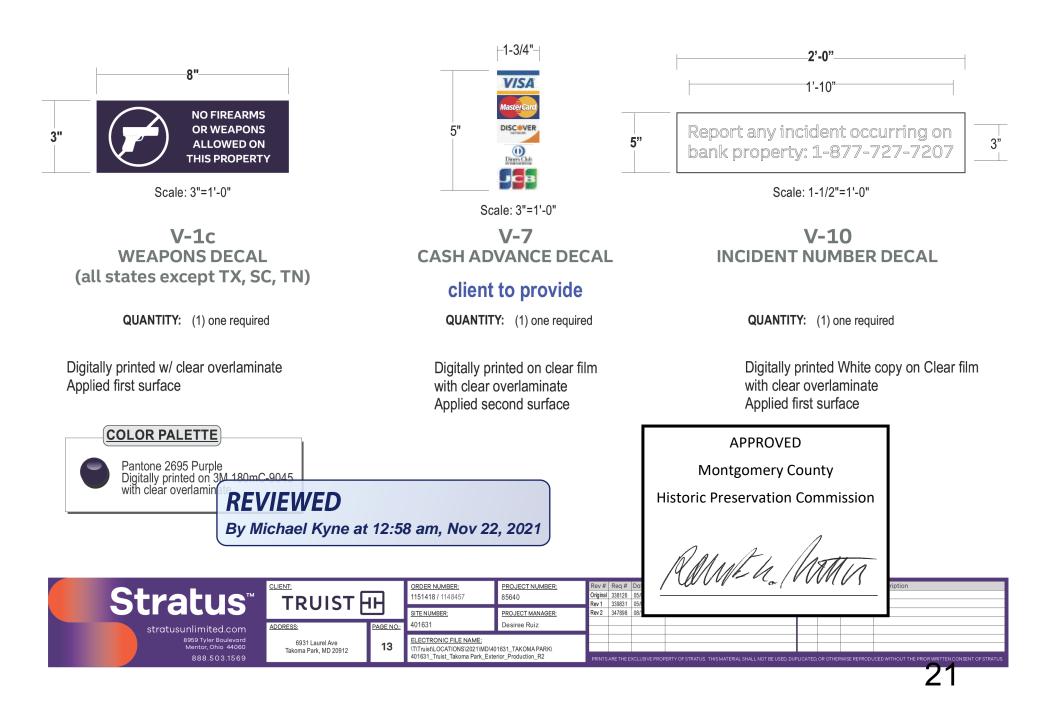

# SITE PLAN

| Key | Existing Sign   | Recommended Sign        |
|-----|-----------------|-------------------------|
| E01 | Channel Letters | LILPRTC12               |
| E02 | DNE Sign        | Leave as Is             |
| E03 | ATM             | TTW-DS                  |
| E04 | Door Vinyls     | V1 Single, V1c, V7, V10 |