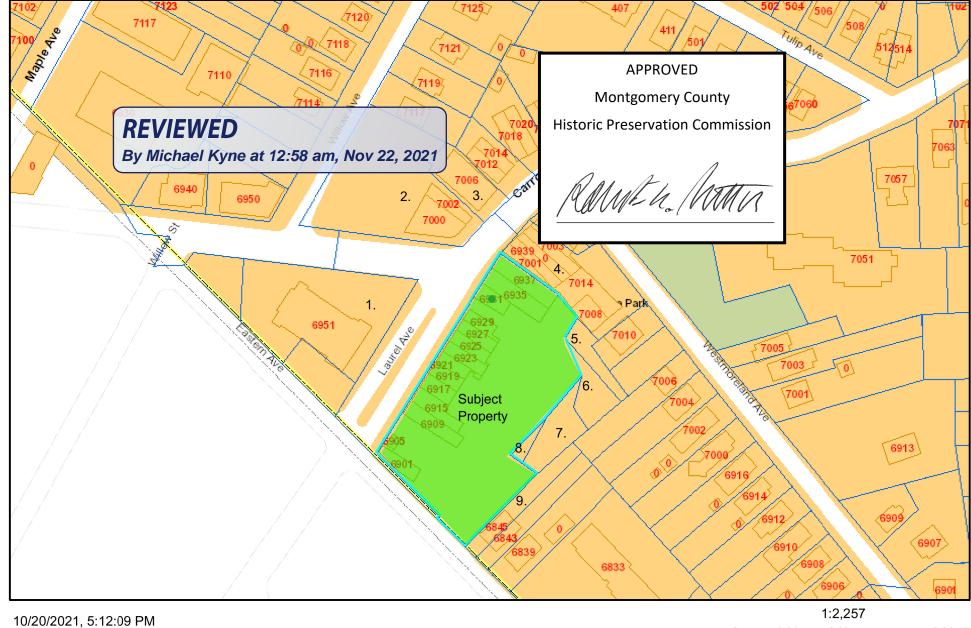

Adjacent and Confronting Properties:

Takoma Park, MD 20912

6905 Laurel Avenue

7001 Carroll Avenue

7000 Carroll Avenue

# **REVIEWED**

By Michael Kyne at 12:57 am, Nov 22, 2021

APPROVED

Montgomery County Historic Preservation Commission

RAME H. M

Description of Property: Please describe the building and surrounding environment. Include information on significant structures, landscape features, or other significant features of the property: