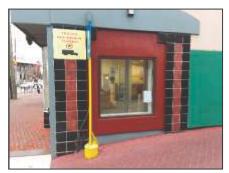

# **LOCATION - E01**

PROPOSED Scale: 1/8"=1'-0"

±32'-0" STOREFRONT TRUIST HH ±3'-6" AUREL ARROLL ±12'-0"

| REVIEWE                                                    | Đ                                        |           |                                                                                           |                                  |
|------------------------------------------------------------|------------------------------------------|-----------|-------------------------------------------------------------------------------------------|----------------------------------|
| Str <sup>By Michael K</sup>                                | (yne at 12:58 a                          | am, N     | 11514187 1146457                                                                          | PROJECT NUMBER:<br>85640         |
| stratusunlimited.com                                       | ADDRESS:                                 | PAGE NO.: | SITE NUMBER:<br>401631                                                                    | PROJECT MANAGER:<br>Desiree Ruiz |
| 8959 Tyler Boulevard<br>Mentor, Ohio 44060<br>888.503.1569 | 6931 Laurel Ave<br>Takoma Park, MD 20912 | 3         | ELECTRONIC FILE NAME:<br>\T\Truist\LOCATIONS\2021\MD\40<br>401631_Truist_Takoma Park_Exte |                                  |

# LOCATION - E01 PROPOSED

Scale: 1/8"=1'-0"

S

| Date/Artist | Description                                       |
|-------------|---------------------------------------------------|
|             |                                                   |
|             |                                                   |
|             |                                                   |
|             |                                                   |
|             |                                                   |
|             |                                                   |
|             |                                                   |
|             | CED WITHOUT THE PRIOR WRITTEN CONSENT OF STRATUS. |
|             | 12                                                |
|             |                                                   |