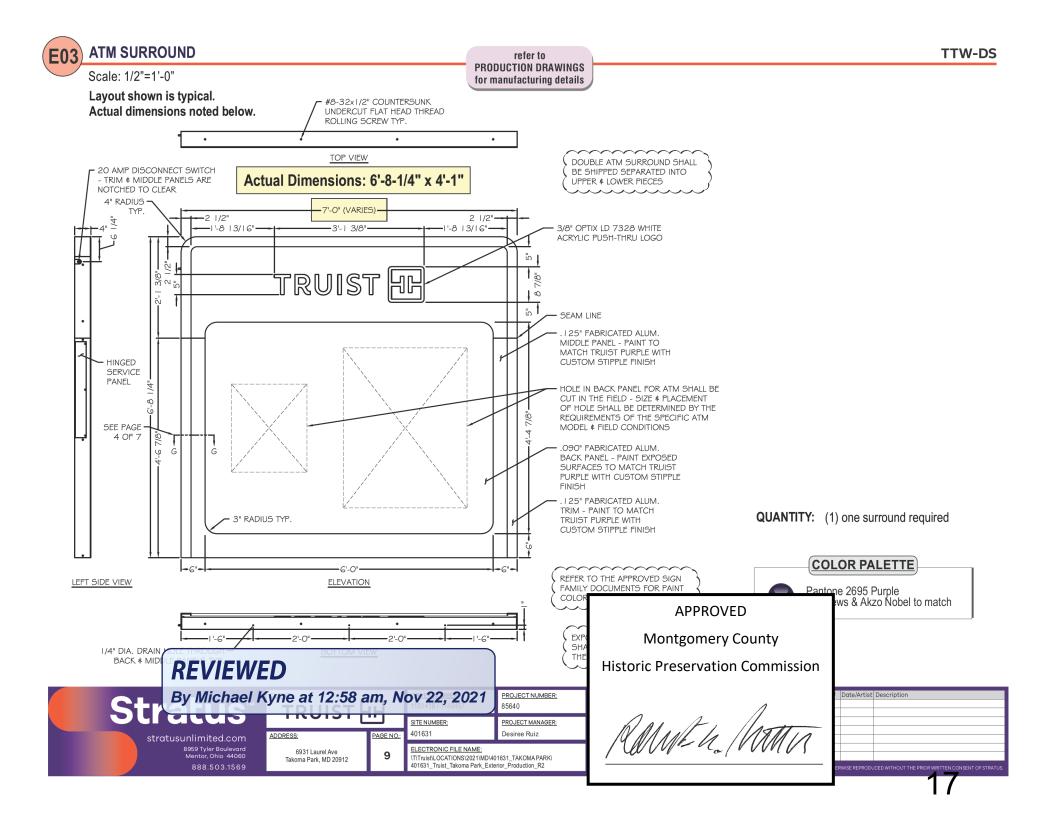

**REVIEWED** By Michael Kyne at 12:57 am, Nov 22, 2021 APPROVED Montgomery County Historic Preservation Commission

| Work Item 1: Install (1) Wall Sign                        |             |                                                    |        |
|-----------------------------------------------------------|-------------|----------------------------------------------------|--------|
| Description of Current Condition:                         | Proposed Wo | ork:<br>Install (1) Wall mounted sign E01<br>plans | l on   |
| Work Item 2: Replace ATM Surround                         |             |                                                    |        |
| Description of Current Condition:                         | Proposed Wo | <sup>ork:</sup> Replace ATM Surround E03 on p      | olans. |
|                                                           |             | APPROVED                                           |        |
|                                                           |             | Montgomery County                                  |        |
|                                                           |             | Historic Preservation Commission                   |        |
| <b>REVIEWED</b><br>By Michael Kyne at 12:57 am, Nov 22, 2 | 2021        | RAME La MATTI                                      |        |

# SITE PLAN

| Key | Existing Sign   | Recommended Sign        |
|-----|-----------------|-------------------------|
| E01 | Channel Letters | LILPRTC12               |
| E02 | DNE Sign        | Leave as Is             |
| E03 | ATM             | TTW-DS                  |
| E04 | Door Vinyls     | V1 Single, V1c, V7, V10 |