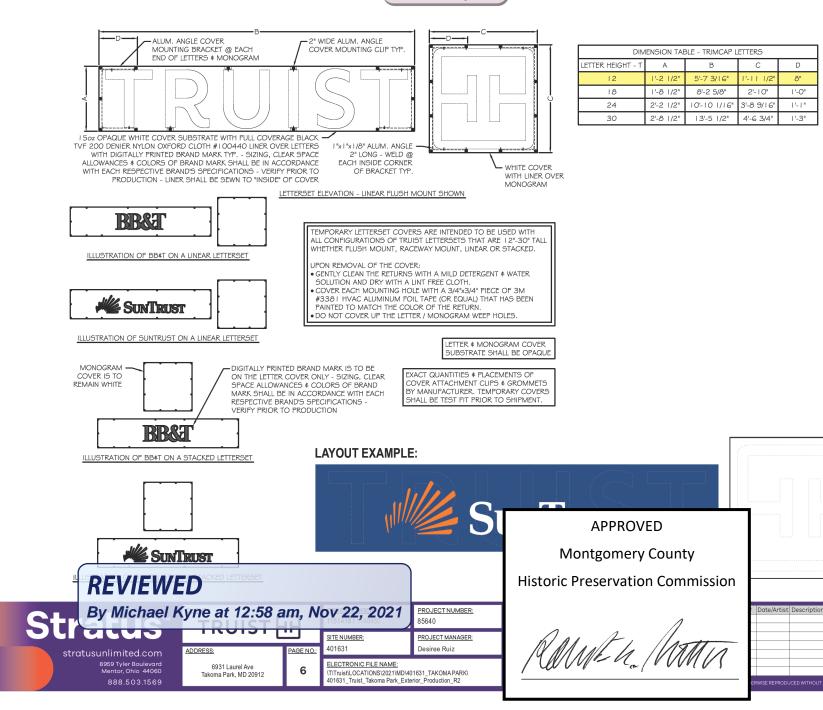

| E01 CHANN<br>Scale: 1/ | 10"-1' 0"                                                                                                               | refer to<br>CTION DRAWINGS<br>ufacturing details                                                                                                                                                                                                                     | LILPRTC-12<br>13 square feet<br>SIMULATED NIGHT VIEW                                                                                                                                                                                                                                                                                                                                                                                                                                                                                                                                                                                                                                                                                                                                                                                                                                                                                                                                                                                                                                                                                                                                                                                                                                                                                                                                                                                                                                                                                                                                                                                                                                                                                                                                                                                                                                                                                                                                                                                                                                                                           |
|------------------------|-------------------------------------------------------------------------------------------------------------------------|----------------------------------------------------------------------------------------------------------------------------------------------------------------------------------------------------------------------------------------------------------------------|--------------------------------------------------------------------------------------------------------------------------------------------------------------------------------------------------------------------------------------------------------------------------------------------------------------------------------------------------------------------------------------------------------------------------------------------------------------------------------------------------------------------------------------------------------------------------------------------------------------------------------------------------------------------------------------------------------------------------------------------------------------------------------------------------------------------------------------------------------------------------------------------------------------------------------------------------------------------------------------------------------------------------------------------------------------------------------------------------------------------------------------------------------------------------------------------------------------------------------------------------------------------------------------------------------------------------------------------------------------------------------------------------------------------------------------------------------------------------------------------------------------------------------------------------------------------------------------------------------------------------------------------------------------------------------------------------------------------------------------------------------------------------------------------------------------------------------------------------------------------------------------------------------------------------------------------------------------------------------------------------------------------------------------------------------------------------------------------------------------------------------|
|                        | <b>7'-5-1/8"</b><br>5'-2-7/8"                                                                                           | SITE SURVEY<br>REQUIRED                                                                                                                                                                                                                                              |                                                                                                                                                                                                                                                                                                                                                                                                                                                                                                                                                                                                                                                                                                                                                                                                                                                                                                                                                                                                                                                                                                                                                                                                                                                                                                                                                                                                                                                                                                                                                                                                                                                                                                                                                                                                                                                                                                                                                                                                                                                                                                                                |
| 1'-0"                  |                                                                                                                         | 1'-9"                                                                                                                                                                                                                                                                | Surveyers and the source of th |
| FACES:                 | .187 2406 White acrylic w/ surface applied dual color film printed to match Truist purple to illuminate white at night  | ELECTRICAL REQUIREMENTS:<br>LEDs: (72) 7100 <sup>A</sup> K WHITE PRINCIPAL LED<br>QWIK MOD2 #TL-QM2-TW150-P<br>(M-QM0X0-71)<br>POWER SUPPLY: (1) PRINCIPAL LED 12V(60W<br>#TL-GO-12-U (P-OHOGO-12-PL)<br>TOTAL LOAD: 1.10A @ 120VAC<br>CIRCUITS: (1) 20 AMP REQUIRED | If O CE, IMA     If O CE, IMA     SAMPLEN RECEIVE TRANSPORTED     SAMPLEN ROUTENT MUT # 1074     SAMPLEN ROUTENT MUT # 107     HUCK WIGHTER     SAMPLEN ROUTENT MUT     HUCK WIGHTER     TOOMS NHTTE MURCH MUT     HUCK MUT HUMAN MUT HUMAN  7100% NHTTE MURCH MUT     HUCK S'HIMARON MUT                                                                                                                                                                                                                                                                                                                                                                                                                                                                                                                                                                                                                                                                                                                                                                                                                                                                                                                                                                                                                                                                                                                                                                                                                                                                                                                                                                                 |
| TRIMCAP:               | 1" White jewelite trimcap                                                                                               | 12 inch purple                                                                                                                                                                                                                                                       | COVER & ALL LETTER LOW<br>NOMES THE<br>THEY ALL SECTION THROUGH 12 LETTER                                                                                                                                                                                                                                                                                                                                                                                                                                                                                                                                                                                                                                                                                                                                                                                                                                                                                                                                                                                                                                                                                                                                                                                                                                                                                                                                                                                                                                                                                                                                                                                                                                                                                                                                                                                                                                                                                                                                                                                                                                                      |
| <b>RETURNS</b> :       | 3" deep .050 alum. painted Truist White                                                                                 | 2                                                                                                                                                                                                                                                                    | Generic Section                                                                                                                                                                                                                                                                                                                                                                                                                                                                                                                                                                                                                                                                                                                                                                                                                                                                                                                                                                                                                                                                                                                                                                                                                                                                                                                                                                                                                                                                                                                                                                                                                                                                                                                                                                                                                                                                                                                                                                                                                                                                                                                |
| BACKS:                 | .090 alum letter back inside painted Reflective White                                                                   |                                                                                                                                                                                                                                                                      | Final Mounting TBD                                                                                                                                                                                                                                                                                                                                                                                                                                                                                                                                                                                                                                                                                                                                                                                                                                                                                                                                                                                                                                                                                                                                                                                                                                                                                                                                                                                                                                                                                                                                                                                                                                                                                                                                                                                                                                                                                                                                                                                                                                                                                                             |
| RACEWAY:               | 5" x 3-1/2" extruded narrow alum. raceway painted to match existing fascia                                              |                                                                                                                                                                                                                                                                      | COLOR PALETTE                                                                                                                                                                                                                                                                                                                                                                                                                                                                                                                                                                                                                                                                                                                                                                                                                                                                                                                                                                                                                                                                                                                                                                                                                                                                                                                                                                                                                                                                                                                                                                                                                                                                                                                                                                                                                                                                                                                                                                                                                                                                                                                  |
| ILLUM.:                | White Principal LED as required by manufacturer<br>Power supply housed in raceway.<br>Connect to existing power source. |                                                                                                                                                                                                                                                                      | Pantone 2695 Purple<br>Matthews & Akzo Nobel to match                                                                                                                                                                                                                                                                                                                                                                                                                                                                                                                                                                                                                                                                                                                                                                                                                                                                                                                                                                                                                                                                                                                                                                                                                                                                                                                                                                                                                                                                                                                                                                                                                                                                                                                                                                                                                                                                                                                                                                                                                                                                          |
| INSTALL:               | Bolted to existing wall brackets.<br>Verify bracket size and condition.                                                 | APPROV                                                                                                                                                                                                                                                               | ED : 35-9032 Dual Color                                                                                                                                                                                                                                                                                                                                                                                                                                                                                                                                                                                                                                                                                                                                                                                                                                                                                                                                                                                                                                                                                                                                                                                                                                                                                                                                                                                                                                                                                                                                                                                                                                                                                                                                                                                                                                                                                                                                                                                                                                                                                                        |
| QUANTITY:              | (1) One set required                                                                                                    | Montgomery                                                                                                                                                                                                                                                           | County                                                                                                                                                                                                                                                                                                                                                                                                                                                                                                                                                                                                                                                                                                                                                                                                                                                                                                                                                                                                                                                                                                                                                                                                                                                                                                                                                                                                                                                                                                                                                                                                                                                                                                                                                                                                                                                                                                                                                                                                                                                                                                                         |
|                        | REVIEWED                                                                                                                | Existi Historic Preservatio                                                                                                                                                                                                                                          | n Commission                                                                                                                                                                                                                                                                                                                                                                                                                                                                                                                                                                                                                                                                                                                                                                                                                                                                                                                                                                                                                                                                                                                                                                                                                                                                                                                                                                                                                                                                                                                                                                                                                                                                                                                                                                                                                                                                                                                                                                                                                                                                                                                   |
| St                     | By Michael Kyne at 12:58 am, Nov 22, 2021                                                                               |                                                                                                                                                                                                                                                                      |                                                                                                                                                                                                                                                                                                                                                                                                                                                                                                                                                                                                                                                                                                                                                                                                                                                                                                                                                                                                                                                                                                                                                                                                                                                                                                                                                                                                                                                                                                                                                                                                                                                                                                                                                                                                                                                                                                                                                                                                                                                                                                                                |

# COV-LF12-B

15.1 square feet