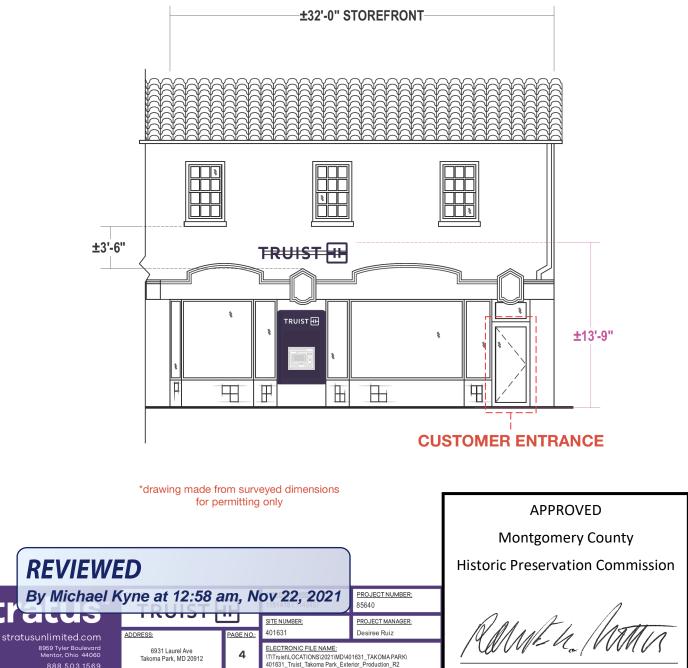

# **LOCATION - E01**

PROPOSED Scale: 1/8"=1'-0"

±32'-0" STOREFRONT TRUIST HH ±3'-6" AUREL ARROLL ±12'-0"

| REVIEWE                                                    | Đ                                        |           |                                                                                           |                                  |
|------------------------------------------------------------|------------------------------------------|-----------|-------------------------------------------------------------------------------------------|----------------------------------|
| Str <sup>By Michael K</sup>                                | (yne at 12:58 a                          | am, N     | 11514187 1146457                                                                          | PROJECT NUMBER:<br>85640         |
| stratusunlimited.com                                       | ADDRESS:                                 | PAGE NO.: | SITE NUMBER:<br>401631                                                                    | PROJECT MANAGER:<br>Desiree Ruiz |
| 8959 Tyler Boulevard<br>Mentor, Ohio 44060<br>888.503.1569 | 6931 Laurel Ave<br>Takoma Park, MD 20912 | 3         | ELECTRONIC FILE NAME:<br>\T\Truist\LOCATIONS\2021\MD\40<br>401631_Truist_Takoma Park_Exte |                                  |