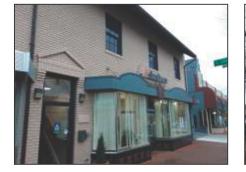

# SITE PLAN

| Key | Existing Sign   | Recommended Sign        |
|-----|-----------------|-------------------------|
| E01 | Channel Letters | LILPRTC12               |
| E02 | DNE Sign        | Leave as Is             |
| E03 | ATM             | TTW-DS                  |
| E04 | Door Vinyls     | V1 Single, V1c, V7, V10 |

# **LOCATION - E01**

PROPOSED Scale: 1/8"=1'-0"

±32'-0" STOREFRONT TRUIST HH ±3'-6" AUREL ARROLL ±12'-0"

| REVIEWE                                                    | Đ                                        |           |                                                                                           |                                  |
|------------------------------------------------------------|------------------------------------------|-----------|-------------------------------------------------------------------------------------------|----------------------------------|
| Str <sup>By Michael K</sup>                                | (yne at 12:58 a                          | am, N     | 11514187 1146457                                                                          | PROJECT NUMBER:<br>85640         |
| stratusunlimited.com                                       | ADDRESS:                                 | PAGE NO.: | SITE NUMBER:<br>401631                                                                    | PROJECT MANAGER:<br>Desiree Ruiz |
| 8959 Tyler Boulevard<br>Mentor, Ohio 44060<br>888.503.1569 | 6931 Laurel Ave<br>Takoma Park, MD 20912 | 3         | ELECTRONIC FILE NAME:<br>\T\Truist\LOCATIONS\2021\MD\40<br>401631_Truist_Takoma Park_Exte |                                  |