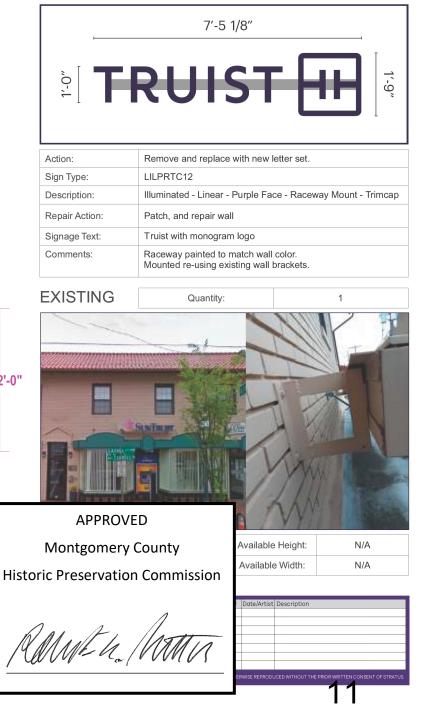

| E01 CHANN<br>Scale: 1/ | 10"-1' 0"                                                                                                               | refer to<br>CTION DRAWINGS<br>ufacturing details                                                                                                                                                                                                                     | LILPRTC-12<br>13 square feet<br>SIMULATED NIGHT VIEW                                                                                                                                                                                                                                                                                                                                                                                                                                                                                                                                                                                                                                                                                                                                                                                                                                                                                                                                                                                                                                                                                                                                                                                                                                                                                                                                                                                                                                                                                                                                                                                                                                                                                                                                                                                                                                                                                                                                                                                                                                                                           |
|------------------------|-------------------------------------------------------------------------------------------------------------------------|----------------------------------------------------------------------------------------------------------------------------------------------------------------------------------------------------------------------------------------------------------------------|--------------------------------------------------------------------------------------------------------------------------------------------------------------------------------------------------------------------------------------------------------------------------------------------------------------------------------------------------------------------------------------------------------------------------------------------------------------------------------------------------------------------------------------------------------------------------------------------------------------------------------------------------------------------------------------------------------------------------------------------------------------------------------------------------------------------------------------------------------------------------------------------------------------------------------------------------------------------------------------------------------------------------------------------------------------------------------------------------------------------------------------------------------------------------------------------------------------------------------------------------------------------------------------------------------------------------------------------------------------------------------------------------------------------------------------------------------------------------------------------------------------------------------------------------------------------------------------------------------------------------------------------------------------------------------------------------------------------------------------------------------------------------------------------------------------------------------------------------------------------------------------------------------------------------------------------------------------------------------------------------------------------------------------------------------------------------------------------------------------------------------|
|                        | <b>7'-5-1/8"</b><br>5'-2-7/8"                                                                                           | SITE SURVEY<br>REQUIRED                                                                                                                                                                                                                                              |                                                                                                                                                                                                                                                                                                                                                                                                                                                                                                                                                                                                                                                                                                                                                                                                                                                                                                                                                                                                                                                                                                                                                                                                                                                                                                                                                                                                                                                                                                                                                                                                                                                                                                                                                                                                                                                                                                                                                                                                                                                                                                                                |
| 1'-0"                  |                                                                                                                         | 1'-9"                                                                                                                                                                                                                                                                | Surveyers and the source of th |
| FACES:                 | .187 2406 White acrylic w/ surface applied dual color film printed to match Truist purple to illuminate white at night  | ELECTRICAL REQUIREMENTS:<br>LEDs: (72) 7100 <sup>A</sup> K WHITE PRINCIPAL LED<br>QWIK MOD2 #TL-QM2-TW150-P<br>(M-QM0X0-71)<br>POWER SUPPLY: (1) PRINCIPAL LED 12V(60W<br>#TL-GO-12-U (P-OHOGO-12-PL)<br>TOTAL LOAD: 1.10A @ 120VAC<br>CIRCUITS: (1) 20 AMP REQUIRED | If O CE, IMA     If O CE, IMA     SAMPLEN RECEIVE TRANSPORTED     SAMPLEN ROUTENT MUT # 1074     SAMPLEN ROUTENT MUT # 107     HUCK WIGHTER     SAMPLEN ROUTENT MUT     HUCK WIGHTER     TOOMS NHTTE MURCH MUT     HUCK MUT HUMAN MUT HUMAN  7100% NHTTE MURCH MUT     HUCK S'HIMARON MUT                                                                                                                                                                                                                                                                                                                                                                                                                                                                                                                                                                                                                                                                                                                                                                                                                                                                                                                                                                                                                                                                                                                                                                                                                                                                                                                                                                                 |
| TRIMCAP:               | 1" White jewelite trimcap                                                                                               | 12 inch purple                                                                                                                                                                                                                                                       | COVER & ALL LETTER LOW<br>NOMES THE<br>THEY ALL SECTION THROUGH 12 LETTER                                                                                                                                                                                                                                                                                                                                                                                                                                                                                                                                                                                                                                                                                                                                                                                                                                                                                                                                                                                                                                                                                                                                                                                                                                                                                                                                                                                                                                                                                                                                                                                                                                                                                                                                                                                                                                                                                                                                                                                                                                                      |
| <b>RETURNS</b> :       | 3" deep .050 alum. painted Truist White                                                                                 | 2                                                                                                                                                                                                                                                                    | Generic Section                                                                                                                                                                                                                                                                                                                                                                                                                                                                                                                                                                                                                                                                                                                                                                                                                                                                                                                                                                                                                                                                                                                                                                                                                                                                                                                                                                                                                                                                                                                                                                                                                                                                                                                                                                                                                                                                                                                                                                                                                                                                                                                |
| BACKS:                 | .090 alum letter back inside painted Reflective White                                                                   |                                                                                                                                                                                                                                                                      | Final Mounting TBD                                                                                                                                                                                                                                                                                                                                                                                                                                                                                                                                                                                                                                                                                                                                                                                                                                                                                                                                                                                                                                                                                                                                                                                                                                                                                                                                                                                                                                                                                                                                                                                                                                                                                                                                                                                                                                                                                                                                                                                                                                                                                                             |
| RACEWAY:               | 5" x 3-1/2" extruded narrow alum. raceway painted to match existing fascia                                              |                                                                                                                                                                                                                                                                      | COLOR PALETTE                                                                                                                                                                                                                                                                                                                                                                                                                                                                                                                                                                                                                                                                                                                                                                                                                                                                                                                                                                                                                                                                                                                                                                                                                                                                                                                                                                                                                                                                                                                                                                                                                                                                                                                                                                                                                                                                                                                                                                                                                                                                                                                  |
| ILLUM.:                | White Principal LED as required by manufacturer<br>Power supply housed in raceway.<br>Connect to existing power source. |                                                                                                                                                                                                                                                                      | Pantone 2695 Purple<br>Matthews & Akzo Nobel to match                                                                                                                                                                                                                                                                                                                                                                                                                                                                                                                                                                                                                                                                                                                                                                                                                                                                                                                                                                                                                                                                                                                                                                                                                                                                                                                                                                                                                                                                                                                                                                                                                                                                                                                                                                                                                                                                                                                                                                                                                                                                          |
| INSTALL:               | Bolted to existing wall brackets.<br>Verify bracket size and condition.                                                 | APPROV                                                                                                                                                                                                                                                               | ED : 35-9032 Dual Color                                                                                                                                                                                                                                                                                                                                                                                                                                                                                                                                                                                                                                                                                                                                                                                                                                                                                                                                                                                                                                                                                                                                                                                                                                                                                                                                                                                                                                                                                                                                                                                                                                                                                                                                                                                                                                                                                                                                                                                                                                                                                                        |
| QUANTITY:              | (1) One set required                                                                                                    | Montgomery                                                                                                                                                                                                                                                           | County                                                                                                                                                                                                                                                                                                                                                                                                                                                                                                                                                                                                                                                                                                                                                                                                                                                                                                                                                                                                                                                                                                                                                                                                                                                                                                                                                                                                                                                                                                                                                                                                                                                                                                                                                                                                                                                                                                                                                                                                                                                                                                                         |
|                        | REVIEWED                                                                                                                | Existi Historic Preservatio                                                                                                                                                                                                                                          | n Commission                                                                                                                                                                                                                                                                                                                                                                                                                                                                                                                                                                                                                                                                                                                                                                                                                                                                                                                                                                                                                                                                                                                                                                                                                                                                                                                                                                                                                                                                                                                                                                                                                                                                                                                                                                                                                                                                                                                                                                                                                                                                                                                   |
| St                     | By Michael Kyne at 12:58 am, Nov 22, 2021                                                                               |                                                                                                                                                                                                                                                                      |                                                                                                                                                                                                                                                                                                                                                                                                                                                                                                                                                                                                                                                                                                                                                                                                                                                                                                                                                                                                                                                                                                                                                                                                                                                                                                                                                                                                                                                                                                                                                                                                                                                                                                                                                                                                                                                                                                                                                                                                                                                                                                                                |