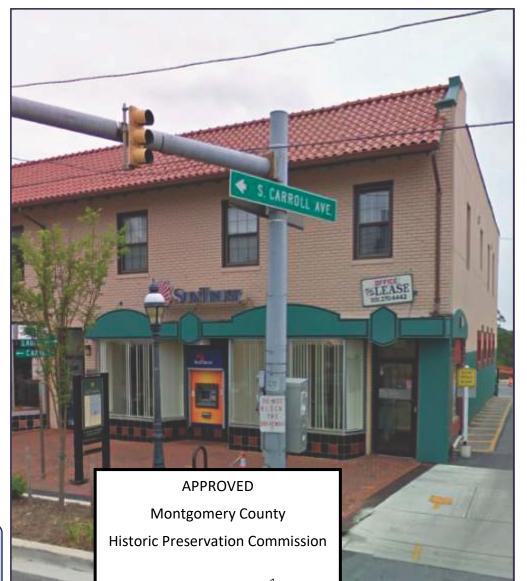

Applicant:Ken PadgettAddress:6931 Laurel Avenue, Takoma Park

This HAWP approval is subject to the general condition that the applicant will obtain all other applicable Montgomery County or local government agency permits. After the issuance of these permits, the applicant must contact this Historic Preservation Office if any changes to the approved plan are made. Once work is complete the applicant will contact Michael Kyne at 301.563.3403 or michael.kyne@montgomeryplanning.org to schedule a follow-up site visit.

Adjacent and Confronting Properties:

Takoma Park, MD 20912

6905 Laurel Avenue

7001 Carroll Avenue

7000 Carroll Avenue

Truist Bank - Install (1) illuminated wall sign & replace (1) ATM Surround

Description of Work Proposed: Please give an overview of the work to be undertaken:

Truist Bank - Install (1) illuminated wall sign & replace (1) ATM Surround