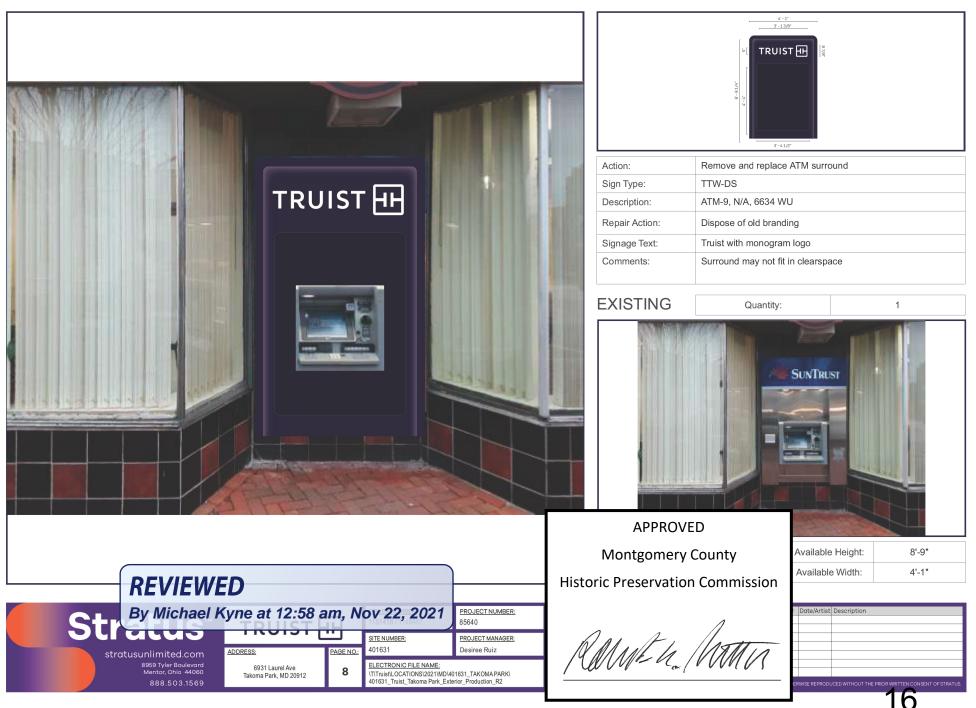

**REVIEWED** By Michael Kyne at 12:57 am, Nov 22, 2021 APPROVED Montgomery County Historic Preservation Commission

| Work Item 1: Install (1) Wall Sign                        |             |                                                    |        |
|-----------------------------------------------------------|-------------|----------------------------------------------------|--------|
| Description of Current Condition:                         | Proposed Wo | ork:<br>Install (1) Wall mounted sign E01<br>plans | l on   |
| Work Item 2: Replace ATM Surround                         |             |                                                    |        |
| Description of Current Condition:                         | Proposed Wo | <sup>ork:</sup> Replace ATM Surround E03 on p      | olans. |
|                                                           |             | APPROVED                                           |        |
|                                                           |             | Montgomery County                                  |        |
|                                                           |             | Historic Preservation Commission                   |        |
| <b>REVIEWED</b><br>By Michael Kyne at 12:57 am, Nov 22, 2 | 2021        | RAME La MATTI                                      |        |

# SITE PLAN

| Key | Existing Sign   | Recommended Sign        |
|-----|-----------------|-------------------------|
| E01 | Channel Letters | LILPRTC12               |
| E02 | DNE Sign        | Leave as Is             |
| E03 | ATM             | TTW-DS                  |
| E04 | Door Vinyls     | V1 Single, V1c, V7, V10 |