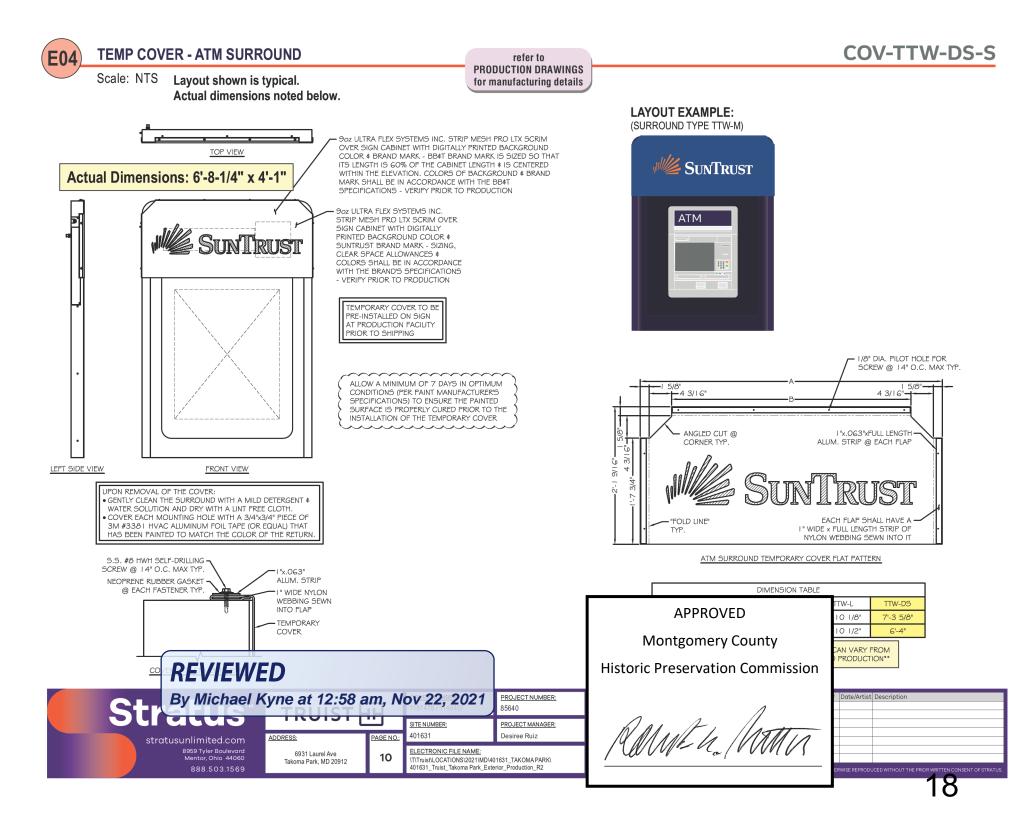

# SITE PLAN

| Key | Existing Sign   | Recommended Sign        |
|-----|-----------------|-------------------------|
| E01 | Channel Letters | LILPRTC12               |
| E02 | DNE Sign        | Leave as Is             |
| E03 | ATM             | TTW-DS                  |
| E04 | Door Vinyls     | V1 Single, V1c, V7, V10 |

# **LOCATION - E04**