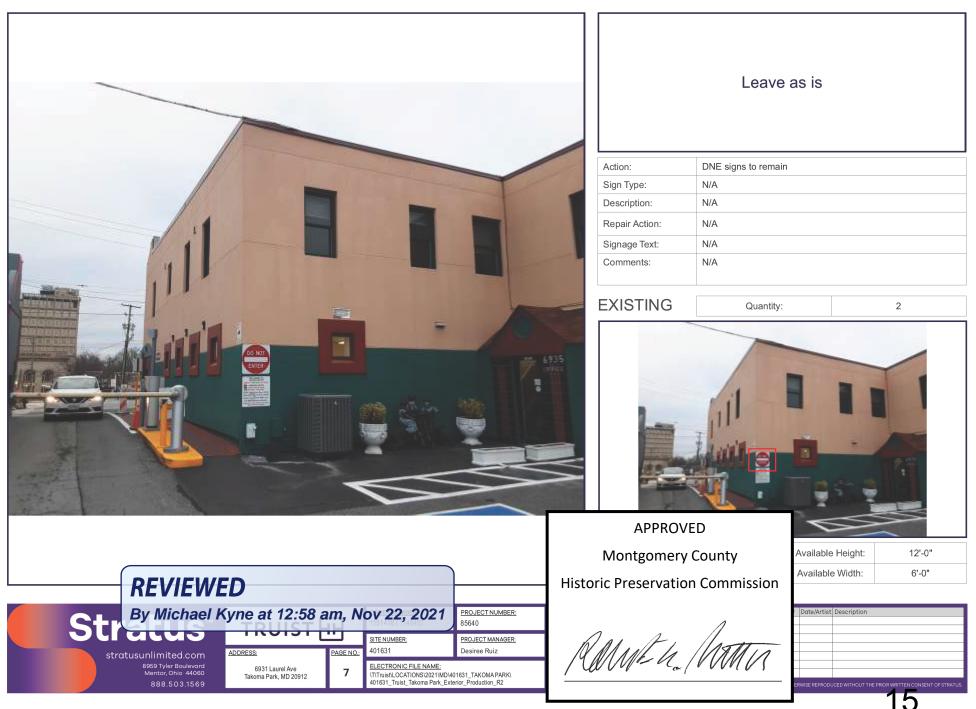

# SITE PLAN

| Key | Existing Sign   | Recommended Sign        |
|-----|-----------------|-------------------------|
| E01 | Channel Letters | LILPRTC12               |
| E02 | DNE Sign        | Leave as Is             |
| E03 | ATM             | TTW-DS                  |
| E04 | Door Vinyls     | V1 Single, V1c, V7, V10 |

# LOCATION - E02 PROPOSED