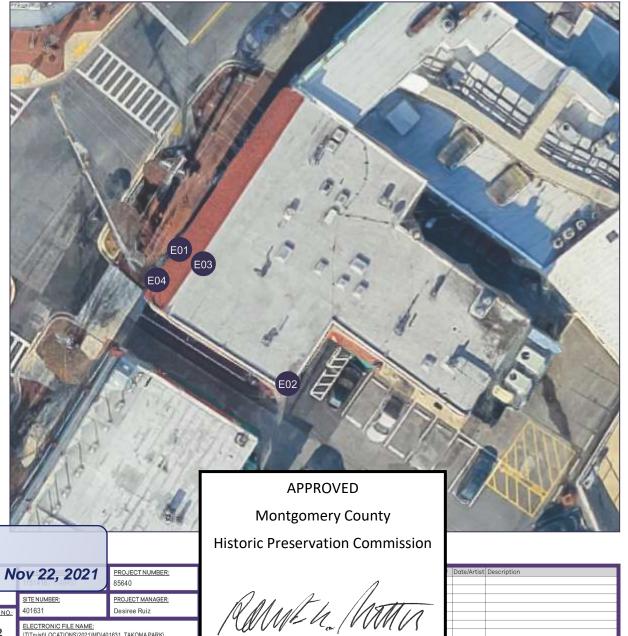

# SITE PLAN

| Key | Existing Sign   | Recommended Sign        |
|-----|-----------------|-------------------------|
| E01 | Channel Letters | LILPRTC12               |
| E02 | DNE Sign        | Leave as Is             |
| E03 | ATM             | TTW-DS                  |
| E04 | Door Vinyls     | V1 Single, V1c, V7, V10 |