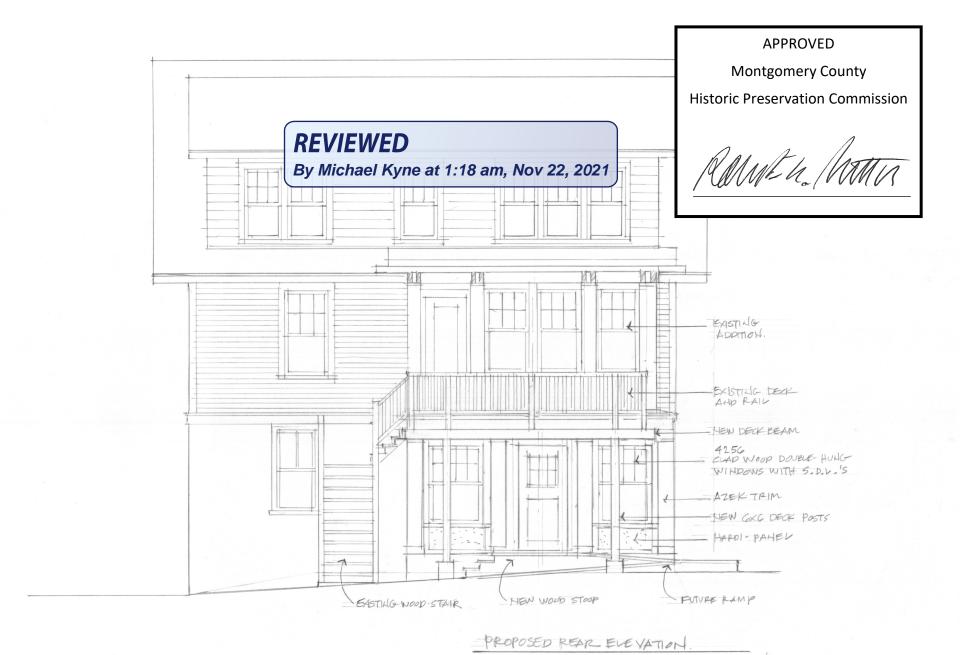

## 2. Description of the Proposed Work:

The Owner proposes to build a rear addition 8' x 19' at the basement level. It is entirely under which is currently on posts. An exist

**APPROVED** 

**Montgomery County Historic Preservation Commission** 

REVIEWED

By Michael Kyne at 1:17 am, Nov 22, 2021

The materials for the addition will b trim, however most of the wall area

KMMEh.

These will be clad wood type, with S.D.L. divided lites proportioned to match the existing windows above.

A new stoop and steps will be built outside the new back door, and a future ramp is envisioned.

Tree protection will be provided for all nearby trees as per the recommendations of the Takoma Park arborist, but no trees will be removed since this project is within the existing house envelope.