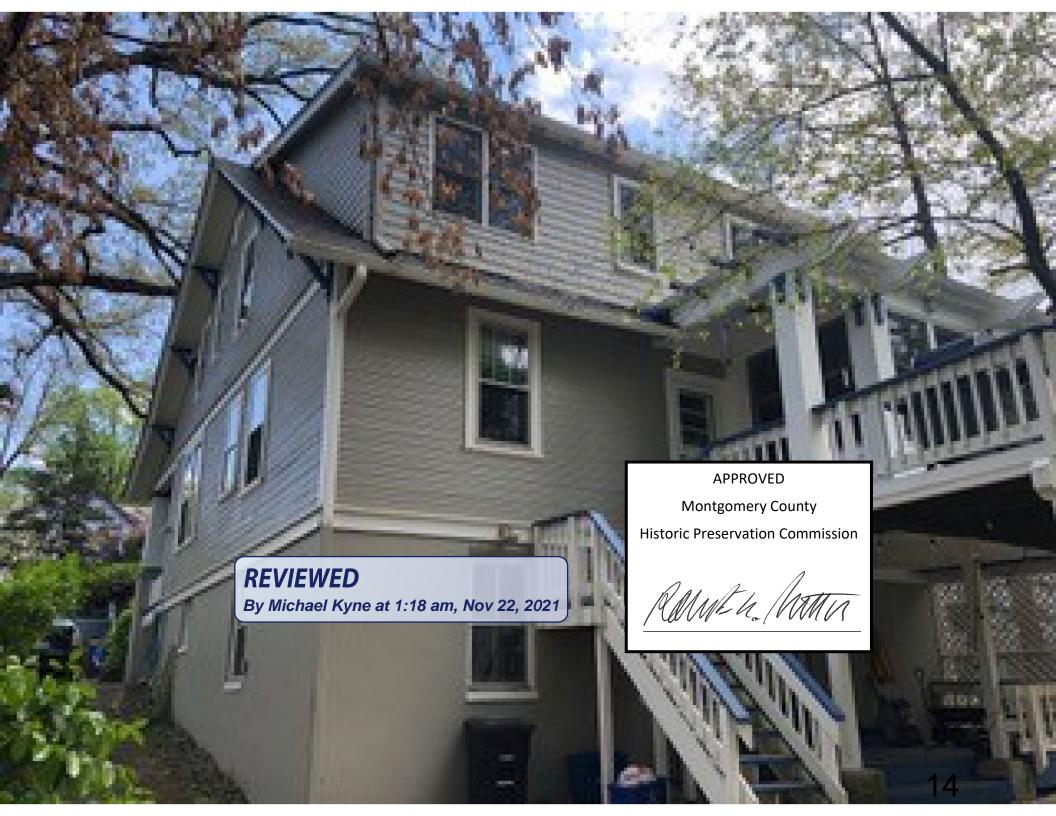

## 2. Description of the Proposed Work:

The Owner proposes to build a rear addition 8' x 19' at the basement level. It is entirely under which is currently on posts. An exist

**APPROVED** 

**Montgomery County Historic Preservation Commission** 

REVIEWED

By Michael Kyne at 1:17 am, Nov 22, 2021

The materials for the addition will b trim, however most of the wall area

KMMEh.

These will be clad wood type, with S.D.L. divided lites proportioned to match the existing windows above.