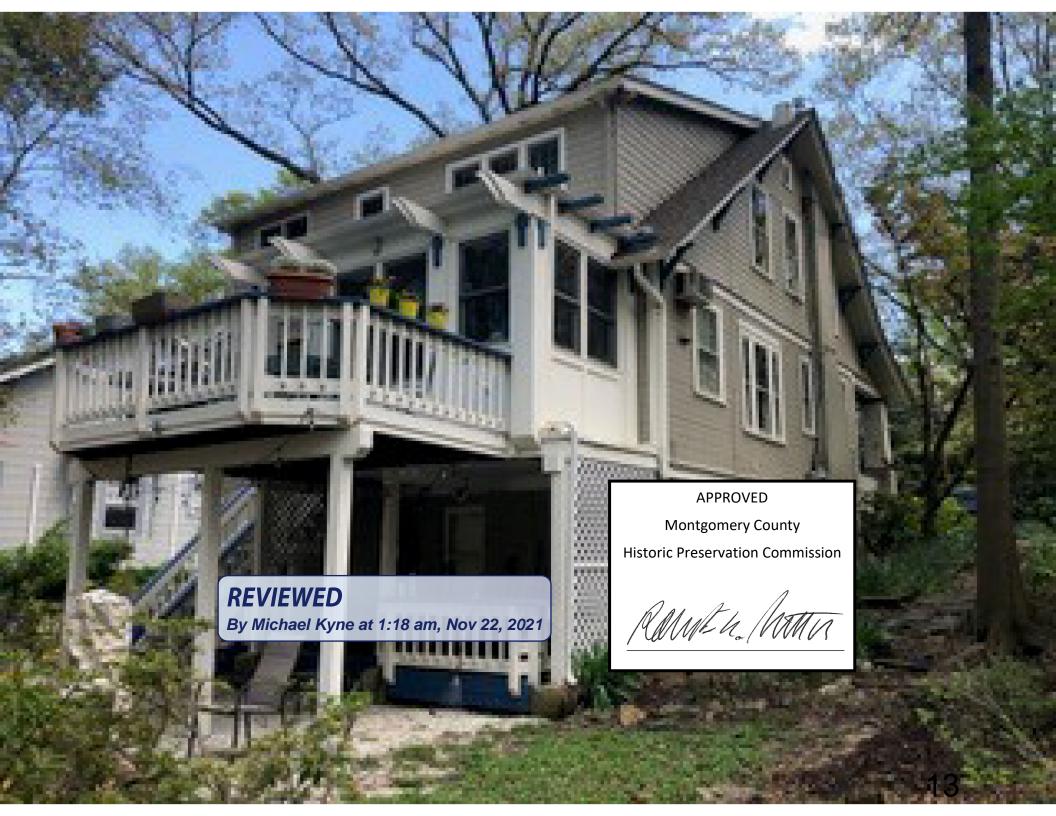

## 1. Description of the Property:

The existing house is a Contributing Resource in the Takoma Park Historic District. It is a side-gable bungalow, built around 1920, with a full width front porch. It is flanked on either side by bungalows of similar vintage. The house fronts on Piney Branch Road, a busy street. The lots slopes away from the street, allowing for a walk-out basement. There is a driveway down the right side of the house, leading to parking in the rear. There is acreek that usually has water in it that forms the rear boundary of the property. Several mature oak trees are also in this area.

## 2. Description of the Proposed Work:

The Owner proposes to build a rear addition 8' x 19' at the basement level. It is entirely under which is currently on posts. An exist

**APPROVED** 

**Montgomery County Historic Preservation Commission** 