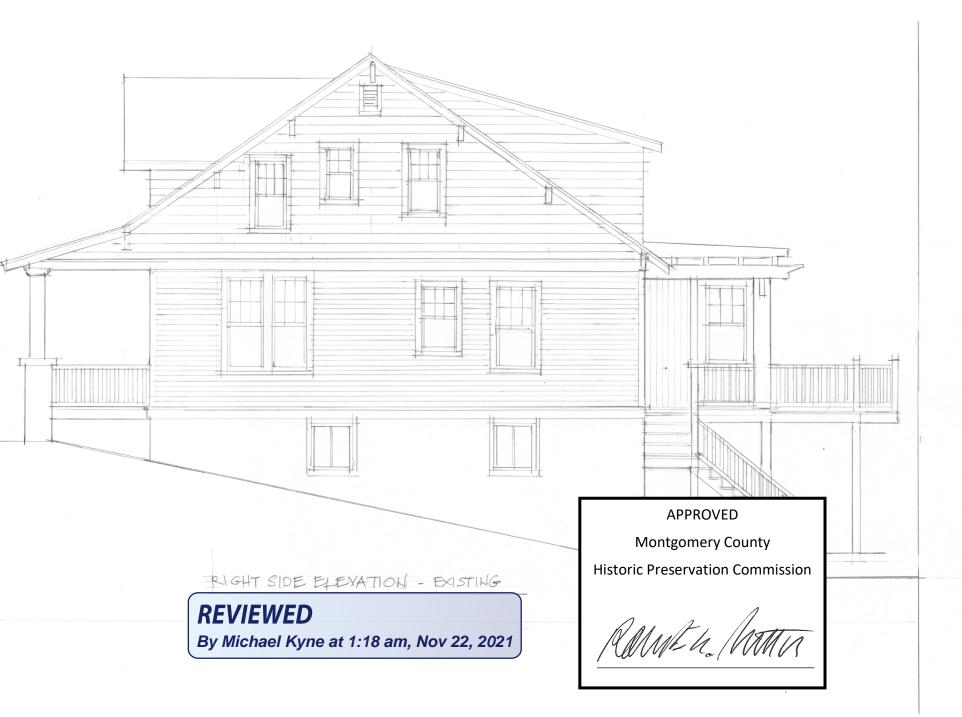

## 1. Description of the Property:

The existing house is a Contributing Resource in the Takoma Park Historic District. It is a side-gable bungalow, built around 1920, with a full width front porch. It is flanked on either side by bungalows of similar vintage. The house fronts on Piney Branch Road, a busy street. The lots slopes away from the street, allowing for a walk-out basement. There is a driveway down the right side of the house, leading to parking in the rear. There is acreek that usually has water in it that forms the rear boundary of the property. Several mature oak trees are also in this area.