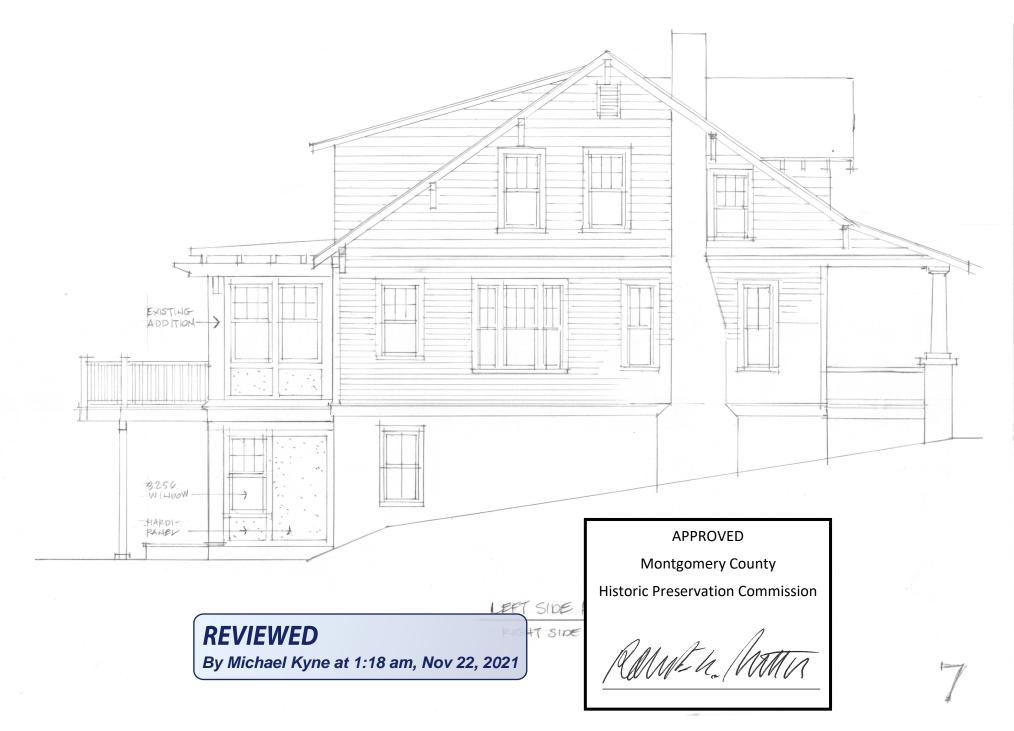

## 2. Description of the Proposed Work:

The Owner proposes to build a rear addition 8' x 19' at the basement level. It is entirely under which is currently on posts. An exist

**APPROVED** 

**Montgomery County Historic Preservation Commission** 

REVIEWED

By Michael Kyne at 1:17 am, Nov 22, 2021

The materials for the addition will b trim, however most of the wall area

KMMEh.

These will be clad wood type, with S.D.L. divided lites proportioned to match the existing windows above.