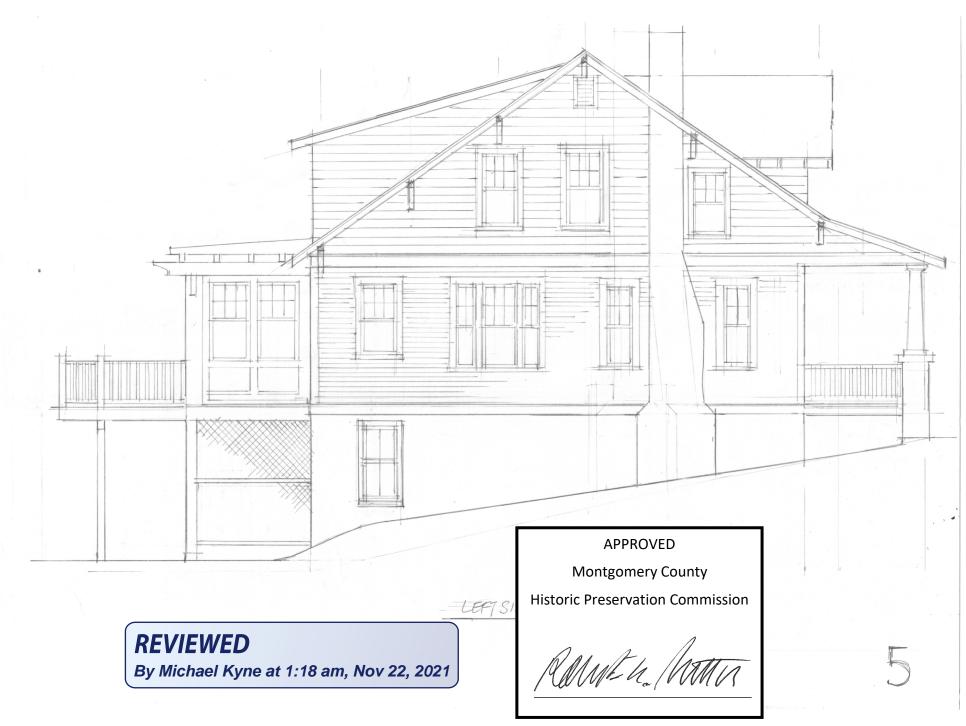

## 1. Description of the Property:

The existing house is a Contributing Resource in the Takoma Park Historic District. It is a side-gable bungalow, built around 1920, with a full width front porch. It is flanked on either side by bungalows of similar vintage. The house fronts on Piney Branch Road, a busy street. The lots slopes away from the street, allowing for a walk-out basement. There is a driveway down the right side of the house, leading to parking in the rear. There is acreek that usually has water in it that forms the rear boundary of the property. Several mature oak trees are also in this area.