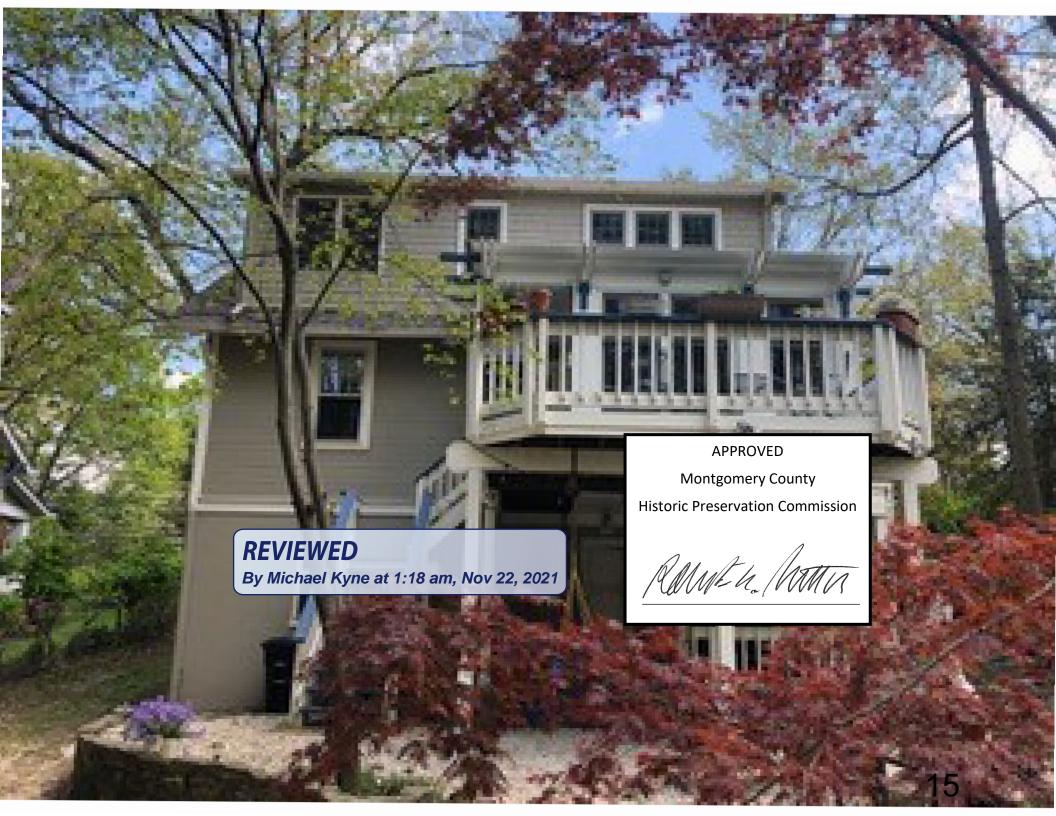

## 1. Description of the Property:

The existing house is a Contributing Resource in the Takoma Park Historic District. It is a side-gable bungalow, built around 1920, with a full width front porch. It is flanked on either side by bungalows of similar vintage. The house fronts on Piney Branch Road, a busy street. The lots slopes away from the street, allowing for a walk-out basement. There is a driveway down the right side of the house, leading to parking in the rear. There is acreek that usually has water in it that forms the rear boundary of the property. Several mature oak trees are also in this area.

## 2. Description of the Proposed Work:

The Owner proposes to build a rear addition 8' x 19' at the basement level. It is entirely under which is currently on posts. An exist

**APPROVED** 

**Montgomery County Historic Preservation Commission** 