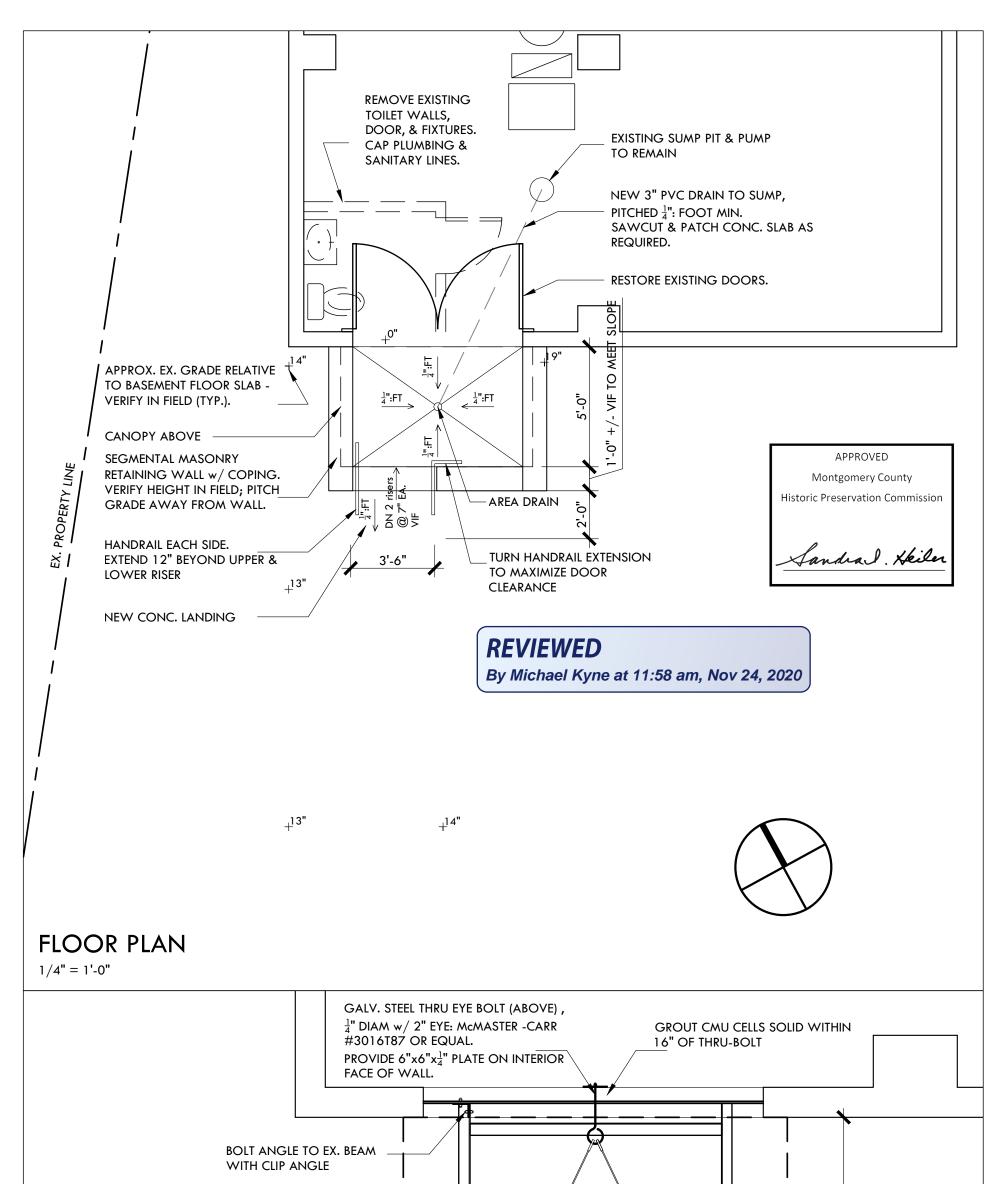

# Boyds Country Store - Canopy

15110 Barnesville Road Boyds, MD 20841

Date: 10.27.2020 Scale: 1/4" = 1'-0"  $\begin{array}{c} \text{Lower Level} \\ \text{Floor Plan} \end{array} A2 \end{array}$ 

APPROVED Montgomery County Historic Preservation Commission

Sandral. Heiler