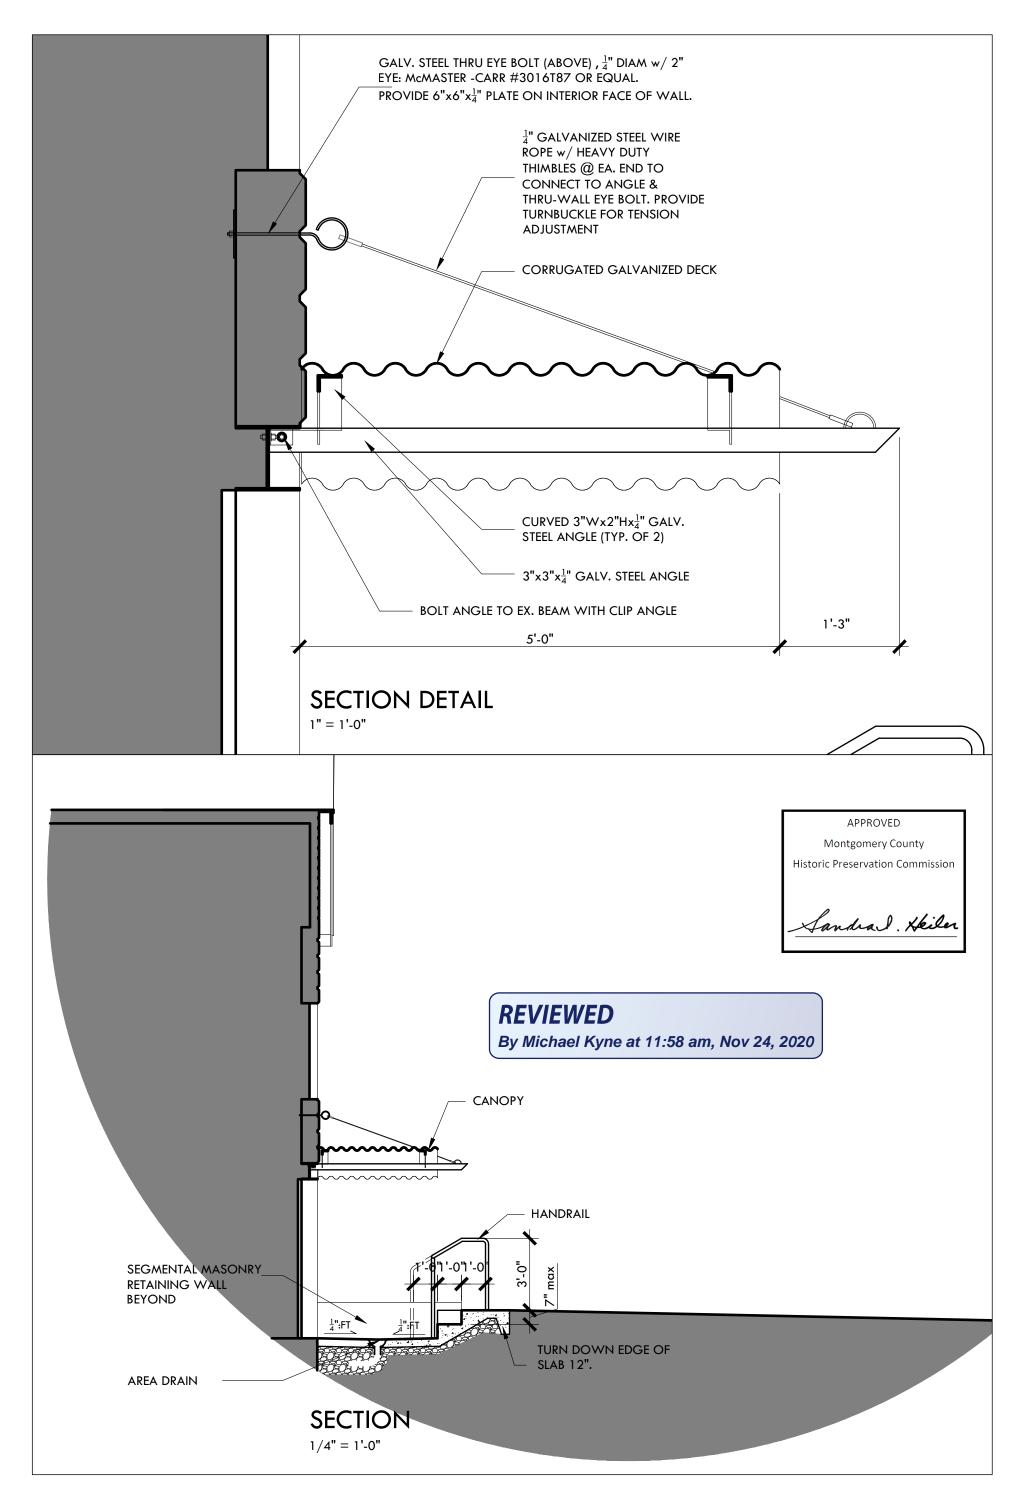

## Boyds Country Store - Canopy

15110 Barnesville Road Boyds, MD 20841

Date: 10.27.2020 Scale: as noted SECTION A4

13