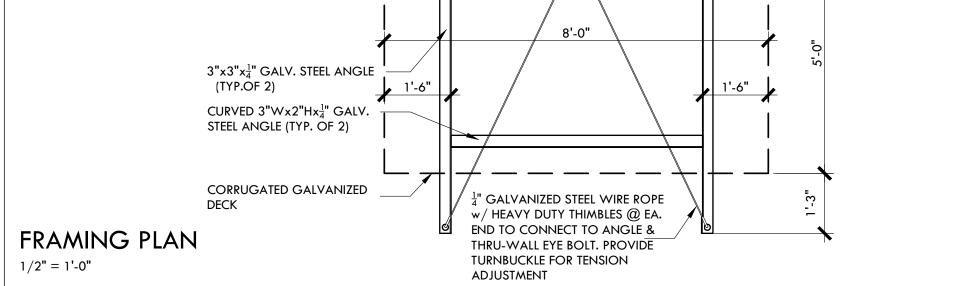

## Boyds Country Store - Canopy

15110 Barnesville Road Boyds, MD 20841

Date: 10.27.2020 Scale: as noted SECTION A4

13