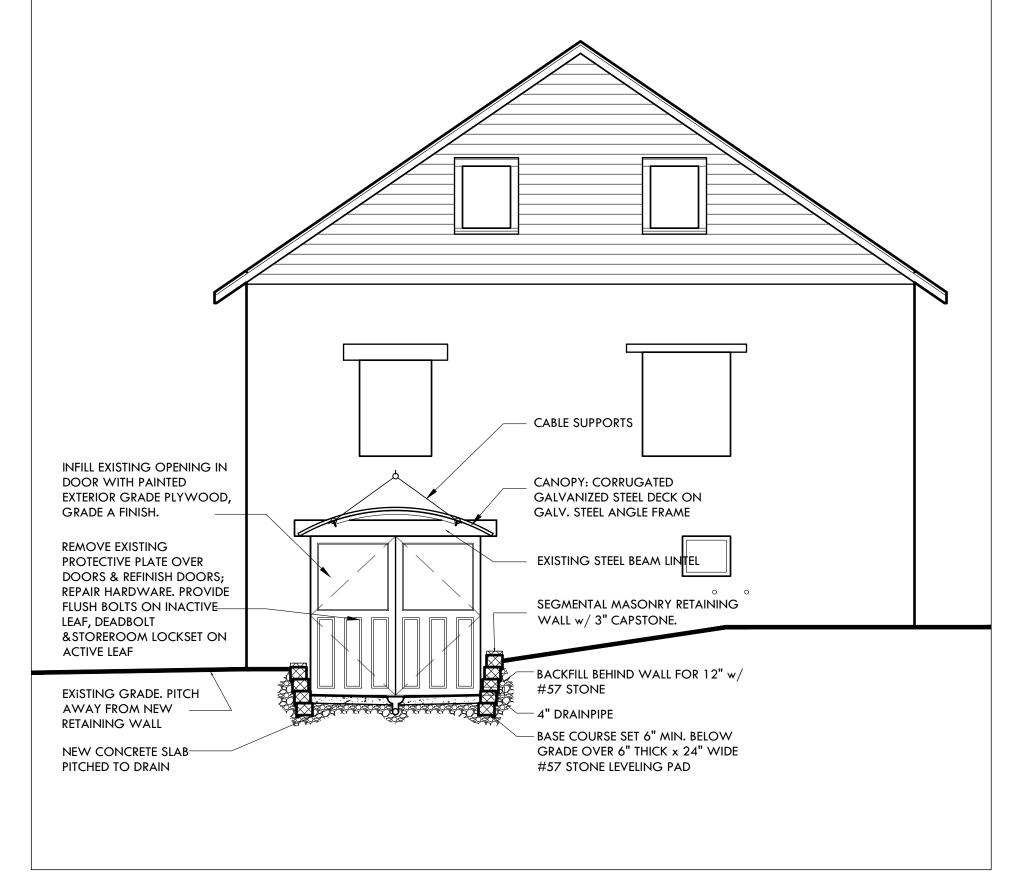

# SOUTH / REAR A3

| k∩∪    |  |
|--------|--|
| Design |  |

knu design, llc 20505 Top Ridge Drive Boyds, MD 20841 240.372.0185

## Boyds Country Store - Canopy

15110 Barnesville Road Boyds, MD 20841

Date: 10.27.2020 Scale: as noted SECTION A4

13