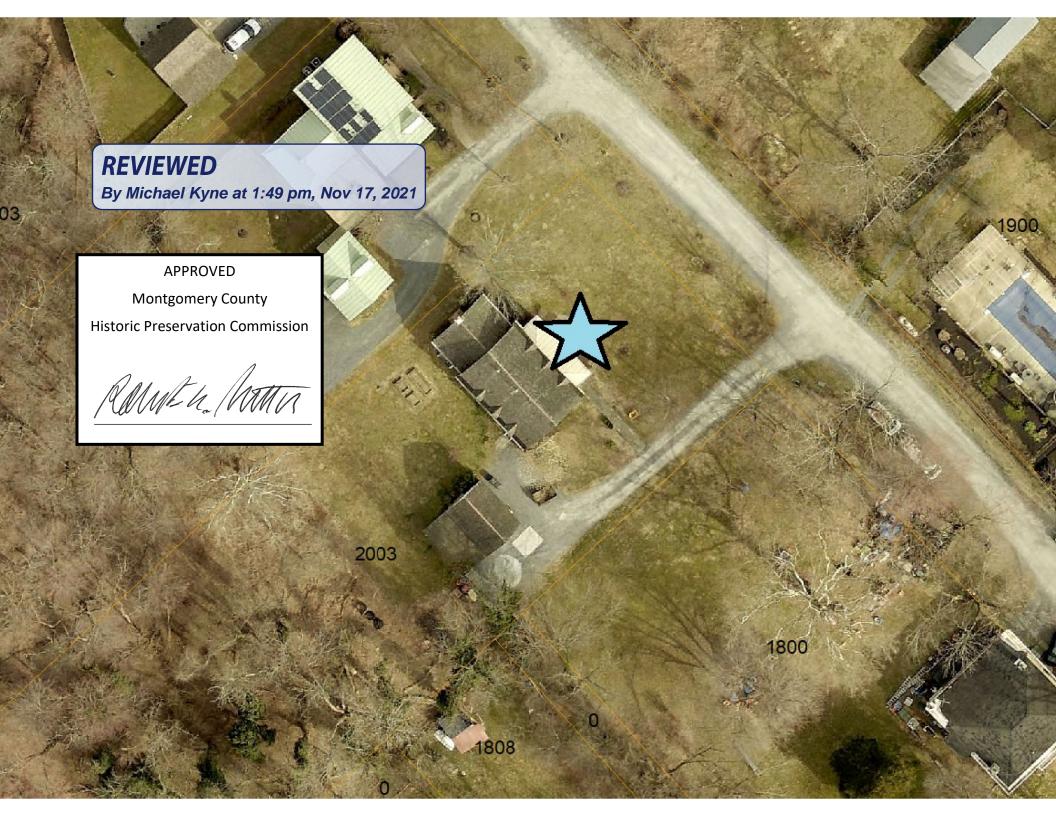

A non-historic single family home build in 2003 within the historic Town of Brookeville. This is a 2 story home with a detached garage on approximately 1 acre lot. Gravel driveway located on an access easement.

The property has a shared driveway on an access easement. The easement is located on the property of 104 Water St (Lot 60) and has one benefited lot also using the shared driveway. The benefited lot is located at 301 Market St Brookeville MD 20833.

Description of Work Proposed: Please give an overview of the work to be undertaken:

The gravel driveway will be resurfaced with tar and chip, double chip seal featuring a bluestone surface. This driveway will match the Town of Brookeville's previously approved surface materials for Water St. Their application was approved at the July 28, 2021 HPC meeting.

No changes will be made to the shape, size, grade or location of the existing driveway. The tar and chip resurfacing will not extend beyond the property boundaries of 104 Water St and the existing easement.