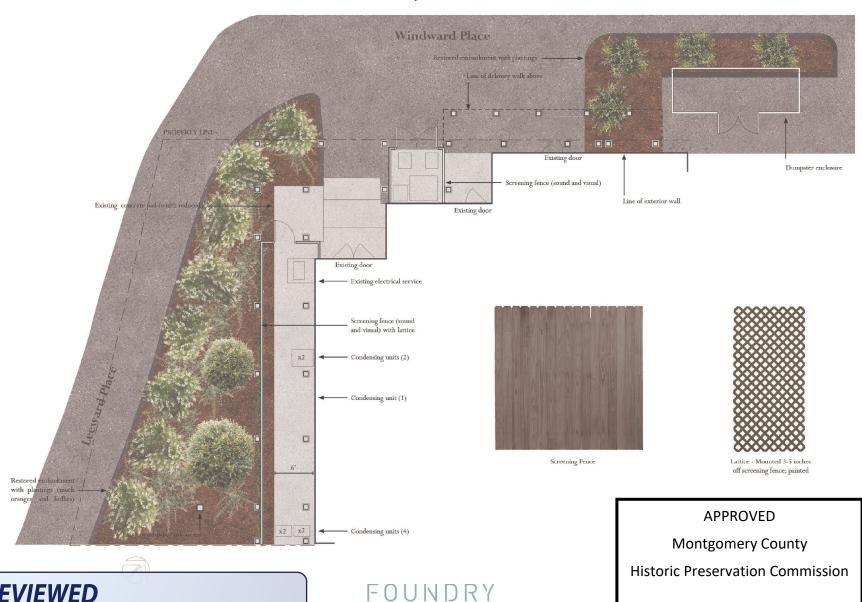

### Current Proposed Site Plan

Existing

By Michael Kyne at 2:24 pm, Dec 14, 2021

Proposed

**APPROVED** 

**Montgomery County** 

**Historic Preservation Commission** 

Ramath James

### Proposed Plan

**REVIEWED** 

6124 Mad

By Michael Kyne at 2:24 pm, Dec 14, 2021

Rameh. M.

By Michael Kyne at 2:24 pm, Dec 14, 2021

Windward Place Elevation

By Michael Kyne at 2:24 pm, Dec 14, 2021