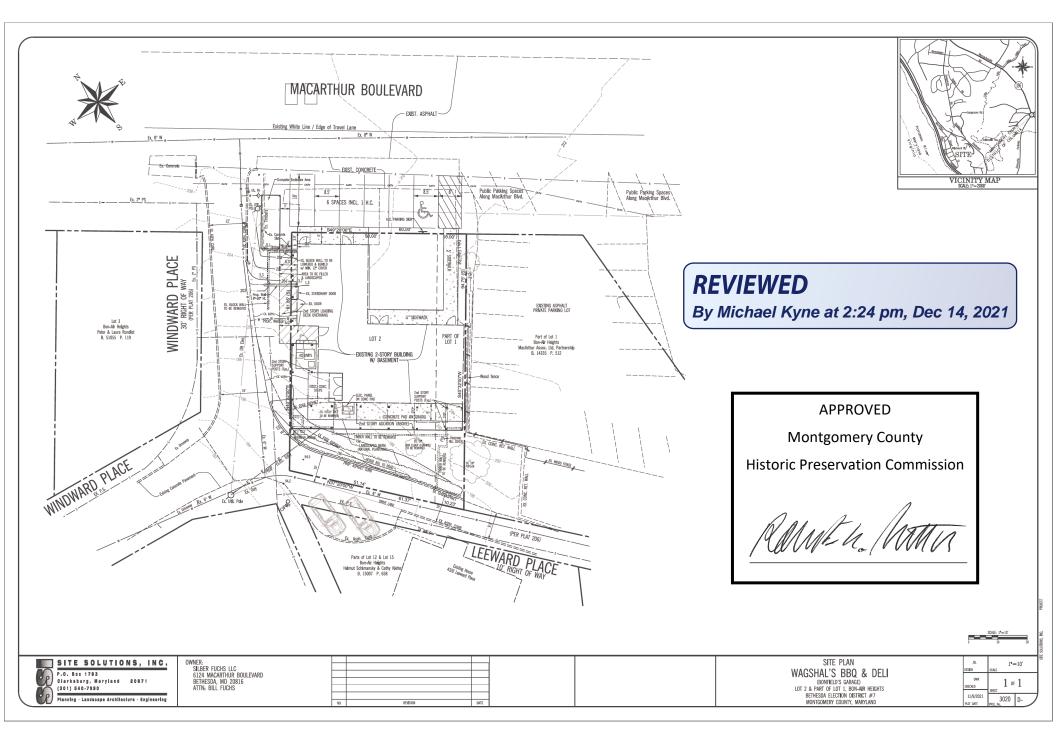

### Adjacent and Confronting Properties:

Bethesda, MD 20816

6106 MacArthur Boulevard

6204 MacArthur Boulevard

6206 MacArthur Boulevard

6208 MacArthur Boulevard

4210 Leeward Place

4224 Leeward Place

4230 Leeward Place

6200 Windward Place

6201 Windward Place

6202 Windward Place

6203 Windward Place

6204 Windward Place

6205 Windward Place

6207 Windward Place

4443 Springdale Street NW Washington, DC 20016