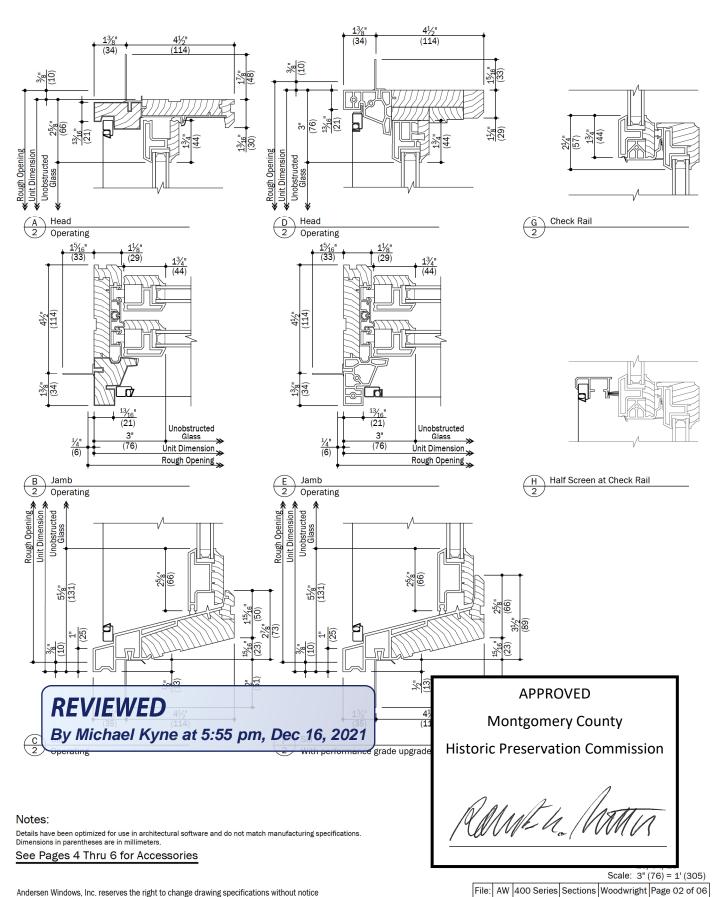

#### WS companie 400 SERIES ndersen. WOODWRIGHT® FULL-FRAME WINDOWS Table of Woodwright Double-Hung Window Stres WINDOW (BATH ROOK. Scale W1(3) = 1'-0" (305) = 1:98 Cottage or reverse cottage costs 3'45'80 2'9 10' averages for all widths and all begins. 31-5 56" 2.45% 24746 24.96 Mindow Dynamics 2511 965 (1199) (651) (546) (1)057) (252) (105)a (803) (854) (956) based on a 60/40 properties. 3540.981 31-8 W Custom sectors -Custom sectors -1100 140 212 W1 PAW. 312 161 role 214141 21-00/045 (1172) Reogh Opening (542) (554) (795) 98050 (847) (817) (998) QUARTER RESOURTS -35 55 35 W **Uncontracted Class** 15 NO. 31.56" and the latest and the the classic 33.591 23 591 25 %\* 27.560 29 55" (1006) (397) (905) (494) (800) (500) CUSTOM WIGHTS - 114 Vot to 319 PAT 2.0 lk 10 kg W0438210 arter 14710 WENTED TO WENDOZIO WENDATED WENDELLO WENG LODGE W0W2H210 2800 **BOM3832 WEIK1432** W\$H1832 W040033 NEWS 432 900001003 W\$#21002 物でありますが 0.00 7.5% 10.10 ONE. WESTER 2575 WDH3436 WOMEN IN NEKSODI WORLEDS WESTONS WDH2436 W0801036 F-0-19 2 3 **#IDHORDED** H0H04350 WINTERSTO WICKSOND WORLAND W942531 (DHCH310 WD4210310 W0H30010 1000 **#043842** WORLDON'S **#76C1642 WORGO43** 0803040 NORGE42 A177 2000 0023046 **APPROVED** REVIEWED Montgomery County sto, moscoos By Michael Kyne at 5:55 pm, Dec 16, 2021 **Historic Preservation Commission** 9.4 lb. (1640) 12 lb. WOLLDOOM ! W\$10,450 **新发展的特别** WORLD SOCO W\$81.852 Camen Man 24 hg 30.00 1910 1950 F-0 Tar SH RE 11800 CH 14510\*

#### Notes:

Details have been optimized for use in architectural software and do not match manufacturing specifications. Dimensions in parentheses are in millimeters.

See Pages 4 Thru 6 for Accessories

File: AW 400 Series Sections Woodwright Page 01 of 06