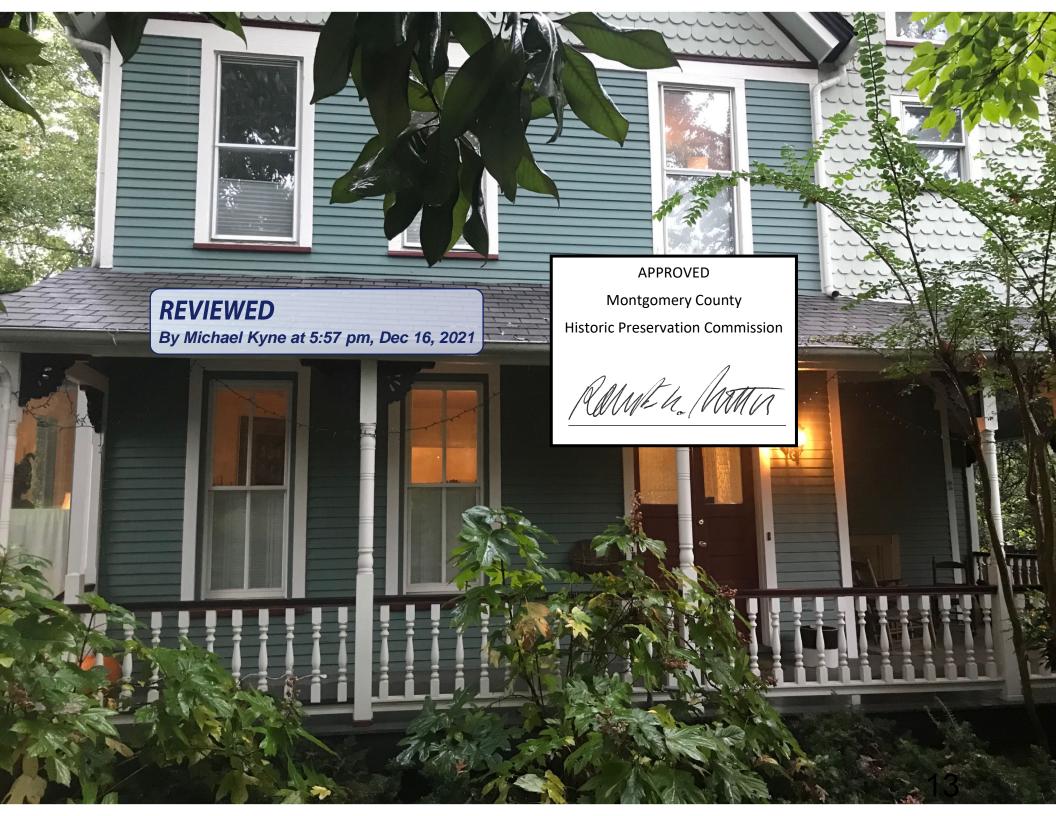

This is a residential property on Eastern Avenue, and is one of the original Victorian homes of the then new settlement of Takoma Park. It was strategically built across Eastern Avenue from the recently built B&O railroad line and its station in Takoma, D.C., now the site of a metro station. It is one of less than 50 remaining original homes from the early development of Takoma Park in the 19th Century.

The house was built in 1889 as a single family home, and expanded in 1998 with a kitchen addition in the rear. The house was modified with the enclosure of the front porch likely 75 years ago. For a number of years it appears to have been used as a multiple unit building. It was converted back to single family use by the previous owner in the 1970s-80s. After our purchase of the property in 1989 the property was restored to its original grandeur in stages with, among other things, the opening up and restoration of the front porch and removal of aluminum siding with restoration of existing shingles and lapped siding. The chimneys and floors were restored and all systems updated. Existing moldings and details were long gone so we installed new period wood molding throughout.

The first and second floor windows on the front, southern, and northern facade are a variety of styles, having been replaced at various points in time during the 1960s through 1980s (before we owned the property). There are a total of 5 styles, none of which were meant to reflect the original period design. These had been installed in the original locations of double hung windows, and much of the original external casing remains. In some instances the openings appear to have been reduced or slightly enlarged to accommodate these window replacements. There are a total of 8 windows on the first floor and 8 windows on the second floor. Twleve (12) of the windows to be replaced are double hung and 4 are solid picture windows.