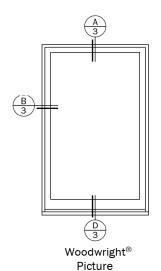

#### Woodwright® Double-Hung Full-Frame Windows

**APPROVED** 

**Montgomery County** 

**Historic Preservation Commission** 