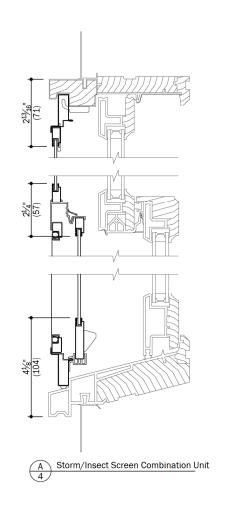

#### Woodwright® Double-Hung Full-Frame Windows Accessories

#### Notes:

Details have been optimized for use in architectural software and do not match manufacturing specifications. Dimensions in parentheses are in millimeters.

Andersen Windows, Inc. reserves the right to change drawing specifications without notice