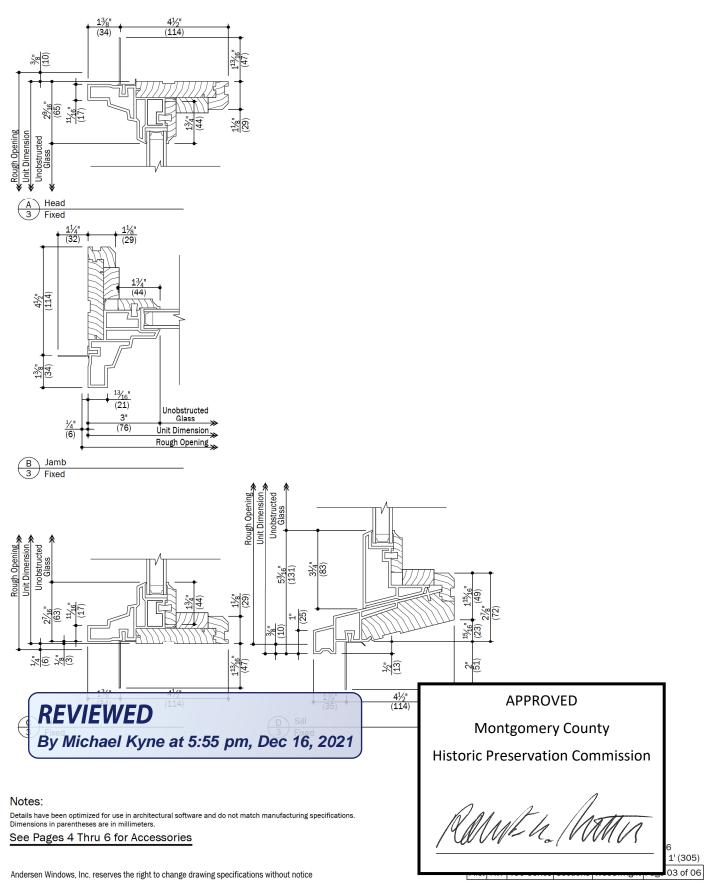

#### WS companie 400 SERIES ndersen. WOODWRIGHT® FULL-FRAME WINDOWS Table of Woodwright Double-Hung Window Stres WINDOW (BATH ROOK. Scale W1(3) = 1'-0" (305) = 1:98 Cottage or reverse cottage costs 3'45'80 2'9 10' averages for all widths and all begins. 31-5 56" 2.45% 24746 24.96 Mindow Dynamics 2511 965 (1199) (651) (546) (1)057) (252) (105)a (803) (854) (956) based on a 60/40 properties. 3540.981 31-8 W Custom sectors -Custom sectors -1100 140 212 W1 PAW. 312 161 role 214141 21-00/045 (1172) Reogh Opening (542) (554) (795) 98050 (847) (817) (998) QUARTER RESOURTS -35 55 35 W **Uncontracted Class** 15 NO. 31.56" and the latest and the the classic 33.591 23 591 25 %\* 27.560 29 55" (1006) (397) (905) (494) (800) (500) CUSTOM WIGHTS - 114 Vot to 319 PAT 2.0 lk 10 kg W0438210 arter 14710 WENTED TO WENDOZIO WENDATED WENDELLO WENG LODGE W0W2H210 2800 **BOM3832 WEIK1432** W\$H1832 W040033 NEWS 432 900001003 W\$#21002 物でありますが 0.00 7.5% 10.10 ONE. WESTER 2575 WDH3436 WOMEN IN NEKSODI WORLEDS WESTONS WDH2436 W0801036 F-0-19 2 3 **#IDHORDED** H0H04350 WINTERSTO WICKSOND WORLAND W942531 (DHCH310 WD4210310 W0H30010 1000 **#043842** WORLDON'S **#76C1642 WORGO43** 0803040 NORGE42 A177 2000 0023046 **APPROVED** REVIEWED Montgomery County sto, moscoos By Michael Kyne at 5:55 pm, Dec 16, 2021 **Historic Preservation Commission** 9.4 lb. (1640) 12 lb. WOLLDOOM ! W\$10,450 **新发展的特别** WORLD SOCO W\$81.852 Camen Man 24 hg 30.00 1910 1950 F-0 Tar SH RE 11800 CH 14510\*

#### Notes:

Details have been optimized for use in architectural software and do not match manufacturing specifications. Dimensions in parentheses are in millimeters.

See Pages 4 Thru 6 for Accessories

File: AW 400 Series Sections Woodwright Page 01 of 06