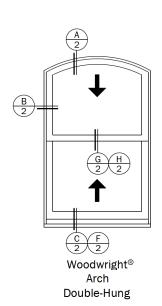

#### WS companie 400 SERIES ndersen. WOODWRIGHT® FULL-FRAME WINDOWS Table of Woodwright Double-Hung Window Stres WINDOW (BATH ROOK. Scale W1(3) = 1'-0" (305) = 1:98 Cottage or reverse cottage costs 3'45'80 2'9 10' averages for all widths and all begins. 31-5 56" 2.45% 24746 24.96 Mindow Dynamics 2511 965 (1199) (651) (546) (1)057) (252) (105)a (803) (854) (956) based on a 60/40 properties. 3540.981 31-8 W Custom sectors -Custom sectors -1100 140 212 W1 PAW. 312 161 role 214141 21-00/045 (1172) Reogh Opening (542) (554) (795) 98050 (847) (817) (998) QUARTER RESOURTS -35 55 35 W **Uncontracted Class** 15 NO. 31.56" and the latest and the the classic 33.591 23 591 25 %\* 27.560 29 55" (1006) (397) (905) (494) (800) (500) CUSTOM WIGHTS - 114 Vot to 319 PAT 2.0 lk 10 kg W0438210 arter 14710 WENTED TO WENDOZIO WENDATED WENDELLO WENG LODGE W0W2H210 2800 **BOM3832 WEIK1432** W\$H1832 W040033 NEWS 432 900001003 W\$#21002 物でありますが 0.00 7.5% 10.10 ONE. WESTER 2575 WDH3436 WOMEN IN NEKSODI WORLEDS WESTONS WDH2436 W0801036 F-0-19 2 3 **#IDHORDED** H0H04350 WINTERSTO WICKSOND WORLAND W942531 (DHCH310 WD4210310 W0H30010 1000 **#043842** WORLDON'S **#76C1642 WORGO43** 0803040 NORGE42 A177 2000 0023046 **APPROVED** REVIEWED Montgomery County sto, moscoos By Michael Kyne at 5:55 pm, Dec 16, 2021 **Historic Preservation Commission** 9.4 lb. (1640) 12 lb. WOLLDOOM ! W\$10,450 **新发展的特别** WORLD SOCO W\$81.852 Camen Man 24 hg 30.00 1910 1950 F-0 Tar SH RE 11800 CH 14510\*