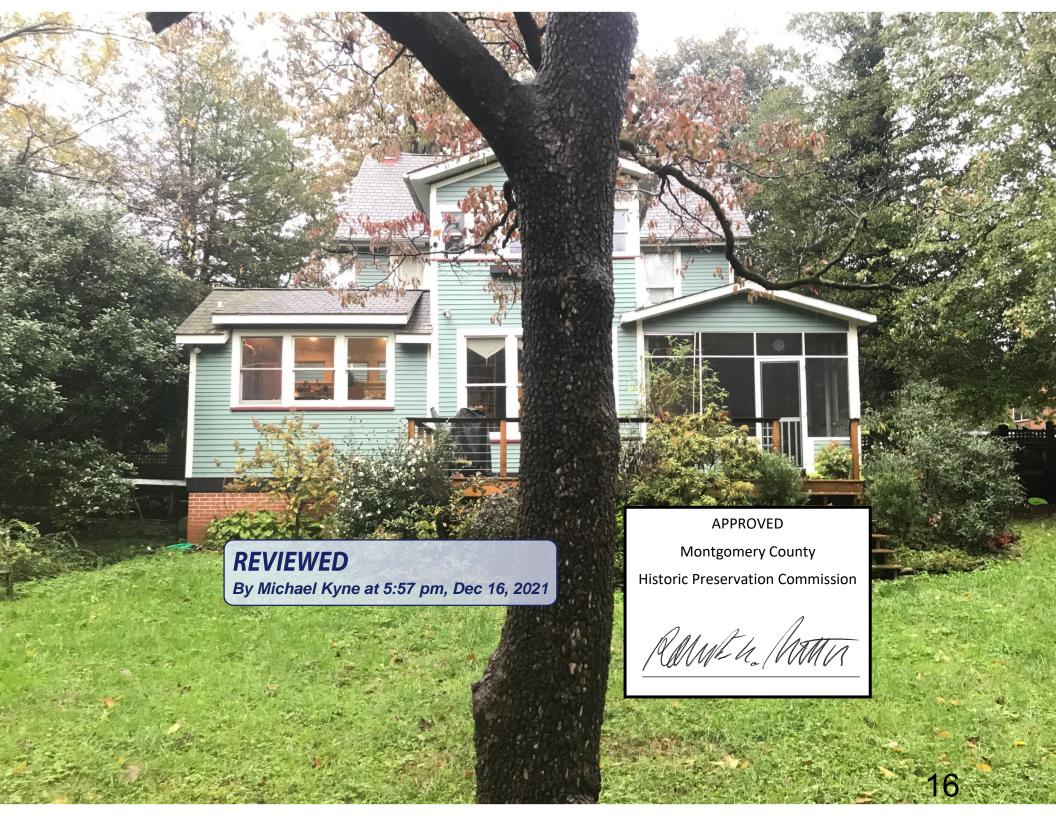

The house was built in 1889 as a single family home, and expanded in 1998 with a kitchen addition in the rear. The house was modified with the enclosure of the front porch likely 75 years ago. For a number of years it appears to have been used as a multiple unit building. It was converted back to single family use by the previous owner in the 1970s-80s. After our purchase of the property in 1989 the property was restored to its original grandeur in stages with, among other things, the opening up and restoration of the front porch and removal of aluminum siding with restoration of existing shingles and lapped siding. The chimneys and floors were restored and all systems updated. Existing moldings and details were long gone so we installed new period wood molding throughout.

## General Description of the Project:

7025 Eastern Avenue was built in 1889 and is one of the original Victorian houses in the oldest part of Takoma Park. A kitchen addition was added to the rear of the house in 1998. Beginning in the first half of the 20<sup>th</sup> century the house was broken up into smaller units or configured for rental rooms. The exterior of the house has been largely restored in the past 20 years, notably with the elimination of the enclosure of the wrap-around front porch and the removal of the aluminum siding and restoration of the original wood exterior with its detail. We now want to replace a total of 16 double hung windows in the original part of the house, none of which are original.