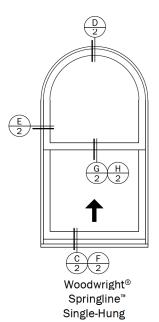

#### WS companie 400 SERIES ndersen. WOODWRIGHT® FULL-FRAME WINDOWS Table of Woodwright Double-Hung Window Stres WINDOW (BATH ROOK. Scale W1(3) = 1'-0" (305) = 1:98 Cottage or reverse cottage costs 3'45'80 2'9 10' averages for all widths and all begins. 31-5 56" 2.45% 24746 24.96 Mindow Dynamics 2511 965 (1199) (651) (546) (1)057) (252) (105)a (803) (854) (956) based on a 60/40 properties. 3540.981 31-8 W Custom sectors -Custom sectors -1100 140 212 W1 PAW. 312 161 role 214141 21-00/045 (1172) Reogh Opening (542) (554) (795) 98050 (847) (817) (998) QUARTER RESOURTS -35 55 35 W **Uncontracted Class** 15 NO. 31.56" and the latest and the the classic 33.591 23 591 25 %\* 27.560 29 55" (1006) (397) (905) (494) (800) (500) CUSTOM WIGHTS - 114 Vot to 319 PAT 2.0 lk 10 kg W0438210 arter 14710 WENTED TO WENDOZIO WENDATED WENDELLO WENG LODGE W0W2H210 2800 **BOM3832 WEIK1432** W\$H1832 W040033 NEWS 432 900001003 W\$#21002 物でありますが 0.00 7.5% 10.10 ONE. WESTER 2575 WDH3436 WOMEN IN NEKSODI WORLEDS WESTONS WDH2436 W0801036 F-0-19 2 3 **#IDHORDED** H0H04350 WINTERSTO WICKSOND WORLAND W942531 (DHCH310 WD4210310 W0H30010 1000 **#043842** WORLDON'S **#76C1642 WORGO43** 0803040 NORGE42 A177 2000 0023046 **APPROVED** REVIEWED Montgomery County sto, moscoos By Michael Kyne at 5:55 pm, Dec 16, 2021 **Historic Preservation Commission** 9.4 lb. (1640) 12 lb. WOLLDOOM ! W\$10,450 **新发展的特别** WORLD SOCO W\$81.852 Camen Man 24 hg 30.00 1910 1950 F-0 Tar SH RE 11800 CH 14510\*