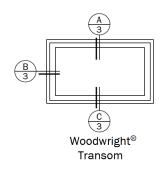

#### WS companie 400 SERIES ndersen. WOODWRIGHT® FULL-FRAME WINDOWS Table of Woodwright Double-Hung Window Stres WINDOW (BATH ROOK. Scale W1(3) = 1'-0" (305) = 1:98 Cottage or reverse cottage costs 3'45'80 2'9 10' averages for all widths and all begins. 31-5 56" 2.45% 24746 24.96 Mindow Dynamics 2511 965 (1199) (651) (546) (1)057) (252) (105)a (803) (854) (956) based on a 60/40 properties. 3540.981 31-8 W Custom sectors -Custom sectors -1100 140 212 W1 PAW. 312 161 role 214141 21-00/045 (1172) Reogh Opening (542) (554) (795) 98050 (847) (817) (998) QUARTER RESOURTS -35 55 35 W **Uncontracted Class** 15 NO. 31.56" and the latest and the the classic 33.591 23 591 25 %\* 27.560 29 55" (1006) (397) (905) (494) (800) (500) CUSTOM WIGHTS - 114 Vot to 319 PAT 2.0 lk 10 kg W0438210 arter 14710 WENTED TO WENDOZIO WENDATED WENDELLO WENG LODGE W0W2H210 2800 **BOM3832 WEIK1432** W\$H1832 W040033 NEWS 432 900001003 W\$#21002 物でありますが 0.00 7.5% 10.10 ONE. WESTER 2575 WDH3436 WOMEN IN NEKSODI WORLEDS WESTONS WDH2436 W0801036 F-0-19 2 3 **#IDHORDED** H0H04350 WINTERSTO WICKSOND WORLAND W942531 (DHCH310 WD4210310 W0H30010 1000 **#043842** WORLDON'S **#76C1642 WORGO43** 0803040 NORGE42 A177 2000 0023046 **APPROVED** REVIEWED Montgomery County sto, moscoos By Michael Kyne at 5:55 pm, Dec 16, 2021 **Historic Preservation Commission** 9.4 lb. (1640) 12 lb. WOLLDOOM ! W\$10,450 **新发展的特别** WORLD SOCO W\$81.852 Camen Man 24 hg 30.00 1910 1950 F-0 Tar SH RE 11800 CH 14510\*