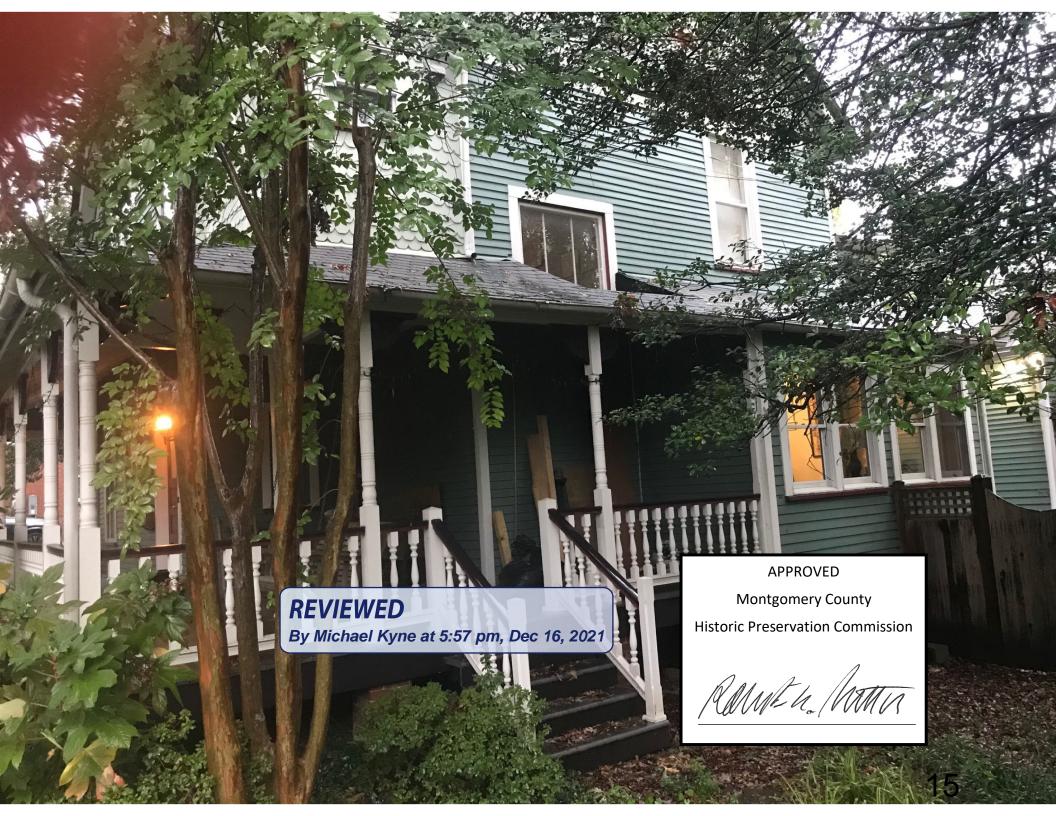

This is a residential property on Eastern Avenue, and is one of the original Victorian homes of the then new settlement of Takoma Park. It was strategically built across Eastern Avenue from the recently built B&O railroad line and its station in Takoma, D.C., now the site of a metro station. It is one of less than 50 remaining original homes from the early development of Takoma Park in the 19th Century.

The house was built in 1889 as a single family home, and expanded in 1998 with a kitchen addition in the rear. The house was modified with the enclosure of the front porch likely 75 years ago. For a number of years it appears to have been used as a multiple unit building. It was converted back to single family use by the previous owner in the 1970s-80s. After our purchase of the property in 1989 the property was restored to its original grandeur in stages with, among other things, the opening up and restoration of the front porch and removal of aluminum siding with restoration of existing shingles and lapped siding. The chimneys and floors were restored and all systems updated. Existing moldings and details were long gone so we installed new period wood molding throughout.

## General Description of the Project:

7025 Eastern Avenue was built in 1889 and is one of the original Victorian houses in the oldest part of Takoma Park. A kitchen addition was added to the rear of the house in 1998. Beginning in the first half of the 20<sup>th</sup> century the house was broken up into smaller units or configured for rental rooms. The exterior of the house has been largely restored in the past 20 years, notably with the elimination of the enclosure of the wrap-around front porch and the removal of the aluminum siding and restoration of the original wood exterior with its detail. We now want to replace a total of 16 double hung windows in the original part of the house, none of which are original.