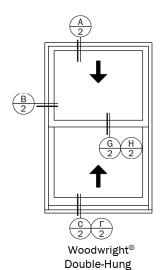

As noted, there are no original windows in the house so we do not know their particular design other than that they were double-hung. However, we are proposing to replace all the windows with double-hung windows 2 over 2 (vertically divided with true divided light), which we understand were common at the time and are consistent with several other Victorians in the area.

#### Woodwright® Double-Hung Full-Frame Windows

**APPROVED** 

**Montgomery County** 

**Historic Preservation Commission** 