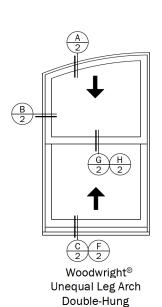

#### WS companie 400 SERIES ndersen. WOODWRIGHT® FULL-FRAME WINDOWS Table of Woodwright Double-Hung Window Stres WINDOW (BATH ROOK. Scale W1(3) = 1'-0" (305) = 1:98 Cottage or reverse cottage costs 3'45'80 2'9 10' averages for all widths and all begins. 31-5 56" 2.45% 24746 24.96 Mindow Dynamics 2511 965 (1199) (651) (546) (1)057) (252) (105)a (803) (854) (956) based on a 60/40 properties. 3540.981 31-8 W Custom sectors -Custom sectors -1100 140 212 W1 PAW. 312 161 role 214141 21-00/045 (1172) Reogh Opening (542) (554) (795) 98050 (847) (817) (998) QUARTER RESOURTS -35 55 35 W **Uncontracted Class** 15 NO. 31.56" and the latest and the the classic 33.591 23 591 25 %\* 27.560 29 55" (1006) (397) (905) (494) (800) (500) CUSTOM WIGHTS - 114 Vot to 319 PAT 2.0 lk 10 kg W0438210 arter 14710 WENTED TO WENDOZIO WENDATED WENDELLO WENG LODGE W0W2H210 2800 **BOM3832 WEIK1432** W\$H1832 W040033 NEWS 432 900001003 W\$#21002 物でありますが 0.00 7.5% 10.10 ONE. WESTER 2575 WDH3436 WOMEN IN NEKSODI WORLEDS WESTONS WDH2436 W0801036 F-0-19 2 3 **#IDHORDED** H0H04350 WINTERSTO WICKSOND WORLAND W942531 (DHCH310 WD4210310 W0H30010 1000 **#043842** WORLDON'S **#76C1642 WORGO43** 0803040 NORGE42 A177 2000 0023046 **APPROVED** REVIEWED Montgomery County sto, moscoos By Michael Kyne at 5:55 pm, Dec 16, 2021 **Historic Preservation Commission** 9.4 lb. (1640) 12 lb. WOLLDOOM ! W\$10,450 **新发展的特别** WORLD SOCO W\$81.852 Camen Man 24 hg 30.00 1910 1950 F-0 Tar SH RE 11800 CH 14510\*