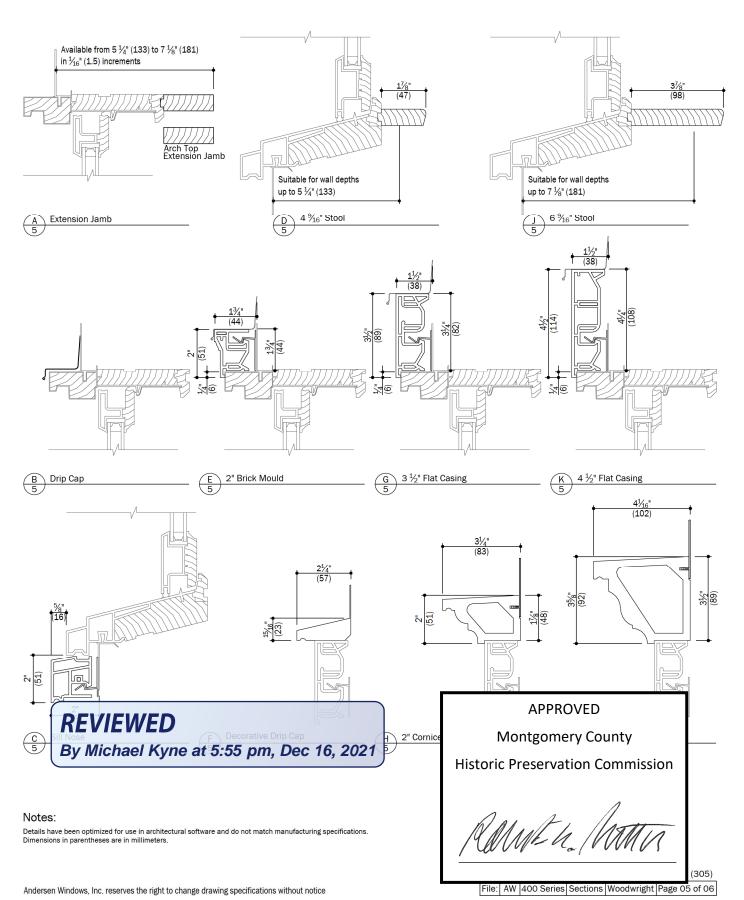

#### Notes:

Details have been optimized for use in architectural software and do not match manufacturing specifications. Dimensions in parentheses are in millimeters.

See Pages 4 Thru 6 for Accessories

File: AW 400 Series Sections Woodwright Page 01 of 06

#### Notes:

Details have been optimized for use in architectural software and do not match manufacturing specifications Dimensions in parentheses are in millimeters.

Andersen Windows, Inc. reserves the right to change drawing specifications without notice