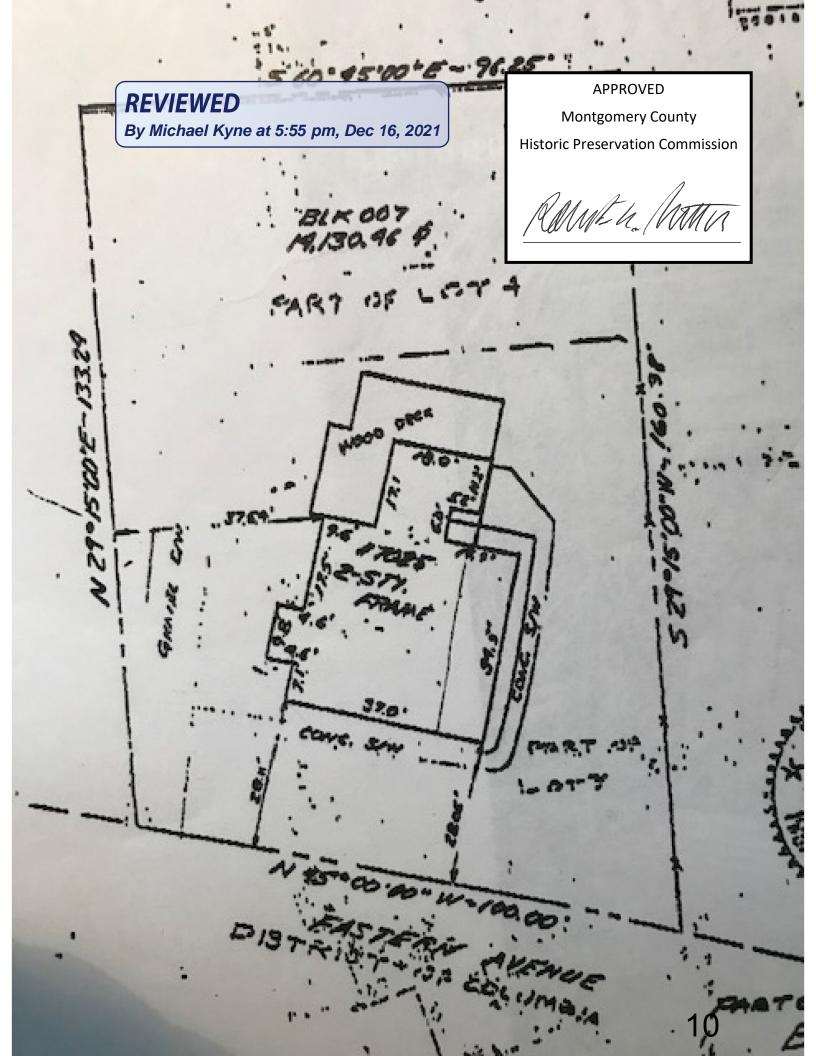

This is a residential property on Eastern Avenue, and is one of the original Victorian homes of the then new settlement of Takoma Park. It was strategically built across Eastern Avenue from the recently built B&O railroad line and its station in Takoma, D.C., now the site of a metro station. It is one of less than 50 remaining original homes from the early development of Takoma Park in the 19th Century.

The house was built in 1889 as a single family home, and expanded in 1998 with a kitchen addition in the rear. The house was modified with the enclosure of the front porch likely 75 years ago. For a number of years it appears to have been used as a multiple unit building. It was converted back to single family use by the previous owner in the 1970s-80s. After our purchase of the property in 1989 the property was restored to its original grandeur in stages with, among other things, the opening up and restoration of the front porch and removal of aluminum siding with restoration of existing shingles and lapped siding. The chimneys and floors were restored and all systems updated. Existing moldings and details were long gone so we installed new period wood molding throughout.