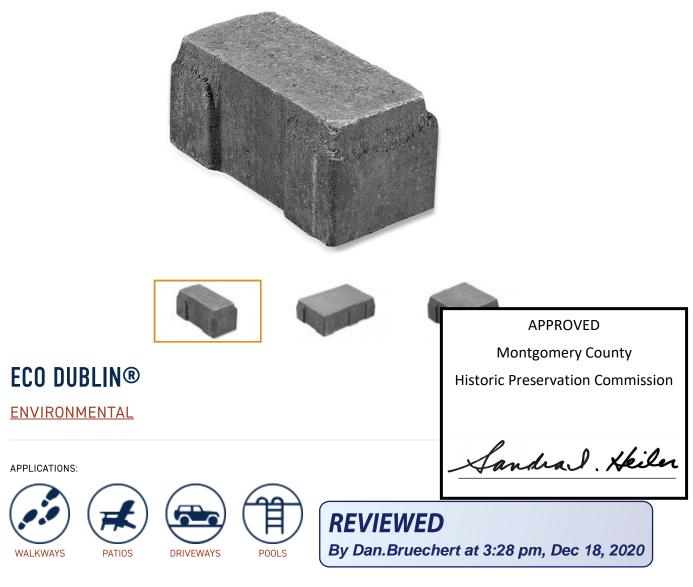

## Products | Collections | Permeable Pavers | Eco Dublin®

PRICING:

**\$\$** 

Eco Dublin<sup>®</sup> provides an environmental solution with the contemporary modular look of cut stone, which pairs well with nearly any architectural style.