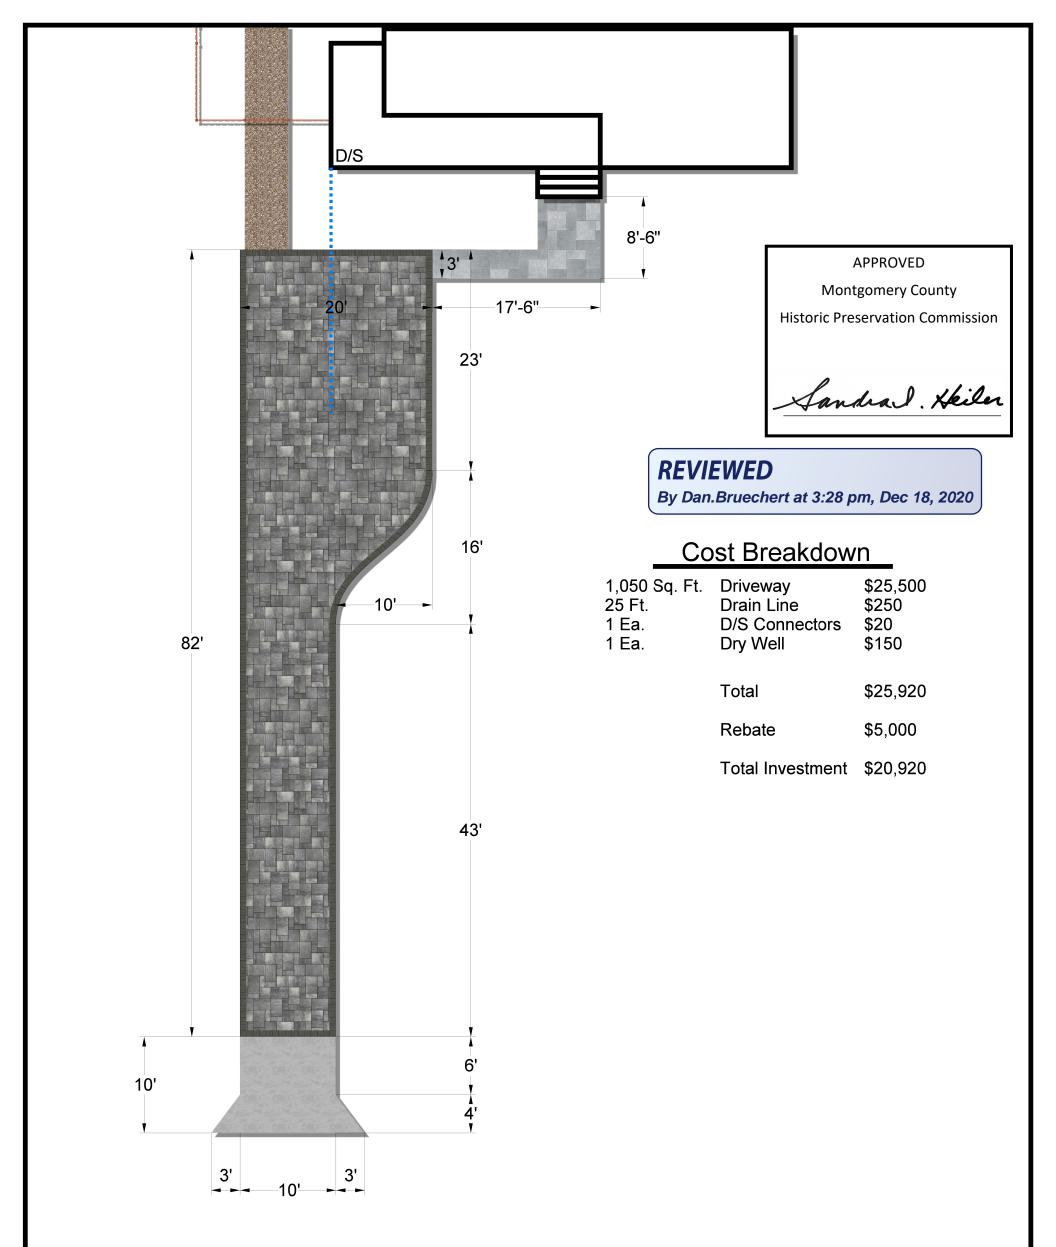

\*All colors and/or products may not be available in all areas. Please inquire for availability and special order options.

1/10

SPEUS

| Created By                                          | Scale:              | 10 20<br>IN FEET)<br>Inch = 10 ft. | Created For                           |
|-----------------------------------------------------|---------------------|------------------------------------|---------------------------------------|
| Dustin Roath<br>Senior Designer                     | First Im            | PRESSION<br>ardscapes              | Beverly G. Sobel<br>2109 Salisbury Rd |
| First Impression Hardscapes<br>7154 Montevideo Road | Item                | Date                               | Silver Spring, MD 20910               |
|                                                     | Initial Appointment | 10/26/2020                         | 202-213-9173                          |
| Jessup, MD 20794                                    | Initial Estimate    | 10/27/2020                         | 301-649-3669                          |
| C: 301-875-6225                                     |                     |                                    |                                       |
| E: dustinr@firsthardscapes.com                      |                     |                                    | weberlyg@gmail.com                    |
|                                                     |                     |                                    |                                       |