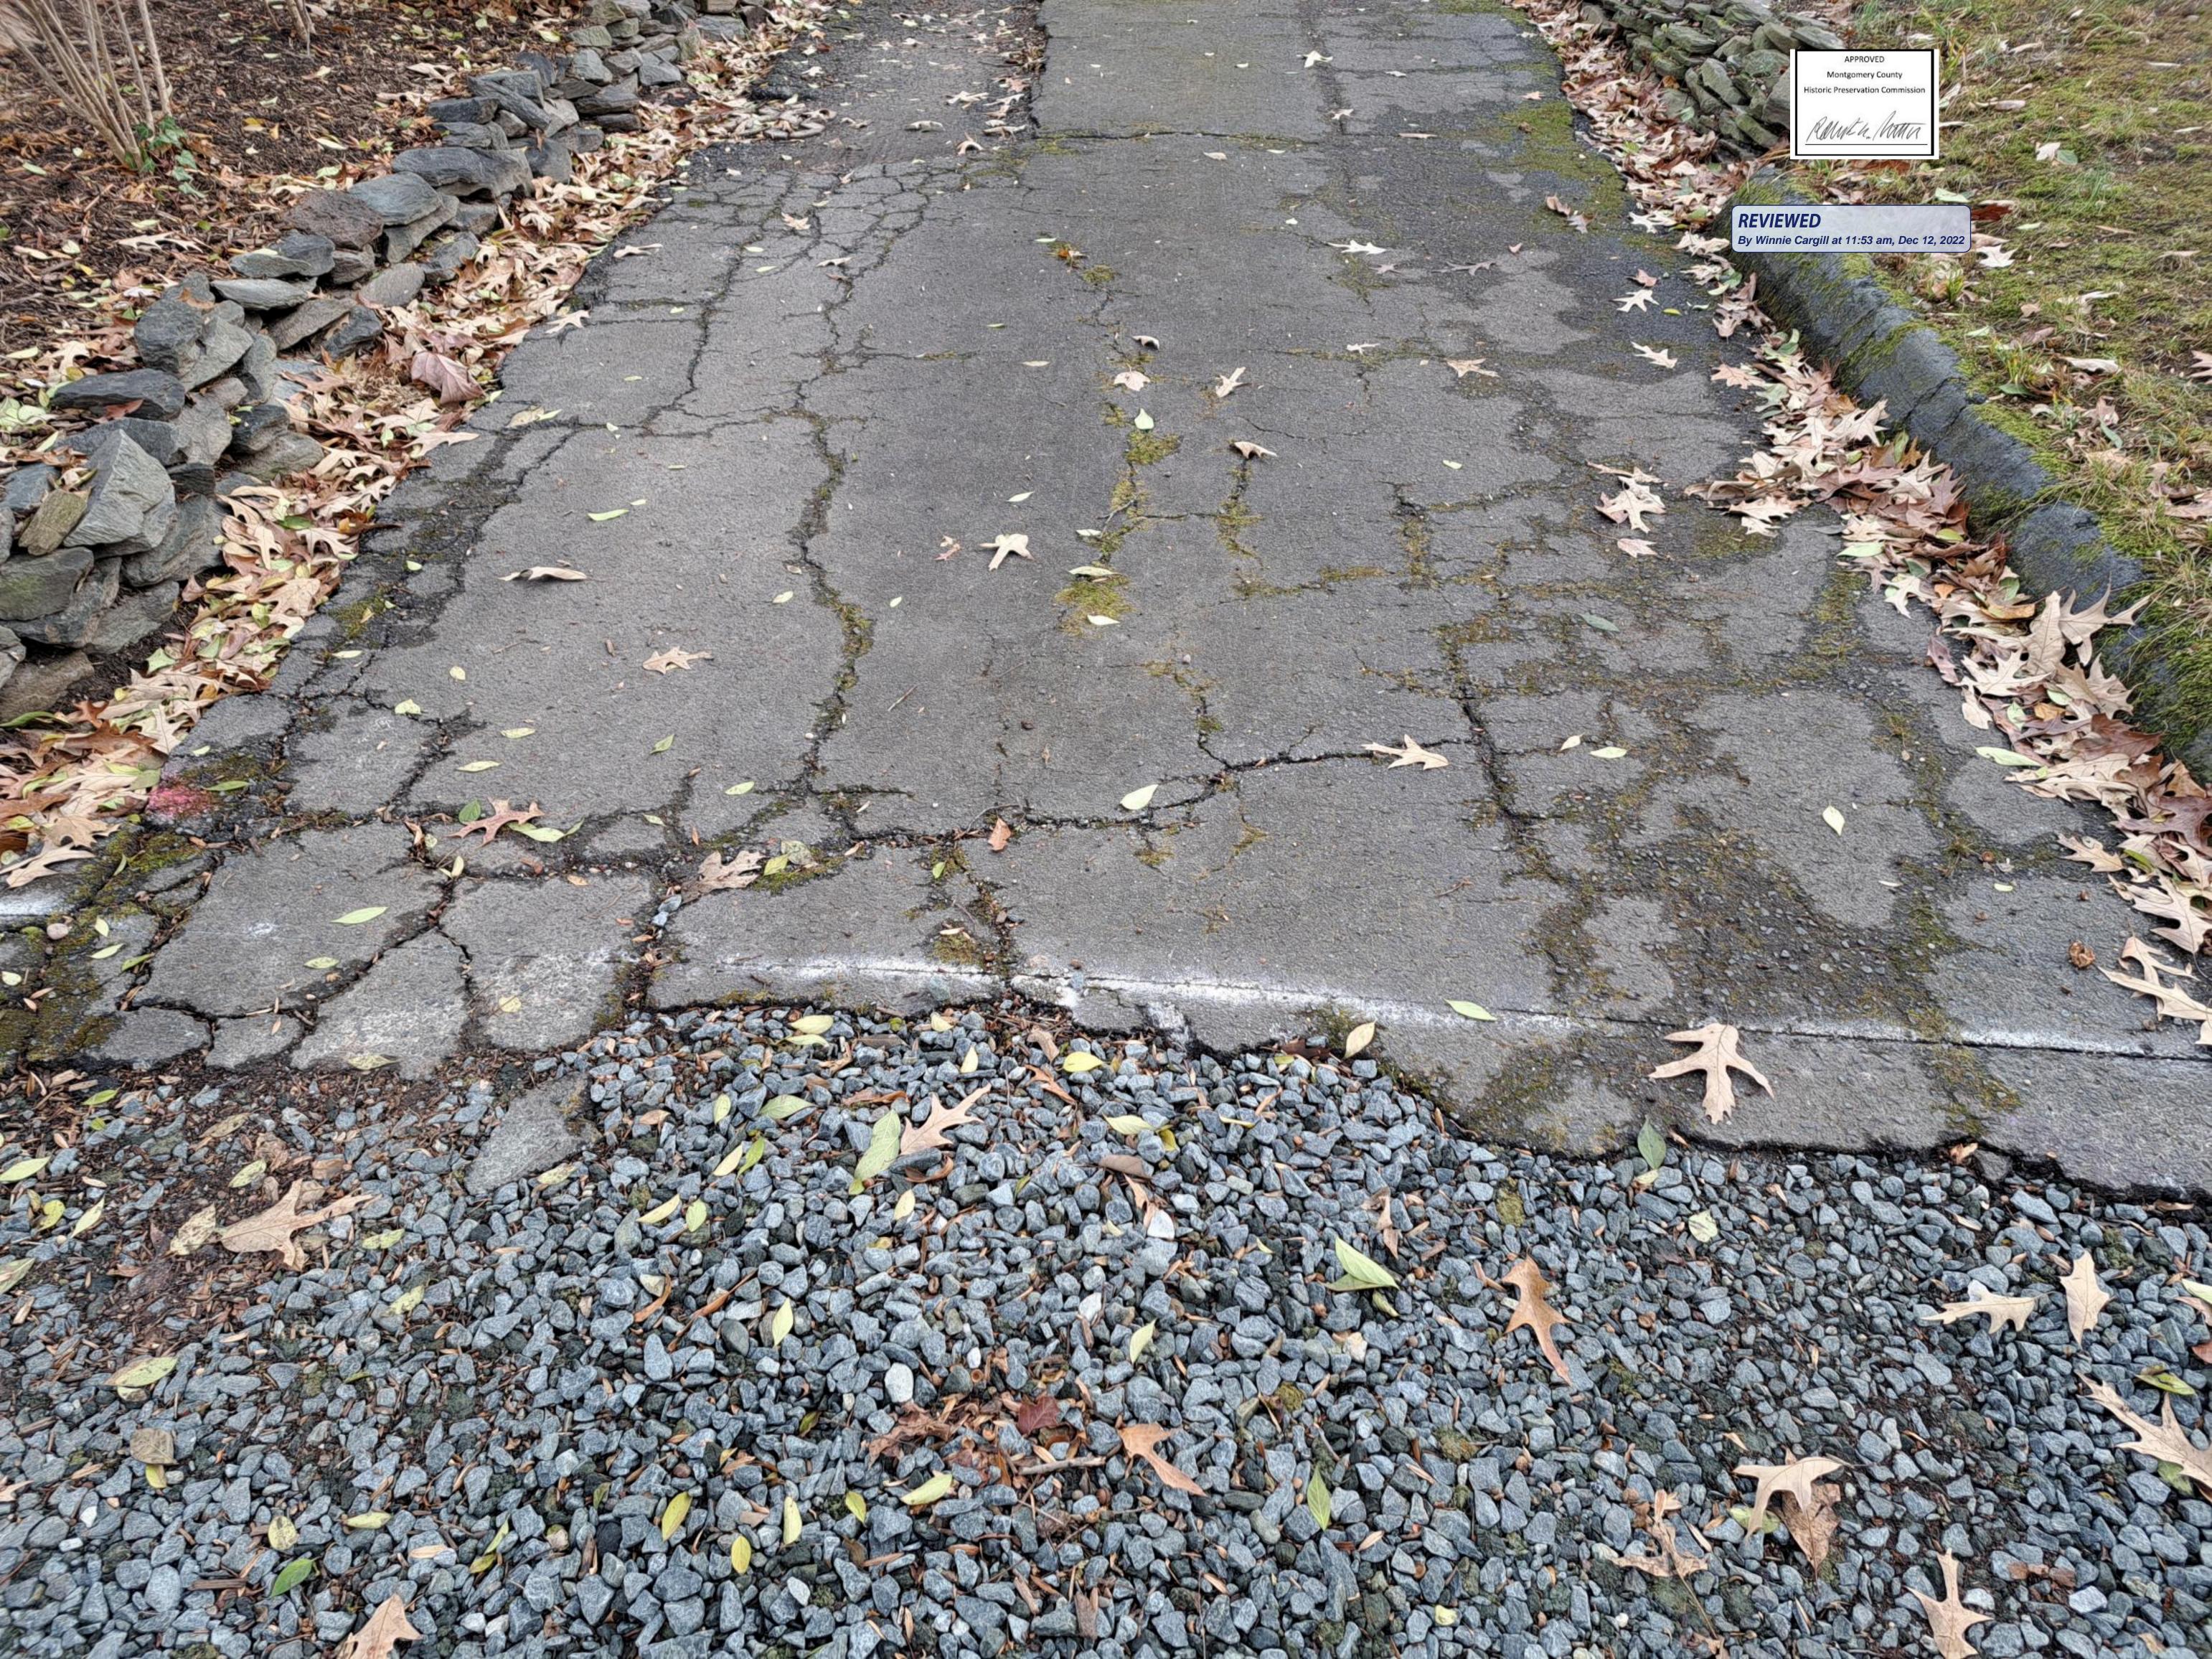

Address: 7305 Maple Avenue, Takoma Park

This HAWP approval is subject to the general condition that the applicant will obtain all other applicable Montgomery County or local government agency permits. After the issuance of these permits, the applicant must contact this Historic Preservation Office if any changes to the approved plan are made. Once work is complete the applicant will contact Winnie Cargill at 301.495.2108 or <a href="winnie.cargill@montgomeryplanning.org">winnie.cargill@montgomeryplanning.org</a> to schedule a follow-up site visit.

Replacement of existing walkways, parking pads, patios, driveways, or other paved areas with materials that are compatible with the visual character of the historic site and district and that are no greater than the dimensions of the existing hardscape;