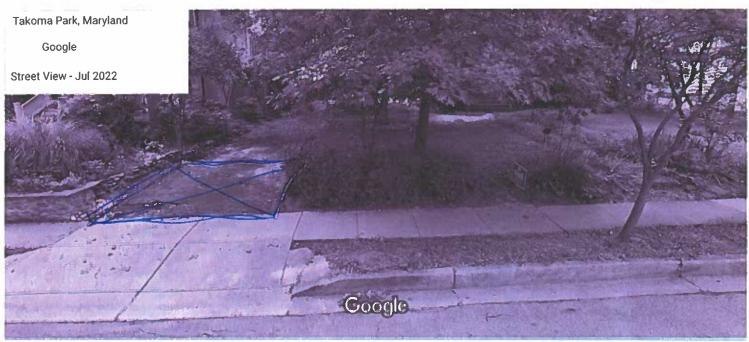

Address: 7305 Maple Avenue, Takoma Park

This HAWP approval is subject to the general condition that the applicant will obtain all other applicable Montgomery County or local government agency permits. After the issuance of these permits, the applicant must contact this Historic Preservation Office if any changes to the approved plan are made. Once work is complete the applicant will contact Winnie Cargill at 301.495.2108 or <a href="winnie.cargill@montgomeryplanning.org">winnie.cargill@montgomeryplanning.org</a> to schedule a follow-up site visit.

Construction of fences that are compatible with the historic site or district in material, height, location, and design; Fence is lower than 48" in front of rear wall plane;

Construction of walkways, parking pads, patios, driveways, or other paved areas that are not visible from a public right-of-way and measure no more than 150 square feet in size;

Replacement of existing walkways, parking pads, patios, driveways, or other paved areas with materials that are compatible with the visual character of the historic site and district and that are no greater than the dimensions of the existing hardscape;