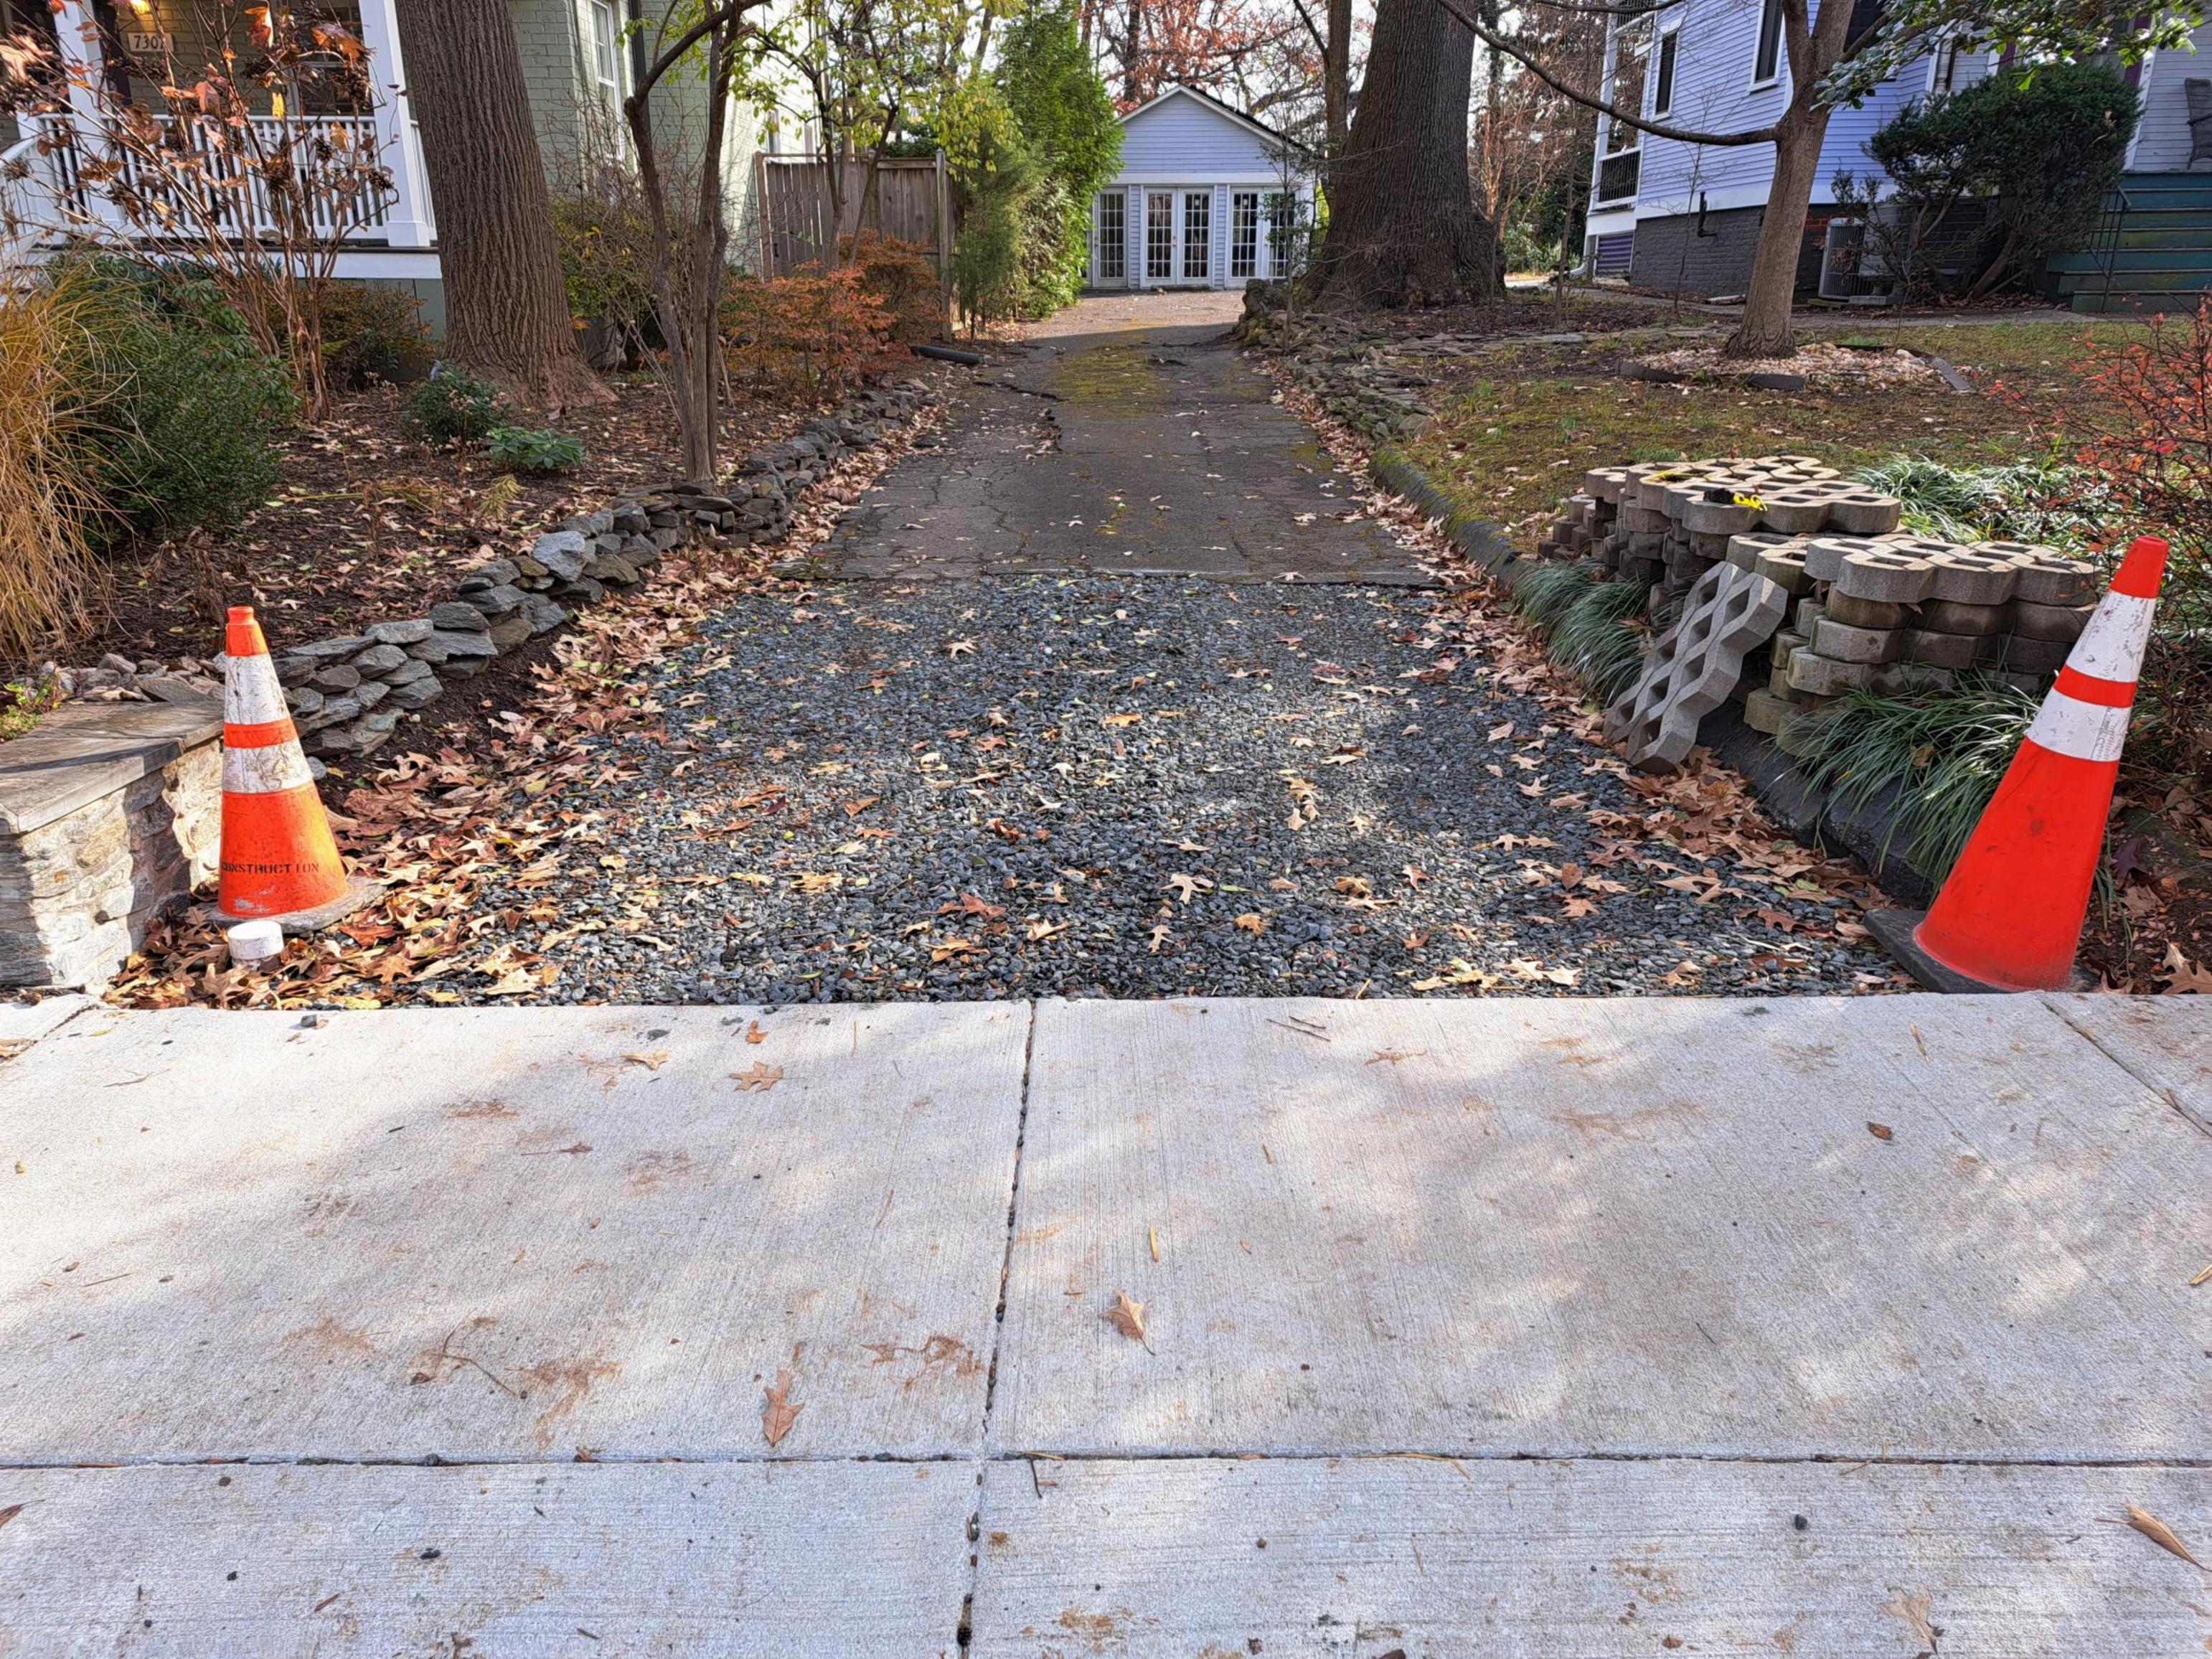

Address: 7305 Maple Avenue, Takoma Park

This HAWP approval is subject to the general condition that the applicant will obtain all other applicable Montgomery County or local government agency permits. After the issuance of these permits, the applicant must contact this Historic Preservation Office if any changes to the approved plan are made. Once work is complete the applicant will contact Winnie Cargill at 301.495.2108 or <a href="winnie.cargill@montgomeryplanning.org">winnie.cargill@montgomeryplanning.org</a> to schedule a follow-up site visit.

Replacement of existing walkways, parking pads, patios, driveways, or other paved areas with materials that are compatible with the visual character of the historic site and district and that are no greater than the dimensions of the existing hardscape;