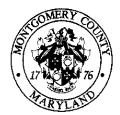

Pine Ave Fence Design - 4' height

APPROVED

**Montgomery County** 

Historic Preservation Commission

BUILDERS FENCE

Builders Fence Company 44330 Mercure Circle, Suite 140 Dulles, VA 20166 703-820-0967

| COMPANY                                  |                               |      |  |
|------------------------------------------|-------------------------------|------|--|
| 4' WRC 1X4 VERTICAL BOARD - CAP & FASCIA | DRAWN BY: 01/02/24 SCALE: PAG | GE : |  |
|                                          | REVISED: 01/02/24 FILE: 1 of  | of 1 |  |