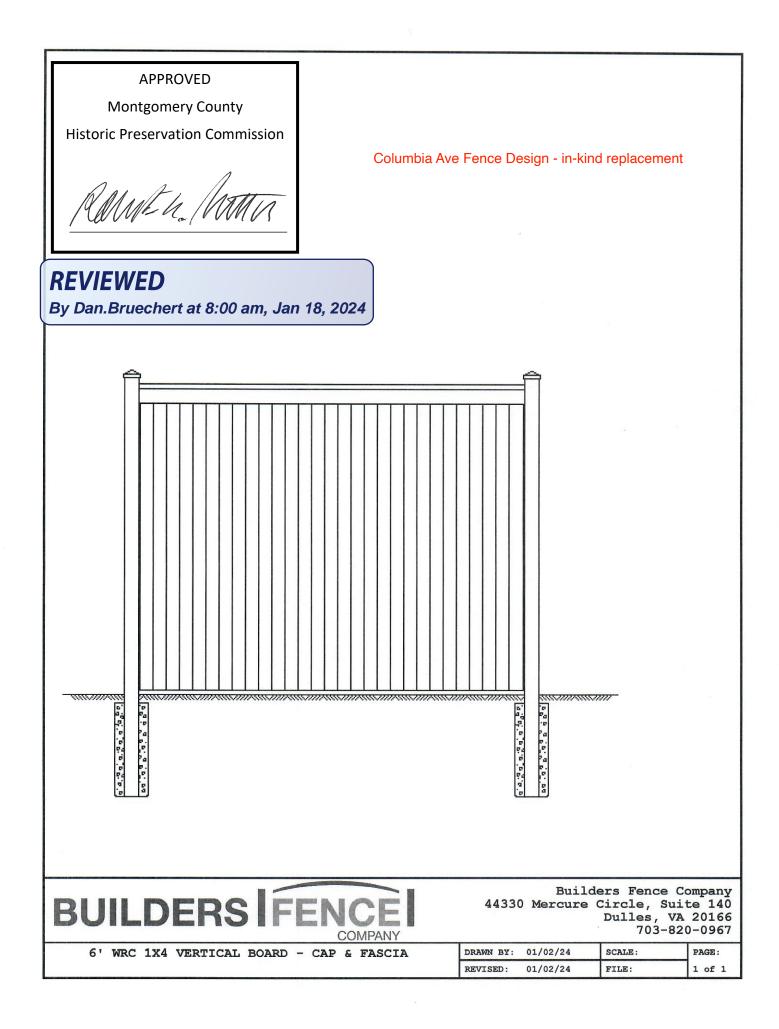

Applicant: Sam Bryson

Address: 5 Columbia Ave., Takoma Park

This HAWP approval is subject to the general condition that the applicant will obtain all other applicable Montgomery County or local government agency permits. After the issuance of these permits, the applicant must contact this Historic Preservation Office if any changes to the approved plan are made. Once work is complete the applicant will contact Rebeccah Ballo at 301.563.3404 or <u>Rebeccah.Ballo@montgomeryplanning.org</u> to schedule a follow-up site visit.