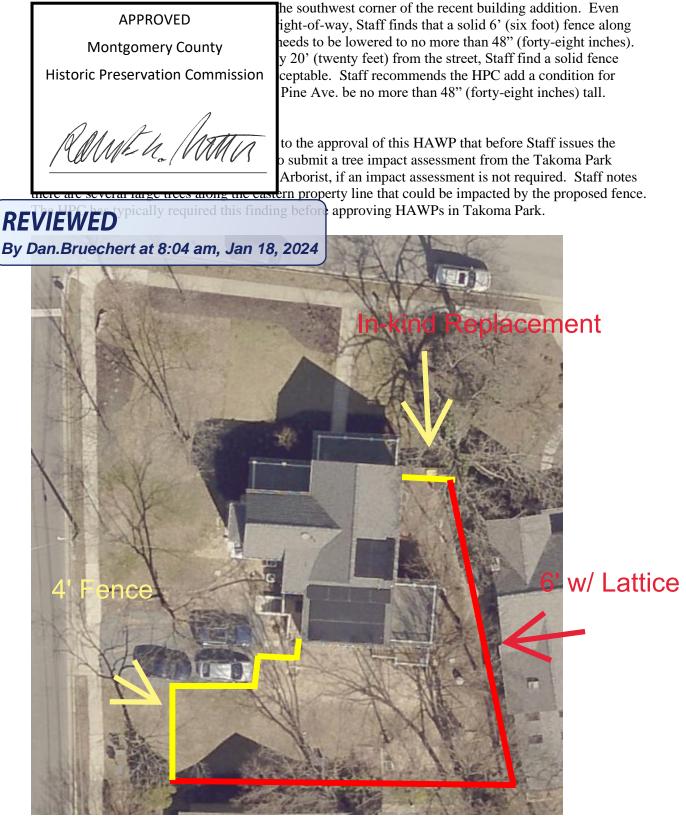

Figure 5: Aerial photo of the subject property. Staff's recommended conditions would limit the fence in yellow to 48'' (forty-eight inches) in height.

I.A