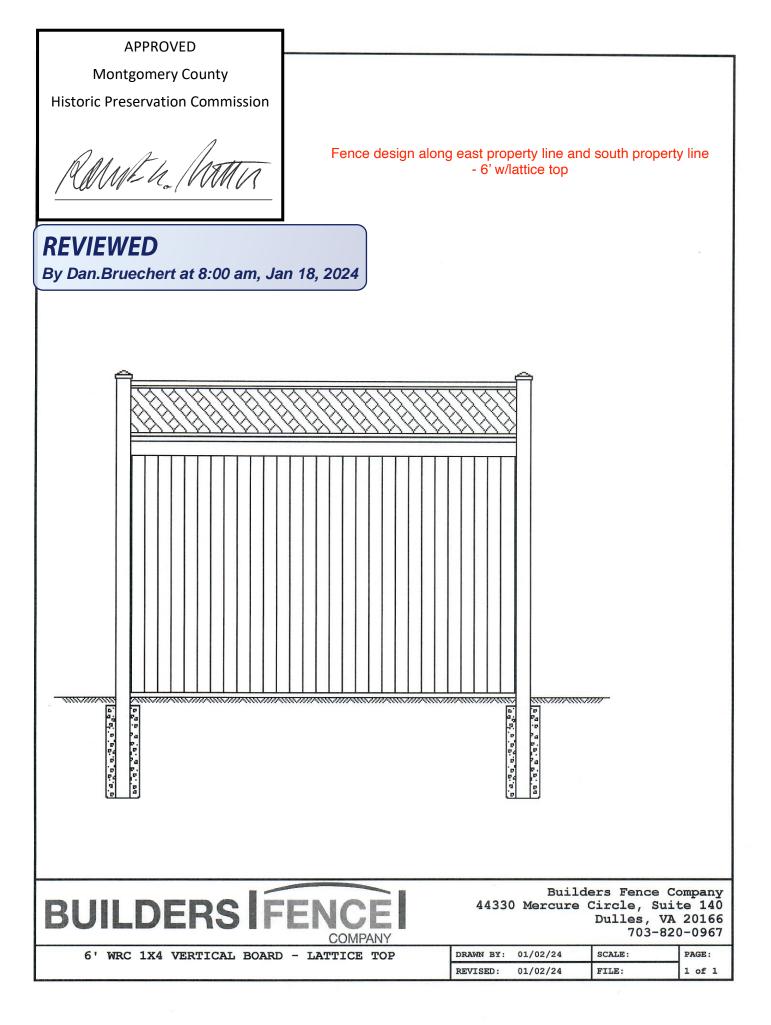

Applicant: Sam Bryson

Address: 5 Columbia Ave., Takoma Park

This HAWP approval is subject to the general condition that the applicant will obtain all other applicable Montgomery County or local government agency permits. After the issuance of these permits, the applicant must contact this Historic Preservation Office if any changes to the approved plan are made. Once work is complete the applicant will contact Rebeccah Ballo at 301.563.3404 or <u>Rebeccah.Ballo@montgomeryplanning.org</u> to schedule a follow-up site visit.