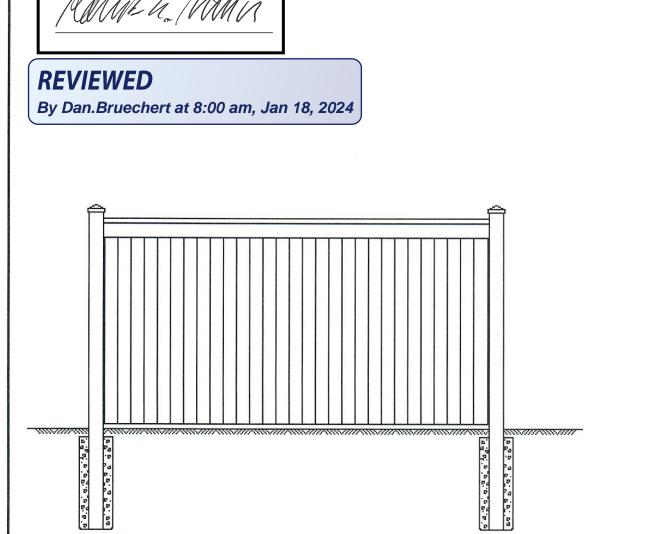

Applicant: Sam Bryson

Address: 5 Columbia Ave., Takoma Park

This HAWP approval is subject to the general condition that the applicant will obtain all other applicable Montgomery County or local government agency permits. After the issuance of these permits, the applicant must contact this Historic Preservation Office if any changes to the approved plan are made. Once work is complete the applicant will contact Rebeccah Ballo at 301.563.3404 or <u>Rebeccah.Ballo@montgomeryplanning.org</u> to schedule a follow-up site visit.