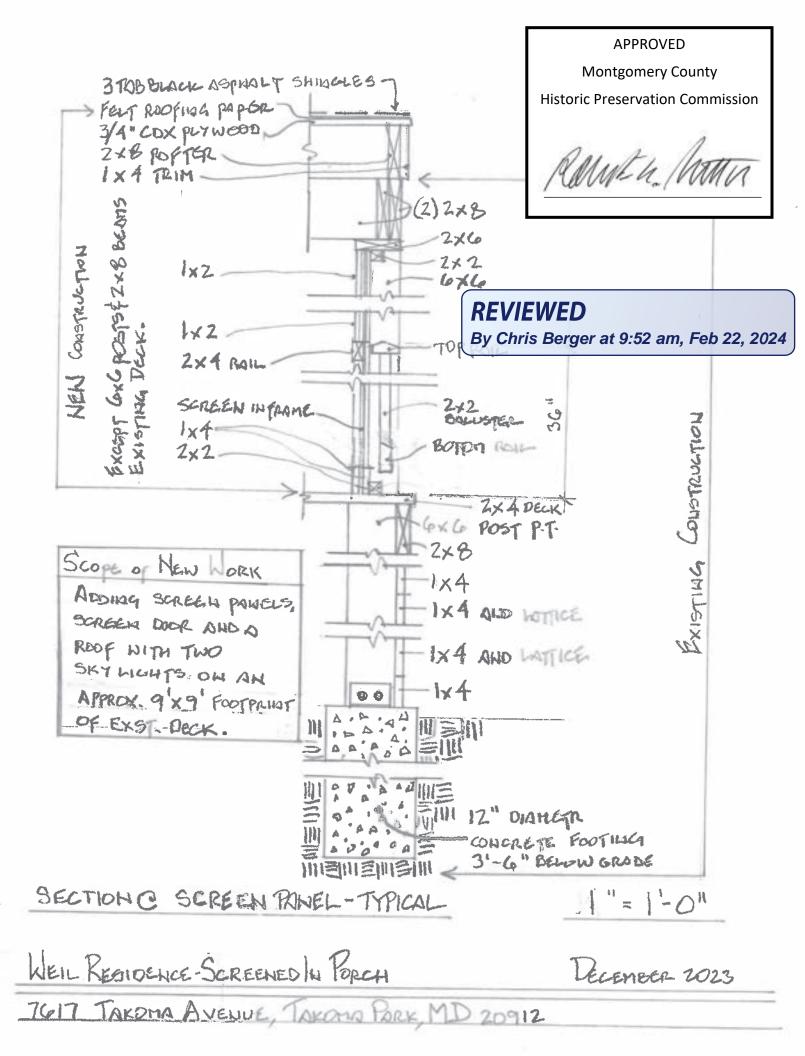

Construction of a sloping roof, consisting of 2x8 pressure treated rafters, ¾" plywood roof, new waterproof membrane, flashing and 3 tab black asphalt roof shingles to match existing roof shingles, (over previously approved permitted 2x8 pressure treated joists). Roof to have two 21" by 45 3/4", low height skylights. Two existing 6x6 pressure treated columns, painted to match the porch finishes, at the low end of the roof, support the existing deck, existing joists and proposed roof rafter/construction structure. White aluminum gutter and downspout to match existing.

Existing 36" high railings with balusters, less than 4" clearance between faces, per previously approved building permit, to remain on all three sides of the proposed screened in porch, located outside of proposed screen panels.

Photographs of existing house elevations, including existing deck where the proposed 9' by 9' screened in porch area is to be built, are attached.

Note that the roof low end, overhang, extends 1'-0" beyond the screened in porch footprint and the gutter/downspout are attached to the front end of the overhang.