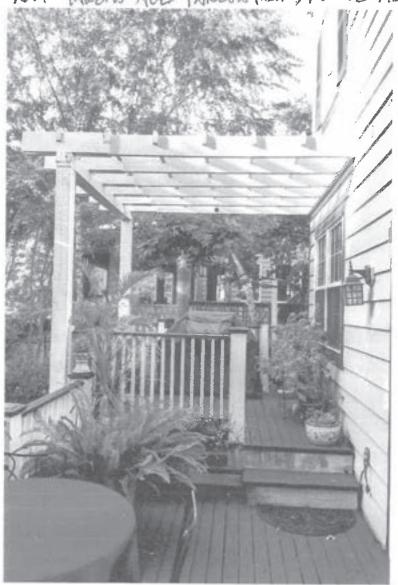

#### PROJECT DESCRIPTION - Revised February 21, 2024 - Highlighted

Construction of a roof and screened in porch section, located on approximately 90 sq. ft., of a larger, existing rear porch deck. Existing deck flooring is 2x4 pressure treated wood, painted, on 2 x 8 joists. Residence is a 1936 non-conforming red brick Colonial. No change to the original approximately 30 foot by 30 foot Colonial or 16 foot by 28 foot addition. Only proposed change is to approx. 90 sq. ft. of the existing, permit approved, approximately 252 sq. ft. deck.

Construction of a sloping roof, consisting of 2x8 pressure treated rafters, ¾" plywood roof, new waterproof membrane, flashing and 3 tab black asphalt roof shingles to match existing roof shingles, (over previously approved permitted 2x8 pressure treated joists). Roof to have two 21" by 45 3/4", low height skylights. Two existing 6x6 pressure treated columns, painted to match the porch finishes, at the low end of the roof, support the existing deck, existing joists and proposed roof rafter/construction structure. White aluminum gutter and downspout to match existing.

Photographs of existing house elevations, including existing deck where the proposed 9' by 9' screened in porch area is to be built, are attached.

Note that the roof low end, overhang, extends 1'-0" beyond the screened in porch footprint and the gutter/downspout are attached to the front end of the overhang.