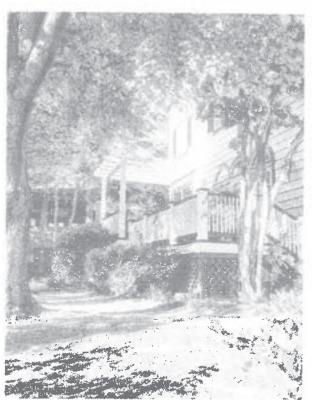

Photographs of existing house elevations, including existing deck where the proposed 9' by 9' screened in porch area is to be built, are attached.

Note that the roof low end, overhang, extends 1'-0" beyond the screened in porch footprint and the gutter/downspout are attached to the front end of the overhang.

#### **APPROVED**

Montgomery County
Historic Preservation Commission

Routh hour

**REVIEWED** 

WEN RESIDENCE 7617 TAKOMO ALE TAKOM PARE, MD 2091Z

HORTH ELEVATION OF PROPOSED SCREENED IN PORCH AREA. DEC. 2023