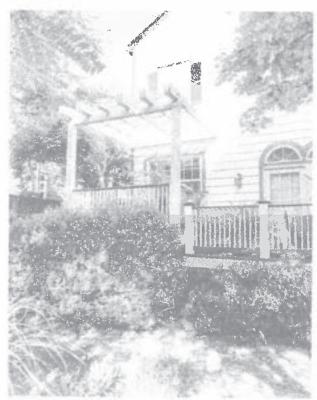

Photographs of existing house elevations, including existing deck where the proposed 9' by 9' screened in porch area is to be built, are attached.

Note that the roof low end, overhang, extends 1'-0" beyond the screened in porch footprint and the gutter/downspout are attached to the front end of the overhang.

WEN RESIDENCE 7617 TAXOM LUE. TAKOM RANG MD. 20912

NORTH ELEVATION OF DECK- PEC. 2023