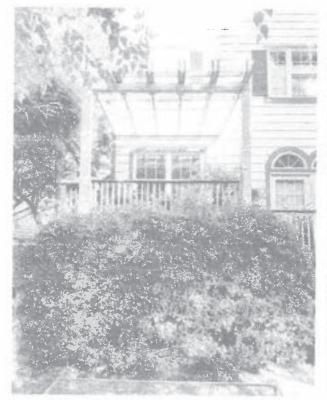

Photographs of existing house elevations, including existing deck where the proposed 9' by 9' screened in porch area is to be built, are attached.

Note that the roof low end, overhang, extends 1'-0" beyond the screened in porch footprint and the gutter/downspout are attached to the front end of the overhang.

WEN RESIDENCE 7617 TAXOM LUE. TAKOM RANG MD. 20912

NORTH ELEVATION OF DECK- PEC. 2023

#### **APPROVED**

Montgomery County
Historic Preservation Commission

Routh hour

**REVIEWED** 

WEN RESIDENCE 7617 TAKOMO ALE TAKOM PARE, MD 2091Z

HORTH ELEVATION OF PROPOSED SCREENED IN PORCH AREA. DEC. 2023