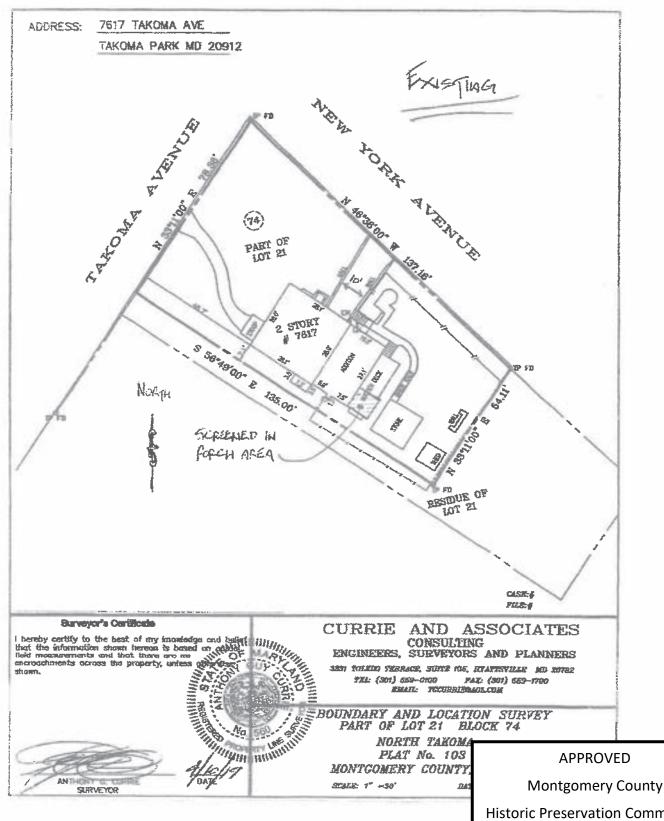

#### Weil Residence – 7617 Takoma Avenue, Takoma Park, MD 20912

#### PROJECT DESCRIPTION - Revised February 21, 2024 - Highlighted

Construction of a roof and screened in porch section, located on approximately 90 sq. ft., of a larger, existing rear porch deck. Existing deck flooring is 2x4 pressure treated wood, painted, on 2 x 8 joists. Residence is a 1936 non-conforming red brick Colonial. No change to the original approximately 30 foot by 30 foot Colonial or 16 foot by 28 foot addition. Only proposed change is to approx. 90 sq. ft. of the existing, permit approved, approximately 252 sq. ft. deck.

# WEIL RESIDENCE SCREENED-IN PORCH

7617 TAKOMA AVENUE, TAKOMA PARK, MD, 20912 SHERRI WEIL, RICHARD WEIL

- A-1 SITE PLAN
- A-2 FLOOR PLAN & LANDING SECTION
- A-3 ROOF PLAN
- A-4 NORTH ELEVATION
- A-5 EAST ELEVATION
- A-6 SOUTH ELEVATION
- EXISTING CONDITION PHOTOGRAPHS

#### APPROVED

**Montgomery County** 

**Historic Preservation Commission** 

SITE: 7617 TAKOMA AVENUE, TAKOMA PARK, MD. 20912

REVIEWED

By Chris Berger at 9:52 am, Feb 22, 2024

**Historic Preservation Commission** 