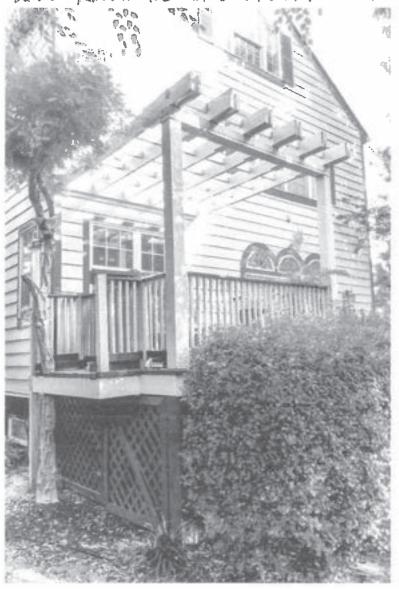

#### PROJECT DESCRIPTION - Revised February 21, 2024 - Highlighted

Construction of a roof and screened in porch section, located on approximately 90 sq. ft., of a larger, existing rear porch deck. Existing deck flooring is 2x4 pressure treated wood, painted, on 2 x 8 joists. Residence is a 1936 non-conforming red brick Colonial. No change to the original approximately 30 foot by 30 foot Colonial or 16 foot by 28 foot addition. Only proposed change is to approx. 90 sq. ft. of the existing, permit approved, approximately 252 sq. ft. deck.

Construction of a sloping roof, consisting of 2x8 pressure treated rafters, ¾" plywood roof, new waterproof membrane, flashing and 3 tab black asphalt roof shingles to match existing roof shingles, (over previously approved permitted 2x8 pressure treated joists). Roof to have two 21" by 45 3/4", low height skylights. Two existing 6x6 pressure treated columns, painted to match the porch finishes, at the low end of the roof, support the existing deck, existing joists and proposed roof rafter/construction structure. White aluminum gutter and downspout to match existing.

Photographs of existing house elevations, including existing deck where the proposed 9' by 9' screened in porch area is to be built, are attached.

Note that the roof low end, overhang, extends 1'-0" beyond the screened in porch footprint and the gutter/downspout are attached to the front end of the overhang.