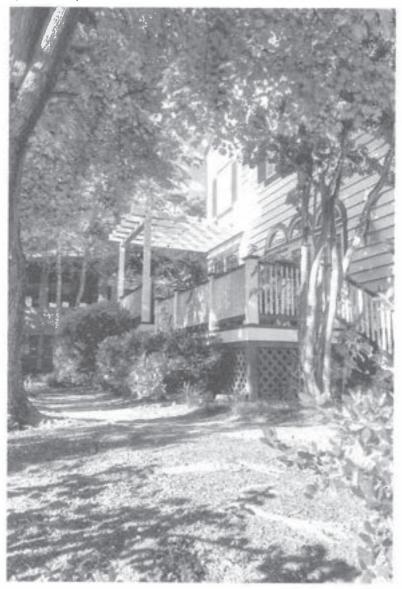

Photographs of existing house elevations, including existing deck where the proposed 9' by 9' screened in porch area is to be built, are attached.

Note that the roof low end, overhang, extends 1'-0" beyond the screened in porch footprint and the gutter/downspout are attached to the front end of the overhang.

#### **APPROVED**

Montgomery County
Historic Preservation Commission

Routh hour

**REVIEWED** 

WEN RESIDENCE 7617 TAKOMO ALE TAKOM PARE, MD 2091Z

HORTH ELEVATION OF PROPOSED SCREENED IN PORCH AREA. DEC. 2023