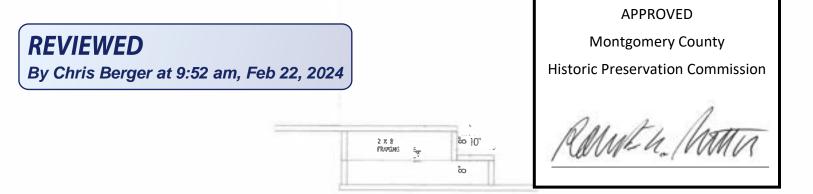

Construction of a sloping roof, consisting of 2x8 pressure treated rafters, ¾" plywood roof, new waterproof membrane, flashing and 3 tab black asphalt roof shingles to match existing roof shingles, (over previously approved permitted 2x8 pressure treated joists). Roof to have two 21" by 45 3/4", low height skylights. Two existing 6x6 pressure treated columns, painted to match the porch finishes, at the low end of the roof, support the existing deck, existing joists and proposed roof rafter/construction structure. White aluminum gutter and downspout to match existing.

Photographs of existing house elevations, including existing deck where the proposed 9' by 9' screened in porch area is to be built, are attached.

Note that the roof low end, overhang, extends 1'-0" beyond the screened in porch footprint and the gutter/downspout are attached to the front end of the overhang.

# WEIL RESIDENCE SCREENED-IN PORCH

7617 TAKOMA AVENUE, TAKOMA PARK, MD, 20912 SHERRI WEIL, RICHARD WEIL

- A-1 SITE PLAN
- A-2 FLOOR PLAN & LANDING SECTION
- A-3 ROOF PLAN
- A-4 NORTH ELEVATION
- A-5 EAST ELEVATION
- A-6 SOUTH ELEVATION
- EXISTING CONDITION PHOTOGRAPHS

# WEIL RESIDENCE SCREENED-IN PORCH / PHOTOS

EAST ELEVATION

NORTH ELEVATION

ROOF FRAMING DETAIL

Montgomery County
Historic Preservation Commission

Robert 4. Man

**APPROVED** 

**REVIEWED** 