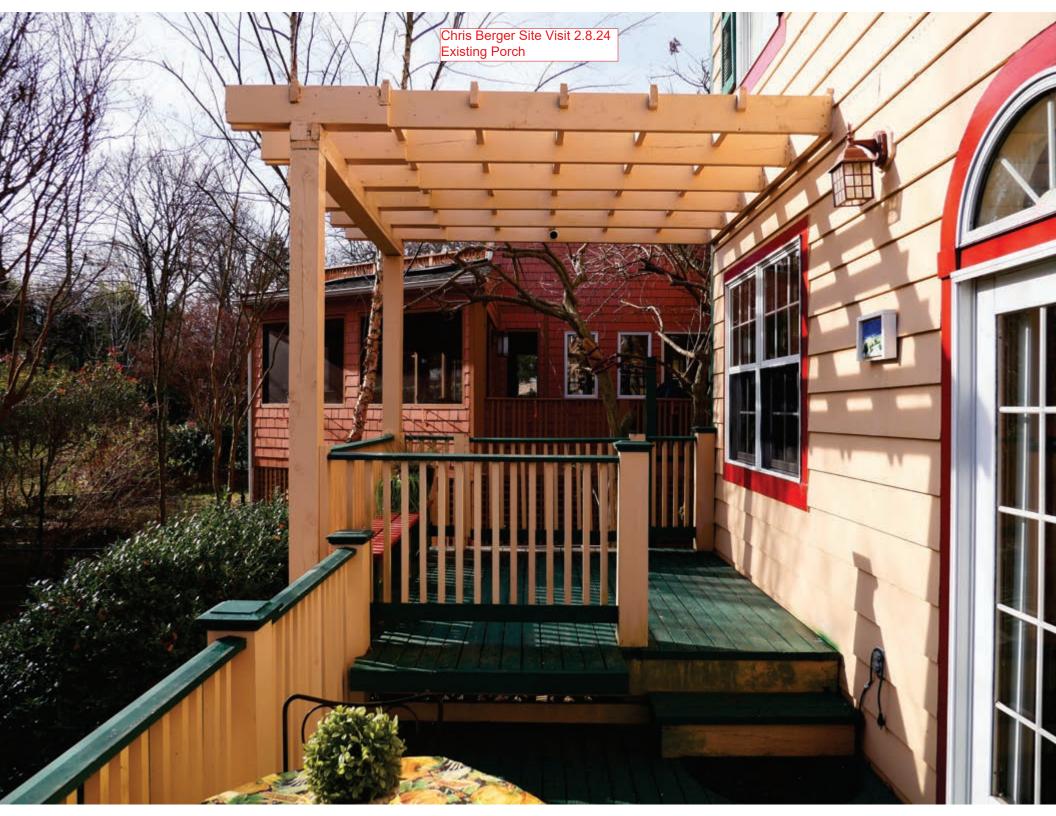

#### PROJECT DESCRIPTION - Revised February 21, 2024 - Highlighted

Construction of a roof and screened in porch section, located on approximately 90 sq. ft., of a larger, existing rear porch deck. Existing deck flooring is 2x4 pressure treated wood, painted, on 2 x 8 joists. Residence is a 1936 non-conforming red brick Colonial. No change to the original approximately 30 foot by 30 foot Colonial or 16 foot by 28 foot addition. Only proposed change is to approx. 90 sq. ft. of the existing, permit approved, approximately 252 sq. ft. deck.

Construction of a sloping roof, consisting of 2x8 pressure treated rafters, ¾" plywood roof, new waterproof membrane, flashing and 3 tab black asphalt roof shingles to match existing roof shingles, (over previously approved permitted 2x8 pressure treated joists). Roof to have two 21" by 45 3/4", low height skylights. Two existing 6x6 pressure treated columns, painted to match the porch finishes, at the low end of the roof, support the existing deck, existing joists and proposed roof rafter/construction structure. White aluminum gutter and downspout to match existing.

Existing 36" high railings with balusters, less than 4" clearance between faces, per previously approved building permit, to remain on all three sides of the proposed screened in porch, located outside of proposed screen panels.