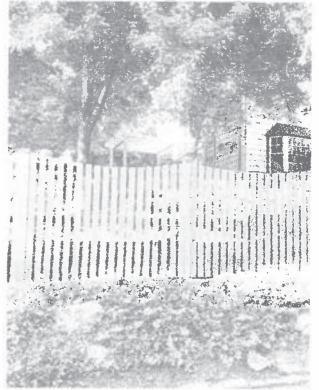

Photographs of existing house elevations, including existing deck where the proposed 9' by 9' screened in porch area is to be built, are attached.

Note that the roof low end, overhang, extends 1'-0" beyond the screened in porch footprint and the gutter/downspout are attached to the front end of the overhang.

#### **APPROVED**

Montgomery County
Historic Preservation Commission

Routh home

**REVIEWED** 

WELL RESIDENCE 7617 TAKONO AVE. TAKONO PARES MD. 2091Z

Eng Eneropion of Deck - Dec. 2023

#### **APPROVED**

Montgomery County
Historic Preservation Commission

Routh houn

**REVIEWED** 

WEN RESIDENCE 7617 TOKOMO AVE TAKOMO PARKS MD. 20912

South ELEUATION OF DECK - DEC. 2023