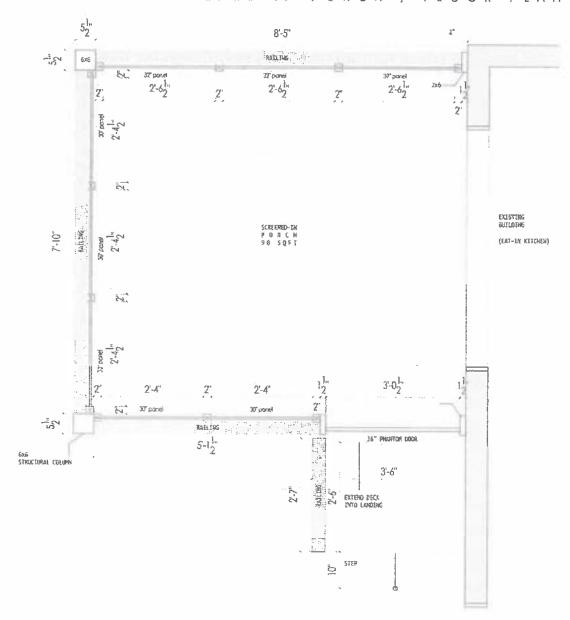

Existing 36" high railings with balusters, less than 4" clearance between faces, per previously approved building permit, to remain on all three sides of the proposed screened in porch, located outside of proposed screen panels.

South elevation- 3 equally spaced, aluminum framed (1/4") screens, framed by 1x2 pressure treated wood, finish to match existing porch finish. 1x4 base boards.

East elevation-  $\frac{3}{3}$  equally spaced, aluminum framed, (1/4") screens, framed by 1x2 pressure treated wood, finish to match existing porch finish. 1x4 base boards.

North elevation- 2 equally spaced, aluminum framed, (1/4") screens, framed by 1x2 pressure treated wood, finish to match existing porch finish. 1x4 base boards. One door opening, framed in 2x6 pressure treated wood jambs and header, for 3'

# WEIL RESIDENCE SCREENED-IN PORCH

7617 TAKOMA AVENUE, TAKOMA PARK, MD, 20912 SHERRI WEIL, RICHARD WEIL

- A-1 SITE PLAN
- A-2 FLOOR PLAN & LANDING SECTION
- A-3 ROOF PLAN
- A-4 NORTH ELEVATION
- A-5 EAST ELEVATION
- A-6 SOUTH ELEVATION
- EXISTING CONDITION PHOTOGRAPHS

Robert L. hom

WEIL RESIDENCE SCREENED-IN PORCH / FLOOR PLAN

WEIL RESIDENCE SCREENED-IN PORCH / LANDING SECTION / EAST ELEVATION

CANTACO, BETUARD TUEL CANTATAGOS