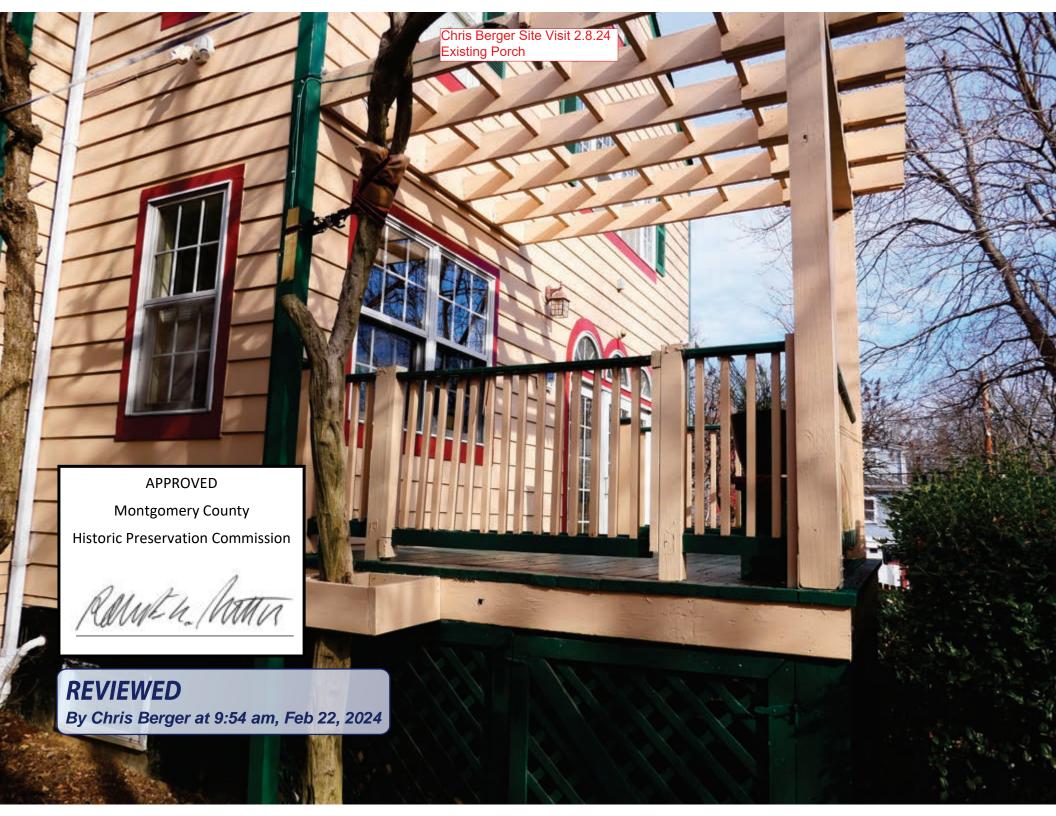

#### PROJECT DESCRIPTION - Revised February 21, 2024 - Highlighted

Construction of a roof and screened in porch section, located on approximately 90 sq. ft., of a larger, existing rear porch deck. Existing deck flooring is 2x4 pressure treated wood, painted, on 2 x 8 joists. Residence is a 1936 non-conforming red brick Colonial. No change to the original approximately 30 foot by 30 foot Colonial or 16 foot by 28 foot addition. Only proposed change is to approx. 90 sq. ft. of the existing, permit approved, approximately 252 sq. ft. deck.

Construction of a sloping roof, consisting of 2x8 pressure treated rafters, ¾" plywood roof, new waterproof membrane, flashing and 3 tab black asphalt roof shingles to match existing roof shingles, (over previously approved permitted 2x8 pressure treated joists). Roof to have two 21" by 45 3/4", low height skylights. Two existing 6x6 pressure treated columns, painted to match the porch finishes, at the low end of the roof, support the existing deck, existing joists and proposed roof rafter/construction structure. White aluminum gutter and downspout to match existing.

Montgo Historic Presentation

**APPROVED** 

Montgomery County
Historic Preservation Commission

Rolling 4/1

**REVIEWED** 

North, East and South elevations of proposed screened in porch construction <u>are</u> <u>indicated on full house elevation drawings</u>, attached.

Photographs of existing house elevations, including existing deck where the proposed 9' by 9' screened in porch area is to be built, are attached.

Note that the roof low end, overhang, extends 1'-0" beyond the screened in porch footprint and the gutter/downspout are attached to the front end of the overhang.