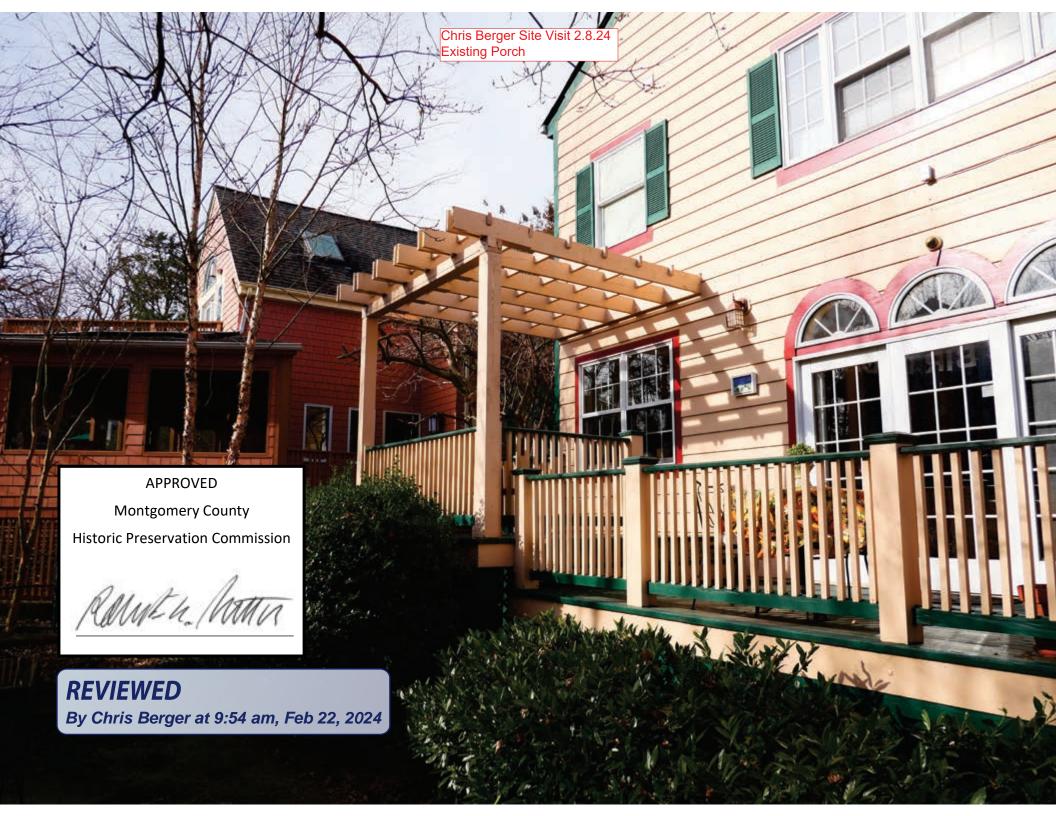

#### PROJECT DESCRIPTION - Revised February 21, 2024 - Highlighted

Construction of a roof and screened in porch section, located on approximately 90 sq. ft., of a larger, existing rear porch deck. Existing deck flooring is 2x4 pressure treated wood, painted, on 2 x 8 joists. Residence is a 1936 non-conforming red brick Colonial. No change to the original approximately 30 foot by 30 foot Colonial or 16 foot by 28 foot addition. Only proposed change is to approx. 90 sq. ft. of the existing, permit approved, approximately 252 sq. ft. deck.

Construction of a sloping roof, consisting of 2x8 pressure treated rafters, ¾" plywood roof, new waterproof membrane, flashing and 3 tab black asphalt roof shingles to match existing roof shingles, (over previously approved permitted 2x8 pressure treated joists). Roof to have two 21" by 45 3/4", low height skylights. Two existing 6x6 pressure treated columns, painted to match the porch finishes, at the low end of the roof, support the existing deck, existing joists and proposed roof rafter/construction structure. White aluminum gutter and downspout to match existing.

Montgo Historic Presentation

**APPROVED** 

Montgomery County
Historic Preservation Commission

Rolling 4/1

**REVIEWED** 

North, East and South elevations of proposed screened in porch construction <u>are</u> <u>indicated on full house elevation drawings</u>, attached.

Photographs of existing house elevations, including existing deck where the proposed 9' by 9' screened in porch area is to be built, are attached.

Note that the roof low end, overhang, extends 1'-0" beyond the screened in porch footprint and the gutter/downspout are attached to the front end of the overhang.