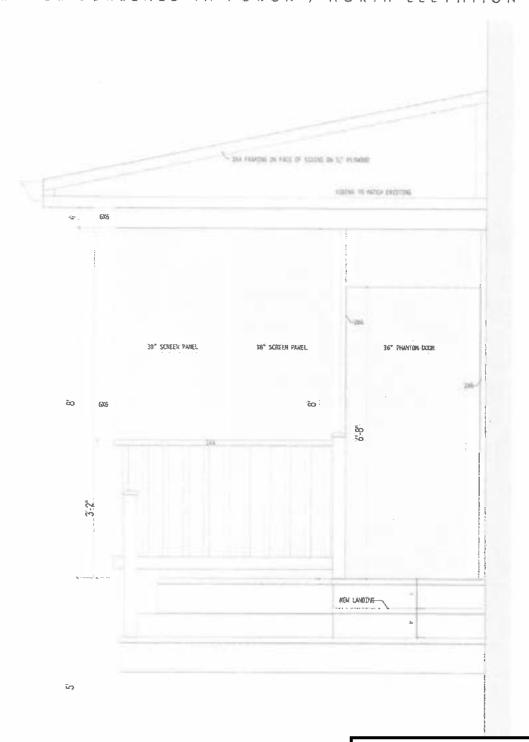

Existing 36" high railings with balusters, less than 4" clearance between faces, per previously approved building permit, to remain on all three sides of the proposed screened in porch, located outside of proposed screen panels.

South elevation- 3 equally spaced, aluminum framed (1/4") screens, framed by 1x2 pressure treated wood, finish to match existing porch finish. 1x4 base boards.

East elevation-  $\frac{3}{3}$  equally spaced, aluminum framed, (1/4") screens, framed by 1x2 pressure treated wood, finish to match existing porch finish. 1x4 base boards.

North elevation- 2 equally spaced, aluminum framed, (1/4") screens, framed by 1x2 pressure treated wood, finish to match existing porch finish. 1x4 base boards. One door opening, framed in 2x6 pressure treated wood jambs and header, for 3'

by 6'-8" retractable screen door that is in (plan) line with the other screens screen finish, and rolls up/retracts, to the right as you enter to the North side. Screened in transom above door. See attached door.

# WEIL RESIDENCE SCREENED-IN PORCH / NORTH ELEVATION