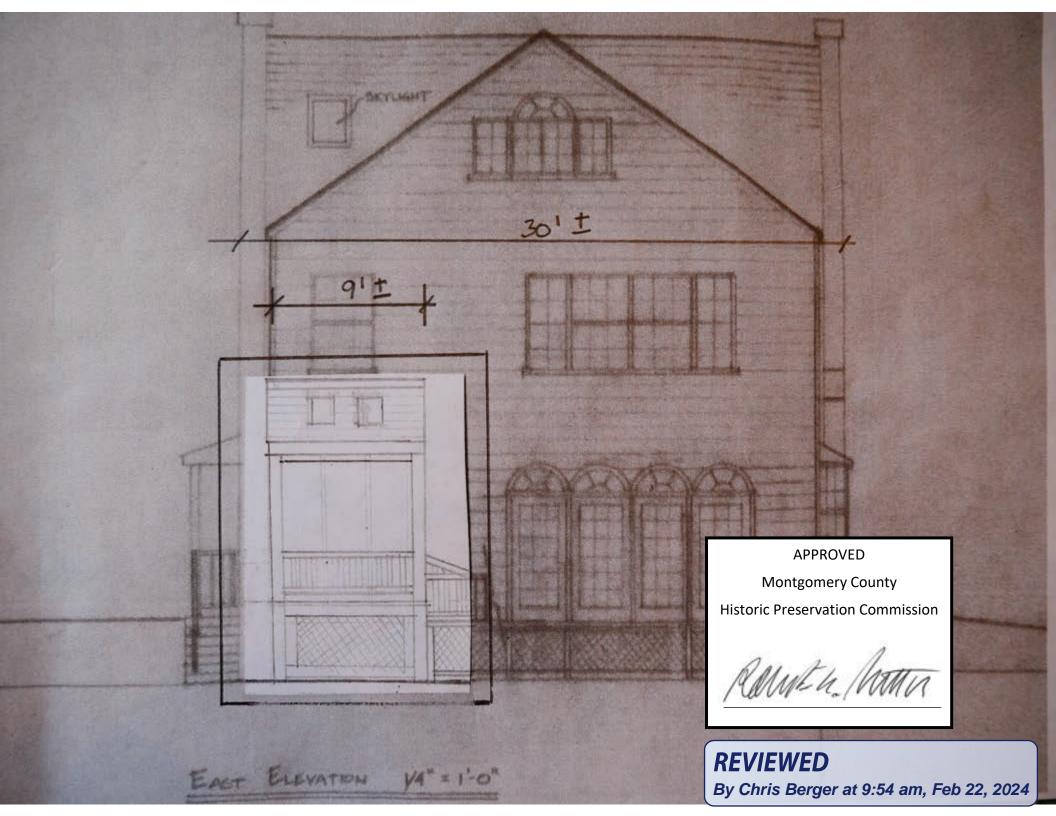

South elevation- 3 equally spaced, aluminum framed (1/4") screens, framed by 1x2 pressure treated wood, finish to match existing porch finish. 1x4 base boards.

East elevation-  $\frac{3}{3}$  equally spaced, aluminum framed, (1/4") screens, framed by 1x2 pressure treated wood, finish to match existing porch finish. 1x4 base boards.

Montgo Historic Presentation

**APPROVED** 

Montgomery County
Historic Preservation Commission

Rolling 4/1

**REVIEWED** 

North, East and South elevations of proposed screened in porch construction <u>are</u> <u>indicated on full house elevation drawings</u>, attached.