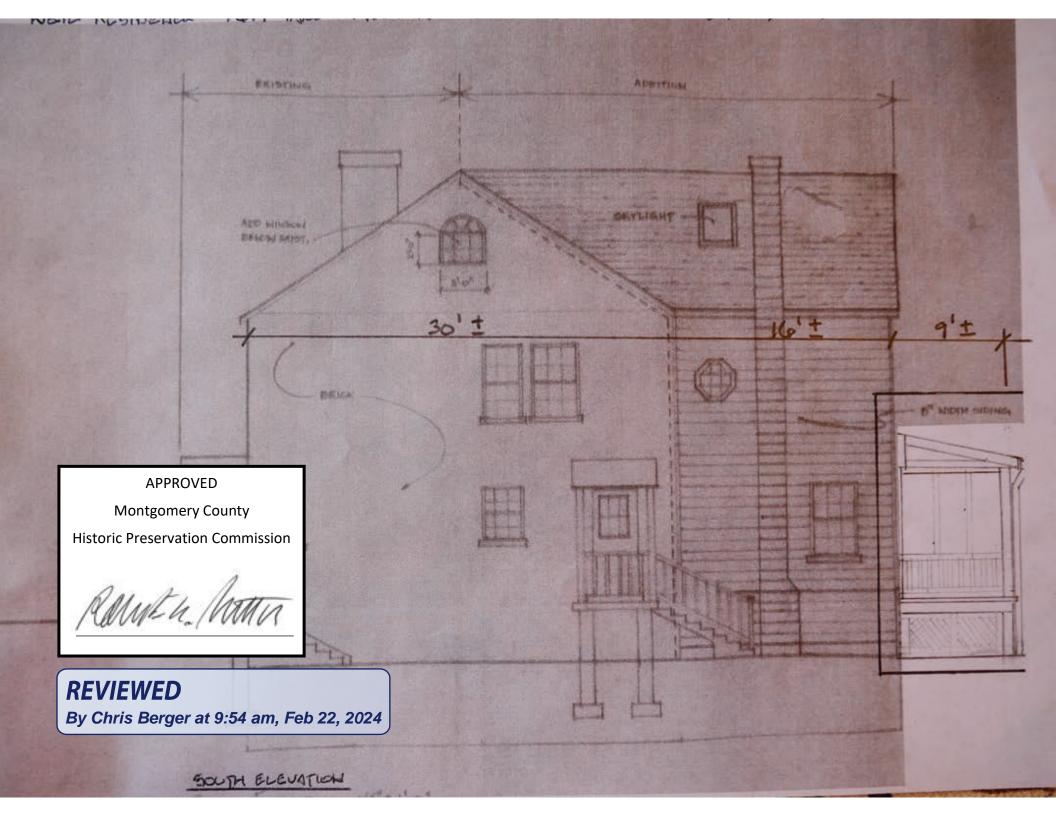

South elevation- 3 equally spaced, aluminum framed (1/4") screens, framed by 1x2 pressure treated wood, finish to match existing porch finish. 1x4 base boards.

East elevation-  $\frac{3}{3}$  equally spaced, aluminum framed, (1/4") screens, framed by 1x2 pressure treated wood, finish to match existing porch finish. 1x4 base boards.

Montgo Historic Presentation

**APPROVED** 

Montgomery County
Historic Preservation Commission

Rolling 4/1

**REVIEWED** 

North, East and South elevations of proposed screened in porch construction <u>are</u> <u>indicated on full house elevation drawings</u>, attached.