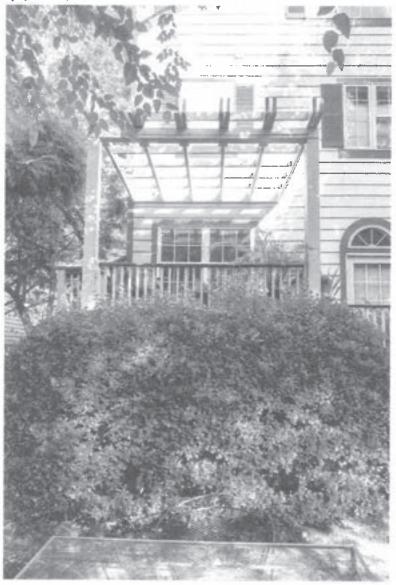

#### PROJECT DESCRIPTION - Revised February 21, 2024 - Highlighted

Construction of a roof and screened in porch section, located on approximately 90 sq. ft., of a larger, existing rear porch deck. Existing deck flooring is 2x4 pressure treated wood, painted, on 2 x 8 joists. Residence is a 1936 non-conforming red brick Colonial. No change to the original approximately 30 foot by 30 foot Colonial or 16 foot by 28 foot addition. Only proposed change is to approx. 90 sq. ft. of the existing, permit approved, approximately 252 sq. ft. deck.

Construction of a sloping roof, consisting of 2x8 pressure treated rafters, ¾" plywood roof, new waterproof membrane, flashing and 3 tab black asphalt roof shingles to match existing roof shingles, (over previously approved permitted 2x8 pressure treated joists). Roof to have two 21" by 45 3/4", low height skylights. Two existing 6x6 pressure treated columns, painted to match the porch finishes, at the low end of the roof, support the existing deck, existing joists and proposed roof rafter/construction structure. White aluminum gutter and downspout to match existing.

Photographs of existing house elevations, including existing deck where the proposed 9' by 9' screened in porch area is to be built, are attached.

Note that the roof low end, overhang, extends 1'-0" beyond the screened in porch footprint and the gutter/downspout are attached to the front end of the overhang.