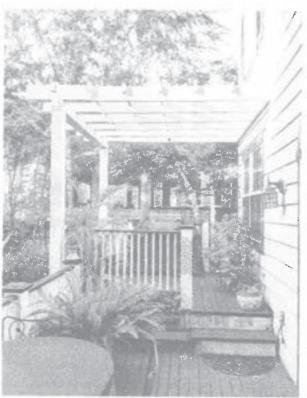

Photographs of existing house elevations, including existing deck where the proposed 9' by 9' screened in porch area is to be built, are attached.

Note that the roof low end, overhang, extends 1'-0" beyond the screened in porch footprint and the gutter/downspout are attached to the front end of the overhang.

#### **APPROVED**

Montgomery County
Historic Preservation Commission

Routh home

**REVIEWED** 

WELL RESIDENCE 7617 TAKONO AVE. TAKONO PARES MD. 2091Z

Eng Eneropion of Deck - Dec. 2023

#### **APPROVED**

Montgomery County
Historic Preservation Commission

Routh houn

**REVIEWED** 

WEN RESIDENCE 7617 TOKOMO AVE TAKOMO PARKS MD. 20912

South ELEUATION OF DECK - DEC. 2023