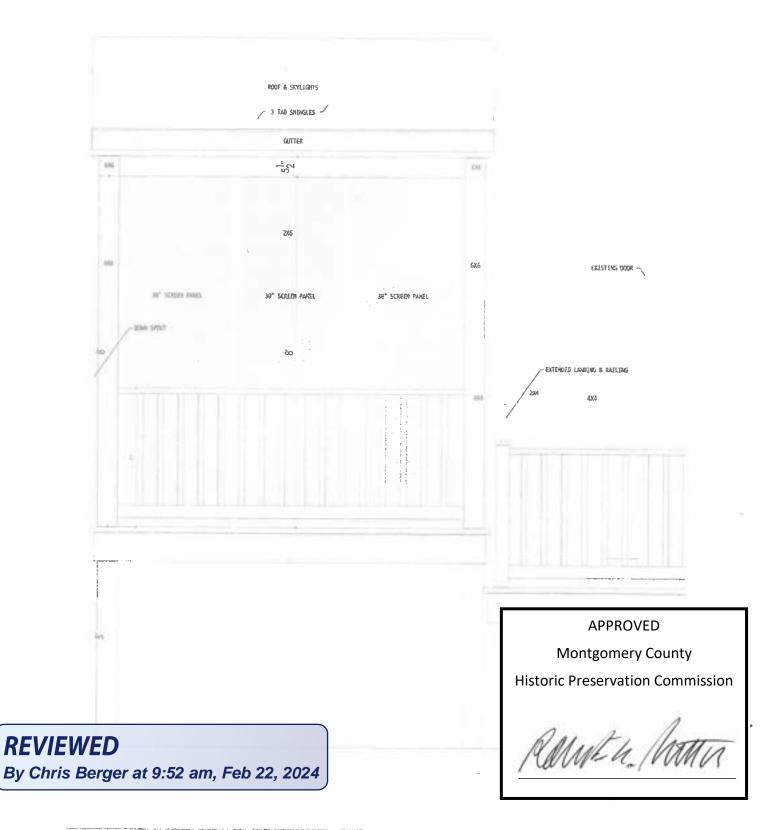

Construction of a sloping roof, consisting of 2x8 pressure treated rafters, ¾" plywood roof, new waterproof membrane, flashing and 3 tab black asphalt roof shingles to match existing roof shingles, (over previously approved permitted 2x8 pressure treated joists). Roof to have two 21" by 45 3/4", low height skylights. Two existing 6x6 pressure treated columns, painted to match the porch finishes, at the low end of the roof, support the existing deck, existing joists and proposed roof rafter/construction structure. White aluminum gutter and downspout to match existing.

Existing 36" high railings with balusters, less than 4" clearance between faces, per previously approved building permit, to remain on all three sides of the proposed screened in porch, located outside of proposed screen panels.

South elevation- 3 equally spaced, aluminum framed (1/4") screens, framed by 1x2 pressure treated wood, finish to match existing porch finish. 1x4 base boards.

East elevation-  $\frac{3}{3}$  equally spaced, aluminum framed, (1/4") screens, framed by 1x2 pressure treated wood, finish to match existing porch finish. 1x4 base boards.

CONTACT: RICHARD WEIL (301)7176841

WELL RESIDENCE SCREENED-IN PORCH / SOUTH ELEVATION

32" SCREEN PANEL

**APPROVED** 

Montgomery County
Historic Preservation Commission

Rolling 1. 14

**REVIEWED** 