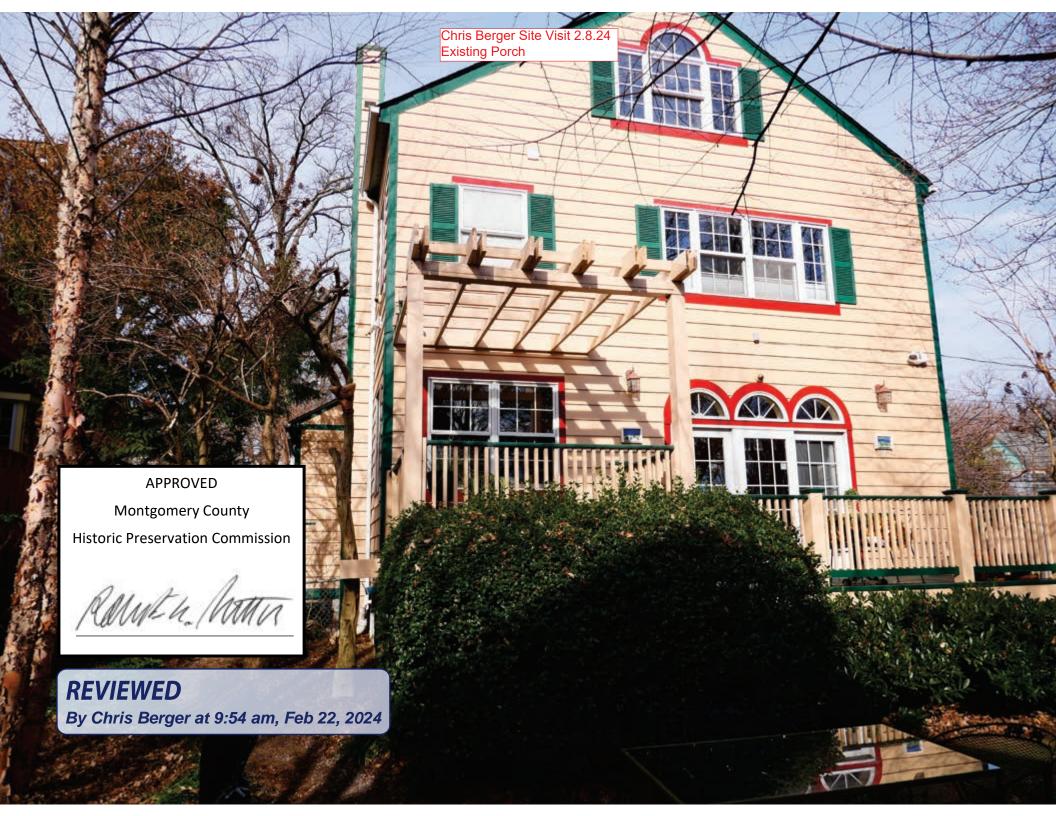

#### PROJECT DESCRIPTION - Revised February 21, 2024 - Highlighted

Construction of a roof and screened in porch section, located on approximately 90 sq. ft., of a larger, existing rear porch deck. Existing deck flooring is 2x4 pressure treated wood, painted, on 2 x 8 joists. Residence is a 1936 non-conforming red brick Colonial. No change to the original approximately 30 foot by 30 foot Colonial or 16 foot by 28 foot addition. Only proposed change is to approx. 90 sq. ft. of the existing, permit approved, approximately 252 sq. ft. deck.

Construction of a sloping roof, consisting of 2x8 pressure treated rafters, ¾" plywood roof, new waterproof membrane, flashing and 3 tab black asphalt roof shingles to match existing roof shingles, (over previously approved permitted 2x8 pressure treated joists). Roof to have two 21" by 45 3/4", low height skylights. Two existing 6x6 pressure treated columns, painted to match the porch finishes, at the low end of the roof, support the existing deck, existing joists and proposed roof rafter/construction structure. White aluminum gutter and downspout to match existing.

Montgo Historic Presentation

**APPROVED** 

Montgomery County
Historic Preservation Commission

Rolling 4/1

**REVIEWED** 

North, East and South elevations of proposed screened in porch construction <u>are</u> <u>indicated on full house elevation drawings</u>, attached.

Photographs of existing house elevations, including existing deck where the proposed 9' by 9' screened in porch area is to be built, are attached.

Note that the roof low end, overhang, extends 1'-0" beyond the screened in porch footprint and the gutter/downspout are attached to the front end of the overhang.