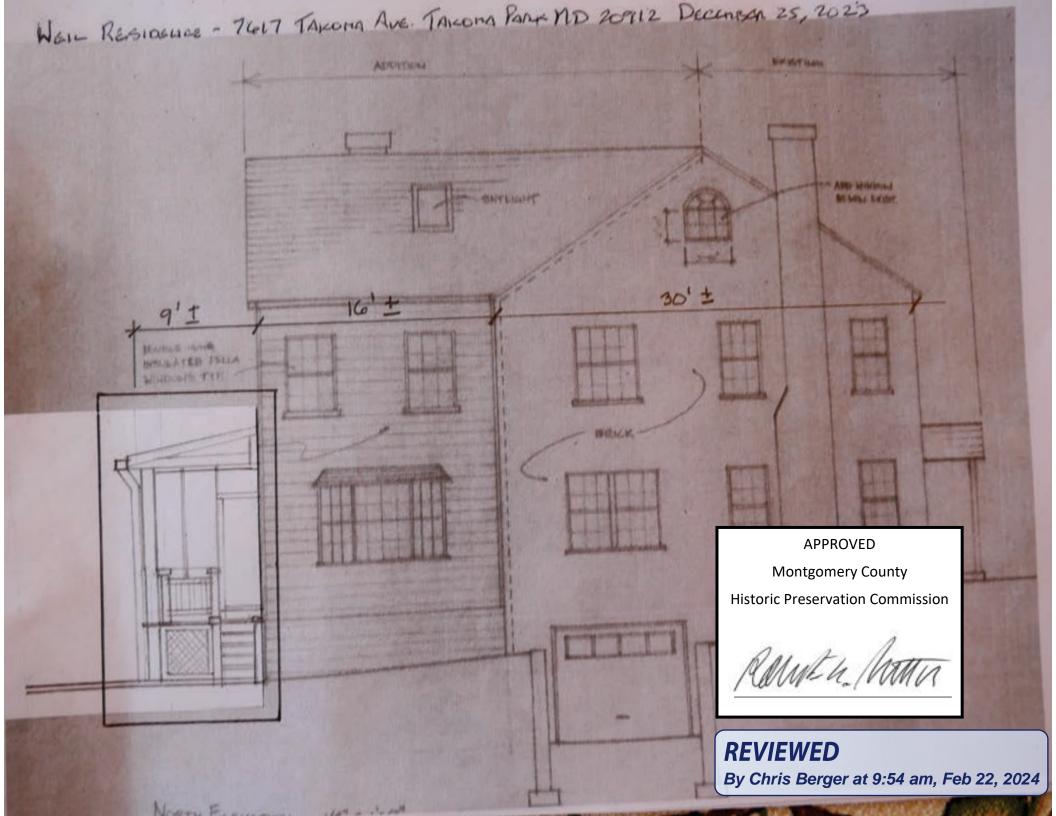

#### Weil Residence – 7617 Takoma Avenue, Takoma Park, MD 20912

#### <u>Screened in Rear Porch Project - December 2023</u>

#### PROJECT DESCRIPTION - Revised February 21, 2024 - Highlighted

Construction of a roof and screened in porch section, located on approximately 90 sq. ft., of a larger, existing rear porch deck. Existing deck flooring is 2x4 pressure treated wood, painted, on 2 x 8 joists. Residence is a 1936 non-conforming red brick Colonial. No change to the original approximately 30 foot by 30 foot Colonial or 16 foot by 28 foot addition. Only proposed change is to approx. 90 sq. ft. of the existing, permit approved, approximately 252 sq. ft. deck.

Construction of a sloping roof, consisting of 2x8 pressure treated rafters, ¾" plywood roof, new waterproof membrane, flashing and 3 tab black asphalt roof shingles to match existing roof shingles, (over previously approved permitted 2x8 pressure treated joists). Roof to have two 21" by 45 3/4", low height skylights. Two existing 6x6 pressure treated columns, painted to match the porch finishes, at the low end of the roof, support the existing deck, existing joists and proposed roof rafter/construction structure. White aluminum gutter and downspout to match existing.

Existing 36" high railings with balusters, less than 4" clearance between faces, per previously approved building permit, to remain on all three sides of the proposed screened in porch, located outside of proposed screen panels.

Montgo Historic Presentation

**APPROVED** 

Montgomery County
Historic Preservation Commission

Rolling 4/1

**REVIEWED** 

North, East and South elevations of proposed screened in porch construction <u>are</u> <u>indicated on full house elevation drawings</u>, attached.

Photographs of existing house elevations, including existing deck where the proposed 9' by 9' screened in porch area is to be built, are attached.

Note that the roof low end, overhang, extends 1'-0" beyond the screened in porch footprint and the gutter/downspout are attached to the front end of the overhang.