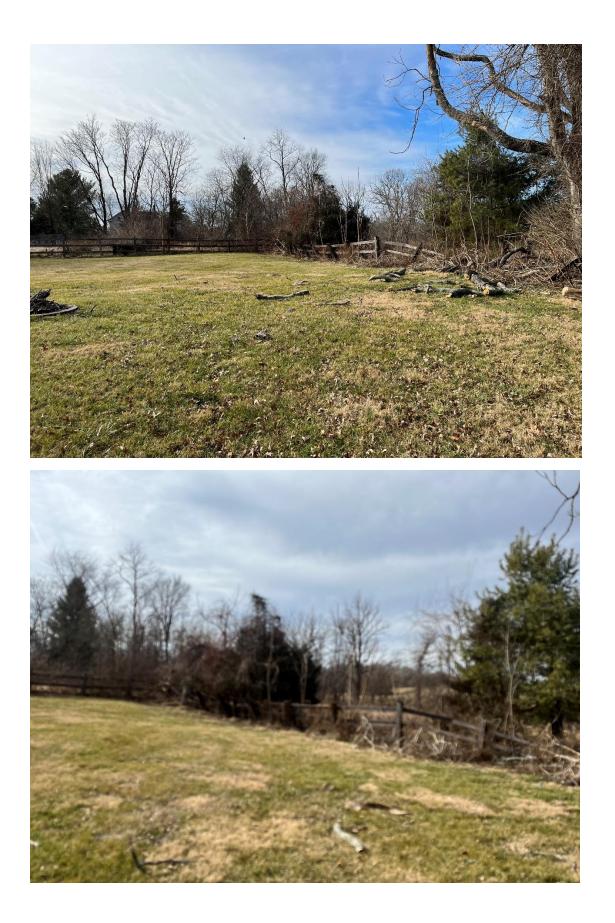

## Diagram of existing Fence and proposed addition

Yellow highlight is existing fence line

Blue Highlight is new fence

Pictures of existing Fence