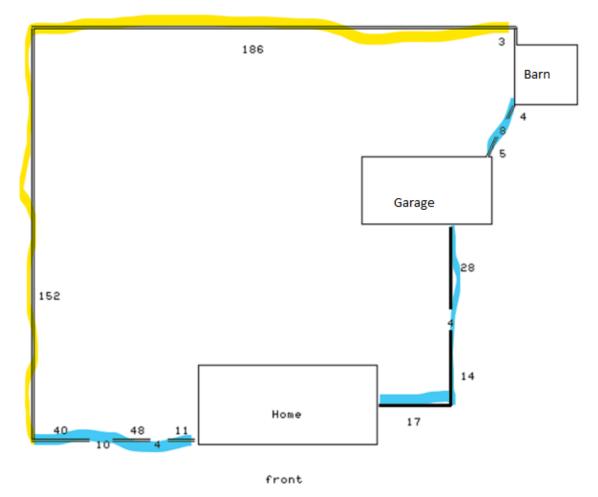

## Diagram of existing Fence and proposed addition

Yellow highlight is existing fence line

Blue Highlight is new fence

Pictures of existing Fence