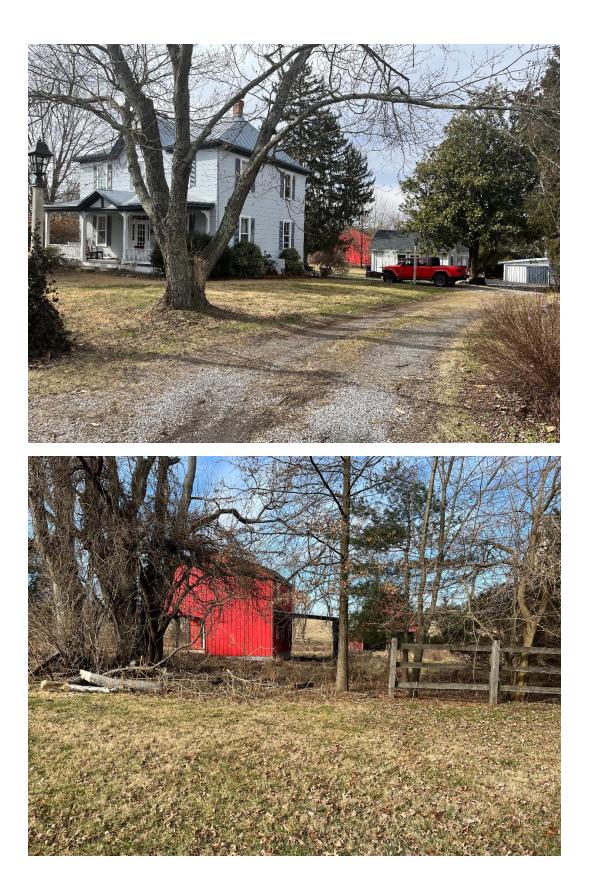

## Diagram of existing Fence and proposed addition

Yellow highlight is existing fence line

Blue Highlight is new fence

Pictures of existing Fence