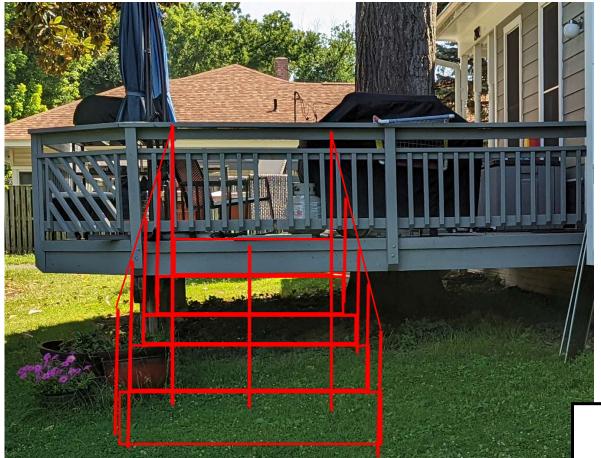

Description of Property: Please describe the building and surrounding environment. Include information on significant structures, landscape features, or other significant features of the property:

Description of Work Proposed: Please give an overview of the work to be undertaken: