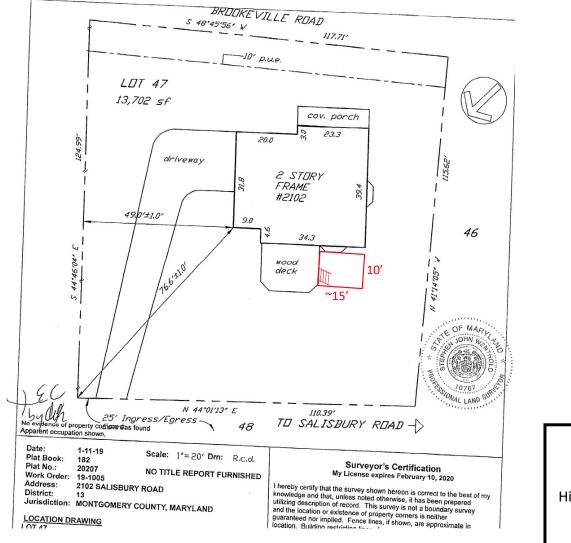

Applicant: Shivkumar (Raja) Krishnamoorthy

Address: 2102 Salisbury Road, Silver Spring

This HAWP approval is subject to the general condition that the applicant will obtain all other applicable Montgomery County or local government agency permits. After the issuance of these permits, the applicant must contact this Historic Preservation Office if any changes to the approved plan are made. Once work is complete the applicant will contact Michael Kyne at 301.563.3403 or michael.kyne@montgomeryplanning.org to schedule a follow-up site visit.

Description of Property: Please describe the building and surrounding environment. Include information on significant structures, landscape features, or other significant features of the property:

Description of Work Proposed: Please give an overview of the work to be undertaken: