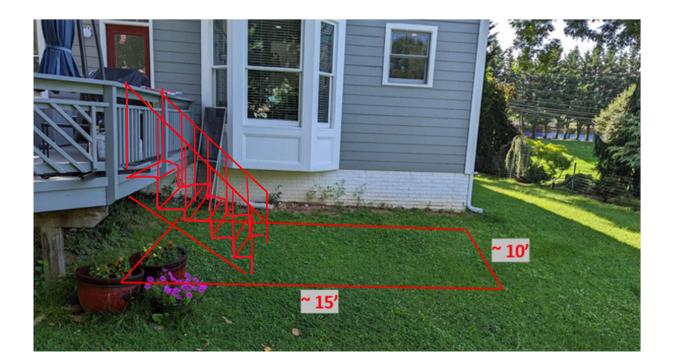

Description of Property: Please describe the building and surrounding environment. Include information on significant structures, landscape features, or other significant features of the property:

Description of Work Proposed: Please give an overview of the work to be undertaken: