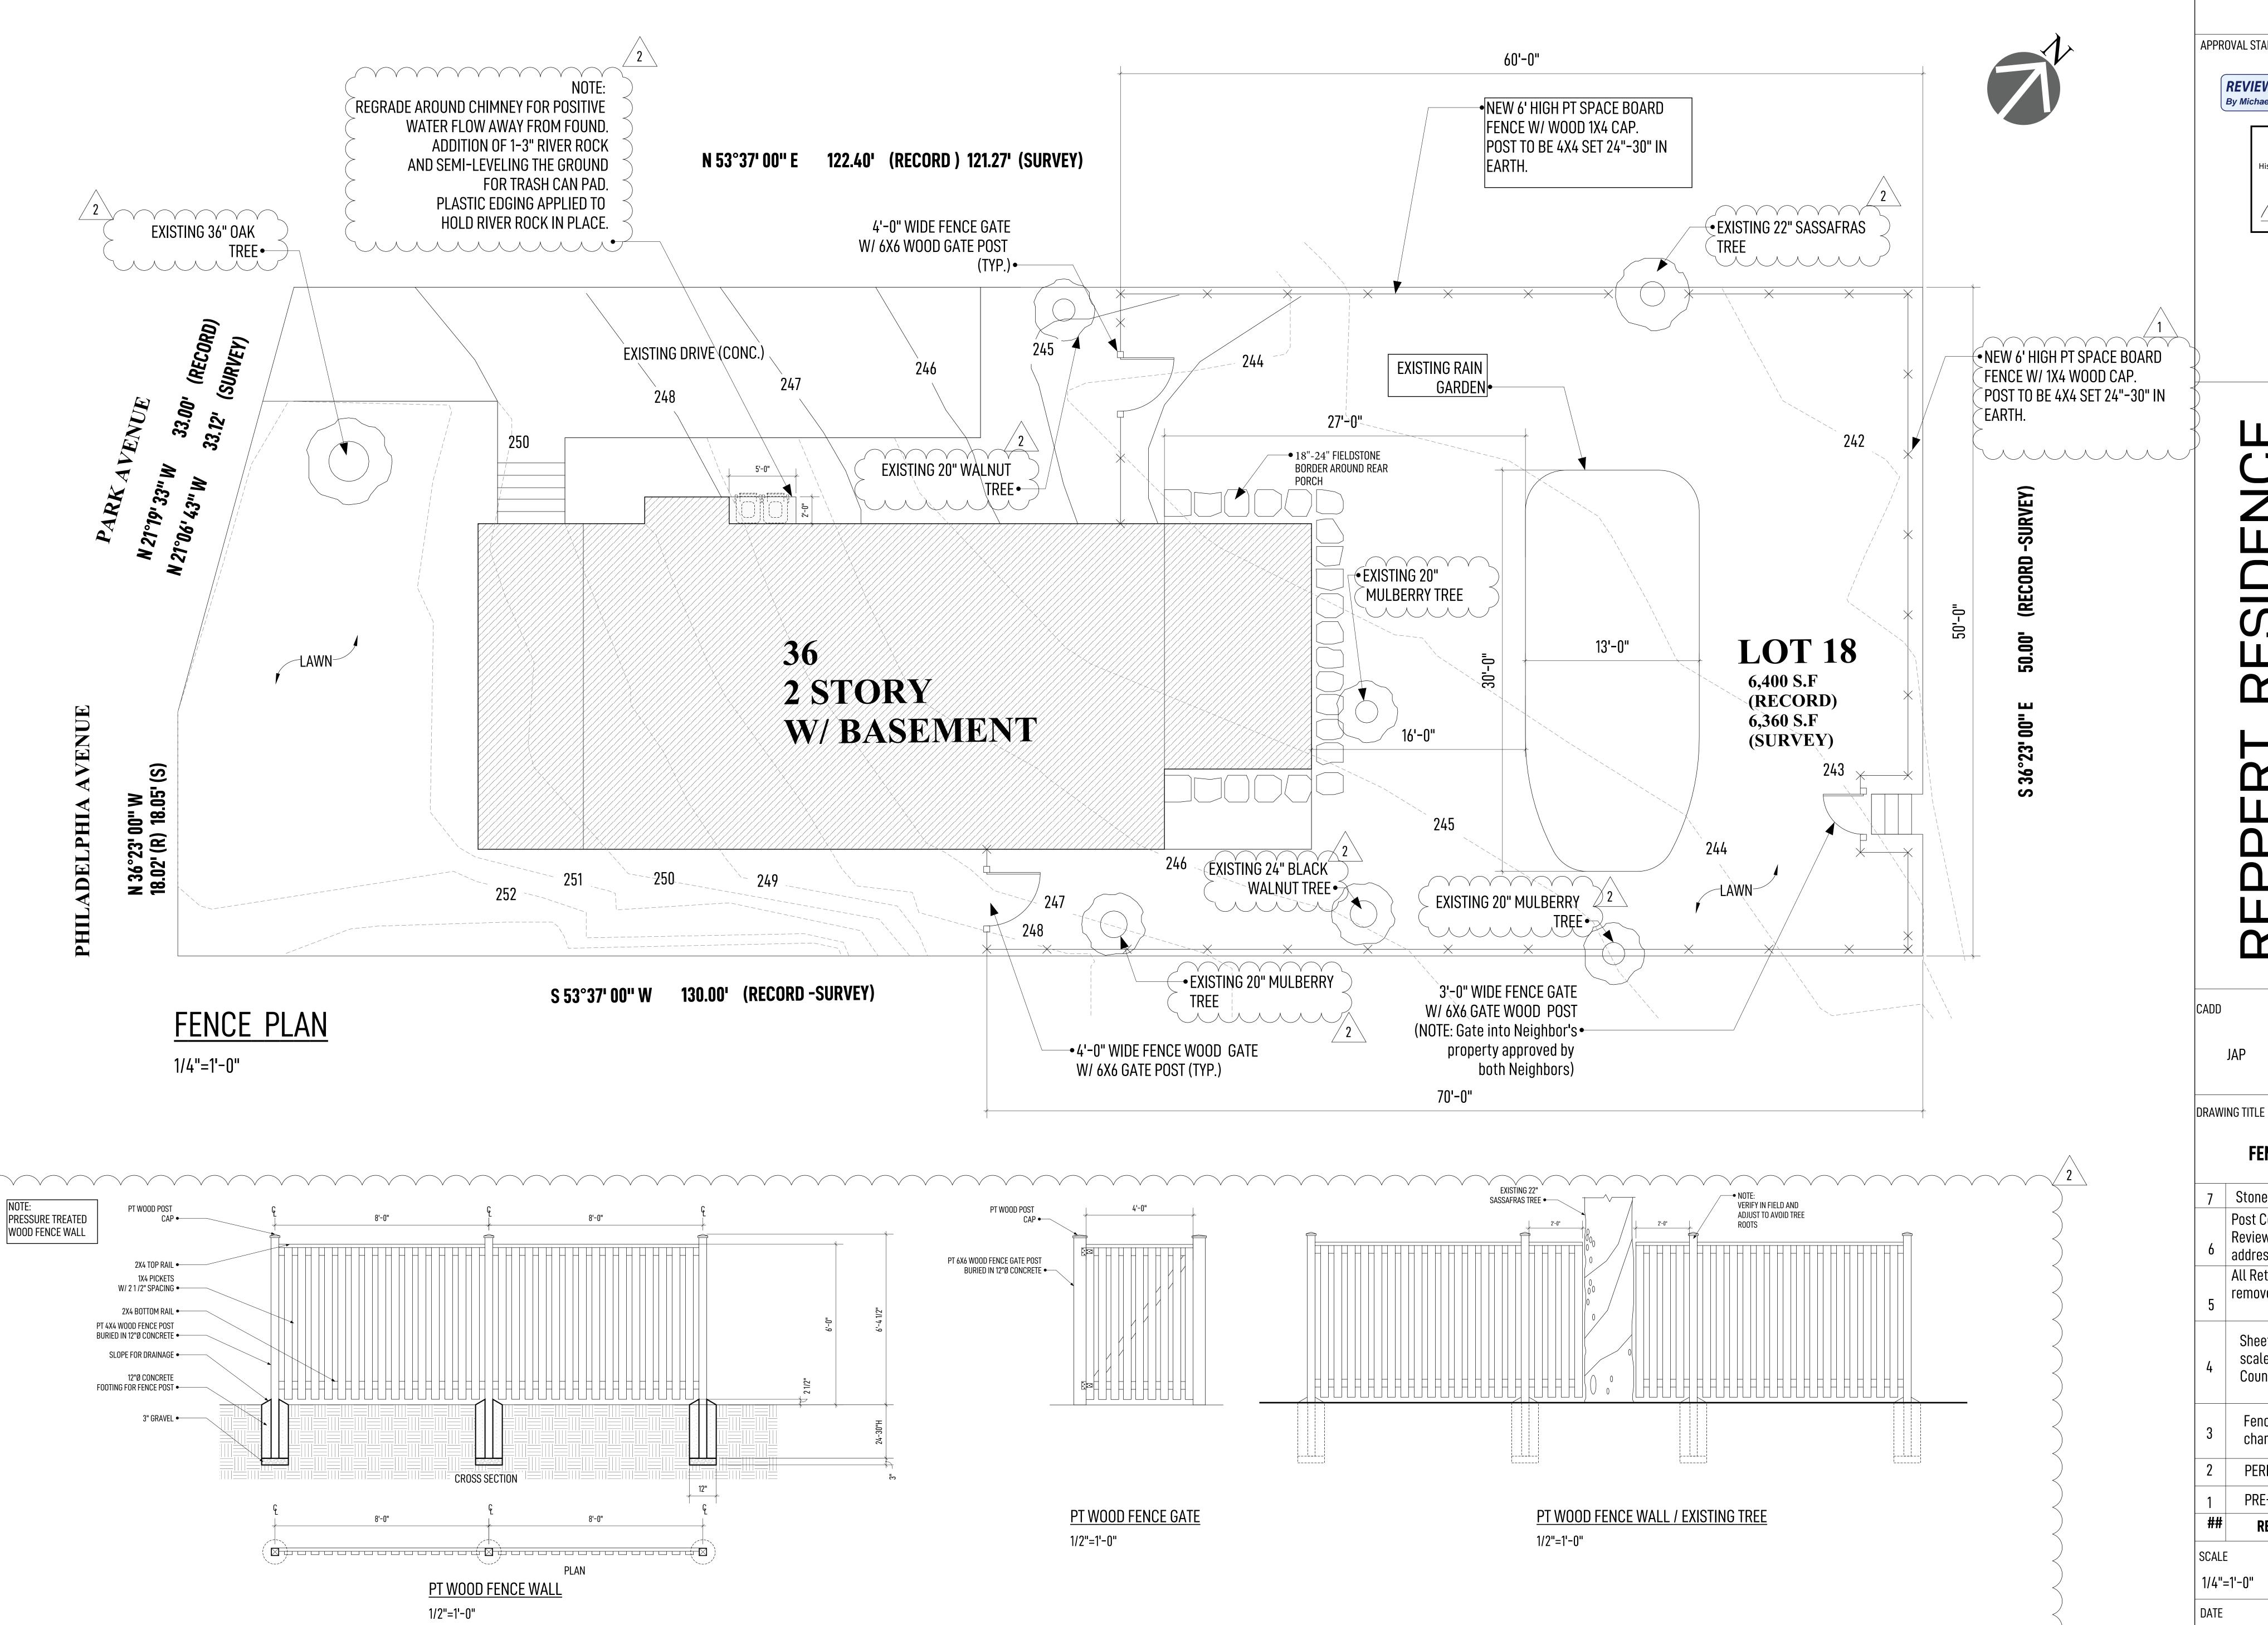

- 1. Include a note on the fence wall specification sheet that the fence will be wood.
- 2. Delete reference to the "4'-high" fence in the quote.
- 3. Replace the black vinyl post caps with wood or metal post caps.
- 4. Submit all gate design and specification sheets.
- 5. Require the application submit a copy of the City of Takoma Park's Tree Impact Assessment, include the location of all trees along the proposed fence line on the site plan, and include a note how the fence will be treated at these locations.
- 6. Submit dimensions and details for the regraded area and trashcan pad near the chimney along the north elevation of the building.

### FENCE WALL TO THE

## REPPERT RESIDENCE

301-490-5577

APPROVAL STAMP

REVIEWED By Michael Kyne at 11:25 am, Mar 30, 2023

> APPROVED Montgomery County Historic Preservation Commissior

Ш Ш Ш

**FENCE WALL PLAN** 

| 7  | Stone pavers added                             | Mar 27 2023 |
|----|------------------------------------------------|-------------|
| 6  | Post County Review comments addressed 2        | Feb 28 2023 |
| 5  | All Retaining walls removed .                  | 01/19/23    |
| 4  | Sheet size and scale changed per County review | 01/08/23    |
| 3  | Fence height changed to 6'-0"                  | 12/12/22    |
| 2  | PERMIT                                         | 12/10/22    |
| 1  | PRE-PERMIT                                     | 12/09/22    |
| ## | REVISION                                       | DATE        |

1/4"=1'-0" 1/2"=1'-0"

**A01** 

From: Matt Hemric
To: Liebertz, John

**Subject:** FW: Tree Impact Assessment :: W010185-010523

**Date:** Monday, March 27, 2023 7:45:38 AM

**[EXTERNAL EMAIL]** Exercise caution when opening attachments, clicking links, or responding.