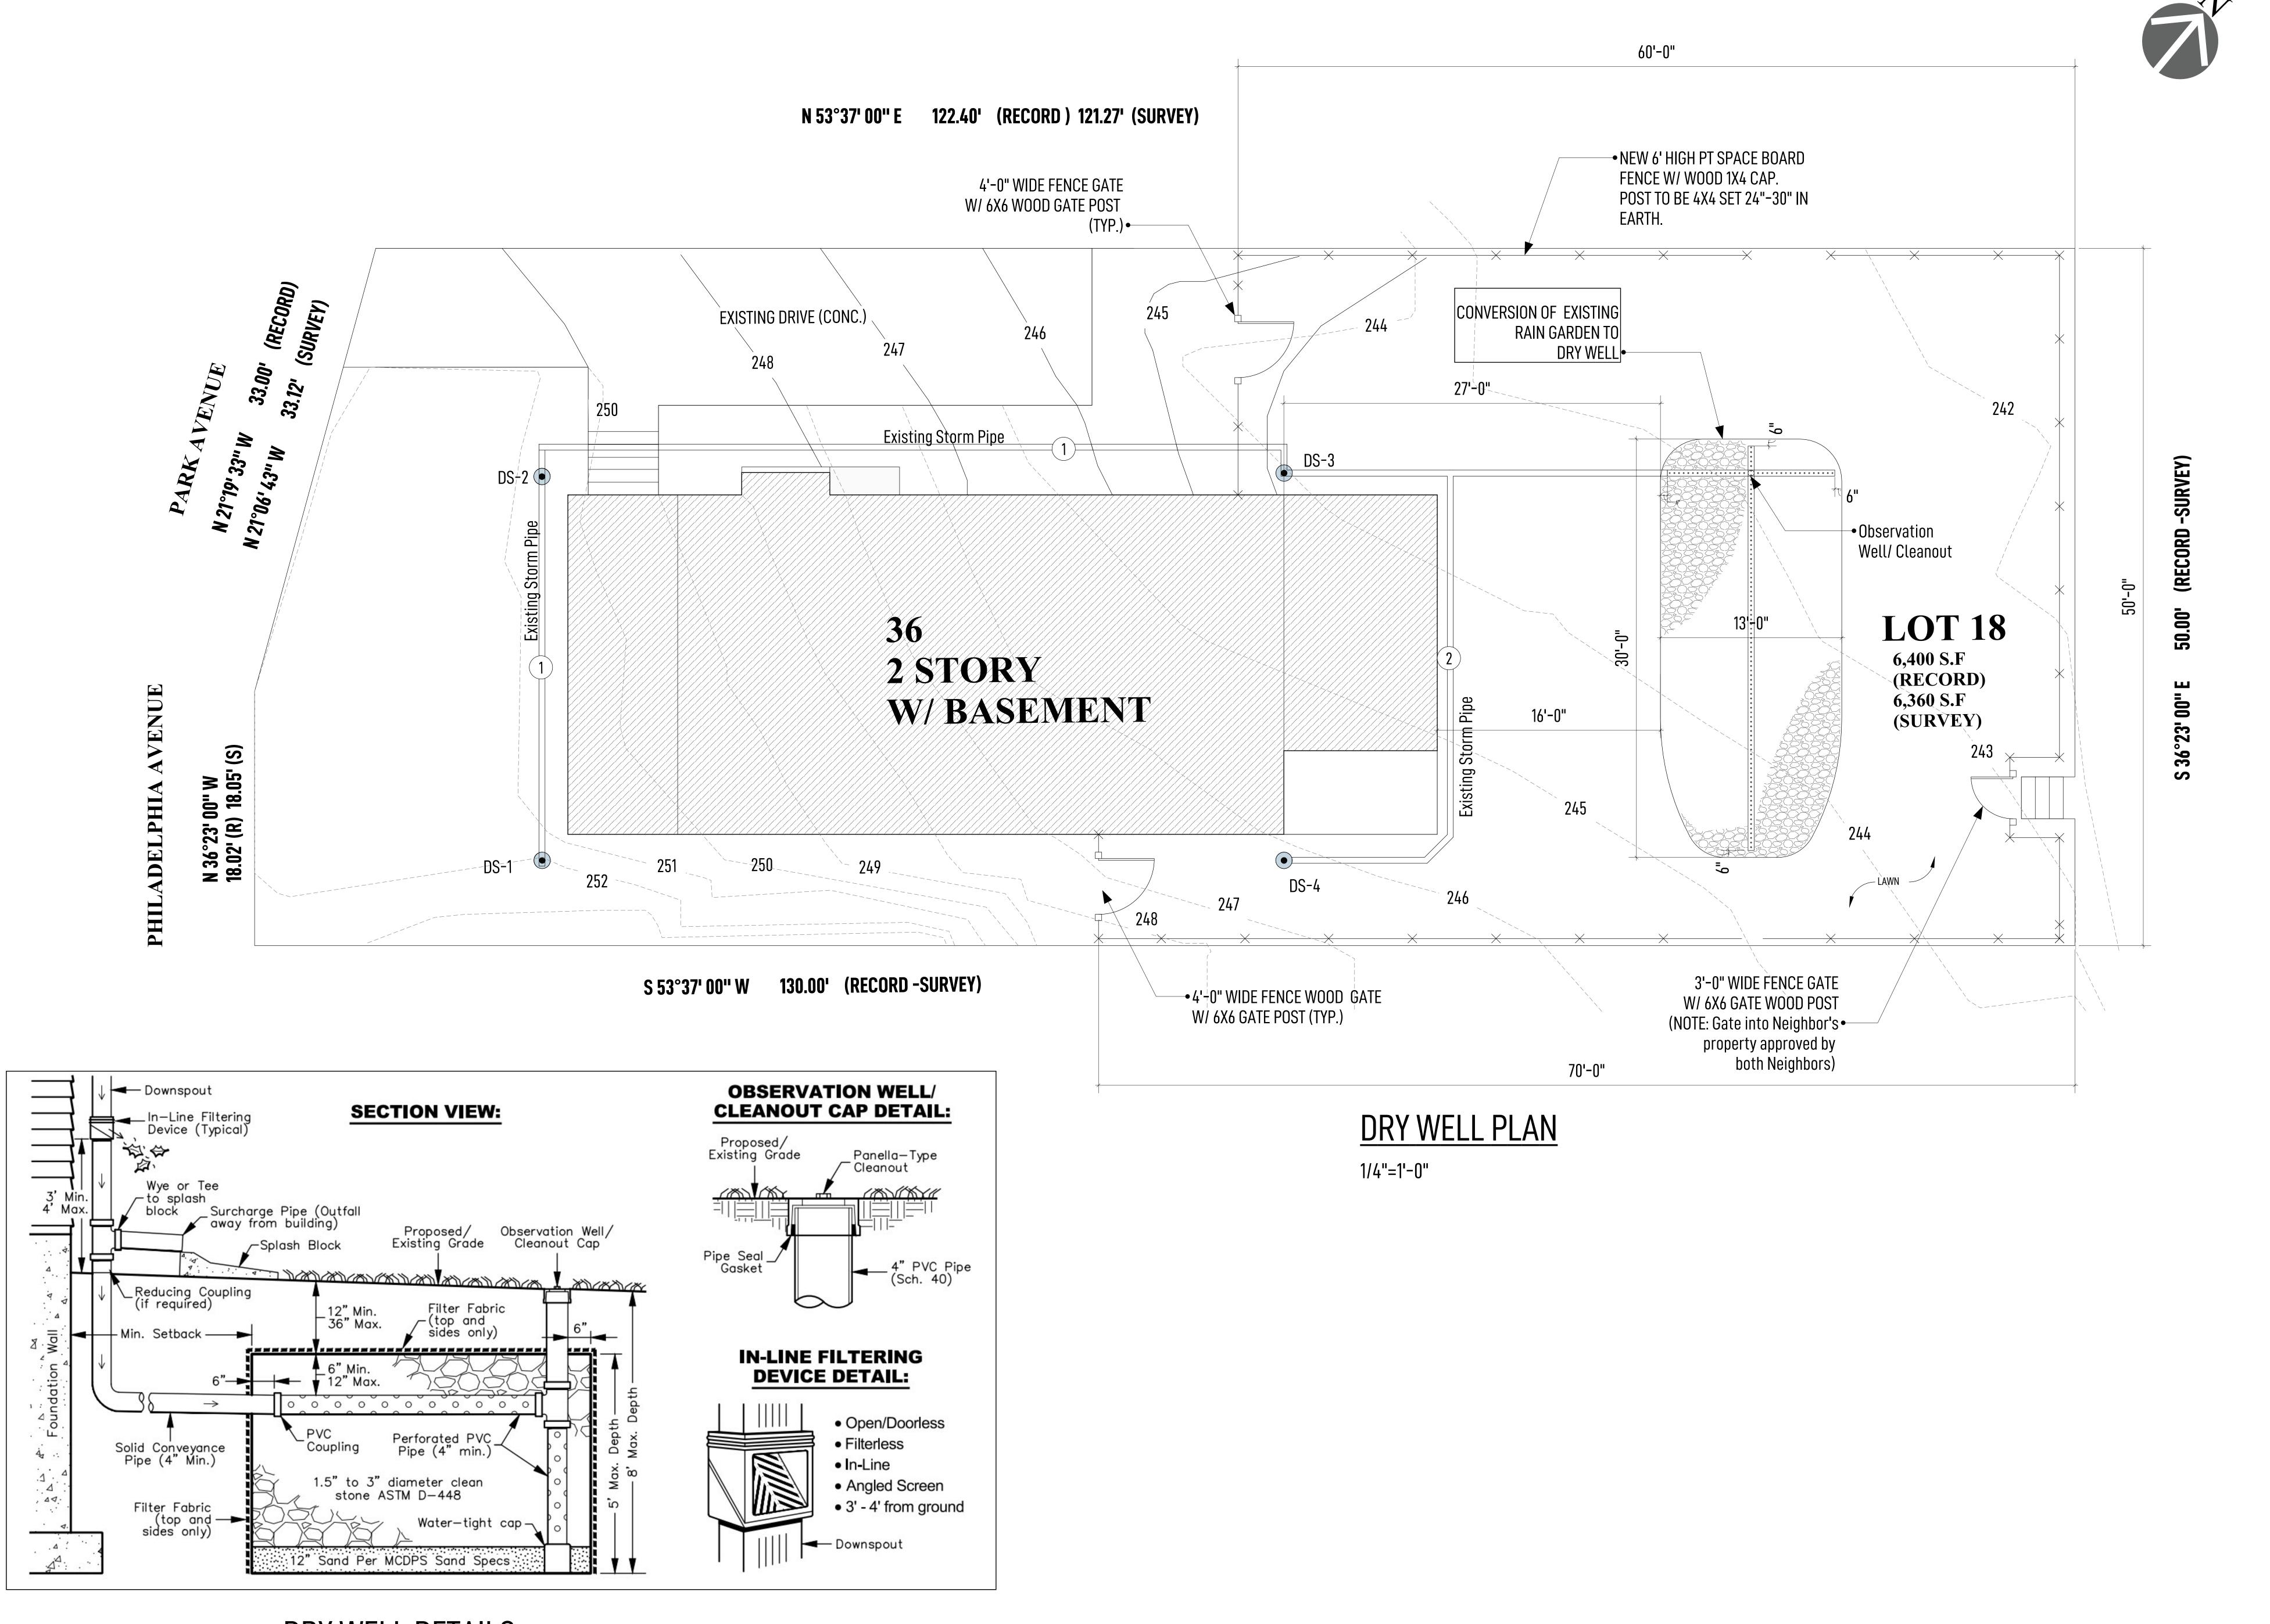

# DRY WELL (Conversion of existing Rain garden) TO THE

## REPPERT RESIDENCE

DRY WELL DETAILS

NTS

APPROVAL STAMP

**REVIEWED**By Michael Kyne at 11:25 am, Mar 30, 2023

APPROVED

Montgomery County

Historic Preservation Commission

Historic Preservation Commissi

RESIDENCE

CADD

JAP

DRAWING TITLE

**DRY WELL PLAN** 

| SCALE |                                                | DAIL        |
|-------|------------------------------------------------|-------------|
| ##    | REVISION                                       | DATE        |
| 1     | PRE-PERMIT                                     | 12/09/22    |
| 2     | PERMIT                                         | 12/10/22    |
| 3     | Fence height<br>changed to 6'-0"               | 12/12/22    |
| 4     | Sheet size and scale changed per County review | 01/08/23    |
| 5     | All Retaining walls removed .                  | 01/19/23    |
| 6     | Post County<br>Review comments<br>addressed    | Feb 28 2023 |
|       |                                                |             |

- The excavation for the dry well(s) is not a concern as long as it stays within the footprint of the existing large rain garden.
- Equipment to be used must be no larger than a Dingo skid steer.
- The existing drain pipe must be used to feed the drywalls, no excavation for new pipes outside the footprint of the existing rain garden is permitted.
- A few trees up to 20-in diameter are in the vicinity of the work and have roots growing in the equipment traffic area. Equipment must not travel over unprotected soil within 12 feet of any trees. Protection may consist of 3/4-in plywood or polyethylene construction mats.
- The retaining wall discussed for the back of the property is not approved for installation. Light grading, stump grinding, landscaping, and removal of rubble are permitted.