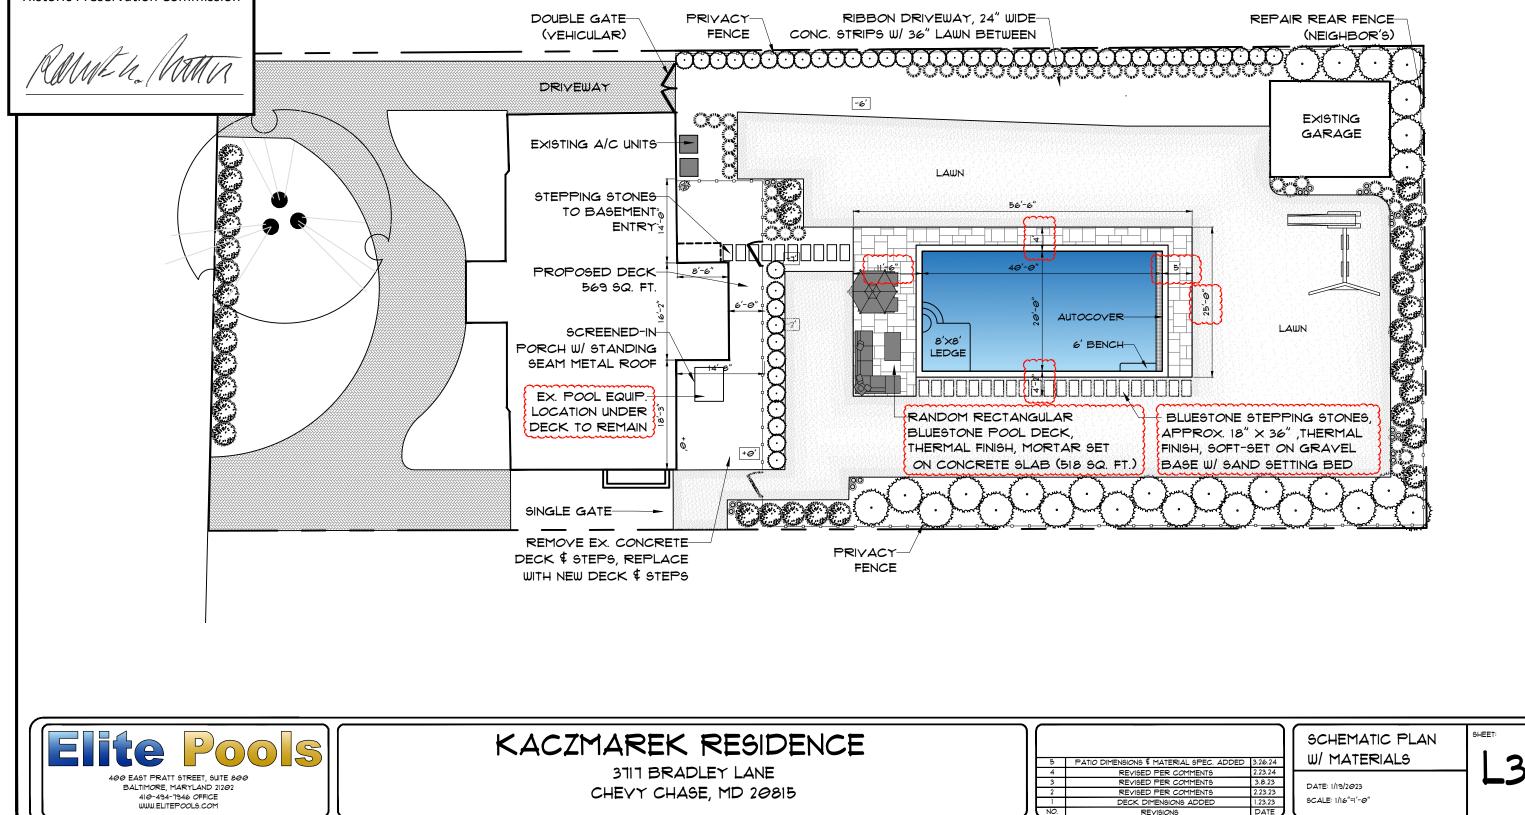

1. The applicant shall provide specifications for all pavers to be installed.

2. The applicant shall add the dimensions of the patio and walkways to the plans.

The HPC staff has reviewed and stamped the attached construction drawings.

## **REVIEWED** By Chris Berger at 8:38 am, Apr 03, 2024

APPROVED Montgomery County Historic Preservation Commission

Rame h. Matta

KACZMAREK RESIDENCE

# CONCEPTUAL RENDERINGS

# EITE POOLS KACZMAREK RESIDENCE CONCEPTUAL RENDERINGS