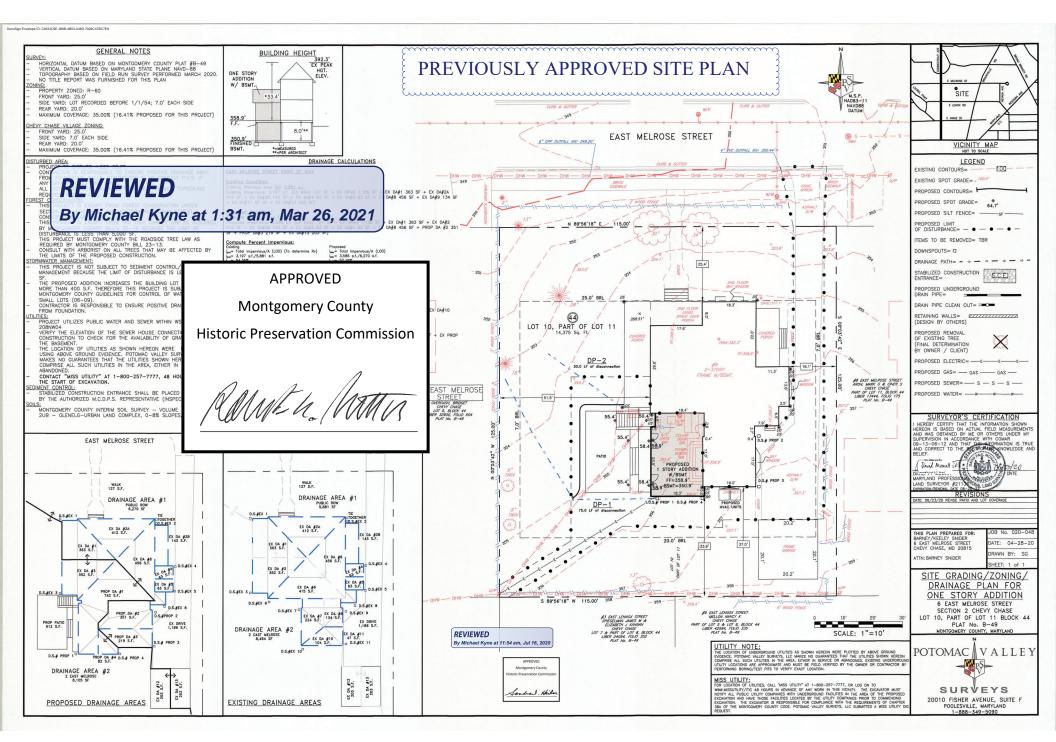

### LANDSCAPE NARRATIVE

THE FOLLOWING SCOPE OF WORK INCLUDES REVISIONS TO THE

- PAVED WALKWAY CONNECTION FROM APPROVED PATIO TO DRIVEWAY (AS SHOWN IN PLAN)
- PUTTING GREEN WITH BORDER FRINGE (AS SHOWN IN ADJ. IMAGE)
- 42" HEIGHT GARDEN FENCE (AS SHOWN IN ADJ. IMAGE)