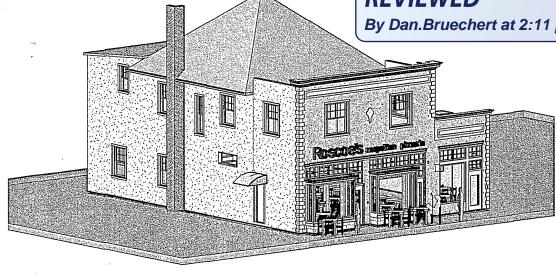

MONTGOMERY COUNTY DIGITAL STAMPS AREA

APPROVED

**Montgomery County** 

**Historic Preservation Commission** 

Sandral. Kkiler

**REVIEWED** 

By Dan.Bruechert at 2:11 pm, Mar 26, 2020

3 7040 Carroll 3D

3 7040 Carroll 3D

EXISTING FRONT ELEVATION

SIDE ELEVATION

**EXISTING EXTERIOR DOOR** 

1-LITE EGRESS DOOR

7034 CARROLL AVE, SUITE 3 TAKOMA PARK, MD 20912 (P) 301.589.7900 (F) 301.589.7911

WWW.MANGANGROUP.COM