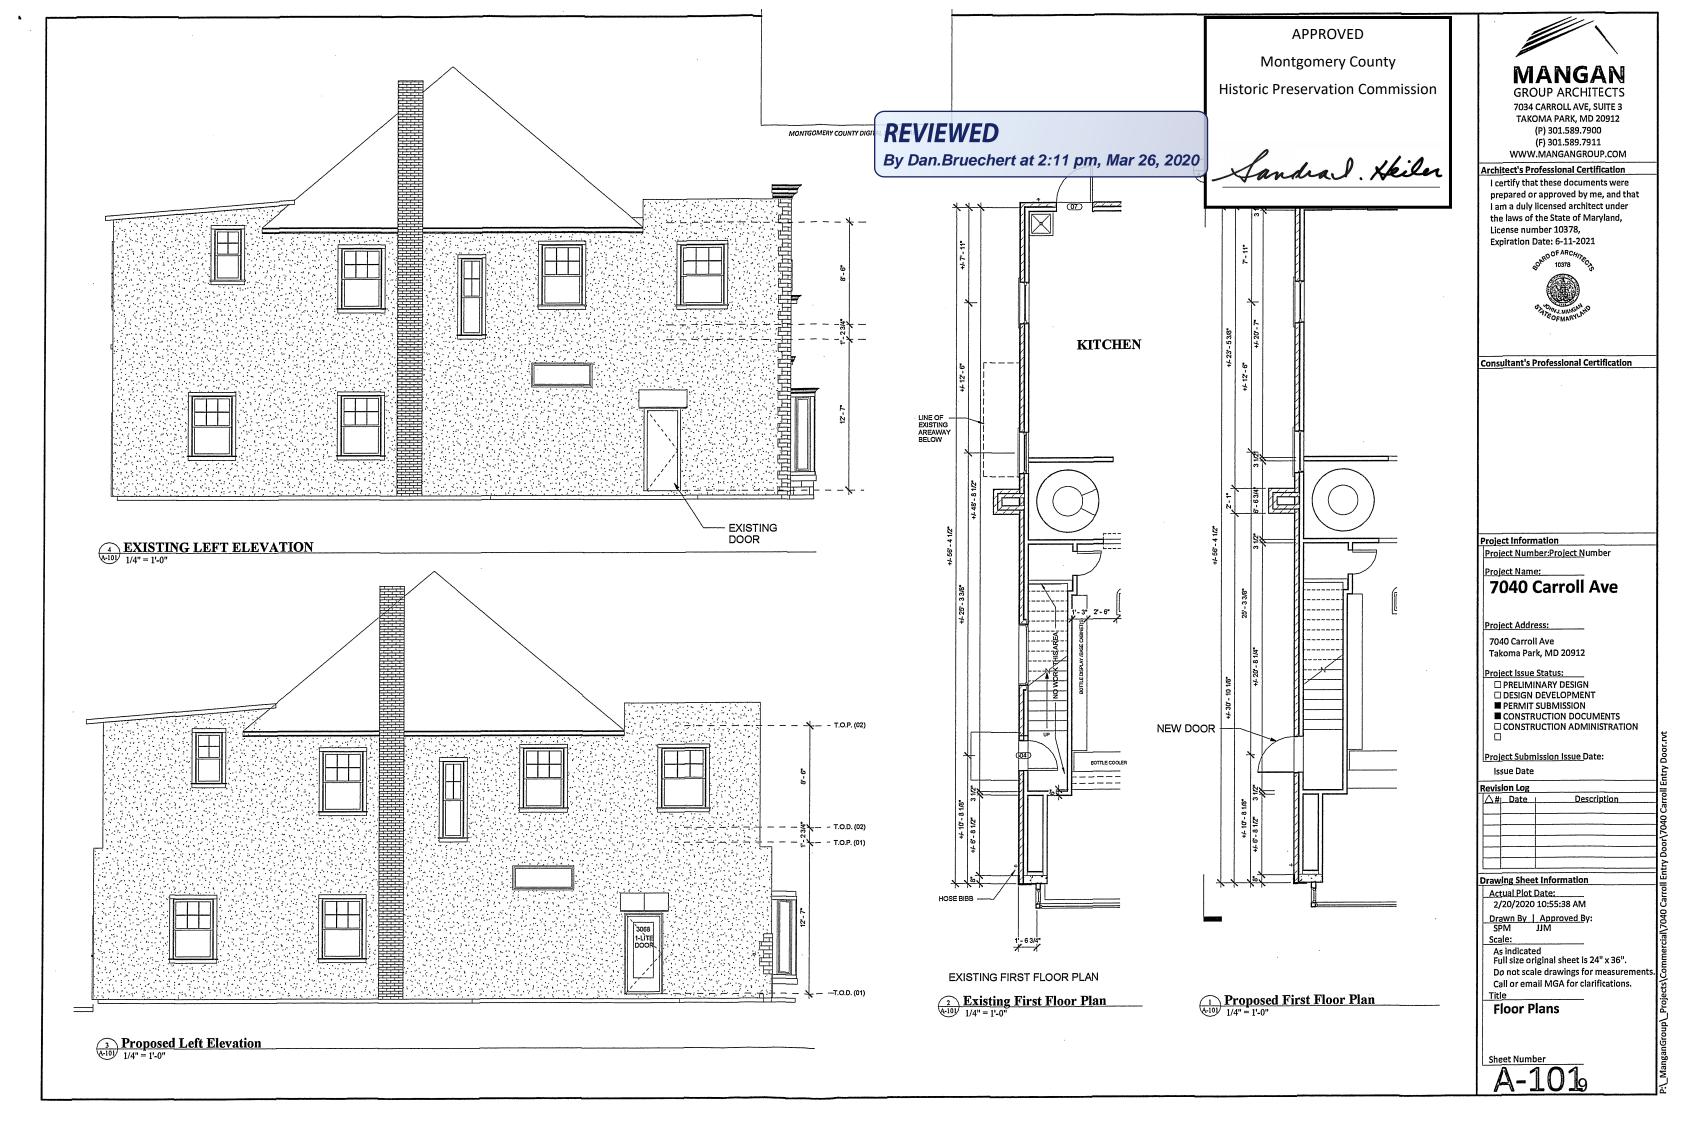

EXISTING FRONT ELEVATION

SIDE ELEVATION

**EXISTING EXTERIOR DOOR** 

1-LITE EGRESS DOOR

7034 CARROLL AVE, SUITE 3 TAKOMA PARK, MD 20912 (P) 301.589.7900 (F) 301.589.7911

WWW.MANGANGROUP.COM

Architect's Professional Certification I certify that these documents were prepared or approved by me, and that I am a duly licensed architect under the laws of the State of Maryland, License number 10378, Expiration Date: 6-11-2021

3 7040 Carroll 3D

EXISTING FRONT ELEVATION

SIDE ELEVATION

**EXISTING EXTERIOR DOOR** 

1-LITE EGRESS DOOR

7034 CARROLL AVE, SUITE 3 TAKOMA PARK, MD 20912 (P) 301.589.7900 (F) 301.589.7911

WWW.MANGANGROUP.COM