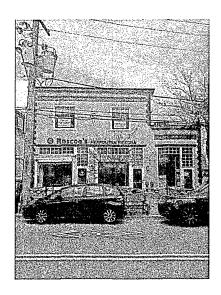

N.

Applicant: John Mangan

Address: 7040 Carroll Avenue, Takoma Park

This HAWP approval is subject to the general condition that the applicant will obtain all other applicable Montgomery County or local government agency permits. After the issuance of these permits, the applicant must contact this Historic Preservation Office if any changes to the approved plan are made. Once work is complete the applicant will contact Dan Bruechert at 301.563.3400 or <a href="mailto:dan.bruechert@montgomeryplanning.org">dan.bruechert@montgomeryplanning.org</a> to schedule a follow-up site visit.



MONTGOMERY COUNTY DIGITAL STAMPS AREA

APPROVED

**Montgomery County** 

**Historic Preservation Commission** 

Sandral. Kkiler

**REVIEWED** 

By Dan.Bruechert at 2:11 pm, Mar 26, 2020



3 7040 Carroll 3D



EXISTING FRONT ELEVATION



SIDE ELEVATION



**EXISTING EXTERIOR DOOR** 



1-LITE EGRESS DOOR



7034 CARROLL AVE, SUITE 3 TAKOMA PARK, MD 20912 (P) 301.589.7900 (F) 301.589.7911

WWW.MANGANGROUP.COM

Architect's Professional Certification I certify that these documents were prepared or approved by me, and that I am a duly licensed architect under the laws of the State of Maryland, License number 10378, Expiration Date: 6-11-2021



Consultant's Professional Certification

Project Information

Project Number:Project Number Project Name:

7040 Carroll Ave

Project Address:

7040 Carroll Ave Takoma Park, MD 20912

Project Issue Status:

- ☐ PRELIMINARY DESIGN
  ☐ DESIGN DEVELOPMENT
   PERMIT SUBMISSION
   CONSTRUCTION DOCUMENTS ☐ CONSTRUCTION ADMINISTRATION

Project Submission Issue Date