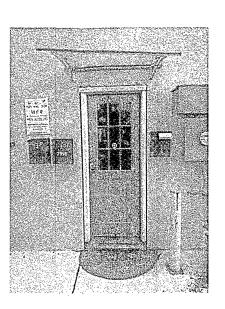

EXISTING FRONT ELEVATION

SIDE ELEVATION

**EXISTING EXTERIOR DOOR** 

1-LITE EGRESS DOOR

7034 CARROLL AVE, SUITE 3 TAKOMA PARK, MD 20912 (P) 301.589.7900 (F) 301.589.7911

WWW.MANGANGROUP.COM

Architect's Professional Certification I certify that these documents were prepared or approved by me, and that I am a duly licensed architect under the laws of the State of Maryland, License number 10378, Expiration Date: 6-11-2021

3 7040 Carroll 3D

EXISTING FRONT ELEVATION

SIDE ELEVATION

**EXISTING EXTERIOR DOOR** 

1-LITE EGRESS DOOR

7034 CARROLL AVE, SUITE 3 TAKOMA PARK, MD 20912 (P) 301.589.7900 (F) 301.589.7911

WWW.MANGANGROUP.COM