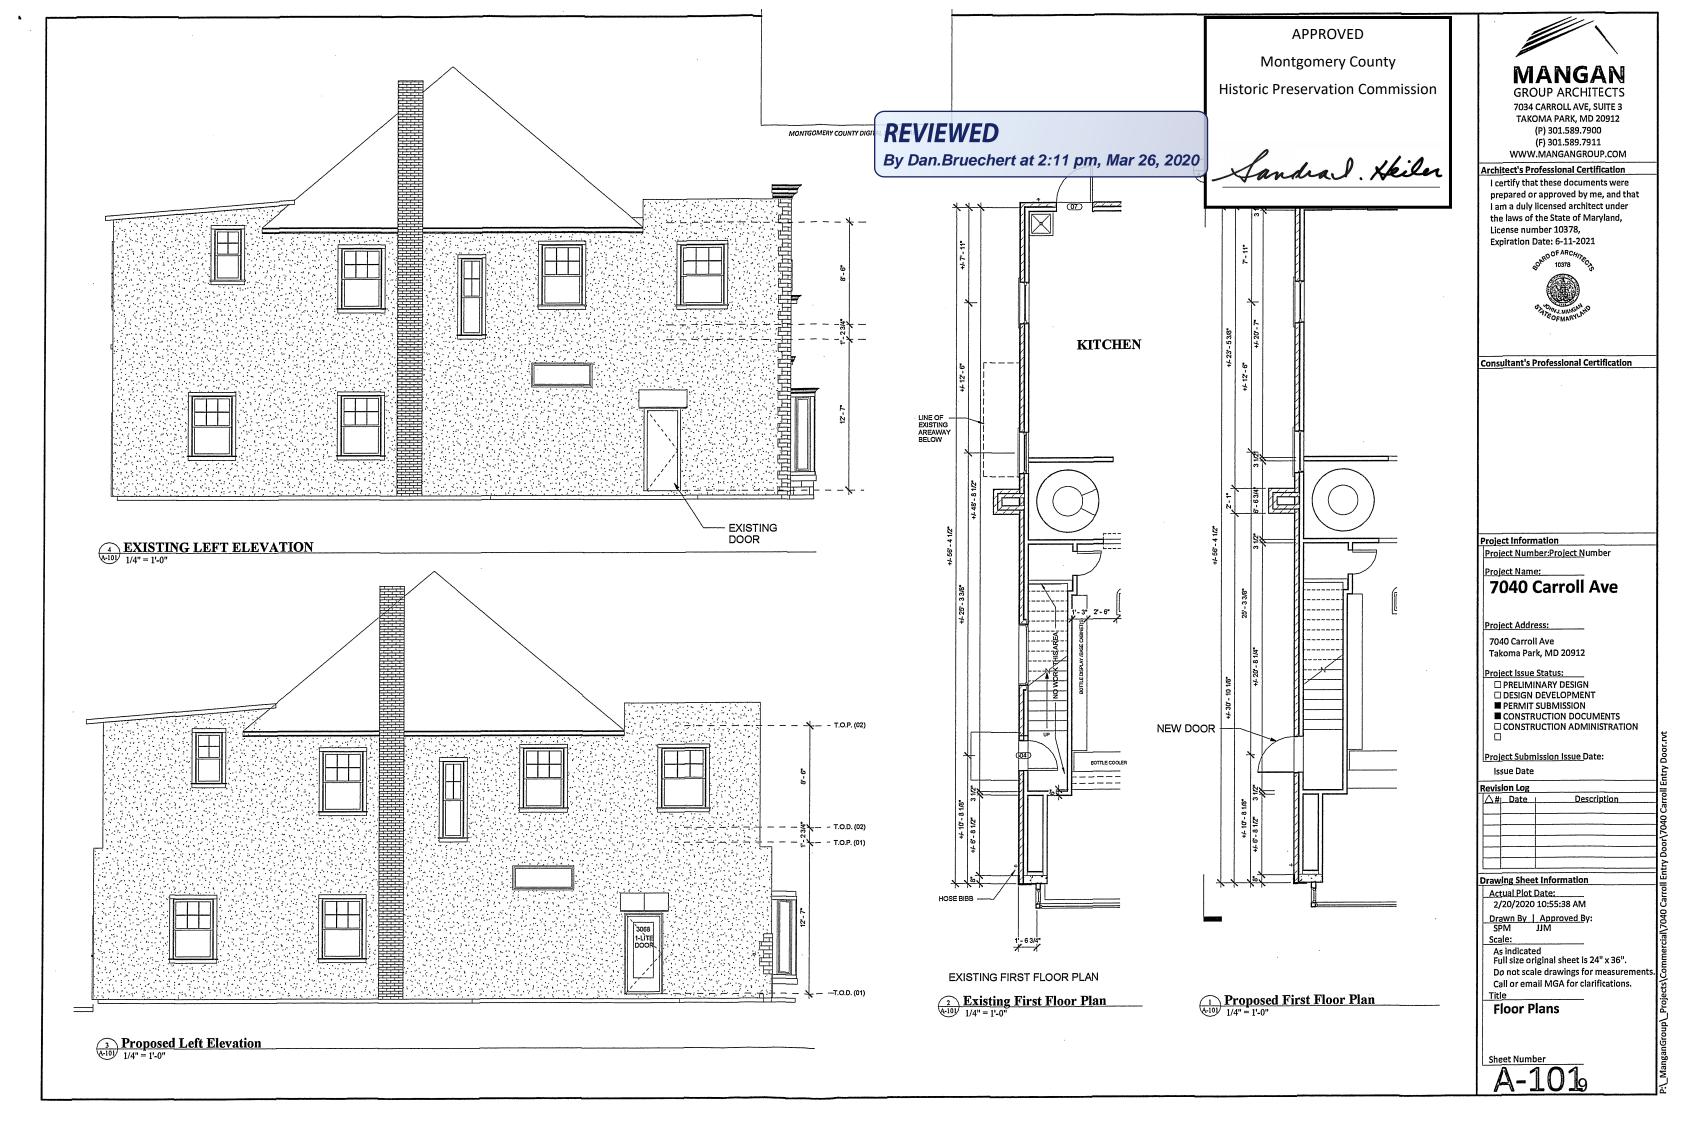

MONTGOMERY COUNTY DIGITAL STAMPS AREA

APPROVED

**Montgomery County** 

**Historic Preservation Commission** 

Sandral. Kkiler

**REVIEWED** 

By Dan.Bruechert at 2:11 pm, Mar 26, 2020

3 7040 Carroll 3D

Site Plan

MONTGOMERY COUNTY DIGITAL STAMPS AREA

APPROVED

**Montgomery County** 

**Historic Preservation Commission** 

Sandral. Kkiler

**REVIEWED** 

By Dan.Bruechert at 2:11 pm, Mar 26, 2020