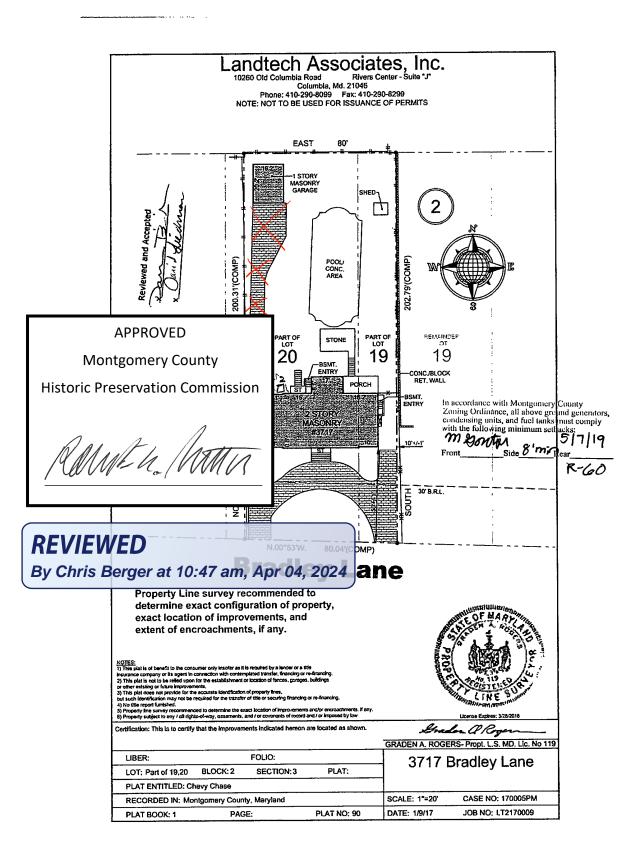

Г

Description of Property: Please describe the building and surrounding environment. Include information on significant structures, landscape features, or other significant features of the property:

Mills House is an Italian Renaissance Revival style residence. It was built in 1914 according to the Maryland Inventory of Historic Properties, although the Maryland property records suggest 1896. It has a classically framed entry door with projecting bracketed architrave flanked by 24 light casement windows surmounted by projecting arched hood molds. The house is constructed of hollow tile and clad with a stucco finish.

There is a non-historic asphalt driveway in the backyard in poor condition.

Description of Work Proposed: Please give an overview of the work to be undertaken:

Demolish asphalt driveway in backyard and replace with turf.

APPROVED

Montgomery County

Historic Preservation Commission

MMEL. /1

**REVIEWED** By Chris Berger at 10:47 am, Apr 04, 2024

| Demolish driveway Work Item 1:                                                                                                                                                                                                       |                                                                                                                                                                     |  |
|--------------------------------------------------------------------------------------------------------------------------------------------------------------------------------------------------------------------------------------|---------------------------------------------------------------------------------------------------------------------------------------------------------------------|--|
| Description of Current Condition:<br>Paver driveway in front of house meets 1100<br>square feet of asphalt driveway in the<br>backyard, behind the house. Asphalt driveway<br>is cracked due to tree roots and in poor<br>condition. | Proposed Work:<br>Demolish and remove asphalt and gravel subbase<br>from site<br>Install clean dirt backfill and stabilization matting<br>Install sod or grass seed |  |
| Work Item 2:                                                                                                                                                                                                                         |                                                                                                                                                                     |  |
| APPROVED<br>Montgomery County<br>Historic Preservation Commission                                                                                                                                                                    | Proposed Work:                                                                                                                                                      |  |
| EVIEWED                                                                                                                                                                                                                              |                                                                                                                                                                     |  |
| y Chris Berger at 10:47 am, Apr 04, 2024                                                                                                                                                                                             |                                                                                                                                                                     |  |