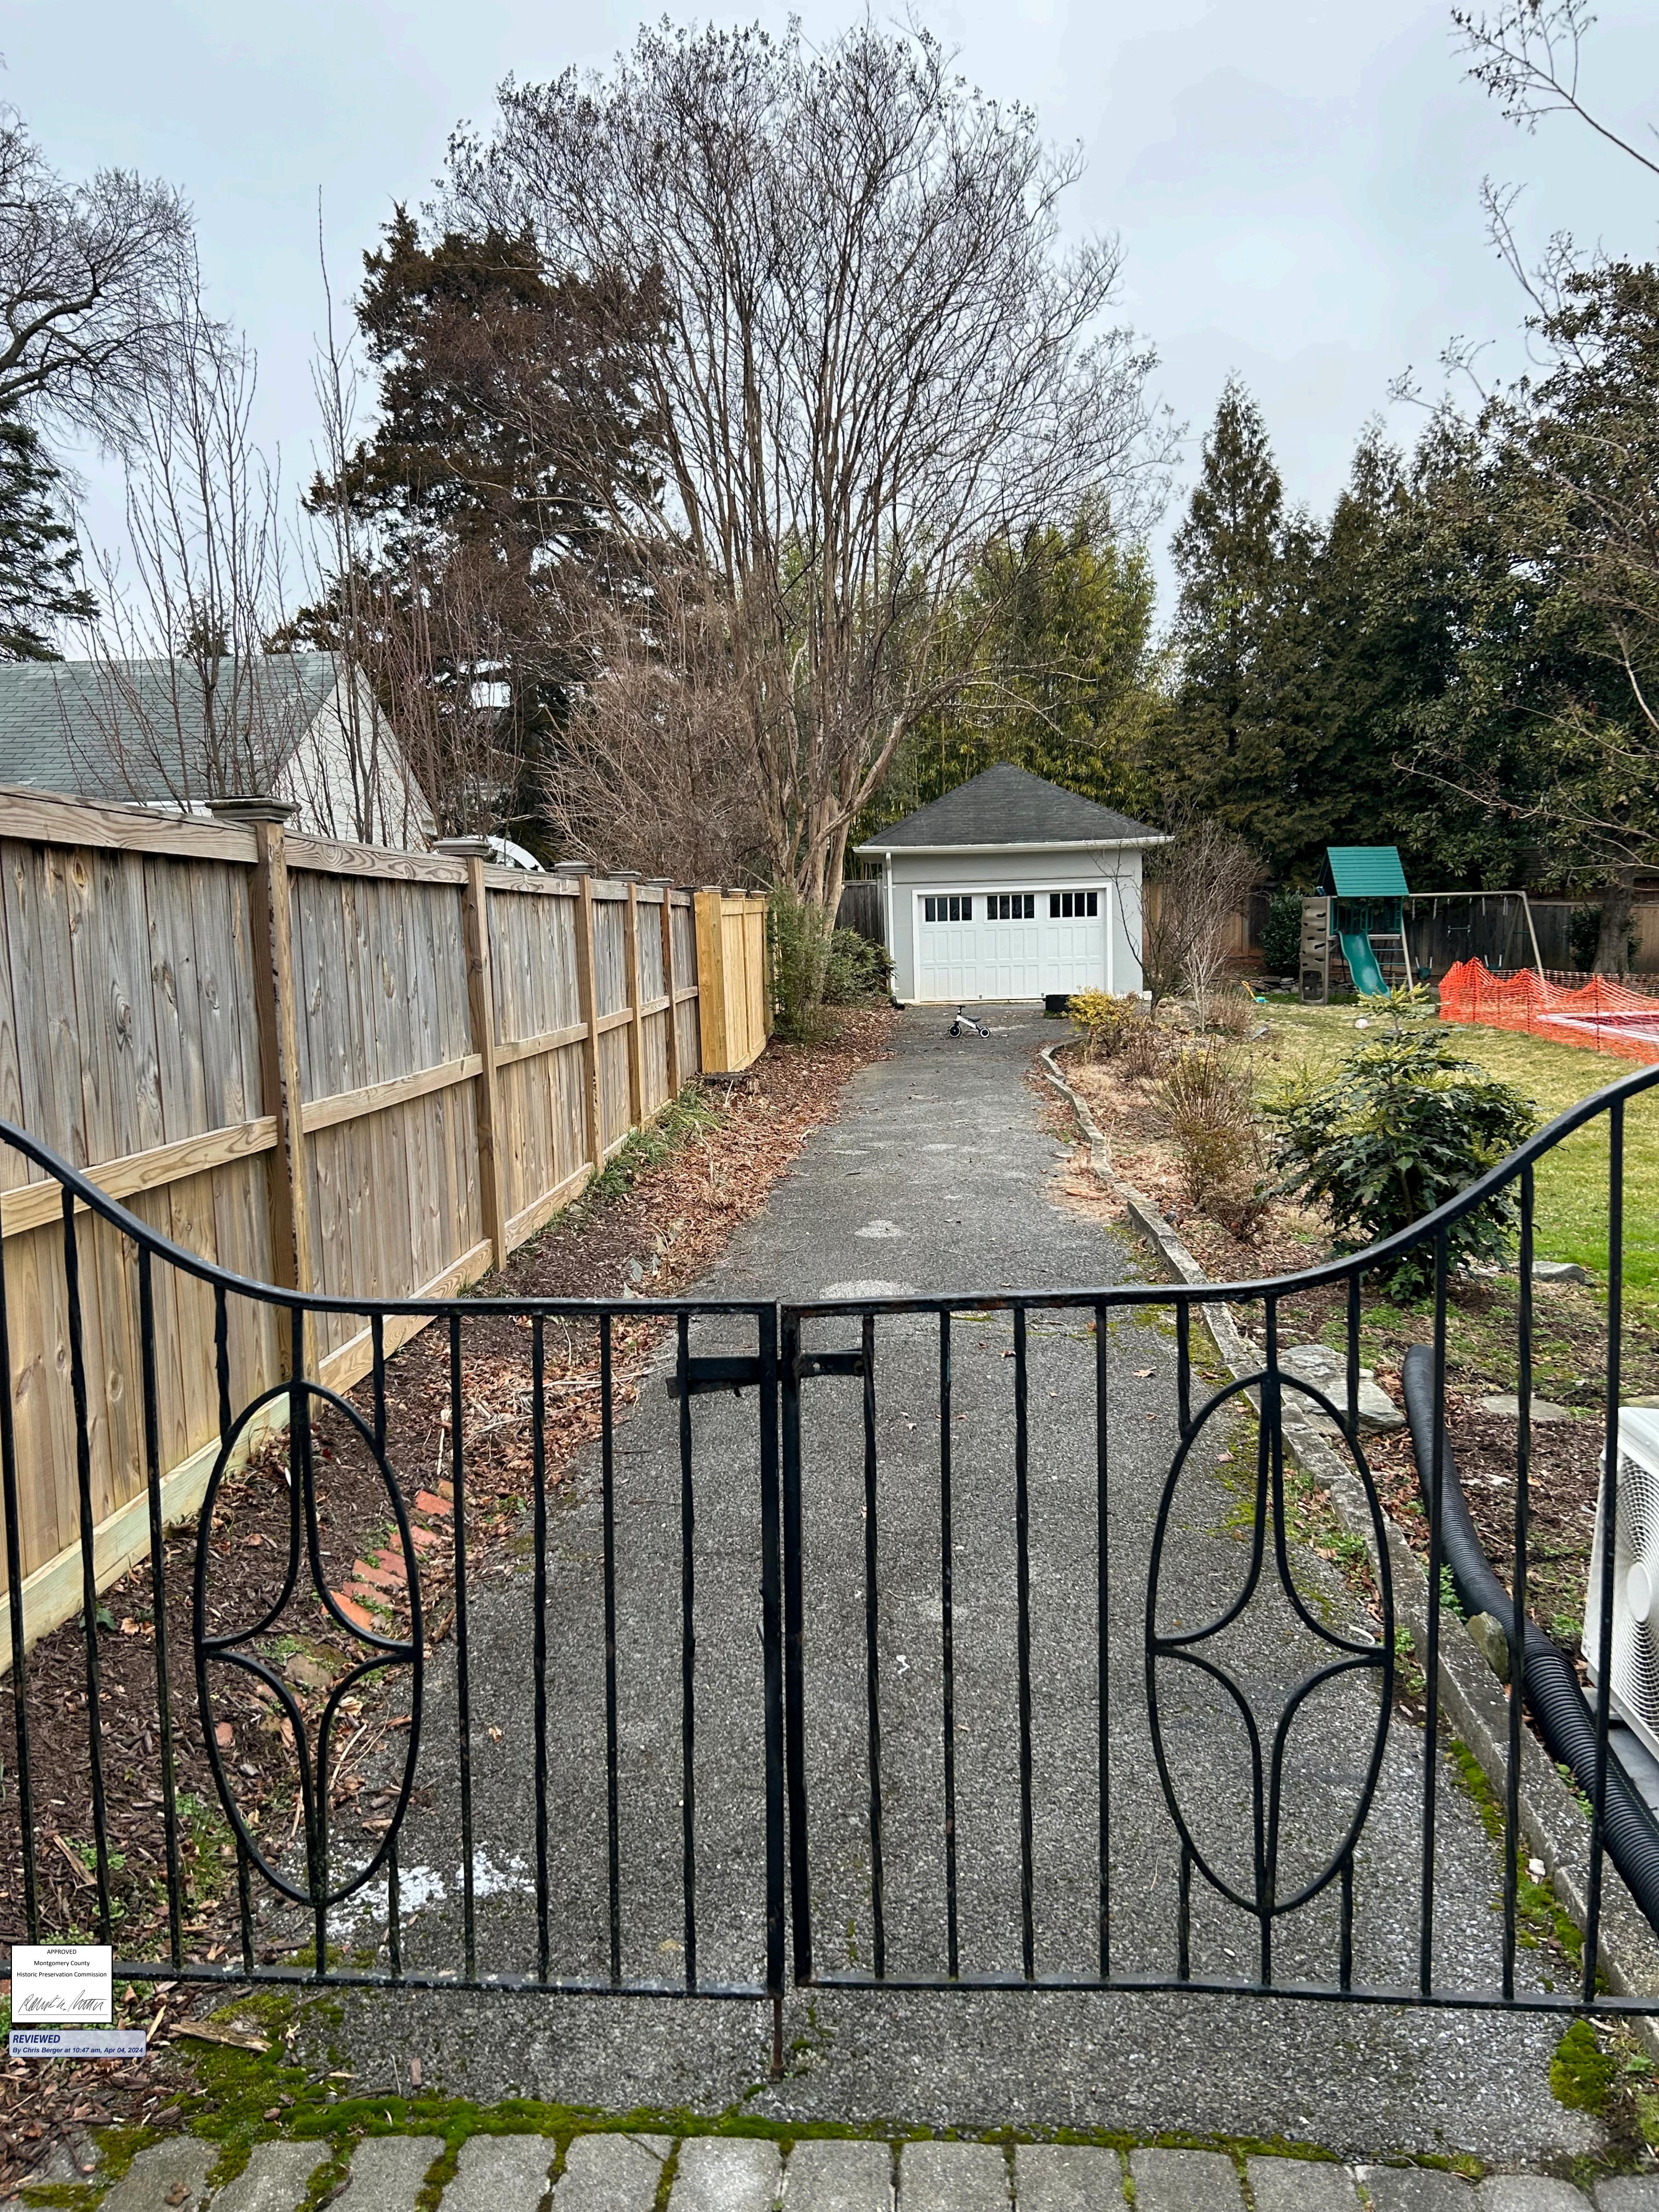

There is a non-historic asphalt driveway in the backyard in poor condition.

Description of Work Proposed: Please give an overview of the work to be undertaken:

Demolish asphalt driveway in backyard and replace with turf.

APPROVED

Montgomery County

Historic Preservation Commission

MMEL. /1

**REVIEWED** By Chris Berger at 10:47 am, Apr 04, 2024

| Demolish driveway Work Item 1:                                                                                                                                                                                                       |                                                                                                                                                                     |  |
|--------------------------------------------------------------------------------------------------------------------------------------------------------------------------------------------------------------------------------------|---------------------------------------------------------------------------------------------------------------------------------------------------------------------|--|
| Description of Current Condition:<br>Paver driveway in front of house meets 1100<br>square feet of asphalt driveway in the<br>backyard, behind the house. Asphalt driveway<br>is cracked due to tree roots and in poor<br>condition. | Proposed Work:<br>Demolish and remove asphalt and gravel subbase<br>from site<br>Install clean dirt backfill and stabilization matting<br>Install sod or grass seed |  |
| Work Item 2:                                                                                                                                                                                                                         |                                                                                                                                                                     |  |
| APPROVED<br>Montgomery County<br>Historic Preservation Commission                                                                                                                                                                    | Proposed Work:                                                                                                                                                      |  |
| EVIEWED                                                                                                                                                                                                                              |                                                                                                                                                                     |  |
| y Chris Berger at 10:47 am, Apr 04, 2024                                                                                                                                                                                             |                                                                                                                                                                     |  |

**[EXTERNAL EMAIL]** Exercise caution when opening attachments, clicking links, or responding.

Hi Chris,

Great, thank you for the update! The asphalt driveway is approximately 98 feet long. It is mostly 8 feet wide but 17 feet wide by the garage.