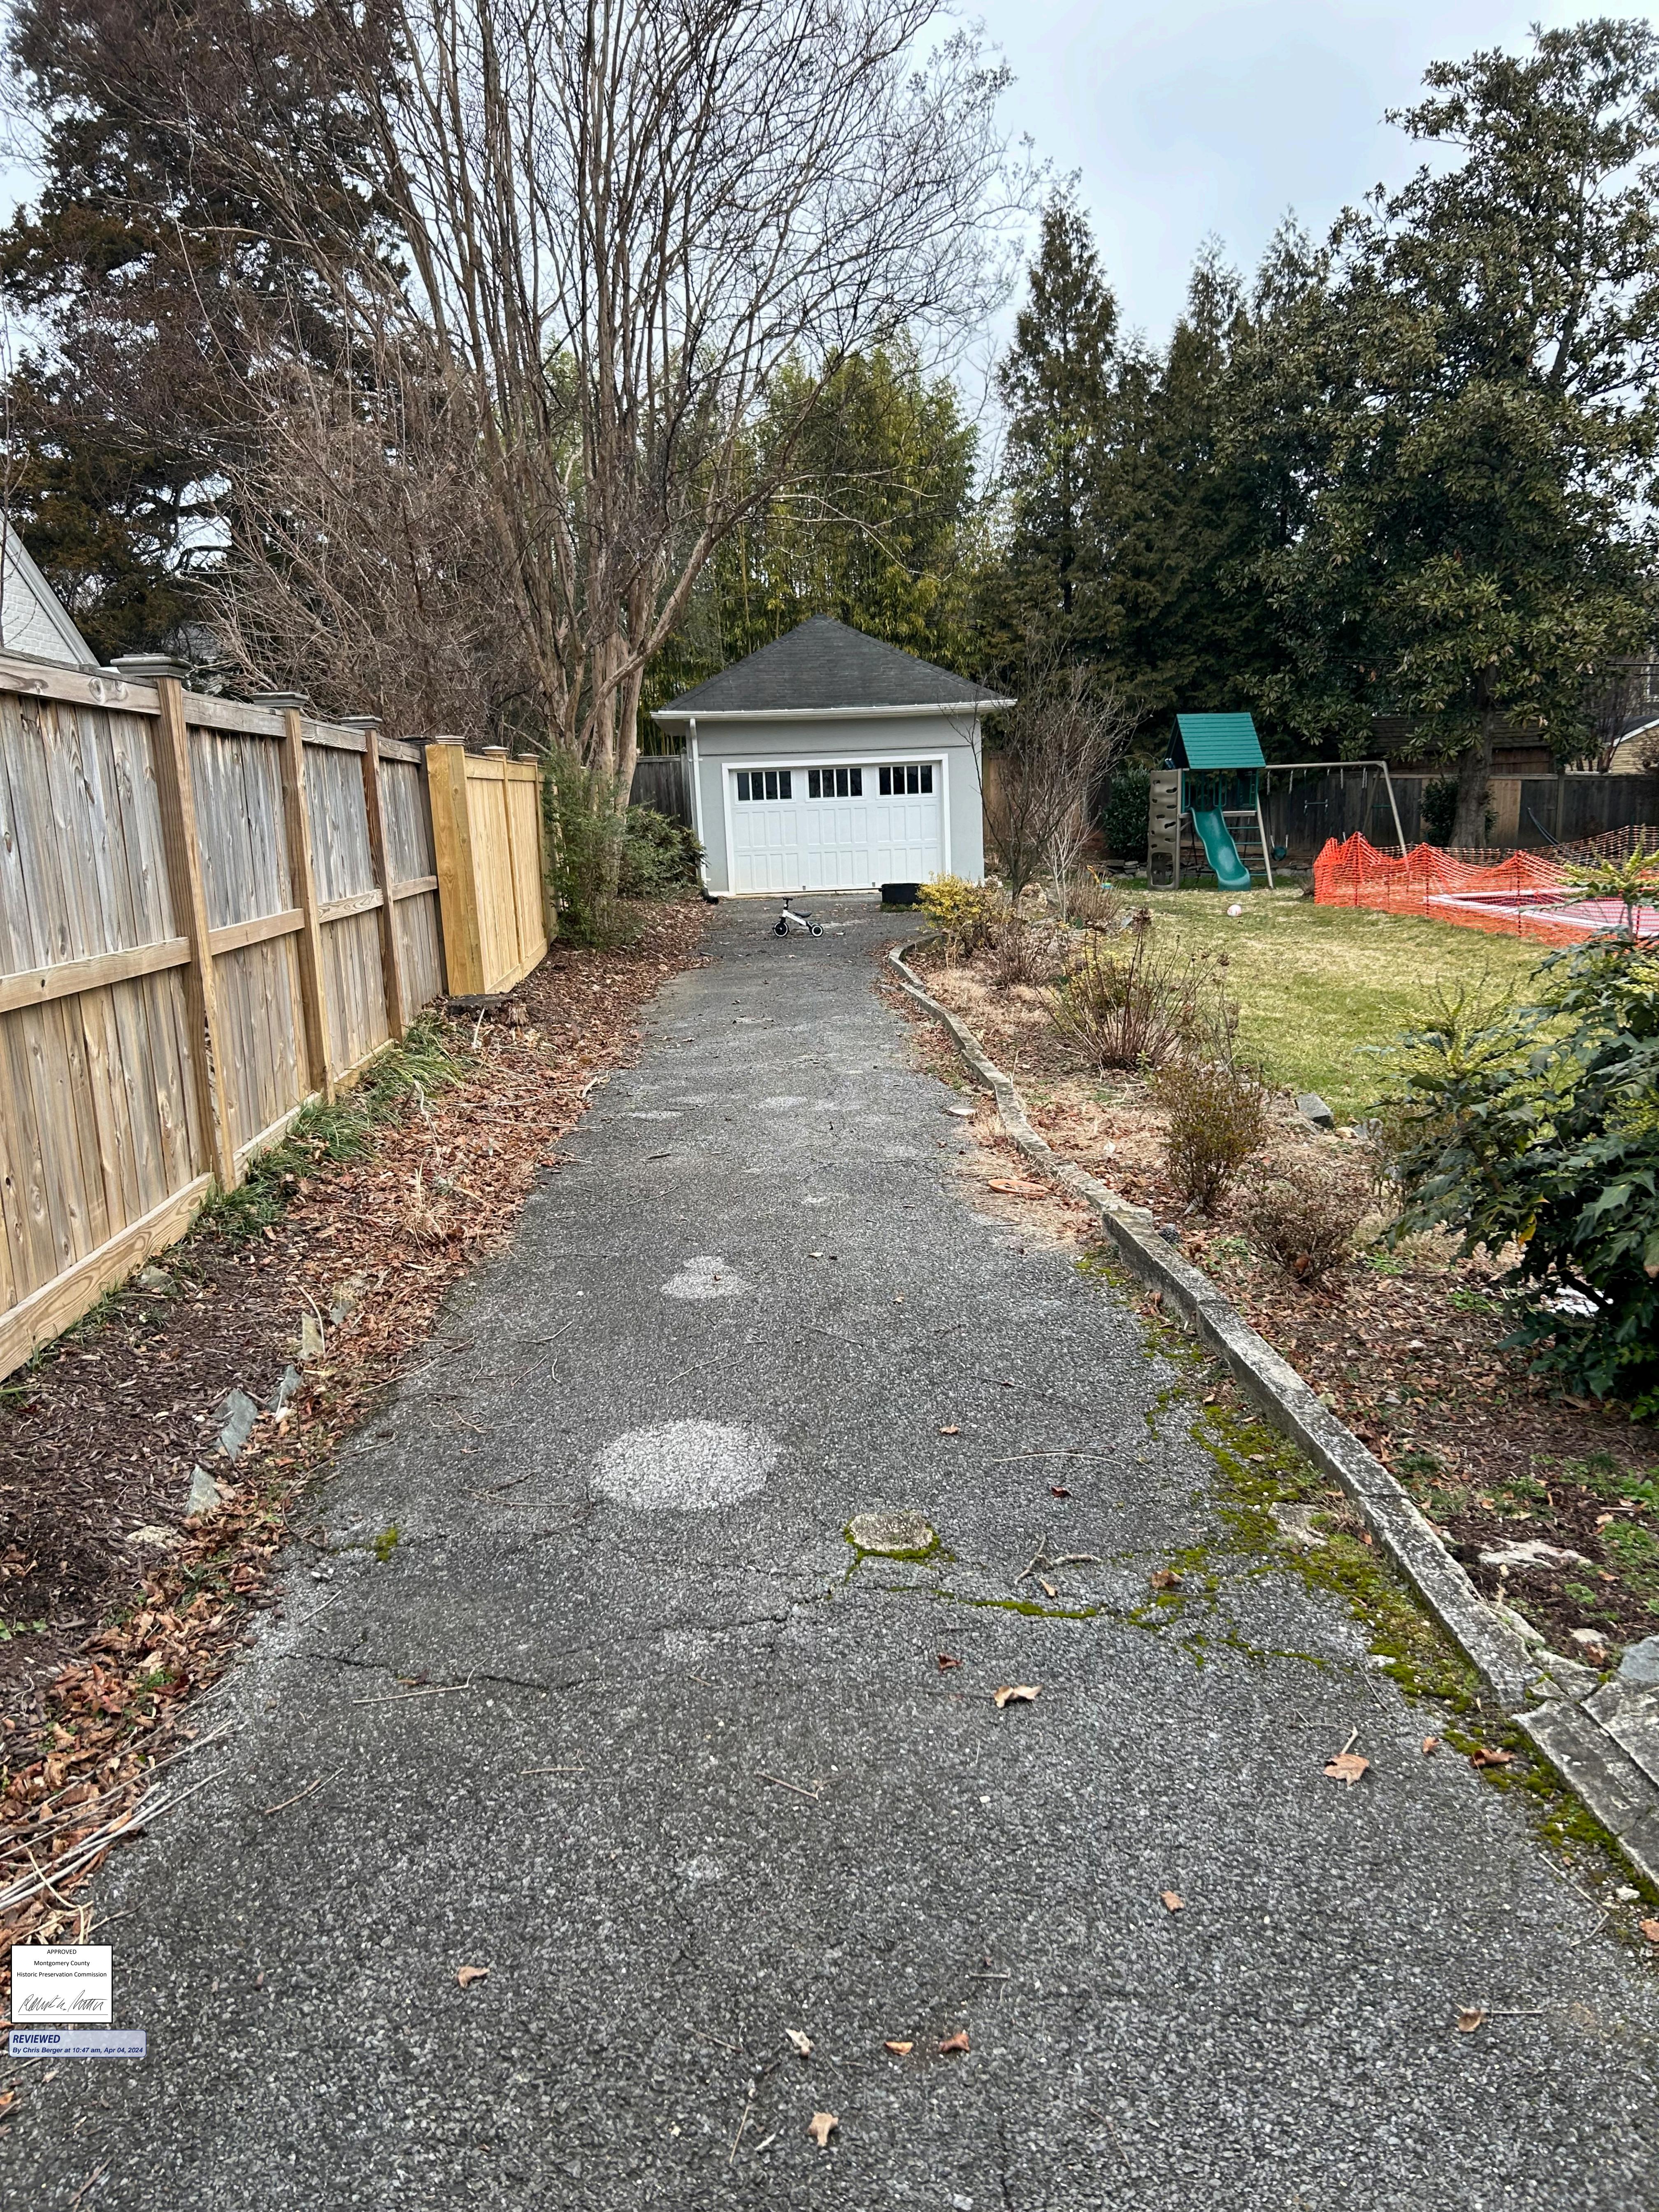

There is a non-historic asphalt driveway in the backyard in poor condition.

Description of Work Proposed: Please give an overview of the work to be undertaken:

Demolish asphalt driveway in backyard and replace with turf.

APPROVED

Montgomery County

Historic Preservation Commission

MMEL. /1

**REVIEWED** By Chris Berger at 10:47 am, Apr 04, 2024

| Demolish driveway Work Item 1:                                                                                                                                                                                                       |                                                                                                                                                                     |  |
|--------------------------------------------------------------------------------------------------------------------------------------------------------------------------------------------------------------------------------------|---------------------------------------------------------------------------------------------------------------------------------------------------------------------|--|
| Description of Current Condition:<br>Paver driveway in front of house meets 1100<br>square feet of asphalt driveway in the<br>backyard, behind the house. Asphalt driveway<br>is cracked due to tree roots and in poor<br>condition. | Proposed Work:<br>Demolish and remove asphalt and gravel subbase<br>from site<br>Install clean dirt backfill and stabilization matting<br>Install sod or grass seed |  |
| Work Item 2:                                                                                                                                                                                                                         |                                                                                                                                                                     |  |
| APPROVED<br>Montgomery County<br>Historic Preservation Commission                                                                                                                                                                    | Proposed Work:                                                                                                                                                      |  |
| EVIEWED                                                                                                                                                                                                                              |                                                                                                                                                                     |  |
| y Chris Berger at 10:47 am, Apr 04, 2024                                                                                                                                                                                             |                                                                                                                                                                     |  |

**[EXTERNAL EMAIL]** Exercise caution when opening attachments, clicking links, or responding.

Hi Chris,

Great, thank you for the update! The asphalt driveway is approximately 98 feet long. It is mostly 8 feet wide but 17 feet wide by the garage.