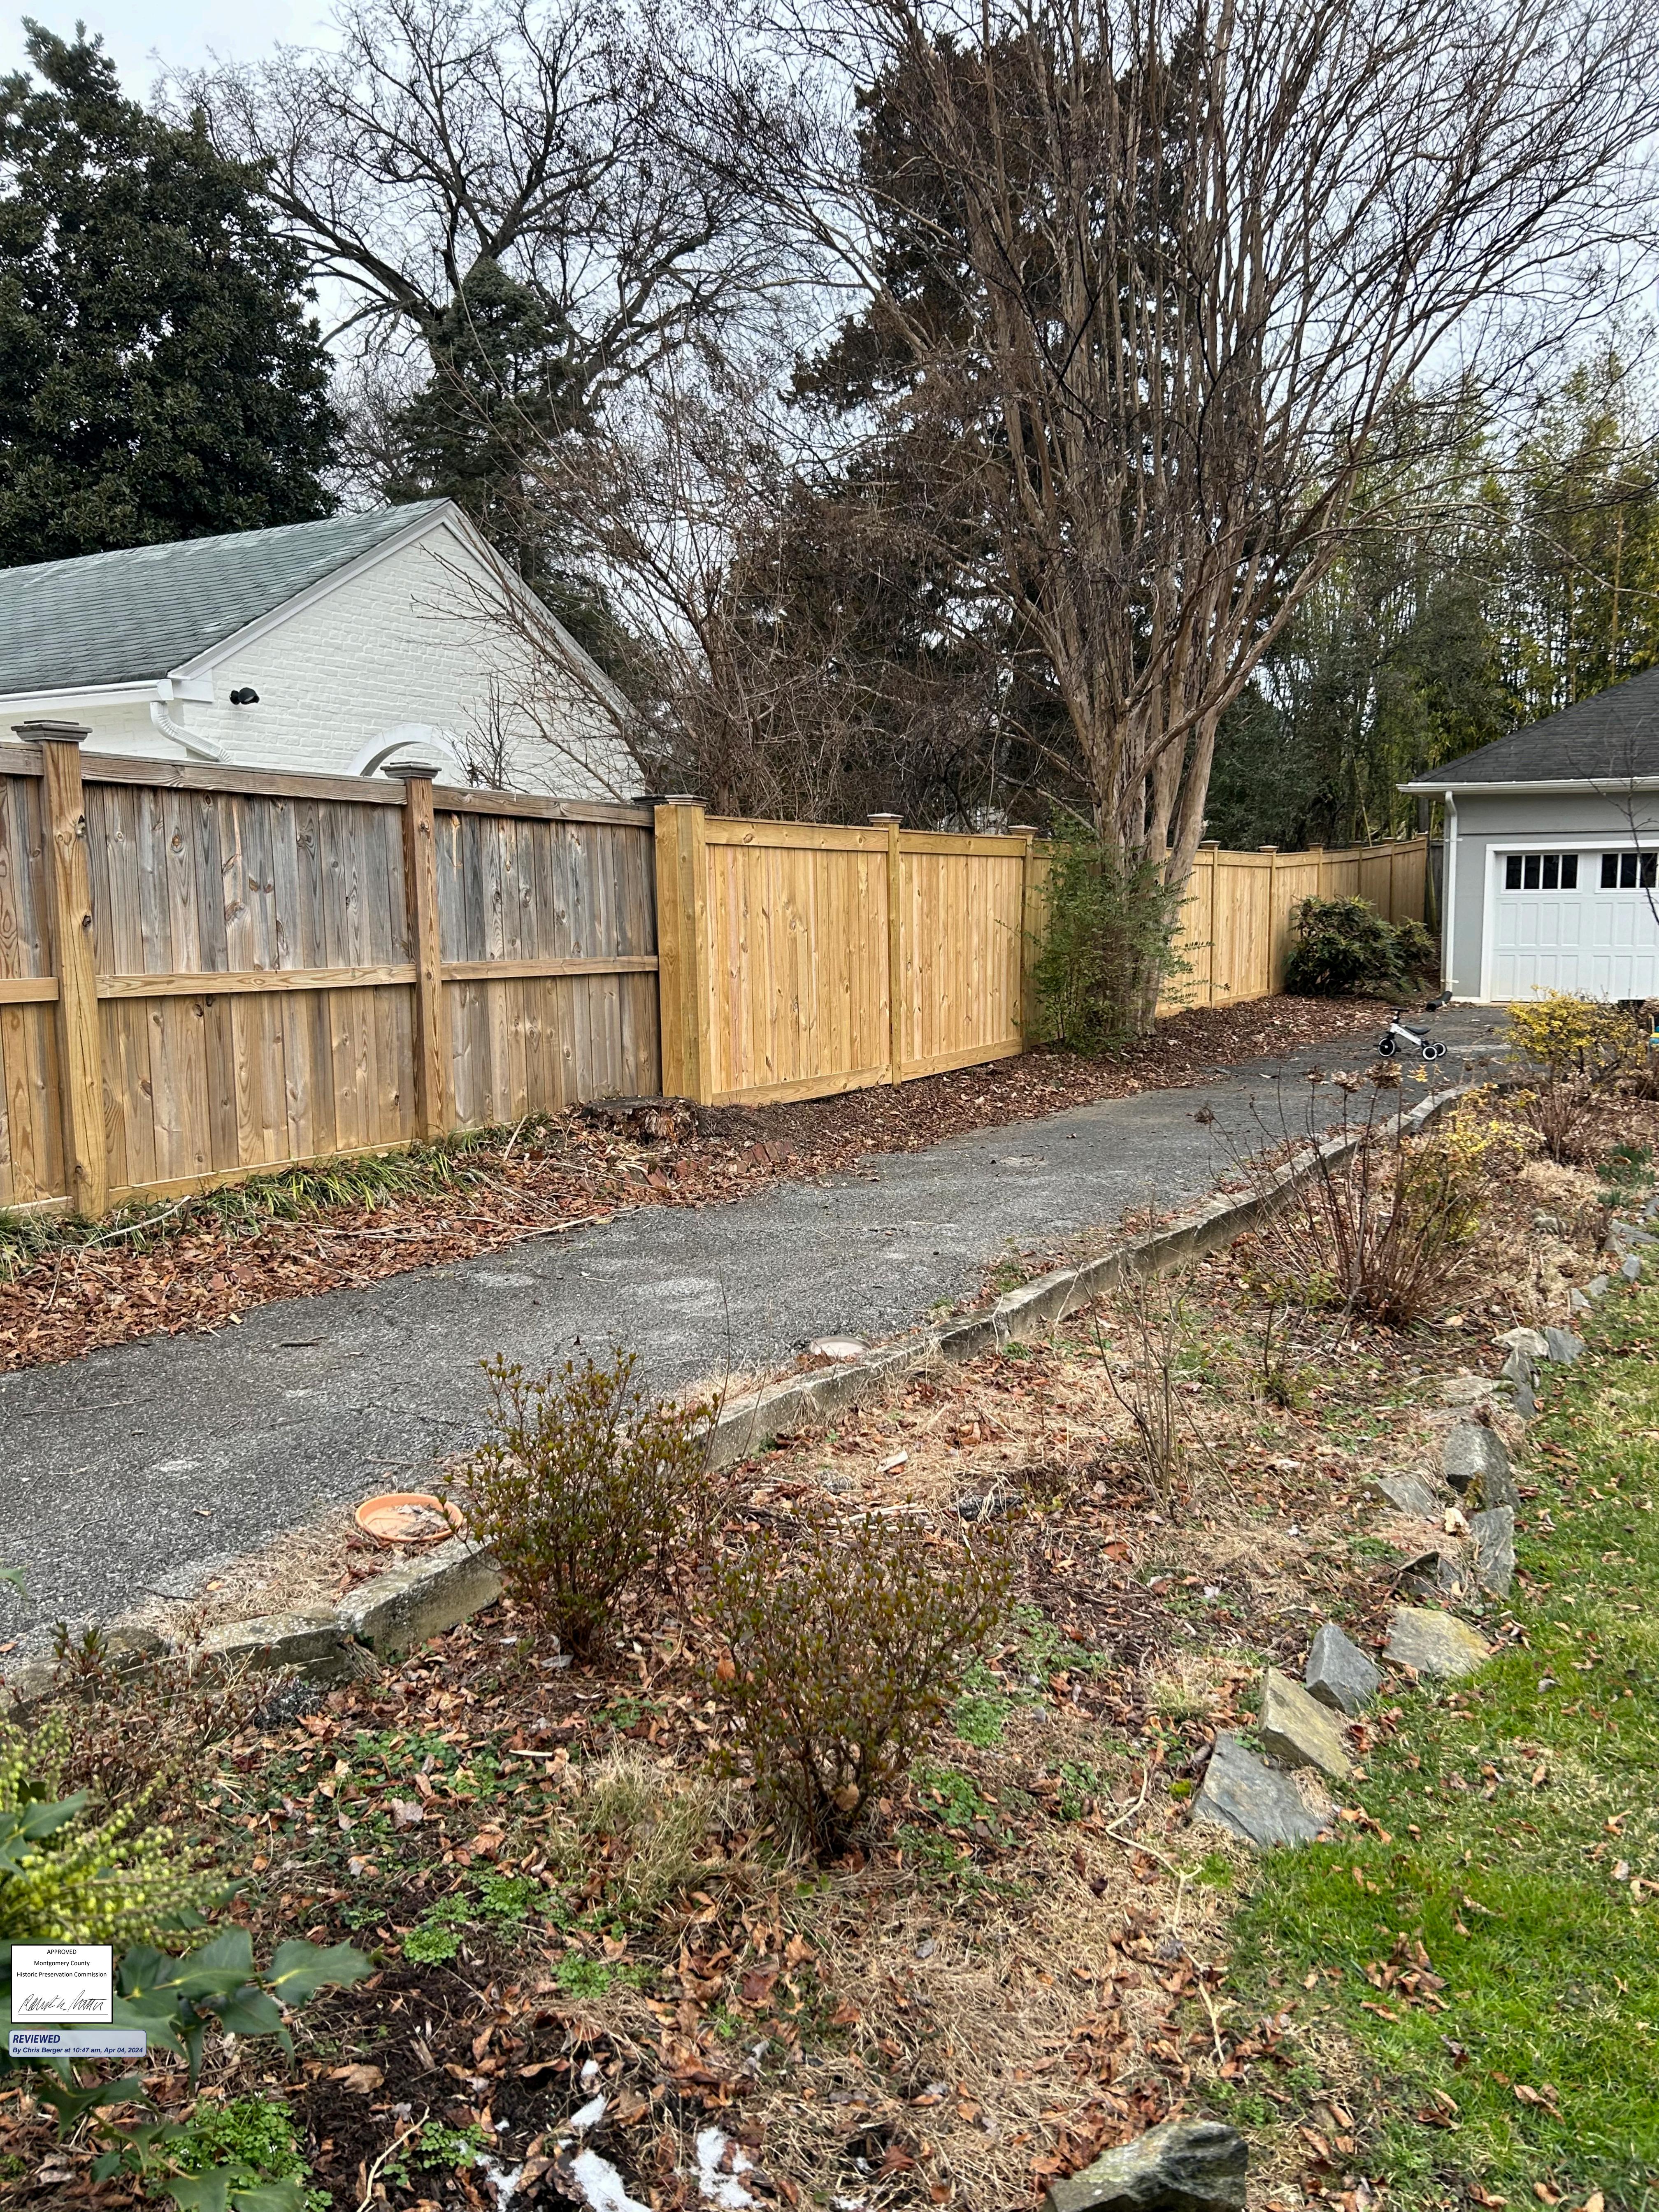

There is a non-historic asphalt driveway in the backyard in poor condition.

Description of Work Proposed: Please give an overview of the work to be undertaken:

Demolish asphalt driveway in backyard and replace with turf.

APPROVED

Montgomery County

Historic Preservation Commission

MMEL. /1

**REVIEWED** By Chris Berger at 10:47 am, Apr 04, 2024

| Demolish driveway Work Item 1:                                                                                                                                                                                                       |                                                                                                                                                                     |  |
|--------------------------------------------------------------------------------------------------------------------------------------------------------------------------------------------------------------------------------------|---------------------------------------------------------------------------------------------------------------------------------------------------------------------|--|
| Description of Current Condition:<br>Paver driveway in front of house meets 1100<br>square feet of asphalt driveway in the<br>backyard, behind the house. Asphalt driveway<br>is cracked due to tree roots and in poor<br>condition. | Proposed Work:<br>Demolish and remove asphalt and gravel subbase<br>from site<br>Install clean dirt backfill and stabilization matting<br>Install sod or grass seed |  |
| Work Item 2:                                                                                                                                                                                                                         |                                                                                                                                                                     |  |
| APPROVED<br>Montgomery County<br>Historic Preservation Commission                                                                                                                                                                    | Proposed Work:                                                                                                                                                      |  |
| EVIEWED                                                                                                                                                                                                                              |                                                                                                                                                                     |  |
| y Chris Berger at 10:47 am, Apr 04, 2024                                                                                                                                                                                             |                                                                                                                                                                     |  |

Yes, we plan to remove the concrete curb as well.

We have no plans to install a new driveway at this time.