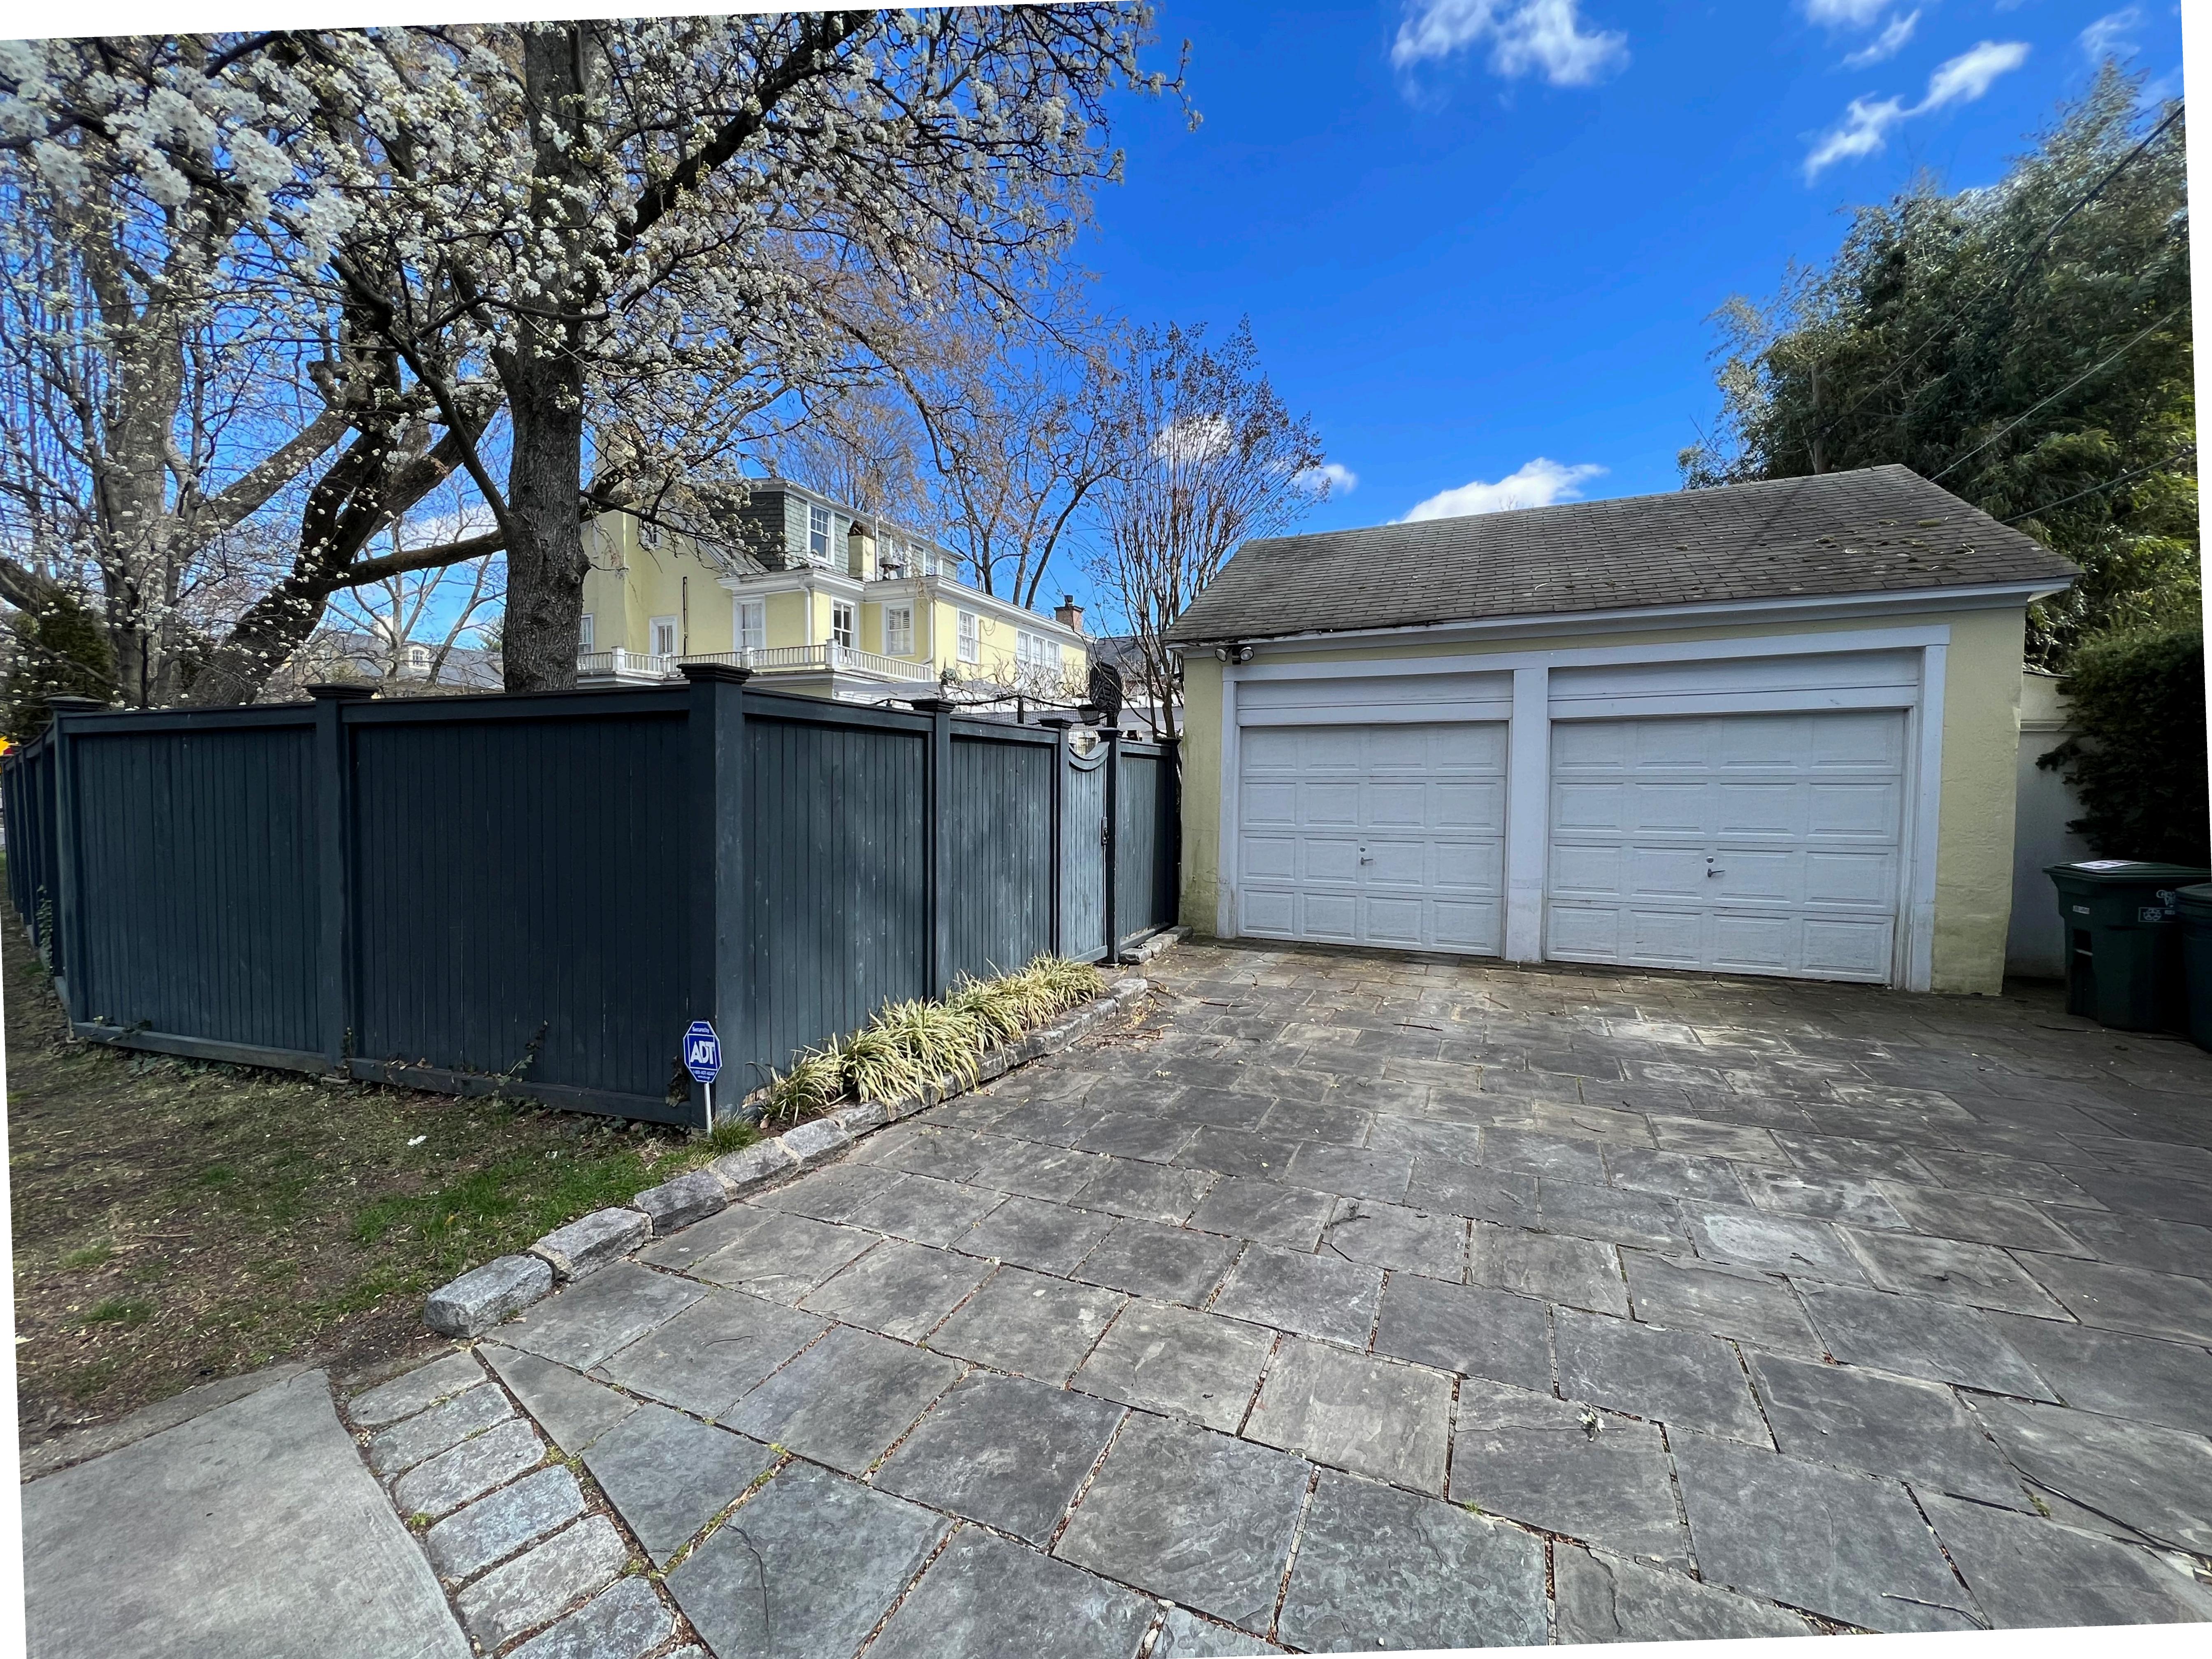

Description of Property: Please describe the building and surrounding environment. Include information on significant structures, landscape features, or other significant features of the property:

102 E. Melrose St, Chevy Chase, MD 20815 is a 2,912 sq. ft. home located in the Chevy Chase Village Historic District. It sits on the corner lot of the intersection between E. Melrose St. and Brookeville Rd (186). It is a single family residential home, colonial style, built in 1918. There is an existing detached garage visible from Brookeville Rd (186). The home has an existing uncovered front porch deck, with a crawlspace underneath the front porch deck on both sides of the front steps.

Description of Work Proposed: Please give an overview of the work to be undertaken:

Proposed work for HAWP review is as follows:

- remove & haul away damaged diamond wood trellis
- remove & replace existing garage fascia board
- provide & install new cedar diamond wood trellis material to be stain grade

REVIEWED

By Winnie Cargill at 11:16 am, Apr 03, 2023

APPROVED

Montgomery County

Historic Preservation Commission

In kind work for Trellis replacement HAWP not needed

| Work Item 1: Garage fascia board replacement                                                                                                                                                                 |                                                                                                                                             |
|--------------------------------------------------------------------------------------------------------------------------------------------------------------------------------------------------------------|---------------------------------------------------------------------------------------------------------------------------------------------|
| Description of Current Condition:                                                                                                                                                                            | Proposed Work:                                                                                                                              |
| current fascia board has an 8'Ift section that has been damaged by weather conditions                                                                                                                        | It is our proposed work to replace only the damaged fascia board in-kind to match existing fascia board.                                    |
| Work Item 2: Diamond wood trellis replacement                                                                                                                                                                |                                                                                                                                             |
| Description of Current Condition:                                                                                                                                                                            | Proposed Work:                                                                                                                              |
| current existing diamond wood trellis is located behind bushes covering the crawlspace underneath the uncovered front porch deck. The current diamond wood trellis has been deteriorated due to weather over | It is our proposed work to replace both left and right side of the diamond wood trellis using stain grade material to match existing style. |
| time.                                                                                                                                                                                                        | APPROVED                                                                                                                                    |
|                                                                                                                                                                                                              | Montgomery County                                                                                                                           |
| REVIEWED                                                                                                                                                                                                     | storic Preservation Commission                                                                                                              |
| By Winnia Caraill at 11:16 am Anr 03 2022                                                                                                                                                                    | Routh hour                                                                                                                                  |
| In kind work for Trellis replacement HAWP 1                                                                                                                                                                  | not needed                                                                                                                                  |
| Work Item 3:  Description of Current Condition:                                                                                                                                                              | Droposed Work                                                                                                                               |