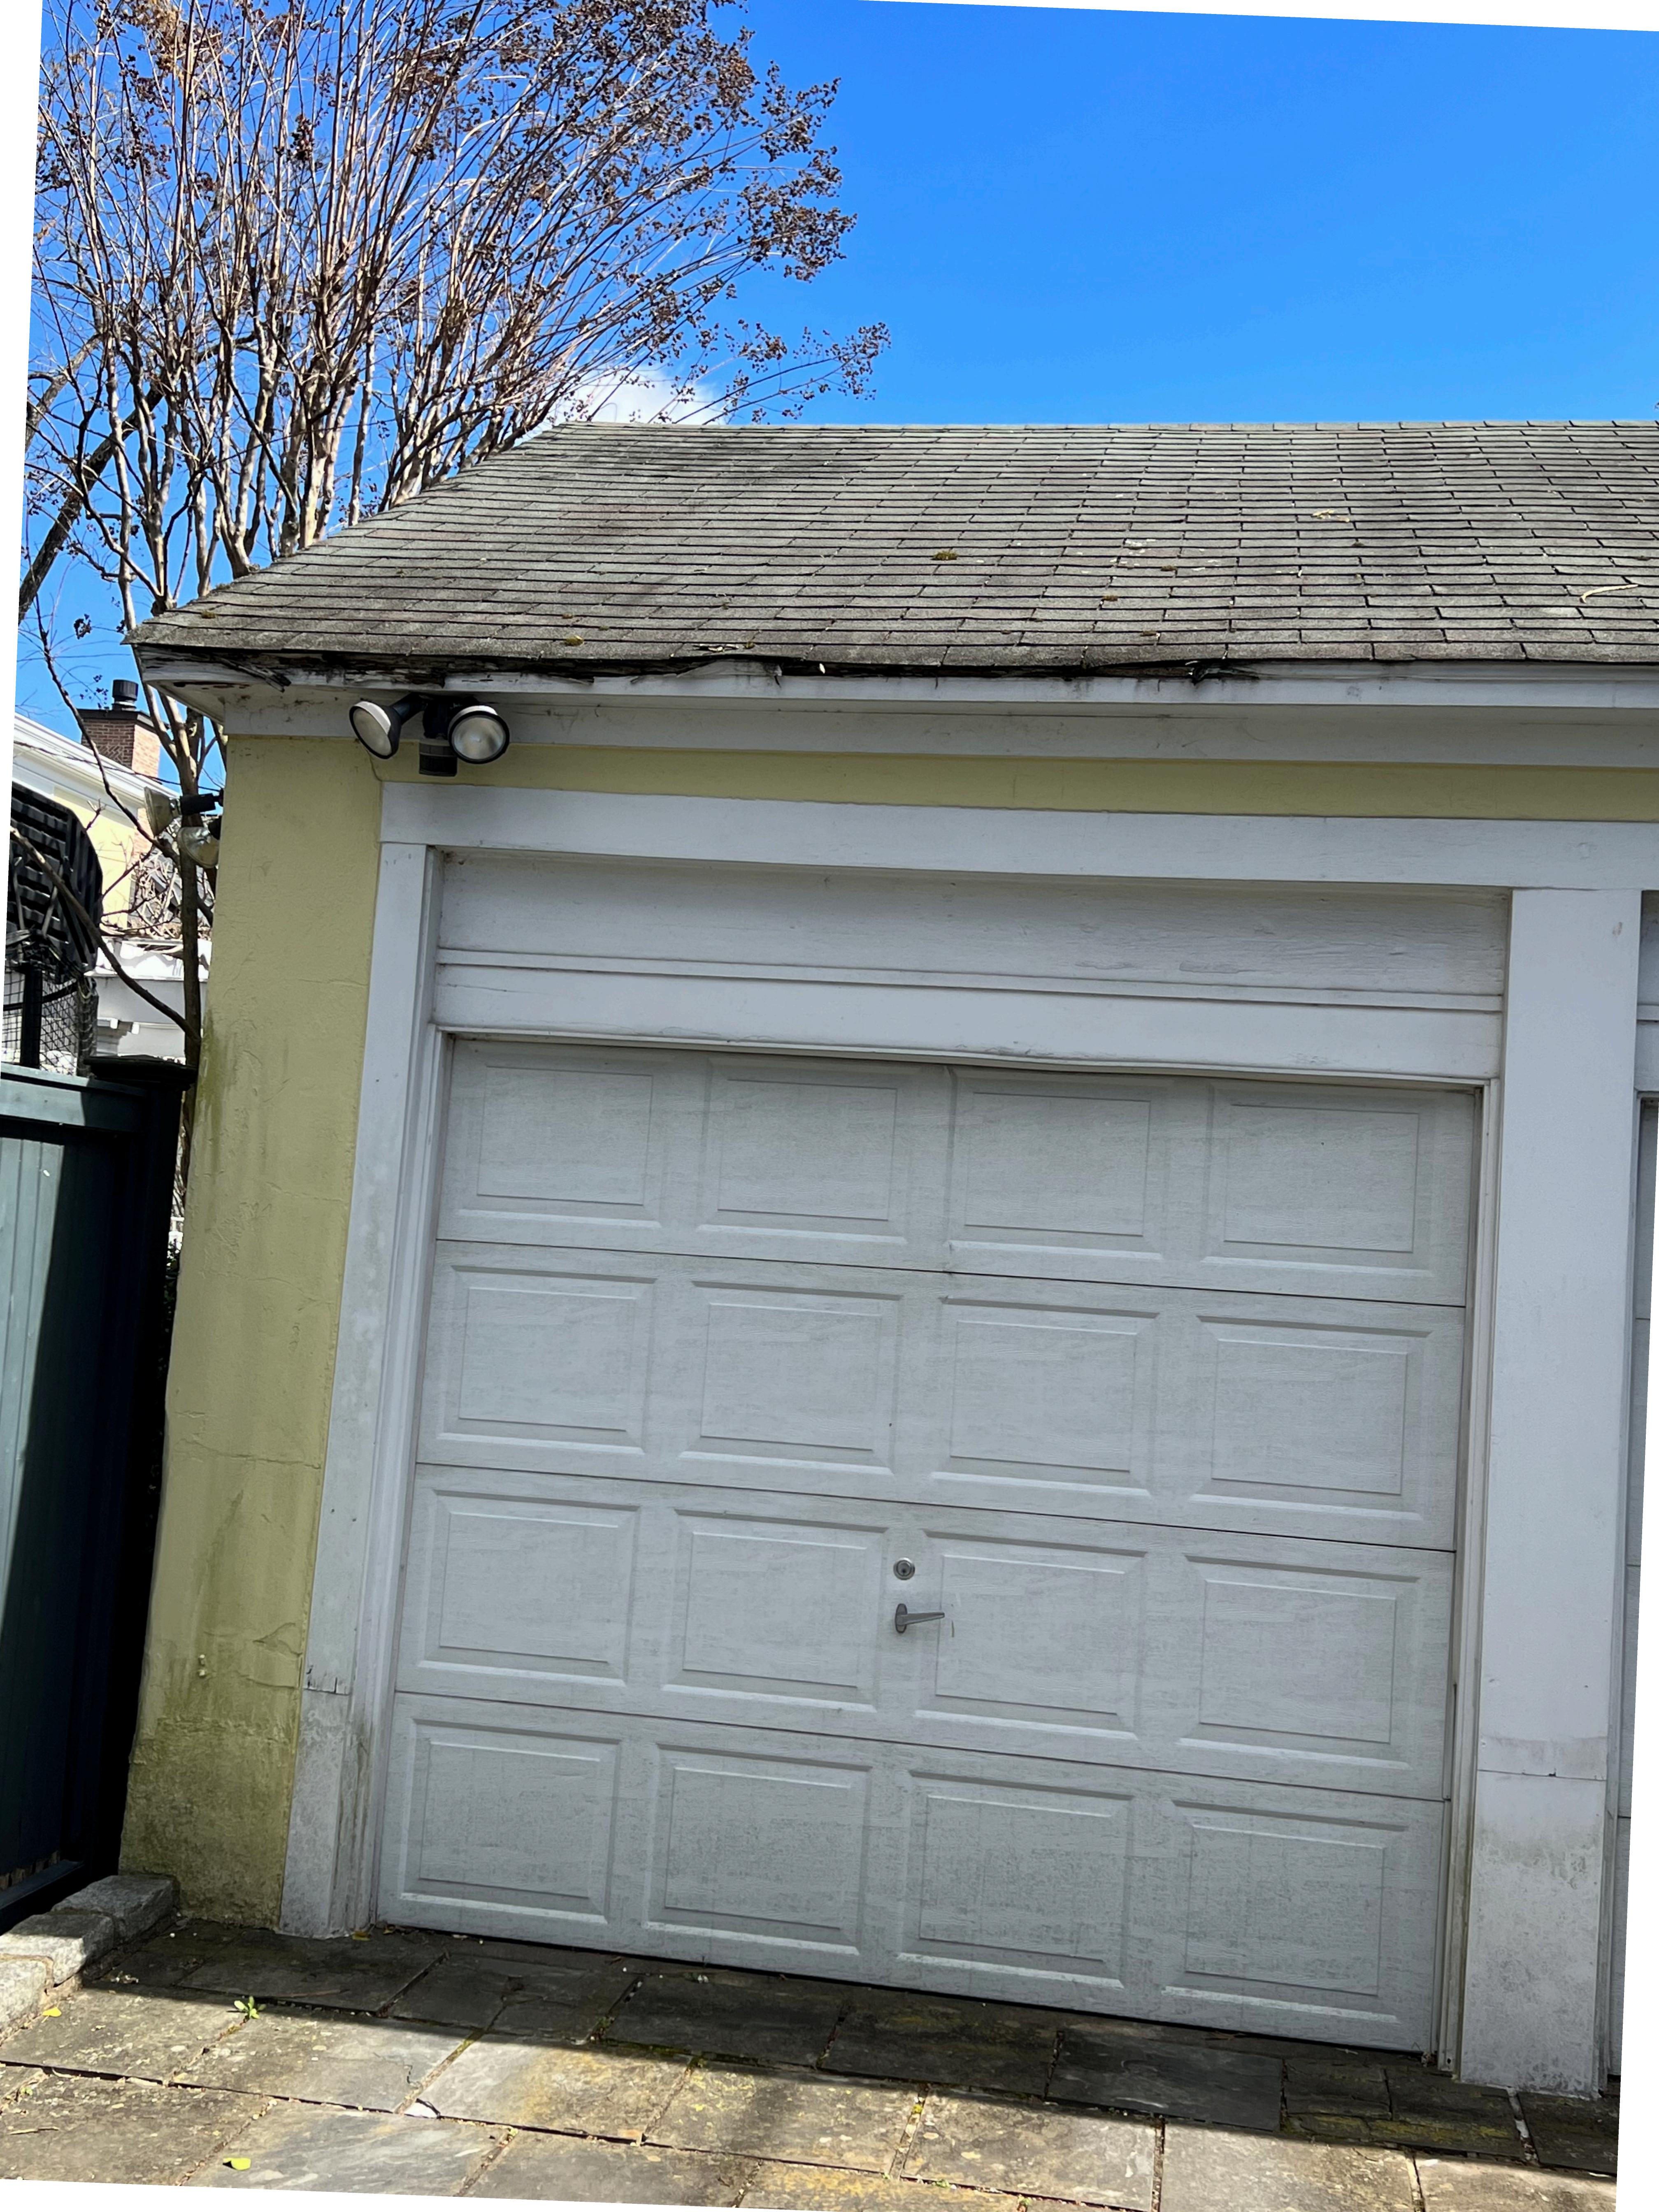

Description of Work Proposed: Please give an overview of the work to be undertaken:

Proposed work for HAWP review is as follows:

- remove & haul away damaged diamond wood trellis
- remove & replace existing garage fascia board
- provide & install new cedar diamond wood trellis material to be stain grade

REVIEWED

By Winnie Cargill at 11:16 am, Apr 03, 2023

APPROVED

Montgomery County

Historic Preservation Commission

In kind work for Trellis replacement HAWP not needed

| Work Item 1: Garage fascia board replacement                                                                                                                                                                 |                                                                                                                                             |
|--------------------------------------------------------------------------------------------------------------------------------------------------------------------------------------------------------------|---------------------------------------------------------------------------------------------------------------------------------------------|
| Description of Current Condition:                                                                                                                                                                            | Proposed Work:                                                                                                                              |
| current fascia board has an 8'Ift section that has been damaged by weather conditions                                                                                                                        | It is our proposed work to replace only the damaged fascia board in-kind to match existing fascia board.                                    |
| Work Item 2: Diamond wood trellis replacement                                                                                                                                                                |                                                                                                                                             |
| Description of Current Condition:                                                                                                                                                                            | Proposed Work:                                                                                                                              |
| current existing diamond wood trellis is located behind bushes covering the crawlspace underneath the uncovered front porch deck. The current diamond wood trellis has been deteriorated due to weather over | It is our proposed work to replace both left and right side of the diamond wood trellis using stain grade material to match existing style. |
| time.                                                                                                                                                                                                        | APPROVED                                                                                                                                    |
|                                                                                                                                                                                                              | Montgomery County                                                                                                                           |
| REVIEWED                                                                                                                                                                                                     | storic Preservation Commission                                                                                                              |
| By Winnia Caraill at 11:16 am Anr 03 2022                                                                                                                                                                    | Routh hour                                                                                                                                  |
| In kind work for Trellis replacement HAWP 1                                                                                                                                                                  | not needed                                                                                                                                  |
| Work Item 3:  Description of Current Condition:                                                                                                                                                              | Droposed Work                                                                                                                               |