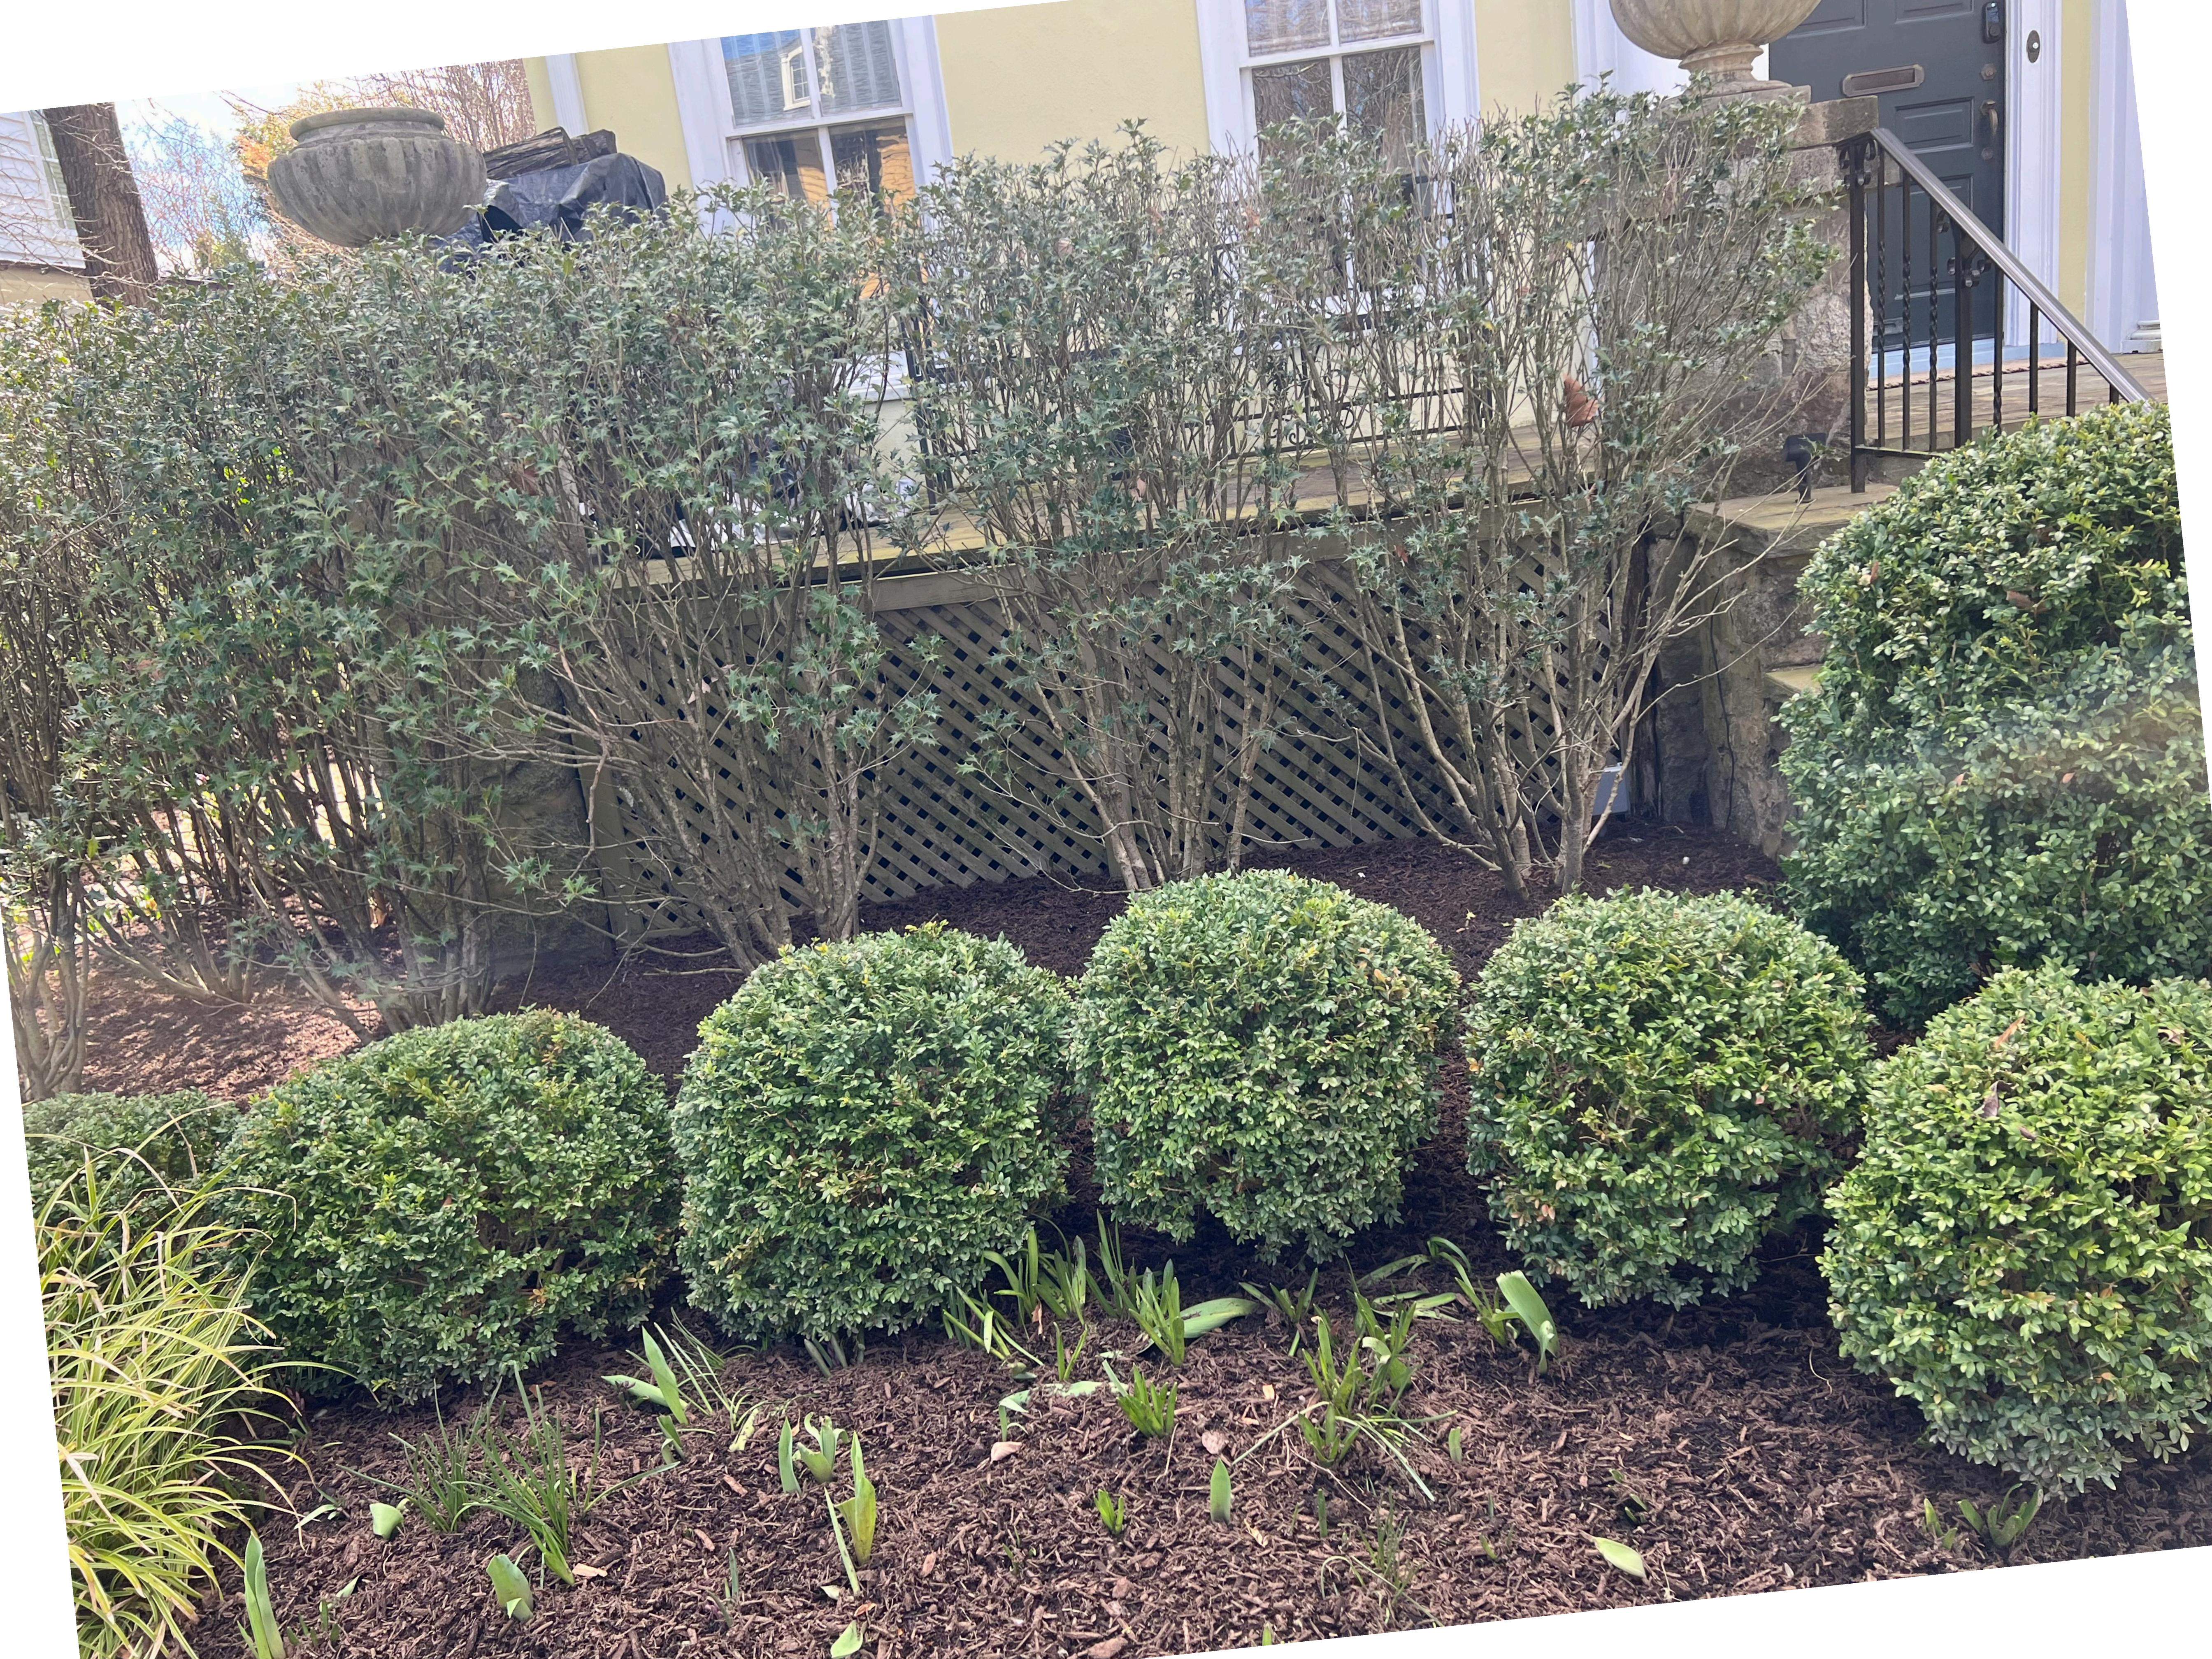

Description of Property: Please describe the building and surrounding environment. Include information on significant structures, landscape features, or other significant features of the property:

102 E. Melrose St, Chevy Chase, MD 20815 is a 2,912 sq. ft. home located in the Chevy Chase Village Historic District. It sits on the corner lot of the intersection between E. Melrose St. and Brookeville Rd (186). It is a single family residential home, colonial style, built in 1918. There is an existing detached garage visible from Brookeville Rd (186). The home has an existing uncovered front porch deck, with a crawlspace underneath the front porch deck on both sides of the front steps.

Description of Work Proposed: Please give an overview of the work to be undertaken:

Proposed work for HAWP review is as follows:

- remove & haul away damaged diamond wood trellis
- remove & replace existing garage fascia board
- provide & install new cedar diamond wood trellis material to be stain grade

REVIEWED

By Winnie Cargill at 11:16 am, Apr 03, 2023

APPROVED

Montgomery County

Historic Preservation Commission

In kind work for Trellis replacement HAWP not needed

| Work Item 1: Garage fascia board replacement                                                                                                                                                                 |                                                                                                                                             |
|--------------------------------------------------------------------------------------------------------------------------------------------------------------------------------------------------------------|---------------------------------------------------------------------------------------------------------------------------------------------|
| Description of Current Condition:                                                                                                                                                                            | Proposed Work:                                                                                                                              |
| current fascia board has an 8'Ift section that has been damaged by weather conditions                                                                                                                        | It is our proposed work to replace only the damaged fascia board in-kind to match existing fascia board.                                    |
| Work Item 2: Diamond wood trellis replacement                                                                                                                                                                |                                                                                                                                             |
| Description of Current Condition:                                                                                                                                                                            | Proposed Work:                                                                                                                              |
| current existing diamond wood trellis is located behind bushes covering the crawlspace underneath the uncovered front porch deck. The current diamond wood trellis has been deteriorated due to weather over | It is our proposed work to replace both left and right side of the diamond wood trellis using stain grade material to match existing style. |
| time.                                                                                                                                                                                                        | APPROVED                                                                                                                                    |
|                                                                                                                                                                                                              | Montgomery County                                                                                                                           |
| REVIEWED                                                                                                                                                                                                     | storic Preservation Commission                                                                                                              |
| By Winnia Caraill at 11:16 am Anr 03 2022                                                                                                                                                                    | Routh hour                                                                                                                                  |
| In kind work for Trellis replacement HAWP 1                                                                                                                                                                  | not needed                                                                                                                                  |
| Work Item 3:  Description of Current Condition:                                                                                                                                                              | Droposed Work                                                                                                                               |