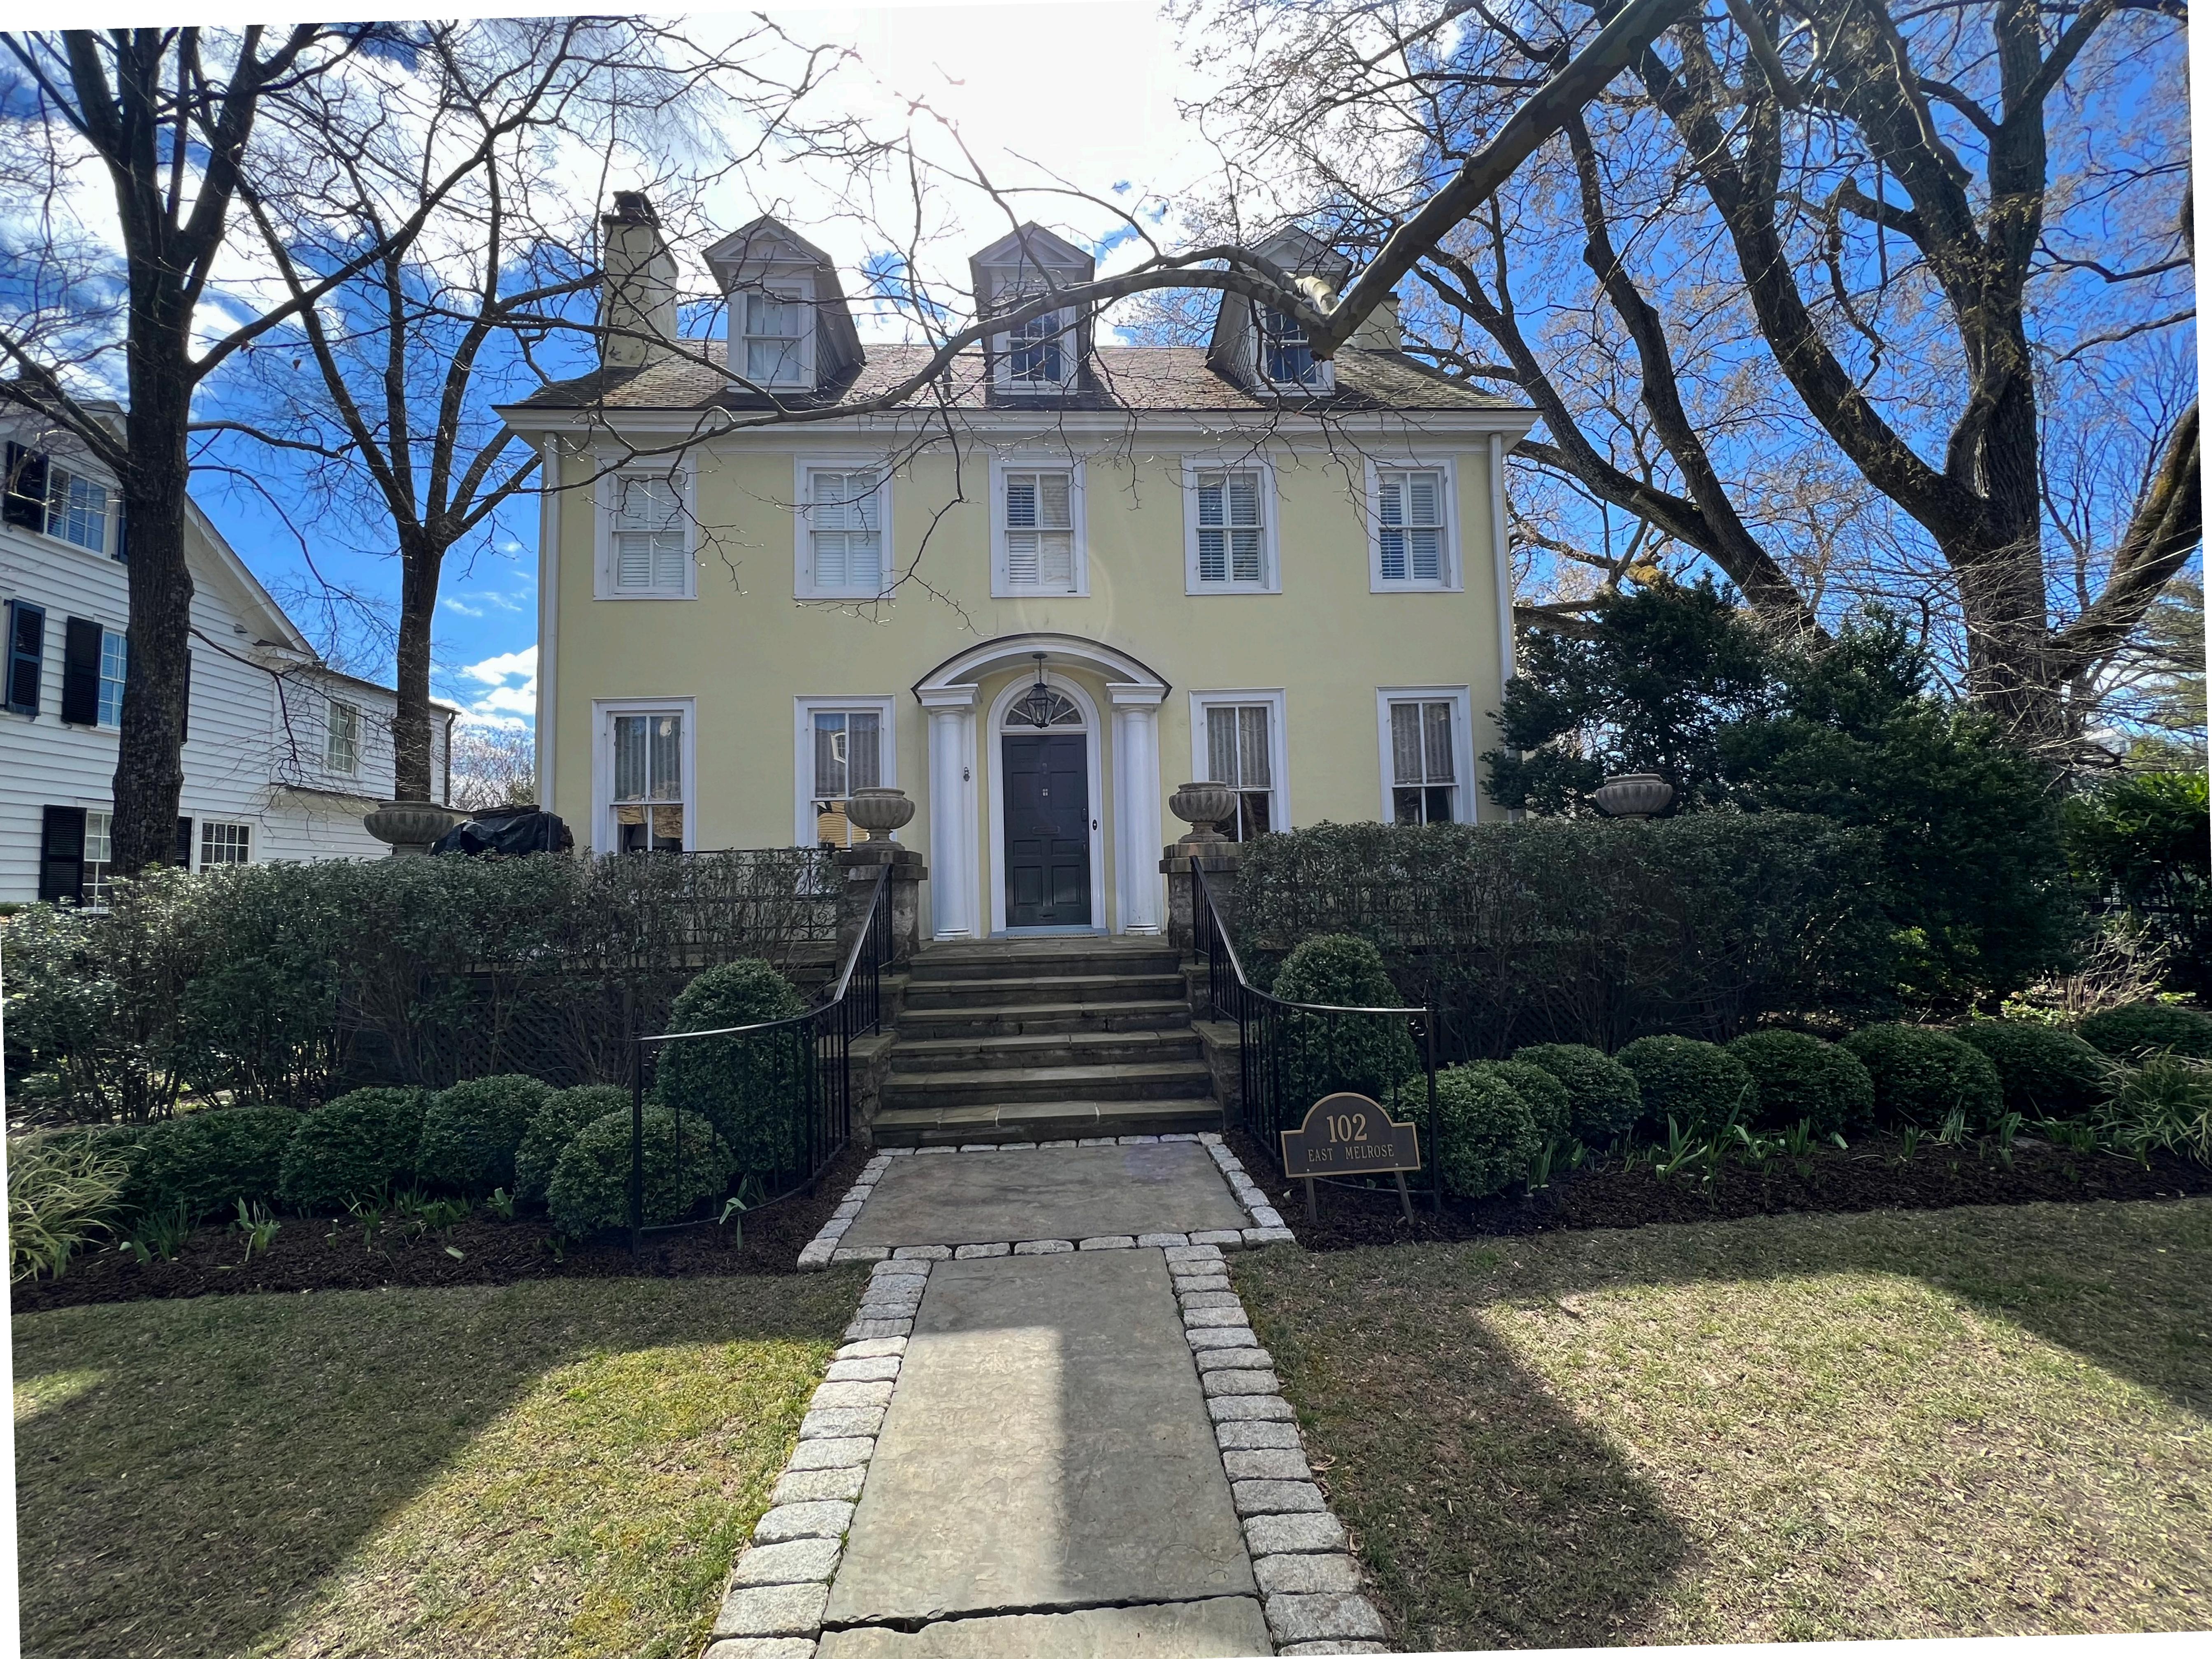

Description of Property: Please describe the building and surrounding environment. Include information on significant structures, landscape features, or other significant features of the property:

102 E. Melrose St, Chevy Chase, MD 20815 is a 2,912 sq. ft. home located in the Chevy Chase Village Historic District. It sits on the corner lot of the intersection between E. Melrose St. and Brookeville Rd (186). It is a single family residential home, colonial style, built in 1918. There is an existing detached garage visible from Brookeville Rd (186). The home has an existing uncovered front porch deck, with a crawlspace underneath the front porch deck on both sides of the front steps.