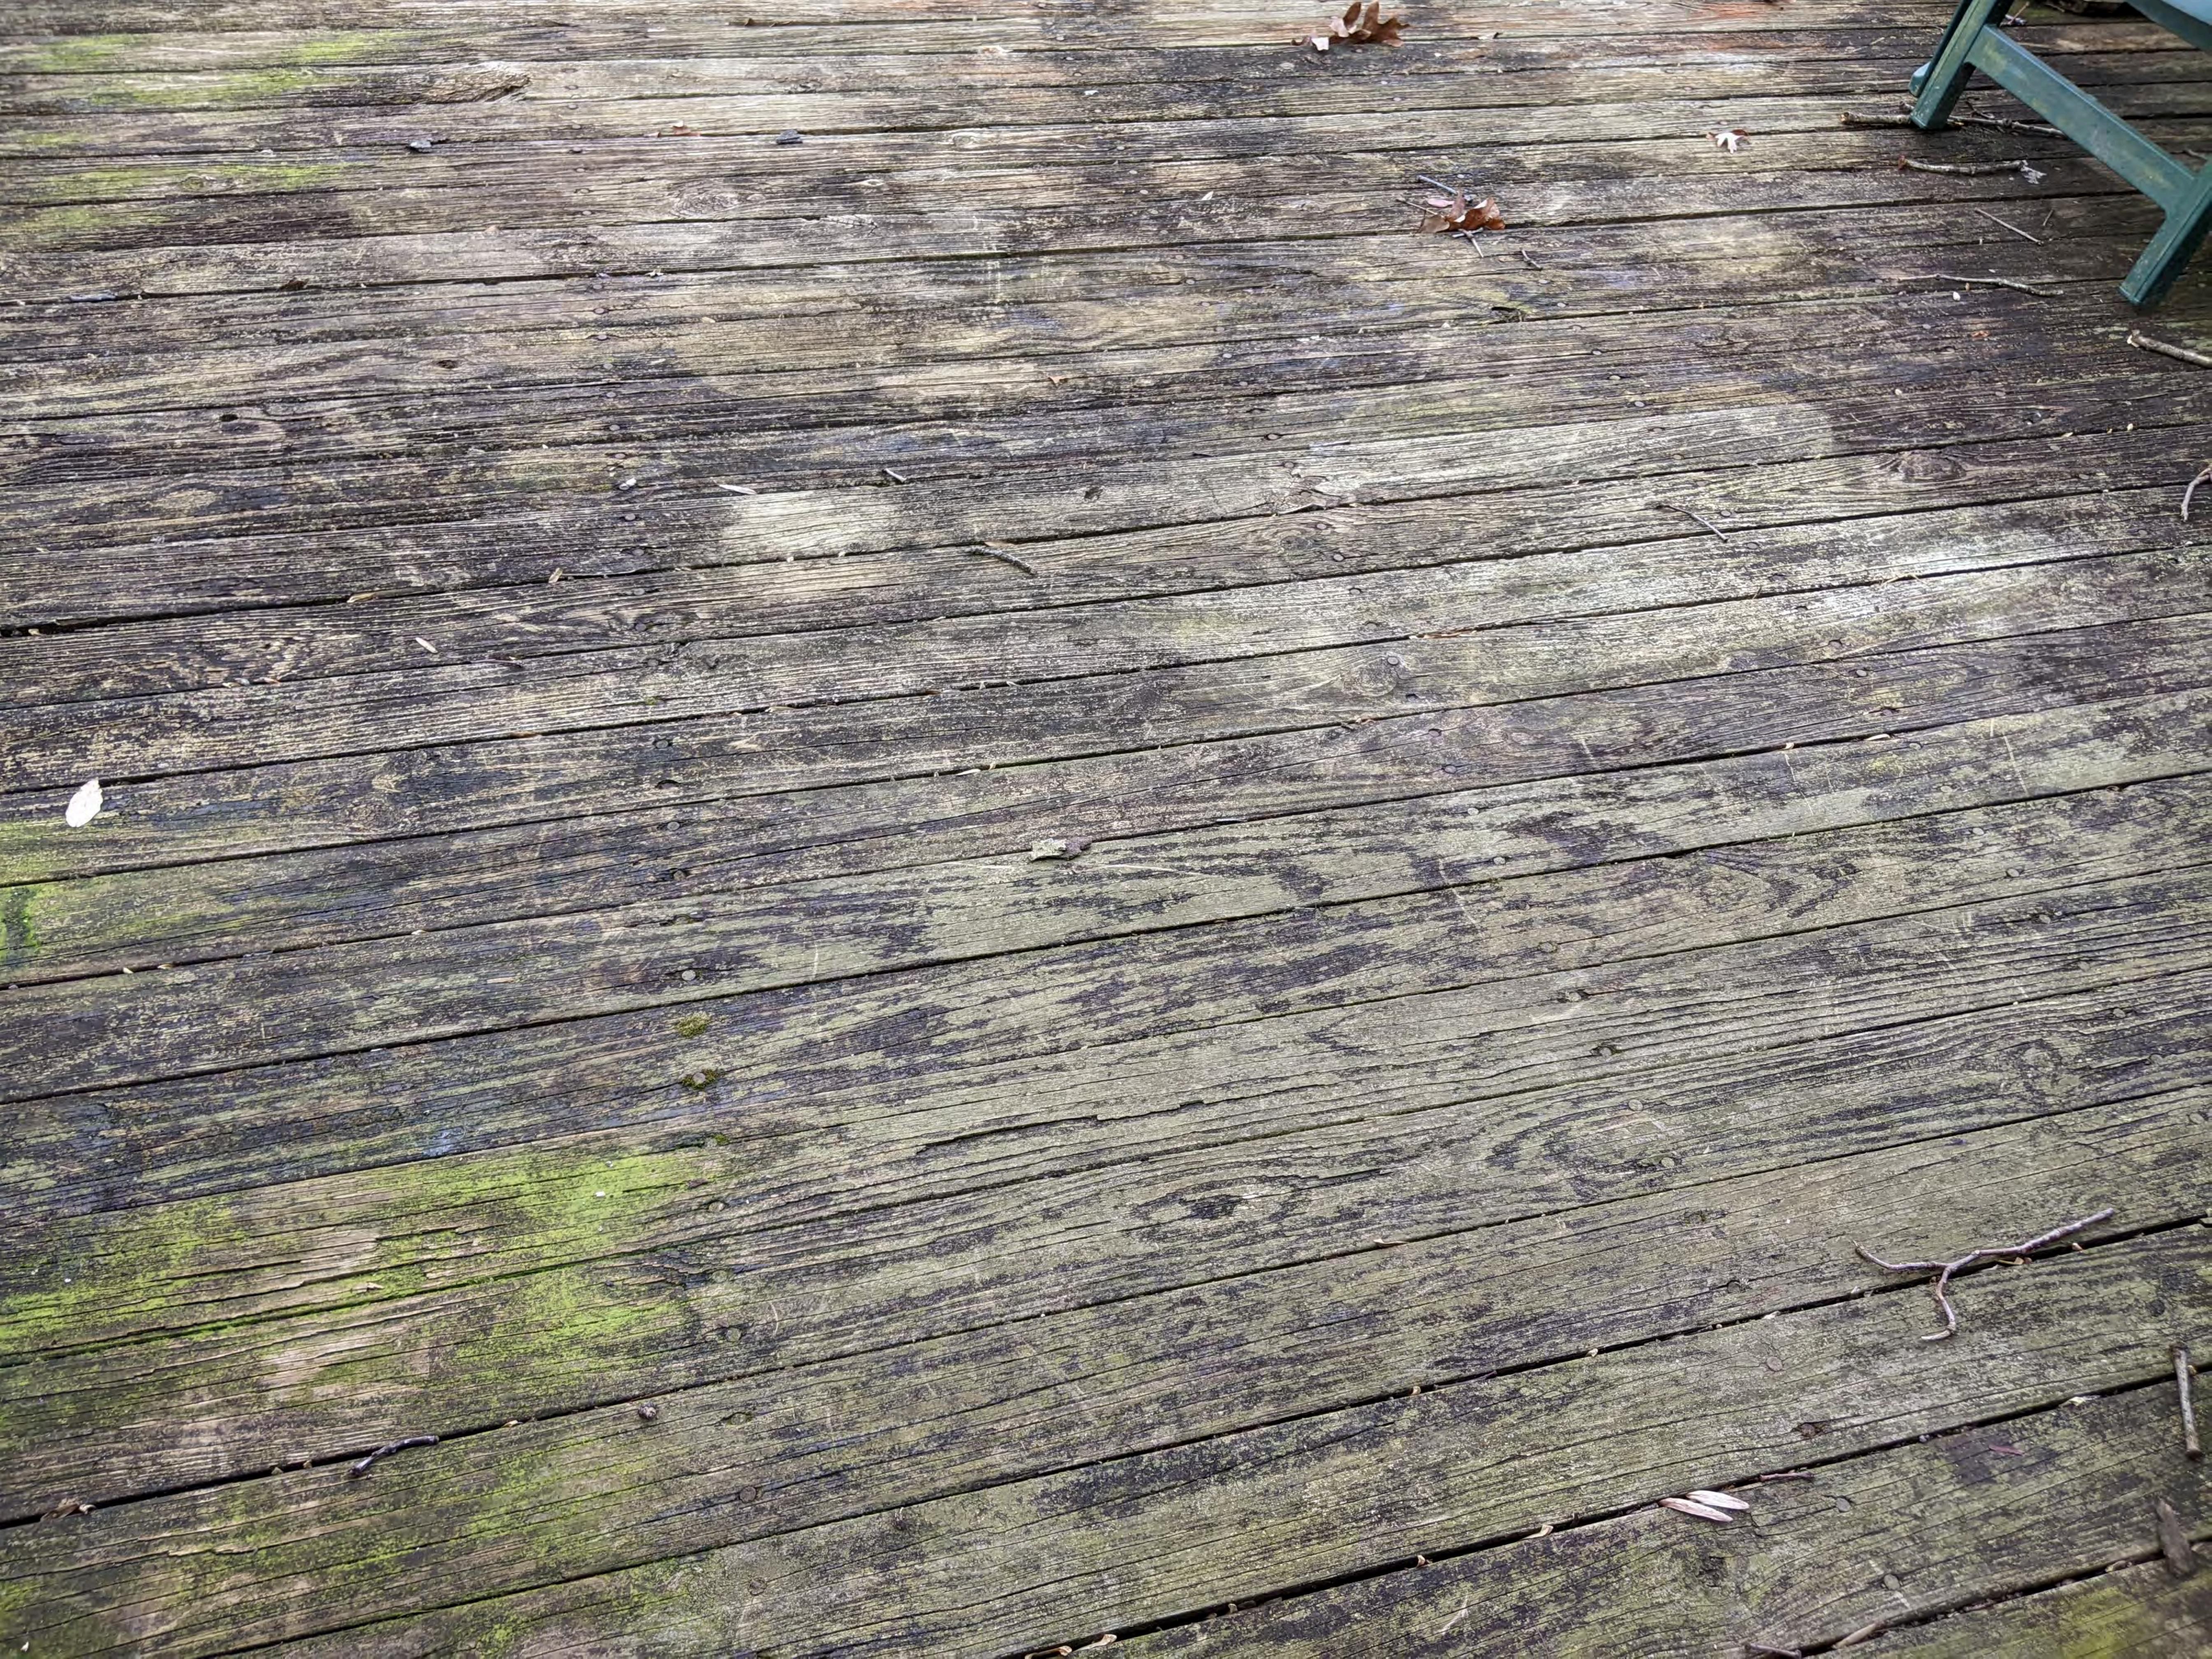

#### EXTERIOR FRONT DECKING

Cost:\_\_\_\_\_

- 1- Remove all old front decking and dispose of properly for job site.
- 2- Install new decking as in like of old decking.(Front)
- Repair all front railing as needed prime and paint with exterior latex white paint.

#### EXTERIOR REAR DECK

Cost:

- 1- Remove all existing rear decking and dispose of properly form job site.
- 2- Replace rear deck with same dimensions, material and design.
- 3- Replace all with new steps, railings.
- 4- Install wood Pressure 6x6 post.
- 5- Install Post on concrete pier footing.
- 6- Decking 5/4" x 6" Pressure treated nailed.
- 7- Deck needs to be free standing front and rear supports.
- 8- Deck joist 2"x 8' pressure treated.
- 9- Supports beams 2" x 10" Pressure treated.
- 10-All hardware nails, bolts, plates are to be Galvanized.
- 11-All necessary work and materials to complete project to Industry standards.
- 12-All items and scope shall be to local, State codes whether specified or not