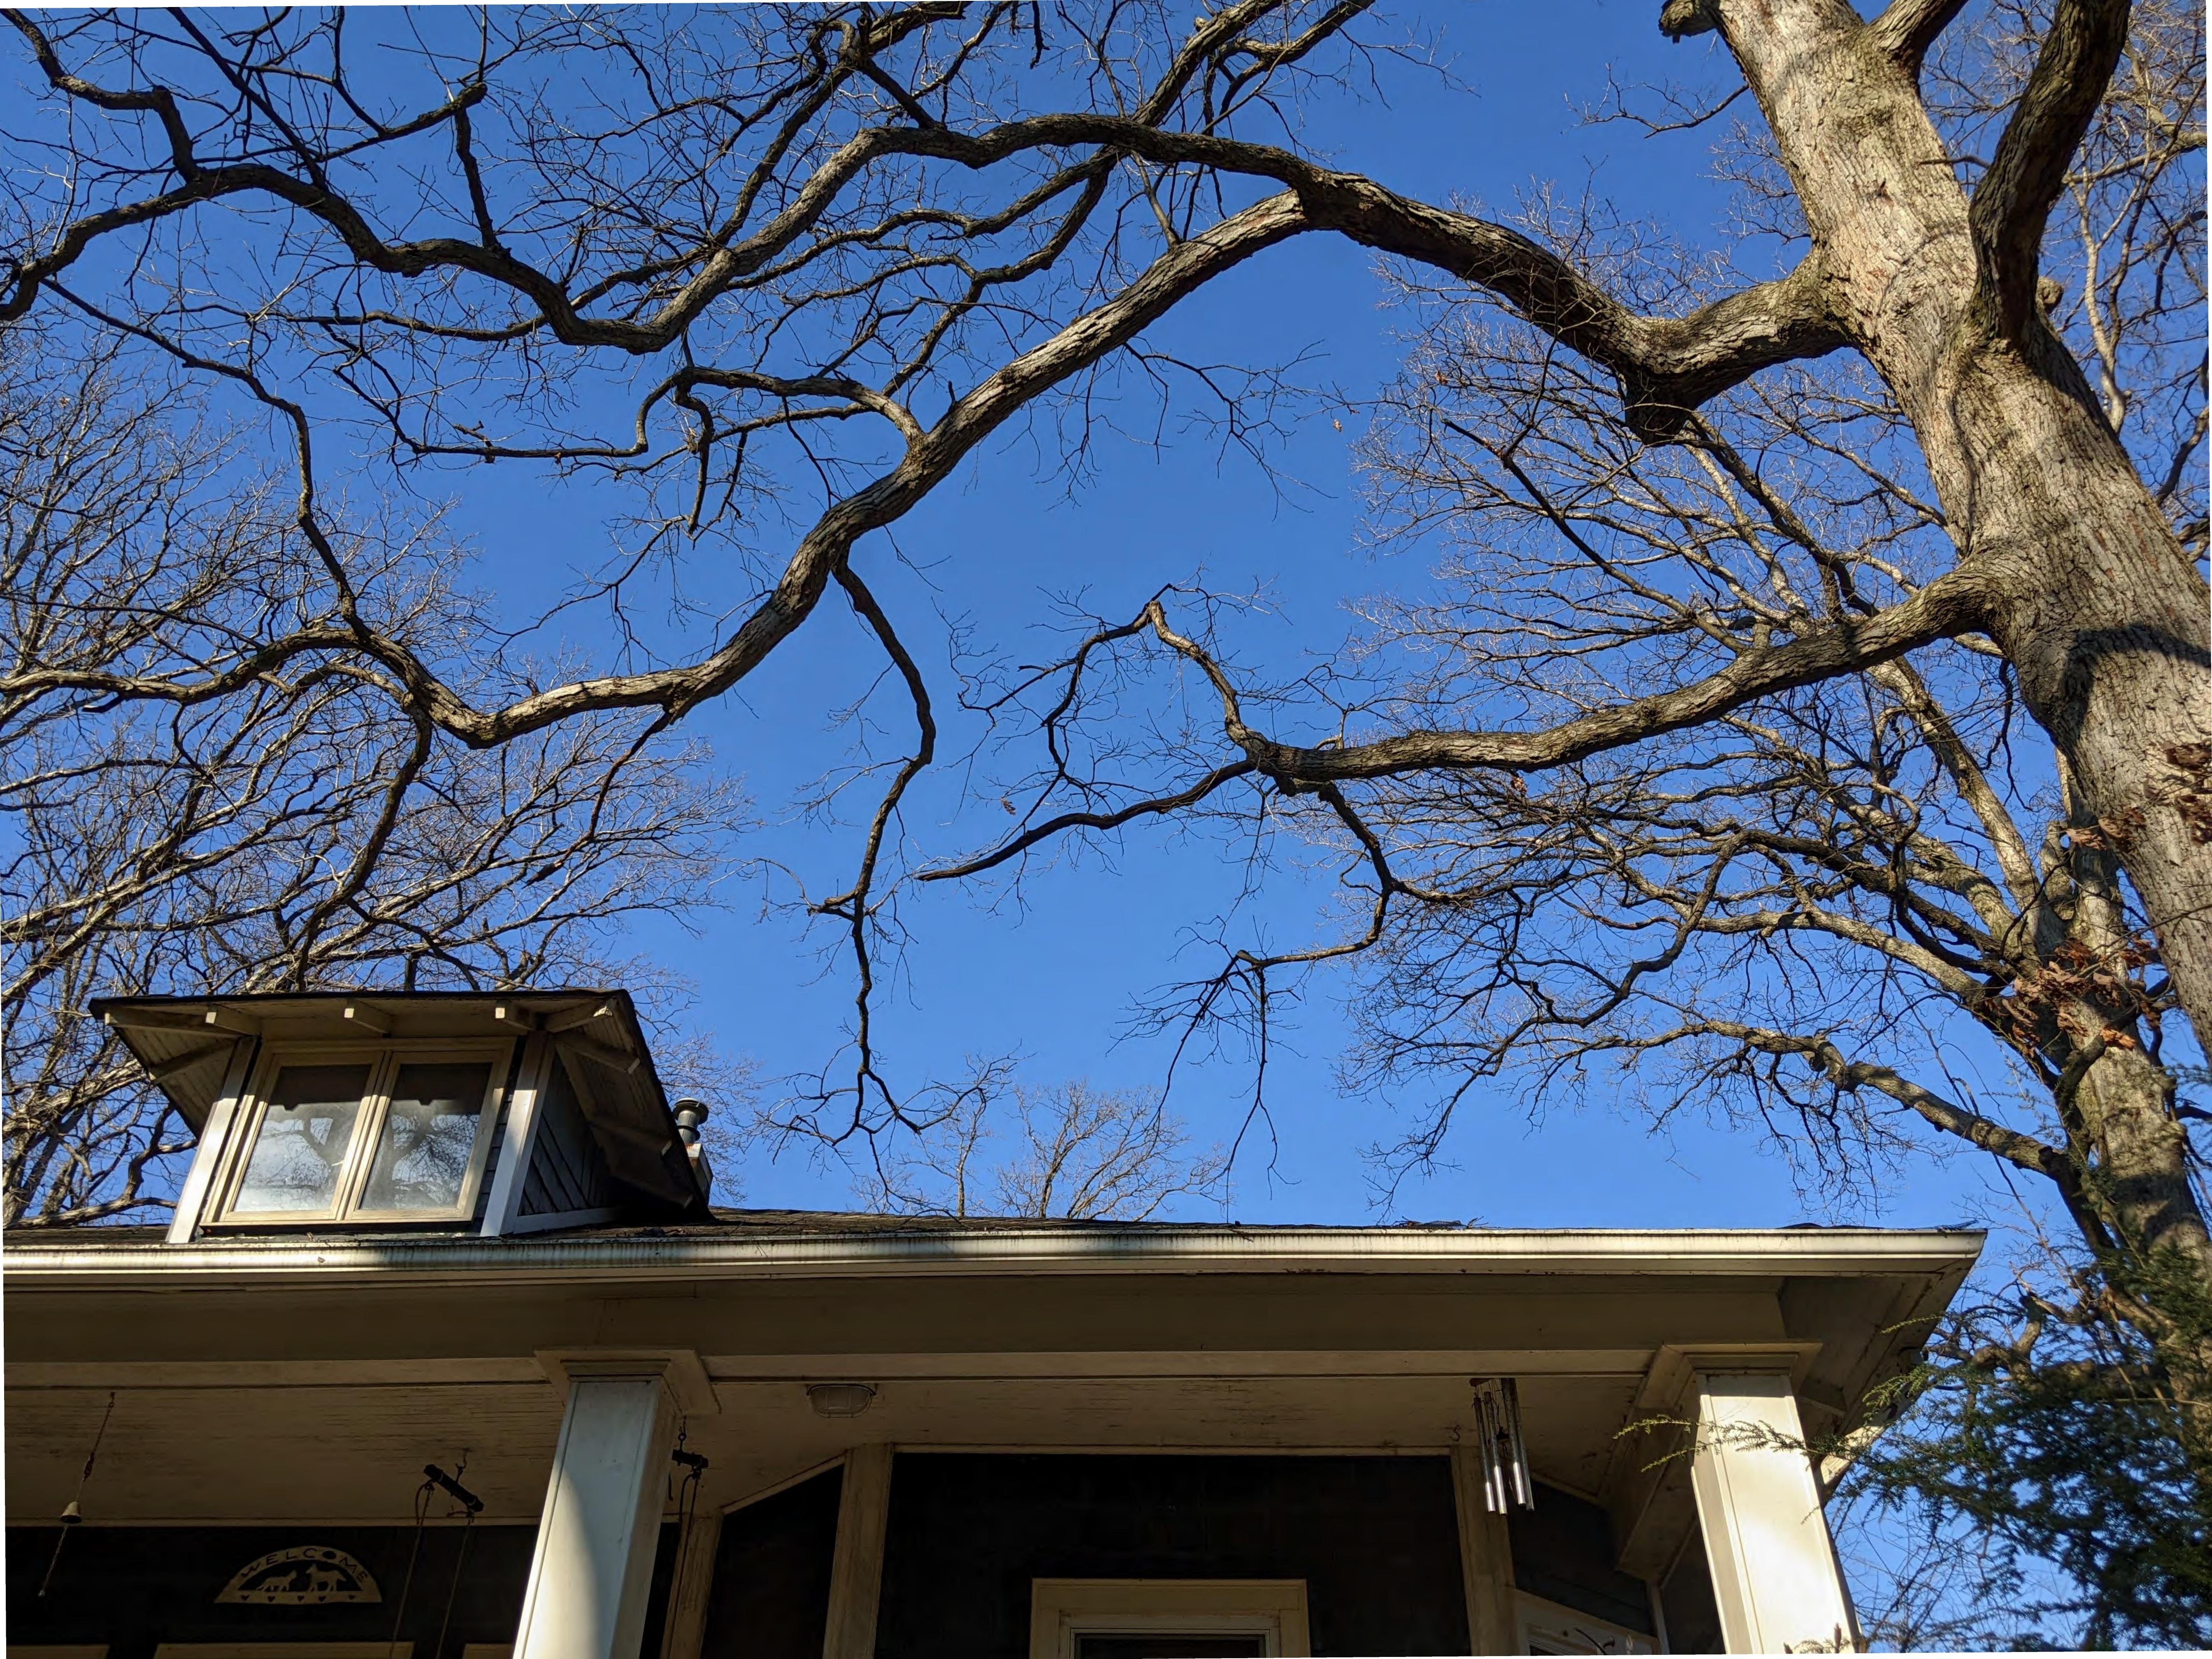

# **REVIEWED**

By Winnie Cargill at 1:37 pm, Mar 29, 2023

Deck, the front porch steps, and porch railings were reviewed by the Historic Preservation staff and deemed in kind work which does not require a HAWP.

#### EXTERIOR FRONT DECKING

Cost:\_\_\_\_\_

- 1- Remove all old front decking and dispose of properly for job site.
- 2- Install new decking as in like of old decking.(Front)
- Repair all front railing as needed prime and paint with exterior latex white paint.