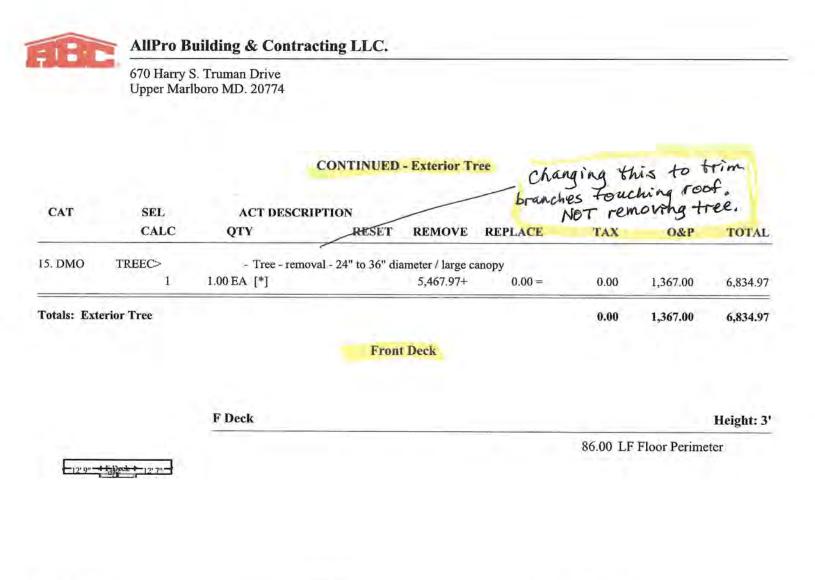

Home owner will show you all the windows to be replaced.

-XIERIOR

Cost:

 Cut down and remove large tree beside house cut down and dispose of all wood properly remove stump. (Tree is doing damage to the roof and house).