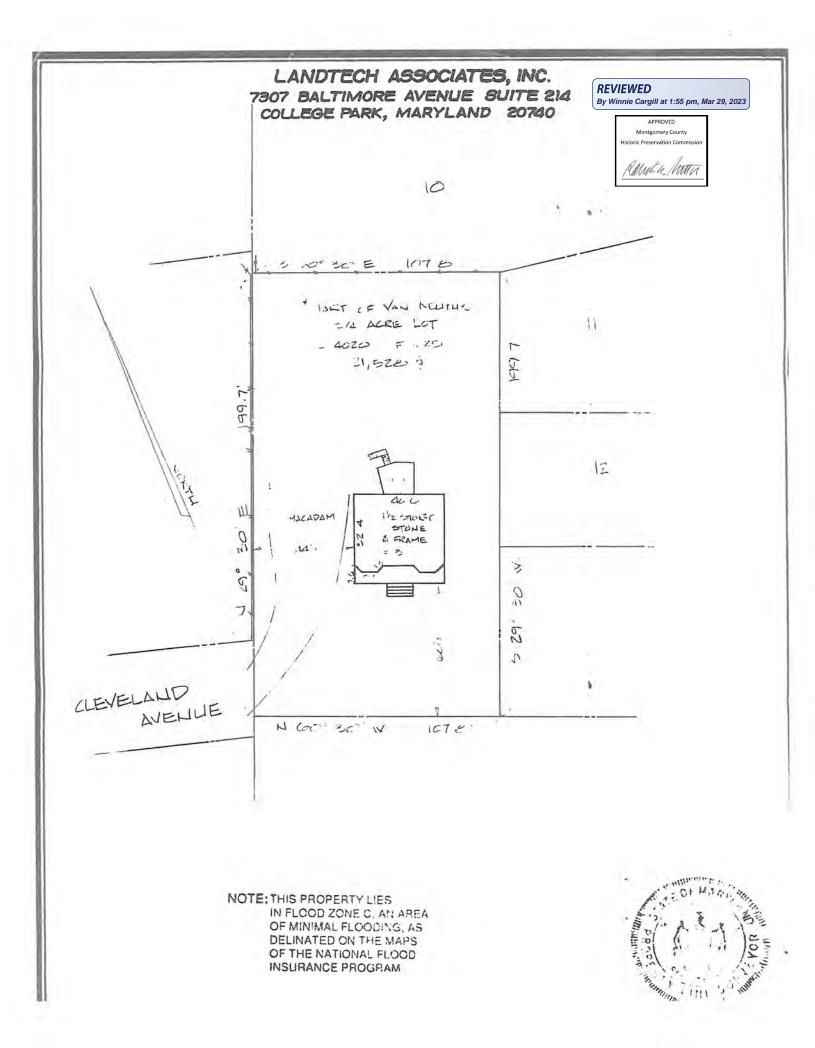

Description of Property: Please describe the building and surrounding environment. Include information on significant structures, landscape features, or other significant features of the property:

Description of Work Proposed: Please give an overview of the work to be undertaken:

# HISTORIC AREA WORK PERMIT CHECKLIST OF APPLICATION REQUIREMENTS

|                                       | Required<br>Attachments   |              |                         |                               |                |                |                                   |
|---------------------------------------|---------------------------|--------------|-------------------------|-------------------------------|----------------|----------------|-----------------------------------|
| Proposed<br>Work                      | I. Written<br>Description | 2. Site Plan | 3. Plans/<br>Elevations | 4. Material<br>Specifications | 5. Photographs | 6. Tree Survey | 7. Property<br>Owner<br>Addresses |
| New<br>Construction                   | *                         | *            | *                       | *                             | *              | *              | *                                 |
| Additions/<br>Alterations             | *                         | *            | *                       | *                             | *              | *              | *                                 |
| Demolition                            | *                         | *            | *                       |                               | *              |                | *                                 |
| Deck/Porch                            | *                         | *            | *                       | *                             | *              | *              | *                                 |
| Fence/Wall                            | *                         | *            | *                       | *                             | *              | *              | *                                 |
| Driveway/<br>Parking Area             | *                         | *            |                         | *                             | *              | *              | *                                 |
| Grading/Exc<br>avation/Land<br>scaing | *                         | *            |                         | *                             | *              | *              | *                                 |
| Tree Removal                          | *                         | *            |                         | *                             | *              | *              | *                                 |
| Siding/ Roof<br>Changes               | *                         | *            | *                       | *                             | *              |                | *                                 |
| Window/<br>Door Changes               | *                         | *            | *                       | *                             | *              |                | *                                 |
| Masonry<br>Repair/<br>Repoint         | *                         | *            | *                       | *                             | *              |                | *                                 |
| Signs                                 | *                         | *            | *                       | *                             | *              |                | *                                 |