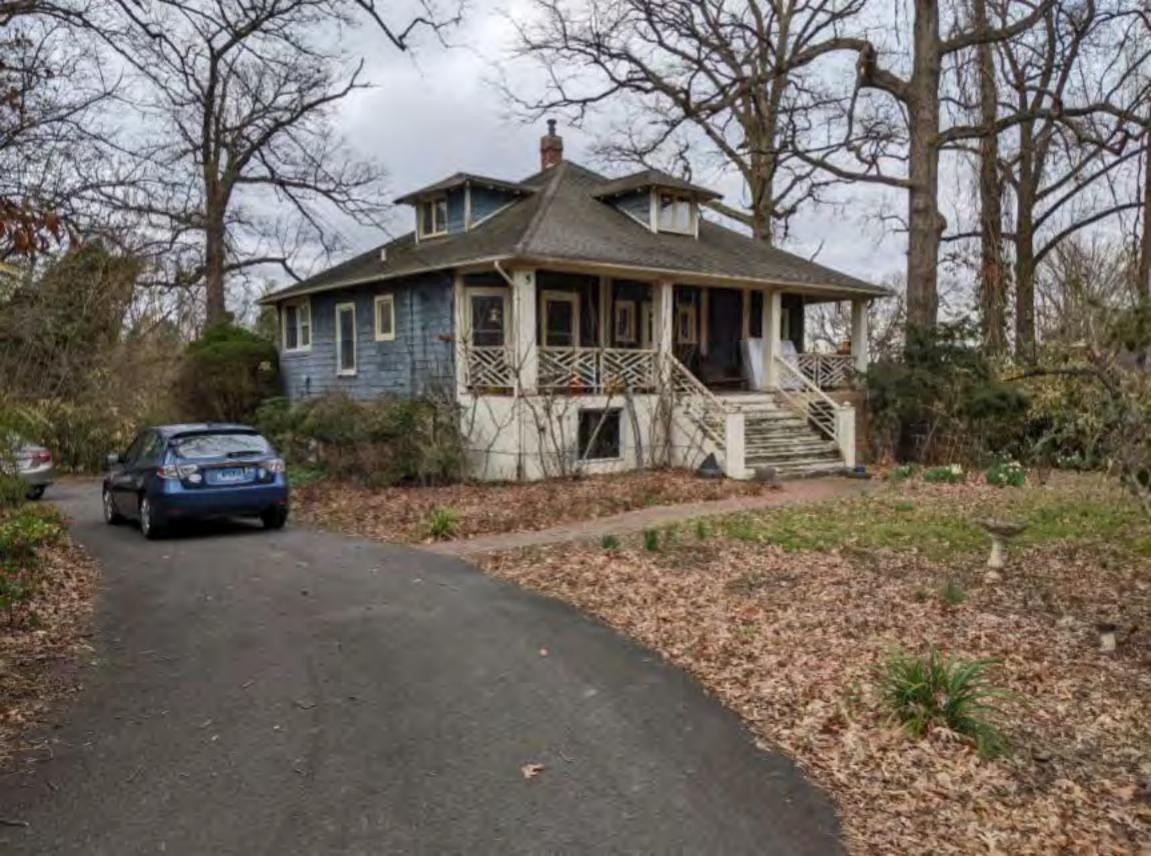

Description of Property: Please describe the building and surrounding environment. Include information on significant structures, landscape features, or other significant features of the property:

Description of Work Proposed: Please give an overview of the work to be undertaken:

#### WORK WRITE-UP

Rehabilitation Specialist: Michael Bibb Date of Inspection: 12-15-2021 Rehabilitation Address: 5 Cleveland Avenue Takoma Park MD 20912 Name: Vicki Killian Property Owner(s): 301-237-0069 Case Type and Number: 001-00

#### DEMOLITION:

Cost:

 Remove all demolition debris from project site and dispose of properly. Owner to remove all personal belongings from interior construction area, enough to easily enable access for new construction work.

#### EXTERIOR:

Gutters and Downspouts:

Cost:

 Dispose of original and replace with 5", K Type, seamless, .027 aluminum gutter, downspout, concrete splash blocks and accessories to service entire dwelling. Install downspouts at each corner and major offset with straps 3' on center. Color choice by owner.

Roof Specifications:

| Cock  |      |  |
|-------|------|--|
| Cost: |      |  |
|       | <br> |  |

3

1- Remove and dispose of existing roof material and estimate to remove 5 sf defective sheathing per square. Replacing defective sheathing using pine board or CDX plywood of matching thickness. Cut a 1" inch wide vent at ridge board. Install new cobra vent: performed aluminum drip edge, and vent pipe boots. Replace all flashing: Valley's shall have ice and water shield, staple 30 lb felt and install 40 years Energy Star Rated Architectural fiberglass shingles, Nailed not stapled. Ridge cap shall be roll vent with shingle caps.

Home owner will show you all the windows to be replaced.

-XIERIOR

Cost:

 Cut down and remove large tree beside house cut down and dispose of all wood properly remove stump. (Tree is doing damage to the roof and house).

#### EXTERIOR FRONT DECKING

Cost:\_\_\_\_\_

- 1- Remove all old front decking and dispose of properly for job site.
- 2- Install new decking as in like of old decking.(Front)
- Repair all front railing as needed prime and paint with exterior latex white paint.

#### EXTERIOR REAR DECK

Cost:

- 1- Remove all existing rear decking and dispose of properly form job site.
- 2- Replace rear deck with same dimensions, material and design.
- 3- Replace all with new steps, railings.
- 4- Install wood Pressure 6x6 post.
- 5- Install Post on concrete pier footing.
- 6- Decking 5/4" x 6" Pressure treated nailed.
- 7- Deck needs to be free standing front and rear supports.
- 8- Deck joist 2"x 8' pressure treated.
- 9- Supports beams 2" x 10" Pressure treated.
- 10-All hardware nails, bolts, plates are to be Galvanized.
- 11-All necessary work and materials to complete project to Industry standards.
- 12-All items and scope shall be to local, State codes whether specified or not