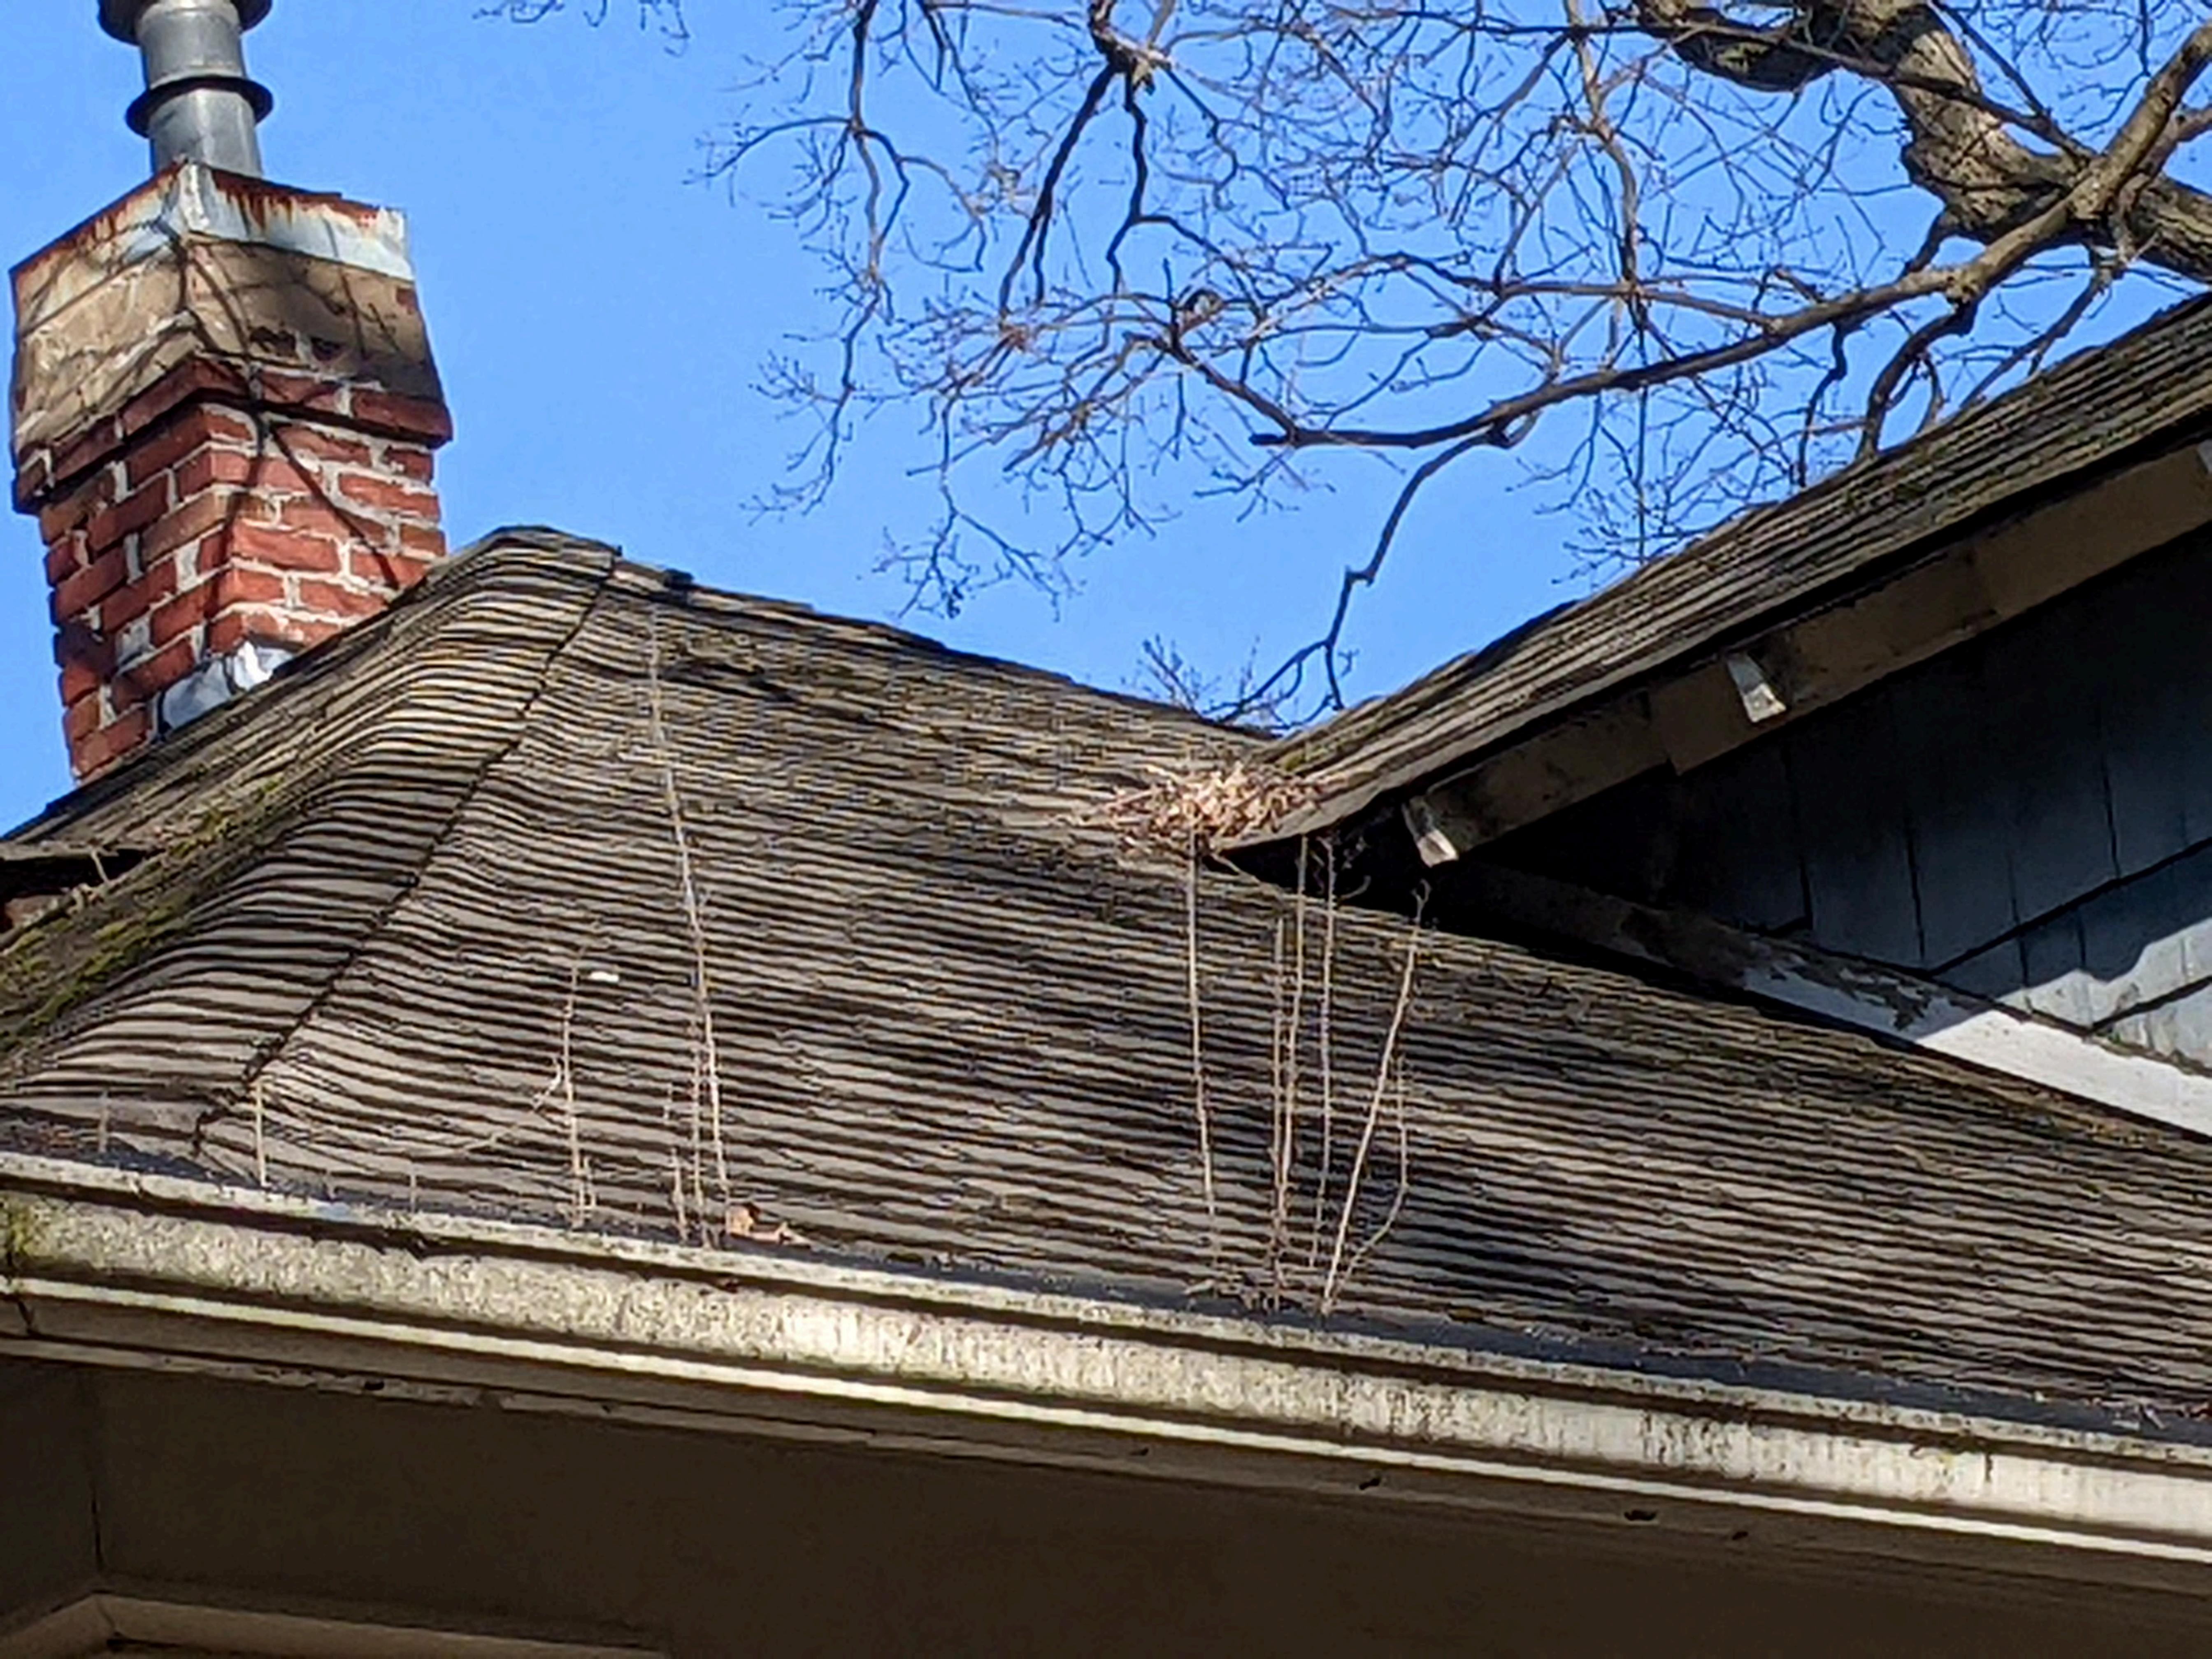

Roof Specifications:

| Cock  |      |  |
|-------|------|--|
| Cost: |      |  |
|       | <br> |  |

3

1- Remove and dispose of existing roof material and estimate to remove 5 sf defective sheathing per square. Replacing defective sheathing using pine board or CDX plywood of matching thickness. Cut a 1" inch wide vent at ridge board. Install new cobra vent: performed aluminum drip edge, and vent pipe boots. Replace all flashing: Valley's shall have ice and water shield, staple 30 lb felt and install 40 years Energy Star Rated Architectural fiberglass shingles, Nailed not stapled. Ridge cap shall be roll vent with shingle caps.

#### NOTE:

Minimum roof pitch shall be four inch to one foot rise. Roof areas not having minimum slop should be considered for reconstruction. Reconstruction should occur whenever the reconstruction area is wider then nine feet or sloped side and leaking cannot be prevented by installing rolled roof or rubberized roofing membrane. No roof shall exceed two layers of asphalt shingles.