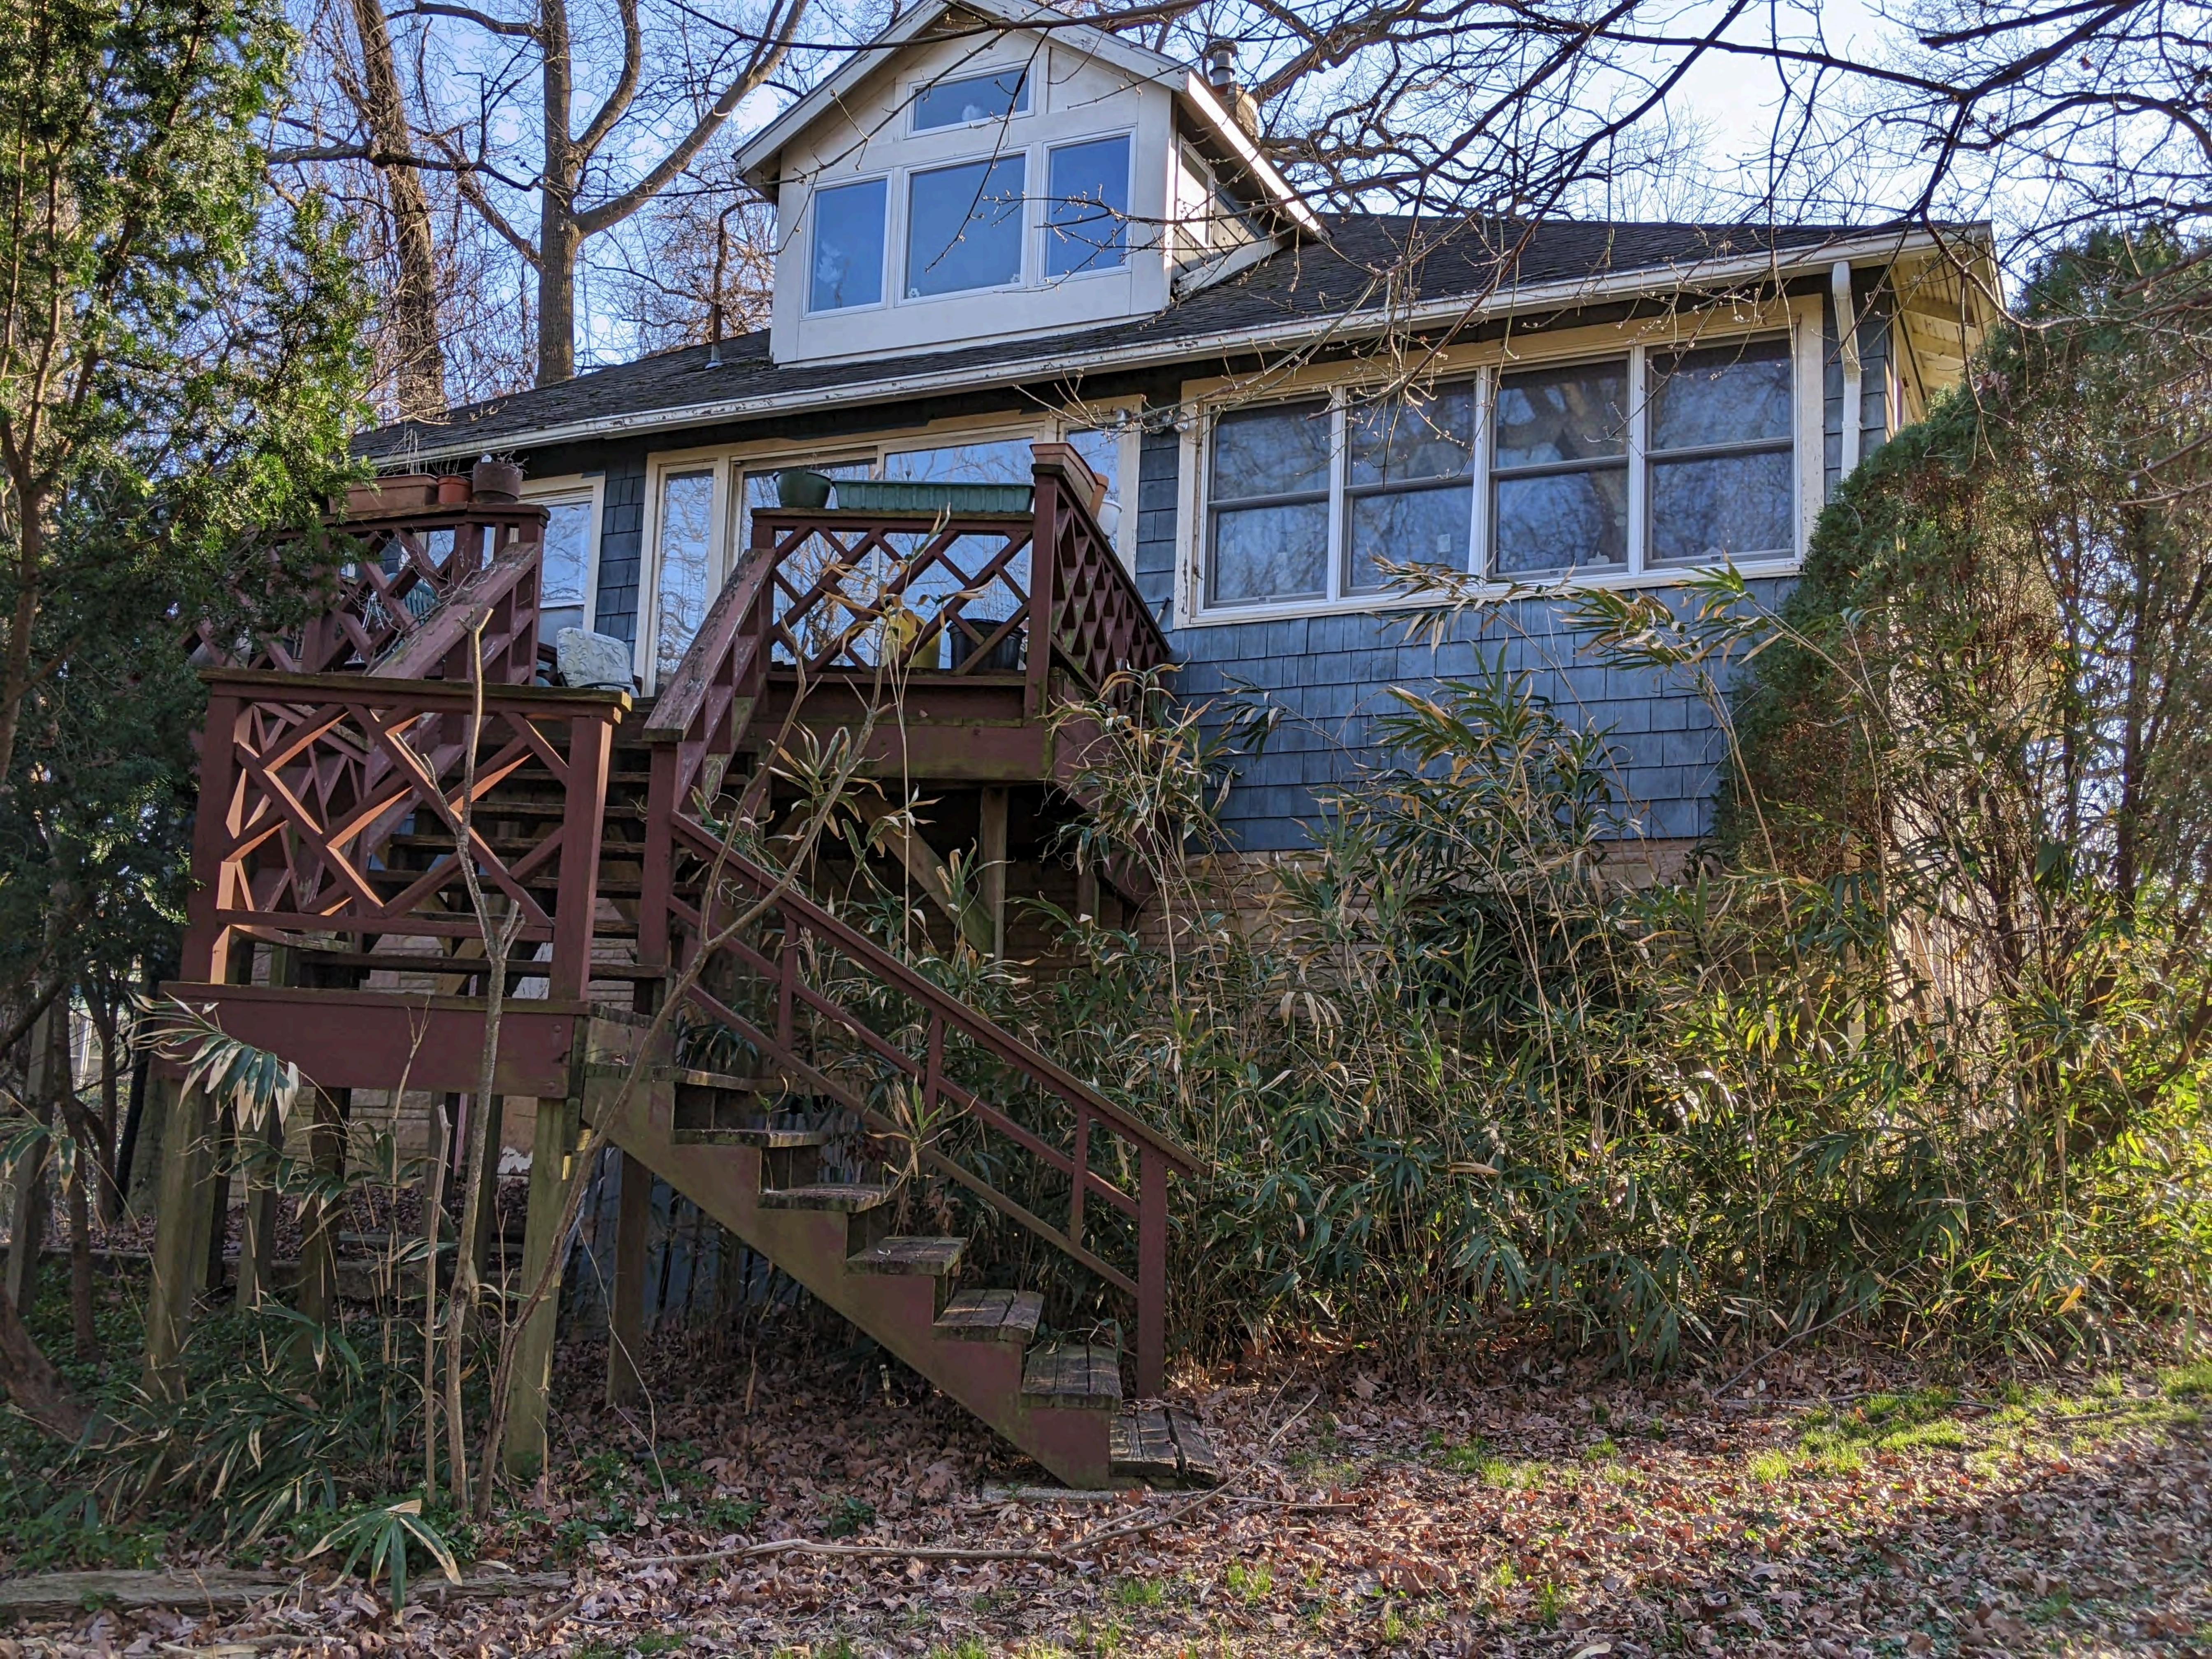

The Montgomery County Historic Preservation Commission (HPC) has reviewed the attached application for a Historic Area Work Permit (HAWP). This application was <u>Approved</u> by the HPC Staff.

The HPC staff has reviewed and stamped the attached construction drawings. The deck, front porch steps, and porch railing work was reviewed by Historic Preservation staff as in kind work and does not require a HAWP.

# **REVIEWED**

By Winnie Cargill at 1:37 pm, Mar 29, 2023

Deck, the front porch steps, and porch railings were reviewed by the Historic Preservation staff and deemed in kind work which does not require a HAWP.

#### EXTERIOR REAR DECK

Cost:

- 1- Remove all existing rear decking and dispose of properly form job site.
- 2- Replace rear deck with same dimensions, material and design.
- 3- Replace all with new steps, railings.
- 4- Install wood Pressure 6x6 post.
- 5- Install Post on concrete pier footing.
- 6- Decking 5/4" x 6" Pressure treated nailed.
- 7- Deck needs to be free standing front and rear supports.
- 8- Deck joist 2"x 8' pressure treated.
- 9- Supports beams 2" x 10" Pressure treated.
- 10-All hardware nails, bolts, plates are to be Galvanized.
- 11-All necessary work and materials to complete project to Industry standards.
- 12-All items and scope shall be to local, State codes whether specified or not