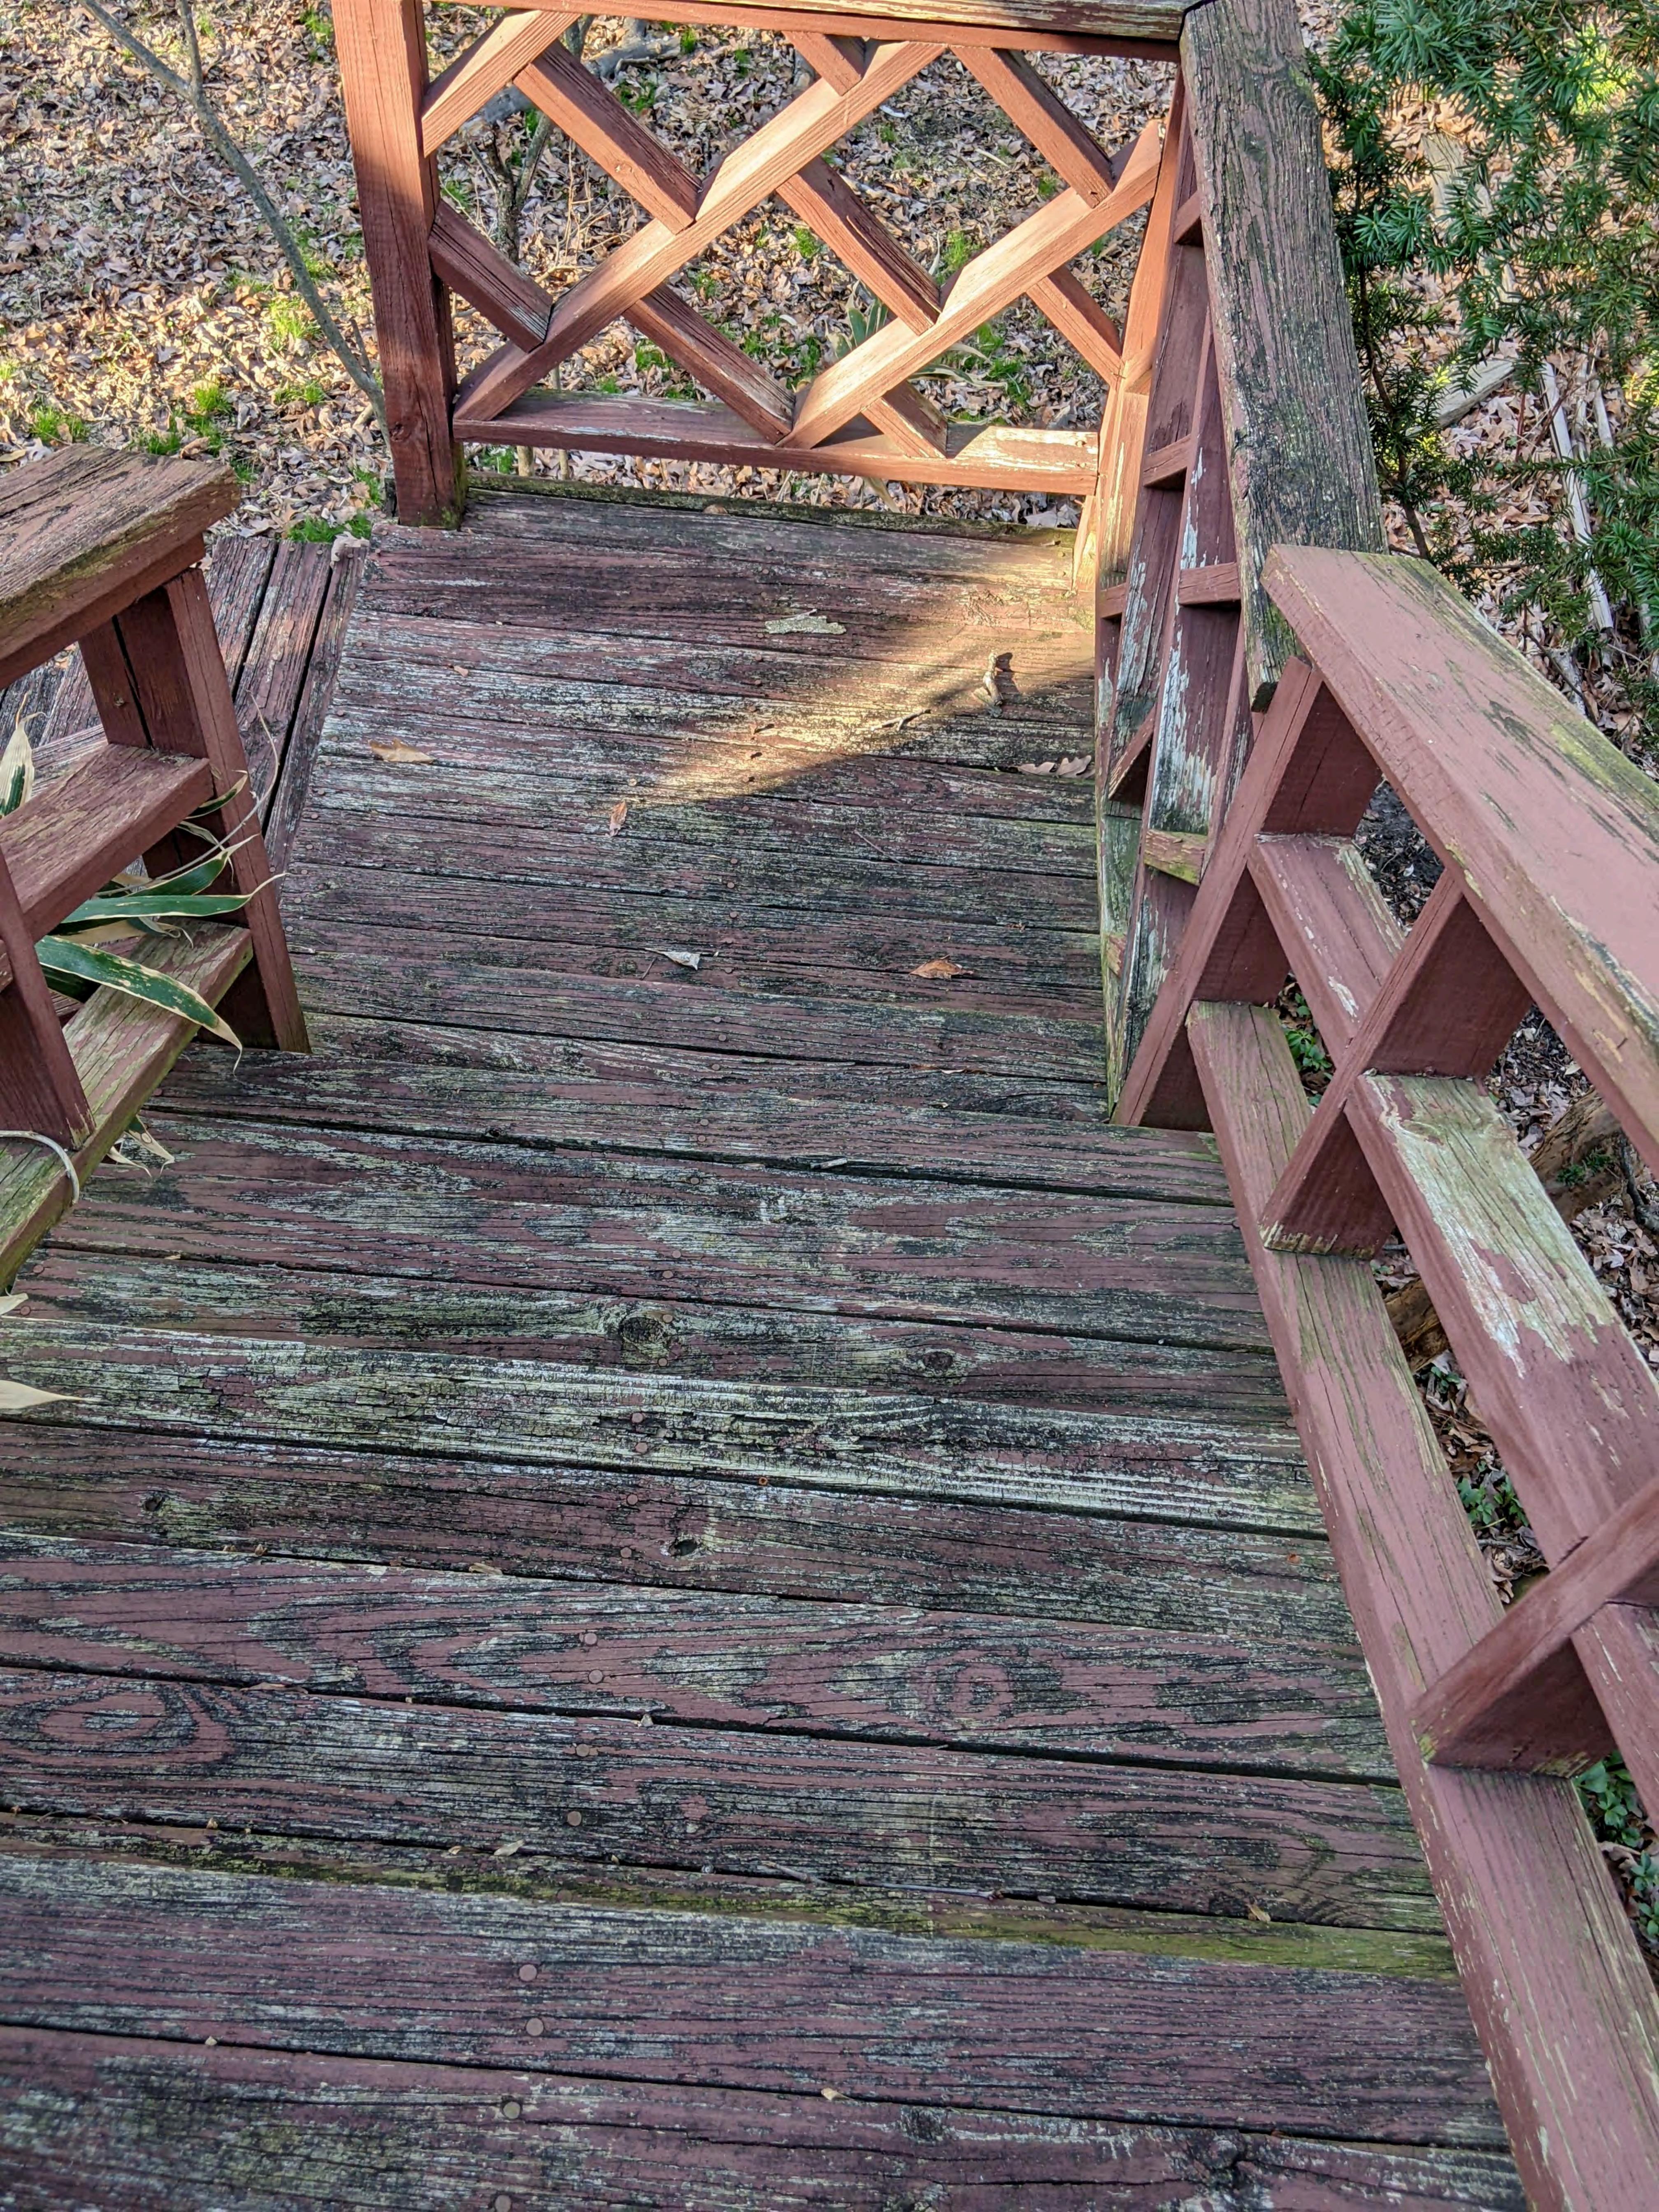

The Montgomery County Historic Preservation Commission (HPC) has reviewed the attached application for a Historic Area Work Permit (HAWP). This application was <u>Approved</u> by the HPC Staff.

The HPC staff has reviewed and stamped the attached construction drawings. The deck, front porch steps, and porch railing work was reviewed by Historic Preservation staff as in kind work and does not require a HAWP.

# **REVIEWED**

By Winnie Cargill at 1:37 pm, Mar 29, 2023

Deck, the front porch steps, and porch railings were reviewed by the Historic Preservation staff and deemed in kind work which does not require a HAWP.

#### EXTERIOR REAR DECK

Cost:

- 1- Remove all existing rear decking and dispose of properly form job site.
- 2- Replace rear deck with same dimensions, material and design.
- 3- Replace all with new steps, railings.
- 4- Install wood Pressure 6x6 post.
- 5- Install Post on concrete pier footing.
- 6- Decking 5/4" x 6" Pressure treated nailed.
- 7- Deck needs to be free standing front and rear supports.
- 8- Deck joist 2"x 8' pressure treated.
- 9- Supports beams 2" x 10" Pressure treated.
- 10-All hardware nails, bolts, plates are to be Galvanized.
- 11-All necessary work and materials to complete project to Industry standards.
- 12-All items and scope shall be to local, State codes whether specified or not