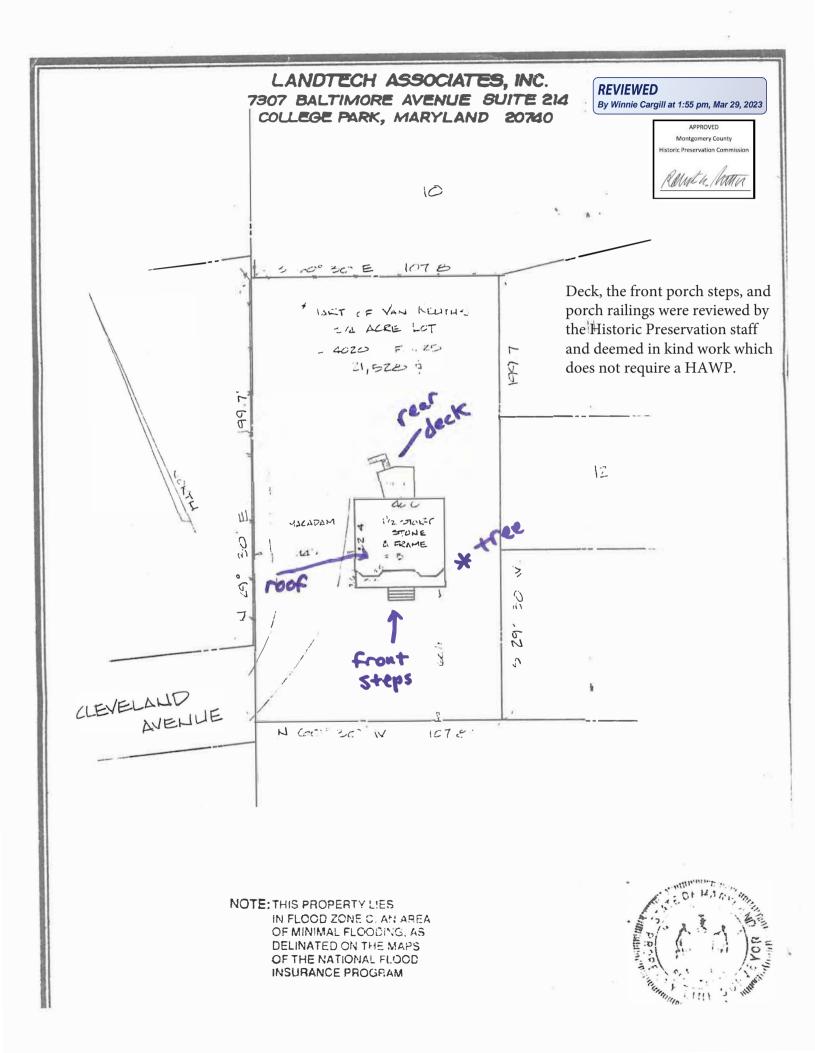

The Montgomery County Historic Preservation Commission (HPC) has reviewed the attached application for a Historic Area Work Permit (HAWP). This application was <u>Approved</u> by the HPC Staff.

The HPC staff has reviewed and stamped the attached construction drawings. The deck, front porch steps, and porch railing work was reviewed by Historic Preservation staff as in kind work and does not require a HAWP.

# **REVIEWED**

By Winnie Cargill at 1:37 pm, Mar 29, 2023

Deck, the front porch steps, and porch railings were reviewed by the Historic Preservation staff and deemed in kind work which does not require a HAWP.