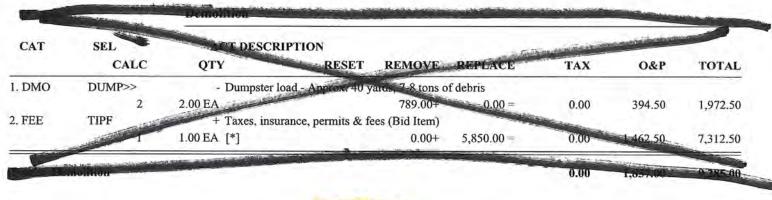

#### DEMOLITION:

Cost:

 Remove all demolition debris from project site and dispose of properly. Owner to remove all personal belongings from interior construction area, enough to easily enable access for new construction work.