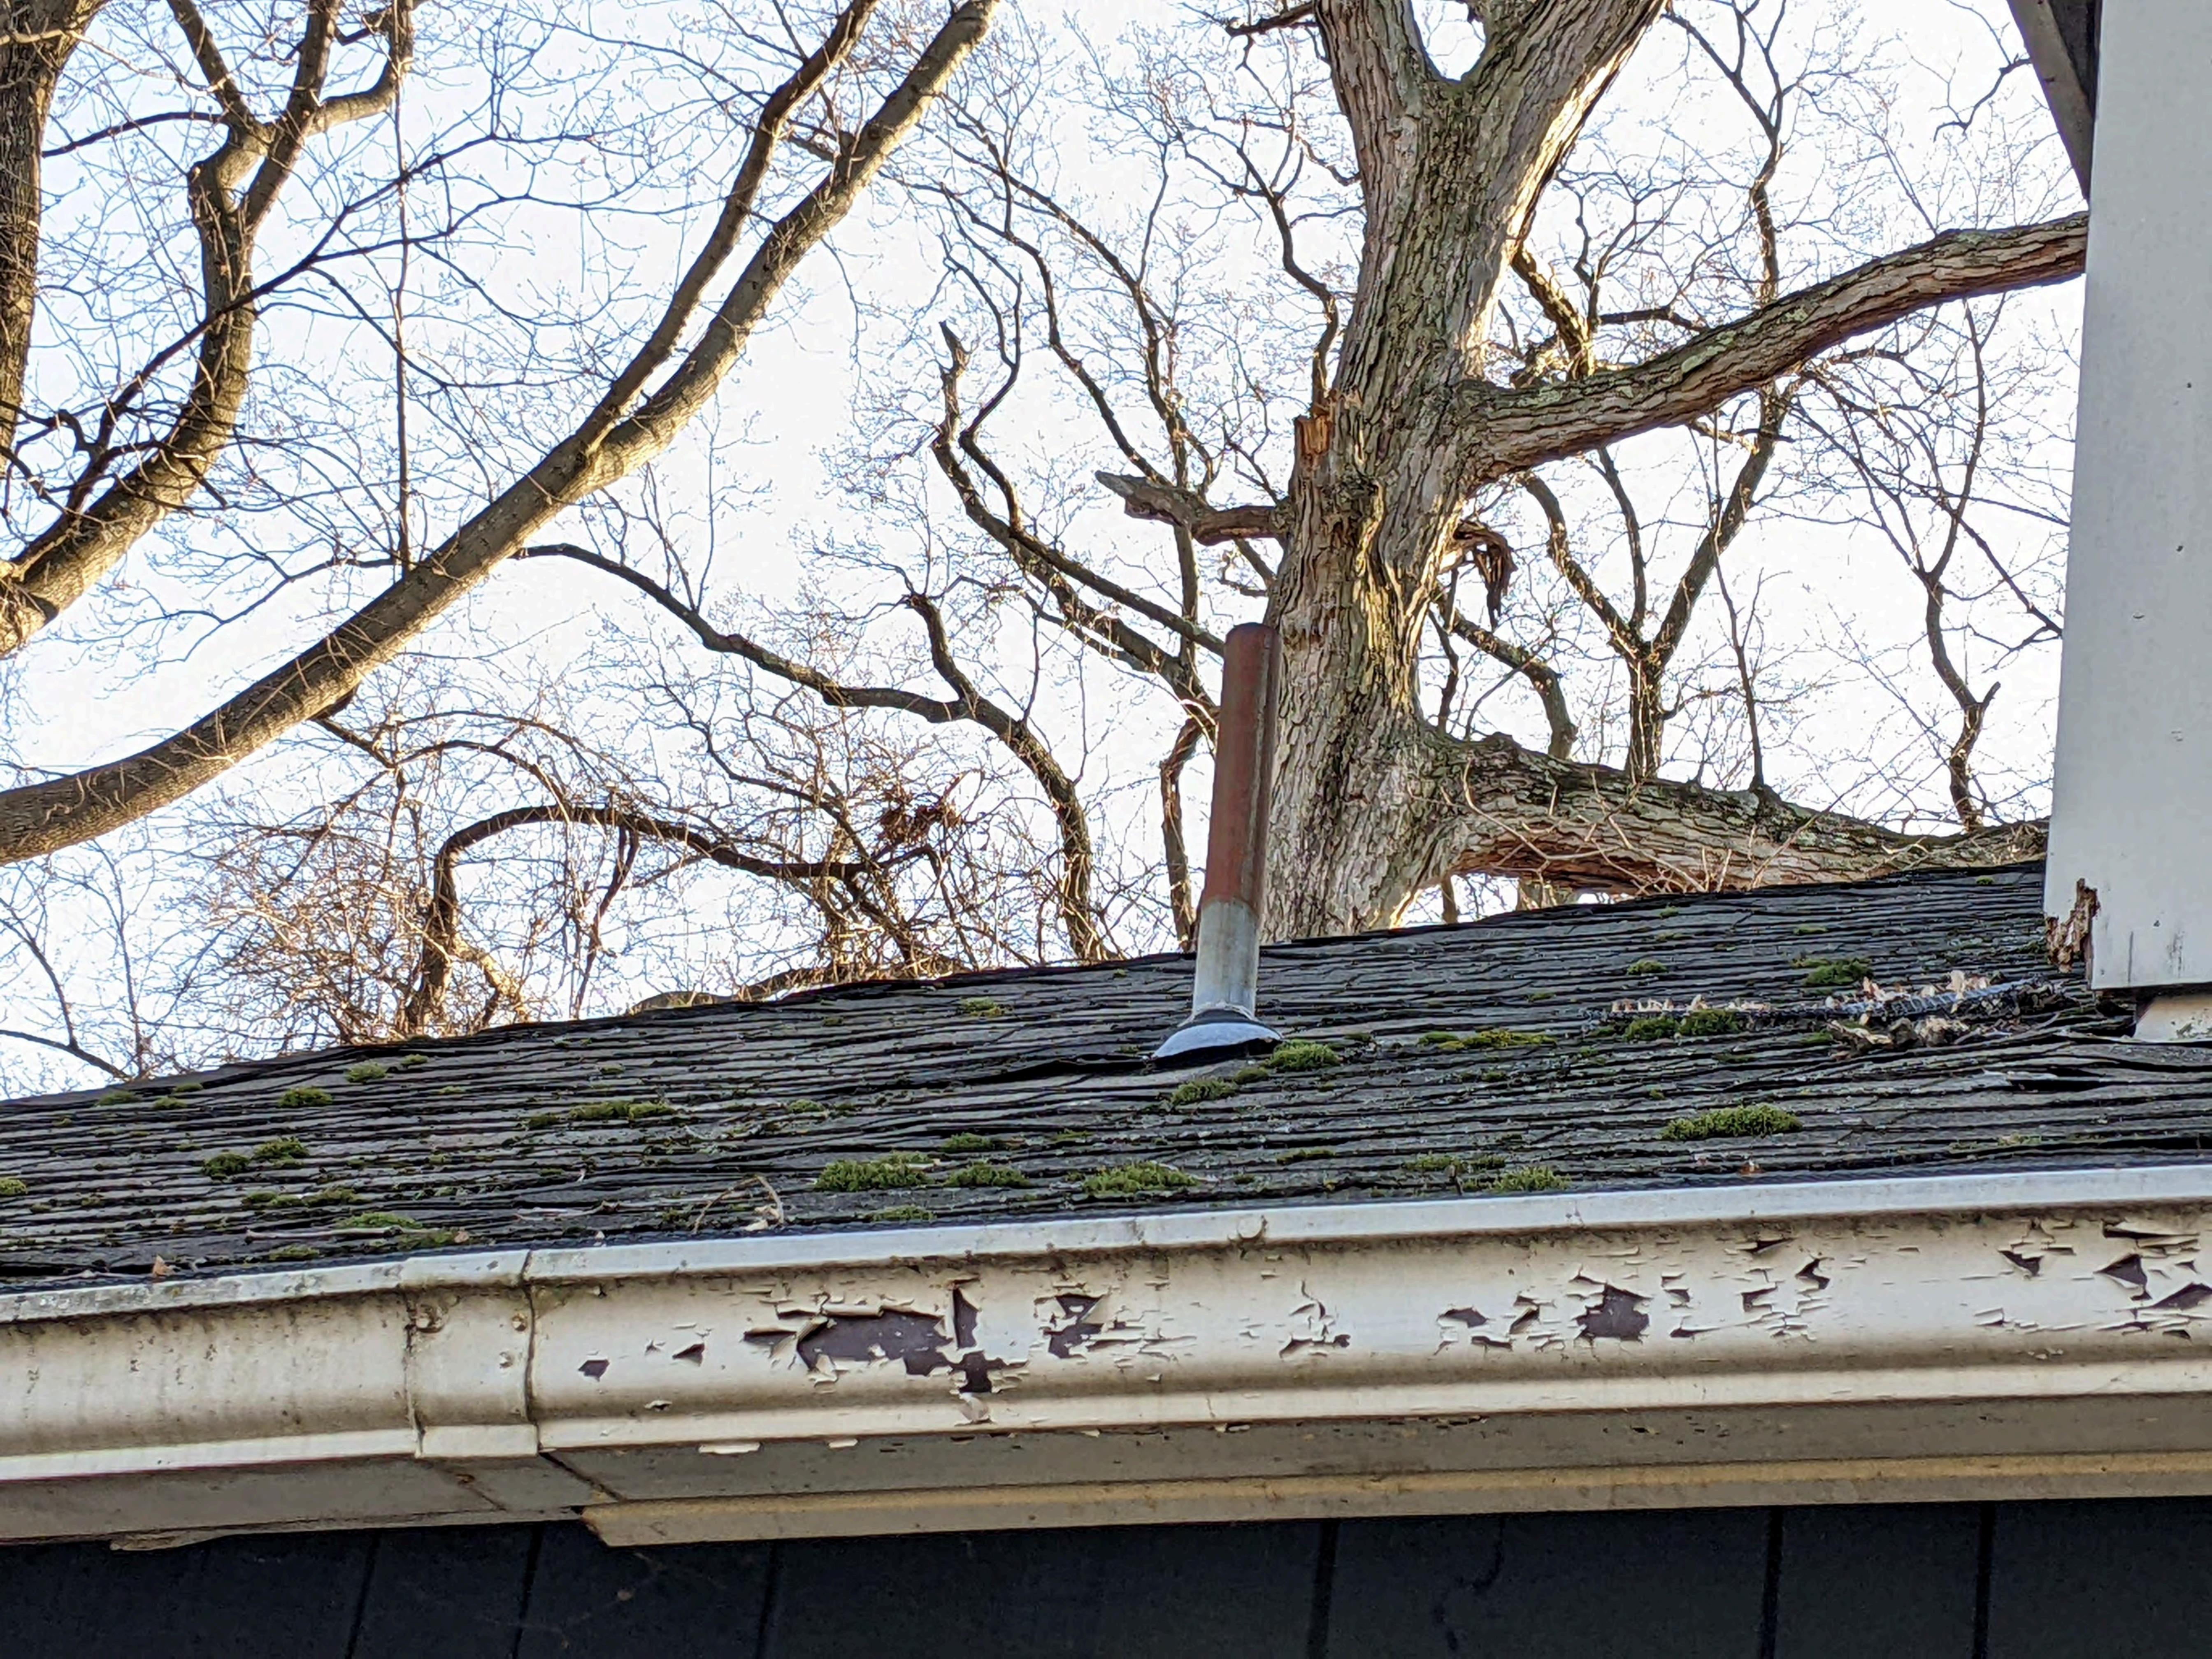

Roof Specifications:

| Cock  |      |  |
|-------|------|--|
| Cost: |      |  |
|       | <br> |  |

3

1- Remove and dispose of existing roof material and estimate to remove 5 sf defective sheathing per square. Replacing defective sheathing using pine board or CDX plywood of matching thickness. Cut a 1" inch wide vent at ridge board. Install new cobra vent: performed aluminum drip edge, and vent pipe boots. Replace all flashing: Valley's shall have ice and water shield, staple 30 lb felt and install 40 years Energy Star Rated Architectural fiberglass shingles, Nailed not stapled. Ridge cap shall be roll vent with shingle caps.

#### NOTE:

Minimum roof pitch shall be four inch to one foot rise. Roof areas not having minimum slop should be considered for reconstruction. Reconstruction should occur whenever the reconstruction area is wider then nine feet or sloped side and leaking cannot be prevented by installing rolled roof or rubberized roofing membrane. No roof shall exceed two layers of asphalt shingles.

Home owner will show you all the windows to be replaced.

-XIERIOR

Cost:

 Cut down and remove large tree beside house cut down and dispose of all wood properly remove stump. (Tree is doing damage to the roof and house).