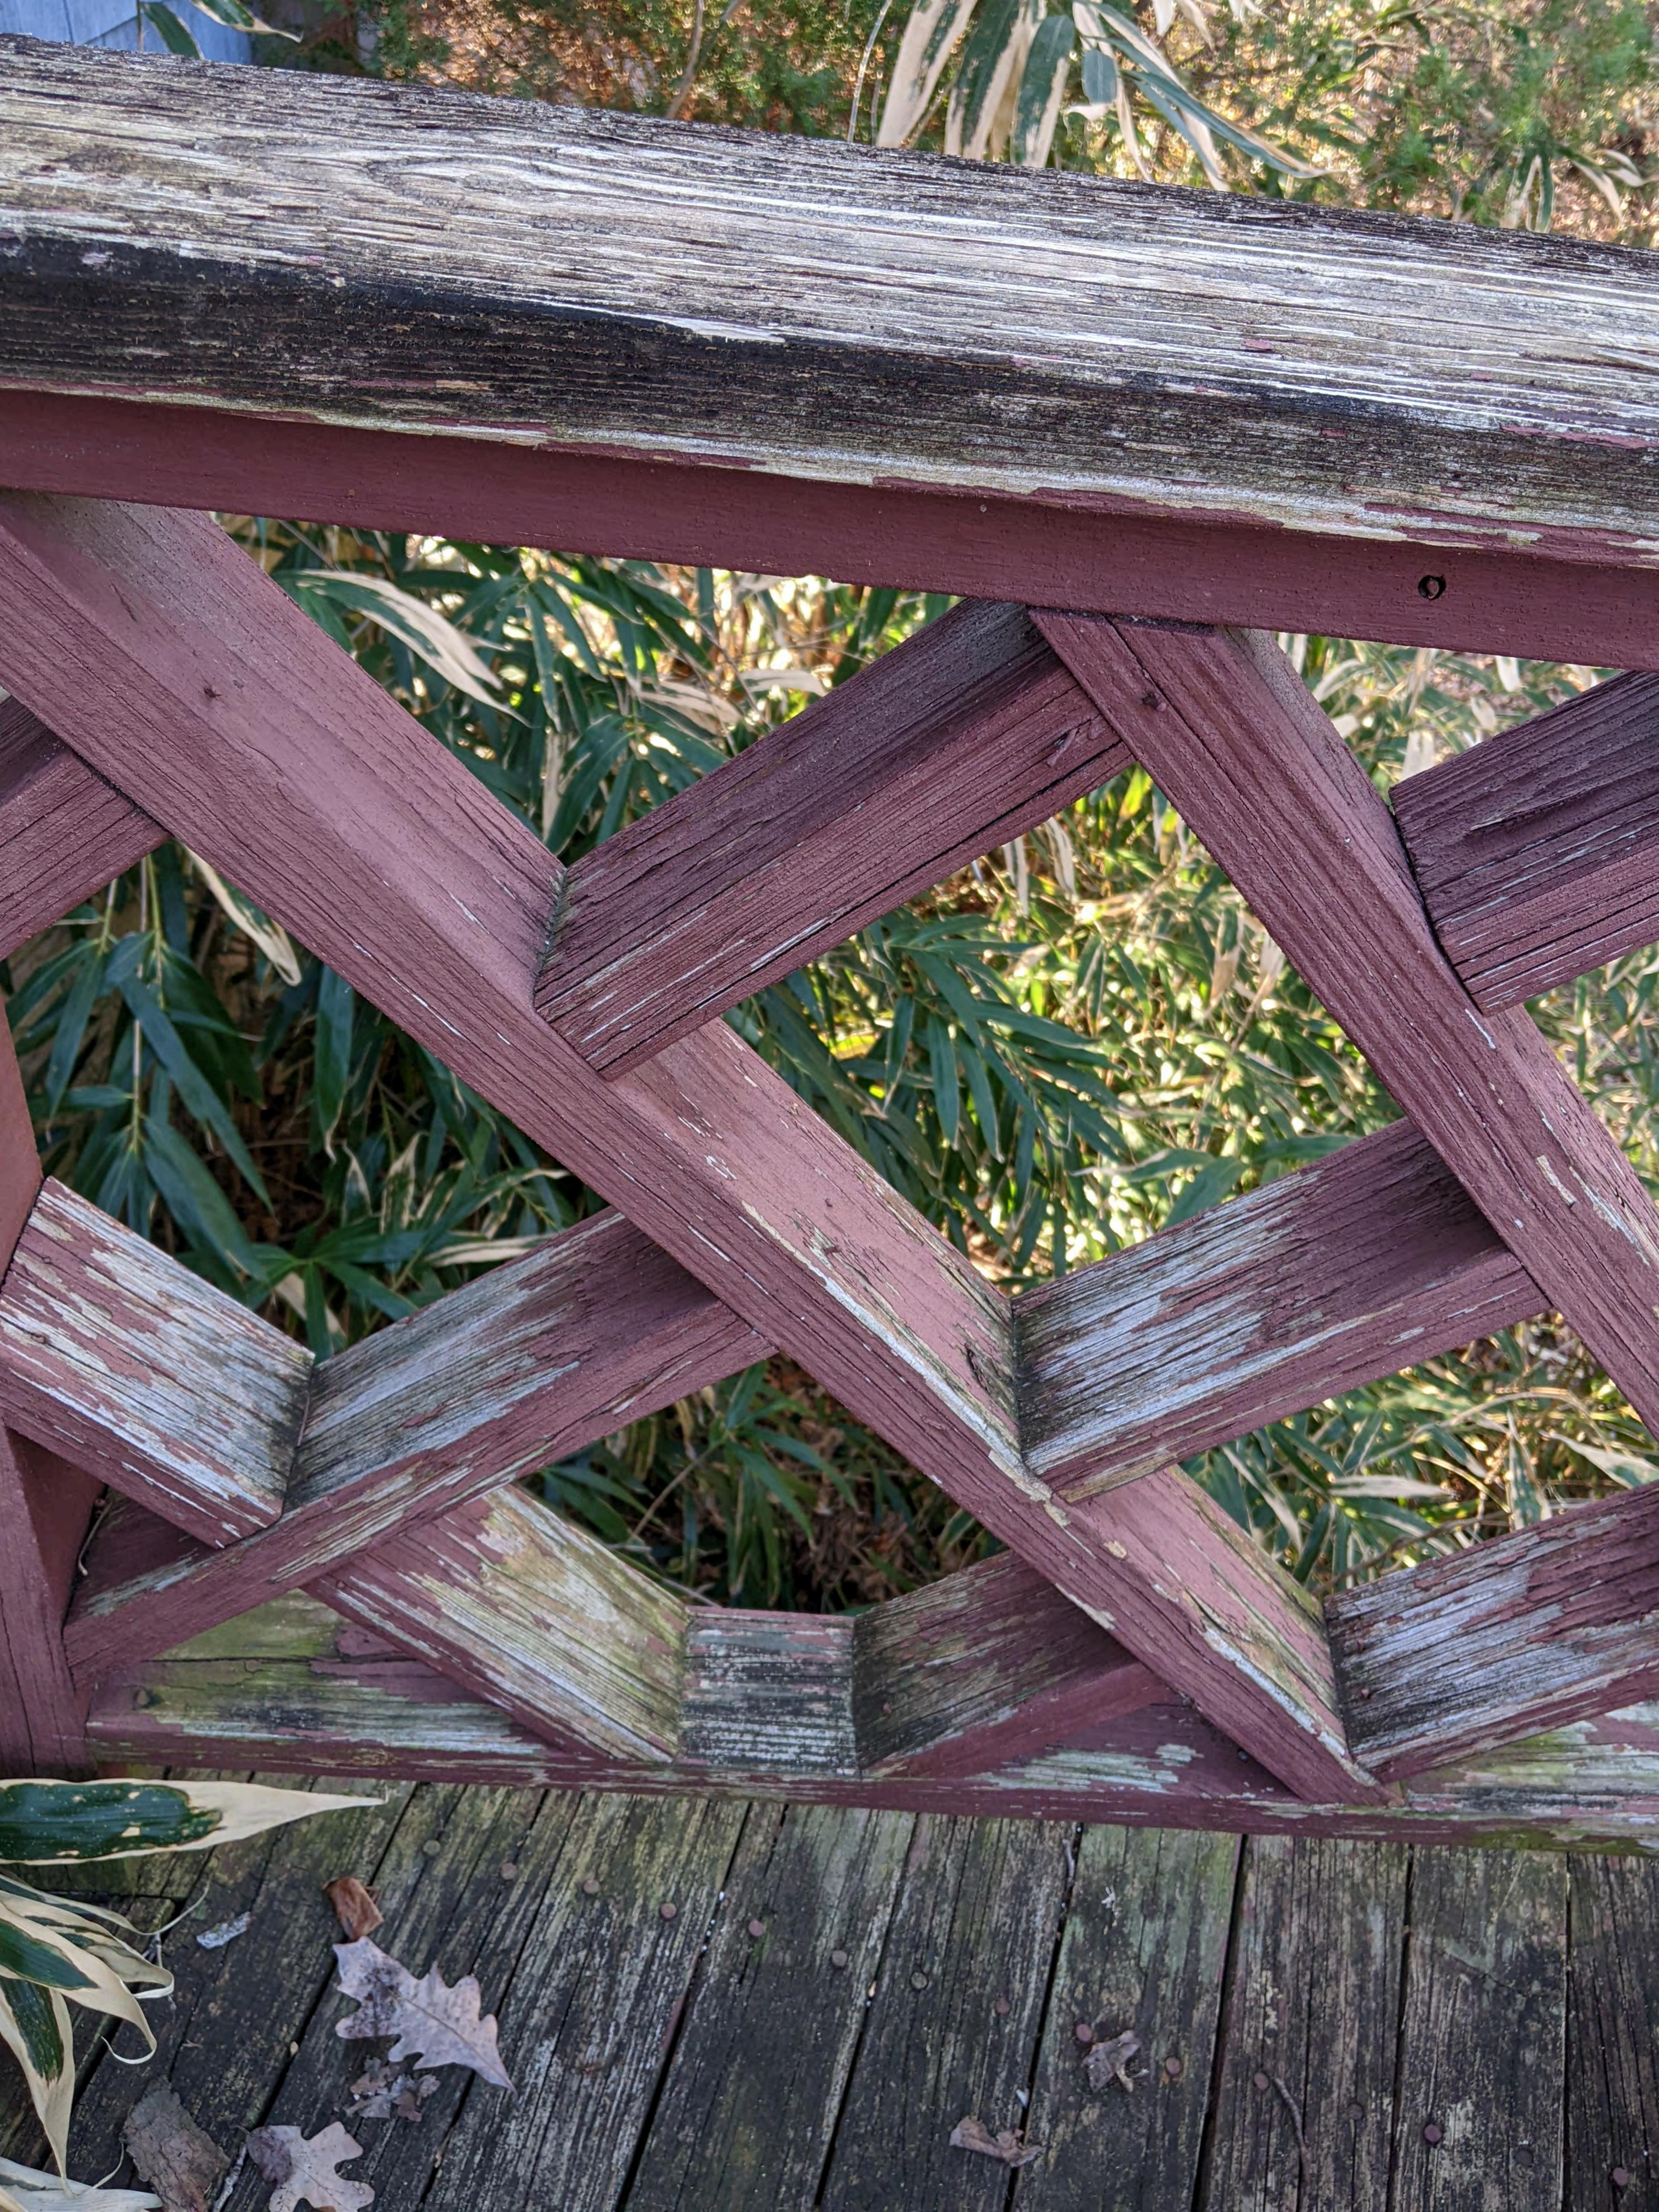

#### EXTERIOR FRONT DECKING

Cost:\_\_\_\_\_

- 1- Remove all old front decking and dispose of properly for job site.
- 2- Install new decking as in like of old decking.(Front)
- Repair all front railing as needed prime and paint with exterior latex white paint.

#### EXTERIOR REAR DECK

Cost:

- 1- Remove all existing rear decking and dispose of properly form job site.
- 2- Replace rear deck with same dimensions, material and design.
- 3- Replace all with new steps, railings.
- 4- Install wood Pressure 6x6 post.
- 5- Install Post on concrete pier footing.
- 6- Decking 5/4" x 6" Pressure treated nailed.
- 7- Deck needs to be free standing front and rear supports.
- 8- Deck joist 2"x 8' pressure treated.
- 9- Supports beams 2" x 10" Pressure treated.
- 10-All hardware nails, bolts, plates are to be Galvanized.
- 11-All necessary work and materials to complete project to Industry standards.
- 12-All items and scope shall be to local, State codes whether specified or not