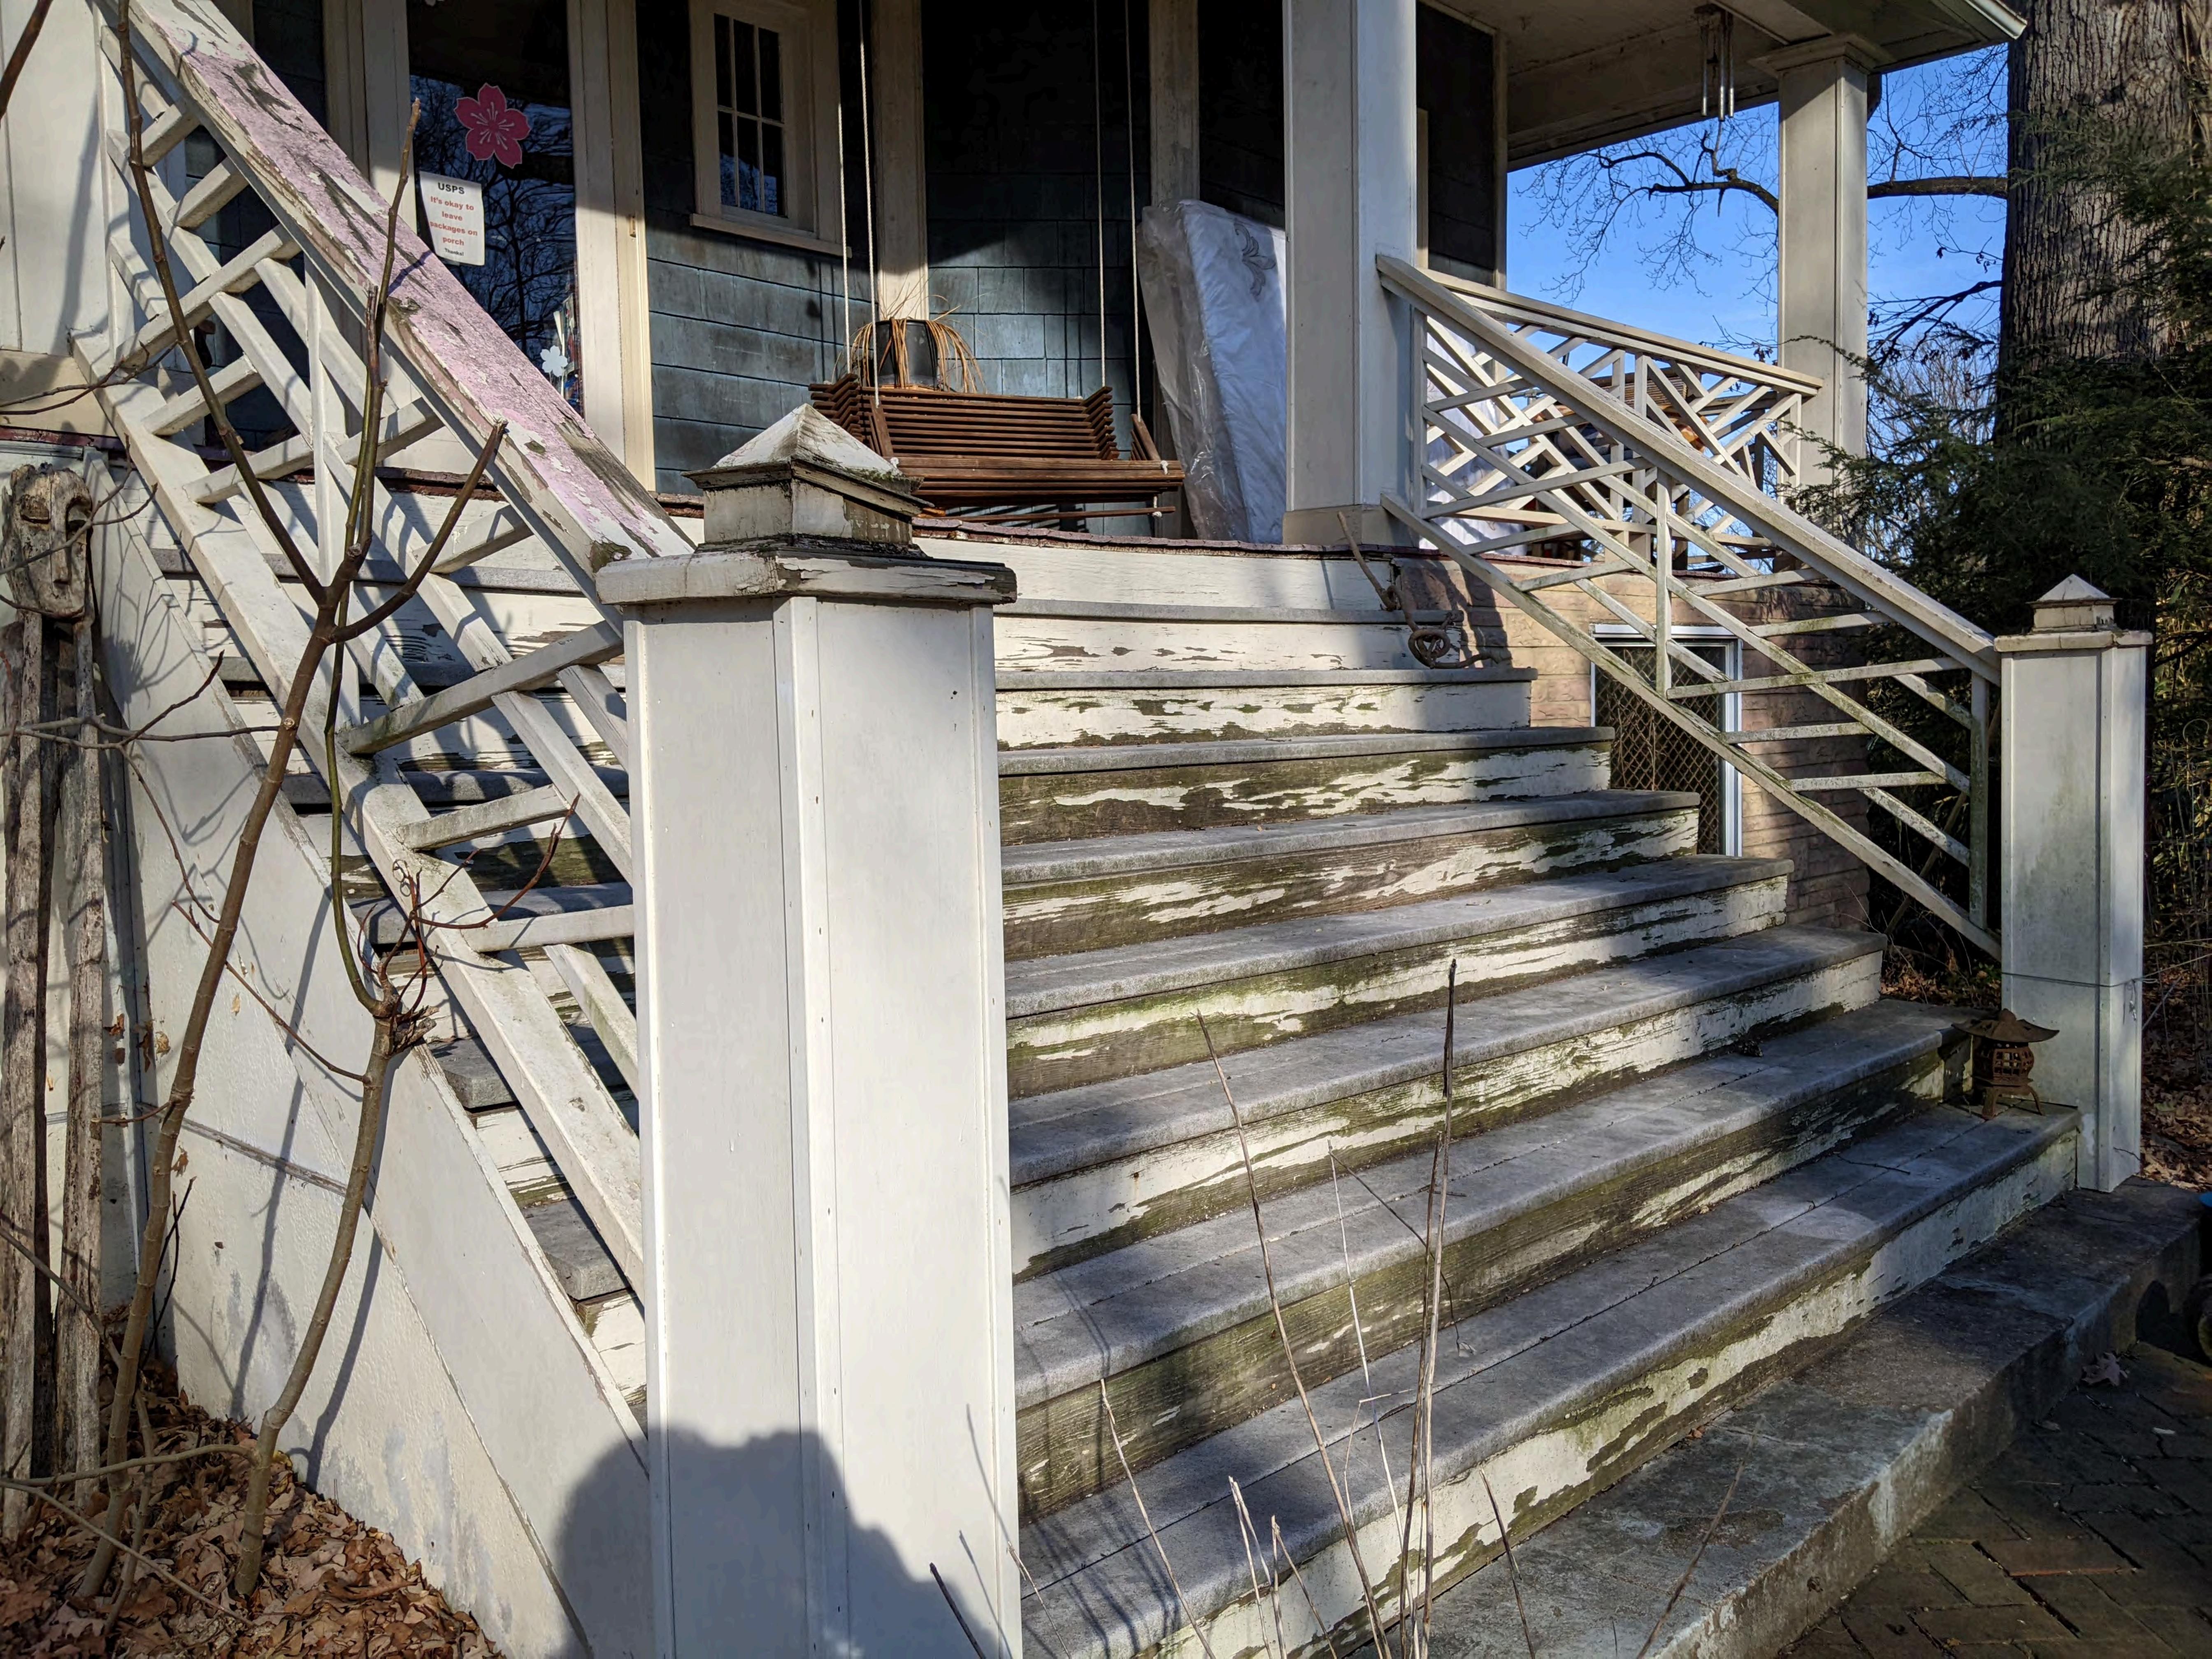

The Montgomery County Historic Preservation Commission (HPC) has reviewed the attached application for a Historic Area Work Permit (HAWP). This application was <u>Approved</u> by the HPC Staff.

The HPC staff has reviewed and stamped the attached construction drawings. The deck, front porch steps, and porch railing work was reviewed by Historic Preservation staff as in kind work and does not require a HAWP.

# **REVIEWED**

By Winnie Cargill at 1:37 pm, Mar 29, 2023

Deck, the front porch steps, and porch railings were reviewed by the Historic Preservation staff and deemed in kind work which does not require a HAWP.

#### EXTERIOR FRONT DECKING

Cost:\_\_\_\_\_

- 1- Remove all old front decking and dispose of properly for job site.
- 2- Install new decking as in like of old decking.(Front)
- Repair all front railing as needed prime and paint with exterior latex white paint.