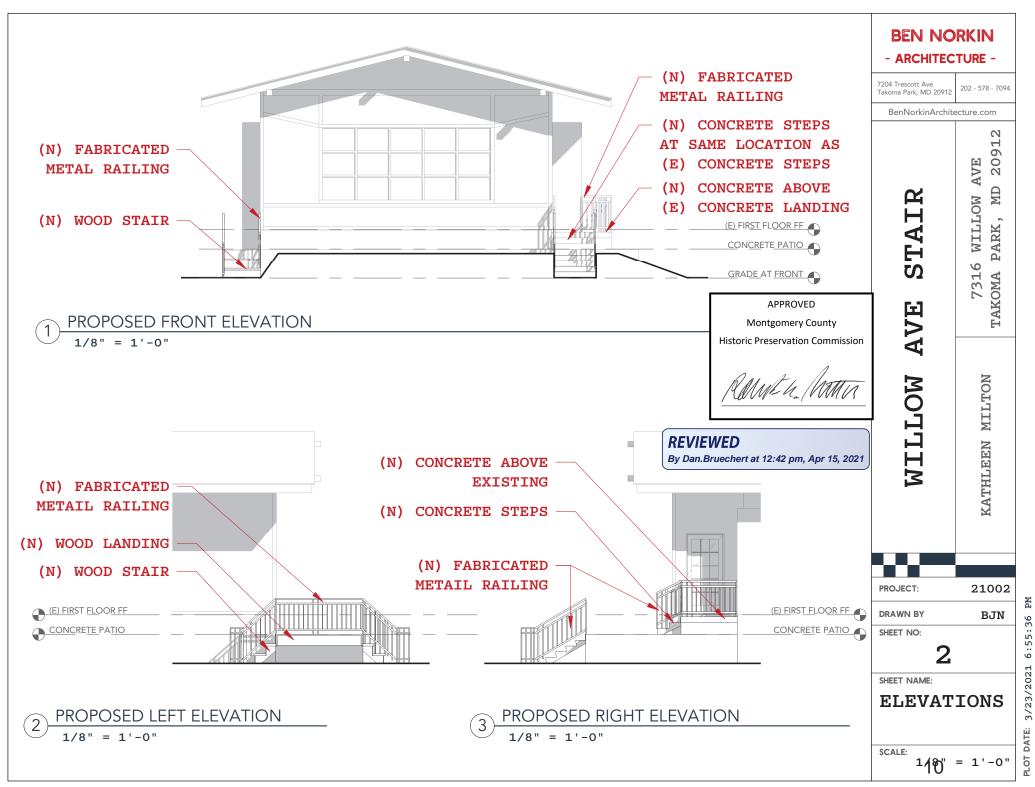

| LOCATION                                                                                                                                                                                                                                                                                                                                                                                                                                                                                                                                                                                                                                                                                                                                                                                                                                                                                                                                                                                                                                                                                                                                                                                                                                                                                                                                                                                                                                                                                                                                                                                                                                                                                                                                                                                                                                                                                                                                                                                                                                                                                                                       | ZONING                                                                                                                                                                                                                                                                                           | BEN NORKIN<br>- ARCHITECTURE -             |                                          |
|--------------------------------------------------------------------------------------------------------------------------------------------------------------------------------------------------------------------------------------------------------------------------------------------------------------------------------------------------------------------------------------------------------------------------------------------------------------------------------------------------------------------------------------------------------------------------------------------------------------------------------------------------------------------------------------------------------------------------------------------------------------------------------------------------------------------------------------------------------------------------------------------------------------------------------------------------------------------------------------------------------------------------------------------------------------------------------------------------------------------------------------------------------------------------------------------------------------------------------------------------------------------------------------------------------------------------------------------------------------------------------------------------------------------------------------------------------------------------------------------------------------------------------------------------------------------------------------------------------------------------------------------------------------------------------------------------------------------------------------------------------------------------------------------------------------------------------------------------------------------------------------------------------------------------------------------------------------------------------------------------------------------------------------------------------------------------------------------------------------------------------|--------------------------------------------------------------------------------------------------------------------------------------------------------------------------------------------------------------------------------------------------------------------------------------------------|--------------------------------------------|------------------------------------------|
| Takoma Park<br>Martinel Diray<br>Takoma Park<br>Takoma Park                                                                                                                                                                                                                                                                                                                                                                                                                                                                                                                                                                                                                                                                                                                                                                                                                                                                                                                                                                                                                                                                                                                                                                                                                                                                                                                                                                                                                                                                                                                                                                                                                                                                                                                                                                                                                                                                                                                                                                                                                                                                    | ADDRESS: 7316 WILLOW AVE                                                                                                                                                                                                                                                                         | 7204 Trescott Ave<br>Takoma Park, MD 20912 | 202 - 578 - 7094                         |
| Distances Participation Partic | TAKOMA PARK, MD 20912   LOT: 18   BLOCK: 9                                                                                                                                                                                                                                                       | BenNorkinArchitecture.com                  |                                          |
| Norman Pari Heteric<br>Dunci (Teams Pari<br>Bunci (Teams Pari<br>SITE                                                                                                                                                                                                                                                                                                                                                                                                                                                                                                                                                                                                                                                                                                                                                                                                                                                                                                                                                                                                                                                                                                                                                                                                                                                                                                                                                                                                                                                                                                                                                                                                                                                                                                                                                                                                                                                                                                                                                                                                                                                          | BLOCK:9TAX ID:01080974ZONE:R-60HISTORIC:YESCATEGORY:1 - OUTSTANDING RESOURCELOT AREA:7,500 FT²ALLOWABLE OCCUPANCY:35% (2,625 FT²)REQUIRED FRONT SETBACK:25 FT (NO CHANGE)REQUIRED SIDE SETBACK:7FT EA. SIDE (NO CHANGE)REQUIRED REAR SETBACK:20 FT (NO CHANGE)ALLOWABLE HEIGHT:30 FT (NO CHANGE) | AVE STAIR                                  | 7316 WILLOW AVE<br>TAKOMA PARK, MD 20912 |
| SCOPE OF WORK                                                                                                                                                                                                                                                                                                                                                                                                                                                                                                                                                                                                                                                                                                                                                                                                                                                                                                                                                                                                                                                                                                                                                                                                                                                                                                                                                                                                                                                                                                                                                                                                                                                                                                                                                                                                                                                                                                                                                                                                                                                                                                                  | PROJECT TEAM                                                                                                                                                                                                                                                                                     | LOW A                                      | MILTON                                   |
| No new work to the original house.<br>Homeowner requires new exterior stairs and<br>handrails to improve accessibility. Existing but                                                                                                                                                                                                                                                                                                                                                                                                                                                                                                                                                                                                                                                                                                                                                                                                                                                                                                                                                                                                                                                                                                                                                                                                                                                                                                                                                                                                                                                                                                                                                                                                                                                                                                                                                                                                                                                                                                                                                                                           | 7316 WILLOW AVE OWNERS<br>TAKOMA PARK, MD 20912                                                                                                                                                                                                                                                  |                                            | KATHLEEN MI                              |
| deteriorated railroad tie stairs and landing to<br>be removed and replaced in same location with new                                                                                                                                                                                                                                                                                                                                                                                                                                                                                                                                                                                                                                                                                                                                                                                                                                                                                                                                                                                                                                                                                                                                                                                                                                                                                                                                                                                                                                                                                                                                                                                                                                                                                                                                                                                                                                                                                                                                                                                                                           | BEN NORKIN ARCHITECTURE                                                                                                                                                                                                                                                                          |                                            | KAT                                      |
| wood stair and landing.<br>Existing concrete landing at entry door to be<br>raised with an additional concrete pour. Existing<br>concrete steps at this location to be                                                                                                                                                                                                                                                                                                                                                                                                                                                                                                                                                                                                                                                                                                                                                                                                                                                                                                                                                                                                                                                                                                                                                                                                                                                                                                                                                                                                                                                                                                                                                                                                                                                                                                                                                                                                                                                                                                                                                         | 7204 TRESCOTT AVE ARCHITECT<br>TAKOMA PARK, MD 20912<br>(E): BEN@BENNORKINARCHITECTURE.COM<br>(P): 202-578-7094<br>CONTACT: BEN NORKIN                                                                                                                                                           | PROJECT:                                   | 21002                                    |
| repaired/replaced and have riser added to reach                                                                                                                                                                                                                                                                                                                                                                                                                                                                                                                                                                                                                                                                                                                                                                                                                                                                                                                                                                                                                                                                                                                                                                                                                                                                                                                                                                                                                                                                                                                                                                                                                                                                                                                                                                                                                                                                                                                                                                                                                                                                                | HERITAGE BUILDING AND RENOVATION                                                                                                                                                                                                                                                                 | DRAWN BY<br>SHEET NO:                      | BJN                                      |
| new landing height.<br>Custom fabricated handrails to be placed at all<br>new stairs and landings, at existing concrete<br>landscape steps and at single step onto walkway<br>at front of property.                                                                                                                                                                                                                                                                                                                                                                                                                                                                                                                                                                                                                                                                                                                                                                                                                                                                                                                                                                                                                                                                                                                                                                                                                                                                                                                                                                                                                                                                                                                                                                                                                                                                                                                                                                                                                                                                                                                            | 7334 CARROLL AVE<br>TAKOMA PARK, MD 20912<br>(E): RICKHBR@GMAIL.COM<br>CONTACT: RICK LEONARD<br>REVIEWED                                                                                                                                                                                         | SHEET NAME:<br>PROJE<br>INF<br>SCALE:<br>8 |                                          |