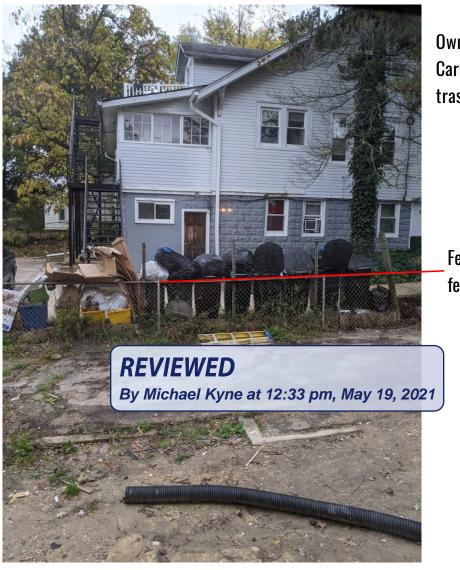

# **Supplemental**

Owner's view from 7401 Carroll Ave yard. Neighbors trash and parking lot.

Fencing proposed on owners side of chain link fencing.

**APPROVED** 

Montgomery County

Came home

**Historic Preservation Commission** 

## Two Fences

We wish to install a privacy fence to both block the view of the neighbors garbage and parking lot as well as to increase security from the adjacent multi unit housing unit. There is an existing chain link fence dividing the properties. We have had continuous issues and complaints on file due to overflowing trash and abandoned cars.

We require a privacy fence to be able to enjoy our outdoor space. The fence will 38' long, 5.5' high from the base of the concrete lot. We will use 6" wide stained pine boards.

We also want to install fencing along the perimeter of the yard facing the sidewalk as laid out in our original plan. We will use 4' high black metal fence panels that will tie in with the original black railing on the front porch. There will be a gate near the homes entrance and driveway.