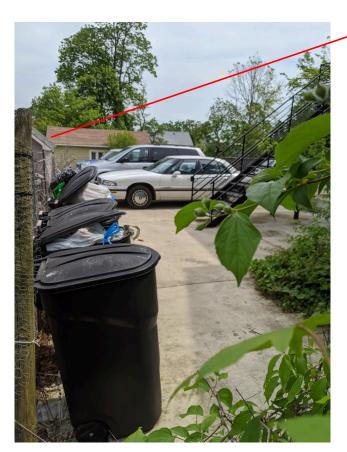

# **Supplemental**

Owner's view from 7401 Carroll Ave yard. Neighbors trash and parking lot.

Fencing proposed on owners side of chain link fencing.

**APPROVED** 

Montgomery County

Came home

**Historic Preservation Commission** 

## Two Fences

We wish to install a privacy fence to both block the view of the neighbors garbage and parking lot as well as to increase security from the adjacent multi unit housing unit. There is an existing chain link fence dividing the properties. We have had continuous issues and complaints on file due to overflowing trash and abandoned cars.