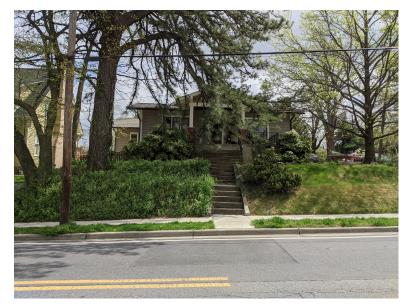

# **REVIEWED**

By Michael Kyne at 12:33 pm, May 19, 2021

APPROVED

Montgomery County

Historic Preservation Commission

Shows fence base at level with concrete pad

Street views doesn't show fencing from either Carroll Avenue or Manor Circle