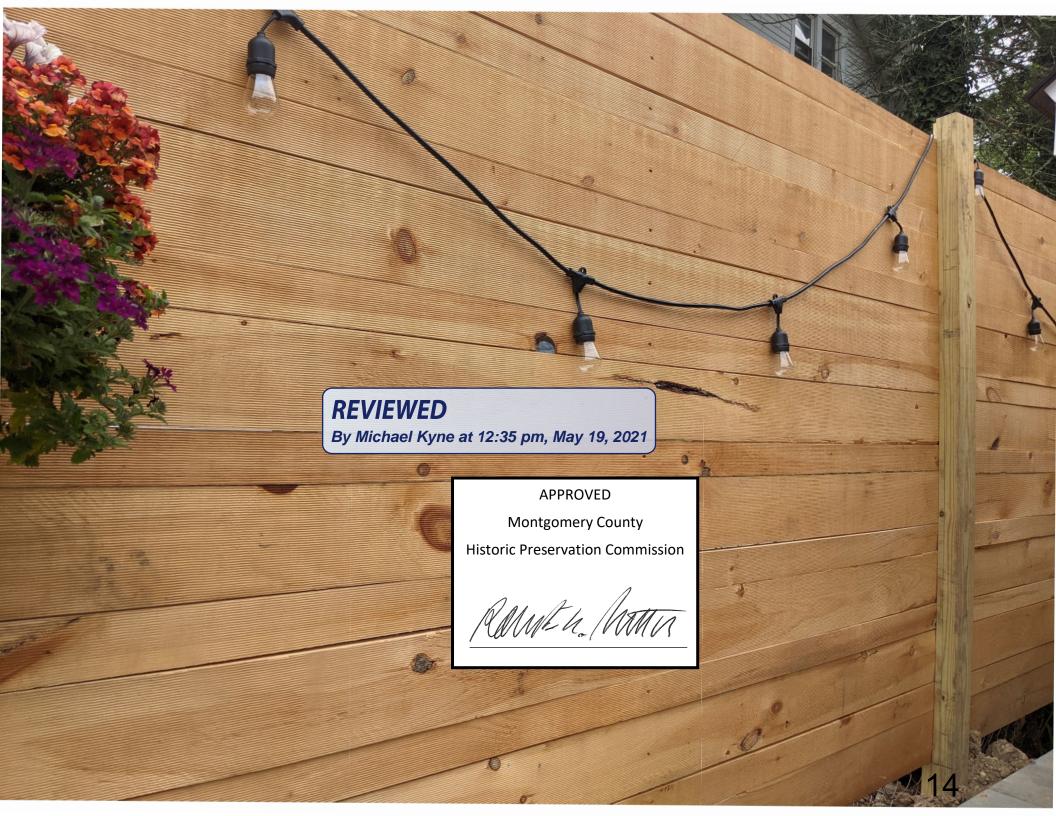

We require a privacy fence to be able to enjoy our outdoor space. The fence will 38' long, 5.5' high from the base of the concrete lot. We will use 6" wide stained pine boards.

We also want to install fencing along the perimeter of the yard facing the sidewalk as laid out in our original plan. We will use 4' high black metal fence panels that will tie in with the original black railing on the front porch. There will be a gate near the homes entrance and driveway.