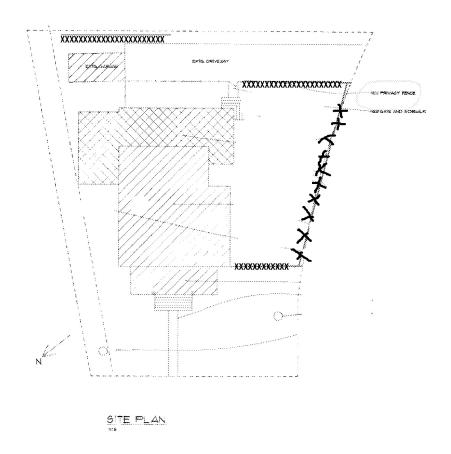

## Two Fences

We wish to install a privacy fence to both block the view of the neighbors garbage and parking lot as well as to increase security from the adjacent multi unit housing unit. There is an existing chain link fence dividing the properties. We have had continuous issues and complaints on file due to overflowing trash and abandoned cars.

We require a privacy fence to be able to enjoy our outdoor space. The fence will 38' long, 5.5' high from the base of the concrete lot. We will use 6" wide stained pine boards.

We also want to install fencing along the perimeter of the yard facing the sidewalk as laid out in our original plan. We will use 4' high black metal fence panels that will tie in with the original black railing on the front porch. There will be a gate near the homes entrance and driveway.