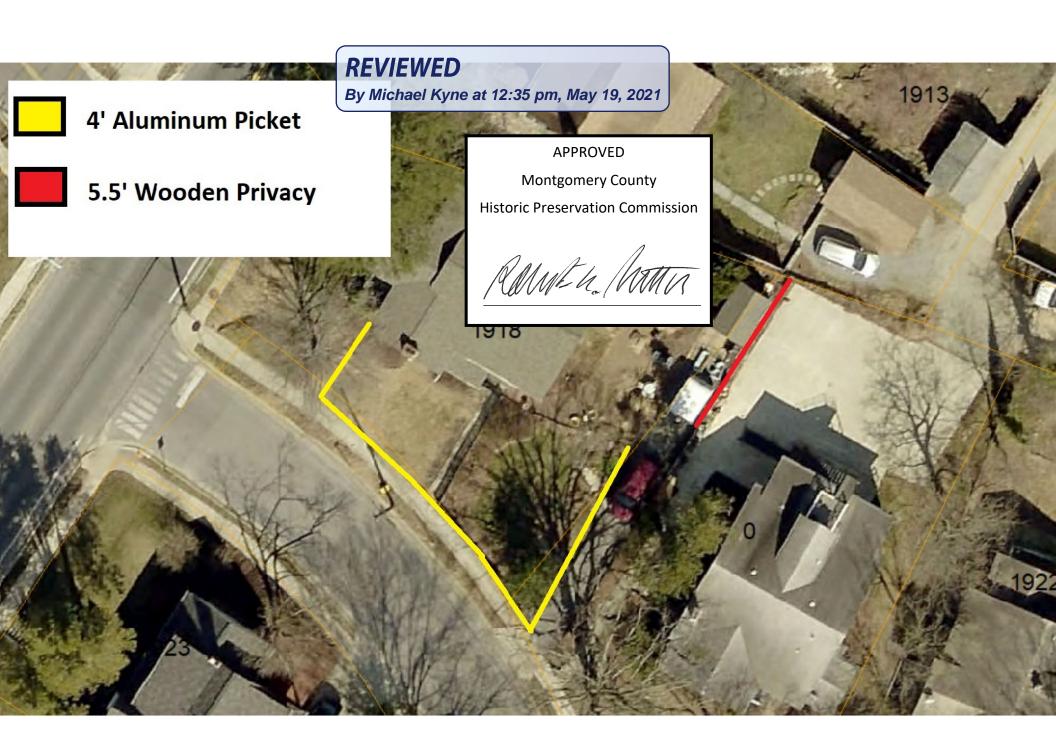

## Two Fences

We wish to install a privacy fence to both block the view of the neighbors garbage and parking lot as well as to increase security from the adjacent multi unit housing unit. There is an existing chain link fence dividing the properties. We have had continuous issues and complaints on file due to overflowing trash and abandoned cars.

We require a privacy fence to be able to enjoy our outdoor space. The fence will 38' long, 5.5' high from the base of the concrete lot. We will use 6" wide stained pine boards.

We also want to install fencing along the perimeter of the yard facing the sidewalk as laid out in our original plan. We will use 4' high black metal fence panels that will tie in with the original black railing on the front porch. There will be a gate near the homes entrance and driveway.

# **REVIEWED**

By Michael Kyne at 12:33 pm, May 19, 2021

**APPROVED** 

**Montgomery County** 

Historic Preservation Commission

Rame h. M.

Proposed fencing for side along Manor circle and drive way.

- 1 row of
- 1 row --- feet
- 1 row with gate