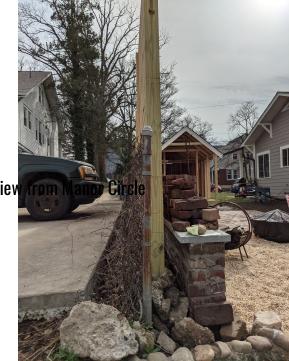

7401 Carroll From Carroll

Fence would be located here, behind existing shed.

Black metal fencing would follow lawn.

7401 Carroll Side View from Manor Circle

# **REVIEWED**

By Michael Kyne at 12:33 pm, May 19, 2021

**APPROVED** 

**Montgomery County** 

Historic Preservation Commission

Rame h. M.

Proposed fencing for side along Manor circle and drive way.

- 1 row of
- 1 row --- feet
- 1 row with gate