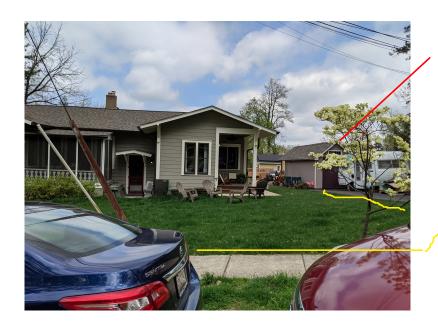

Fencing would go here.

Neighbor sideviev

37' long 5'6" high stained pine fence to block view, prevent trash overflow, and add safety.

Fence bottom starts at Concrete pad.

# **REVIEWED**

By Michael Kyne at 12:33 pm, May 19, 2021

APPROVED

Montgomery County

Historic Preservation Commission

Shows fence base at level with concrete pad

Street views doesn't show fencing from either Carroll Avenue or Manor Circle