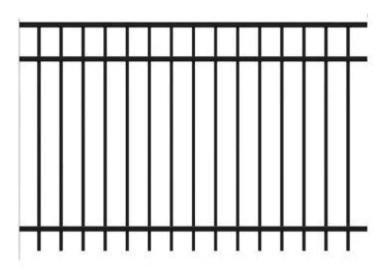

## **REVIEWED**

By Michael Kyne at 12:33 pm, May 19, 2021

**APPROVED** 

**Montgomery County** 

Historic Preservation Commission

Natural Reflections Standard-Duty 4 ft. H x 6 ft. W Black Aluminum Pre-Assembled Fence Panel

https://www.homedepot.com/p/Barrette-Outdoor-Living-Natural-Reflections-Standard-Duty-4-ft-H-x-6-ft-W-Black-Aluminum-Pre-Assembled-Fence-Panel-73002245/202891613

- Barrette Outdoor Living Pre-Assembled Aluminum fence panels are an economical solution to the classic look of wrought iron fence. Our patented ProLock technology secures panels from the inside, creating a clean look, seamless finish and superior strength. Additionally, Barrette Outdoor Living aluminum fence products resist rust and corrosion and are backed by a transferable limited lifetime warranty. Coordinating posts sold separately: line post model # 73002255, corner post model # 73002256, end post model # 73002257, gate post model # 73002258, blank post model # 73002392
- Coordinating gates sold separately: arched top model # 73009462 or straight top model # 73009465
- Picket size is 5/8 in. x 5/8 in, with 3.85 in. space between pickets
- Panel will adjust to the slope of your yard at a rate of 38 in. over 6 ft. panel
- Panel can be cut down to your desired size
- Made from powder coated aluminum that resists rust, corrosion and discoloration