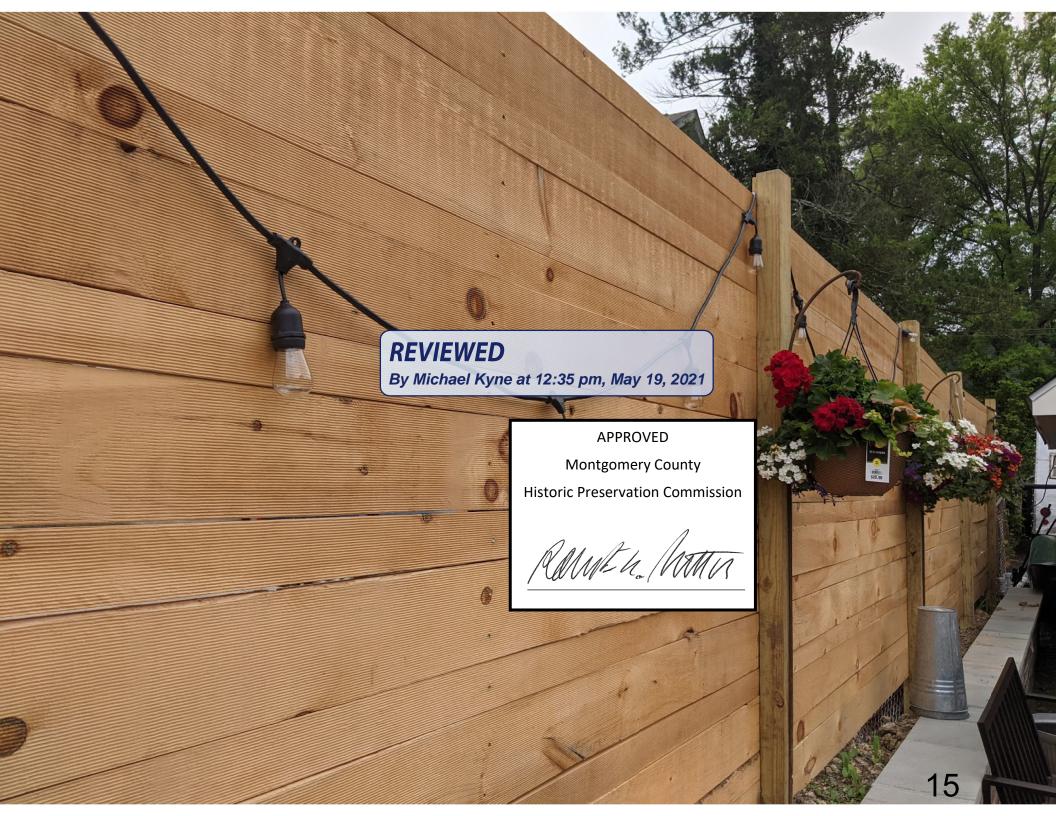

We require a privacy fence to be able to enjoy our outdoor space. The fence will 38' long, 5.5' high from the base of the concrete lot. We will use 6" wide stained pine boards.

We also want to install fencing along the perimeter of the yard facing the sidewalk as laid out in our original plan. We will use 4' high black metal fence panels that will tie in with the original black railing on the front porch. There will be a gate near the homes entrance and driveway.

**REVIEWED** 

By Michael Kyne at 12:33 pm, May 19, 2021

**APPROVED** 

**Montgomery County** 

**Historic Preservation Commission** 

Ramath.

| Work Item 1: Wood Privacy Fence                                                                                                                                                                                                                                                                                                                                                                                                                                                                                                                                                                                                                                                                                                                                                                                                                                                                                                                                                                                                                                                                                                                                                                                                                                                                                                                                                                                                                                                                                                                                                                                                                                                                                                                                                                                                                                                                                                                                                                                                                                                                                                |                                                                                                                                                                                                   |
|--------------------------------------------------------------------------------------------------------------------------------------------------------------------------------------------------------------------------------------------------------------------------------------------------------------------------------------------------------------------------------------------------------------------------------------------------------------------------------------------------------------------------------------------------------------------------------------------------------------------------------------------------------------------------------------------------------------------------------------------------------------------------------------------------------------------------------------------------------------------------------------------------------------------------------------------------------------------------------------------------------------------------------------------------------------------------------------------------------------------------------------------------------------------------------------------------------------------------------------------------------------------------------------------------------------------------------------------------------------------------------------------------------------------------------------------------------------------------------------------------------------------------------------------------------------------------------------------------------------------------------------------------------------------------------------------------------------------------------------------------------------------------------------------------------------------------------------------------------------------------------------------------------------------------------------------------------------------------------------------------------------------------------------------------------------------------------------------------------------------------------|---------------------------------------------------------------------------------------------------------------------------------------------------------------------------------------------------|
| Description of Current Condition: Existing chainlink on chainlink on property line. Requesting approval for a privacy fence                                                                                                                                                                                                                                                                                                                                                                                                                                                                                                                                                                                                                                                                                                                                                                                                                                                                                                                                                                                                                                                                                                                                                                                                                                                                                                                                                                                                                                                                                                                                                                                                                                                                                                                                                                                                                                                                                                                                                                                                    | oposed Work: Propose 38' run of a 5.5' high pine slatted fence. Installed on owners side of existing chainlink. Not visible to public view from adjacent streets, Manor Circle or Carroll Avenue. |
| Work Item 2: Black metal property fence                                                                                                                                                                                                                                                                                                                                                                                                                                                                                                                                                                                                                                                                                                                                                                                                                                                                                                                                                                                                                                                                                                                                                                                                                                                                                                                                                                                                                                                                                                                                                                                                                                                                                                                                                                                                                                                                                                                                                                                                                                                                                        |                                                                                                                                                                                                   |
| Description of Current Condition: None  Property | oposed Work: Following site plan on original permit, we propose a 4'metal railing fence on the perimeter of our side yard. This will match our porch railing.                                     |
| By Michael Kyne at 12:33 pm, May 19, 202                                                                                                                                                                                                                                                                                                                                                                                                                                                                                                                                                                                                                                                                                                                                                                                                                                                                                                                                                                                                                                                                                                                                                                                                                                                                                                                                                                                                                                                                                                                                                                                                                                                                                                                                                                                                                                                                                                                                                                                                                                                                                       | APPROVED APPROVED                                                                                                                                                                                 |
|                                                                                                                                                                                                                                                                                                                                                                                                                                                                                                                                                                                                                                                                                                                                                                                                                                                                                                                                                                                                                                                                                                                                                                                                                                                                                                                                                                                                                                                                                                                                                                                                                                                                                                                                                                                                                                                                                                                                                                                                                                                                                                                                | Montgomery County                                                                                                                                                                                 |
| Work Item 3:                                                                                                                                                                                                                                                                                                                                                                                                                                                                                                                                                                                                                                                                                                                                                                                                                                                                                                                                                                                                                                                                                                                                                                                                                                                                                                                                                                                                                                                                                                                                                                                                                                                                                                                                                                                                                                                                                                                                                                                                                                                                                                                   | Historic Preservation Commission                                                                                                                                                                  |
| Description of Current Condition: Pro                                                                                                                                                                                                                                                                                                                                                                                                                                                                                                                                                                                                                                                                                                                                                                                                                                                                                                                                                                                                                                                                                                                                                                                                                                                                                                                                                                                                                                                                                                                                                                                                                                                                                                                                                                                                                                                                                                                                                                                                                                                                                          | oposed Admit de Admin                                                                                                                                                                             |
|                                                                                                                                                                                                                                                                                                                                                                                                                                                                                                                                                                                                                                                                                                                                                                                                                                                                                                                                                                                                                                                                                                                                                                                                                                                                                                                                                                                                                                                                                                                                                                                                                                                                                                                                                                                                                                                                                                                                                                                                                                                                                                                                | 7                                                                                                                                                                                                 |