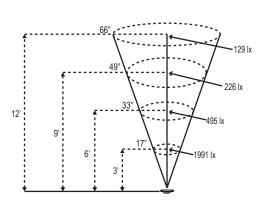

1. The applicant shall submit specifications for each outdoor light type and transformer, and a site plan (or annotated photograph, drawing, etc.) that shows their proposed locations in the rear yard.

**REVIEWED** 

By Michael Kyne at 12:33 pm, Jun 09, 2023

**APPROVED** 

**Montgomery County** 

**Historic Preservation Commission** 

Ramath /M

MHIC #107535

| SBC LANDSCAPING & OUTDOOR SERV                       | ICES, LLC Office : (410) 679-                                | Office : (410) 679-1683                    |  |  |  |
|------------------------------------------------------|--------------------------------------------------------------|--------------------------------------------|--|--|--|
| P.O. Box 420                                         | Justin Kelly, Landscape Designer and Sales                   | Justin Kelly, Landscape Designer and Sales |  |  |  |
| Fallston, M.D. 21047                                 | justin.kelly@sbclandscaping.com (202) 255-4                  | 4839                                       |  |  |  |
| BILL TO: Jennifer Emmett and Lee Bodner              | SITE ADDRESS: Jennifer Emmett and Lee Bodner                 |                                            |  |  |  |
| 26 Quincy St.                                        | 26 Quincy St.                                                |                                            |  |  |  |
| Chevy Chase, MD 20815                                | Chevy Chase, MD 20815                                        |                                            |  |  |  |
| PHONE: (301) 379-4200                                | PHONE:                                                       |                                            |  |  |  |
| CELL:                                                | CELL:                                                        |                                            |  |  |  |
| EMAIL: lee@bodner.net                                | EMAIL:                                                       |                                            |  |  |  |
| FLAGSTONE PATIO, STEPS, RETAINING WALL,              | Fishmate based on design dated March 24, 2023                |                                            |  |  |  |
| PERGOLA, OUTDOOR LIGHTING, FOUNTAI                   | N TILES                                                      |                                            |  |  |  |
|                                                      |                                                              |                                            |  |  |  |
| New Flagstone Patio: Install New 1" Select Blue F    | PA Flagstone over new 3" compacted RC-6 sub base             |                                            |  |  |  |
| and 6" 3,500 psi concrete slab (Approx. 377 sq.ft.)  | ).                                                           |                                            |  |  |  |
|                                                      |                                                              |                                            |  |  |  |
|                                                      | ry Retaining Wall with buried concrete footer, CMU           |                                            |  |  |  |
|                                                      | (1' high). Wall estimate includes construction of the        |                                            |  |  |  |
| footer, CMU block and parge finish. Retaining wa     | Il will underpin and support new flagstone patio.            |                                            |  |  |  |
|                                                      |                                                              |                                            |  |  |  |
| Install Masonry Steps: Install masonry steps with    | thermal bluestone treads (Approx. 38 linear ft.).            |                                            |  |  |  |
| Outdoor Lighting, Install Alliance Outdoor Lightin   | ng (6) GL-160 In Ground lights, (2) BL-200 Flood lights      |                                            |  |  |  |
| and (2) UL-100 Pond Lights. Install (1) XF-300 Tra   |                                                              |                                            |  |  |  |
| and (2) OL-100 Form Lights. Histail (1) AF-300 Ha    | isloimer.                                                    |                                            |  |  |  |
| Install Pergola: Install (1) 10'Wx20'Lx8.2'H pergol  | a. Install concrete footers for the vertical pergola         |                                            |  |  |  |
| posts. Customer will purchase pergola for SBC to     | , -                                                          |                                            |  |  |  |
| F                                                    | (case cary)                                                  |                                            |  |  |  |
| Tile Existing Fountain: Install Ceramic Tile on the  | inside of the existing fountain                              |                                            |  |  |  |
| The Existing Fouritain. Instant certainte the on the | miside of the existing rountain.                             |                                            |  |  |  |
|                                                      |                                                              |                                            |  |  |  |
| Scope of Work Total                                  | \$                                                           | -                                          |  |  |  |
| Energy & Fuel Surcharge                              | _ \$                                                         |                                            |  |  |  |
| Payments Date                                        | e Check# APPROVED                                            |                                            |  |  |  |
| Deposit Payment                                      |                                                              |                                            |  |  |  |
| 1st Day of Construction                              | Montgomery County                                            |                                            |  |  |  |
| 2nd Progress Payment                                 | Historic Preservation Commission                             |                                            |  |  |  |
| 3rd Progress Pa REVIEWED                             |                                                              |                                            |  |  |  |
| Project Comple By Michael Kyne at 12:33              | om Jun 09 2023                                               |                                            |  |  |  |
| All credit card charges will incur a 3.25% surcharg  | e Mal I / latt                                               | . 00                                       |  |  |  |
| All financed chargers are subject to credit approve  | al, fees, and interest  // ///////////////////////////////// |                                            |  |  |  |