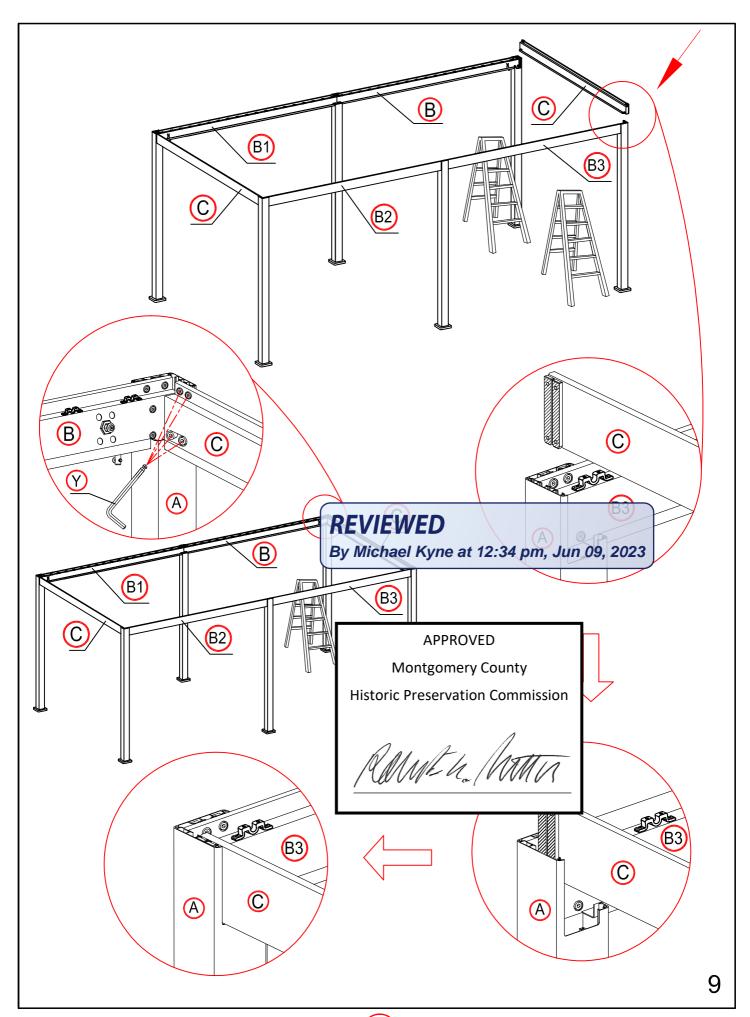

# **PERGOLA** 10'x20'(3x6m)

**User Manual** 

### **REVIEWED**

By Michael Kyne at 12:34 pm, Jun 09, 2023

**APPROVED** 

**Montgomery County** 

**Historic Preservation Commission** 

Rameta Mi

|            | REF            | QTY      | REF       | QTY                              | REF         | QTY          |
|------------|----------------|----------|-----------|----------------------------------|-------------|--------------|
|            | A              | 4PCS     | A1        | 2PCS                             | B           | 1PC          |
|            | <b>B</b> 1     | 1PC      | B2        | 1PC                              | <b>B</b> 3  | 1PC          |
|            | C              | 2PCS     | G         | 4PCS                             | H           | 2PCS         |
|            |                | 6PCS     | J         | 6PCS                             | K           | 74+3PCS      |
|            | L              | 2PCS     | M         | 76+3PCS                          | N           | 4PCS         |
| Carton     | N1             | 2PCS     | 0         | 36PCS                            | P           | 152+6PCS     |
| 1/5        | Q              | 152+6PCS | R         | 16PCS                            | S           | 76+6PCS      |
|            |                |          | <u>T1</u> | 4PCS                             |             |              |
|            | U1             | 4PCS     | V         | 2PCS                             | W           | 24PCS        |
|            | X              | 1PC      | Y         | 2PCS                             |             |              |
|            | User<br>Manual | 1SET     |           | EVIEWED                          |             |              |
| Carton 2/5 | D              | 9PCS     | Ву        | Michael Kyne a                   | t 12:34 pm, | Jun 09, 2023 |
| Carton 3/5 | D              | 9PCS     |           | APPRC Montgome                   |             |              |
| Carton 4/5 | D              | 9PCS     |           | Historic Preservation Commission |             | ion          |
| Carton 5/5 | D              | 11PCS    |           | Rame h. Man                      |             |              |