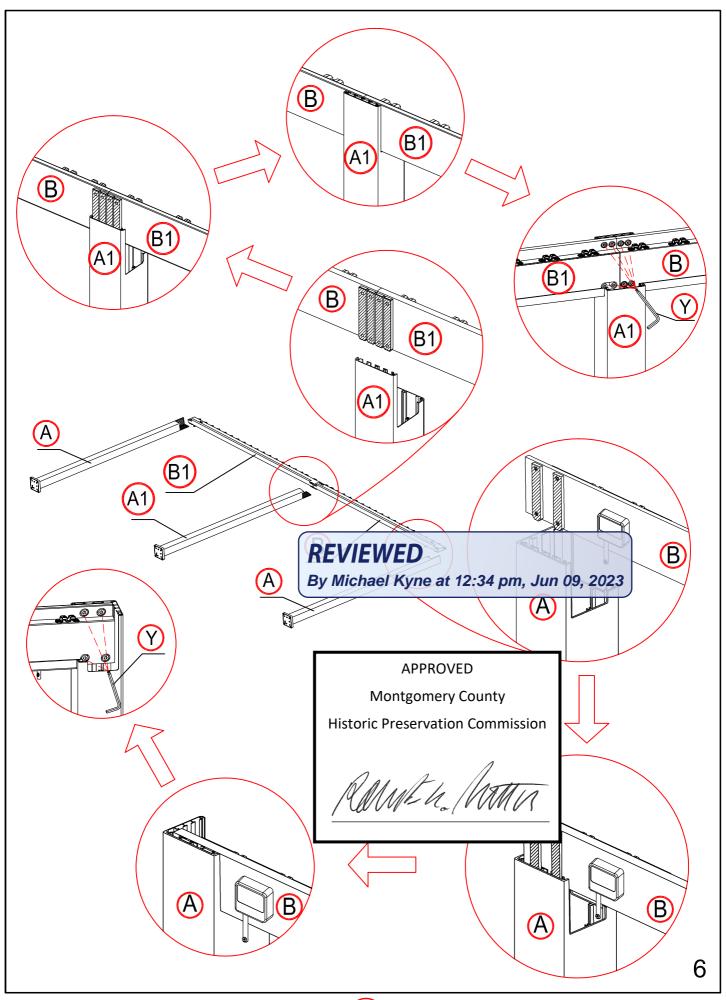

### **REVIEWED**

By Michael Kyne at 12:34 pm, Jun 09, 2023

**APPROVED** 

**Montgomery County** 

**Historic Preservation Commission** 

Rameta Mi

|            | REF            | QTY      | REF       | QTY                              | REF         | QTY          |
|------------|----------------|----------|-----------|----------------------------------|-------------|--------------|
|            | A              | 4PCS     | A1        | 2PCS                             | B           | 1PC          |
|            | <b>B</b> 1     | 1PC      | B2        | 1PC                              | <b>B</b> 3  | 1PC          |
|            | C              | 2PCS     | G         | 4PCS                             | H           | 2PCS         |
|            |                | 6PCS     | J         | 6PCS                             | K           | 74+3PCS      |
|            | L              | 2PCS     | M         | 76+3PCS                          | N           | 4PCS         |
| Carton     | N1             | 2PCS     | 0         | 36PCS                            | P           | 152+6PCS     |
| 1/5        | Q              | 152+6PCS | R         | 16PCS                            | S           | 76+6PCS      |
|            |                |          | <u>T1</u> | 4PCS                             |             |              |
|            | U1             | 4PCS     | V         | 2PCS                             | W           | 24PCS        |
|            | X              | 1PC      | Y         | 2PCS                             |             |              |
|            | User<br>Manual | 1SET     |           | EVIEWED                          |             |              |
| Carton 2/5 | D              | 9PCS     | Ву        | Michael Kyne a                   | t 12:34 pm, | Jun 09, 2023 |
| Carton 3/5 | D              | 9PCS     |           | APPRC Montgome                   |             |              |
| Carton 4/5 | D              | 9PCS     |           | Historic Preservation Commission |             | ion          |
| Carton 5/5 | D              | 11PCS    |           | Rame h. Man                      |             |              |

| REF         | REVIEWED PICTURE                                  | QTY  |
|-------------|---------------------------------------------------|------|
| A           | APPROVED Montgomery County                        | 4PCS |
| <u>(A1)</u> | Historic Preservation Commission  Adduktu Adduktu | 2PCS |
| B           |                                                   | 1PC  |
| B1          |                                                   | 1PC  |
| B2          |                                                   | 1PC  |
| <b>B</b> 3  |                                                   | 1PC  |
| C           |                                                   | 2PCS |