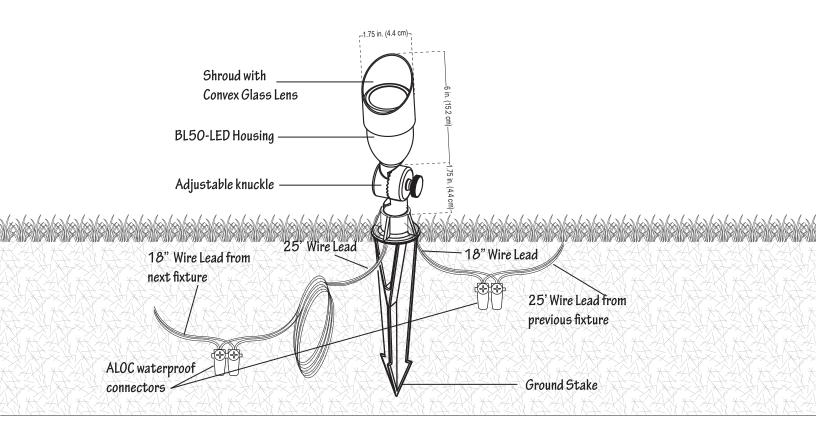

**REVIEWED** 

By Michael Kyne at 12:33 pm, Jun 09, 2023

**APPROVED** 

**Montgomery County** 

**Historic Preservation Commission** 

Ramath /M

MHIC #107535

| SBC LANDSCAPING & OUTDOOR SERV                       | ICES, LLC Office : (410) 679-                                | Office : (410) 679-1683                    |  |  |  |
|------------------------------------------------------|--------------------------------------------------------------|--------------------------------------------|--|--|--|
| P.O. Box 420                                         | Justin Kelly, Landscape Designer and Sales                   | Justin Kelly, Landscape Designer and Sales |  |  |  |
| Fallston, M.D. 21047                                 | justin.kelly@sbclandscaping.com (202) 255-4                  | 4839                                       |  |  |  |
| BILL TO: Jennifer Emmett and Lee Bodner              | SITE ADDRESS: Jennifer Emmett and Lee Bodner                 |                                            |  |  |  |
| 26 Quincy St.                                        | 26 Quincy St.                                                |                                            |  |  |  |
| Chevy Chase, MD 20815                                | Chevy Chase, MD 20815                                        |                                            |  |  |  |
| PHONE: (301) 379-4200                                | PHONE:                                                       |                                            |  |  |  |
| CELL:                                                | CELL:                                                        |                                            |  |  |  |
| EMAIL: lee@bodner.net                                | EMAIL:                                                       |                                            |  |  |  |
| FLAGSTONE PATIO, STEPS, RETAINING WALL,              | Fishmate based on design dated March 24, 2023                |                                            |  |  |  |
| PERGOLA, OUTDOOR LIGHTING, FOUNTAI                   | N TILES                                                      |                                            |  |  |  |
|                                                      |                                                              |                                            |  |  |  |
| New Flagstone Patio: Install New 1" Select Blue F    | PA Flagstone over new 3" compacted RC-6 sub base             |                                            |  |  |  |
| and 6" 3,500 psi concrete slab (Approx. 377 sq.ft.)  | ).                                                           |                                            |  |  |  |
|                                                      |                                                              |                                            |  |  |  |
|                                                      | ry Retaining Wall with buried concrete footer, CMU           |                                            |  |  |  |
|                                                      | (1' high). Wall estimate includes construction of the        |                                            |  |  |  |
| footer, CMU block and parge finish. Retaining wa     | Il will underpin and support new flagstone patio.            |                                            |  |  |  |
|                                                      |                                                              |                                            |  |  |  |
| Install Masonry Steps: Install masonry steps with    | thermal bluestone treads (Approx. 38 linear ft.).            |                                            |  |  |  |
| Outdoor Lighting, Install Alliance Outdoor Lightin   | ng (6) GL-160 In Ground lights, (2) BL-200 Flood lights      |                                            |  |  |  |
| and (2) UL-100 Pond Lights. Install (1) XF-300 Tra   |                                                              |                                            |  |  |  |
| and (2) OL-100 Form Lights. Histail (1) AF-300 Ha    | isloimer.                                                    |                                            |  |  |  |
| Install Pergola: Install (1) 10'Wx20'Lx8.2'H pergol  | a. Install concrete footers for the vertical pergola         |                                            |  |  |  |
| posts. Customer will purchase pergola for SBC to     | , -                                                          |                                            |  |  |  |
| F                                                    | (case cary)                                                  |                                            |  |  |  |
| Tile Existing Fountain: Install Ceramic Tile on the  | inside of the existing fountain                              |                                            |  |  |  |
| The Existing Fouritain. Instant certainte the on the | miside of the existing rountain.                             |                                            |  |  |  |
|                                                      |                                                              |                                            |  |  |  |
| Scope of Work Total                                  | \$                                                           | -                                          |  |  |  |
| Energy & Fuel Surcharge                              | _ \$                                                         |                                            |  |  |  |
| Payments Date                                        | e Check# APPROVED                                            |                                            |  |  |  |
| Deposit Payment                                      |                                                              |                                            |  |  |  |
| 1st Day of Construction                              | Montgomery County                                            |                                            |  |  |  |
| 2nd Progress Payment                                 | Historic Preservation Commission                             |                                            |  |  |  |
| 3rd Progress Pa REVIEWED                             |                                                              |                                            |  |  |  |
| Project Comple By Michael Kyne at 12:33              | om Jun 09 2023                                               |                                            |  |  |  |
| All credit card charges will incur a 3.25% surcharg  | e Mal I / latt                                               | . 00                                       |  |  |  |
| All financed chargers are subject to credit approve  | al, fees, and interest  // ///////////////////////////////// |                                            |  |  |  |