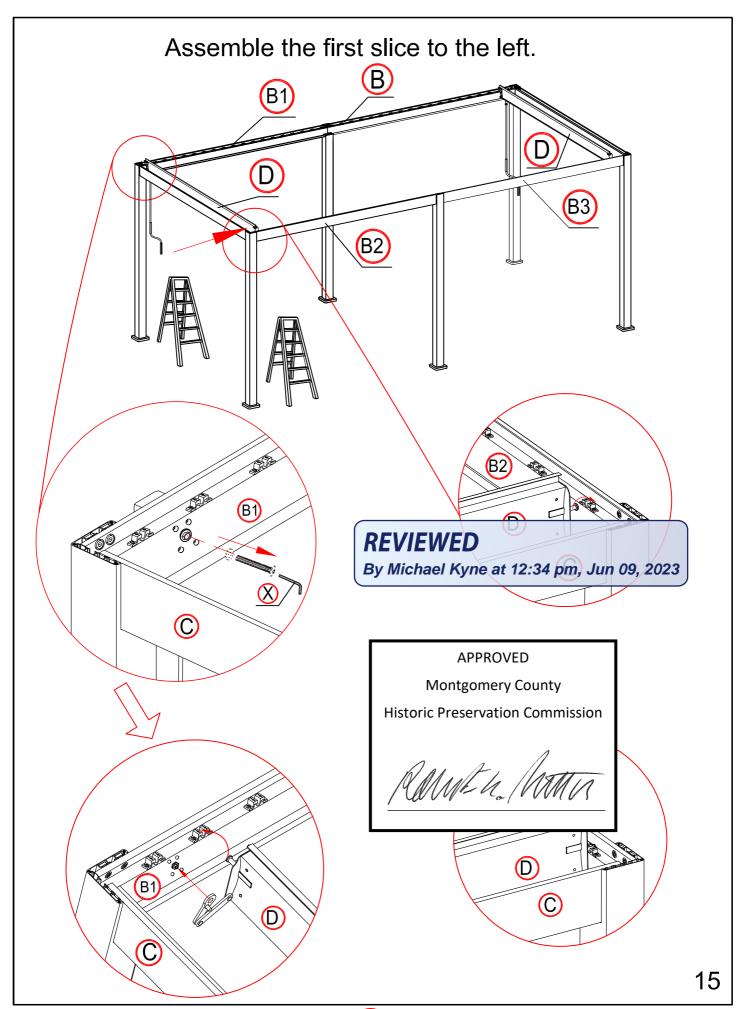

# **PERGOLA** 10'x20'(3x6m)

**User Manual** 

### **REVIEWED**

By Michael Kyne at 12:34 pm, Jun 09, 2023

**APPROVED** 

**Montgomery County** 

**Historic Preservation Commission** 

Rameta Mi

|            | REF            | QTY      | REF       | QTY                              | REF         | QTY          |
|------------|----------------|----------|-----------|----------------------------------|-------------|--------------|
|            | A              | 4PCS     | A1        | 2PCS                             | B           | 1PC          |
|            | <b>B</b> 1     | 1PC      | B2        | 1PC                              | <b>B</b> 3  | 1PC          |
|            | C              | 2PCS     | G         | 4PCS                             | H           | 2PCS         |
|            |                | 6PCS     | J         | 6PCS                             | K           | 74+3PCS      |
|            | L              | 2PCS     | M         | 76+3PCS                          | N           | 4PCS         |
| Carton     | N1             | 2PCS     | 0         | 36PCS                            | P           | 152+6PCS     |
| 1/5        | Q              | 152+6PCS | R         | 16PCS                            | S           | 76+6PCS      |
|            |                |          | <u>T1</u> | 4PCS                             |             |              |
|            | U1             | 4PCS     | V         | 2PCS                             | W           | 24PCS        |
|            | X              | 1PC      | Y         | 2PCS                             |             |              |
|            | User<br>Manual | 1SET     |           | EVIEWED                          |             |              |
| Carton 2/5 | D              | 9PCS     | Ву        | Michael Kyne a                   | t 12:34 pm, | Jun 09, 2023 |
| Carton 3/5 | D              | 9PCS     |           | APPRC Montgome                   |             |              |
| Carton 4/5 | D              | 9PCS     |           | Historic Preservation Commission |             | ion          |
| Carton 5/5 | D              | 11PCS    |           | Rame h. Man                      |             |              |