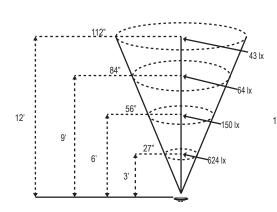

1. The applicant shall submit specifications for each outdoor light type and transformer, and a site plan (or annotated photograph, drawing, etc.) that shows their proposed locations in the rear yard.

**REVIEWED** 

By Michael Kyne at 12:33 pm, Jun 09, 2023

**APPROVED** 

**Montgomery County** 

**Historic Preservation Commission** 

Ramath /M

MHIC #107535

| SBC LANDSCAPING & OUTDOOR SERV                       | ICES, LLC Office : (410) 679-                                | Office : (410) 679-1683                    |  |  |  |
|------------------------------------------------------|--------------------------------------------------------------|--------------------------------------------|--|--|--|
| P.O. Box 420                                         | Justin Kelly, Landscape Designer and Sales                   | Justin Kelly, Landscape Designer and Sales |  |  |  |
| Fallston, M.D. 21047                                 | justin.kelly@sbclandscaping.com (202) 255-4                  | 4839                                       |  |  |  |
| BILL TO: Jennifer Emmett and Lee Bodner              | SITE ADDRESS: Jennifer Emmett and Lee Bodner                 |                                            |  |  |  |
| 26 Quincy St.                                        | 26 Quincy St.                                                |                                            |  |  |  |
| Chevy Chase, MD 20815                                | Chevy Chase, MD 20815                                        |                                            |  |  |  |
| PHONE: (301) 379-4200                                | PHONE:                                                       |                                            |  |  |  |
| CELL:                                                | CELL:                                                        |                                            |  |  |  |
| EMAIL: lee@bodner.net                                | EMAIL:                                                       |                                            |  |  |  |
| FLAGSTONE PATIO, STEPS, RETAINING WALL,              | Fishmate based on design dated March 24, 2023                |                                            |  |  |  |
| PERGOLA, OUTDOOR LIGHTING, FOUNTAI                   | N TILES                                                      |                                            |  |  |  |
|                                                      |                                                              |                                            |  |  |  |
| New Flagstone Patio: Install New 1" Select Blue F    | PA Flagstone over new 3" compacted RC-6 sub base             |                                            |  |  |  |
| and 6" 3,500 psi concrete slab (Approx. 377 sq.ft.)  | ).                                                           |                                            |  |  |  |
|                                                      |                                                              |                                            |  |  |  |
|                                                      | ry Retaining Wall with buried concrete footer, CMU           |                                            |  |  |  |
|                                                      | (1' high). Wall estimate includes construction of the        |                                            |  |  |  |
| footer, CMU block and parge finish. Retaining wa     | Il will underpin and support new flagstone patio.            |                                            |  |  |  |
|                                                      |                                                              |                                            |  |  |  |
| Install Masonry Steps: Install masonry steps with    | thermal bluestone treads (Approx. 38 linear ft.).            |                                            |  |  |  |
| Outdoor Lighting, Install Alliance Outdoor Lightin   | ng (6) GL-160 In Ground lights, (2) BL-200 Flood lights      |                                            |  |  |  |
| and (2) UL-100 Pond Lights. Install (1) XF-300 Tra   |                                                              |                                            |  |  |  |
| and (2) OL-100 Form Lights. Histail (1) AF-300 Ha    | isloimer.                                                    |                                            |  |  |  |
| Install Pergola: Install (1) 10'Wx20'Lx8.2'H pergol  | a. Install concrete footers for the vertical pergola         |                                            |  |  |  |
| posts. Customer will purchase pergola for SBC to     | , -                                                          |                                            |  |  |  |
| F                                                    | (case cary)                                                  |                                            |  |  |  |
| Tile Existing Fountain: Install Ceramic Tile on the  | inside of the existing fountain                              |                                            |  |  |  |
| The Existing Fouritain. Instant certainte the on the | miside of the existing rountain.                             |                                            |  |  |  |
|                                                      |                                                              |                                            |  |  |  |
| Scope of Work Total                                  | \$                                                           | -                                          |  |  |  |
| Energy & Fuel Surcharge                              | _ \$                                                         |                                            |  |  |  |
| Payments Date                                        | e Check# APPROVED                                            |                                            |  |  |  |
| Deposit Payment                                      |                                                              |                                            |  |  |  |
| 1st Day of Construction                              | Montgomery County                                            |                                            |  |  |  |
| 2nd Progress Payment                                 | Historic Preservation Commission                             |                                            |  |  |  |
| 3rd Progress Pa REVIEWED                             |                                                              |                                            |  |  |  |
| Project Comple By Michael Kyne at 12:33              | om Jun 09 2023                                               |                                            |  |  |  |
| All credit card charges will incur a 3.25% surcharg  | e Mal I / latt                                               | . 00                                       |  |  |  |
| All financed chargers are subject to credit approve  | al, fees, and interest  // ///////////////////////////////// |                                            |  |  |  |