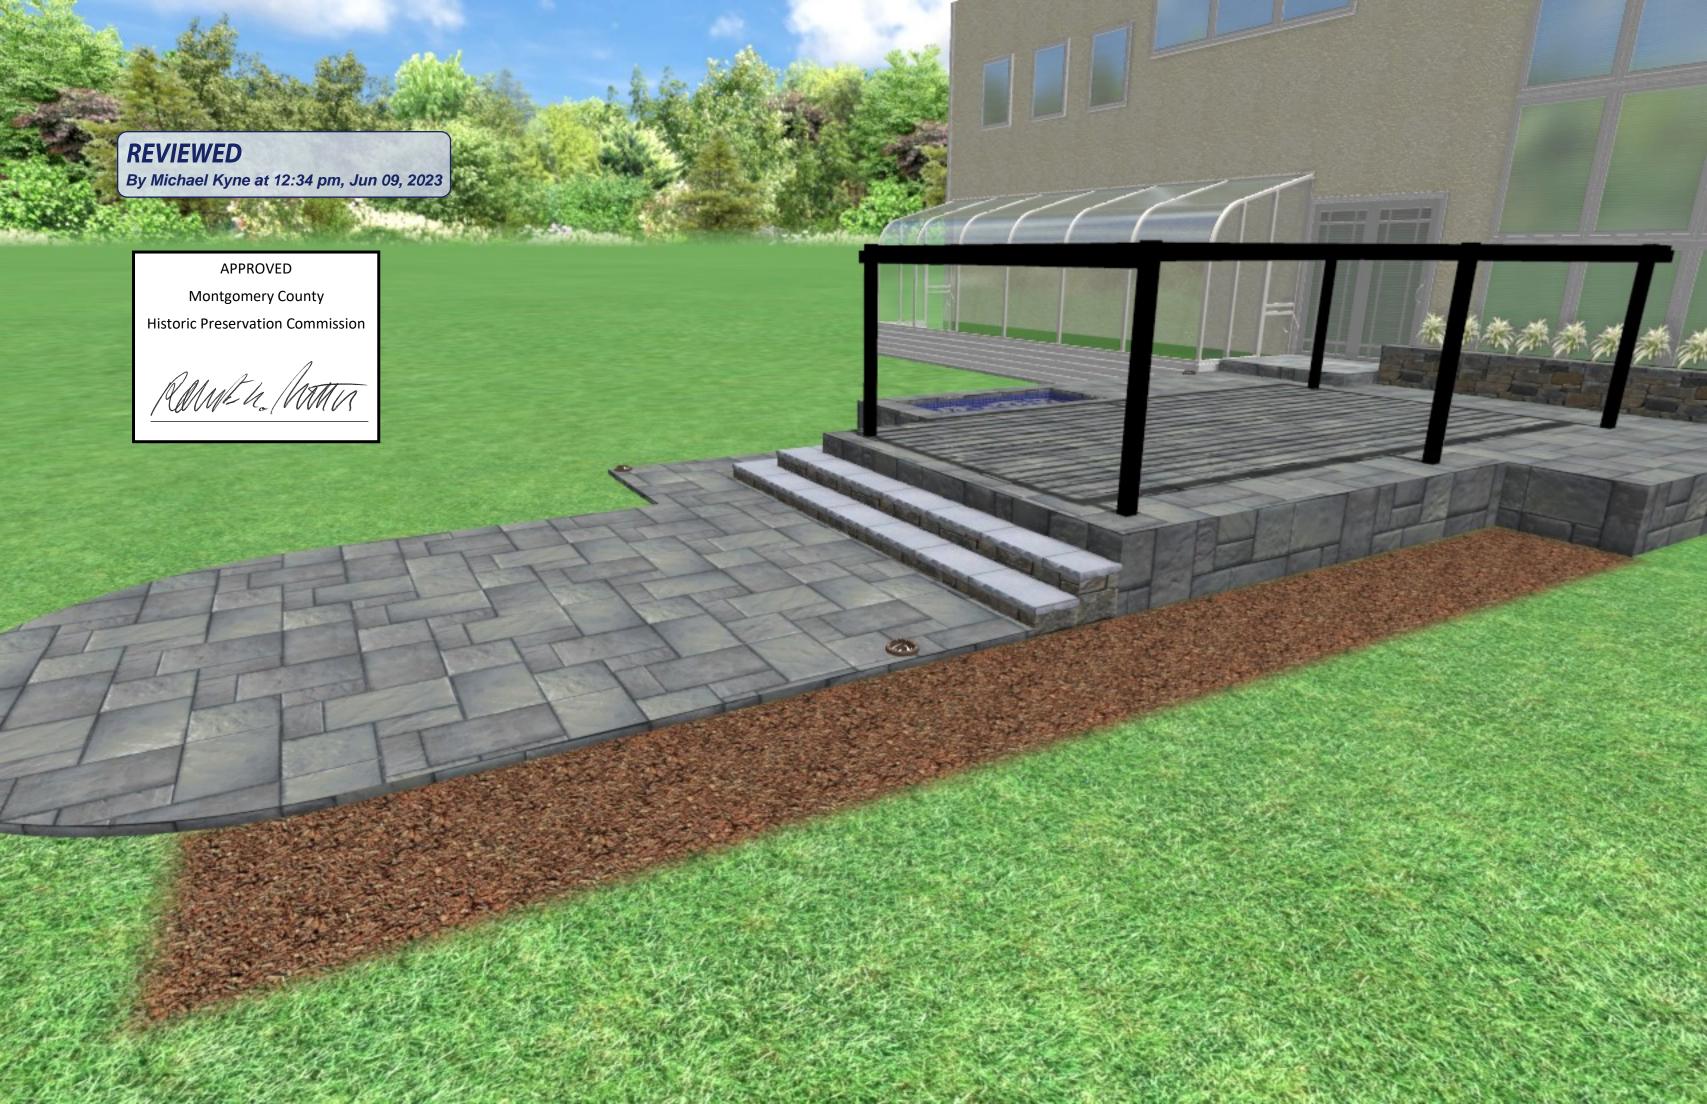

**REVIEWED** 

By Michael Kyne at 12:33 pm, Jun 09, 2023

**APPROVED** 

**Montgomery County** 

**Historic Preservation Commission** 

Ramath /M

MHIC #107535

| SBC LANDSCAPING & OUTDOOR SERV                       | ICES, LLC Office : (410) 679-                                | Office : (410) 679-1683                    |  |  |  |
|------------------------------------------------------|--------------------------------------------------------------|--------------------------------------------|--|--|--|
| P.O. Box 420                                         | Justin Kelly, Landscape Designer and Sales                   | Justin Kelly, Landscape Designer and Sales |  |  |  |
| Fallston, M.D. 21047                                 | justin.kelly@sbclandscaping.com (202) 255-4                  | 4839                                       |  |  |  |
| BILL TO: Jennifer Emmett and Lee Bodner              | SITE ADDRESS: Jennifer Emmett and Lee Bodner                 |                                            |  |  |  |
| 26 Quincy St.                                        | 26 Quincy St.                                                |                                            |  |  |  |
| Chevy Chase, MD 20815                                | Chevy Chase, MD 20815                                        |                                            |  |  |  |
| PHONE: (301) 379-4200                                | PHONE:                                                       |                                            |  |  |  |
| CELL:                                                | CELL:                                                        |                                            |  |  |  |
| EMAIL: lee@bodner.net                                | EMAIL:                                                       |                                            |  |  |  |
| FLAGSTONE PATIO, STEPS, RETAINING WALL,              | Fishmate based on design dated March 24, 2023                |                                            |  |  |  |
| PERGOLA, OUTDOOR LIGHTING, FOUNTAI                   | N TILES                                                      |                                            |  |  |  |
|                                                      |                                                              |                                            |  |  |  |
| New Flagstone Patio: Install New 1" Select Blue F    | PA Flagstone over new 3" compacted RC-6 sub base             |                                            |  |  |  |
| and 6" 3,500 psi concrete slab (Approx. 377 sq.ft.)  | ).                                                           |                                            |  |  |  |
|                                                      |                                                              |                                            |  |  |  |
|                                                      | ry Retaining Wall with buried concrete footer, CMU           |                                            |  |  |  |
|                                                      | (1' high). Wall estimate includes construction of the        |                                            |  |  |  |
| footer, CMU block and parge finish. Retaining wa     | Il will underpin and support new flagstone patio.            |                                            |  |  |  |
|                                                      |                                                              |                                            |  |  |  |
| Install Masonry Steps: Install masonry steps with    | thermal bluestone treads (Approx. 38 linear ft.).            |                                            |  |  |  |
| Outdoor Lighting, Install Alliance Outdoor Lightin   | ng (6) GL-160 In Ground lights, (2) BL-200 Flood lights      |                                            |  |  |  |
| and (2) UL-100 Pond Lights. Install (1) XF-300 Tra   |                                                              |                                            |  |  |  |
| and (2) OL-100 Form Lights. Histail (1) AF-300 Ha    | isloimer.                                                    |                                            |  |  |  |
| Install Pergola: Install (1) 10'Wx20'Lx8.2'H pergol  | a. Install concrete footers for the vertical pergola         |                                            |  |  |  |
| posts. Customer will purchase pergola for SBC to     | , -                                                          |                                            |  |  |  |
| F                                                    | (case cary)                                                  |                                            |  |  |  |
| Tile Existing Fountain: Install Ceramic Tile on the  | inside of the existing fountain                              |                                            |  |  |  |
| The Existing Fouritain. Instant certainte the on the | miside of the existing rountain.                             |                                            |  |  |  |
|                                                      |                                                              |                                            |  |  |  |
| Scope of Work Total                                  | \$                                                           | -                                          |  |  |  |
| Energy & Fuel Surcharge                              | _ \$                                                         |                                            |  |  |  |
| Payments Date                                        | e Check# APPROVED                                            |                                            |  |  |  |
| Deposit Payment                                      |                                                              |                                            |  |  |  |
| 1st Day of Construction                              | Montgomery County                                            |                                            |  |  |  |
| 2nd Progress Payment                                 | Historic Preservation Commission                             |                                            |  |  |  |
| 3rd Progress Pa REVIEWED                             |                                                              |                                            |  |  |  |
| Project Comple By Michael Kyne at 12:33              | om Jun 09 2023                                               |                                            |  |  |  |
| All credit card charges will incur a 3.25% surcharg  | e Mal I / latt                                               | . 00                                       |  |  |  |
| All financed chargers are subject to credit approve  | al, fees, and interest  // ///////////////////////////////// |                                            |  |  |  |

## BODNER/EMMETT RESIDENCE

26 Quincy St. Chevy Chase, MD 20815

phone: (301) 379-4200 email: lee@bodner.net

| Revision / Issue | Date     |  |
|------------------|----------|--|
| Initial Plan     | 12/22/22 |  |
| Revised Plan     | 5/9/23   |  |
|                  |          |  |
|                  |          |  |
|                  |          |  |

### HARDSCAPE DESIGN

Justin Kelly

Date:

Мау 9, 2023

11119 Pulaski Highway White Marsh, MD 21162 Office: (410) 679-1683 www.sbclandscaping.com sbclandscaping@gmail.com

SBC Outdoor Services LLC's designs, thoughts, and details, are the properties of SBC and may not be used, reproduced, copied or manipulated in any manner without the prior written consent of the owners.