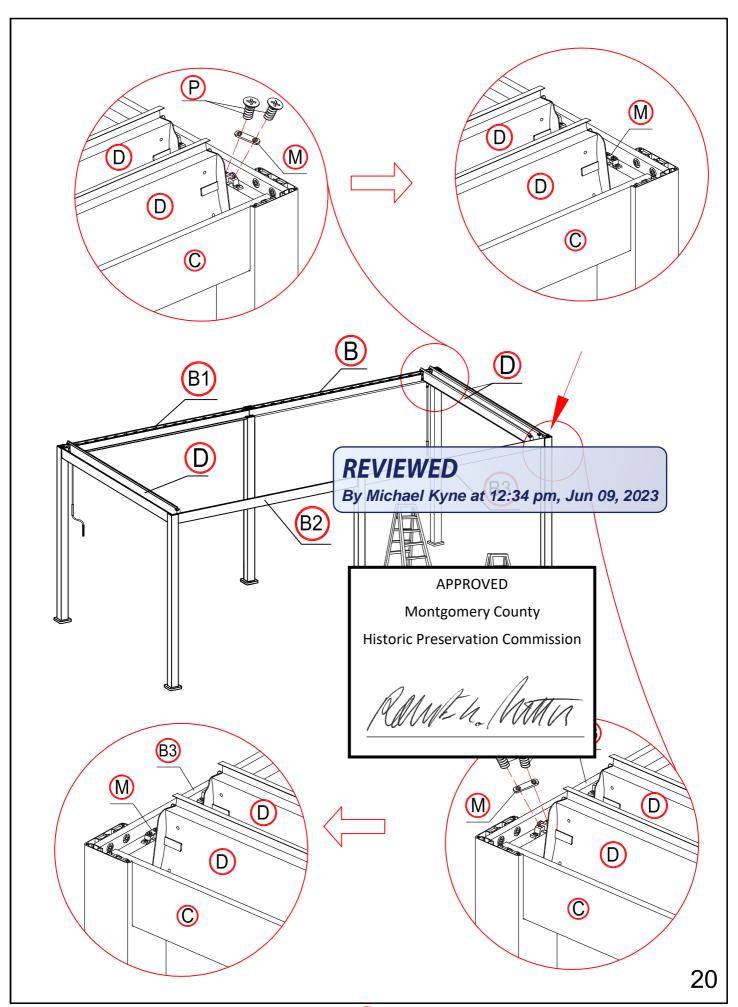

# **PERGOLA** 10'x20'(3x6m)

**User Manual** 

### **REVIEWED**

By Michael Kyne at 12:34 pm, Jun 09, 2023

**APPROVED** 

**Montgomery County** 

**Historic Preservation Commission** 

Rameta Mi

|            | REF            | QTY      | REF       | QTY                              | REF         | QTY          |
|------------|----------------|----------|-----------|----------------------------------|-------------|--------------|
|            | A              | 4PCS     | A1        | 2PCS                             | B           | 1PC          |
|            | <b>B</b> 1     | 1PC      | B2        | 1PC                              | <b>B</b> 3  | 1PC          |
|            | C              | 2PCS     | G         | 4PCS                             | H           | 2PCS         |
|            |                | 6PCS     | J         | 6PCS                             | K           | 74+3PCS      |
|            | L              | 2PCS     | M         | 76+3PCS                          | N           | 4PCS         |
| Carton     | N1             | 2PCS     | 0         | 36PCS                            | P           | 152+6PCS     |
| 1/5        | Q              | 152+6PCS | R         | 16PCS                            | S           | 76+6PCS      |
|            |                |          | <u>T1</u> | 4PCS                             |             |              |
|            | U1             | 4PCS     | V         | 2PCS                             | W           | 24PCS        |
|            | X              | 1PC      | Y         | 2PCS                             |             |              |
|            | User<br>Manual | 1SET     |           | EVIEWED                          |             |              |
| Carton 2/5 | D              | 9PCS     | Ву        | Michael Kyne a                   | t 12:34 pm, | Jun 09, 2023 |
| Carton 3/5 | D              | 9PCS     |           | APPRC Montgome                   |             |              |
| Carton 4/5 | D              | 9PCS     |           | Historic Preservation Commission |             | ion          |
| Carton 5/5 | D              | 11PCS    |           | Rame h. Man                      |             |              |