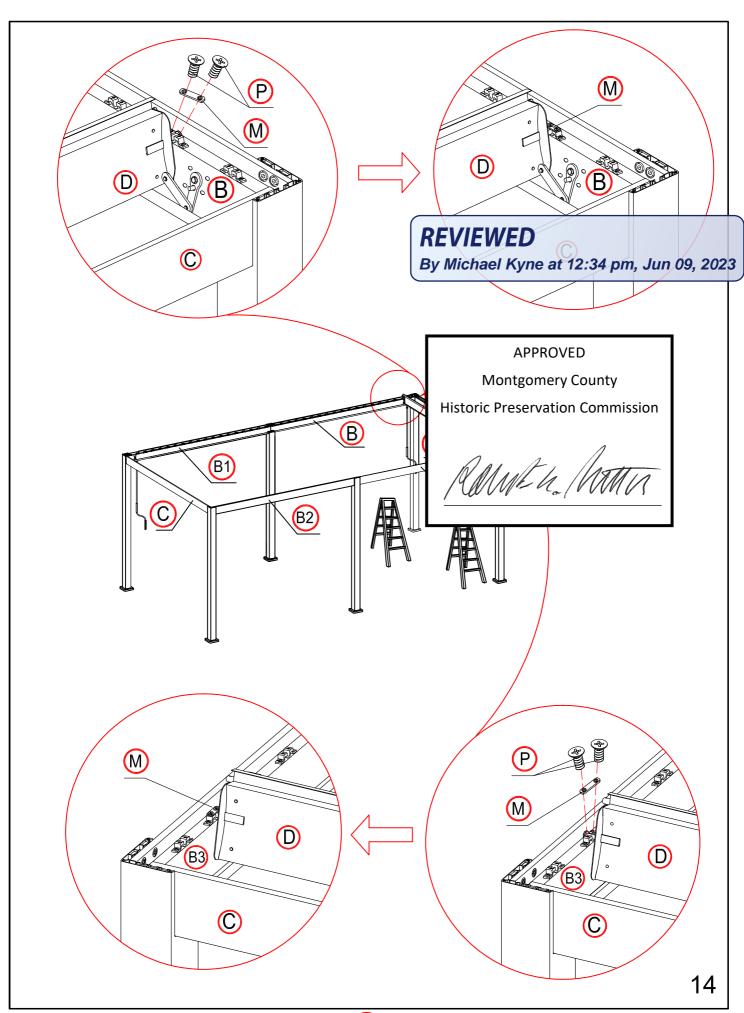

# **PERGOLA** 10'x20'(3x6m)

**User Manual** 

### **REVIEWED**

By Michael Kyne at 12:34 pm, Jun 09, 2023

**APPROVED** 

**Montgomery County** 

**Historic Preservation Commission** 

Rameta Mi

|            | REF            | QTY      | REF       | QTY                              | REF         | QTY          |
|------------|----------------|----------|-----------|----------------------------------|-------------|--------------|
|            | A              | 4PCS     | A1        | 2PCS                             | B           | 1PC          |
|            | <b>B</b> 1     | 1PC      | B2        | 1PC                              | <b>B</b> 3  | 1PC          |
|            | C              | 2PCS     | G         | 4PCS                             | H           | 2PCS         |
|            |                | 6PCS     | J         | 6PCS                             | K           | 74+3PCS      |
|            | L              | 2PCS     | M         | 76+3PCS                          | N           | 4PCS         |
| Carton     | N1             | 2PCS     | 0         | 36PCS                            | P           | 152+6PCS     |
| 1/5        | Q              | 152+6PCS | R         | 16PCS                            | S           | 76+6PCS      |
|            |                |          | <u>T1</u> | 4PCS                             |             |              |
|            | U1             | 4PCS     | V         | 2PCS                             | W           | 24PCS        |
|            | X              | 1PC      | Y         | 2PCS                             |             |              |
|            | User<br>Manual | 1SET     |           | EVIEWED                          |             |              |
| Carton 2/5 | D              | 9PCS     | Ву        | Michael Kyne a                   | t 12:34 pm, | Jun 09, 2023 |
| Carton 3/5 | D              | 9PCS     |           | APPRC Montgome                   |             |              |
| Carton 4/5 | D              | 9PCS     |           | Historic Preservation Commission |             | ion          |
| Carton 5/5 | D              | 11PCS    |           | Rame h. Man                      |             |              |