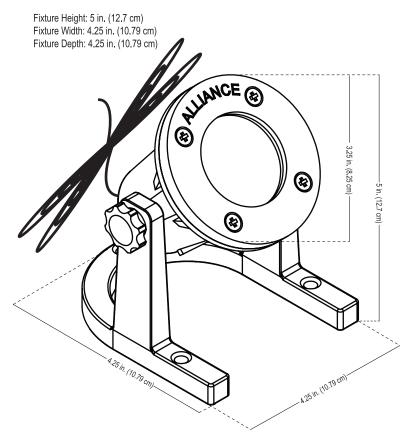

**REVIEWED** 

By Michael Kyne at 12:33 pm, Jun 09, 2023

**APPROVED** 

**Montgomery County** 

**Historic Preservation Commission** 

Ramath /M

MHIC #107535

| SBC LANDSCAPING & OUTDOOR SERV                       | ICES, LLC Office : (410) 679-                                | Office : (410) 679-1683                    |  |  |  |
|------------------------------------------------------|--------------------------------------------------------------|--------------------------------------------|--|--|--|
| P.O. Box 420                                         | Justin Kelly, Landscape Designer and Sales                   | Justin Kelly, Landscape Designer and Sales |  |  |  |
| Fallston, M.D. 21047                                 | justin.kelly@sbclandscaping.com (202) 255-4                  | 4839                                       |  |  |  |
| BILL TO: Jennifer Emmett and Lee Bodner              | SITE ADDRESS: Jennifer Emmett and Lee Bodner                 |                                            |  |  |  |
| 26 Quincy St.                                        | 26 Quincy St.                                                |                                            |  |  |  |
| Chevy Chase, MD 20815                                | Chevy Chase, MD 20815                                        |                                            |  |  |  |
| PHONE: (301) 379-4200                                | PHONE:                                                       |                                            |  |  |  |
| CELL:                                                | CELL:                                                        |                                            |  |  |  |
| EMAIL: lee@bodner.net                                | EMAIL:                                                       |                                            |  |  |  |
| FLAGSTONE PATIO, STEPS, RETAINING WALL,              | Fishmate based on design dated March 24, 2023                |                                            |  |  |  |
| PERGOLA, OUTDOOR LIGHTING, FOUNTAI                   | N TILES                                                      |                                            |  |  |  |
|                                                      |                                                              |                                            |  |  |  |
| New Flagstone Patio: Install New 1" Select Blue F    | PA Flagstone over new 3" compacted RC-6 sub base             |                                            |  |  |  |
| and 6" 3,500 psi concrete slab (Approx. 377 sq.ft.)  | ).                                                           |                                            |  |  |  |
|                                                      |                                                              |                                            |  |  |  |
|                                                      | ry Retaining Wall with buried concrete footer, CMU           |                                            |  |  |  |
|                                                      | (1' high). Wall estimate includes construction of the        |                                            |  |  |  |
| footer, CMU block and parge finish. Retaining wa     | Il will underpin and support new flagstone patio.            |                                            |  |  |  |
|                                                      |                                                              |                                            |  |  |  |
| Install Masonry Steps: Install masonry steps with    | thermal bluestone treads (Approx. 38 linear ft.).            |                                            |  |  |  |
| Outdoor Lighting, Install Alliance Outdoor Lightin   | ng (6) GL-160 In Ground lights, (2) BL-200 Flood lights      |                                            |  |  |  |
| and (2) UL-100 Pond Lights. Install (1) XF-300 Tra   |                                                              |                                            |  |  |  |
| and (2) OL-100 Form Lights. Histail (1) AF-300 Ha    | isloimer.                                                    |                                            |  |  |  |
| Install Pergola: Install (1) 10'Wx20'Lx8.2'H pergol  | a. Install concrete footers for the vertical pergola         |                                            |  |  |  |
| posts. Customer will purchase pergola for SBC to     | , -                                                          |                                            |  |  |  |
| F                                                    | (case cary)                                                  |                                            |  |  |  |
| Tile Existing Fountain: Install Ceramic Tile on the  | inside of the existing fountain                              |                                            |  |  |  |
| The Existing Fouritain. Instant certainte the on the | miside of the existing rountain.                             |                                            |  |  |  |
|                                                      |                                                              |                                            |  |  |  |
| Scope of Work Total                                  | \$                                                           | -                                          |  |  |  |
| Energy & Fuel Surcharge                              | _ \$                                                         |                                            |  |  |  |
| Payments Date                                        | e Check# APPROVED                                            |                                            |  |  |  |
| Deposit Payment                                      |                                                              |                                            |  |  |  |
| 1st Day of Construction                              | Montgomery County                                            |                                            |  |  |  |
| 2nd Progress Payment                                 | Historic Preservation Commission                             |                                            |  |  |  |
| 3rd Progress Pa REVIEWED                             |                                                              |                                            |  |  |  |
| Project Comple By Michael Kyne at 12:33              | om Jun 09 2023                                               |                                            |  |  |  |
| All credit card charges will incur a 3.25% surcharg  | e Mal I / latt                                               | . 00                                       |  |  |  |
| All financed chargers are subject to credit approve  | al, fees, and interest  // ///////////////////////////////// |                                            |  |  |  |