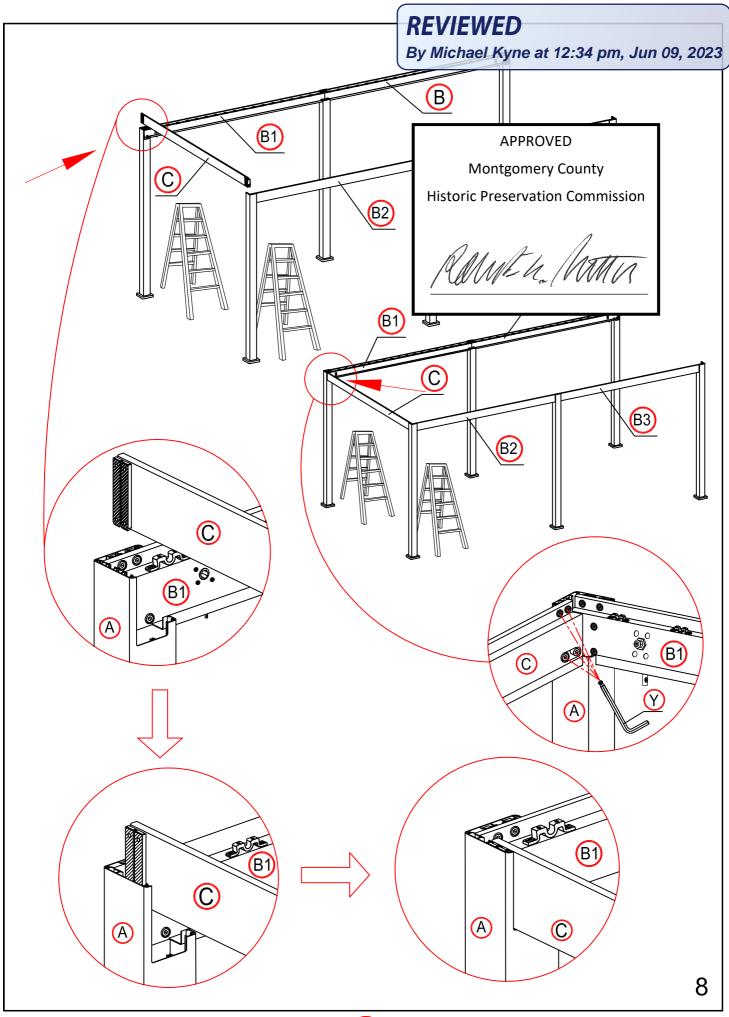

# **PERGOLA** 10'x20'(3x6m)

**User Manual** 

### **REVIEWED**

By Michael Kyne at 12:34 pm, Jun 09, 2023

**APPROVED** 

**Montgomery County** 

**Historic Preservation Commission** 

Rameta Mi

|            | REF            | QTY      | REF       | QTY                              | REF         | QTY          |
|------------|----------------|----------|-----------|----------------------------------|-------------|--------------|
|            | A              | 4PCS     | A1        | 2PCS                             | B           | 1PC          |
|            | <b>B</b> 1     | 1PC      | B2        | 1PC                              | <b>B</b> 3  | 1PC          |
|            | C              | 2PCS     | G         | 4PCS                             | H           | 2PCS         |
|            |                | 6PCS     | J         | 6PCS                             | K           | 74+3PCS      |
|            | L              | 2PCS     | M         | 76+3PCS                          | N           | 4PCS         |
| Carton     | N1             | 2PCS     | 0         | 36PCS                            | P           | 152+6PCS     |
| 1/5        | Q              | 152+6PCS | R         | 16PCS                            | S           | 76+6PCS      |
|            |                |          | <u>T1</u> | 4PCS                             |             |              |
|            | U1             | 4PCS     | V         | 2PCS                             | W           | 24PCS        |
|            | X              | 1PC      | Y         | 2PCS                             |             |              |
|            | User<br>Manual | 1SET     |           | EVIEWED                          |             |              |
| Carton 2/5 | D              | 9PCS     | Ву        | Michael Kyne a                   | t 12:34 pm, | Jun 09, 2023 |
| Carton 3/5 | D              | 9PCS     |           | APPRC Montgome                   |             |              |
| Carton 4/5 | D              | 9PCS     |           | Historic Preservation Commission |             | ion          |
| Carton 5/5 | D              | 11PCS    |           | Rame h. Man                      |             |              |