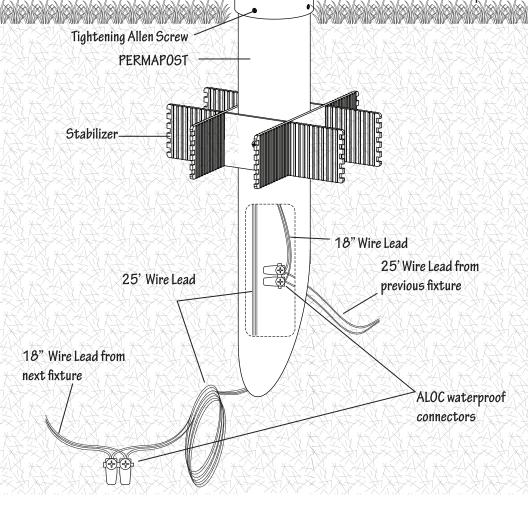

**REVIEWED** 

By Michael Kyne at 12:33 pm, Jun 09, 2023

**APPROVED** 

**Montgomery County** 

**Historic Preservation Commission** 

Ramath /M

MHIC #107535

| SBC LANDSCAPING & OUTDOOR SERV                       | ICES, LLC Office : (410) 679-                                | Office : (410) 679-1683                    |  |  |  |
|------------------------------------------------------|--------------------------------------------------------------|--------------------------------------------|--|--|--|
| P.O. Box 420                                         | Justin Kelly, Landscape Designer and Sales                   | Justin Kelly, Landscape Designer and Sales |  |  |  |
| Fallston, M.D. 21047                                 | justin.kelly@sbclandscaping.com (202) 255-4                  | 4839                                       |  |  |  |
| BILL TO: Jennifer Emmett and Lee Bodner              | SITE ADDRESS: Jennifer Emmett and Lee Bodner                 |                                            |  |  |  |
| 26 Quincy St.                                        | 26 Quincy St.                                                |                                            |  |  |  |
| Chevy Chase, MD 20815                                | Chevy Chase, MD 20815                                        |                                            |  |  |  |
| PHONE: (301) 379-4200                                | PHONE:                                                       |                                            |  |  |  |
| CELL:                                                | CELL:                                                        |                                            |  |  |  |
| EMAIL: lee@bodner.net                                | EMAIL:                                                       |                                            |  |  |  |
| FLAGSTONE PATIO, STEPS, RETAINING WALL,              | Fishmate based on design dated March 24, 2023                |                                            |  |  |  |
| PERGOLA, OUTDOOR LIGHTING, FOUNTAI                   | N TILES                                                      |                                            |  |  |  |
|                                                      |                                                              |                                            |  |  |  |
| New Flagstone Patio: Install New 1" Select Blue F    | PA Flagstone over new 3" compacted RC-6 sub base             |                                            |  |  |  |
| and 6" 3,500 psi concrete slab (Approx. 377 sq.ft.)  | ).                                                           |                                            |  |  |  |
|                                                      |                                                              |                                            |  |  |  |
|                                                      | ry Retaining Wall with buried concrete footer, CMU           |                                            |  |  |  |
|                                                      | (1' high). Wall estimate includes construction of the        |                                            |  |  |  |
| footer, CMU block and parge finish. Retaining wa     | Il will underpin and support new flagstone patio.            |                                            |  |  |  |
|                                                      |                                                              |                                            |  |  |  |
| Install Masonry Steps: Install masonry steps with    | thermal bluestone treads (Approx. 38 linear ft.).            |                                            |  |  |  |
| Outdoor Lighting, Install Alliance Outdoor Lightin   | ng (6) GL-160 In Ground lights, (2) BL-200 Flood lights      |                                            |  |  |  |
| and (2) UL-100 Pond Lights. Install (1) XF-300 Tra   |                                                              |                                            |  |  |  |
| and (2) OL-100 Form Lights. Histail (1) AF-300 Ha    | isloimer.                                                    |                                            |  |  |  |
| Install Pergola: Install (1) 10'Wx20'Lx8.2'H pergol  | a. Install concrete footers for the vertical pergola         |                                            |  |  |  |
| posts. Customer will purchase pergola for SBC to     | , -                                                          |                                            |  |  |  |
| F                                                    | (case cary)                                                  |                                            |  |  |  |
| Tile Existing Fountain: Install Ceramic Tile on the  | inside of the existing fountain                              |                                            |  |  |  |
| The Existing Fouritain. Instant certainte the on the | miside of the existing rountain.                             |                                            |  |  |  |
|                                                      |                                                              |                                            |  |  |  |
| Scope of Work Total                                  | \$                                                           | -                                          |  |  |  |
| Energy & Fuel Surcharge                              | _ \$                                                         |                                            |  |  |  |
| Payments Date                                        | e Check# APPROVED                                            |                                            |  |  |  |
| Deposit Payment                                      |                                                              |                                            |  |  |  |
| 1st Day of Construction                              | Montgomery County                                            |                                            |  |  |  |
| 2nd Progress Payment                                 | Historic Preservation Commission                             |                                            |  |  |  |
| 3rd Progress Pa REVIEWED                             |                                                              |                                            |  |  |  |
| Project Comple By Michael Kyne at 12:33              | om Jun 09 2023                                               |                                            |  |  |  |
| All credit card charges will incur a 3.25% surcharg  | e Mal I / latt                                               | . 00                                       |  |  |  |
| All financed chargers are subject to credit approve  | al, fees, and interest  // ///////////////////////////////// |                                            |  |  |  |