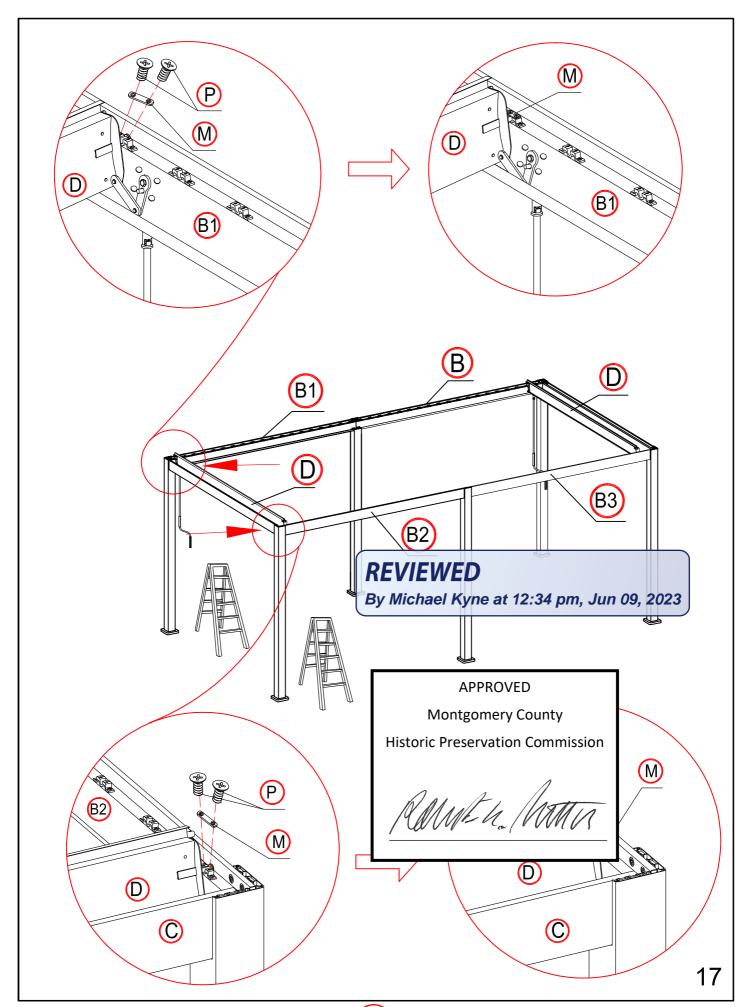

# **PERGOLA** 10'x20'(3x6m)

**User Manual** 

### **REVIEWED**

By Michael Kyne at 12:34 pm, Jun 09, 2023

**APPROVED** 

**Montgomery County** 

**Historic Preservation Commission** 

Rameta Mi

|            | REF            | QTY      | REF       | QTY                              | REF         | QTY          |
|------------|----------------|----------|-----------|----------------------------------|-------------|--------------|
|            | A              | 4PCS     | A1        | 2PCS                             | B           | 1PC          |
|            | <b>B</b> 1     | 1PC      | B2        | 1PC                              | <b>B</b> 3  | 1PC          |
|            | C              | 2PCS     | G         | 4PCS                             | H           | 2PCS         |
|            |                | 6PCS     | J         | 6PCS                             | K           | 74+3PCS      |
|            | L              | 2PCS     | M         | 76+3PCS                          | N           | 4PCS         |
| Carton     | N1             | 2PCS     | 0         | 36PCS                            | P           | 152+6PCS     |
| 1/5        | Q              | 152+6PCS | R         | 16PCS                            | S           | 76+6PCS      |
|            |                |          | <u>T1</u> | 4PCS                             |             |              |
|            | U1             | 4PCS     | V         | 2PCS                             | W           | 24PCS        |
|            | X              | 1PC      | Y         | 2PCS                             |             |              |
|            | User<br>Manual | 1SET     |           | EVIEWED                          |             |              |
| Carton 2/5 | D              | 9PCS     | Ву        | Michael Kyne a                   | t 12:34 pm, | Jun 09, 2023 |
| Carton 3/5 | D              | 9PCS     |           | APPRC Montgome                   |             |              |
| Carton 4/5 | D              | 9PCS     |           | Historic Preservation Commission |             | ion          |
| Carton 5/5 | D              | 11PCS    |           | Rame h. Man                      |             |              |