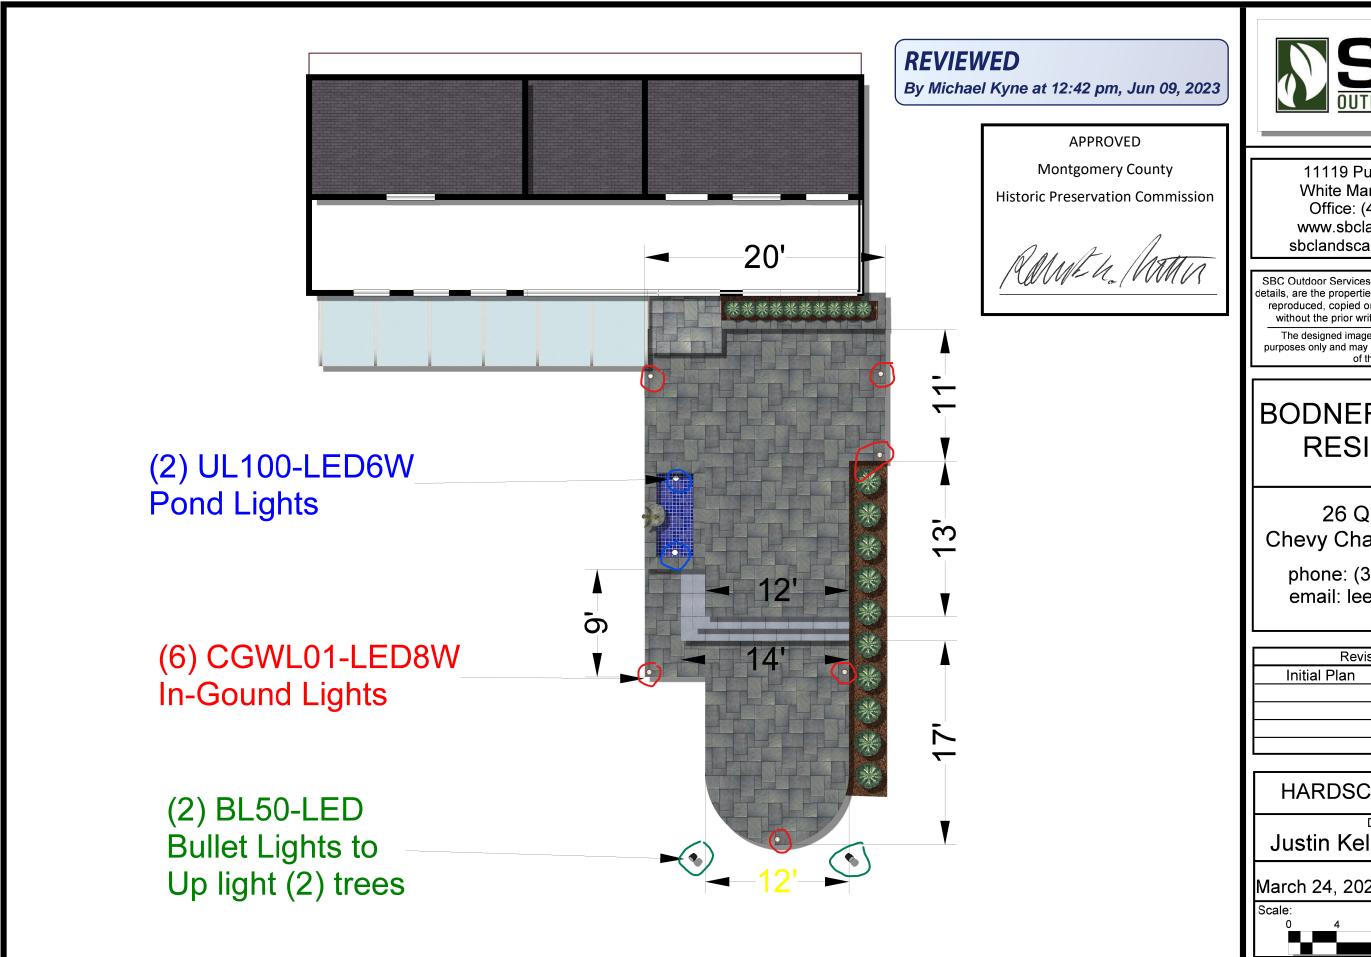

**REVIEWED** 

By Michael Kyne at 12:33 pm, Jun 09, 2023

**APPROVED** 

**Montgomery County** 

**Historic Preservation Commission** 

Ramath /M

MHIC #107535

| SBC LANDSCAPING & OUTDOOR SERV                       | ICES, LLC Office : (410) 679-                                | Office : (410) 679-1683                    |  |  |  |
|------------------------------------------------------|--------------------------------------------------------------|--------------------------------------------|--|--|--|
| P.O. Box 420                                         | Justin Kelly, Landscape Designer and Sales                   | Justin Kelly, Landscape Designer and Sales |  |  |  |
| Fallston, M.D. 21047                                 | justin.kelly@sbclandscaping.com (202) 255-4                  | 4839                                       |  |  |  |
| BILL TO: Jennifer Emmett and Lee Bodner              | SITE ADDRESS: Jennifer Emmett and Lee Bodner                 |                                            |  |  |  |
| 26 Quincy St.                                        | 26 Quincy St.                                                |                                            |  |  |  |
| Chevy Chase, MD 20815                                | Chevy Chase, MD 20815                                        |                                            |  |  |  |
| PHONE: (301) 379-4200                                | PHONE:                                                       |                                            |  |  |  |
| CELL:                                                | CELL:                                                        |                                            |  |  |  |
| EMAIL: lee@bodner.net                                | EMAIL:                                                       |                                            |  |  |  |
| FLAGSTONE PATIO, STEPS, RETAINING WALL,              | Fishmate based on design dated March 24, 2023                |                                            |  |  |  |
| PERGOLA, OUTDOOR LIGHTING, FOUNTAI                   | N TILES                                                      |                                            |  |  |  |
|                                                      |                                                              |                                            |  |  |  |
| New Flagstone Patio: Install New 1" Select Blue F    | PA Flagstone over new 3" compacted RC-6 sub base             |                                            |  |  |  |
| and 6" 3,500 psi concrete slab (Approx. 377 sq.ft.)  | ).                                                           |                                            |  |  |  |
|                                                      |                                                              |                                            |  |  |  |
|                                                      | ry Retaining Wall with buried concrete footer, CMU           |                                            |  |  |  |
|                                                      | (1' high). Wall estimate includes construction of the        |                                            |  |  |  |
| footer, CMU block and parge finish. Retaining wa     | Il will underpin and support new flagstone patio.            |                                            |  |  |  |
|                                                      |                                                              |                                            |  |  |  |
| Install Masonry Steps: Install masonry steps with    | thermal bluestone treads (Approx. 38 linear ft.).            |                                            |  |  |  |
| Outdoor Lighting, Install Alliance Outdoor Lightin   | ng (6) GL-160 In Ground lights, (2) BL-200 Flood lights      |                                            |  |  |  |
| and (2) UL-100 Pond Lights. Install (1) XF-300 Tra   |                                                              |                                            |  |  |  |
| and (2) OL-100 Form Lights. Histail (1) AF-300 Ha    | isloimer.                                                    |                                            |  |  |  |
| Install Pergola: Install (1) 10'Wx20'Lx8.2'H pergol  | a. Install concrete footers for the vertical pergola         |                                            |  |  |  |
| posts. Customer will purchase pergola for SBC to     | , -                                                          |                                            |  |  |  |
| F                                                    | (case cary)                                                  |                                            |  |  |  |
| Tile Existing Fountain: Install Ceramic Tile on the  | inside of the existing fountain                              |                                            |  |  |  |
| The Existing Fouritain. Instant certainte the on the | miside of the existing rountain.                             |                                            |  |  |  |
|                                                      |                                                              |                                            |  |  |  |
| Scope of Work Total                                  | \$                                                           | -                                          |  |  |  |
| Energy & Fuel Surcharge                              | _ \$                                                         |                                            |  |  |  |
| Payments Date                                        | e Check# APPROVED                                            |                                            |  |  |  |
| Deposit Payment                                      |                                                              |                                            |  |  |  |
| 1st Day of Construction                              | Montgomery County                                            |                                            |  |  |  |
| 2nd Progress Payment                                 | Historic Preservation Commission                             |                                            |  |  |  |
| 3rd Progress Pa REVIEWED                             |                                                              |                                            |  |  |  |
| Project Comple By Michael Kyne at 12:33              | om Jun 09 2023                                               |                                            |  |  |  |
| All credit card charges will incur a 3.25% surcharg  | e Mal I / latt                                               | . 00                                       |  |  |  |
| All financed chargers are subject to credit approve  | al, fees, and interest  // ///////////////////////////////// |                                            |  |  |  |

## BODNER/EMMETT RESIDENCE

26 Quincy St. Chevy Chase, MD 20815

phone: (301) 379-4200 email: lee@bodner.net

| Revision / Issue | Date     |  |
|------------------|----------|--|
| Initial Plan     | 12/22/22 |  |
| Revised Plan     | 5/9/23   |  |
|                  |          |  |
|                  |          |  |
|                  |          |  |

### HARDSCAPE DESIGN

Justin Kelly

Date:

Мау 9, 2023

11119 Pulaski Highway White Marsh, MD 21162 Office: (410) 679-1683 www.sbclandscaping.com sbclandscaping@gmail.com

SBC Outdoor Services LLC's designs, thoughts, and details, are the properties of SBC and may not be used, reproduced, copied or manipulated in any manner without the prior written consent of the owners.