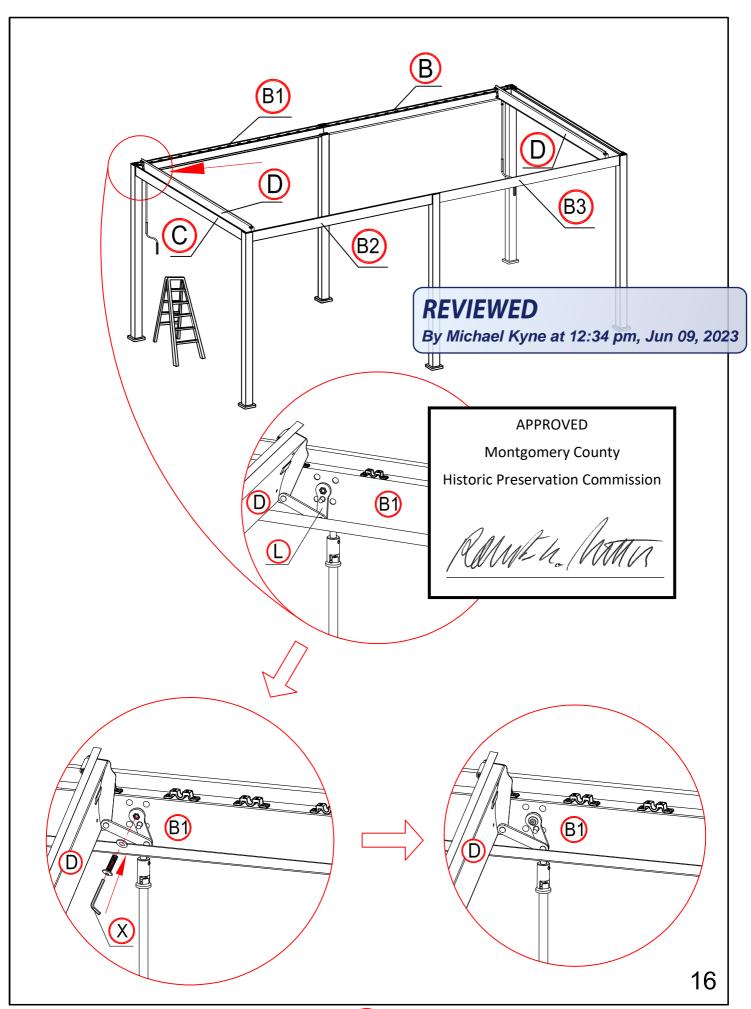

# **PERGOLA** 10'x20'(3x6m)

**User Manual** 

### **REVIEWED**

By Michael Kyne at 12:34 pm, Jun 09, 2023

**APPROVED** 

**Montgomery County** 

**Historic Preservation Commission** 

Rameta Mi

|            | REF            | QTY      | REF       | QTY                              | REF         | QTY          |
|------------|----------------|----------|-----------|----------------------------------|-------------|--------------|
|            | A              | 4PCS     | A1        | 2PCS                             | B           | 1PC          |
|            | <b>B</b> 1     | 1PC      | B2        | 1PC                              | <b>B</b> 3  | 1PC          |
|            | C              | 2PCS     | G         | 4PCS                             | H           | 2PCS         |
|            |                | 6PCS     | J         | 6PCS                             | K           | 74+3PCS      |
|            | L              | 2PCS     | M         | 76+3PCS                          | N           | 4PCS         |
| Carton     | N1             | 2PCS     | 0         | 36PCS                            | P           | 152+6PCS     |
| 1/5        | Q              | 152+6PCS | R         | 16PCS                            | S           | 76+6PCS      |
|            |                |          | <u>T1</u> | 4PCS                             |             |              |
|            | U1             | 4PCS     | V         | 2PCS                             | W           | 24PCS        |
|            | X              | 1PC      | Y         | 2PCS                             |             |              |
|            | User<br>Manual | 1SET     |           | EVIEWED                          |             |              |
| Carton 2/5 | D              | 9PCS     | Ву        | Michael Kyne a                   | t 12:34 pm, | Jun 09, 2023 |
| Carton 3/5 | D              | 9PCS     |           | APPRC Montgome                   |             |              |
| Carton 4/5 | D              | 9PCS     |           | Historic Preservation Commission |             | ion          |
| Carton 5/5 | D              | 11PCS    |           | Rame h. Man                      |             |              |