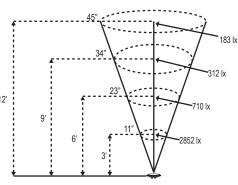

1. The applicant shall submit specifications for each outdoor light type and transformer, and a site plan (or annotated photograph, drawing, etc.) that shows their proposed locations in the rear yard.

**REVIEWED** 

By Michael Kyne at 12:33 pm, Jun 09, 2023

**APPROVED** 

**Montgomery County** 

**Historic Preservation Commission** 

Ramath /M

MHIC #107535

| SBC LANDSCAPING & OUTDOOR SERV                       | ICES, LLC Office : (410) 679-                                | Office : (410) 679-1683                    |  |  |  |
|------------------------------------------------------|--------------------------------------------------------------|--------------------------------------------|--|--|--|
| P.O. Box 420                                         | Justin Kelly, Landscape Designer and Sales                   | Justin Kelly, Landscape Designer and Sales |  |  |  |
| Fallston, M.D. 21047                                 | justin.kelly@sbclandscaping.com (202) 255-4                  | 4839                                       |  |  |  |
| BILL TO: Jennifer Emmett and Lee Bodner              | SITE ADDRESS: Jennifer Emmett and Lee Bodner                 |                                            |  |  |  |
| 26 Quincy St.                                        | 26 Quincy St.                                                |                                            |  |  |  |
| Chevy Chase, MD 20815                                | Chevy Chase, MD 20815                                        |                                            |  |  |  |
| PHONE: (301) 379-4200                                | PHONE:                                                       |                                            |  |  |  |
| CELL:                                                | CELL:                                                        |                                            |  |  |  |
| EMAIL: lee@bodner.net                                | EMAIL:                                                       |                                            |  |  |  |
| FLAGSTONE PATIO, STEPS, RETAINING WALL,              | Fishmate based on design dated March 24, 2023                |                                            |  |  |  |
| PERGOLA, OUTDOOR LIGHTING, FOUNTAI                   | N TILES                                                      |                                            |  |  |  |
|                                                      |                                                              |                                            |  |  |  |
| New Flagstone Patio: Install New 1" Select Blue F    | PA Flagstone over new 3" compacted RC-6 sub base             |                                            |  |  |  |
| and 6" 3,500 psi concrete slab (Approx. 377 sq.ft.)  | ).                                                           |                                            |  |  |  |
|                                                      |                                                              |                                            |  |  |  |
|                                                      | ry Retaining Wall with buried concrete footer, CMU           |                                            |  |  |  |
|                                                      | (1' high). Wall estimate includes construction of the        |                                            |  |  |  |
| footer, CMU block and parge finish. Retaining wa     | Il will underpin and support new flagstone patio.            |                                            |  |  |  |
|                                                      |                                                              |                                            |  |  |  |
| Install Masonry Steps: Install masonry steps with    | thermal bluestone treads (Approx. 38 linear ft.).            |                                            |  |  |  |
| Outdoor Lighting, Install Alliance Outdoor Lightin   | ng (6) GL-160 In Ground lights, (2) BL-200 Flood lights      |                                            |  |  |  |
| and (2) UL-100 Pond Lights. Install (1) XF-300 Tra   |                                                              |                                            |  |  |  |
| and (2) OL-100 Form Lights. Histail (1) AF-300 Ha    | isloimer.                                                    |                                            |  |  |  |
| Install Pergola: Install (1) 10'Wx20'Lx8.2'H pergol  | a. Install concrete footers for the vertical pergola         |                                            |  |  |  |
| posts. Customer will purchase pergola for SBC to     | , -                                                          |                                            |  |  |  |
| F                                                    | (case cary)                                                  |                                            |  |  |  |
| Tile Existing Fountain: Install Ceramic Tile on the  | inside of the existing fountain                              |                                            |  |  |  |
| The Existing Fouritain. Instant certainte the on the | miside of the existing rountain.                             |                                            |  |  |  |
|                                                      |                                                              |                                            |  |  |  |
| Scope of Work Total                                  | \$                                                           | -                                          |  |  |  |
| Energy & Fuel Surcharge                              | _ \$                                                         |                                            |  |  |  |
| Payments Date                                        | e Check# APPROVED                                            |                                            |  |  |  |
| Deposit Payment                                      |                                                              |                                            |  |  |  |
| 1st Day of Construction                              | Montgomery County                                            |                                            |  |  |  |
| 2nd Progress Payment                                 | Historic Preservation Commission                             |                                            |  |  |  |
| 3rd Progress Pa REVIEWED                             |                                                              |                                            |  |  |  |
| Project Comple By Michael Kyne at 12:33              | om Jun 09 2023                                               |                                            |  |  |  |
| All credit card charges will incur a 3.25% surcharg  | e Mal I / latt                                               | . 00                                       |  |  |  |
| All financed chargers are subject to credit approve  | al, fees, and interest  // ///////////////////////////////// |                                            |  |  |  |