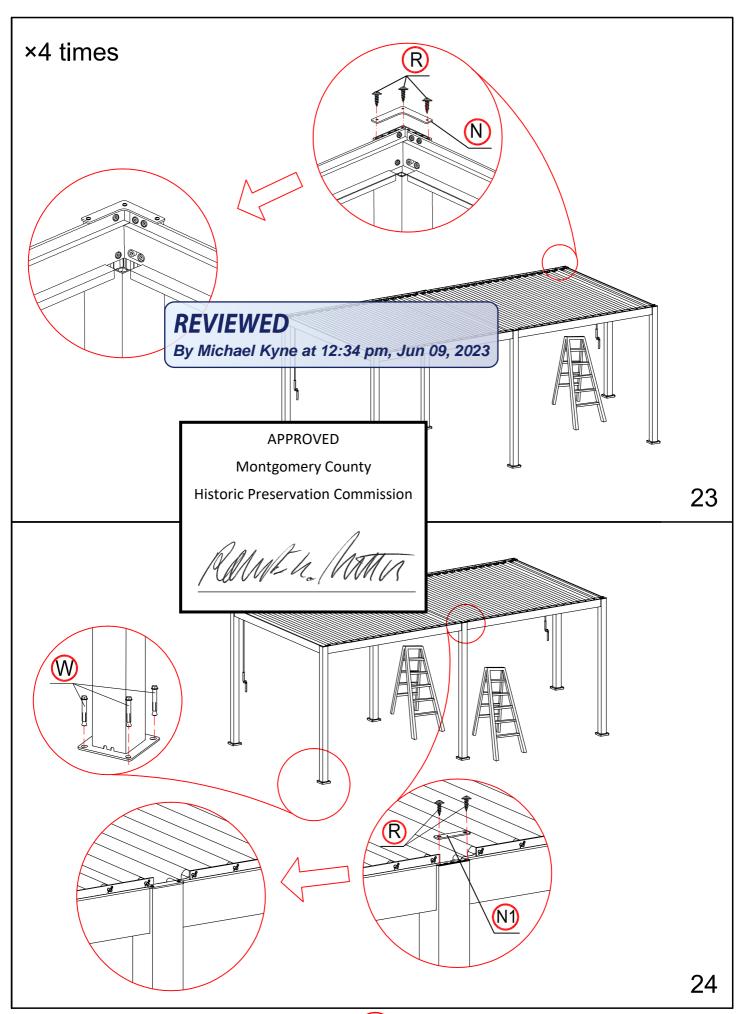

# **PERGOLA** 10'x20'(3x6m)

**User Manual** 

### **REVIEWED**

By Michael Kyne at 12:34 pm, Jun 09, 2023

**APPROVED** 

**Montgomery County** 

**Historic Preservation Commission** 

Rameta Mi

|            | REF            | QTY      | REF       | QTY                              | REF         | QTY          |
|------------|----------------|----------|-----------|----------------------------------|-------------|--------------|
|            | A              | 4PCS     | A1        | 2PCS                             | B           | 1PC          |
|            | <b>B</b> 1     | 1PC      | B2        | 1PC                              | <b>B</b> 3  | 1PC          |
|            | C              | 2PCS     | G         | 4PCS                             | H           | 2PCS         |
|            |                | 6PCS     | J         | 6PCS                             | K           | 74+3PCS      |
|            | L              | 2PCS     | M         | 76+3PCS                          | N           | 4PCS         |
| Carton     | N1             | 2PCS     | 0         | 36PCS                            | P           | 152+6PCS     |
| 1/5        | Q              | 152+6PCS | R         | 16PCS                            | S           | 76+6PCS      |
|            |                |          | <u>T1</u> | 4PCS                             |             |              |
|            | U1             | 4PCS     | V         | 2PCS                             | W           | 24PCS        |
|            | X              | 1PC      | Y         | 2PCS                             |             |              |
|            | User<br>Manual | 1SET     |           | EVIEWED                          |             |              |
| Carton 2/5 | D              | 9PCS     | Ву        | Michael Kyne a                   | t 12:34 pm, | Jun 09, 2023 |
| Carton 3/5 | D              | 9PCS     |           | APPRC Montgome                   |             |              |
| Carton 4/5 | D              | 9PCS     |           | Historic Preservation Commission |             | ion          |
| Carton 5/5 | D              | 11PCS    |           | Rame h. Man                      |             |              |