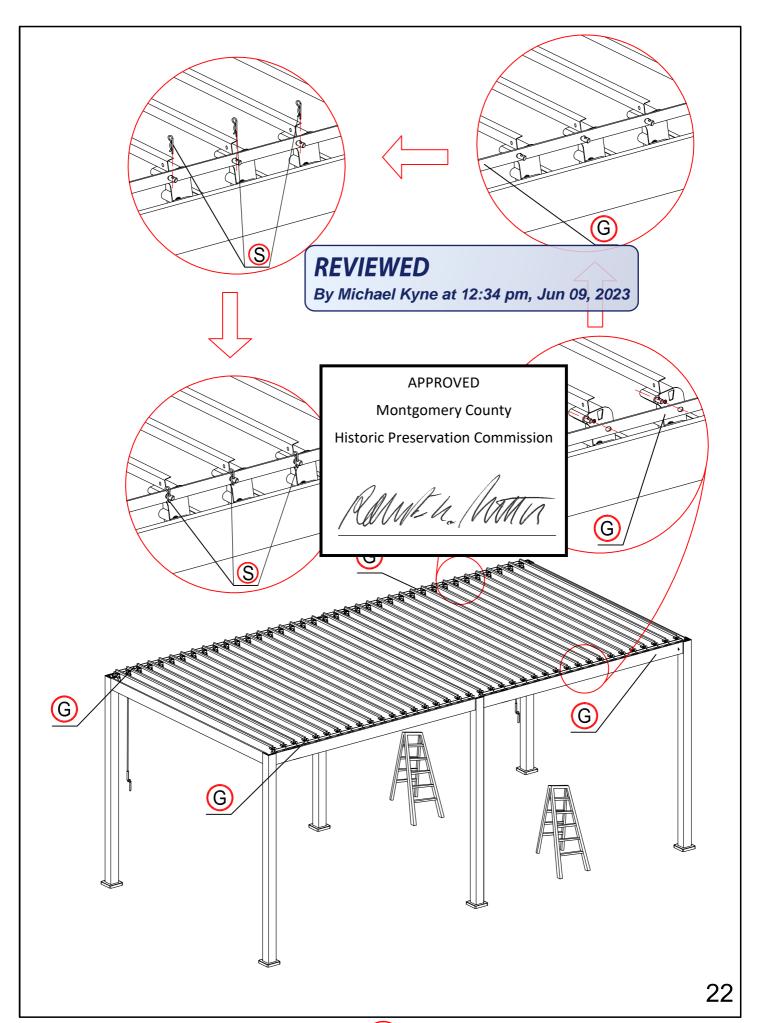

# **PERGOLA** 10'x20'(3x6m)

**User Manual** 

### **REVIEWED**

By Michael Kyne at 12:34 pm, Jun 09, 2023

**APPROVED** 

**Montgomery County** 

**Historic Preservation Commission** 

Rameta Mi

|            | REF            | QTY      | REF       | QTY                              | REF         | QTY          |
|------------|----------------|----------|-----------|----------------------------------|-------------|--------------|
|            | A              | 4PCS     | A1        | 2PCS                             | B           | 1PC          |
|            | <b>B</b> 1     | 1PC      | B2        | 1PC                              | <b>B</b> 3  | 1PC          |
|            | C              | 2PCS     | G         | 4PCS                             | H           | 2PCS         |
|            |                | 6PCS     | J         | 6PCS                             | K           | 74+3PCS      |
|            | L              | 2PCS     | M         | 76+3PCS                          | N           | 4PCS         |
| Carton     | N1             | 2PCS     | 0         | 36PCS                            | P           | 152+6PCS     |
| 1/5        | Q              | 152+6PCS | R         | 16PCS                            | S           | 76+6PCS      |
|            |                |          | <u>T1</u> | 4PCS                             |             |              |
|            | U1             | 4PCS     | V         | 2PCS                             | W           | 24PCS        |
|            | X              | 1PC      | Y         | 2PCS                             |             |              |
|            | User<br>Manual | 1SET     |           | EVIEWED                          |             |              |
| Carton 2/5 | D              | 9PCS     | Ву        | Michael Kyne a                   | t 12:34 pm, | Jun 09, 2023 |
| Carton 3/5 | D              | 9PCS     |           | APPRC Montgome                   |             |              |
| Carton 4/5 | D              | 9PCS     |           | Historic Preservation Commission |             | ion          |
| Carton 5/5 | D              | 11PCS    |           | Rame h. Man                      |             |              |