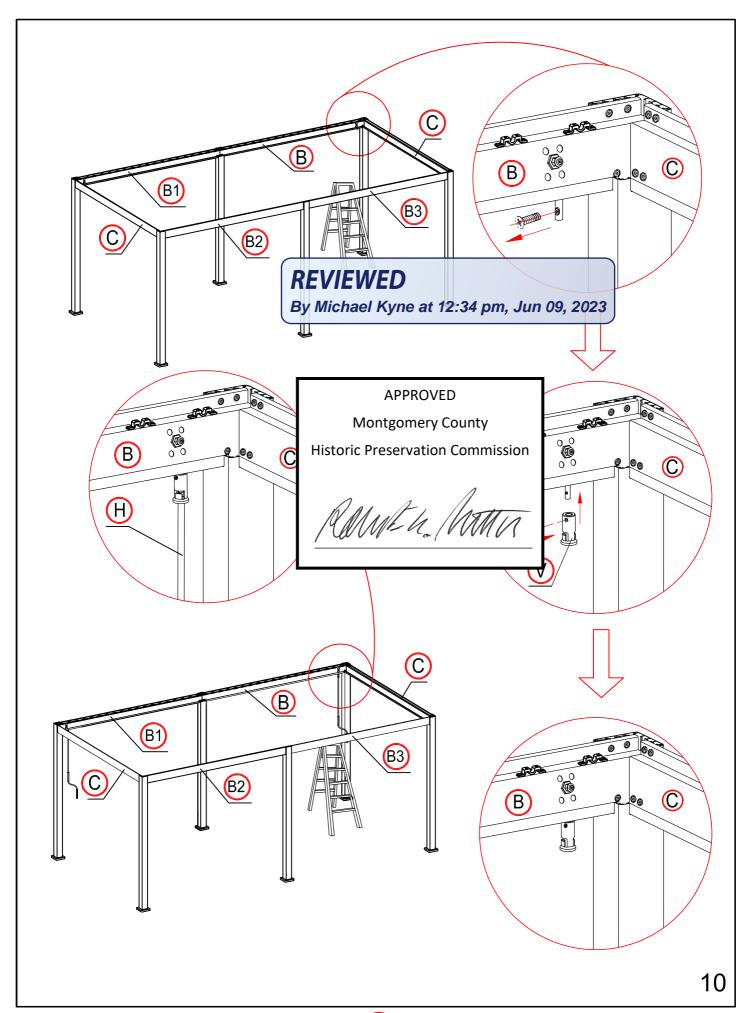

# **PERGOLA** 10'x20'(3x6m)

**User Manual** 

### **REVIEWED**

By Michael Kyne at 12:34 pm, Jun 09, 2023

**APPROVED** 

**Montgomery County** 

**Historic Preservation Commission** 

Rameta Mi

|            | REF            | QTY      | REF       | QTY                              | REF         | QTY          |
|------------|----------------|----------|-----------|----------------------------------|-------------|--------------|
|            | A              | 4PCS     | A1        | 2PCS                             | B           | 1PC          |
|            | <b>B</b> 1     | 1PC      | B2        | 1PC                              | <b>B</b> 3  | 1PC          |
|            | C              | 2PCS     | G         | 4PCS                             | H           | 2PCS         |
|            |                | 6PCS     | J         | 6PCS                             | K           | 74+3PCS      |
|            | L              | 2PCS     | M         | 76+3PCS                          | N           | 4PCS         |
| Carton     | N1             | 2PCS     | 0         | 36PCS                            | P           | 152+6PCS     |
| 1/5        | Q              | 152+6PCS | R         | 16PCS                            | S           | 76+6PCS      |
|            |                |          | <u>T1</u> | 4PCS                             |             |              |
|            | U1             | 4PCS     | V         | 2PCS                             | W           | 24PCS        |
|            | X              | 1PC      | Y         | 2PCS                             |             |              |
|            | User<br>Manual | 1SET     |           | EVIEWED                          |             |              |
| Carton 2/5 | D              | 9PCS     | Ву        | Michael Kyne a                   | t 12:34 pm, | Jun 09, 2023 |
| Carton 3/5 | D              | 9PCS     |           | APPRC Montgome                   |             |              |
| Carton 4/5 | D              | 9PCS     |           | Historic Preservation Commission |             | ion          |
| Carton 5/5 | D              | 11PCS    |           | Rame h. Man                      |             |              |