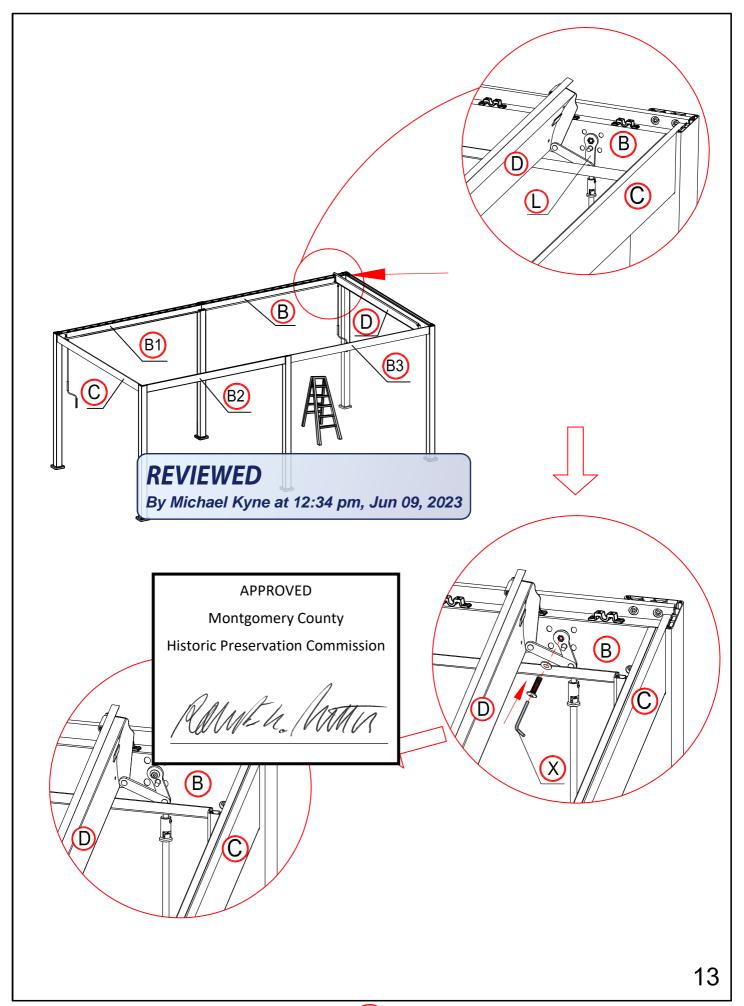

# **PERGOLA** 10'x20'(3x6m)

**User Manual** 

### **REVIEWED**

By Michael Kyne at 12:34 pm, Jun 09, 2023

**APPROVED** 

**Montgomery County** 

**Historic Preservation Commission** 

Rameta Mi

|            | REF            | QTY      | REF       | QTY                              | REF         | QTY          |
|------------|----------------|----------|-----------|----------------------------------|-------------|--------------|
|            | A              | 4PCS     | A1        | 2PCS                             | B           | 1PC          |
|            | <b>B</b> 1     | 1PC      | B2        | 1PC                              | <b>B</b> 3  | 1PC          |
|            | C              | 2PCS     | G         | 4PCS                             | H           | 2PCS         |
|            |                | 6PCS     | J         | 6PCS                             | K           | 74+3PCS      |
|            | L              | 2PCS     | M         | 76+3PCS                          | N           | 4PCS         |
| Carton     | N1             | 2PCS     | 0         | 36PCS                            | P           | 152+6PCS     |
| 1/5        | Q              | 152+6PCS | R         | 16PCS                            | S           | 76+6PCS      |
|            |                |          | <u>T1</u> | 4PCS                             |             |              |
|            | U1             | 4PCS     | V         | 2PCS                             | W           | 24PCS        |
|            | X              | 1PC      | Y         | 2PCS                             |             |              |
|            | User<br>Manual | 1SET     |           | EVIEWED                          |             |              |
| Carton 2/5 | D              | 9PCS     | Ву        | Michael Kyne a                   | t 12:34 pm, | Jun 09, 2023 |
| Carton 3/5 | D              | 9PCS     |           | APPRC Montgome                   |             |              |
| Carton 4/5 | D              | 9PCS     |           | Historic Preservation Commission |             | ion          |
| Carton 5/5 | D              | 11PCS    |           | Rame h. Man                      |             |              |