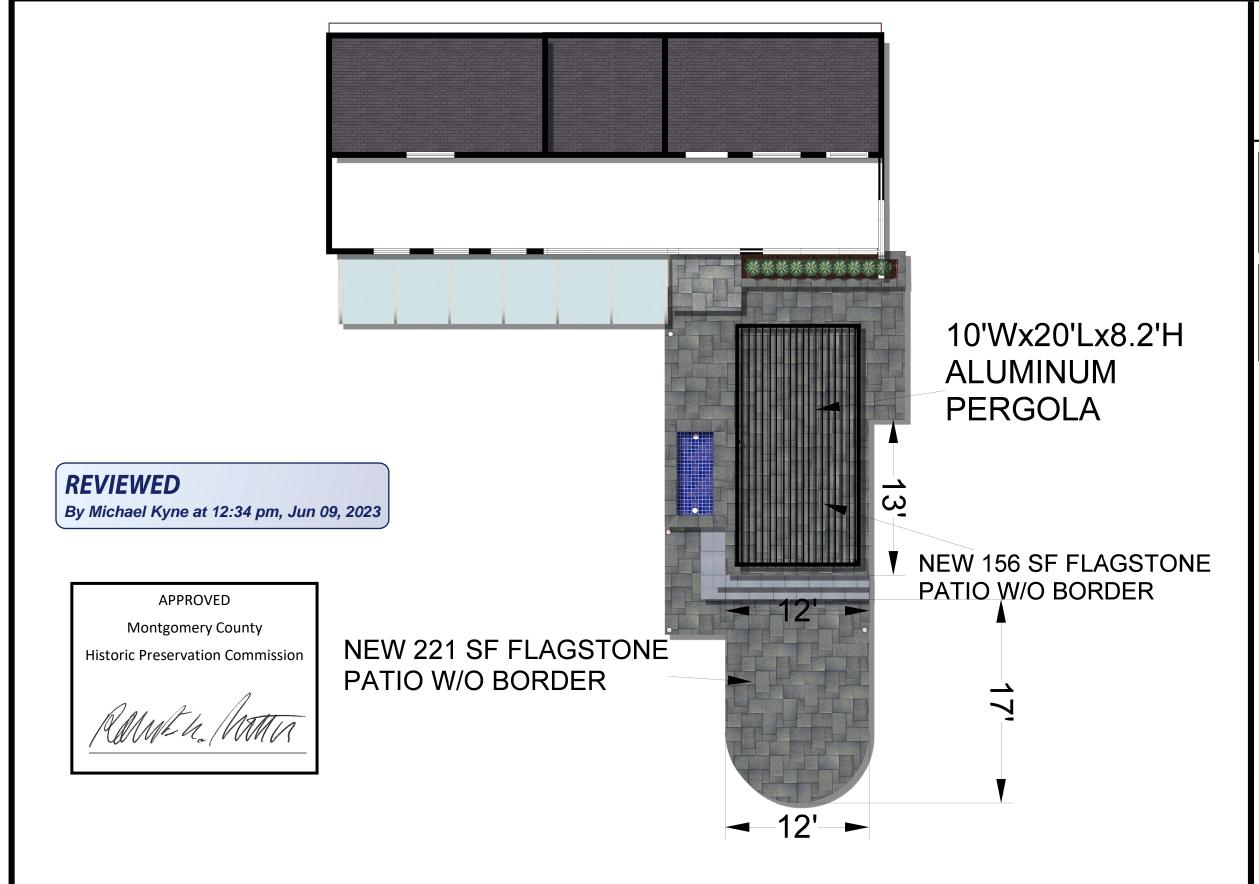

**REVIEWED** 

By Michael Kyne at 12:33 pm, Jun 09, 2023

**APPROVED** 

**Montgomery County** 

**Historic Preservation Commission** 

Ramath /M

MHIC #107535

| SBC LANDSCAPING & OUTDOOR SERV                       | ICES, LLC Office : (410) 679-                                | Office : (410) 679-1683                    |  |  |  |
|------------------------------------------------------|--------------------------------------------------------------|--------------------------------------------|--|--|--|
| P.O. Box 420                                         | Justin Kelly, Landscape Designer and Sales                   | Justin Kelly, Landscape Designer and Sales |  |  |  |
| Fallston, M.D. 21047                                 | justin.kelly@sbclandscaping.com (202) 255-4                  | 4839                                       |  |  |  |
| BILL TO: Jennifer Emmett and Lee Bodner              | SITE ADDRESS: Jennifer Emmett and Lee Bodner                 |                                            |  |  |  |
| 26 Quincy St.                                        | 26 Quincy St.                                                |                                            |  |  |  |
| Chevy Chase, MD 20815                                | Chevy Chase, MD 20815                                        |                                            |  |  |  |
| PHONE: (301) 379-4200                                | PHONE:                                                       |                                            |  |  |  |
| CELL:                                                | CELL:                                                        |                                            |  |  |  |
| EMAIL: lee@bodner.net                                | EMAIL:                                                       |                                            |  |  |  |
| FLAGSTONE PATIO, STEPS, RETAINING WALL,              | Fishmate based on design dated March 24, 2023                |                                            |  |  |  |
| PERGOLA, OUTDOOR LIGHTING, FOUNTAI                   | N TILES                                                      |                                            |  |  |  |
|                                                      |                                                              |                                            |  |  |  |
| New Flagstone Patio: Install New 1" Select Blue F    | PA Flagstone over new 3" compacted RC-6 sub base             |                                            |  |  |  |
| and 6" 3,500 psi concrete slab (Approx. 377 sq.ft.)  | ).                                                           |                                            |  |  |  |
|                                                      |                                                              |                                            |  |  |  |
|                                                      | ry Retaining Wall with buried concrete footer, CMU           |                                            |  |  |  |
|                                                      | (1' high). Wall estimate includes construction of the        |                                            |  |  |  |
| footer, CMU block and parge finish. Retaining wa     | Il will underpin and support new flagstone patio.            |                                            |  |  |  |
|                                                      |                                                              |                                            |  |  |  |
| Install Masonry Steps: Install masonry steps with    | thermal bluestone treads (Approx. 38 linear ft.).            |                                            |  |  |  |
| Outdoor Lighting, Install Alliance Outdoor Lightin   | ng (6) GL-160 In Ground lights, (2) BL-200 Flood lights      |                                            |  |  |  |
| and (2) UL-100 Pond Lights. Install (1) XF-300 Tra   |                                                              |                                            |  |  |  |
| and (2) OL-100 Form Lights. Histail (1) AF-300 Ha    | isloimer.                                                    |                                            |  |  |  |
| Install Pergola: Install (1) 10'Wx20'Lx8.2'H pergol  | a. Install concrete footers for the vertical pergola         |                                            |  |  |  |
| posts. Customer will purchase pergola for SBC to     | , -                                                          |                                            |  |  |  |
| F                                                    | (case cary)                                                  |                                            |  |  |  |
| Tile Existing Fountain: Install Ceramic Tile on the  | inside of the existing fountain                              |                                            |  |  |  |
| The Existing Fouritain. Instant certainte the on the | miside of the existing rountain.                             |                                            |  |  |  |
|                                                      |                                                              |                                            |  |  |  |
| Scope of Work Total                                  | \$                                                           | -                                          |  |  |  |
| Energy & Fuel Surcharge                              | _ \$                                                         |                                            |  |  |  |
| Payments Date                                        | e Check# APPROVED                                            |                                            |  |  |  |
| Deposit Payment                                      |                                                              |                                            |  |  |  |
| 1st Day of Construction                              | Montgomery County                                            |                                            |  |  |  |
| 2nd Progress Payment                                 | Historic Preservation Commission                             |                                            |  |  |  |
| 3rd Progress Pa REVIEWED                             |                                                              |                                            |  |  |  |
| Project Comple By Michael Kyne at 12:33              | om Jun 09 2023                                               |                                            |  |  |  |
| All credit card charges will incur a 3.25% surcharg  | e Mal I / latt                                               | . 00                                       |  |  |  |
| All financed chargers are subject to credit approve  | al, fees, and interest  // ///////////////////////////////// |                                            |  |  |  |