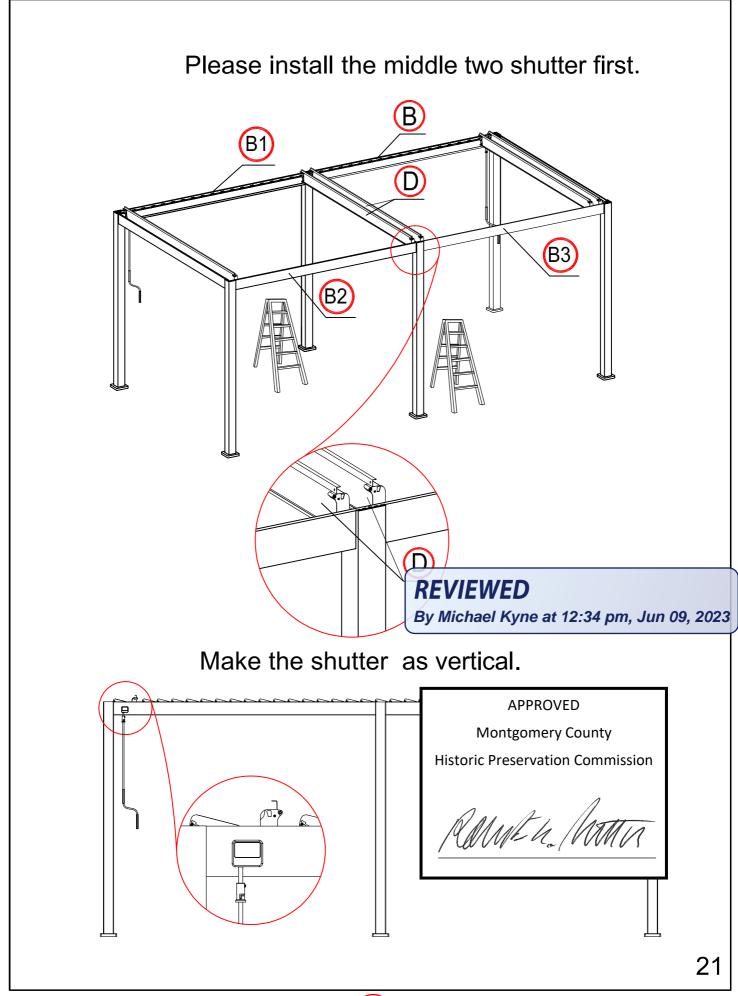

# **PERGOLA** 10'x20'(3x6m)

**User Manual** 

### **REVIEWED**

By Michael Kyne at 12:34 pm, Jun 09, 2023

**APPROVED** 

**Montgomery County** 

**Historic Preservation Commission** 

Rameta Mi

|            | REF            | QTY      | REF       | QTY                              | REF         | QTY          |
|------------|----------------|----------|-----------|----------------------------------|-------------|--------------|
|            | A              | 4PCS     | A1        | 2PCS                             | B           | 1PC          |
|            | <b>B</b> 1     | 1PC      | B2        | 1PC                              | <b>B</b> 3  | 1PC          |
|            | C              | 2PCS     | G         | 4PCS                             | H           | 2PCS         |
|            |                | 6PCS     | J         | 6PCS                             | K           | 74+3PCS      |
|            | L              | 2PCS     | M         | 76+3PCS                          | N           | 4PCS         |
| Carton     | N1             | 2PCS     | 0         | 36PCS                            | P           | 152+6PCS     |
| 1/5        | Q              | 152+6PCS | R         | 16PCS                            | S           | 76+6PCS      |
|            |                |          | <u>T1</u> | 4PCS                             |             |              |
|            | U1             | 4PCS     | V         | 2PCS                             | W           | 24PCS        |
|            | X              | 1PC      | Y         | 2PCS                             |             |              |
|            | User<br>Manual | 1SET     |           | EVIEWED                          |             |              |
| Carton 2/5 | D              | 9PCS     | Ву        | Michael Kyne a                   | t 12:34 pm, | Jun 09, 2023 |
| Carton 3/5 | D              | 9PCS     |           | APPRC Montgome                   |             |              |
| Carton 4/5 | D              | 9PCS     |           | Historic Preservation Commission |             | ion          |
| Carton 5/5 | D              | 11PCS    |           | Rame h. Man                      |             |              |