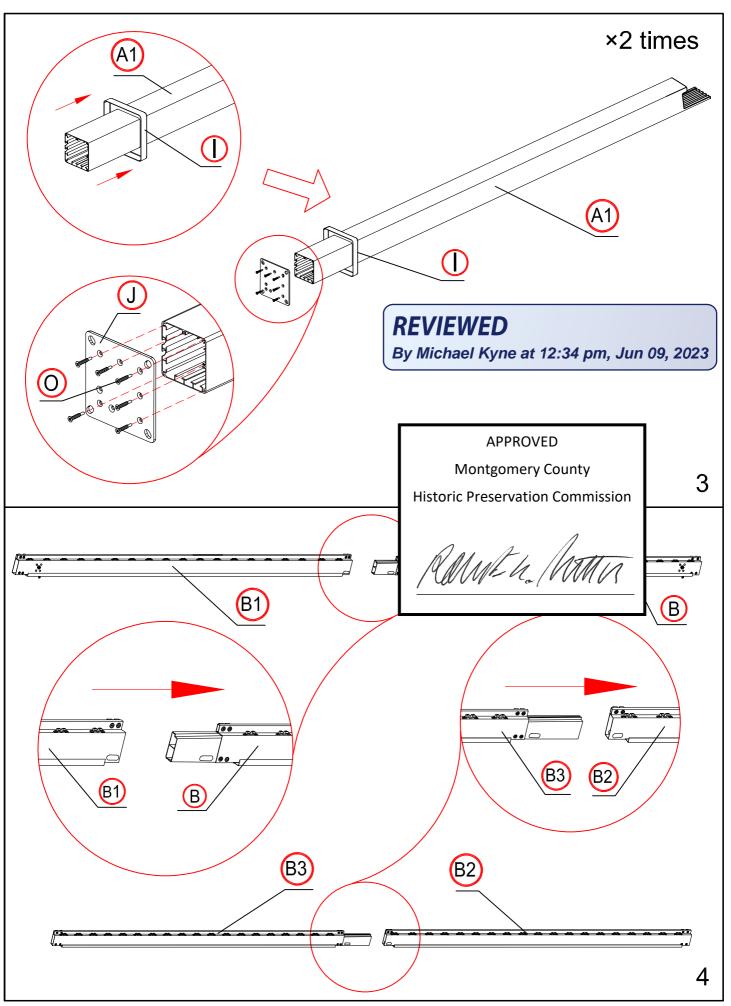

### **REVIEWED**

By Michael Kyne at 12:34 pm, Jun 09, 2023

**APPROVED** 

**Montgomery County** 

**Historic Preservation Commission** 

Rameta Mi

|            | REF            | QTY      | REF       | QTY                              | REF         | QTY          |
|------------|----------------|----------|-----------|----------------------------------|-------------|--------------|
|            | A              | 4PCS     | A1        | 2PCS                             | B           | 1PC          |
|            | <b>B</b> 1     | 1PC      | B2        | 1PC                              | <b>B</b> 3  | 1PC          |
|            | C              | 2PCS     | G         | 4PCS                             | H           | 2PCS         |
|            |                | 6PCS     | J         | 6PCS                             | K           | 74+3PCS      |
|            | L              | 2PCS     | M         | 76+3PCS                          | N           | 4PCS         |
| Carton     | N1             | 2PCS     | 0         | 36PCS                            | P           | 152+6PCS     |
| 1/5        | Q              | 152+6PCS | R         | 16PCS                            | S           | 76+6PCS      |
|            |                |          | <u>T1</u> | 4PCS                             |             |              |
|            | U1             | 4PCS     | V         | 2PCS                             | W           | 24PCS        |
|            | X              | 1PC      | Y         | 2PCS                             |             |              |
|            | User<br>Manual | 1SET     |           | EVIEWED                          |             |              |
| Carton 2/5 | D              | 9PCS     | Ву        | Michael Kyne a                   | t 12:34 pm, | Jun 09, 2023 |
| Carton 3/5 | D              | 9PCS     |           | APPRC Montgome                   |             |              |
| Carton 4/5 | D              | 9PCS     |           | Historic Preservation Commission |             | ion          |
| Carton 5/5 | D              | 11PCS    |           | Rame h. Man                      |             |              |

| REF         | REVIEWED PICTURE                                  | QTY  |
|-------------|---------------------------------------------------|------|
| A           | APPROVED Montgomery County                        | 4PCS |
| <u>(A1)</u> | Historic Preservation Commission  Adduktu Adduktu | 2PCS |
| B           |                                                   | 1PC  |
| B1          |                                                   | 1PC  |
| B2          |                                                   | 1PC  |
| <b>B</b> 3  |                                                   | 1PC  |
| C           |                                                   | 2PCS |