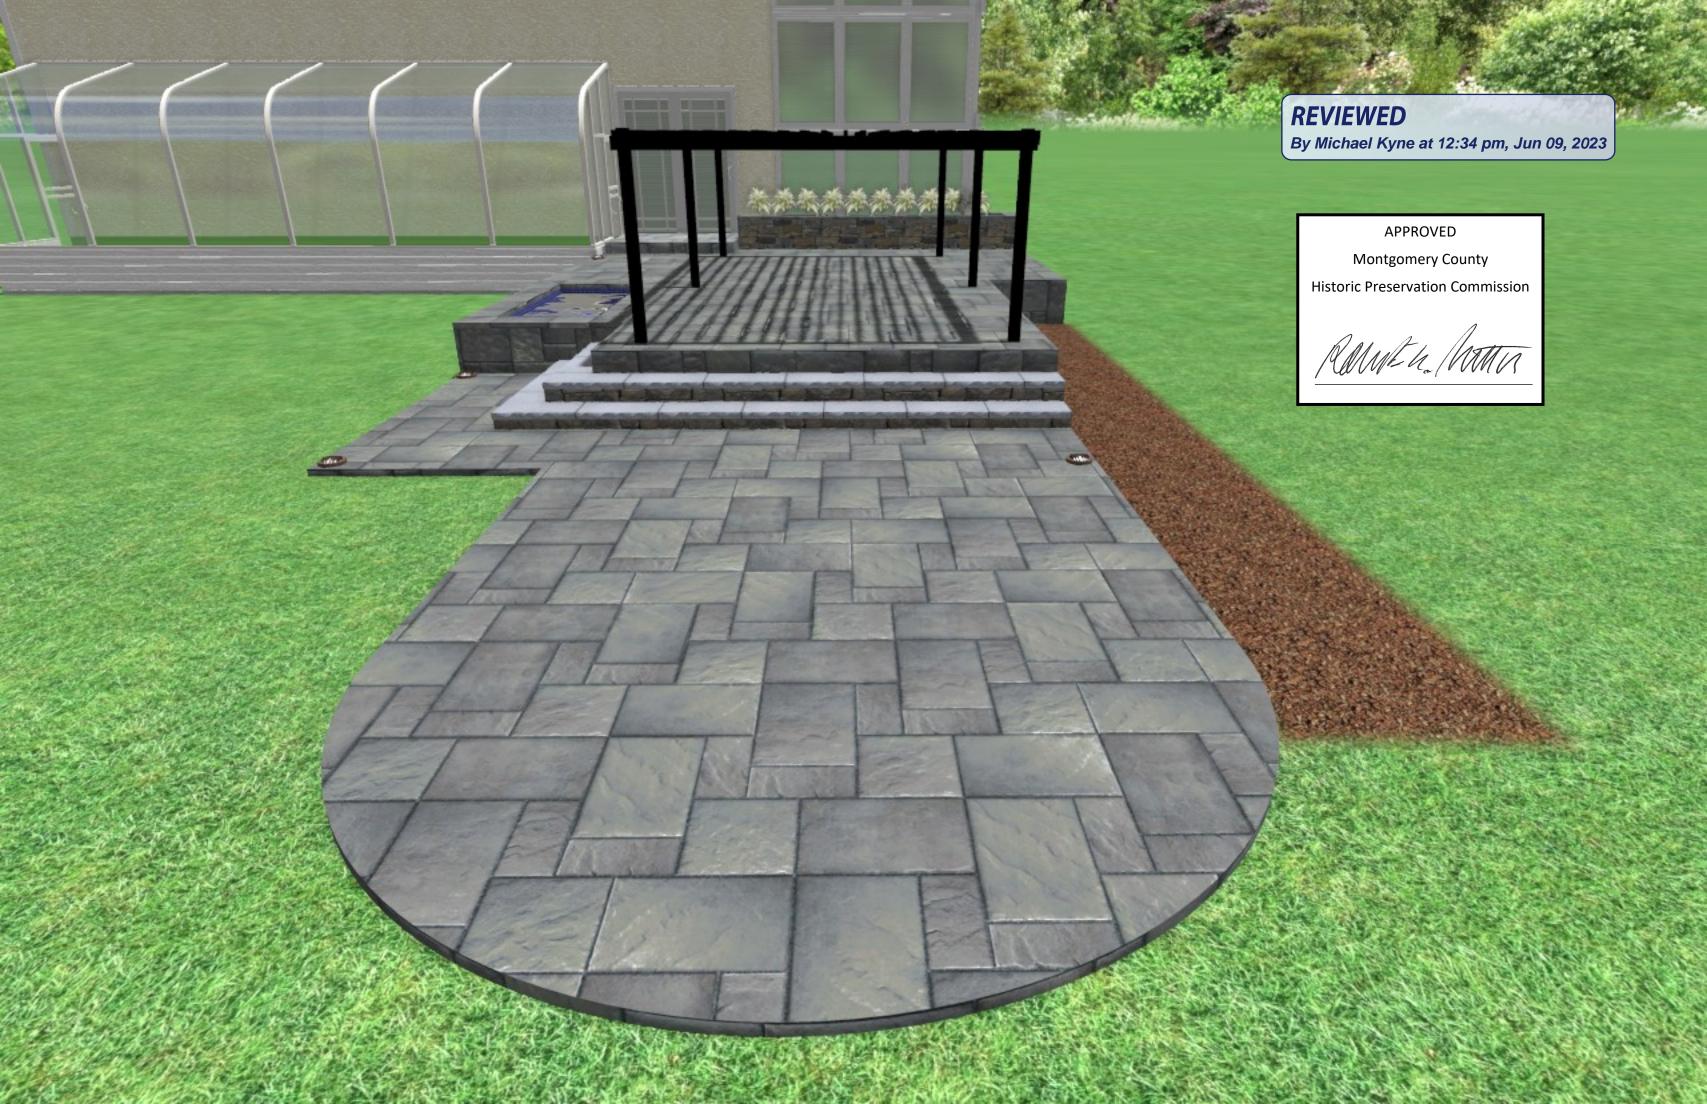

**REVIEWED** 

By Michael Kyne at 12:33 pm, Jun 09, 2023

**APPROVED** 

**Montgomery County** 

**Historic Preservation Commission** 

Ramath /M

MHIC #107535

| SBC LANDSCAPING & OUTDOOR SERV                       | ICES, LLC Office : (410) 679-                                | Office : (410) 679-1683                    |  |  |  |
|------------------------------------------------------|--------------------------------------------------------------|--------------------------------------------|--|--|--|
| P.O. Box 420                                         | Justin Kelly, Landscape Designer and Sales                   | Justin Kelly, Landscape Designer and Sales |  |  |  |
| Fallston, M.D. 21047                                 | justin.kelly@sbclandscaping.com (202) 255-4                  | 4839                                       |  |  |  |
| BILL TO: Jennifer Emmett and Lee Bodner              | SITE ADDRESS: Jennifer Emmett and Lee Bodner                 |                                            |  |  |  |
| 26 Quincy St.                                        | 26 Quincy St.                                                |                                            |  |  |  |
| Chevy Chase, MD 20815                                | Chevy Chase, MD 20815                                        |                                            |  |  |  |
| PHONE: (301) 379-4200                                | PHONE:                                                       |                                            |  |  |  |
| CELL:                                                | CELL:                                                        |                                            |  |  |  |
| EMAIL: lee@bodner.net                                | EMAIL:                                                       |                                            |  |  |  |
| FLAGSTONE PATIO, STEPS, RETAINING WALL,              | Fishmate based on design dated March 24, 2023                |                                            |  |  |  |
| PERGOLA, OUTDOOR LIGHTING, FOUNTAI                   | N TILES                                                      |                                            |  |  |  |
|                                                      |                                                              |                                            |  |  |  |
| New Flagstone Patio: Install New 1" Select Blue F    | PA Flagstone over new 3" compacted RC-6 sub base             |                                            |  |  |  |
| and 6" 3,500 psi concrete slab (Approx. 377 sq.ft.)  | ).                                                           |                                            |  |  |  |
|                                                      |                                                              |                                            |  |  |  |
|                                                      | ry Retaining Wall with buried concrete footer, CMU           |                                            |  |  |  |
|                                                      | (1' high). Wall estimate includes construction of the        |                                            |  |  |  |
| footer, CMU block and parge finish. Retaining wa     | Il will underpin and support new flagstone patio.            |                                            |  |  |  |
|                                                      |                                                              |                                            |  |  |  |
| Install Masonry Steps: Install masonry steps with    | thermal bluestone treads (Approx. 38 linear ft.).            |                                            |  |  |  |
| Outdoor Lighting, Install Alliance Outdoor Lightin   | ng (6) GL-160 In Ground lights, (2) BL-200 Flood lights      |                                            |  |  |  |
| and (2) UL-100 Pond Lights. Install (1) XF-300 Tra   |                                                              |                                            |  |  |  |
| and (2) OL-100 Form Lights. Histail (1) AF-300 Ha    | isloimer.                                                    |                                            |  |  |  |
| Install Pergola: Install (1) 10'Wx20'Lx8.2'H pergol  | a. Install concrete footers for the vertical pergola         |                                            |  |  |  |
| posts. Customer will purchase pergola for SBC to     | , -                                                          |                                            |  |  |  |
| F                                                    | (case cary)                                                  |                                            |  |  |  |
| Tile Existing Fountain: Install Ceramic Tile on the  | inside of the existing fountain                              |                                            |  |  |  |
| The Existing Fouritain. Instant certainte the on the | miside of the existing rountain.                             |                                            |  |  |  |
|                                                      |                                                              |                                            |  |  |  |
| Scope of Work Total                                  | \$                                                           | -                                          |  |  |  |
| Energy & Fuel Surcharge                              | _ \$                                                         |                                            |  |  |  |
| Payments Date                                        | e Check# APPROVED                                            |                                            |  |  |  |
| Deposit Payment                                      |                                                              |                                            |  |  |  |
| 1st Day of Construction                              | Montgomery County                                            |                                            |  |  |  |
| 2nd Progress Payment                                 | Historic Preservation Commission                             |                                            |  |  |  |
| 3rd Progress Pa REVIEWED                             |                                                              |                                            |  |  |  |
| Project Comple By Michael Kyne at 12:33              | om Jun 09 2023                                               |                                            |  |  |  |
| All credit card charges will incur a 3.25% surcharg  | e Mal I / latt                                               | . 00                                       |  |  |  |
| All financed chargers are subject to credit approve  | al, fees, and interest  // ///////////////////////////////// |                                            |  |  |  |

## BODNER/EMMETT RESIDENCE

26 Quincy St. Chevy Chase, MD 20815

phone: (301) 379-4200 email: lee@bodner.net

| Revision / Issue | Date     |  |
|------------------|----------|--|
| Initial Plan     | 12/22/22 |  |
| Revised Plan     | 5/9/23   |  |
|                  |          |  |
|                  |          |  |
|                  |          |  |

### HARDSCAPE DESIGN

Justin Kelly

Date:

Мау 9, 2023

11119 Pulaski Highway White Marsh, MD 21162 Office: (410) 679-1683 www.sbclandscaping.com sbclandscaping@gmail.com

SBC Outdoor Services LLC's designs, thoughts, and details, are the properties of SBC and may not be used, reproduced, copied or manipulated in any manner without the prior written consent of the owners.