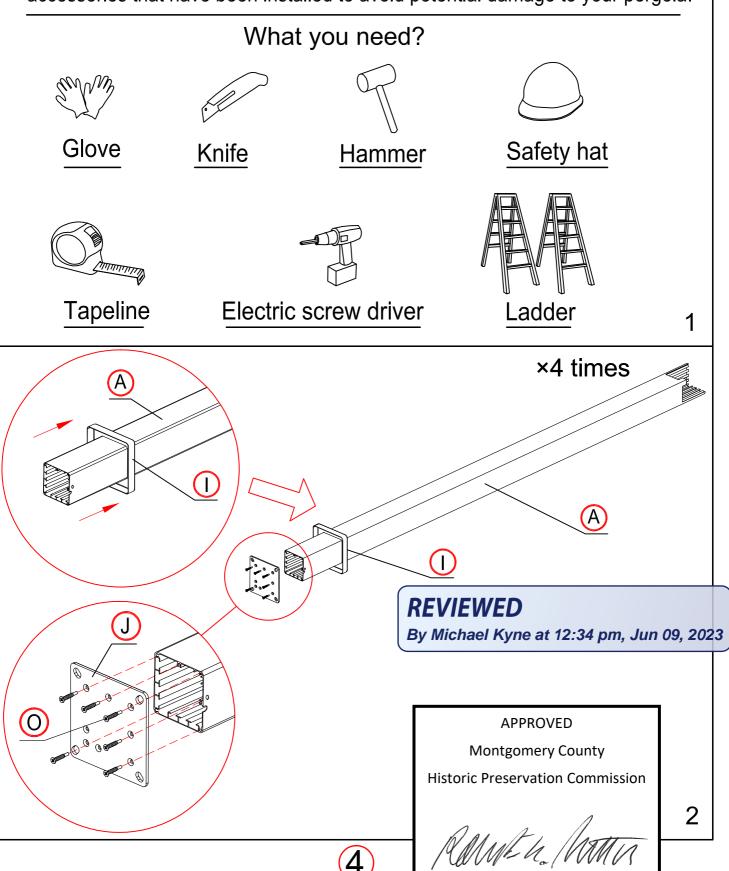

### **REVIEWED**

By Michael Kyne at 12:34 pm, Jun 09, 2023

**APPROVED** 

**Montgomery County** 

**Historic Preservation Commission** 

Rameta Mi

|            | REF            | QTY      | REF       | QTY                              | REF         | QTY          |
|------------|----------------|----------|-----------|----------------------------------|-------------|--------------|
|            | A              | 4PCS     | A1        | 2PCS                             | B           | 1PC          |
|            | <b>B</b> 1     | 1PC      | B2        | 1PC                              | <b>B</b> 3  | 1PC          |
|            | C              | 2PCS     | G         | 4PCS                             | H           | 2PCS         |
|            |                | 6PCS     | J         | 6PCS                             | K           | 74+3PCS      |
|            | L              | 2PCS     | M         | 76+3PCS                          | N           | 4PCS         |
| Carton     | N1             | 2PCS     | 0         | 36PCS                            | P           | 152+6PCS     |
| 1/5        | Q              | 152+6PCS | R         | 16PCS                            | S           | 76+6PCS      |
|            |                |          | <u>T1</u> | 4PCS                             |             |              |
|            | U1             | 4PCS     | V         | 2PCS                             | W           | 24PCS        |
|            | X              | 1PC      | Y         | 2PCS                             |             |              |
|            | User<br>Manual | 1SET     |           | EVIEWED                          |             |              |
| Carton 2/5 | D              | 9PCS     | Ву        | Michael Kyne a                   | t 12:34 pm, | Jun 09, 2023 |
| Carton 3/5 | D              | 9PCS     |           | APPRC Montgome                   |             |              |
| Carton 4/5 | D              | 9PCS     |           | Historic Preservation Commission |             | ion          |
| Carton 5/5 | D              | 11PCS    |           | Rame h. Man                      |             |              |

| REF         | REVIEWED PICTURE                                  | QTY  |
|-------------|---------------------------------------------------|------|
| A           | APPROVED Montgomery County                        | 4PCS |
| <u>(A1)</u> | Historic Preservation Commission  Adduktu Adduktu | 2PCS |
| B           |                                                   | 1PC  |
| B1          |                                                   | 1PC  |
| B2          |                                                   | 1PC  |
| <b>B</b> 3  |                                                   | 1PC  |
| C           |                                                   | 2PCS |