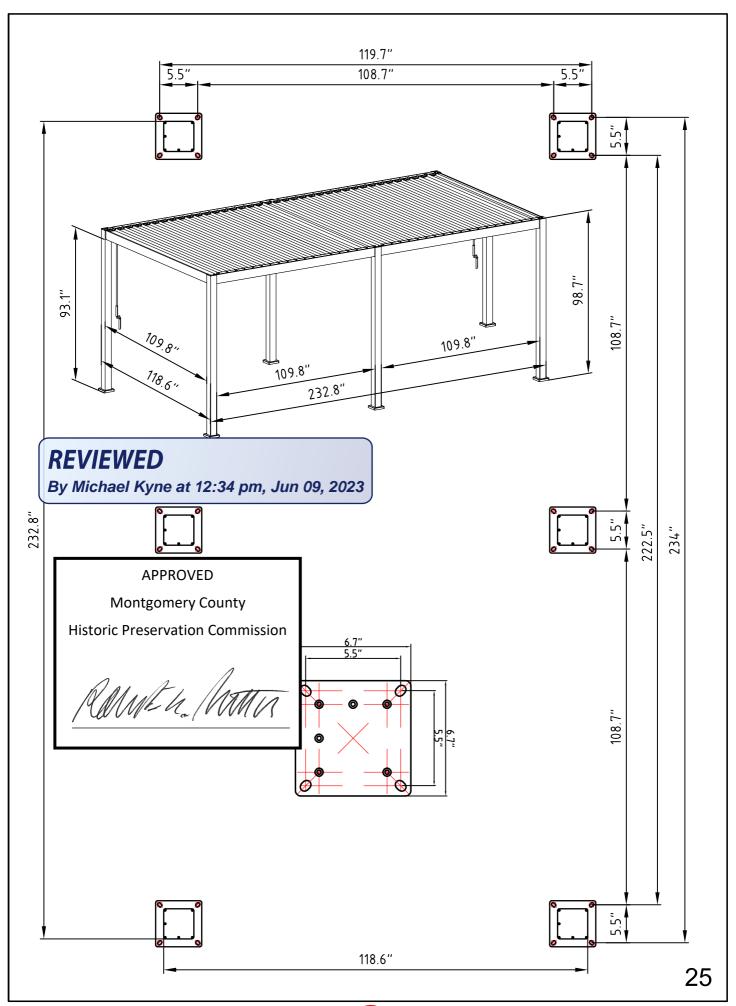

# **PERGOLA** 10'x20'(3x6m)

**User Manual** 

### **REVIEWED**

By Michael Kyne at 12:34 pm, Jun 09, 2023

**APPROVED** 

**Montgomery County** 

**Historic Preservation Commission** 

Rameta Mi

|            | REF            | QTY      | REF       | QTY                              | REF         | QTY          |
|------------|----------------|----------|-----------|----------------------------------|-------------|--------------|
|            | A              | 4PCS     | A1        | 2PCS                             | B           | 1PC          |
|            | <b>B</b> 1     | 1PC      | B2        | 1PC                              | <b>B</b> 3  | 1PC          |
|            | C              | 2PCS     | G         | 4PCS                             | H           | 2PCS         |
|            |                | 6PCS     | J         | 6PCS                             | K           | 74+3PCS      |
|            | L              | 2PCS     | M         | 76+3PCS                          | N           | 4PCS         |
| Carton     | N1             | 2PCS     | 0         | 36PCS                            | P           | 152+6PCS     |
| 1/5        | Q              | 152+6PCS | R         | 16PCS                            | S           | 76+6PCS      |
|            |                |          | <u>T1</u> | 4PCS                             |             |              |
|            | U1             | 4PCS     | V         | 2PCS                             | W           | 24PCS        |
|            | X              | 1PC      | Y         | 2PCS                             |             |              |
|            | User<br>Manual | 1SET     |           | EVIEWED                          |             |              |
| Carton 2/5 | D              | 9PCS     | Ву        | Michael Kyne a                   | t 12:34 pm, | Jun 09, 2023 |
| Carton 3/5 | D              | 9PCS     |           | APPRC Montgome                   |             |              |
| Carton 4/5 | D              | 9PCS     |           | Historic Preservation Commission |             | ion          |
| Carton 5/5 | D              | 11PCS    |           | Rame h. Man                      |             |              |