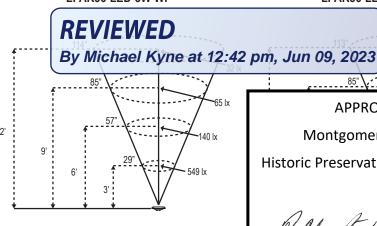

1. The applicant shall submit specifications for each outdoor light type and transformer, and a site plan (or annotated photograph, drawing, etc.) that shows their proposed locations in the rear yard.

**REVIEWED** 

By Michael Kyne at 12:33 pm, Jun 09, 2023

**APPROVED** 

**Montgomery County** 

**Historic Preservation Commission** 

Ramath /M

MHIC #107535

| SBC LANDSCAPING & OUTDOOR SERV                       | ICES, LLC Office : (410) 679-                                | Office : (410) 679-1683                    |  |  |  |
|------------------------------------------------------|--------------------------------------------------------------|--------------------------------------------|--|--|--|
| P.O. Box 420                                         | Justin Kelly, Landscape Designer and Sales                   | Justin Kelly, Landscape Designer and Sales |  |  |  |
| Fallston, M.D. 21047                                 | justin.kelly@sbclandscaping.com (202) 255-4                  | 4839                                       |  |  |  |
| BILL TO: Jennifer Emmett and Lee Bodner              | SITE ADDRESS: Jennifer Emmett and Lee Bodner                 |                                            |  |  |  |
| 26 Quincy St.                                        | 26 Quincy St.                                                |                                            |  |  |  |
| Chevy Chase, MD 20815                                | Chevy Chase, MD 20815                                        |                                            |  |  |  |
| PHONE: (301) 379-4200                                | PHONE:                                                       |                                            |  |  |  |
| CELL:                                                | CELL:                                                        |                                            |  |  |  |
| EMAIL: lee@bodner.net                                | EMAIL:                                                       |                                            |  |  |  |
| FLAGSTONE PATIO, STEPS, RETAINING WALL,              | Fishmate based on design dated March 24, 2023                |                                            |  |  |  |
| PERGOLA, OUTDOOR LIGHTING, FOUNTAI                   | N TILES                                                      |                                            |  |  |  |
|                                                      |                                                              |                                            |  |  |  |
| New Flagstone Patio: Install New 1" Select Blue F    | PA Flagstone over new 3" compacted RC-6 sub base             |                                            |  |  |  |
| and 6" 3,500 psi concrete slab (Approx. 377 sq.ft.)  | ).                                                           |                                            |  |  |  |
|                                                      |                                                              |                                            |  |  |  |
|                                                      | ry Retaining Wall with buried concrete footer, CMU           |                                            |  |  |  |
|                                                      | (1' high). Wall estimate includes construction of the        |                                            |  |  |  |
| footer, CMU block and parge finish. Retaining wa     | Il will underpin and support new flagstone patio.            |                                            |  |  |  |
|                                                      |                                                              |                                            |  |  |  |
| Install Masonry Steps: Install masonry steps with    | thermal bluestone treads (Approx. 38 linear ft.).            |                                            |  |  |  |
| Outdoor Lighting, Install Alliance Outdoor Lightin   | ng (6) GL-160 In Ground lights, (2) BL-200 Flood lights      |                                            |  |  |  |
| and (2) UL-100 Pond Lights. Install (1) XF-300 Tra   |                                                              |                                            |  |  |  |
| and (2) OL-100 Form Lights. Histail (1) AF-300 Ha    | isloimer.                                                    |                                            |  |  |  |
| Install Pergola: Install (1) 10'Wx20'Lx8.2'H pergol  | a. Install concrete footers for the vertical pergola         |                                            |  |  |  |
| posts. Customer will purchase pergola for SBC to     | , -                                                          |                                            |  |  |  |
| F                                                    | (case cary)                                                  |                                            |  |  |  |
| Tile Existing Fountain: Install Ceramic Tile on the  | inside of the existing fountain                              |                                            |  |  |  |
| The Existing Fouritain. Instant certainte the on the | miside of the existing rountain.                             |                                            |  |  |  |
|                                                      |                                                              |                                            |  |  |  |
| Scope of Work Total                                  | \$                                                           | -                                          |  |  |  |
| Energy & Fuel Surcharge                              | _ \$                                                         |                                            |  |  |  |
| Payments Date                                        | e Check# APPROVED                                            |                                            |  |  |  |
| Deposit Payment                                      |                                                              |                                            |  |  |  |
| 1st Day of Construction                              | Montgomery County                                            |                                            |  |  |  |
| 2nd Progress Payment                                 | Historic Preservation Commission                             |                                            |  |  |  |
| 3rd Progress Pa REVIEWED                             |                                                              |                                            |  |  |  |
| Project Comple By Michael Kyne at 12:33              | om Jun 09 2023                                               |                                            |  |  |  |
| All credit card charges will incur a 3.25% surcharg  | e Mal I / latt                                               | . 00                                       |  |  |  |
| All financed chargers are subject to credit approve  | al, fees, and interest  // ///////////////////////////////// |                                            |  |  |  |