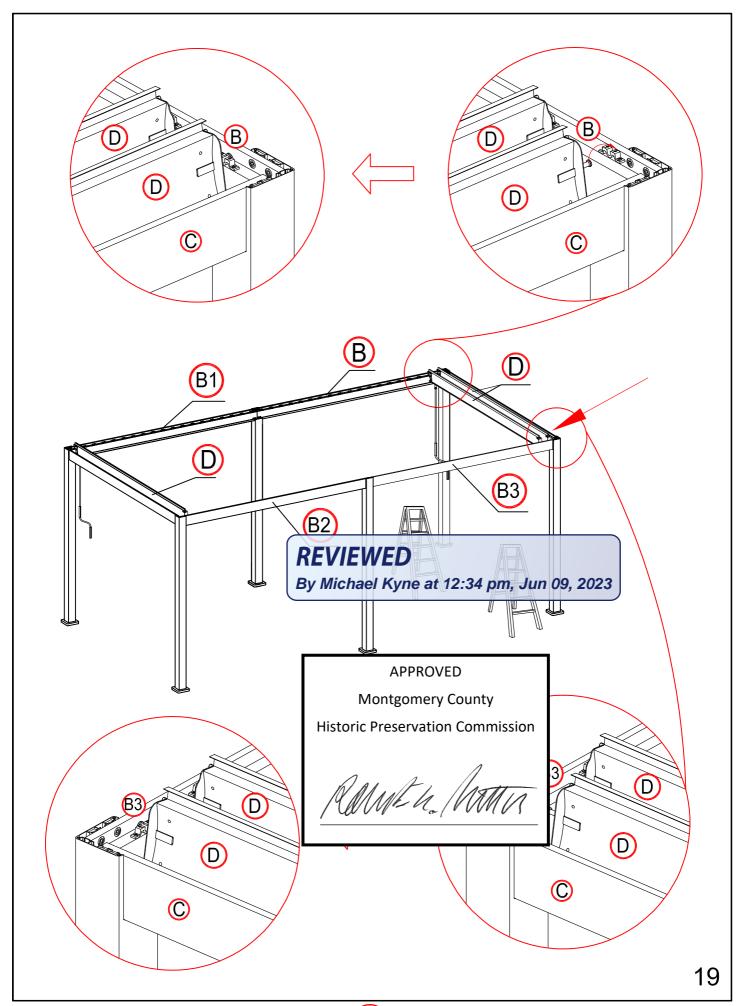

# **PERGOLA** 10'x20'(3x6m)

**User Manual** 

### **REVIEWED**

By Michael Kyne at 12:34 pm, Jun 09, 2023

**APPROVED** 

**Montgomery County** 

**Historic Preservation Commission** 

Rameta Mi

|            | REF            | QTY      | REF       | QTY                              | REF         | QTY          |
|------------|----------------|----------|-----------|----------------------------------|-------------|--------------|
|            | A              | 4PCS     | A1        | 2PCS                             | B           | 1PC          |
|            | <b>B</b> 1     | 1PC      | B2        | 1PC                              | <b>B</b> 3  | 1PC          |
|            | C              | 2PCS     | G         | 4PCS                             | H           | 2PCS         |
|            |                | 6PCS     | J         | 6PCS                             | K           | 74+3PCS      |
|            | L              | 2PCS     | M         | 76+3PCS                          | N           | 4PCS         |
| Carton     | N1             | 2PCS     | 0         | 36PCS                            | P           | 152+6PCS     |
| 1/5        | Q              | 152+6PCS | R         | 16PCS                            | S           | 76+6PCS      |
|            |                |          | <u>T1</u> | 4PCS                             |             |              |
|            | U1             | 4PCS     | V         | 2PCS                             | W           | 24PCS        |
|            | X              | 1PC      | Y         | 2PCS                             |             |              |
|            | User<br>Manual | 1SET     |           | EVIEWED                          |             |              |
| Carton 2/5 | D              | 9PCS     | Ву        | Michael Kyne a                   | t 12:34 pm, | Jun 09, 2023 |
| Carton 3/5 | D              | 9PCS     |           | APPRC Montgome                   |             |              |
| Carton 4/5 | D              | 9PCS     |           | Historic Preservation Commission |             | ion          |
| Carton 5/5 | D              | 11PCS    |           | Rame h. Man                      |             |              |