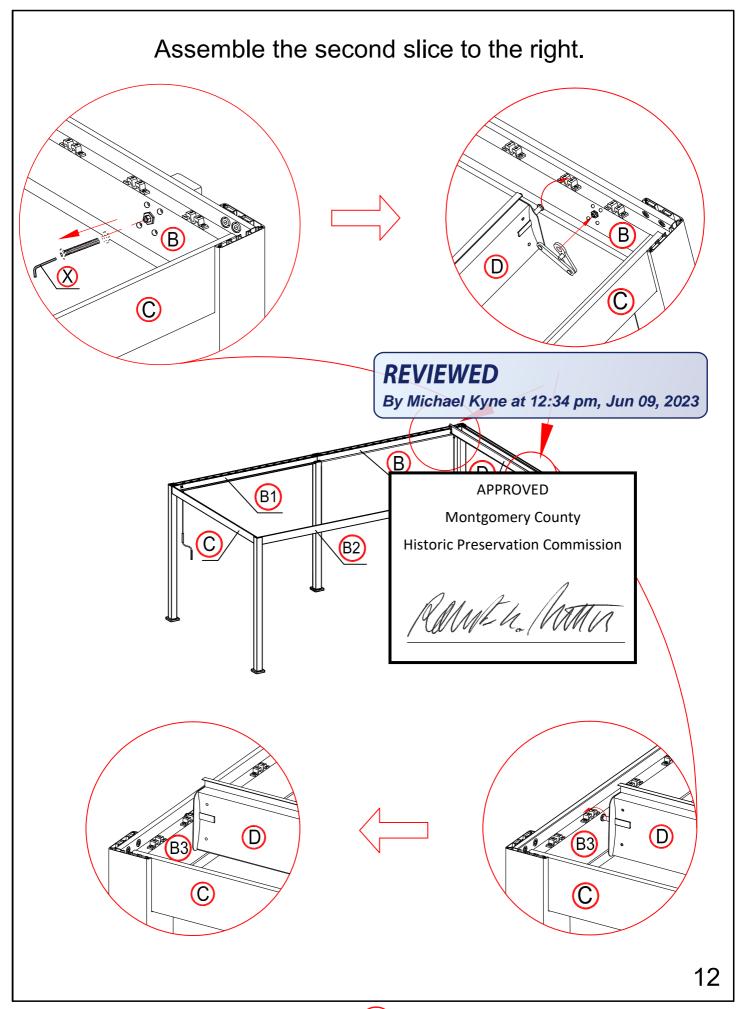

# **PERGOLA** 10'x20'(3x6m)

**User Manual** 

### **REVIEWED**

By Michael Kyne at 12:34 pm, Jun 09, 2023

**APPROVED** 

**Montgomery County** 

**Historic Preservation Commission** 

Rameta Mi

|            | REF            | QTY      | REF       | QTY                              | REF         | QTY          |
|------------|----------------|----------|-----------|----------------------------------|-------------|--------------|
|            | A              | 4PCS     | A1        | 2PCS                             | B           | 1PC          |
|            | <b>B</b> 1     | 1PC      | B2        | 1PC                              | <b>B</b> 3  | 1PC          |
|            | C              | 2PCS     | G         | 4PCS                             | H           | 2PCS         |
|            |                | 6PCS     | J         | 6PCS                             | K           | 74+3PCS      |
|            | L              | 2PCS     | M         | 76+3PCS                          | N           | 4PCS         |
| Carton     | N1             | 2PCS     | 0         | 36PCS                            | P           | 152+6PCS     |
| 1/5        | Q              | 152+6PCS | R         | 16PCS                            | S           | 76+6PCS      |
|            |                |          | <u>T1</u> | 4PCS                             |             |              |
|            | U1             | 4PCS     | V         | 2PCS                             | W           | 24PCS        |
|            | X              | 1PC      | Y         | 2PCS                             |             |              |
|            | User<br>Manual | 1SET     |           | EVIEWED                          |             |              |
| Carton 2/5 | D              | 9PCS     | Ву        | Michael Kyne a                   | t 12:34 pm, | Jun 09, 2023 |
| Carton 3/5 | D              | 9PCS     |           | APPRC Montgome                   |             |              |
| Carton 4/5 | D              | 9PCS     |           | Historic Preservation Commission |             | ion          |
| Carton 5/5 | D              | 11PCS    |           | Rame h. Man                      |             |              |