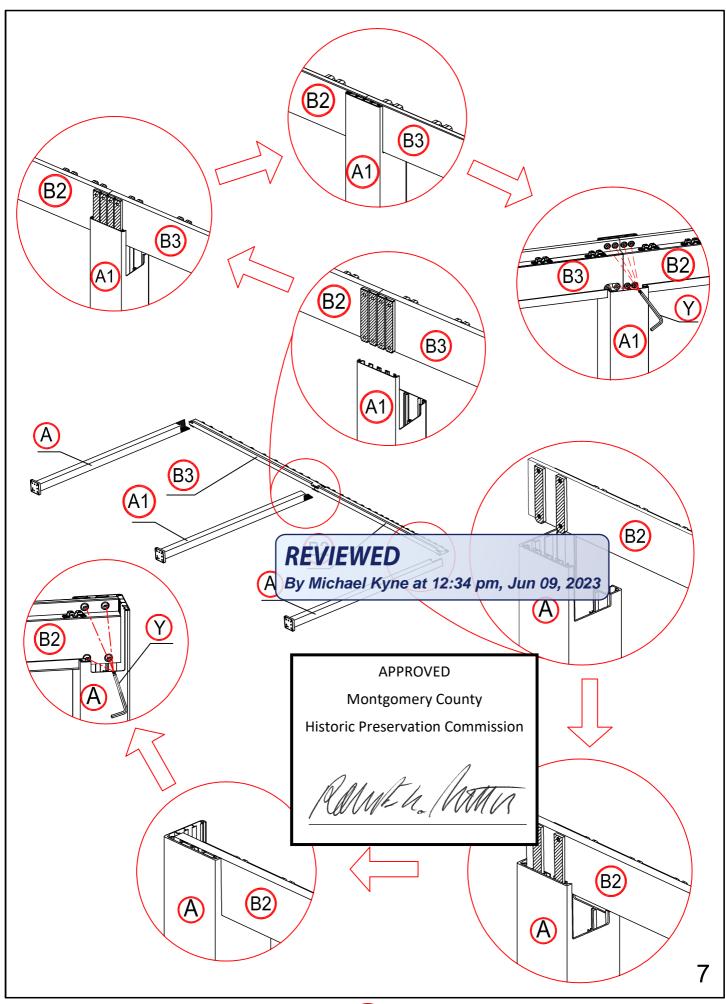

# **PERGOLA** 10'x20'(3x6m)

**User Manual** 

### **REVIEWED**

By Michael Kyne at 12:34 pm, Jun 09, 2023

**APPROVED** 

**Montgomery County** 

**Historic Preservation Commission** 

Rameta Mi

|            | REF            | QTY      | REF       | QTY                              | REF         | QTY          |
|------------|----------------|----------|-----------|----------------------------------|-------------|--------------|
|            | A              | 4PCS     | A1        | 2PCS                             | B           | 1PC          |
|            | <b>B</b> 1     | 1PC      | B2        | 1PC                              | <b>B</b> 3  | 1PC          |
|            | C              | 2PCS     | G         | 4PCS                             | H           | 2PCS         |
|            |                | 6PCS     | J         | 6PCS                             | K           | 74+3PCS      |
|            | L              | 2PCS     | M         | 76+3PCS                          | N           | 4PCS         |
| Carton     | N1             | 2PCS     | 0         | 36PCS                            | P           | 152+6PCS     |
| 1/5        | Q              | 152+6PCS | R         | 16PCS                            | S           | 76+6PCS      |
|            |                |          | <u>T1</u> | 4PCS                             |             |              |
|            | U1             | 4PCS     | V         | 2PCS                             | W           | 24PCS        |
|            | X              | 1PC      | Y         | 2PCS                             |             |              |
|            | User<br>Manual | 1SET     |           | EVIEWED                          |             |              |
| Carton 2/5 | D              | 9PCS     | Ву        | Michael Kyne a                   | t 12:34 pm, | Jun 09, 2023 |
| Carton 3/5 | D              | 9PCS     |           | APPRC Montgome                   |             |              |
| Carton 4/5 | D              | 9PCS     |           | Historic Preservation Commission |             | ion          |
| Carton 5/5 | D              | 11PCS    |           | Rame h. Man                      |             |              |