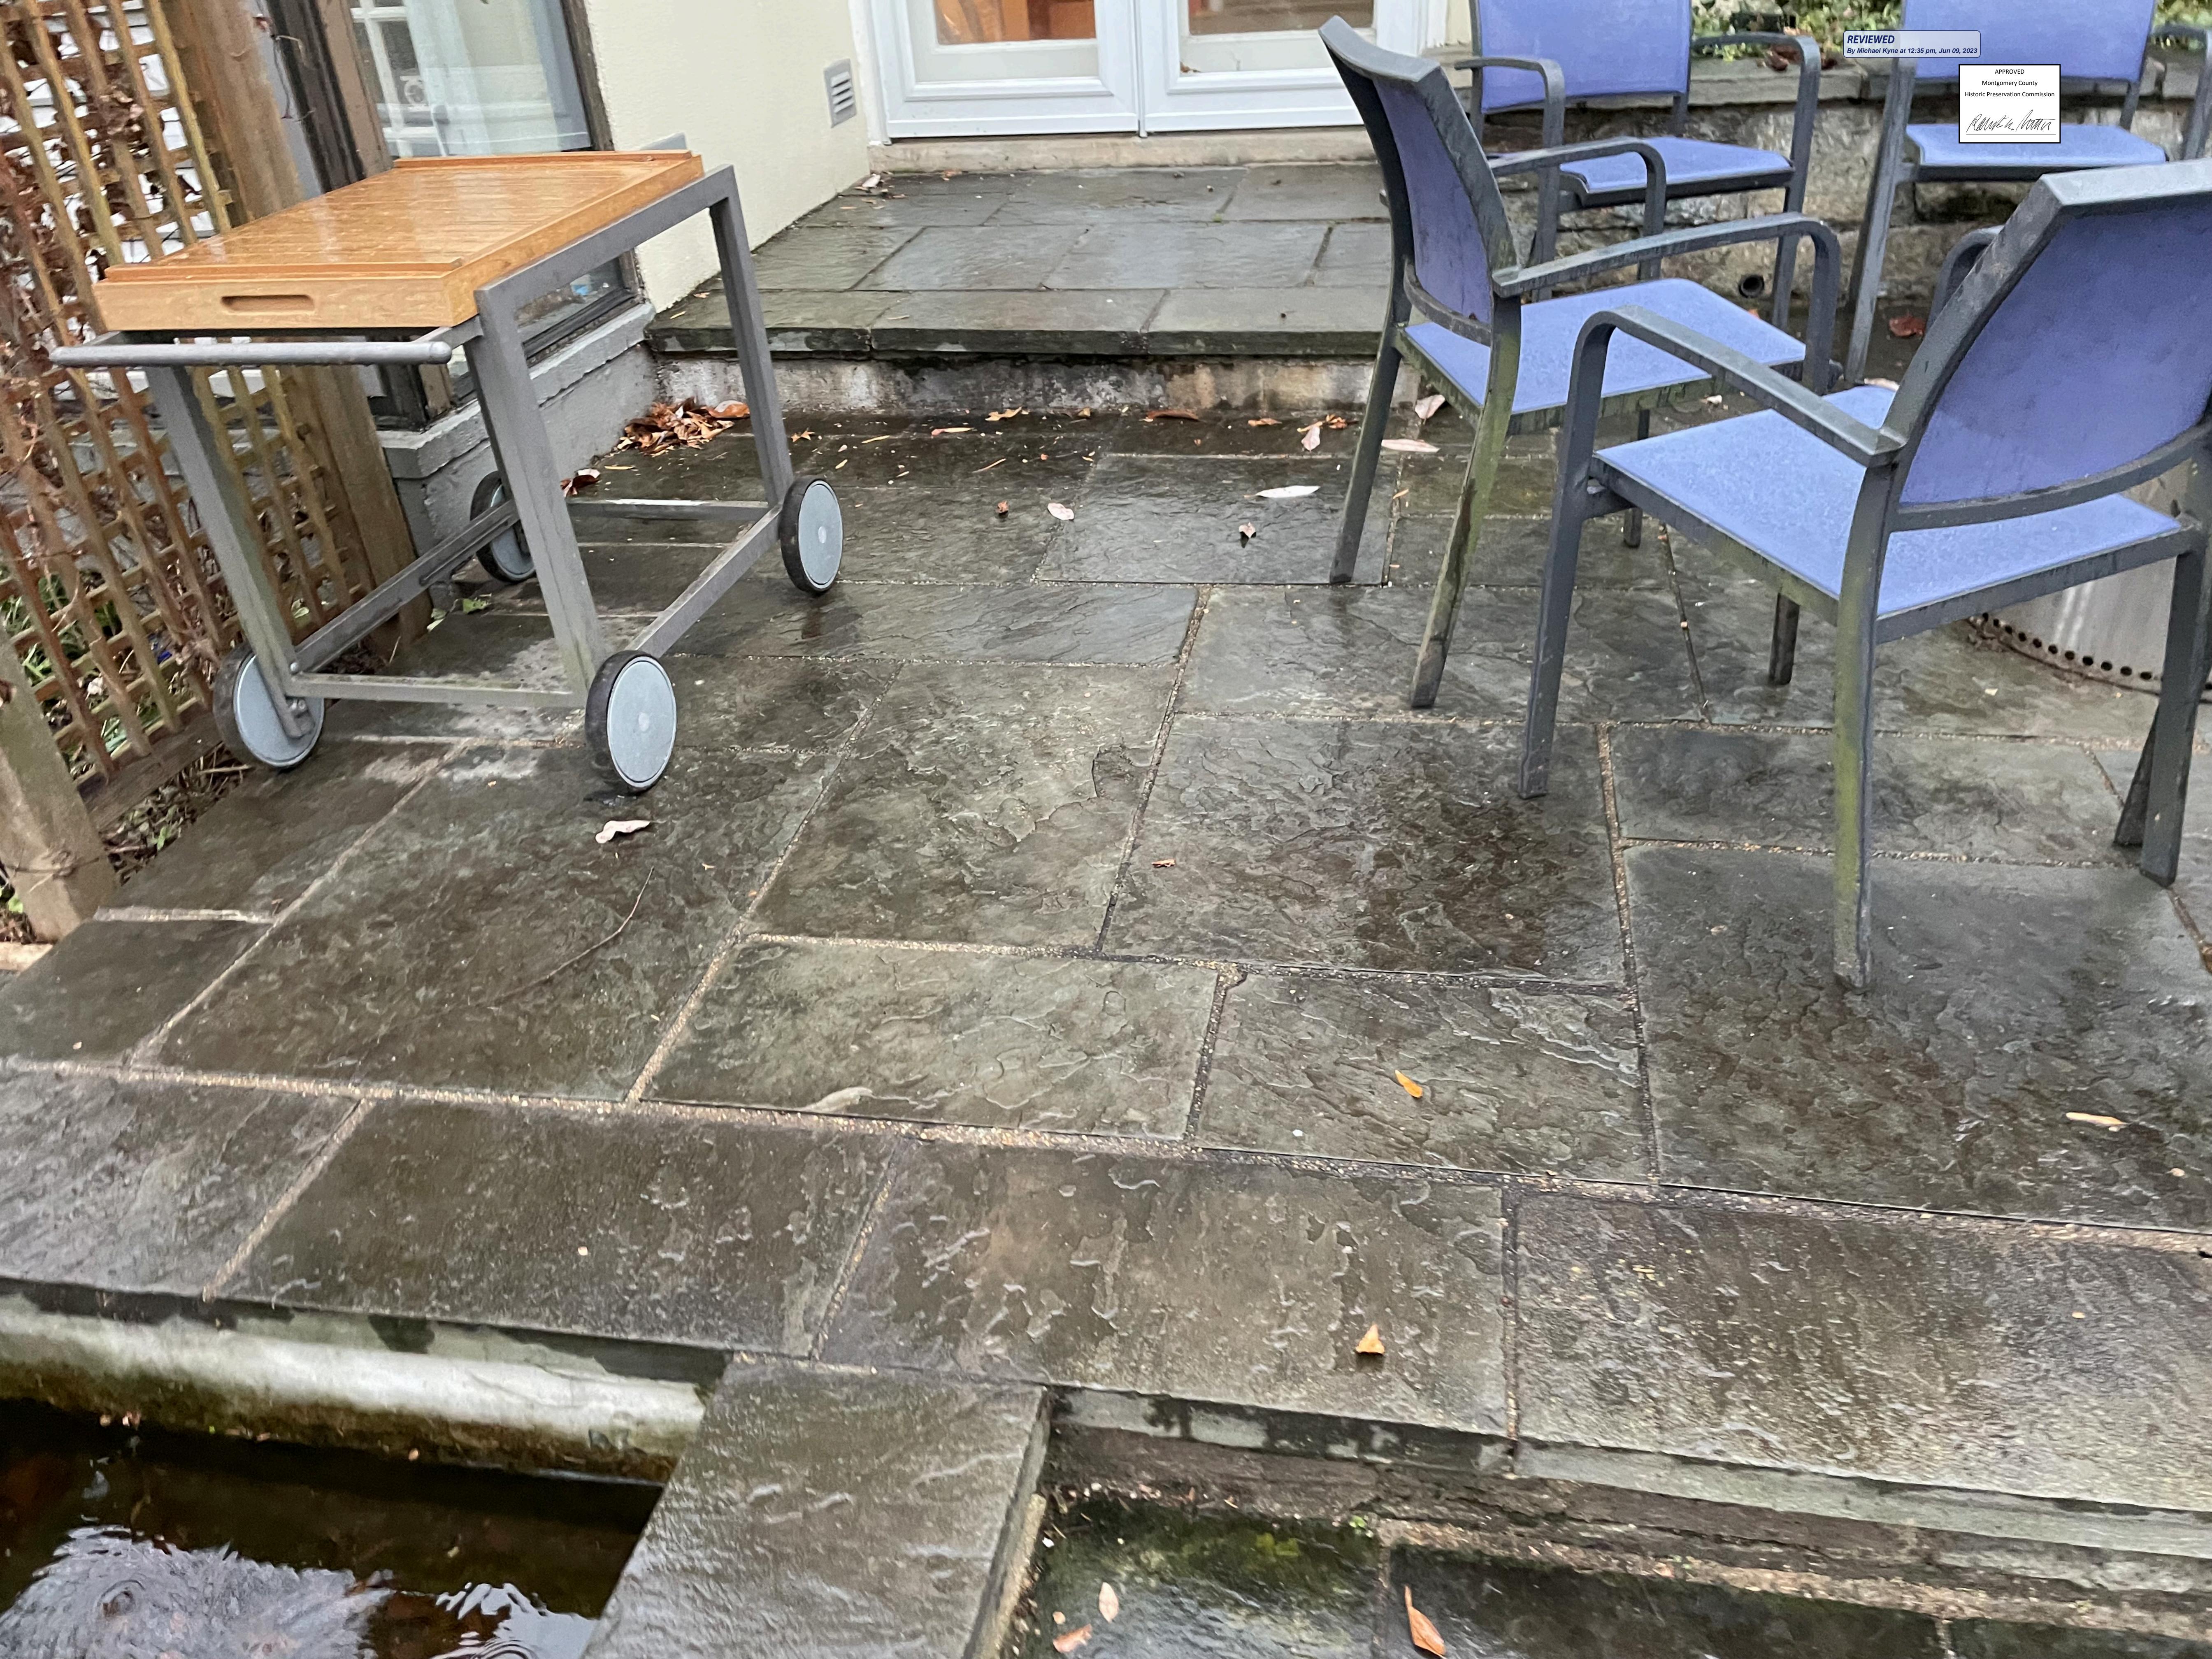

**REVIEWED** 

By Michael Kyne at 12:33 pm, Jun 09, 2023

**APPROVED** 

**Montgomery County** 

**Historic Preservation Commission** 

Ramath /M

MHIC #107535

| SBC LANDSCAPING & OUTDOOR SERV                       | ICES, LLC Office : (410) 679-                                | Office : (410) 679-1683                    |  |  |  |
|------------------------------------------------------|--------------------------------------------------------------|--------------------------------------------|--|--|--|
| P.O. Box 420                                         | Justin Kelly, Landscape Designer and Sales                   | Justin Kelly, Landscape Designer and Sales |  |  |  |
| Fallston, M.D. 21047                                 | justin.kelly@sbclandscaping.com (202) 255-4                  | 4839                                       |  |  |  |
| BILL TO: Jennifer Emmett and Lee Bodner              | SITE ADDRESS: Jennifer Emmett and Lee Bodner                 |                                            |  |  |  |
| 26 Quincy St.                                        | 26 Quincy St.                                                |                                            |  |  |  |
| Chevy Chase, MD 20815                                | Chevy Chase, MD 20815                                        |                                            |  |  |  |
| PHONE: (301) 379-4200                                | PHONE:                                                       |                                            |  |  |  |
| CELL:                                                | CELL:                                                        |                                            |  |  |  |
| EMAIL: lee@bodner.net                                | EMAIL:                                                       |                                            |  |  |  |
| FLAGSTONE PATIO, STEPS, RETAINING WALL,              | Fishmate based on design dated March 24, 2023                |                                            |  |  |  |
| PERGOLA, OUTDOOR LIGHTING, FOUNTAI                   | N TILES                                                      |                                            |  |  |  |
|                                                      |                                                              |                                            |  |  |  |
| New Flagstone Patio: Install New 1" Select Blue F    | PA Flagstone over new 3" compacted RC-6 sub base             |                                            |  |  |  |
| and 6" 3,500 psi concrete slab (Approx. 377 sq.ft.)  | ).                                                           |                                            |  |  |  |
|                                                      |                                                              |                                            |  |  |  |
|                                                      | ry Retaining Wall with buried concrete footer, CMU           |                                            |  |  |  |
|                                                      | (1' high). Wall estimate includes construction of the        |                                            |  |  |  |
| footer, CMU block and parge finish. Retaining wa     | Il will underpin and support new flagstone patio.            |                                            |  |  |  |
|                                                      |                                                              |                                            |  |  |  |
| Install Masonry Steps: Install masonry steps with    | thermal bluestone treads (Approx. 38 linear ft.).            |                                            |  |  |  |
| Outdoor Lighting, Install Alliance Outdoor Lightin   | ng (6) GL-160 In Ground lights, (2) BL-200 Flood lights      |                                            |  |  |  |
| and (2) UL-100 Pond Lights. Install (1) XF-300 Tra   |                                                              |                                            |  |  |  |
| and (2) OL-100 Form Lights. Histail (1) AF-300 Ha    | isloimer.                                                    |                                            |  |  |  |
| Install Pergola: Install (1) 10'Wx20'Lx8.2'H pergol  | a. Install concrete footers for the vertical pergola         |                                            |  |  |  |
| posts. Customer will purchase pergola for SBC to     | , -                                                          |                                            |  |  |  |
| F                                                    | (case cary)                                                  |                                            |  |  |  |
| Tile Existing Fountain: Install Ceramic Tile on the  | inside of the existing fountain                              |                                            |  |  |  |
| The Existing Fouritain. Instant certainte the on the | miside of the existing rountain.                             |                                            |  |  |  |
|                                                      |                                                              |                                            |  |  |  |
| Scope of Work Total                                  | \$                                                           | -                                          |  |  |  |
| Energy & Fuel Surcharge                              | _ \$                                                         |                                            |  |  |  |
| Payments Date                                        | e Check# APPROVED                                            |                                            |  |  |  |
| Deposit Payment                                      |                                                              |                                            |  |  |  |
| 1st Day of Construction                              | Montgomery County                                            |                                            |  |  |  |
| 2nd Progress Payment                                 | Historic Preservation Commission                             |                                            |  |  |  |
| 3rd Progress Pa REVIEWED                             |                                                              |                                            |  |  |  |
| Project Comple By Michael Kyne at 12:33              | om Jun 09 2023                                               |                                            |  |  |  |
| All credit card charges will incur a 3.25% surcharg  | e Mal I / latt                                               | . 00                                       |  |  |  |
| All financed chargers are subject to credit approve  | al, fees, and interest  // ///////////////////////////////// |                                            |  |  |  |

**SPECIAL NOTES & COMMENTS** 

Disturbed areas of the lawn will be fine graded and seed and straw applied. Are necessary.

Payment Agreement: Homeowner agrees to pay SBC Outdoor Services the amount scheduled above for material delivered and installed and services rendered.