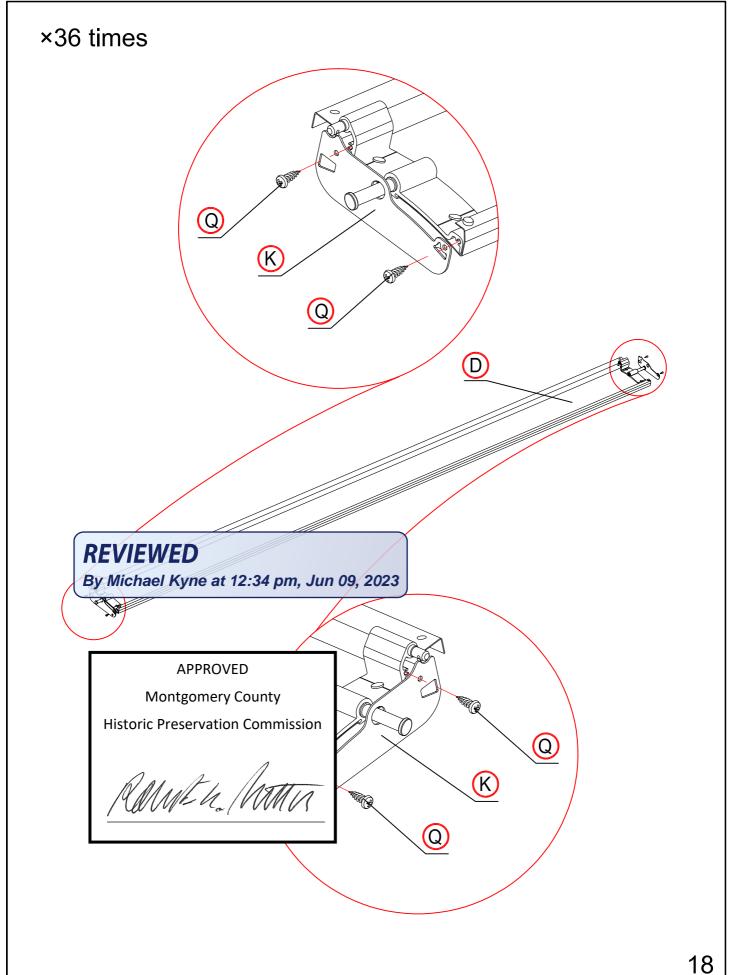

# **PERGOLA** 10'x20'(3x6m)

**User Manual** 

### **REVIEWED**

By Michael Kyne at 12:34 pm, Jun 09, 2023

**APPROVED** 

**Montgomery County** 

**Historic Preservation Commission** 

Rameta Mi

|            | REF            | QTY      | REF       | QTY                              | REF         | QTY          |
|------------|----------------|----------|-----------|----------------------------------|-------------|--------------|
|            | A              | 4PCS     | A1        | 2PCS                             | B           | 1PC          |
|            | <b>B</b> 1     | 1PC      | B2        | 1PC                              | <b>B</b> 3  | 1PC          |
|            | C              | 2PCS     | G         | 4PCS                             | H           | 2PCS         |
|            |                | 6PCS     | J         | 6PCS                             | K           | 74+3PCS      |
|            | L              | 2PCS     | M         | 76+3PCS                          | N           | 4PCS         |
| Carton     | N1             | 2PCS     | 0         | 36PCS                            | P           | 152+6PCS     |
| 1/5        | Q              | 152+6PCS | R         | 16PCS                            | S           | 76+6PCS      |
|            |                |          | <u>T1</u> | 4PCS                             |             |              |
|            | U1             | 4PCS     | V         | 2PCS                             | W           | 24PCS        |
|            | X              | 1PC      | Y         | 2PCS                             |             |              |
|            | User<br>Manual | 1SET     |           | EVIEWED                          |             |              |
| Carton 2/5 | D              | 9PCS     | Ву        | Michael Kyne a                   | t 12:34 pm, | Jun 09, 2023 |
| Carton 3/5 | D              | 9PCS     |           | APPRC Montgome                   |             |              |
| Carton 4/5 | D              | 9PCS     |           | Historic Preservation Commission |             | ion          |
| Carton 5/5 | D              | 11PCS    |           | Rame h. Man                      |             |              |