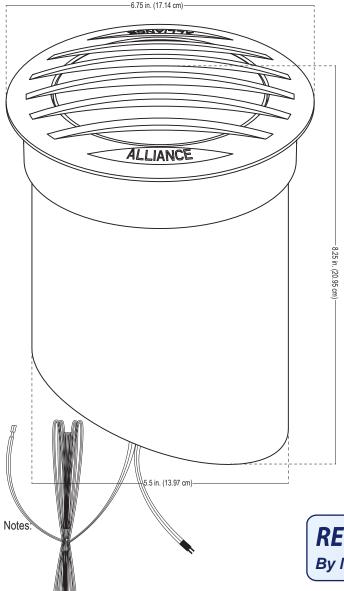

**REVIEWED** 

By Michael Kyne at 12:33 pm, Jun 09, 2023

**APPROVED** 

**Montgomery County** 

**Historic Preservation Commission** 

Ramath /M

MHIC #107535

| SBC LANDSCAPING & OUTDOOR SERV                       | ICES, LLC Office : (410) 679-                                | Office : (410) 679-1683                    |  |  |  |
|------------------------------------------------------|--------------------------------------------------------------|--------------------------------------------|--|--|--|
| P.O. Box 420                                         | Justin Kelly, Landscape Designer and Sales                   | Justin Kelly, Landscape Designer and Sales |  |  |  |
| Fallston, M.D. 21047                                 | justin.kelly@sbclandscaping.com (202) 255-4                  | 4839                                       |  |  |  |
| BILL TO: Jennifer Emmett and Lee Bodner              | SITE ADDRESS: Jennifer Emmett and Lee Bodner                 |                                            |  |  |  |
| 26 Quincy St.                                        | 26 Quincy St.                                                |                                            |  |  |  |
| Chevy Chase, MD 20815                                | Chevy Chase, MD 20815                                        |                                            |  |  |  |
| PHONE: (301) 379-4200                                | PHONE:                                                       |                                            |  |  |  |
| CELL:                                                | CELL:                                                        |                                            |  |  |  |
| EMAIL: lee@bodner.net                                | EMAIL:                                                       |                                            |  |  |  |
| FLAGSTONE PATIO, STEPS, RETAINING WALL,              | Fishmate based on design dated March 24, 2023                |                                            |  |  |  |
| PERGOLA, OUTDOOR LIGHTING, FOUNTAI                   | N TILES                                                      |                                            |  |  |  |
|                                                      |                                                              |                                            |  |  |  |
| New Flagstone Patio: Install New 1" Select Blue F    | PA Flagstone over new 3" compacted RC-6 sub base             |                                            |  |  |  |
| and 6" 3,500 psi concrete slab (Approx. 377 sq.ft.)  | ).                                                           |                                            |  |  |  |
|                                                      |                                                              |                                            |  |  |  |
|                                                      | ry Retaining Wall with buried concrete footer, CMU           |                                            |  |  |  |
|                                                      | (1' high). Wall estimate includes construction of the        |                                            |  |  |  |
| footer, CMU block and parge finish. Retaining wa     | Il will underpin and support new flagstone patio.            |                                            |  |  |  |
|                                                      |                                                              |                                            |  |  |  |
| Install Masonry Steps: Install masonry steps with    | thermal bluestone treads (Approx. 38 linear ft.).            |                                            |  |  |  |
| Outdoor Lighting, Install Alliance Outdoor Lightin   | ng (6) GL-160 In Ground lights, (2) BL-200 Flood lights      |                                            |  |  |  |
| and (2) UL-100 Pond Lights. Install (1) XF-300 Tra   |                                                              |                                            |  |  |  |
| and (2) OL-100 Form Lights. Histail (1) AF-300 Ha    | isloimer.                                                    |                                            |  |  |  |
| Install Pergola: Install (1) 10'Wx20'Lx8.2'H pergol  | a. Install concrete footers for the vertical pergola         |                                            |  |  |  |
| posts. Customer will purchase pergola for SBC to     | , -                                                          |                                            |  |  |  |
| F                                                    | (case cary)                                                  |                                            |  |  |  |
| Tile Existing Fountain: Install Ceramic Tile on the  | inside of the existing fountain                              |                                            |  |  |  |
| The Existing Fouritain. Instant certainte the on the | miside of the existing rountain.                             |                                            |  |  |  |
|                                                      |                                                              |                                            |  |  |  |
| Scope of Work Total                                  | \$                                                           | -                                          |  |  |  |
| Energy & Fuel Surcharge                              | _ \$                                                         |                                            |  |  |  |
| Payments Date                                        | e Check# APPROVED                                            |                                            |  |  |  |
| Deposit Payment                                      |                                                              |                                            |  |  |  |
| 1st Day of Construction                              | Montgomery County                                            |                                            |  |  |  |
| 2nd Progress Payment                                 | Historic Preservation Commission                             |                                            |  |  |  |
| 3rd Progress Pa REVIEWED                             |                                                              |                                            |  |  |  |
| Project Comple By Michael Kyne at 12:33              | om Jun 09 2023                                               |                                            |  |  |  |
| All credit card charges will incur a 3.25% surcharg  | e Mal I / latt                                               | . 00                                       |  |  |  |
| All financed chargers are subject to credit approve  | al, fees, and interest  // ///////////////////////////////// |                                            |  |  |  |