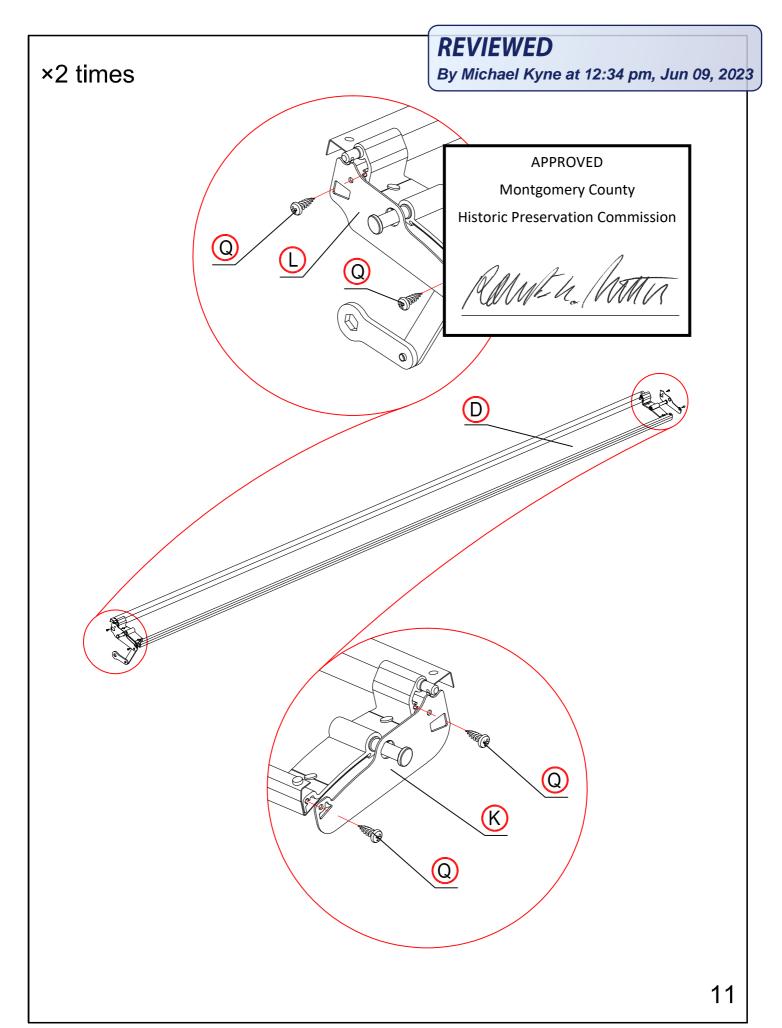

# **PERGOLA** 10'x20'(3x6m)

**User Manual** 

### **REVIEWED**

By Michael Kyne at 12:34 pm, Jun 09, 2023

**APPROVED** 

**Montgomery County** 

**Historic Preservation Commission** 

Rameta Mi

|            | REF            | QTY      | REF       | QTY                              | REF         | QTY          |
|------------|----------------|----------|-----------|----------------------------------|-------------|--------------|
|            | A              | 4PCS     | A1        | 2PCS                             | B           | 1PC          |
|            | <b>B</b> 1     | 1PC      | B2        | 1PC                              | <b>B</b> 3  | 1PC          |
|            | C              | 2PCS     | G         | 4PCS                             | H           | 2PCS         |
|            |                | 6PCS     | J         | 6PCS                             | K           | 74+3PCS      |
|            | L              | 2PCS     | M         | 76+3PCS                          | N           | 4PCS         |
| Carton     | N1             | 2PCS     | 0         | 36PCS                            | P           | 152+6PCS     |
| 1/5        | Q              | 152+6PCS | R         | 16PCS                            | S           | 76+6PCS      |
|            |                |          | <u>T1</u> | 4PCS                             |             |              |
|            | U1             | 4PCS     | V         | 2PCS                             | W           | 24PCS        |
|            | X              | 1PC      | Y         | 2PCS                             |             |              |
|            | User<br>Manual | 1SET     |           | EVIEWED                          |             |              |
| Carton 2/5 | D              | 9PCS     | Ву        | Michael Kyne a                   | t 12:34 pm, | Jun 09, 2023 |
| Carton 3/5 | D              | 9PCS     |           | APPRC Montgome                   |             |              |
| Carton 4/5 | D              | 9PCS     |           | Historic Preservation Commission |             | ion          |
| Carton 5/5 | D              | 11PCS    |           | Rame h. Man                      |             |              |

| REF | PICTURE                                                 | QTY                     |
|-----|---------------------------------------------------------|-------------------------|
| D   |                                                         | 38PCS                   |
| G   |                                                         | 4PCS                    |
| H   |                                                         | 2PCS                    |
|     |                                                         | 6PCS                    |
| J   | REVIEWED  By Michael Kyne at 12:34 p                    | 6PCS<br>m, Jun 09, 2023 |
| K   | APPROVED  Montgomery County  Historic Preservation Comm |                         |
| L   | Ramk h. Man                                             | cs                      |