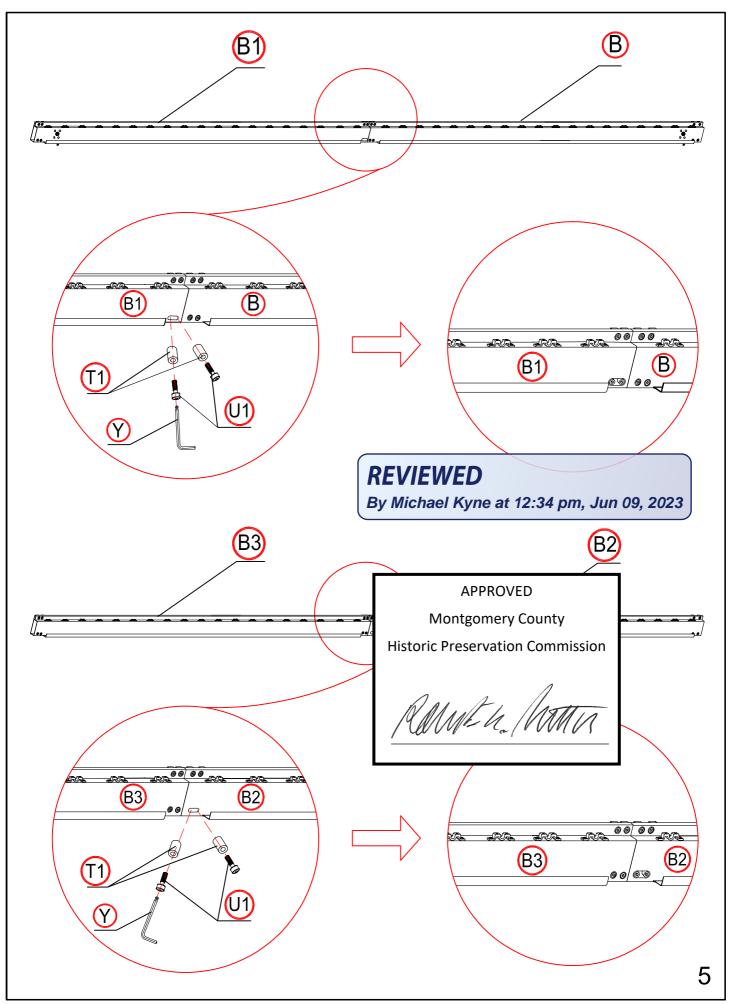

### **REVIEWED**

By Michael Kyne at 12:34 pm, Jun 09, 2023

**APPROVED** 

**Montgomery County** 

**Historic Preservation Commission** 

Rameta Mi

|            | REF            | QTY      | REF       | QTY                              | REF         | QTY          |
|------------|----------------|----------|-----------|----------------------------------|-------------|--------------|
|            | A              | 4PCS     | A1        | 2PCS                             | B           | 1PC          |
|            | <b>B</b> 1     | 1PC      | B2        | 1PC                              | <b>B</b> 3  | 1PC          |
|            | C              | 2PCS     | G         | 4PCS                             | H           | 2PCS         |
|            |                | 6PCS     | J         | 6PCS                             | K           | 74+3PCS      |
|            | L              | 2PCS     | M         | 76+3PCS                          | N           | 4PCS         |
| Carton     | N1             | 2PCS     | 0         | 36PCS                            | P           | 152+6PCS     |
| 1/5        | Q              | 152+6PCS | R         | 16PCS                            | S           | 76+6PCS      |
|            |                |          | <u>T1</u> | 4PCS                             |             |              |
|            | U1             | 4PCS     | V         | 2PCS                             | W           | 24PCS        |
|            | X              | 1PC      | Y         | 2PCS                             |             |              |
|            | User<br>Manual | 1SET     |           | EVIEWED                          |             |              |
| Carton 2/5 | D              | 9PCS     | Ву        | Michael Kyne a                   | t 12:34 pm, | Jun 09, 2023 |
| Carton 3/5 | D              | 9PCS     |           | APPRC Montgome                   |             |              |
| Carton 4/5 | D              | 9PCS     |           | Historic Preservation Commission |             | ion          |
| Carton 5/5 | D              | 11PCS    |           | Rame h. Man                      |             |              |

| REF         | REVIEWED PICTURE                                  | QTY  |
|-------------|---------------------------------------------------|------|
| A           | APPROVED Montgomery County                        | 4PCS |
| <u>(A1)</u> | Historic Preservation Commission  Adduktu Adduktu | 2PCS |
| B           |                                                   | 1PC  |
| B1          |                                                   | 1PC  |
| B2          |                                                   | 1PC  |
| <b>B</b> 3  |                                                   | 1PC  |
| C           |                                                   | 2PCS |