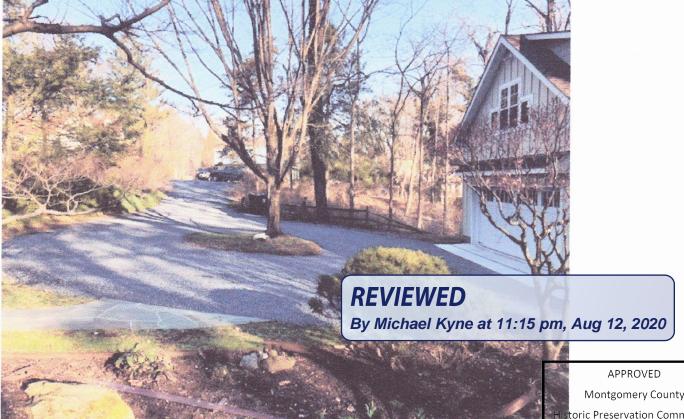

APPROVED

**REVIEWED** 

By Michael Kyne at 11:15 pm, Aug 12, 2020

Montgomery County Historic Preservation Commission

Sandral. Heiler

Driveway facing North.

Drive facing South.

Montgomery County coric Preservation Commission