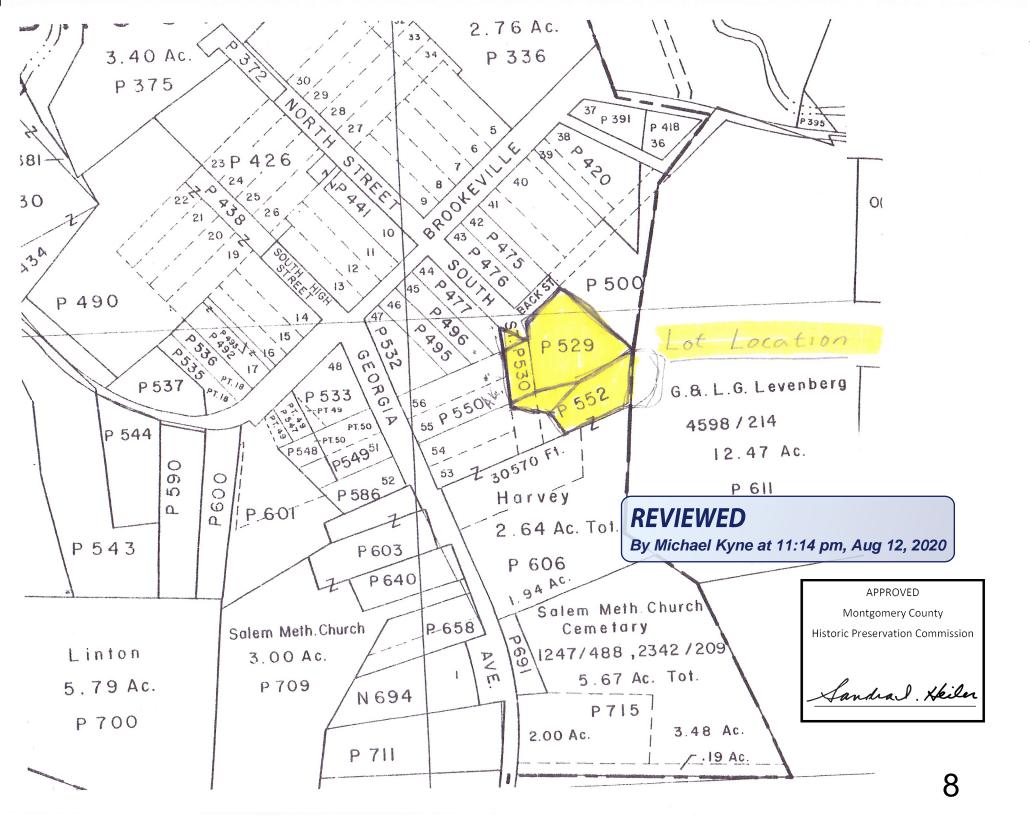

Applicant:Donald DewallAddress:1 South Street, Brookeville

This HAWP approval is subject to the general condition that the applicant will obtain all other applicable Montgomery County or local government agency permits. After the issuance of these permits, the applicant must contact this Historic Preservation Office if any changes to the approved plan are made. Once work is complete the applicant will contact Michael Kyne at 301.563.3403 or michael.kyne@montgomeryplanning.org to schedule a follow-up site visit.

APPROVED

**REVIEWED** 

By Michael Kyne at 11:15 pm, Aug 12, 2020

Montgomery County Historic Preservation Commission

Sandral. Heiler

Driveway facing North.

Drive facing South.

Montgomery County coric Preservation Commission