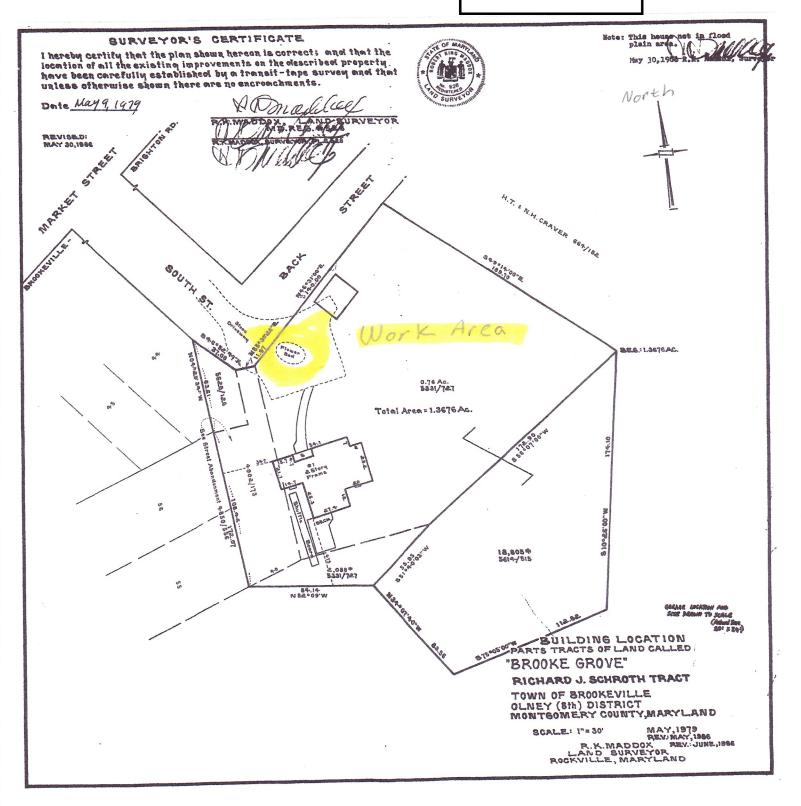

Applicant:Donald DewallAddress:1 South Street, Brookeville

This HAWP approval is subject to the general condition that the applicant will obtain all other applicable Montgomery County or local government agency permits. After the issuance of these permits, the applicant must contact this Historic Preservation Office if any changes to the approved plan are made. Once work is complete the applicant will contact Michael Kyne at 301.563.3403 or michael.kyne@montgomeryplanning.org to schedule a follow-up site visit.

APPROVED

**REVIEWED** 

By Michael Kyne at 11:15 pm, Aug 12, 2020

Montgomery County Historic Preservation Commission

Sandral. Heiler

Driveway facing North.

Drive facing South.

Montgomery County coric Preservation Commission