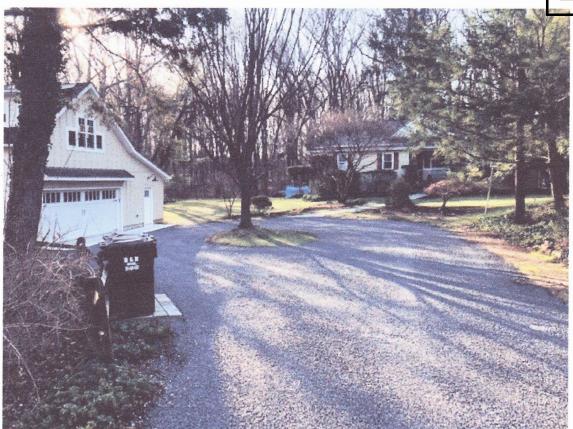

APPROVED

**REVIEWED** 

By Michael Kyne at 11:15 pm, Aug 12, 2020

Montgomery County Historic Preservation Commission

Sandral. Heiler

Driveway facing North.

Drive facing South.

Montgomery County coric Preservation Commission