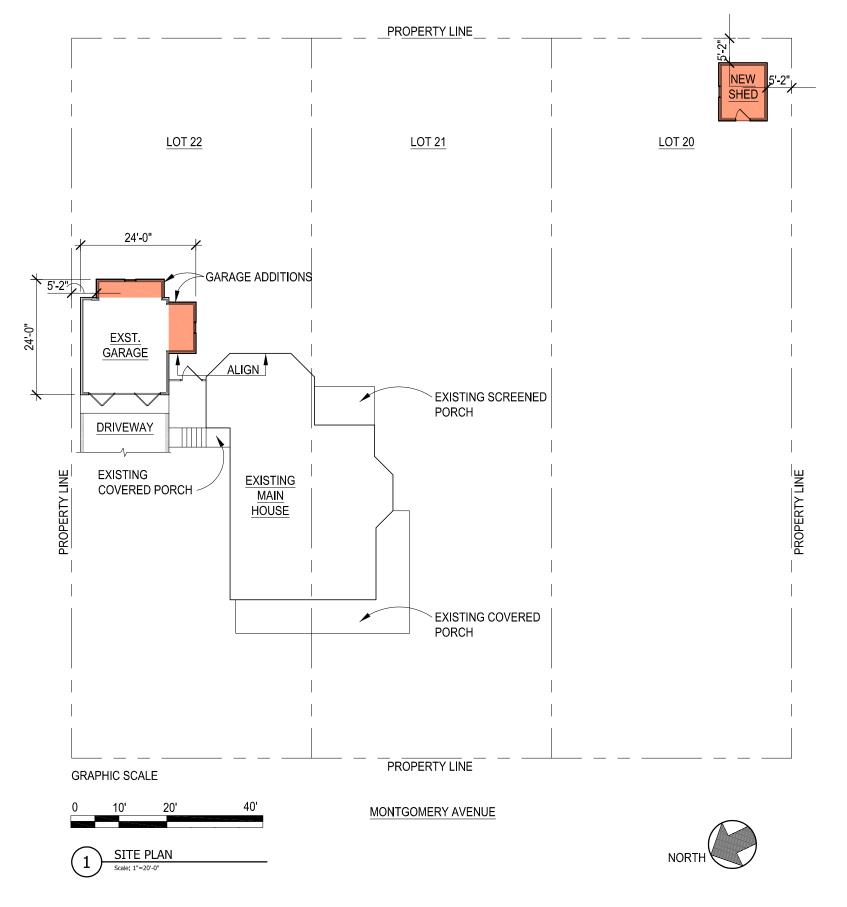

## LOT COVERAGE

PROPERTY AREA: 22,500 SF ZONE: R-60

MAX LOT COVERAGE ALLOWED: 20% (4,500 SF)

SQUARE FOOTAGE

EXISTING MAIN HOUSE: 1,957 SF
EXISTING GARAGE: 372 SF
GARAGE ADDITIONS: 113 SF
NEW SHED: 120 SF
TOTAL: 2,562 SF

PROPOSED LOT COVERAGE: 11.4%