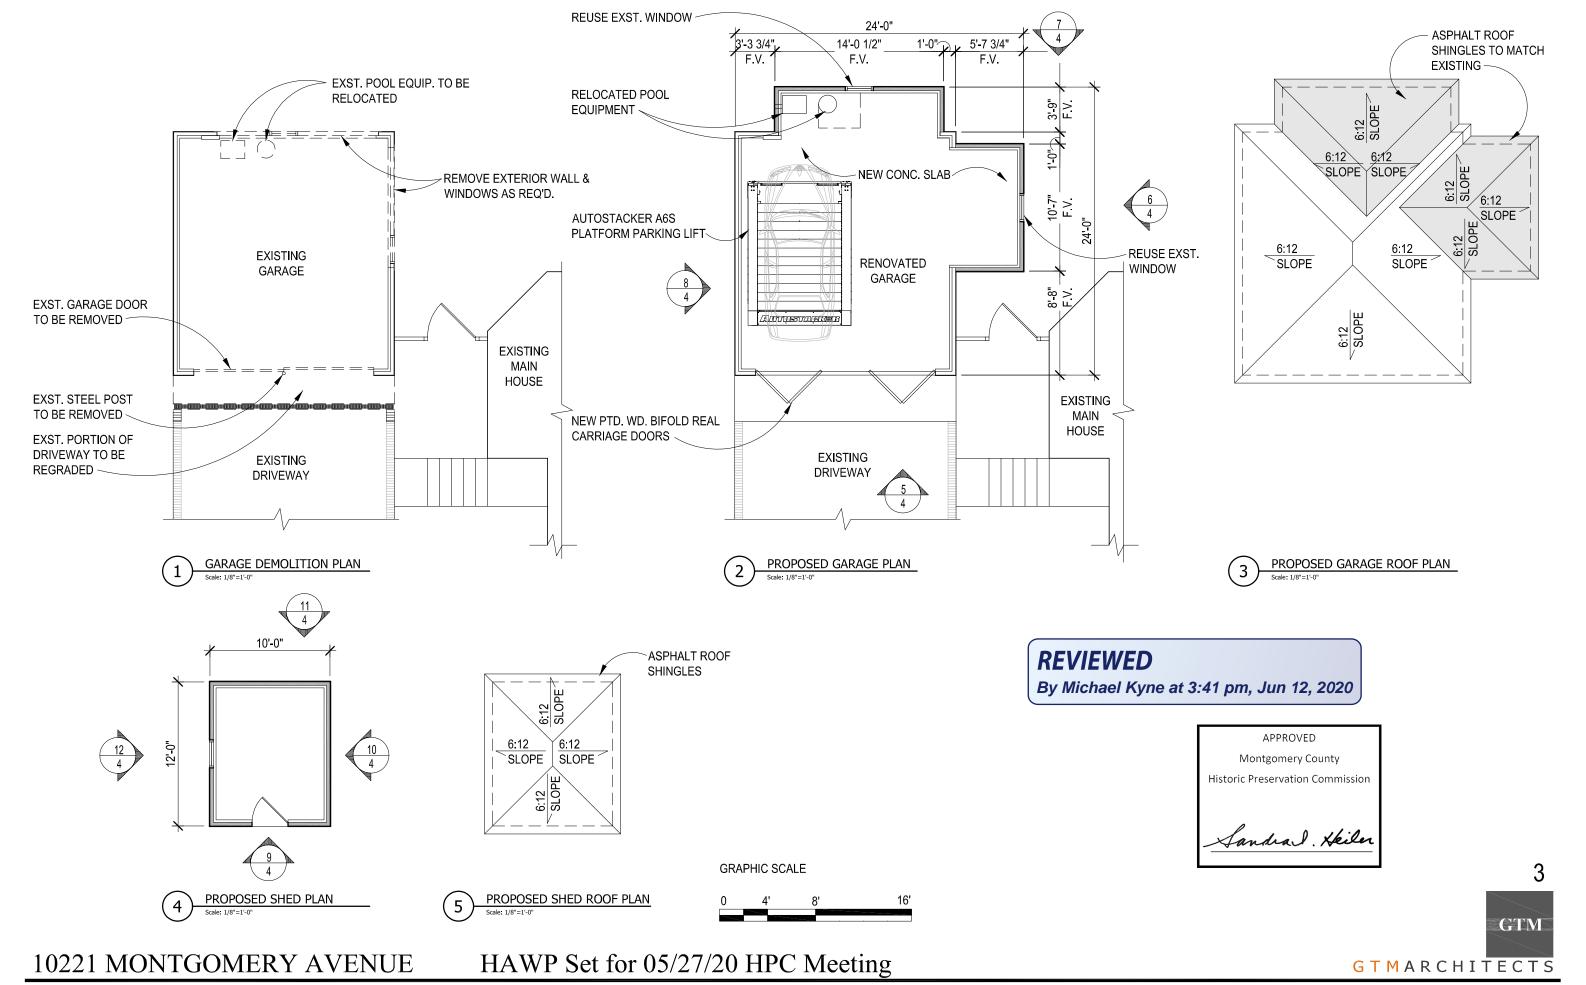

## **REVIEWED**

By Michael Kyne at 3:41 pm, Jun 12, 2020

APPROVED

Montgomery County

Historic Preservation Commission

Landral. Kkiler

GTM

10221 MONTGOMERY AVENUE