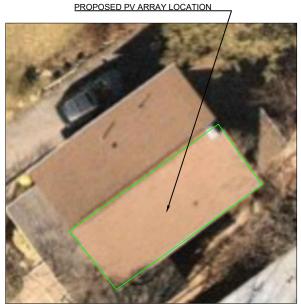

IQ7

Solar Panel Layout

Scale: 1/8" =1'-0"

SOLAR ARRAY AREA: 367 sqft

THE SOLAR ARRAY IS 31.7% OF THE PLAN VIEW TOTAL ROOF AREA

PLAN VIEW TOTAL ROOF AREA: 1157.4 sqft