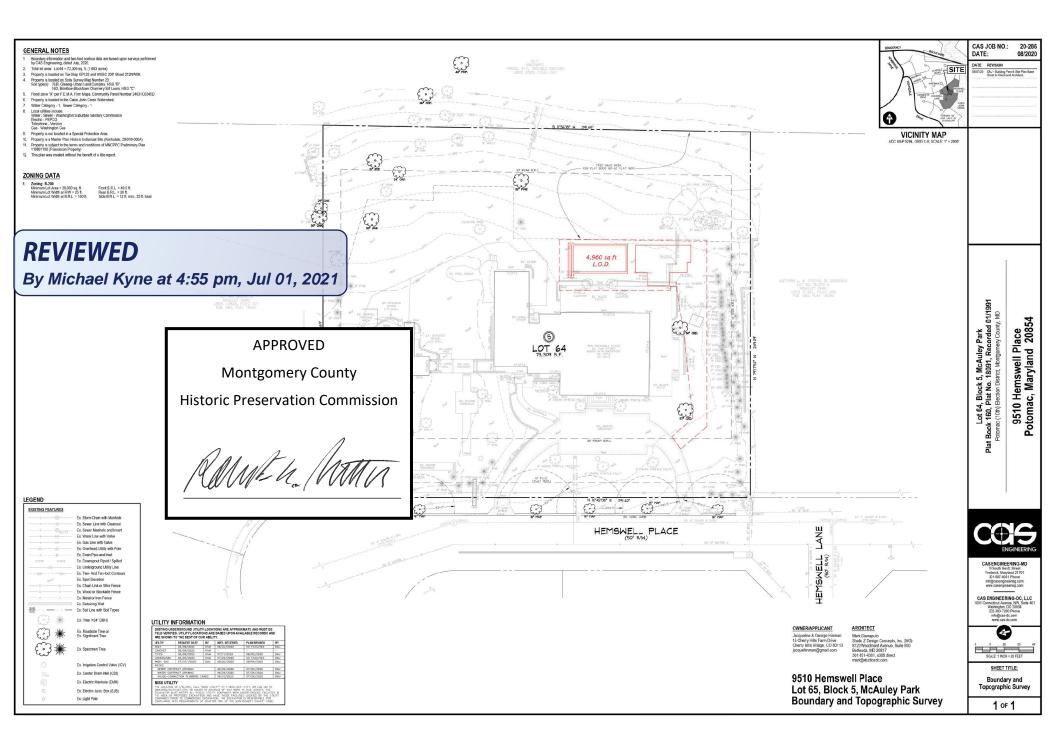

Applicant: Jacqueline & George Hinman (Mark Giarraputo, Architect)

Address: 9510 Hemswell Place, Potomac

This HAWP approval is subject to the general condition that the applicant will obtain all other applicable Montgomery County or local government agency permits. After the issuance of these permits, the applicant must contact this Historic Preservation Office if any changes to the approved plan are made. Once work is complete the applicant will contact Michael Kyne at 301.563.3403 or <a href="michael.kyne@montgomeryplanning.org">michael.kyne@montgomeryplanning.org</a> to schedule a follow-up site visit.

Description of Property: Please describe the building and surrounding environment. Include information on significant structures, landscape features, or other significant features of the property:

This is a single family home with a detached garage, patio and typical residential landscaping.

Description of Work Proposed: Please give an overview of the work to be undertaken:

We are constructing a small in-ground refer-back swimming pool. Permit #949501

**REVIEWED** 

By Michael Kyne at 4:54 pm, Jul 01, 2021