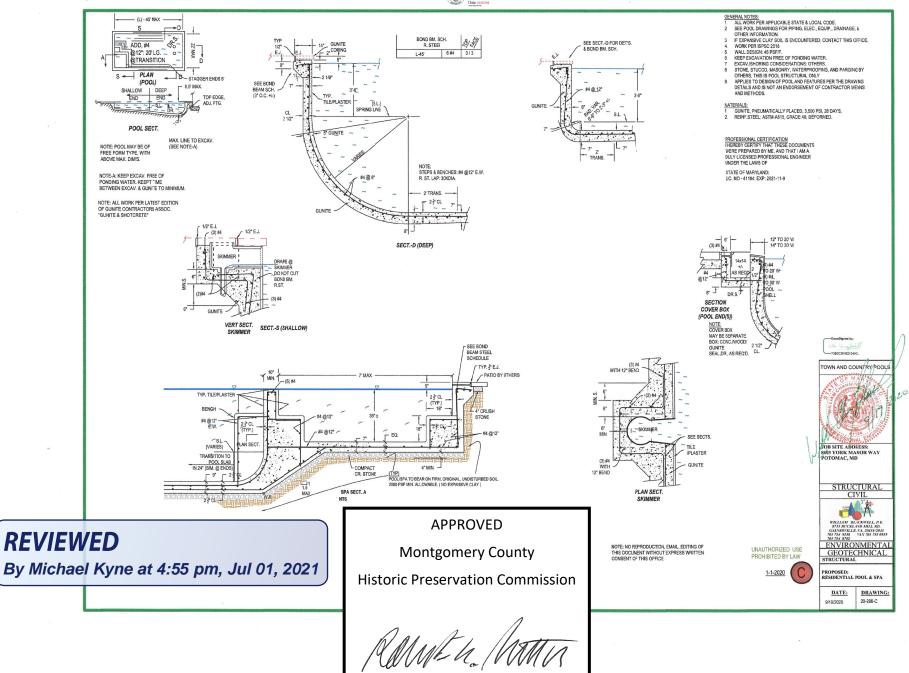

Description of Work Proposed: Please give an overview of the work to be undertaken:

We are constructing a small in-ground refer-back swimming pool. Permit #949501

**REVIEWED** 

By Michael Kyne at 4:54 pm, Jul 01, 2021