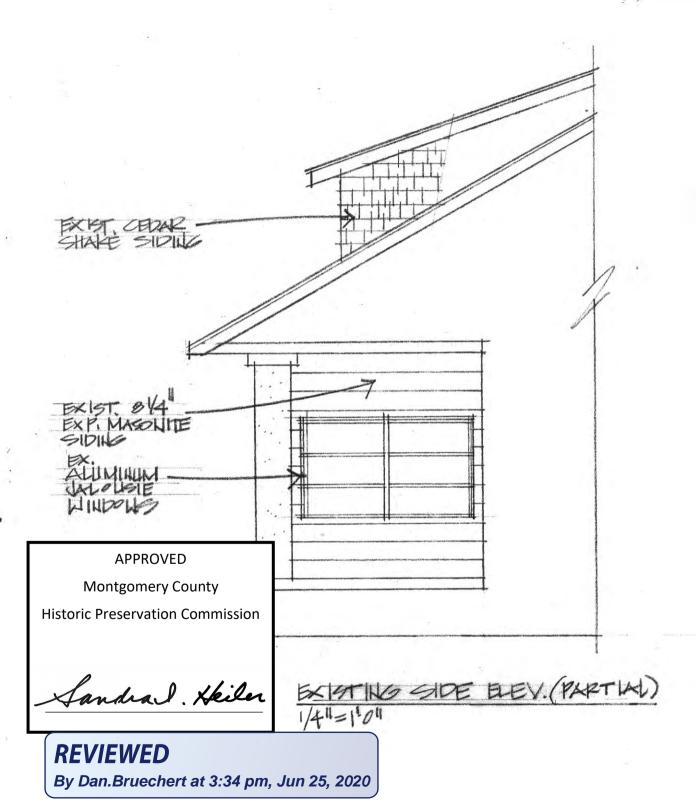

IONAL UPON ADHERENCE TO THE ABOVE APPROVED HAWP CONDITIONS AND MAY REQUIRE APPROVAL BY DPS OR ANOTHER LOCAL OFFICE BEFORE WORK CAN BEGIN.

Applicant: Susan Montgomery

Address: 10 Philadelphia Ave., Takoma Park

This HAWP approval is subject to the general condition that the applicant will obtain all other applicable Montgomery County or local government agency permits. After the issuance of these permits, the applicant must contact this Historic Preservation Office if any changes to the approved plan are made. Once work is complete the applicant will contact Dan Bruechert at 301.563.3400 or <a href="mailto:dan.bruechert@montgomeryplanning.org">dan.bruechert@montgomeryplanning.org</a> to schedule a follow-up site visit.









# **REVIEWED**

By Dan.Bruechert at 3:34 pm, Jun 25, 2020















## WOOD ULTIMATE CASEMENT/PUSH O

## REVIEWED

By Dan.Bruechert at 3:35 pm, Jun 25, 2020

#### CONSTRUCTION DETAILS







APPROVED







**PUSH OUT OPERATOR JAMB** 



1/8TICAL MULLION

## WOOD ULTIMATE DOUBLE HUNG

CONSTRUCTION DETAILS

APPROVED

**Montgomery County** 

Historic Preservation Commission

Sandral Keiler



By Dan.Bruechert at 3:35 pm, Jun 25, 2020