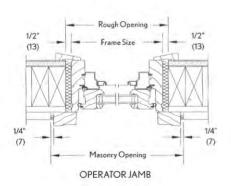

#### CONSTRUCTION DETAILS

APPROVED

**PUSH OUT OPERATOR JAMB** 

1/8TICAL MULLION