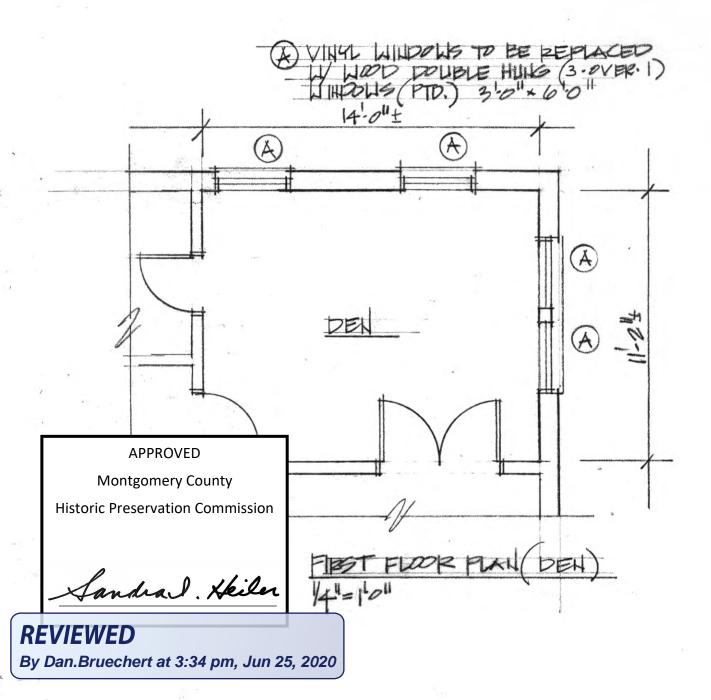

The Montgomery County Historic Preservation Commission (HPC) has reviewed the attached application for a Historic Area Work Permit (HAWP). This application was **approved** at the June 24, 2020 HPC meeting.

The HPC staff has reviewed and stamped the attached construction drawings.

THE BUILDING PERMIT FOR THIS PROJECT SHALL BE ISSUED CONDITIONAL UPON ADHERENCE TO THE ABOVE APPROVED HAWP CONDITIONS AND MAY REQUIRE APPROVAL BY DPS OR ANOTHER LOCAL OFFICE BEFORE WORK CAN BEGIN.