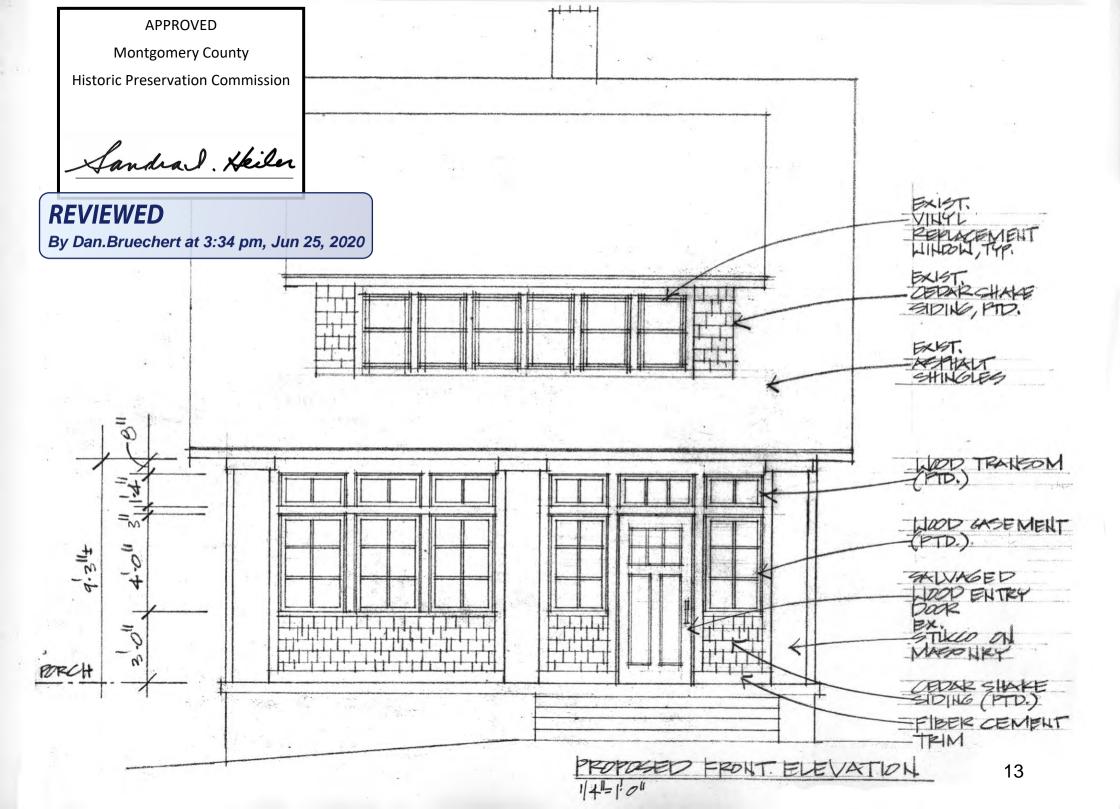

NAL UPON ADHERENCE TO THE ABOVE APPROVED HAWP CONDITIONS AND MAY REQUIRE APPROVAL BY DPS OR ANOTHER LOCAL OFFICE BEFORE WORK CAN BEGIN.

Applicant: Susan Montgomery

Address: 10 Philadelphia Ave., Takoma Park

This HAWP approval is subject to the general condition that the applicant will obtain all other applicable Montgomery County or local government agency permits. After the issuance of these permits, the applicant must contact this Historic Preservation Office if any changes to the approved plan are made. Once work is complete the applicant will contact Dan Bruechert at 301.563.3400 or <a href="mailto:dan.bruechert@montgomeryplanning.org">dan.bruechert@montgomeryplanning.org</a> to schedule a follow-up site visit.









# **REVIEWED**

By Dan.Bruechert at 3:34 pm, Jun 25, 2020















## WOOD ULTIMATE CASEMENT/PUSH O

## REVIEWED

By Dan.Bruechert at 3:35 pm, Jun 25, 2020

#### CONSTRUCTION DETAILS







APPROVED







**PUSH OUT OPERATOR JAMB** 



1/8TICAL MULLION

## WOOD ULTIMATE DOUBLE HUNG

CONSTRUCTION DETAILS

APPROVED

**Montgomery County** 

Historic Preservation Commission

Sandral Keiler



By Dan.Bruechert at 3:35 pm, Jun 25, 2020