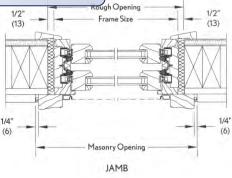

## WOOD ULTIMATE DOUBLE HUNG

CONSTRUCTION DETAILS

APPROVED

**Montgomery County** 

Historic Preservation Commission

Sandral Keiler

By Dan.Bruechert at 3:35 pm, Jun 25, 2020