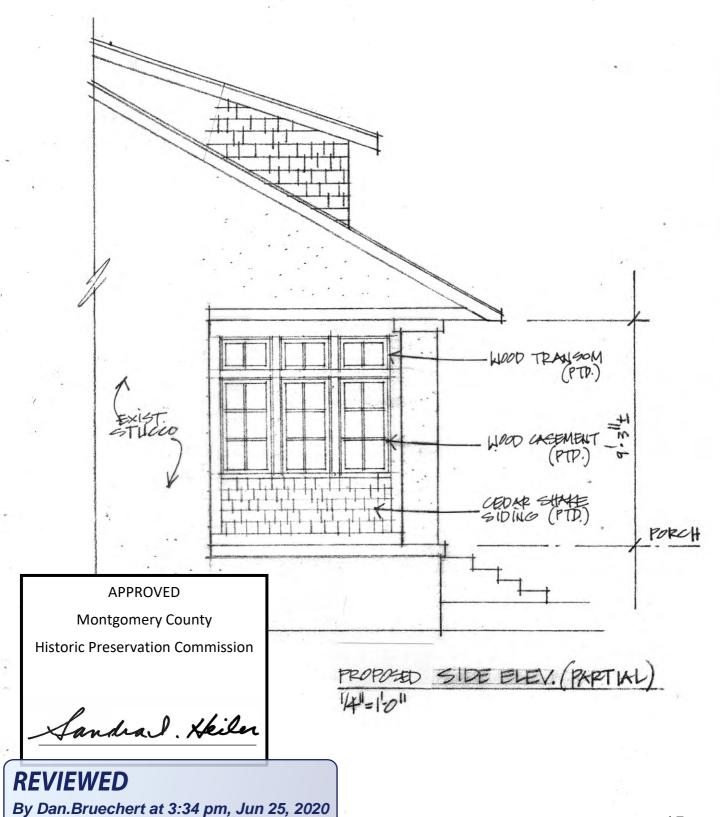

UPON ADHERENCE TO THE ABOVE APPROVED HAWP CONDITIONS AND MAY REQUIRE APPROVAL BY DPS OR ANOTHER LOCAL OFFICE BEFORE WORK CAN BEGIN.

Applicant: Susan Montgomery

Address: 10 Philadelphia Ave., Takoma Park

This HAWP approval is subject to the general condition that the applicant will obtain all other applicable Montgomery County or local government agency permits. After the issuance of these permits, the applicant must contact this Historic Preservation Office if any changes to the approved plan are made. Once work is complete the applicant will contact Dan Bruechert at 301.563.3400 or <a href="mailto:dan.bruechert@montgomeryplanning.org">dan.bruechert@montgomeryplanning.org</a> to schedule a follow-up site visit.









# **REVIEWED**

By Dan.Bruechert at 3:34 pm, Jun 25, 2020















## WOOD ULTIMATE CASEMENT/PUSH O

## REVIEWED

By Dan.Bruechert at 3:35 pm, Jun 25, 2020

#### CONSTRUCTION DETAILS







APPROVED







**PUSH OUT OPERATOR JAMB** 



1/8TICAL MULLION

## WOOD ULTIMATE DOUBLE HUNG

CONSTRUCTION DETAILS

APPROVED

**Montgomery County** 

Historic Preservation Commission

Sandral Keiler



By Dan.Bruechert at 3:35 pm, Jun 25, 2020