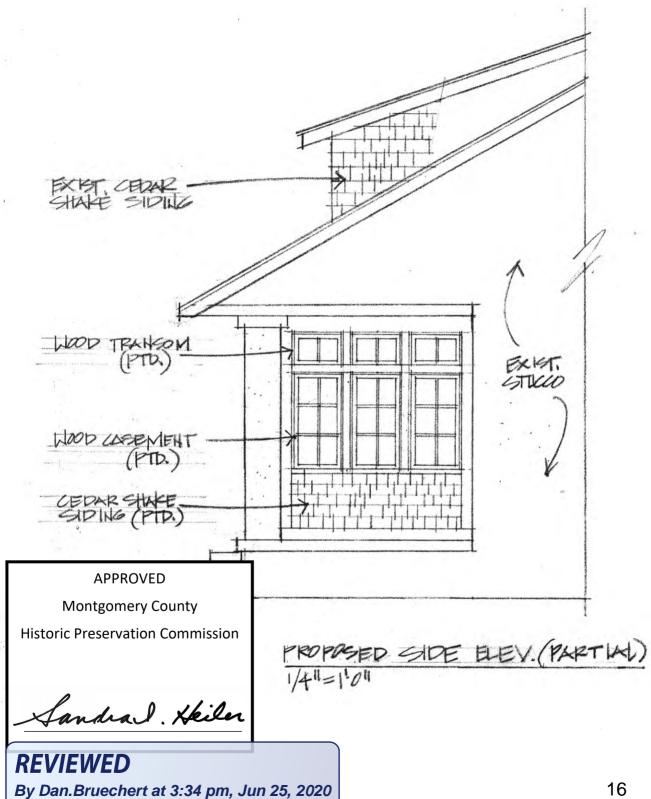

ON ADHERENCE TO THE ABOVE APPROVED HAWP CONDITIONS AND MAY REQUIRE APPROVAL BY DPS OR ANOTHER LOCAL OFFICE BEFORE WORK CAN BEGIN.

Applicant: Susan Montgomery

Address: 10 Philadelphia Ave., Takoma Park

This HAWP approval is subject to the general condition that the applicant will obtain all other applicable Montgomery County or local government agency permits. After the issuance of these permits, the applicant must contact this Historic Preservation Office if any changes to the approved plan are made. Once work is complete the applicant will contact Dan Bruechert at 301.563.3400 or <a href="mailto:dan.bruechert@montgomeryplanning.org">dan.bruechert@montgomeryplanning.org</a> to schedule a follow-up site visit.









# **REVIEWED**

By Dan.Bruechert at 3:34 pm, Jun 25, 2020















## WOOD ULTIMATE CASEMENT/PUSH O

## REVIEWED

By Dan.Bruechert at 3:35 pm, Jun 25, 2020

#### CONSTRUCTION DETAILS







APPROVED







**PUSH OUT OPERATOR JAMB** 



1/8TICAL MULLION

## WOOD ULTIMATE DOUBLE HUNG

CONSTRUCTION DETAILS

APPROVED

**Montgomery County** 

Historic Preservation Commission

Sandral Keiler



By Dan.Bruechert at 3:35 pm, Jun 25, 2020