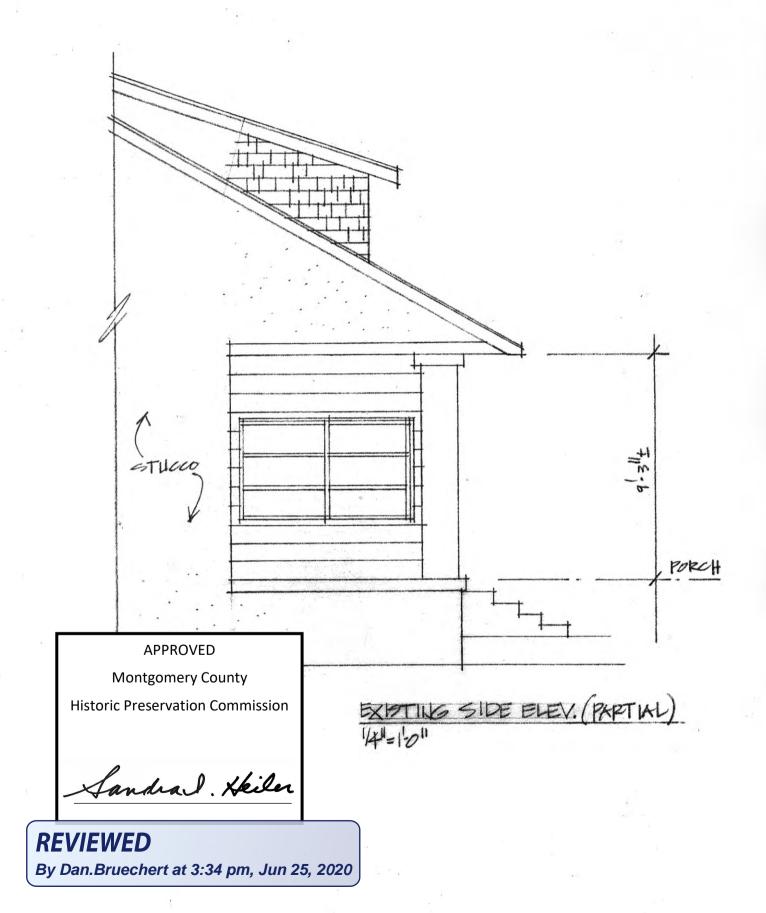

ITIONAL UPON ADHERENCE TO THE ABOVE APPROVED HAWP CONDITIONS AND MAY REQUIRE APPROVAL BY DPS OR ANOTHER LOCAL OFFICE BEFORE WORK CAN BEGIN.

Applicant: Susan Montgomery

Address: 10 Philadelphia Ave., Takoma Park

This HAWP approval is subject to the general condition that the applicant will obtain all other applicable Montgomery County or local government agency permits. After the issuance of these permits, the applicant must contact this Historic Preservation Office if any changes to the approved plan are made. Once work is complete the applicant will contact Dan Bruechert at 301.563.3400 or <a href="mailto:dan.bruechert@montgomeryplanning.org">dan.bruechert@montgomeryplanning.org</a> to schedule a follow-up site visit.









# **REVIEWED**

By Dan.Bruechert at 3:34 pm, Jun 25, 2020















## WOOD ULTIMATE CASEMENT/PUSH O

## REVIEWED

By Dan.Bruechert at 3:35 pm, Jun 25, 2020

#### CONSTRUCTION DETAILS







APPROVED







**PUSH OUT OPERATOR JAMB** 



1/8TICAL MULLION

## WOOD ULTIMATE DOUBLE HUNG

CONSTRUCTION DETAILS

APPROVED

**Montgomery County** 

Historic Preservation Commission

Sandral Keiler



By Dan.Bruechert at 3:35 pm, Jun 25, 2020