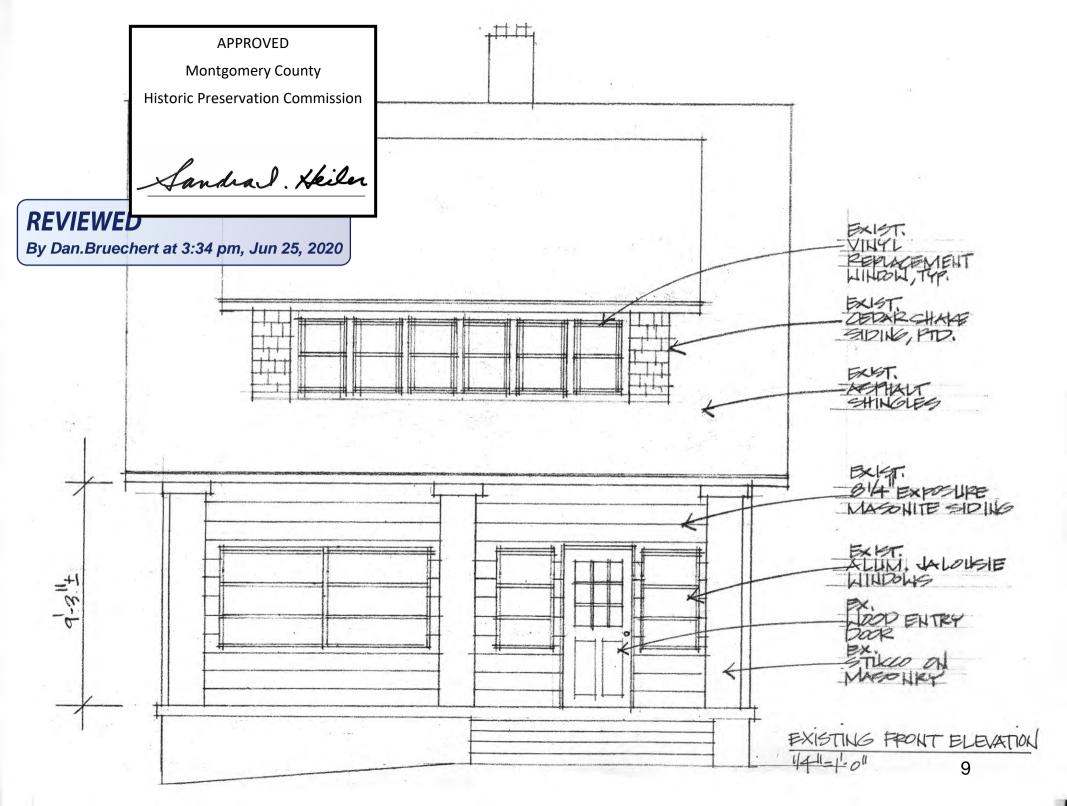

The Montgomery County Historic Preservation Commission (HPC) has reviewed the attached application for a Historic Area Work Permit (HAWP). This application was **approved** at the June 24, 2020 HPC meeting.

The HPC staff has reviewed and stamped the attached construction drawings.

THE BUILDING PERMIT FOR THIS PROJECT SHALL BE ISSUED CONDITIONAL UPON ADHERENCE TO THE ABOVE APPROVED HAWP CONDITIONS AND MAY REQUIRE APPROVAL BY DPS OR ANOTHER LOCAL OFFICE BEFORE WORK CAN BEGIN.