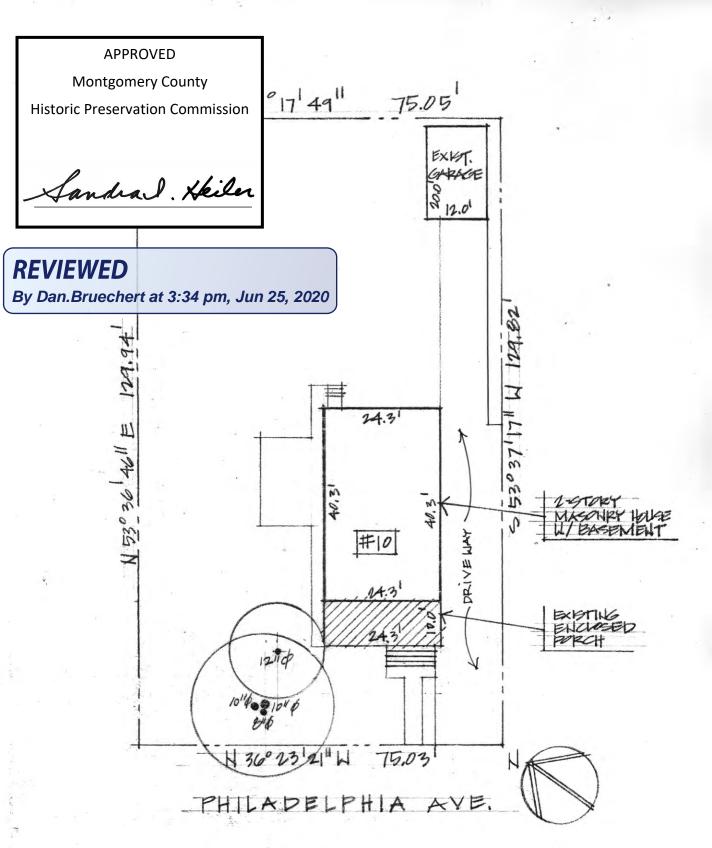

Applicant: Susan Montgomery

Address: 10 Philadelphia Ave., Takoma Park

This HAWP approval is subject to the general condition that the applicant will obtain all other applicable Montgomery County or local government agency permits. After the issuance of these permits, the applicant must contact this Historic Preservation Office if any changes to the approved plan are made. Once work is complete the applicant will contact Dan Bruechert at 301.563.3400 or <a href="mailto:dan.bruechert@montgomeryplanning.org">dan.bruechert@montgomeryplanning.org</a> to schedule a follow-up site visit.