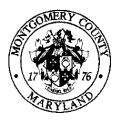

The Montgomery County Historic Preservation Commission (HPC) has reviewed the attached application for a Historic Area Work Permit (HAWP). This application was **approved** at the June 24, 2020 HPC meeting.

The HPC staff has reviewed and stamped the attached construction drawings.

THE BUILDING PERMIT FOR THIS PROJECT SHALL BE ISSUED CONDITIONAL UPON ADHERENCE TO THE ABOVE APPROVED HAWP CONDITIONS AND MAY REQUIRE APPROVAL BY DPS OR ANOTHER LOCAL OFFICE BEFORE WORK CAN BEGIN.