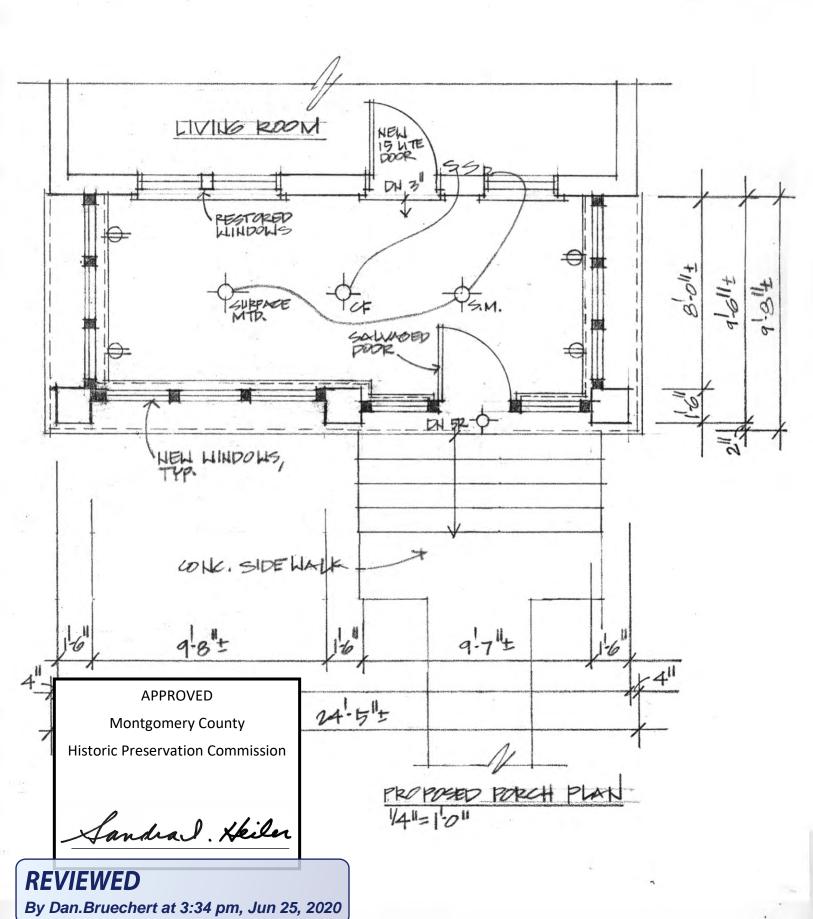

L UPON ADHERENCE TO THE ABOVE APPROVED HAWP CONDITIONS AND MAY REQUIRE APPROVAL BY DPS OR ANOTHER LOCAL OFFICE BEFORE WORK CAN BEGIN.

Applicant: Susan Montgomery

Address: 10 Philadelphia Ave., Takoma Park

This HAWP approval is subject to the general condition that the applicant will obtain all other applicable Montgomery County or local government agency permits. After the issuance of these permits, the applicant must contact this Historic Preservation Office if any changes to the approved plan are made. Once work is complete the applicant will contact Dan Bruechert at 301.563.3400 or <a href="mailto:dan.bruechert@montgomeryplanning.org">dan.bruechert@montgomeryplanning.org</a> to schedule a follow-up site visit.









# **REVIEWED**

By Dan.Bruechert at 3:34 pm, Jun 25, 2020















## WOOD ULTIMATE CASEMENT/PUSH O

## REVIEWED

By Dan.Bruechert at 3:35 pm, Jun 25, 2020

#### CONSTRUCTION DETAILS







APPROVED







**PUSH OUT OPERATOR JAMB** 



1/8TICAL MULLION

## WOOD ULTIMATE DOUBLE HUNG

CONSTRUCTION DETAILS

APPROVED

**Montgomery County** 

Historic Preservation Commission

Sandral Keiler



By Dan.Bruechert at 3:35 pm, Jun 25, 2020