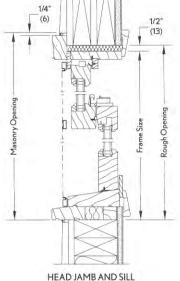

## WOOD ULTIMATE DOUBLE HUNG

CONSTRUCTION DETAILS

APPROVED

**Montgomery County** 

Historic Preservation Commission

Sandral Keiler

By Dan.Bruechert at 3:35 pm, Jun 25, 2020