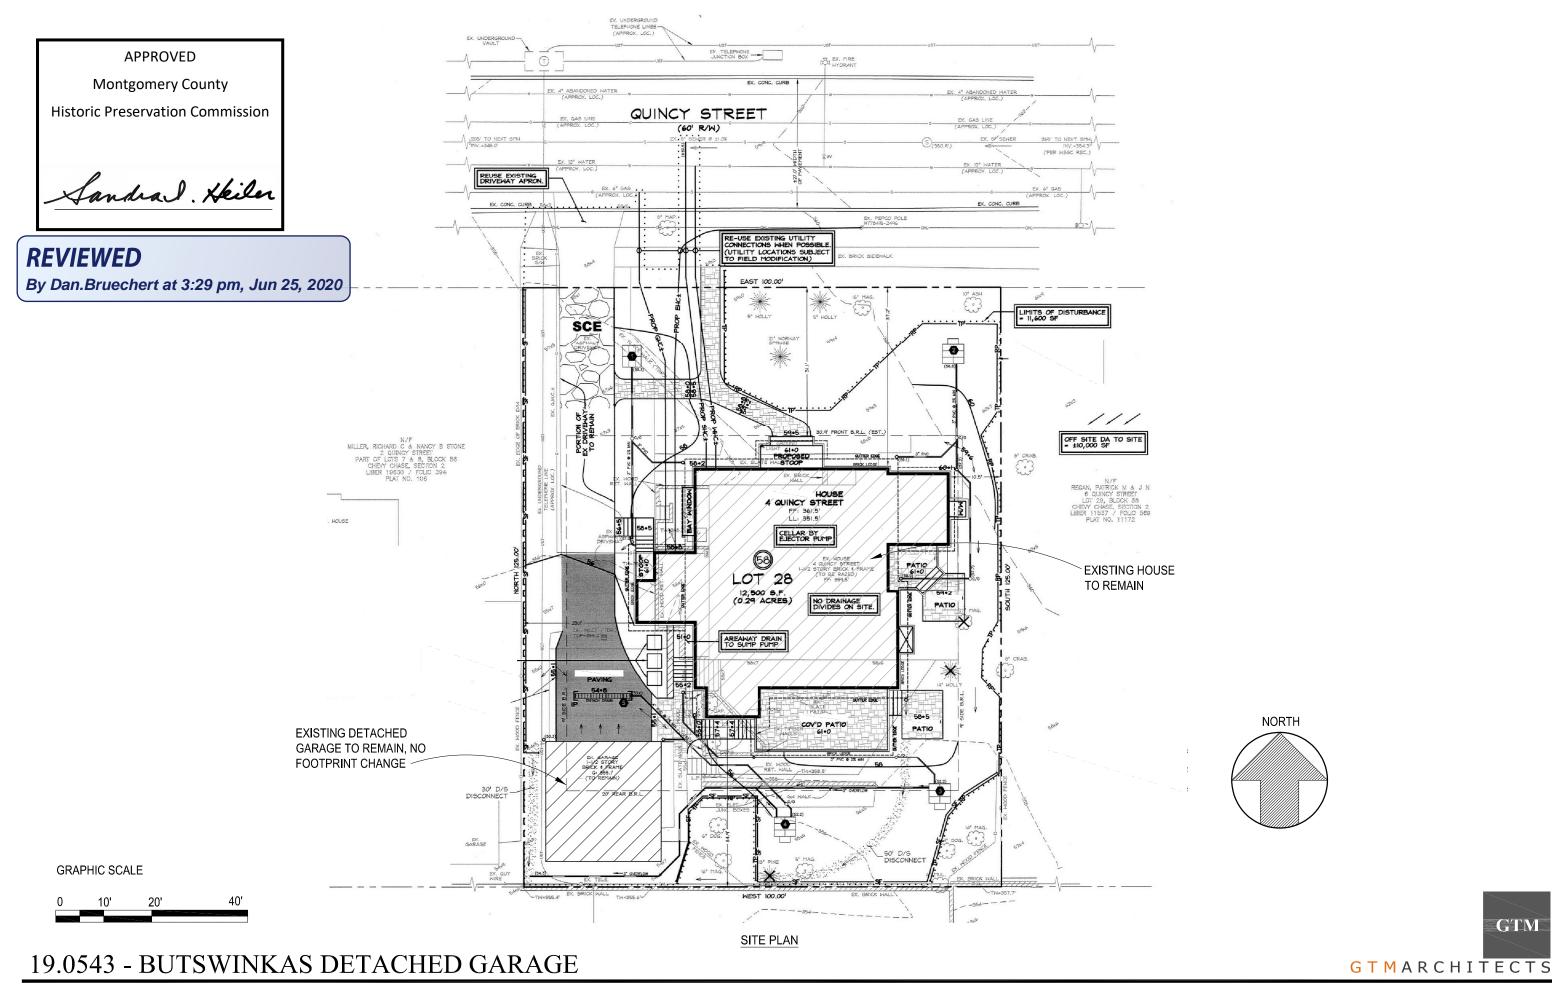

SCOPE OF WORK: **REVISION TO EXISTING DETACHED GARAGE** (NO FOOTPRINT CHANGE) NO CHANGES TO FRONT ELEVATION FACING STREET

4 QUINCY STREET, BETHESDA, MD

**EXISTING FRONT ELEVATION** 

APPROVED

Montgomery County