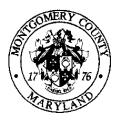

SCOPE OF WORK: **REVISION TO EXISTING DETACHED GARAGE** (NO FOOTPRINT CHANGE) NO CHANGES TO FRONT ELEVATION FACING STREET

4 QUINCY STREET, BETHESDA, MD

**EXISTING FRONT ELEVATION** 

APPROVED

Montgomery County

## **REVIEWED**

By Dan.Bruechert at 3:29 pm, Jun 25, 2020

NO CHANGES TO FRONT ELEVATION FACING STREET

NG;

INFILL EXISTING DOOR OPENING;
MATCH BRICK WITH EXISTING

4

EXISTING LEFT SIDE ELEVATION

Scale: N.T.S