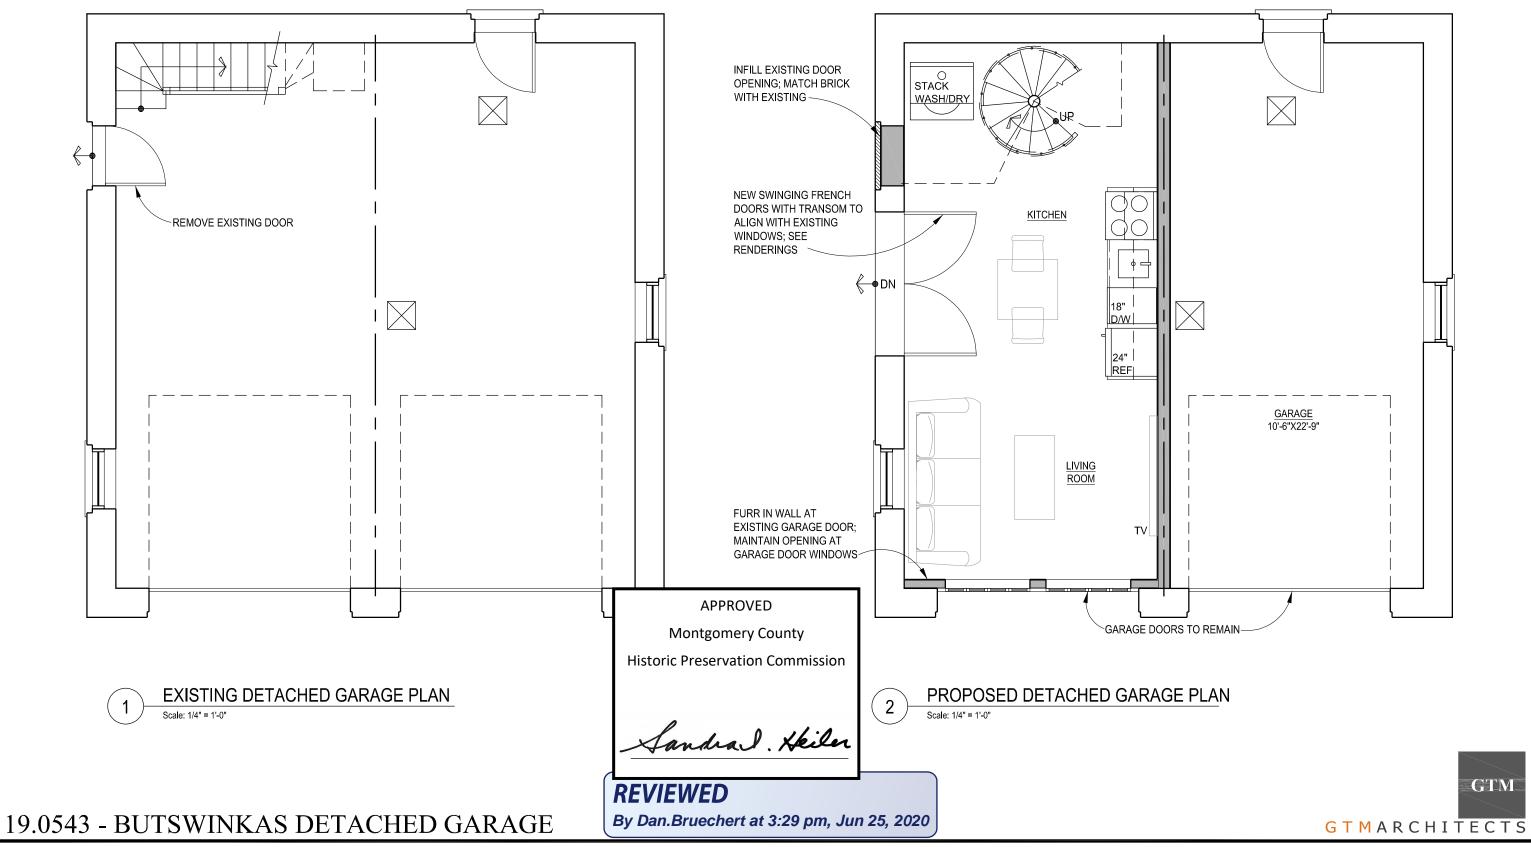

## **REVIEWED**

By Dan.Bruechert at 3:29 pm, Jun 25, 2020

NO CHANGES TO FRONT ELEVATION FACING STREET

NG;

INFILL EXISTING DOOR OPENING;
MATCH BRICK WITH EXISTING

4

EXISTING LEFT SIDE ELEVATION

Scale: N.T.S

PROPOSED LEFT SIDE ELEVATION

Scale: N.T.S.

THIS ELEVATION NOT VISIBLE FROM STREET

GTM

EXISTING WINDOW
TO REMAIN

19.0543 - BUTSWINKAS DETACHED GARAGE

GTMARCHITECTS

4 QUINCY STREET, BETHESDA, MD