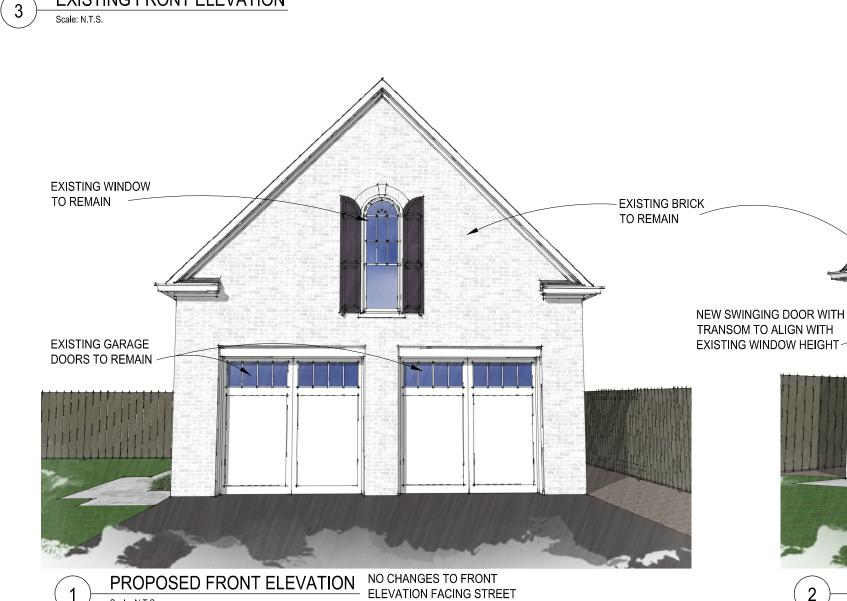

SCOPE OF WORK: **REVISION TO EXISTING DETACHED GARAGE** (NO FOOTPRINT CHANGE) NO CHANGES TO FRONT ELEVATION FACING STREET

4 QUINCY STREET, BETHESDA, MD

**EXISTING FRONT ELEVATION** 

APPROVED

Montgomery County

## **REVIEWED**

By Dan.Bruechert at 3:29 pm, Jun 25, 2020

NO CHANGES TO FRONT ELEVATION FACING STREET

NG;

INFILL EXISTING DOOR OPENING;
MATCH BRICK WITH EXISTING

4

EXISTING LEFT SIDE ELEVATION

Scale: N.T.S