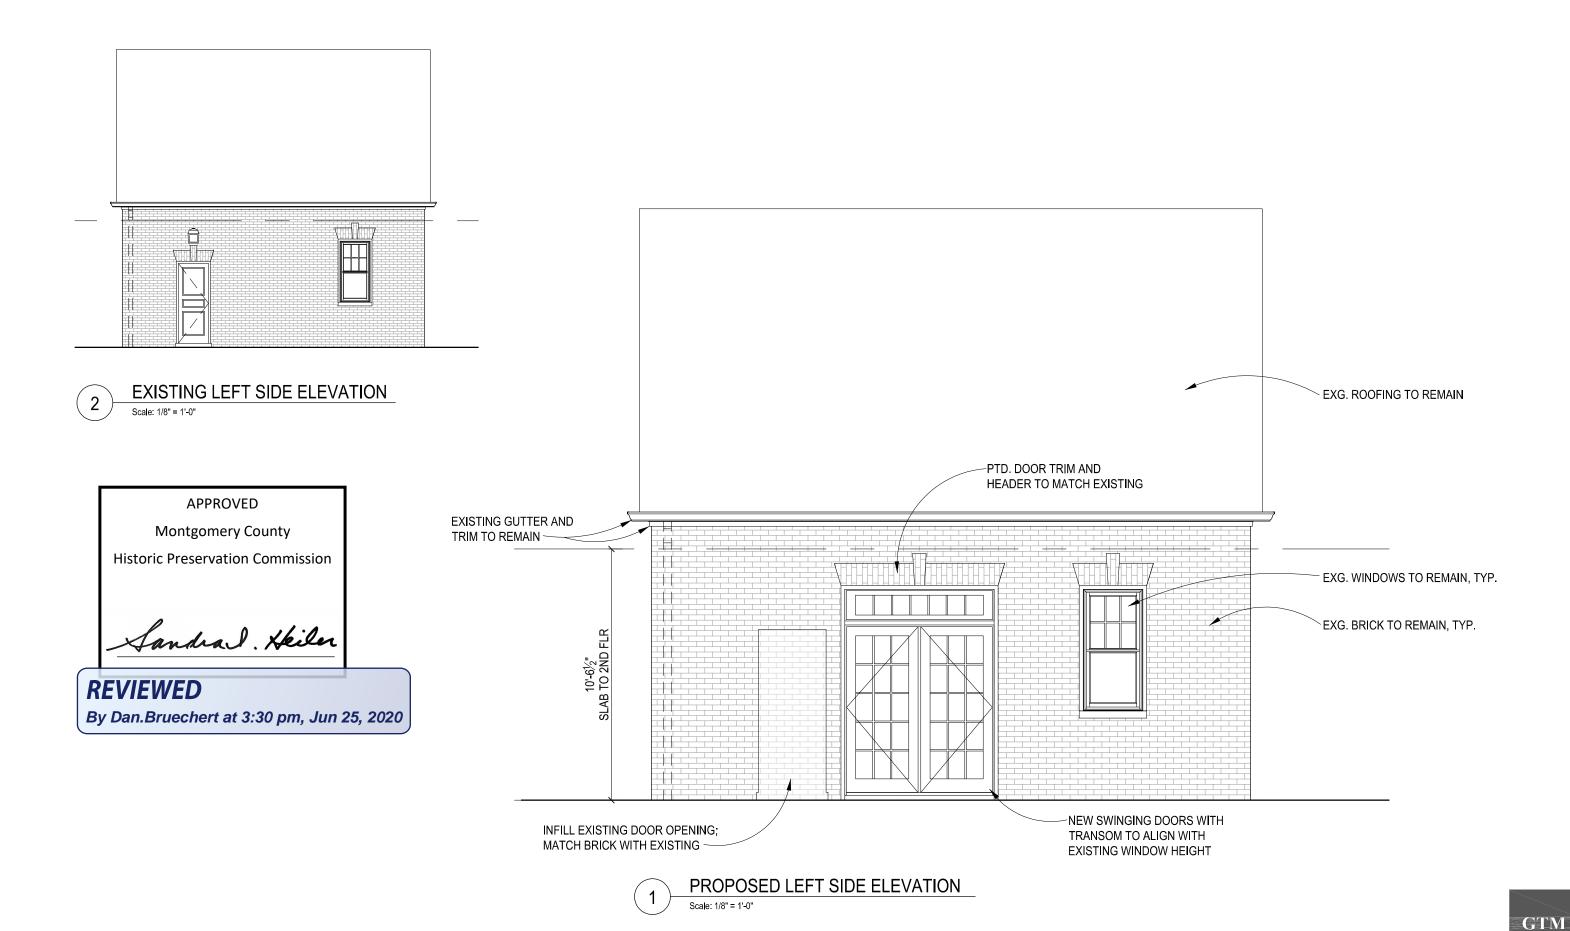

## **REVIEWED**

By Dan.Bruechert at 3:29 pm, Jun 25, 2020

NO CHANGES TO FRONT ELEVATION FACING STREET

NG;

INFILL EXISTING DOOR OPENING;
MATCH BRICK WITH EXISTING

4

EXISTING LEFT SIDE ELEVATION

Scale: N.T.S

PROPOSED LEFT SIDE ELEVATION

Scale: N.T.S.

THIS ELEVATION NOT VISIBLE FROM STREET

GTM

EXISTING WINDOW
TO REMAIN

19.0543 - BUTSWINKAS DETACHED GARAGE

GTMARCHITECTS

4 QUINCY STREET, BETHESDA, MD