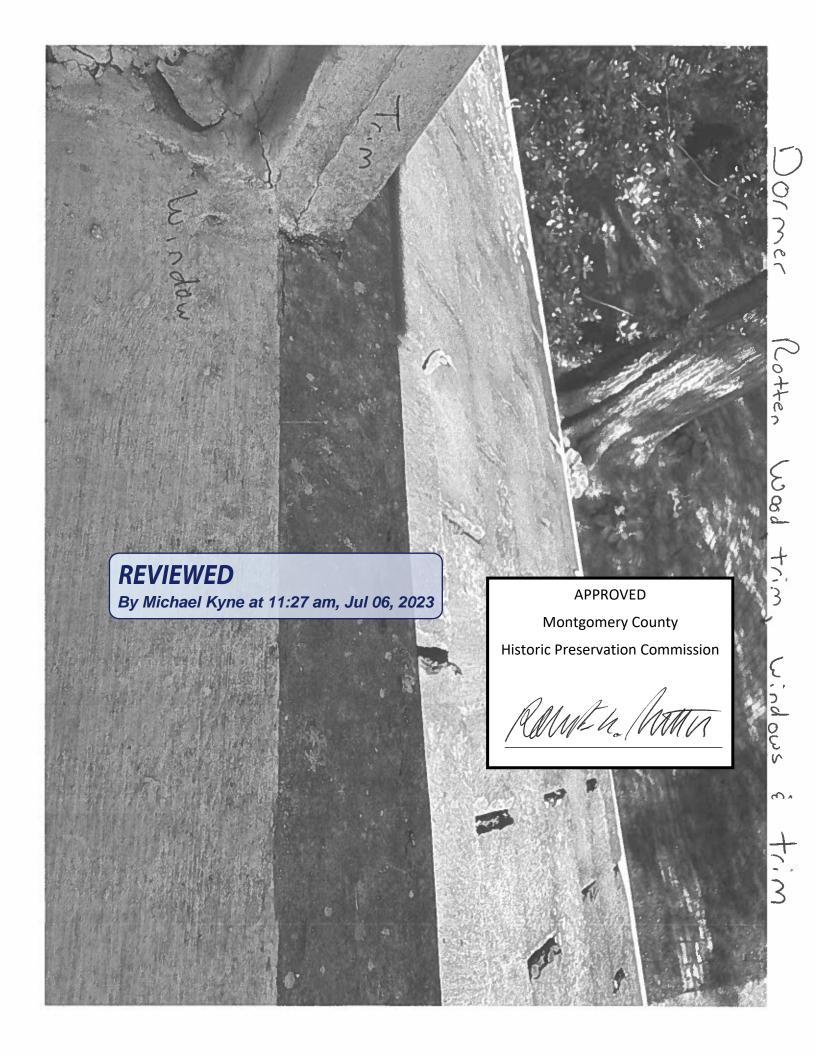

| Work Item 1:                                                                             | •                                                                                                                           |
|------------------------------------------------------------------------------------------|-----------------------------------------------------------------------------------------------------------------------------|
| Description of Current Condition:  Rotte Wood -  Trim -  Windows                         | Proposed Work:  Replace Rotten Wood  where Weeded  Replace Windows on  front of house  with Double Huns  True Divided Light |
| Work Item 2:                                                                             | from Pella                                                                                                                  |
| Description of Current Condition:                                                        | Proposed Work: Read attached 1) - scr. ption -thank you-                                                                    |
| REVIEWED  Wolf By Michael Kyne at 11:27 am, Jul 06, 2  Description of Current Condition: | APPROVED  Montgomery County  Historic Preservation Commission                                                               |

Rame ho homes

Rotten Wood **REVIEWED APPROVED** By Michael Kyne at 11:27 am, Jul 06, 2023 **Montgomery County Historic Preservation Commission** Rame h. Man House Front Windows fo Be replaced with

Like Kind - True Doubled