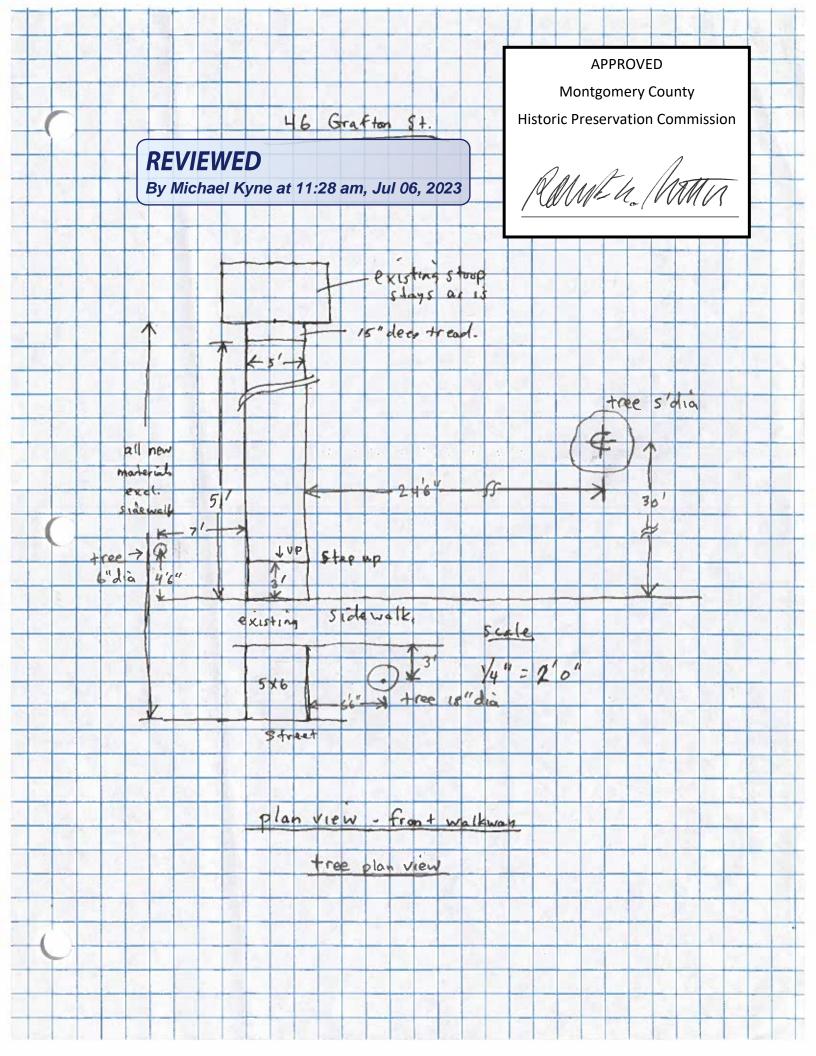

#### 46 Grafton St.

Description of job:

Remove existing walkway and steps from stoop to street, leaving the brick sidewalk as is. Replace in the same footprint with the exception that the walkway will be widened to five feet between the sidewalk and street. Replace with Pennsylvania (PA) flagstone and "Carderock" veneer wall stone for the step risers, all mortared to a new concrete base.

#### **Material specs**

**Flagstone**: Pennsylvania (PA) flagstone in full color range. Approximately one inch thick except step edges will he 1.25 inches thick.

**Veneer**: Carderock wallstone from Tristate Building Supplies. The veneer will be "thick" 3-5 inches. Full color range.

Grout: 3:1 mixture of masonry sand snd Portland cement respectively.

**APPROVED** 

Montgomery County

**Historic Preservation Commission** 

Rame h. M

**REVIEWED** 

By Michael Kyne at 11:28 am, Jul 06, 2023