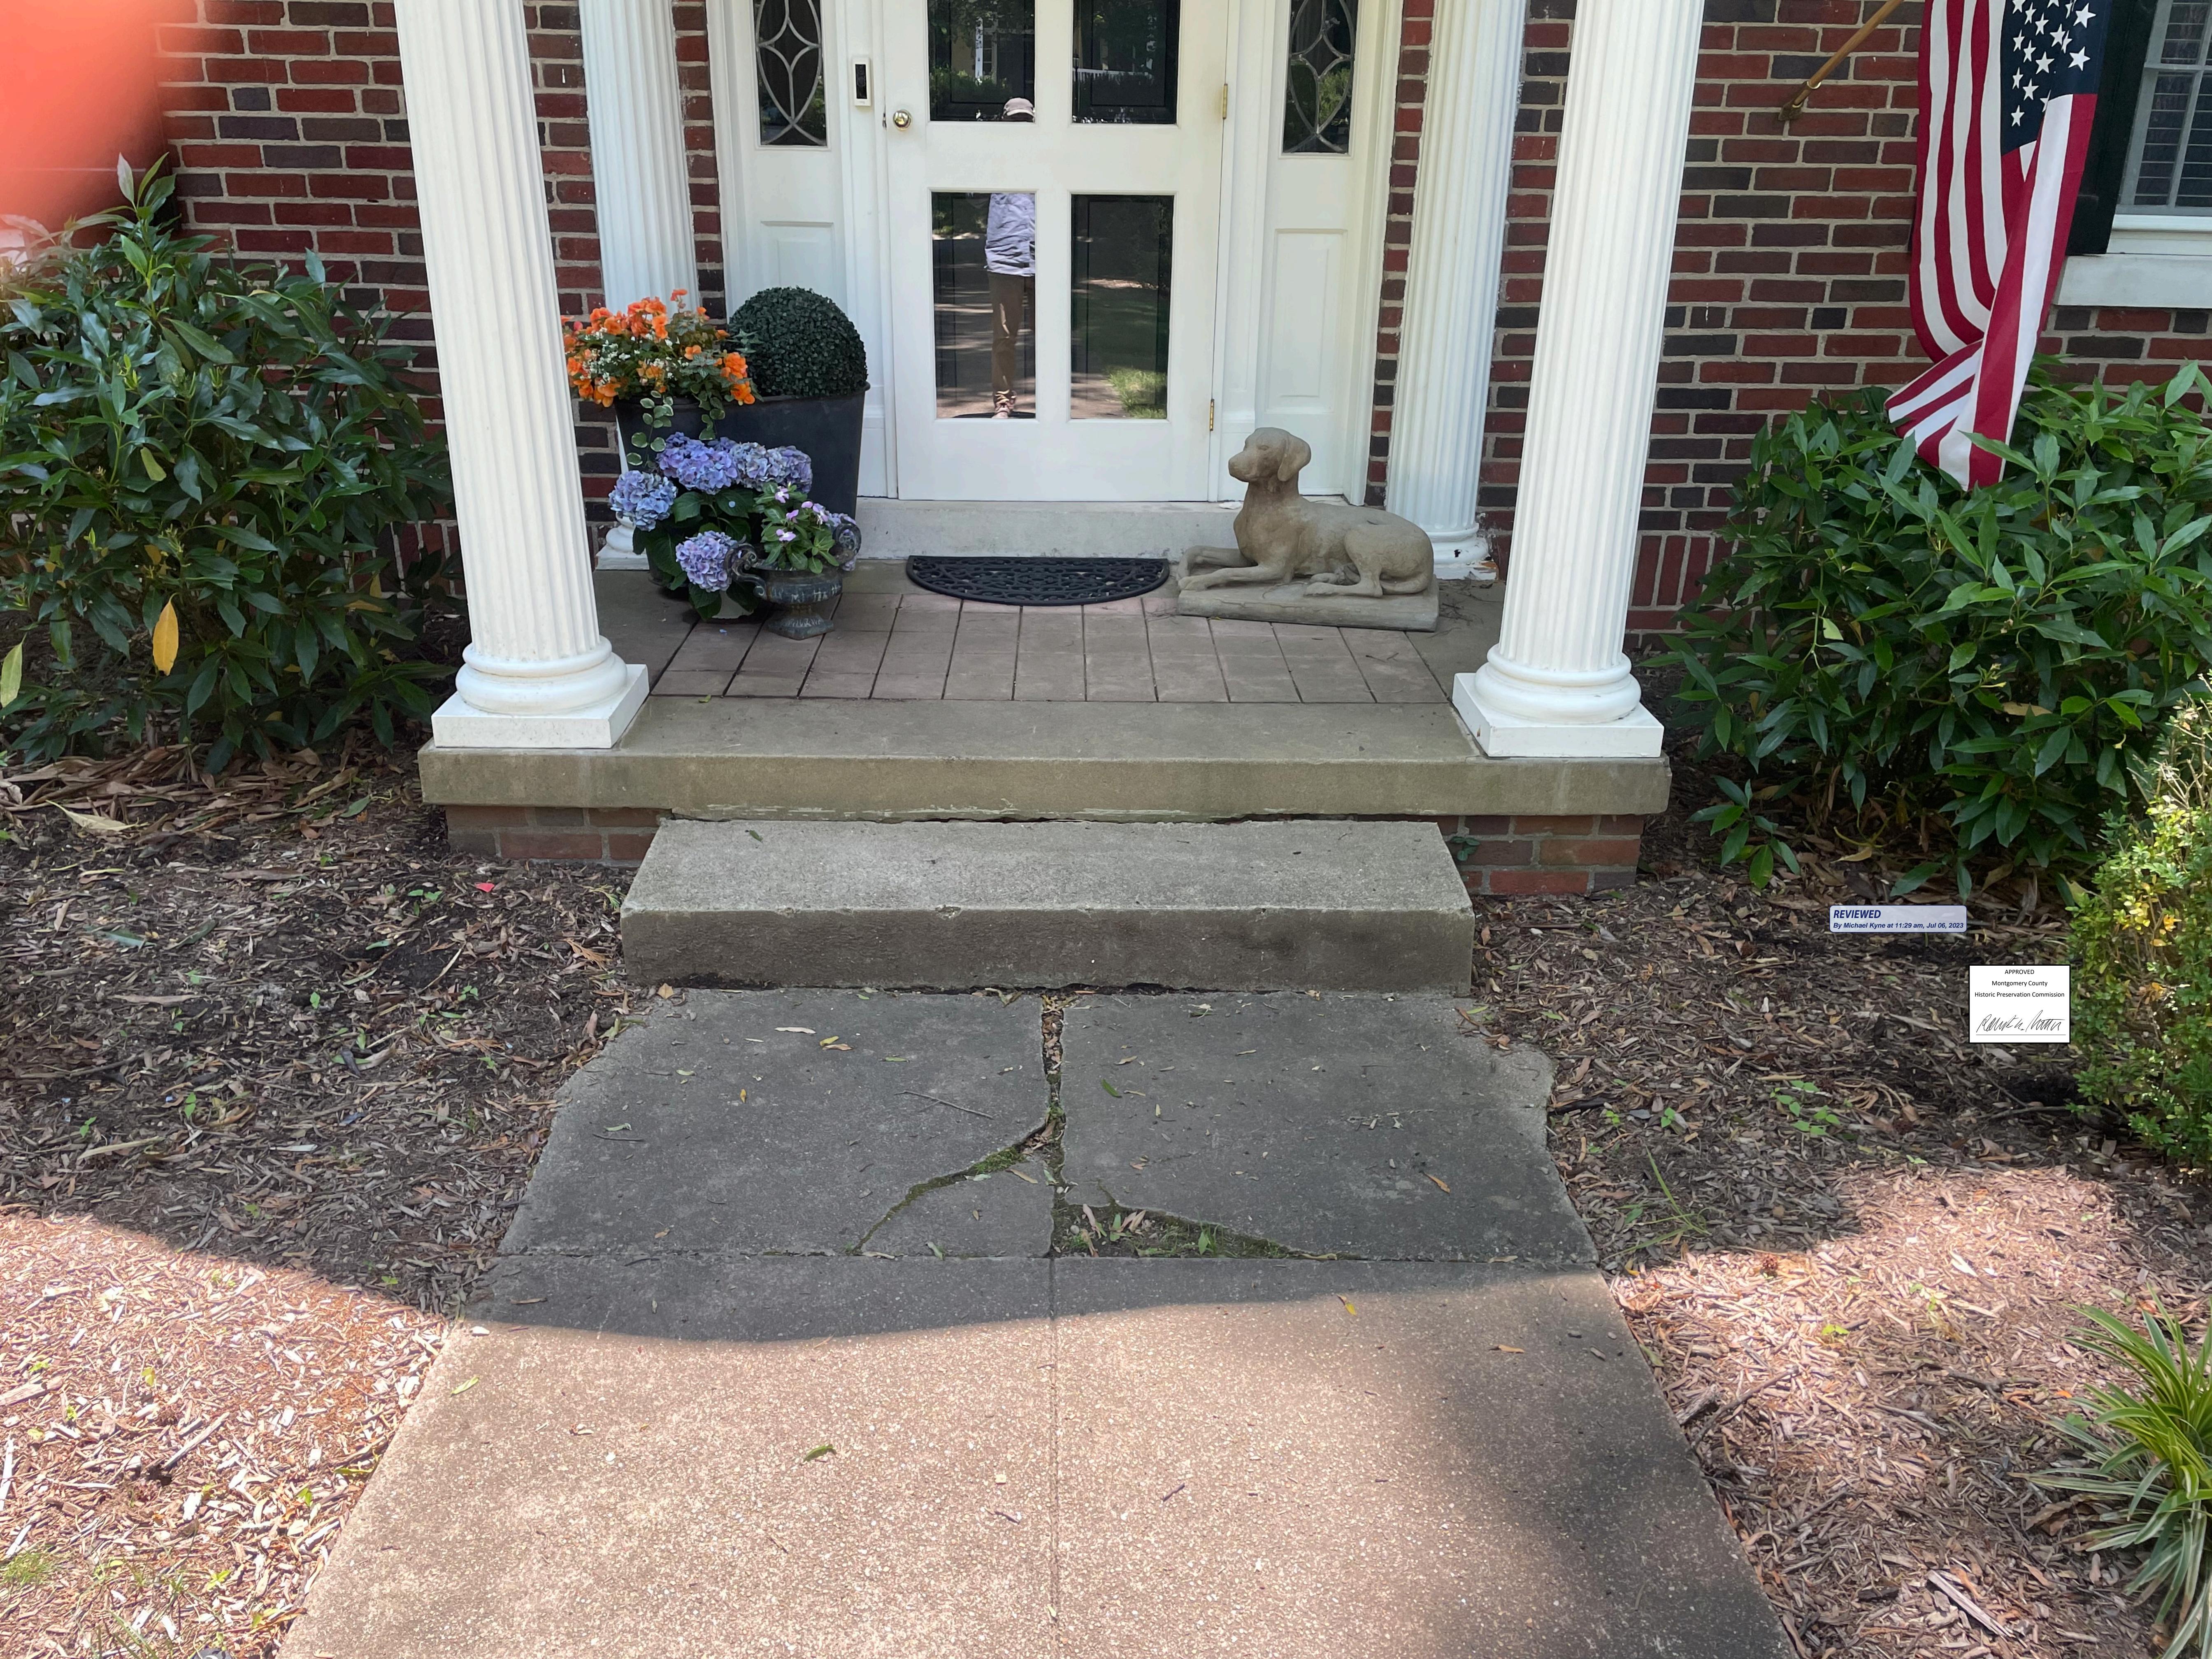

#### 46 Grafton St.

Description of job:

Remove existing walkway and steps from stoop to street, leaving the brick sidewalk as is. Replace in the same footprint with the exception that the walkway will be widened to five feet between the sidewalk and street. Replace with Pennsylvania (PA) flagstone and "Carderock" veneer wall stone for the step risers, all mortared to a new concrete base.