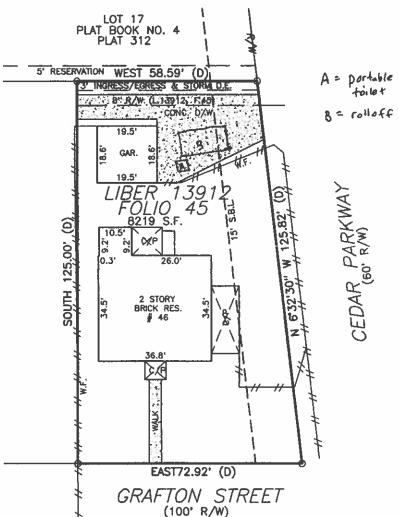

#### 46 Grafton St.

Description of job:

Remove existing walkway and steps from stoop to street, leaving the brick sidewalk as is. Replace in the same footprint with the exception that the walkway will be widened to five feet between the sidewalk and street. Replace with Pennsylvania (PA) flagstone and "Carderock" veneer wall stone for the step risers, all mortared to a new concrete base.

SURVEY NUMBER: MD1407.0404

FIELD WORK DATE: 7/9/2014

REVISION HISTORY: (REV.O 7/10/2014)

MD1407.0404 LOCATION DRAWING 46 GRAFTON STREET MONTGOMERY COUNTY, MARYLAND 07-10-2014 SCALE 1"=30"

eet)

REVIEWED GRAPHIC SCALE (In 1 inch = 30'

#### **Material specs**

**Flagstone**: Pennsylvania (PA) flagstone in full color range. Approximately one inch thick except step edges will he 1.25 inches thick.

**Veneer**: Carderock wallstone from Tristate Building Supplies. The veneer will be "thick" 3-5 inches. Full color range.