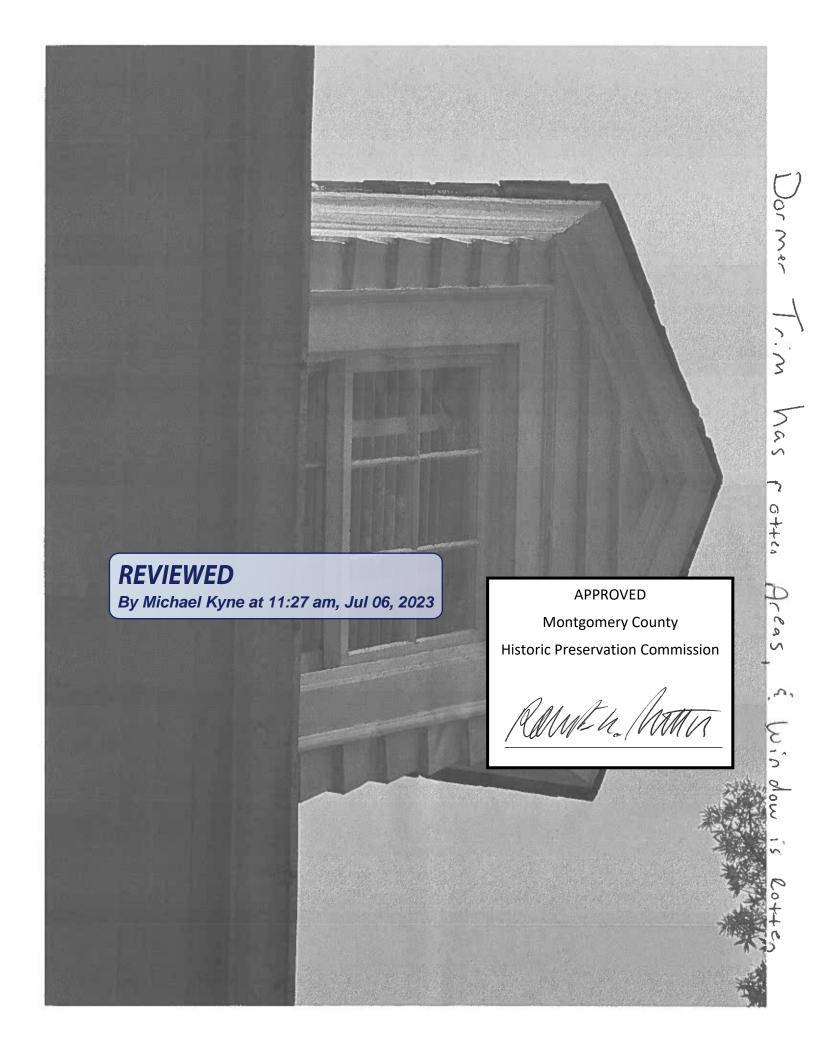

| Work Item 1:                                                                             | •                                                                                                                           |
|------------------------------------------------------------------------------------------|-----------------------------------------------------------------------------------------------------------------------------|
| Description of Current Condition:  Rotte Wood -  Trim -  Windows                         | Proposed Work:  Replace Rotten Wood  where Weeded  Replace Windows on  front of house  with Double Huns  True Divided Light |
| Work Item 2:                                                                             | from Pella                                                                                                                  |
| Description of Current Condition:                                                        | Proposed Work: Read attached 1) - scr. ption -thank you-                                                                    |
| REVIEWED  Wolf By Michael Kyne at 11:27 am, Jul 06, 2  Description of Current Condition: | APPROVED  Montgomery County  Historic Preservation Commission                                                               |

Rame ho homes

Rotten Wood **REVIEWED APPROVED** By Michael Kyne at 11:27 am, Jul 06, 2023 **Montgomery County Historic Preservation Commission** Rame h. Man House Front Windows fo Be replaced with

Like Kind - True Doubled