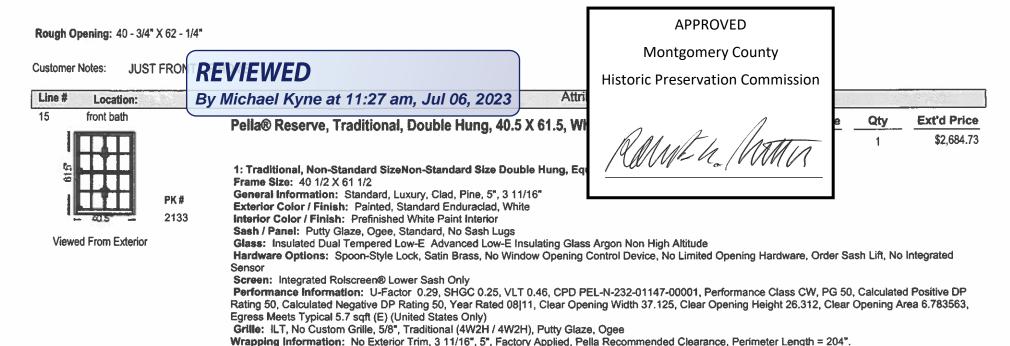

#### 1: Traditional, Non-Standard SizeNon-Standard Size Double Hung, Equal

Frame Size: 40 X 61 1/2

General information: Standard, Luxury, Clad, Pine, 5", 3 11/16" Exterior Color / Finish: Painted, Standard Enduraciad, White Interior Color / Finish: Prefinished White Paint Interior Sash / Panel: Putty Glaze, Ogee, Standard, No Sash Lugs

Glass: Insulated Dual Low-E Advanced Low-E Insulating Glass Argon Non High Altitude

Hardware Options: Spoon-Style Lock, Satin Brass, No Window Opening Control Device, No Limited Opening Hardware, Order Sash Lift, No Integrated

Sensor

PK#

2133

Viewed From Exterior

Screen: Integrated Rolscreen® Lower Sash Only

Performance Information: U-Factor 0.29, SHGC 0.25, VLT 0.47, CPD PEL-N-232-01143-00001, Performance Class CW, PG 50, Calculated Positive DP Rating 50, Calculated Negative DP Rating 50, Year Rated 08|11, Clear Opening Width 36.625, Clear Opening Height 26.312, Clear Opening Area 6.692202, Egress Meets Typical 5.7 soft (E) (United States Only)

Grille: ILT, No Custom Grille, 5/8", Traditional (4W2H / 4W2H), Putty Glaze, Ogee

Wrapping Information: No Exterior Trim, 3 11/16", 5", Factory Applied, Pella Recommended Clearance, Perimeter Length = 203".

Rough Opening: 41 - 1/4" X 62 - 1/4"

**Customer Notes: TEMPERED** 