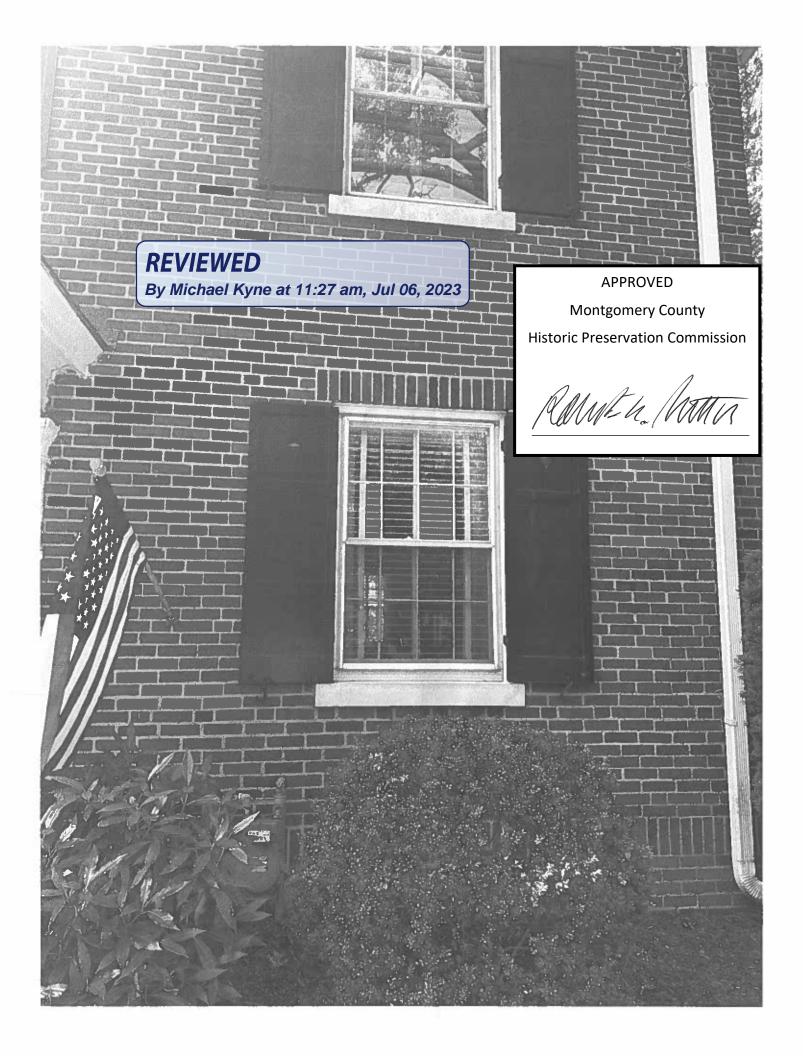

| Work Item 1:                                                                             | •                                                                                                                           |
|------------------------------------------------------------------------------------------|-----------------------------------------------------------------------------------------------------------------------------|
| Description of Current Condition:  Rotte Wood -  Trim -  Windows                         | Proposed Work:  Replace Rotten Wood  where Weeded  Replace Windows on  front of house  with Double Huns  True Divided Light |
| Work Item 2:                                                                             | from Pella                                                                                                                  |
| Description of Current Condition:                                                        | Proposed Work: Read attached 1) - scr. ption -thank you-                                                                    |
| REVIEWED  Wolf By Michael Kyne at 11:27 am, Jul 06, 2  Description of Current Condition: | APPROVED  Montgomery County  Historic Preservation Commission                                                               |

Rame ho homes

Rotten Wood **REVIEWED APPROVED** By Michael Kyne at 11:27 am, Jul 06, 2023 **Montgomery County Historic Preservation Commission** Rame h. Man House Front Windows fo Be replaced with

Like Kind - True Doubled