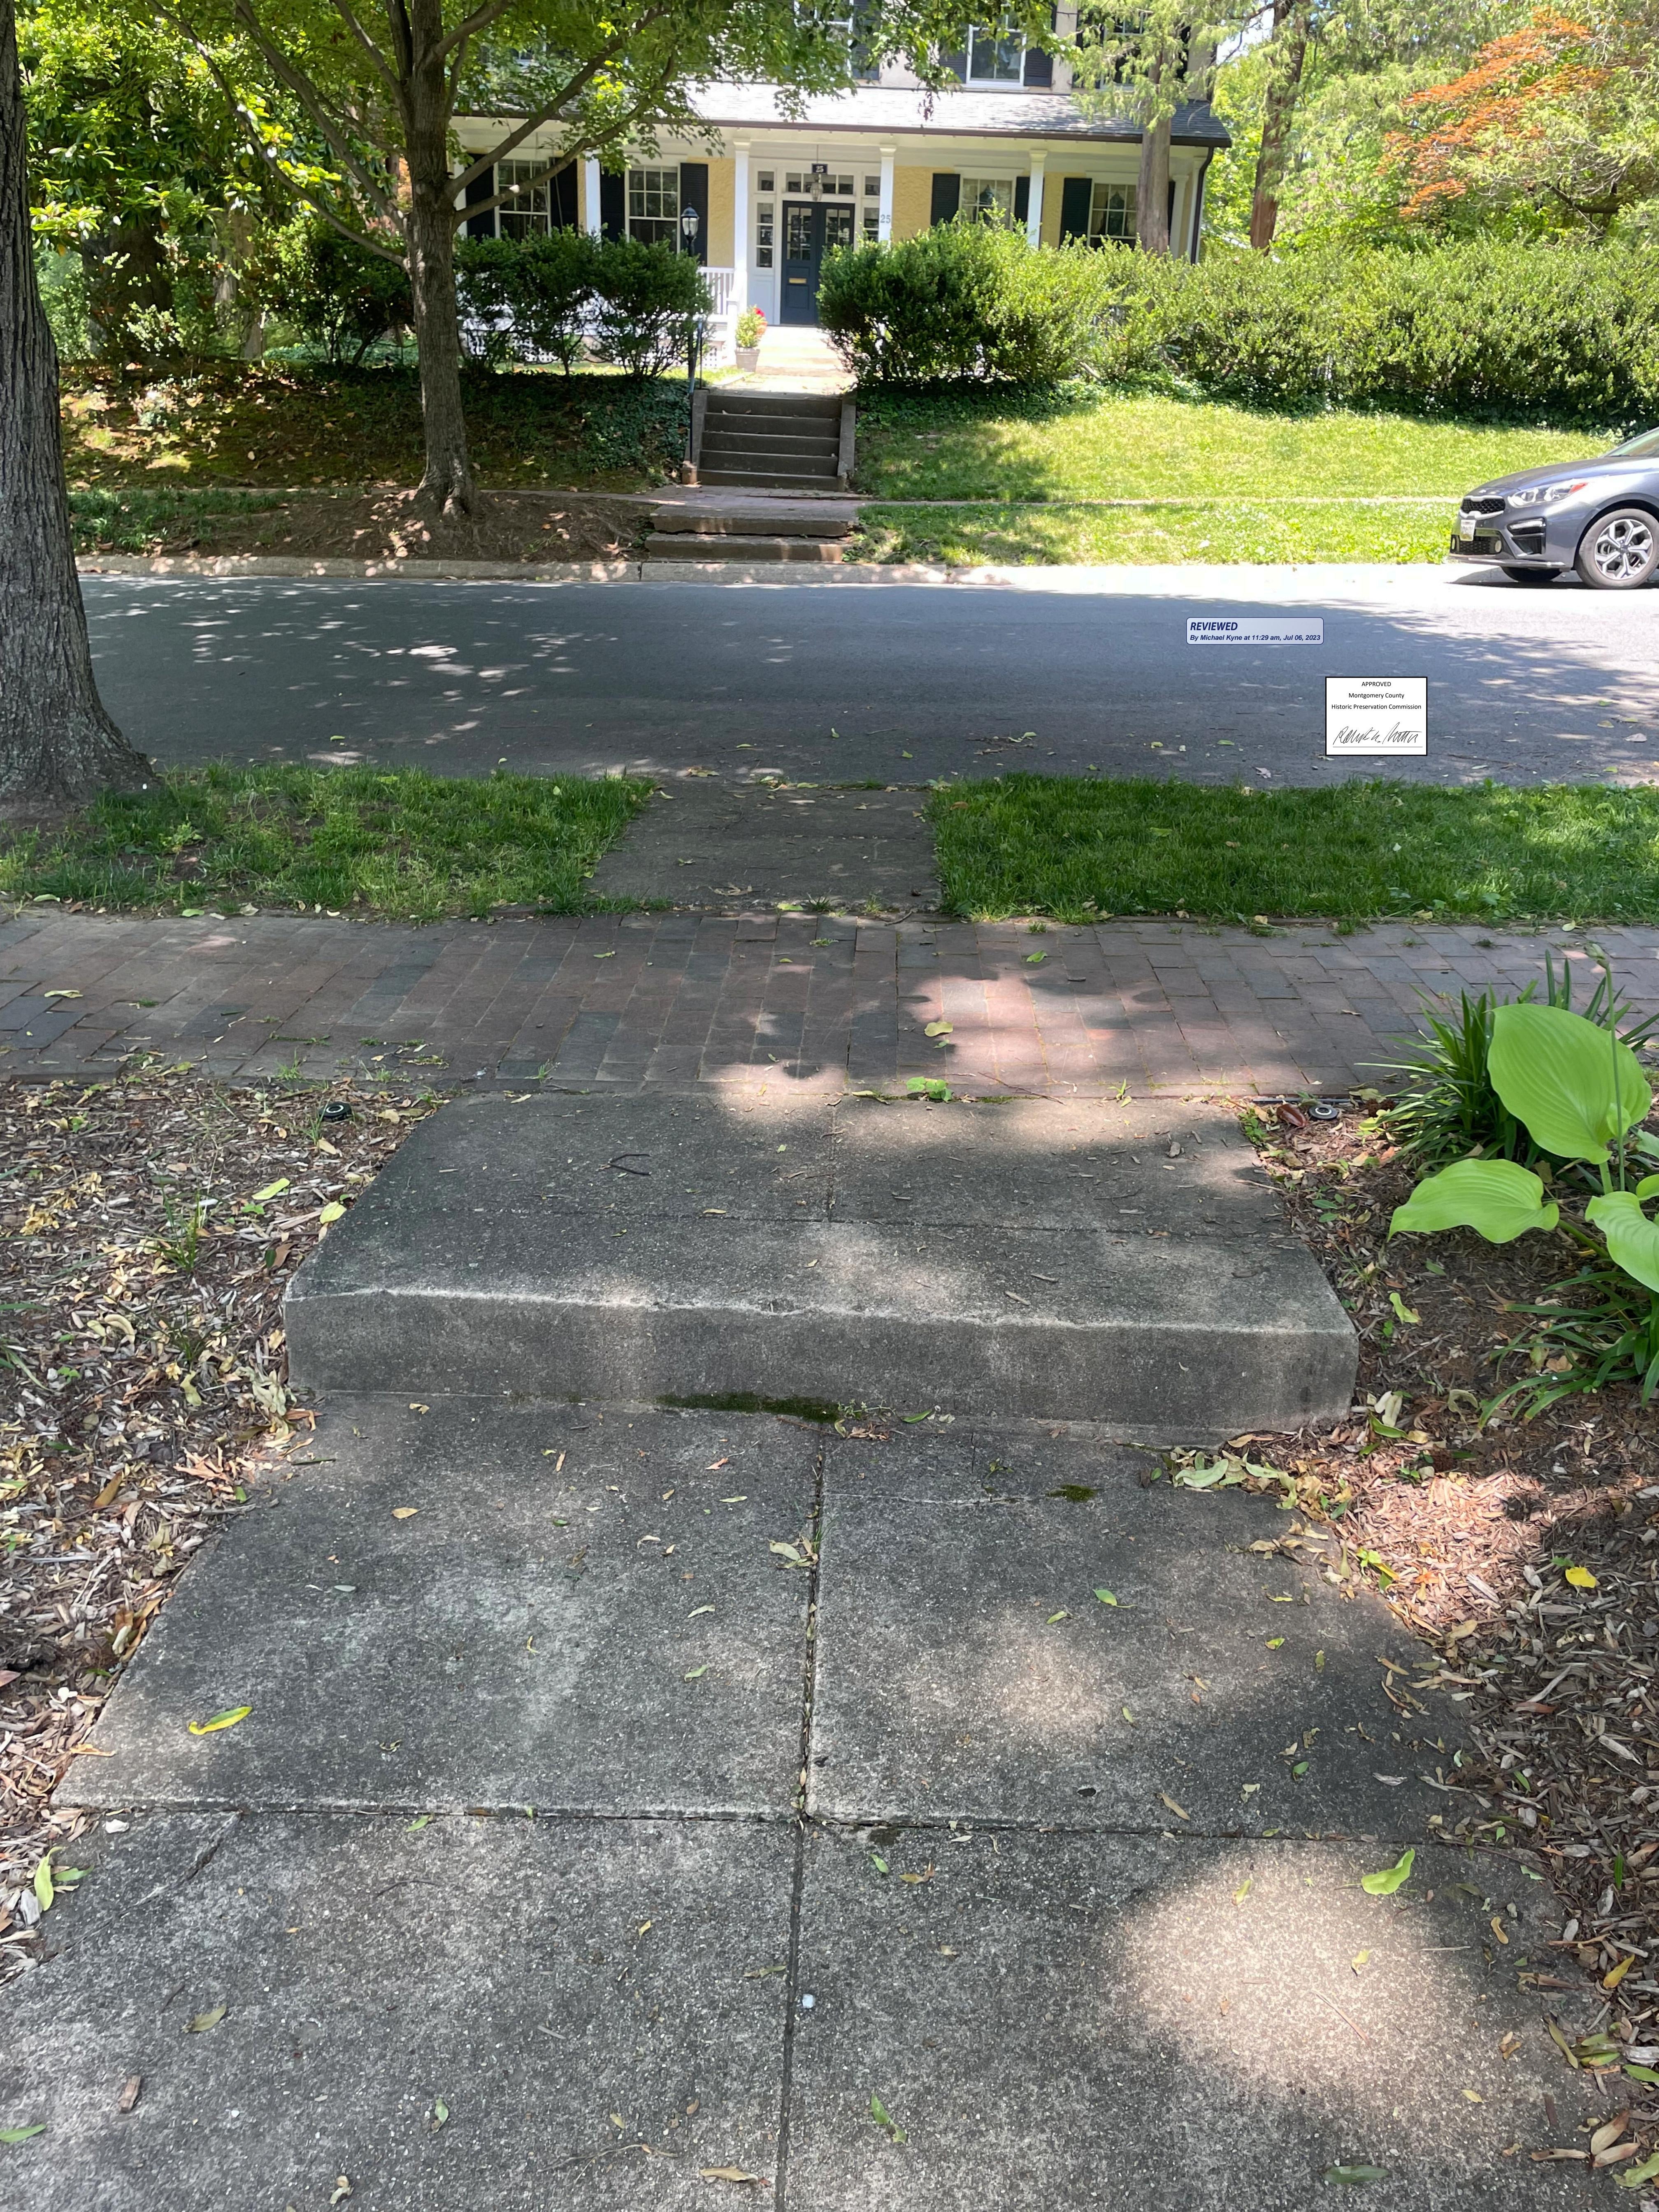

#### 46 Grafton St.

Description of job:

Remove existing walkway and steps from stoop to street, leaving the brick sidewalk as is. Replace in the same footprint with the exception that the walkway will be widened to five feet between the sidewalk and street. Replace with Pennsylvania (PA) flagstone and "Carderock" veneer wall stone for the step risers, all mortared to a new concrete base.

#### **Material specs**

**Flagstone**: Pennsylvania (PA) flagstone in full color range. Approximately one inch thick except step edges will he 1.25 inches thick.

**Veneer**: Carderock wallstone from Tristate Building Supplies. The veneer will be "thick" 3-5 inches. Full color range.

Grout: 3:1 mixture of masonry sand snd Portland cement respectively.

**APPROVED** 

Montgomery County

**Historic Preservation Commission** 

Rame h. M

**REVIEWED** 

By Michael Kyne at 11:28 am, Jul 06, 2023