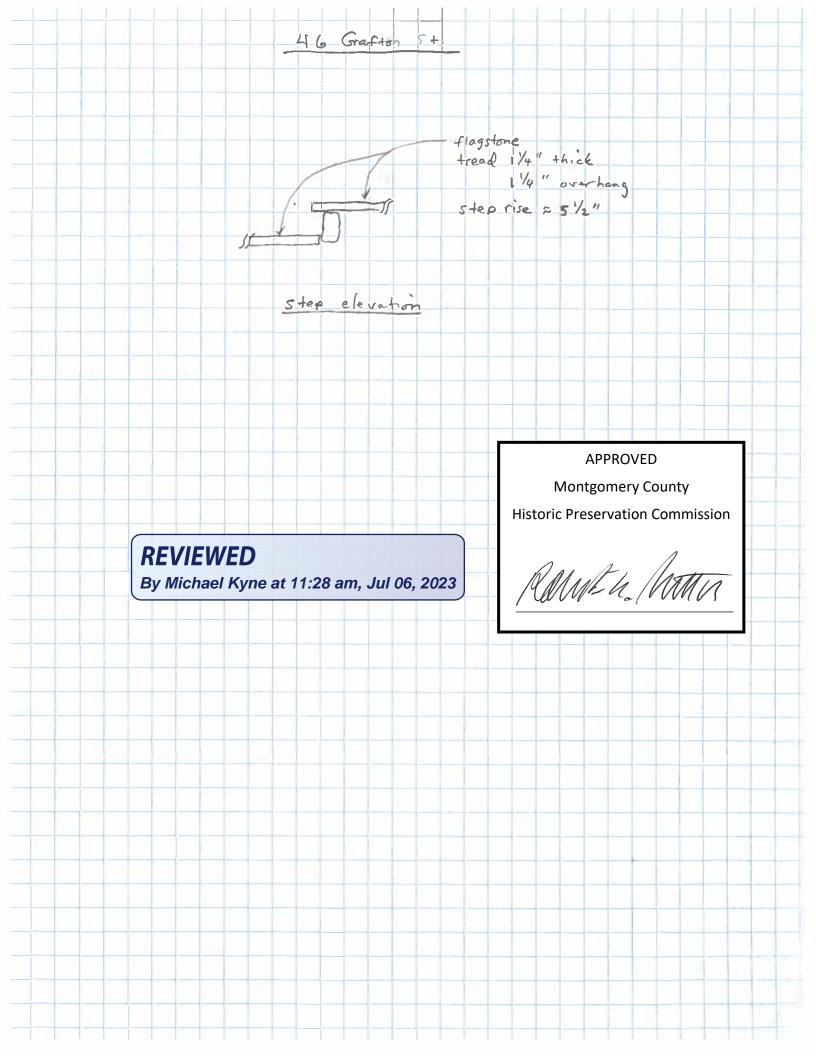

#### 46 Grafton St.

Description of job:

Remove existing walkway and steps from stoop to street, leaving the brick sidewalk as is. Replace in the same footprint with the exception that the walkway will be widened to five feet between the sidewalk and street. Replace with Pennsylvania (PA) flagstone and "Carderock" veneer wall stone for the step risers, all mortared to a new concrete base.

#### **Material specs**

**Flagstone**: Pennsylvania (PA) flagstone in full color range. Approximately one inch thick except step edges will he 1.25 inches thick.

**Veneer**: Carderock wallstone from Tristate Building Supplies. The veneer will be "thick" 3-5 inches. Full color range.