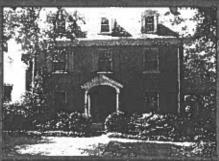

Applicant: Mary Beth & Douglas McDaniel Address: 46 Grafton Street, Chevy Chase

This HAWP approval is subject to the general condition that the applicant will obtain all other applicable Montgomery County or local government agency permits. After the issuance of these permits, the applicant must contact this Historic Preservation Office if any changes to the approved plan are made. Once work is complete the applicant will contact Michael Kyne at 301.563.3403 or <a href="Michael-Kyne@montgomeryplanning.org">Michael-Kyne@montgomeryplanning.org</a> to schedule a follow-up site visit.

#### 46 Grafton St.

Description of job:

Remove existing walkway and steps from stoop to street, leaving the brick sidewalk as is. Replace in the same footprint with the exception that the walkway will be widened to five feet between the sidewalk and street. Replace with Pennsylvania (PA) flagstone and "Carderock" veneer wall stone for the step risers, all mortared to a new concrete base.