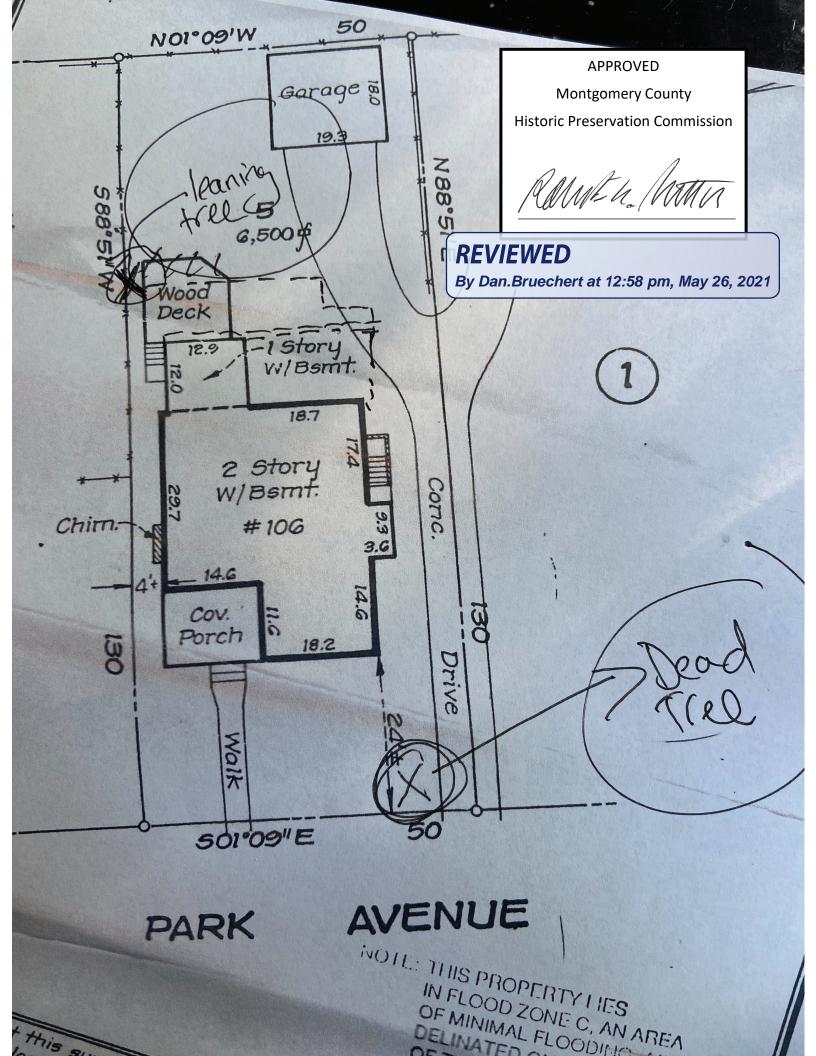

Applicant: Tatjana & Mark Shonkwiler Address: 106 Park Ave., Takoma Park

This HAWP approval is subject to the general condition that the applicant will obtain all other applicable Montgomery County or local government agency permits. After the issuance of these permits, the applicant must contact this Historic Preservation Office if any changes to the approved plan are made. Once work is complete the applicant will contact Dan Bruechert at 301.563.3400 or <a href="mailto:dan.bruechert@montgomeryplanning.org">dan.bruechert@montgomeryplanning.org</a> to schedule a follow-up site visit.

## HISTORIC PRESERVATION COMMISSION

| HAWP #:943903 at: 106 Park Ave., Takoma Park                                                                                                                                                                                                                                                                                                                                                                                                                                                                                                                                                                                                                                                                                                                                                                                                                                                                                                                                                                                                                                                                                                                                                                                                                                                                                                                                                                                                                                                                                                                                                                                                                                                                                                                                 |                                                                                                                                                                                                                                                                                                                                                                                                                                                                                                                                                                                                                                                                                                                                                                                                                                                                                                                                                                                                                                                                                                                                                                                                                                                                                                                                                                                                                                                                                                                                                                                                                                                                                                                                                                                                                                                                       |
|------------------------------------------------------------------------------------------------------------------------------------------------------------------------------------------------------------------------------------------------------------------------------------------------------------------------------------------------------------------------------------------------------------------------------------------------------------------------------------------------------------------------------------------------------------------------------------------------------------------------------------------------------------------------------------------------------------------------------------------------------------------------------------------------------------------------------------------------------------------------------------------------------------------------------------------------------------------------------------------------------------------------------------------------------------------------------------------------------------------------------------------------------------------------------------------------------------------------------------------------------------------------------------------------------------------------------------------------------------------------------------------------------------------------------------------------------------------------------------------------------------------------------------------------------------------------------------------------------------------------------------------------------------------------------------------------------------------------------------------------------------------------------|-----------------------------------------------------------------------------------------------------------------------------------------------------------------------------------------------------------------------------------------------------------------------------------------------------------------------------------------------------------------------------------------------------------------------------------------------------------------------------------------------------------------------------------------------------------------------------------------------------------------------------------------------------------------------------------------------------------------------------------------------------------------------------------------------------------------------------------------------------------------------------------------------------------------------------------------------------------------------------------------------------------------------------------------------------------------------------------------------------------------------------------------------------------------------------------------------------------------------------------------------------------------------------------------------------------------------------------------------------------------------------------------------------------------------------------------------------------------------------------------------------------------------------------------------------------------------------------------------------------------------------------------------------------------------------------------------------------------------------------------------------------------------------------------------------------------------------------------------------------------------|
| submitted on: 5/26/2021                                                                                                                                                                                                                                                                                                                                                                                                                                                                                                                                                                                                                                                                                                                                                                                                                                                                                                                                                                                                                                                                                                                                                                                                                                                                                                                                                                                                                                                                                                                                                                                                                                                                                                                                                      |                                                                                                                                                                                                                                                                                                                                                                                                                                                                                                                                                                                                                                                                                                                                                                                                                                                                                                                                                                                                                                                                                                                                                                                                                                                                                                                                                                                                                                                                                                                                                                                                                                                                                                                                                                                                                                                                       |
| has been reviewed and determined that the prop                                                                                                                                                                                                                                                                                                                                                                                                                                                                                                                                                                                                                                                                                                                                                                                                                                                                                                                                                                                                                                                                                                                                                                                                                                                                                                                                                                                                                                                                                                                                                                                                                                                                                                                               | oosal fits into the following category/categories:                                                                                                                                                                                                                                                                                                                                                                                                                                                                                                                                                                                                                                                                                                                                                                                                                                                                                                                                                                                                                                                                                                                                                                                                                                                                                                                                                                                                                                                                                                                                                                                                                                                                                                                                                                                                                    |
| Repair or replacement of a masonry foundation with new masonry materials that closely match the original in appearance;  Installation of vents or venting pipes in locations not visible from the public right-of-way;  New gutters and downspouts;  Removal of vinyl, aluminum, asbestos, or other artificial siding when the original siding is to be repaired and/or replaced in kind;  Removal of accessory buildings that are not original to the site or non-historic construction;  Repair or replacement of missing or deteriorated architectural details such as trim or other millwork, stairs or stoops, porch decking or ceilings, columns, railings, balusters, brackets shutters, etc., with new materials that match the old in design, texture, visual characteristics, and, where possible materials, so long as the applicant is able to provide one extant example, photographic evidence, or physical evidence that serves as the basis for the work proposed;  Construction of wooden decks that are at the rear of a structure and are not visible from a public right-of-way;  Roof replacement with -compatible roofing materials, or with architectural shingles replacing 3-Tab asphalt shingles;  Installation of storm windows or doors that are compatible with the historic resource or district;  Repair, replacement or installation of foundation-level doors, windows, window wells, and areaways, or foundation vents, venting pipes, or exterior grills that do not alter the character-defining features and/or the historic character of the resource;  Construction of fences that are compatible with the historic site or district in material, height, location, and design;  Fence is lower than 48" in front of rear wall plane; | Construction of walkways, parking pads, patios, driveways, or other paved areas that are not visible from a public right-of-way and measure no more than 150 square feet in size;  Replacement of existing walkways, parking pads, patios, driveways, or other paved areas with materials that are compatible with the visual character of the historic site and district and that are no greater than the dimensions of the existing hardscape;  Construction of small accessory buildings no larger than 250 square feet in size that are not visible from the public right-of-way;  Installations of skylights on the rear of a structure that will not be visible from the public right-of-way, and would not remove or alter character-defining roof materials;  Installation of solar panels and arrays in locations that are not readily visible from the public right-of-way or that are designed so as to have a minimal impact on the historic resource or the historic district (e.g., systems that are ground-mounted in areas other than the front or side yard of a corner lot, located on accessory or outbuildings, on non-historic additions, or on rear facing roof planes);  Installation of car charging stations in any location on a property or in the right-of-way; Installation of satellite dishes;  Removal of trees greater than 6" in diameter (d.b.h.) that are dead, dying, or present an immediate hazard.  Removal of trees greater than 6" in diameter (d.b.h.) in the rear of the property that will not impact the overall tree canopy of the surrounding district or historic site;  Replacement tree required as a condition; and, Other minor alterations that may be required by the Department of Permitting Services post-Commission approval that would have no material effect on the historic character of the property. |