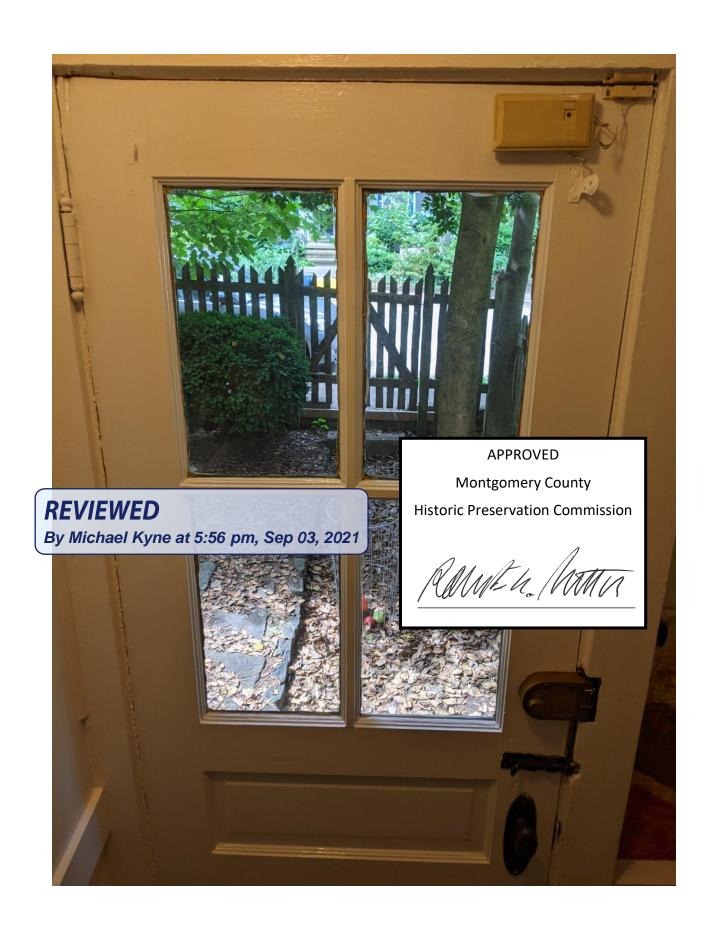

#### Front Door

 Exact Dimensions existing and replacement door (replacement door is exact dimensions of current door)

002 ENTRY DOOR EA 49.93 \$7,288.41 \$7,288.41 (1) \*\*\* Unit \*\*\* Unit 1.1: WXD1270TRD (Assy 1) Unit 1.2: WXD3070TRD (Assy 2) Unit 1.3: WXD1270TRD (Assy 3) Heritage Rectangle Exterior Swinging Door \*\*\* Unit \*\*\* Unit 1.1, 1.3: Wood Sash, Heritage, Fixed - Sash Set Sidelite, Inswing, Sidelite Hinging, Full Lite Panel Style, **Rough Opening:** Beveled Sticking 69 5/8" X 87 3/4" Unit 1.2: Wood Sash, Heritage, Inswing, Left Hinging, Full Lite Panel Style, Beveled Sticking Frame Size: 69 1/8" X 87 1/4" Unit 1.1, 1.2, 1.3: Solar Low-E Glass Unit Dimension: 80" X 92 11/16" Unit 1.1, 1.2, 1.3: Tempered Glass \*\*\* Lite Divisions \*\*\* Unit 1.1: Performance Divided Lites, Colonial, 1W5H, 5/8" Bars, Beveled Bars - Exterior Unit 1.2: Performance Divided Lites, Colonial, Align Horizontal Bars, 3W5H, 5/8" Bars, Beveled Bars - Exterior Unit 1.3: Performance Divided Lites, Colonial, Align Horizontal Bars, 1W5H, 5/8" Bars, Beveled Bars - Exterior \*\*\* Hardware-Accessories \*\*\* Unit 1.2: Single Point Prep Door Hardware, 45 mm Backset, Standard Lock Height, Antique Brass Hinges \*\*\* Species-Finish-Color \*\*\* Unit 1.1, 1.2, 1.3: K-Kron2 Exterior Sash, Primed Latex Exterior Frame, Ultra Pure White Exterior Sash, Colored Prefinish Interior Sash, Colored Prefinish Interior Frame, Bright White Interior \*\*\* Casing-Jambs-Trim \*\*\* Unit 1.1, 1.2, 1.3: 5 1/2" Flat Casing, 10-1/16" Clips Installation Clips, 5-5/16" Jambs Selected hardware prep does not contain the hardware 'guts'. To select 'guts only', choose the appropriate door hardware and select 'guts only' under the handle type.

#### **APPROVED**

Montgomery County
Historic Preservation Commission

Ramata / W

For warranty information please click this link or visit https://www.kolbewindows.com/resources/warranties

• Conditions assessment - the front door and corresponding jam have tested positive for lead and are deteriorating. Because our home has settled substantially over the last 100 years, the door does not fit the jam and rubs considerably (see photos below). And because our home expands and contracts based on season it is not possible to have the door fit consistently throughout the year. As a highly used friction surface it is of significant concern. Particularly because we have a

child in the home at an age that the Montgomery County of Public Health has determined to be of particular concern (<age of 5).Our family has not been using the door for the past several months as a precaution and we would like to resume normal operation of our home. We have intentionally selected this model to be in design alignment with the window replacements that were approved by the historic commission at the July 29, 2020 meeting.