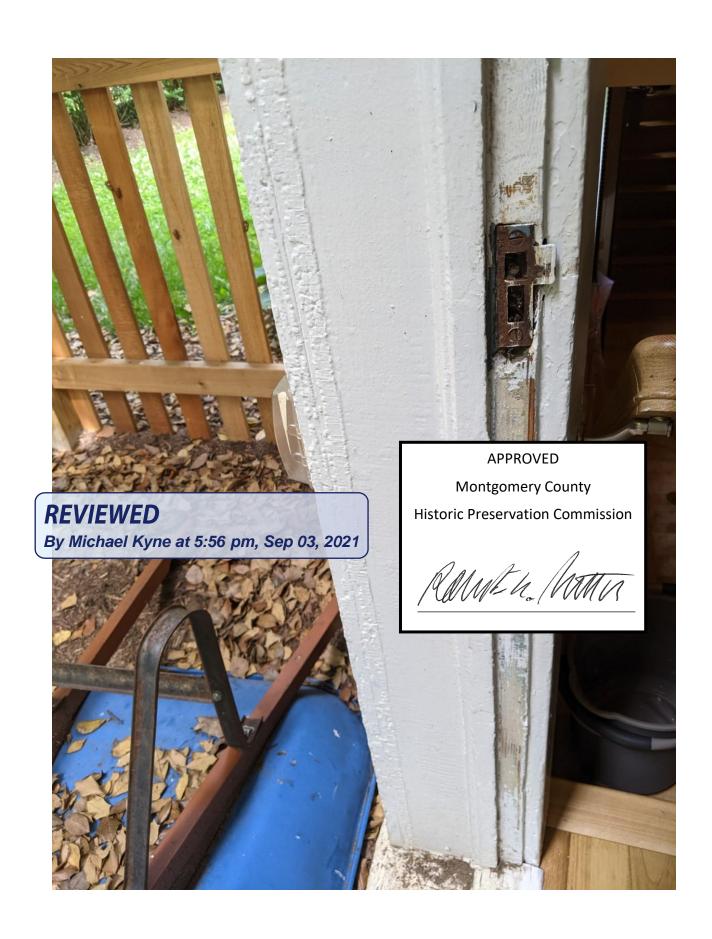

#### Side Door

• Exact Dimensions existing and replacement door (replacement door is exact dimensions of current door)

Internal Spacers Champagne

Scaled to Fit

**Rough Opening:** 30 5/16" X 81 23/32"

Frame Size: 29 13/16" X 81 7/32"

**Unit Dimension:** 29 13/16" X 81 7/32"

**Montgomery County** 

amth hall

• Conditions assessment - the side door and corresponding jam have tested positive for lead and are deteriorating. Because our home has settled substantially over the last 100 years, the door does not fit the jam and rubs considerably (see photos below). And because our home expands and contracts based on season it is not possible to have the door fit consistently throughout the year. As a highly used friction surface it is of significant concern. Particularly because we have a child in the home at an age that the Montgomery County of Public Health has determined to be of particular concern (<age of 5). Our family has not been using the door for the past several months as a precaution and we would like to resume normal operation of our home. We have intentionally selected this model to be in design alignment with the window replacements that were approved by the historic commission at the July 29, 2020 meeting.