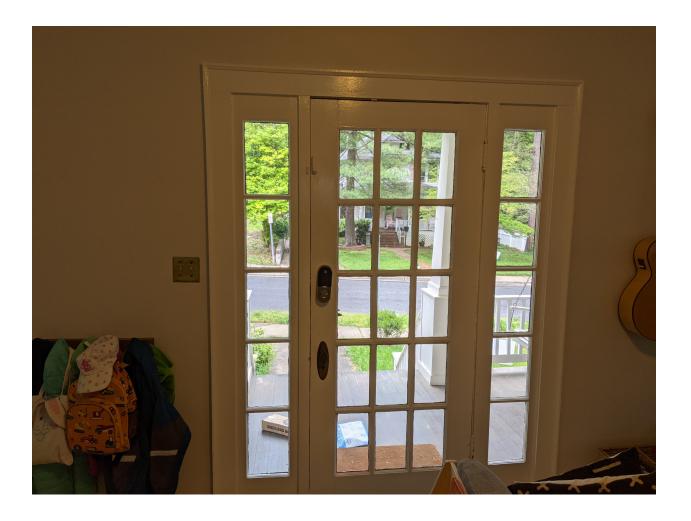

#### **APPROVED**

Montgomery County
Historic Preservation Commission

Ramata / W

For warranty information please click this link or visit https://www.kolbewindows.com/resources/warranties

• Conditions assessment - the front door and corresponding jam have tested positive for lead and are deteriorating. Because our home has settled substantially over the last 100 years, the door does not fit the jam and rubs considerably (see photos below). And because our home expands and contracts based on season it is not possible to have the door fit consistently throughout the year. As a highly used friction surface it is of significant concern. Particularly because we have a

child in the home at an age that the Montgomery County of Public Health has determined to be of particular concern (<age of 5).Our family has not been using the door for the past several months as a precaution and we would like to resume normal operation of our home. We have intentionally selected this model to be in design alignment with the window replacements that were approved by the historic commission at the July 29, 2020 meeting.