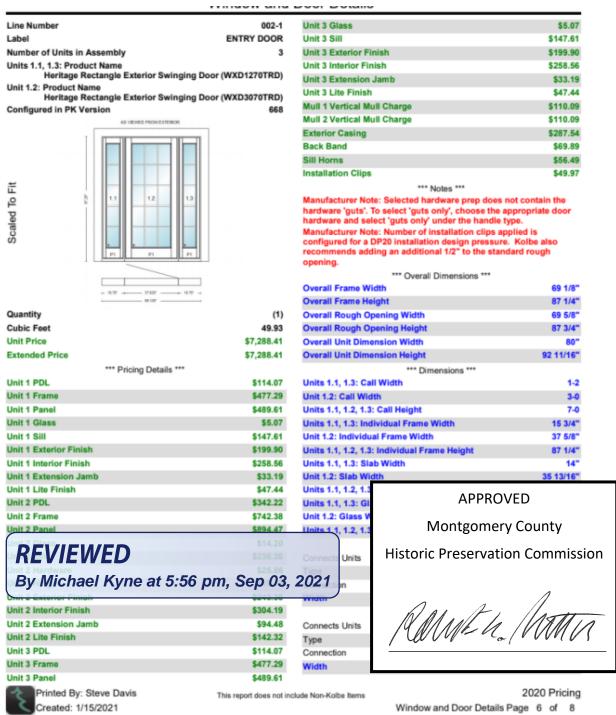

#### Front Door

 Exact Dimensions existing and replacement door (replacement door is exact dimensions of current door)

002 ENTRY DOOR EA 49.93 \$7,288.41 \$7,288.41 (1) \*\*\* Unit \*\*\* Unit 1.1: WXD1270TRD (Assy 1) Unit 1.2: WXD3070TRD (Assy 2) Unit 1.3: WXD1270TRD (Assy 3) Heritage Rectangle Exterior Swinging Door \*\*\* Unit \*\*\* Unit 1.1, 1.3: Wood Sash, Heritage, Fixed - Sash Set Sidelite, Inswing, Sidelite Hinging, Full Lite Panel Style, **Rough Opening:** Beveled Sticking 69 5/8" X 87 3/4" Unit 1.2: Wood Sash, Heritage, Inswing, Left Hinging, Full Lite Panel Style, Beveled Sticking Frame Size: 69 1/8" X 87 1/4" Unit 1.1, 1.2, 1.3: Solar Low-E Glass Unit Dimension: 80" X 92 11/16" Unit 1.1, 1.2, 1.3: Tempered Glass \*\*\* Lite Divisions \*\*\* Unit 1.1: Performance Divided Lites, Colonial, 1W5H, 5/8" Bars, Beveled Bars - Exterior Unit 1.2: Performance Divided Lites, Colonial, Align Horizontal Bars, 3W5H, 5/8" Bars, Beveled Bars - Exterior Unit 1.3: Performance Divided Lites, Colonial, Align Horizontal Bars, 1W5H, 5/8" Bars, Beveled Bars - Exterior \*\*\* Hardware-Accessories \*\*\* Unit 1.2: Single Point Prep Door Hardware, 45 mm Backset, Standard Lock Height, Antique Brass Hinges \*\*\* Species-Finish-Color \*\*\* Unit 1.1, 1.2, 1.3: K-Kron2 Exterior Sash, Primed Latex Exterior Frame, Ultra Pure White Exterior Sash, Colored Prefinish Interior Sash, Colored Prefinish Interior Frame, Bright White Interior \*\*\* Casing-Jambs-Trim \*\*\* Unit 1.1, 1.2, 1.3: 5 1/2" Flat Casing, 10-1/16" Clips Installation Clips, 5-5/16" Jambs Selected hardware prep does not contain the hardware 'guts'. To select 'guts only', choose the appropriate door hardware and select 'guts only' under the handle type.

Number of installation clips applied is configured for a DP20 installation design pressure. Kolbe also

## REVIEWED

By Michael Kyne at 5:56 pm, Sep 03, 2021

recommends adding an additional 1/2" to the standard rough opening.