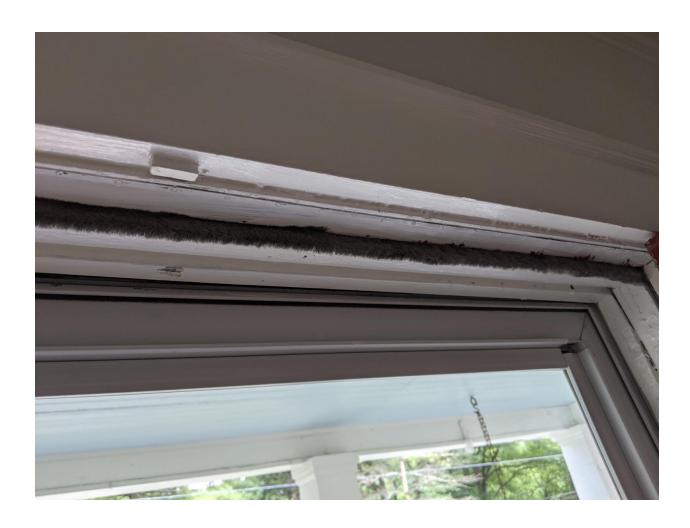

#### **APPROVED**

Montgomery County
Historic Preservation Commission

Ramata / W

For warranty information please click this link or visit https://www.kolbewindows.com/resources/warranties

• Conditions assessment - the front door and corresponding jam have tested positive for lead and are deteriorating. Because our home has settled substantially over the last 100 years, the door does not fit the jam and rubs considerably (see photos below). And because our home expands and contracts based on season it is not possible to have the door fit consistently throughout the year. As a highly used friction surface it is of significant concern. Particularly because we have a

child in the home at an age that the Montgomery County of Public Health has determined to be of particular concern (<age of 5).Our family has not been using the door for the past several months as a precaution and we would like to resume normal operation of our home. We have intentionally selected this model to be in design alignment with the window replacements that were approved by the historic commission at the July 29, 2020 meeting.