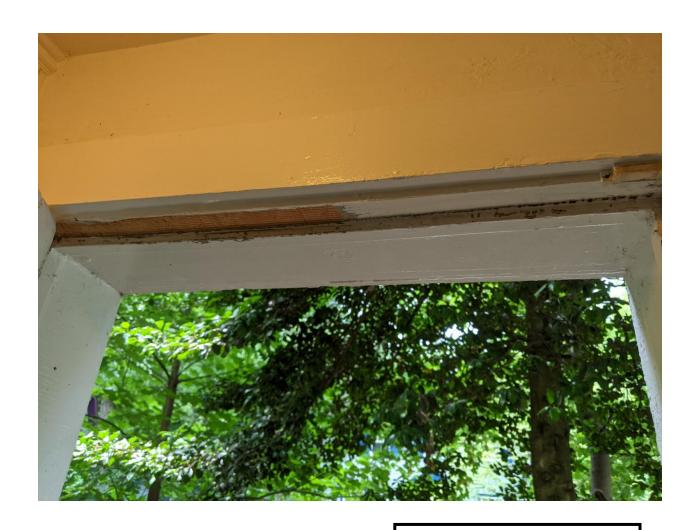

#### Side Door

• Exact Dimensions existing and replacement door (replacement door is exact dimensions of current door)

Internal Spacers Champagne

Scaled to Fit

**Rough Opening:** 30 5/16" X 81 23/32"

Frame Size: 29 13/16" X 81 7/32"

**Unit Dimension:** 29 13/16" X 81 7/32"

**Montgomery County** 

amth hall

• Conditions assessment - the side door and corresponding jam have tested positive for lead and are deteriorating. Because our home has settled substantially over the last 100 years, the door does not fit the jam and rubs considerably (see photos below). And because our home expands and contracts based on season it is not possible to have the door fit consistently throughout the year. As a highly used friction surface it is of significant concern. Particularly because we have a child in the home at an age that the Montgomery County of Public Health has determined to be of particular concern (<age of 5). Our family has not been using the door for the past several months as a precaution and we would like to resume normal operation of our home. We have intentionally selected this model to be in design alignment with the window replacements that were approved by the historic commission at the July 29, 2020 meeting.