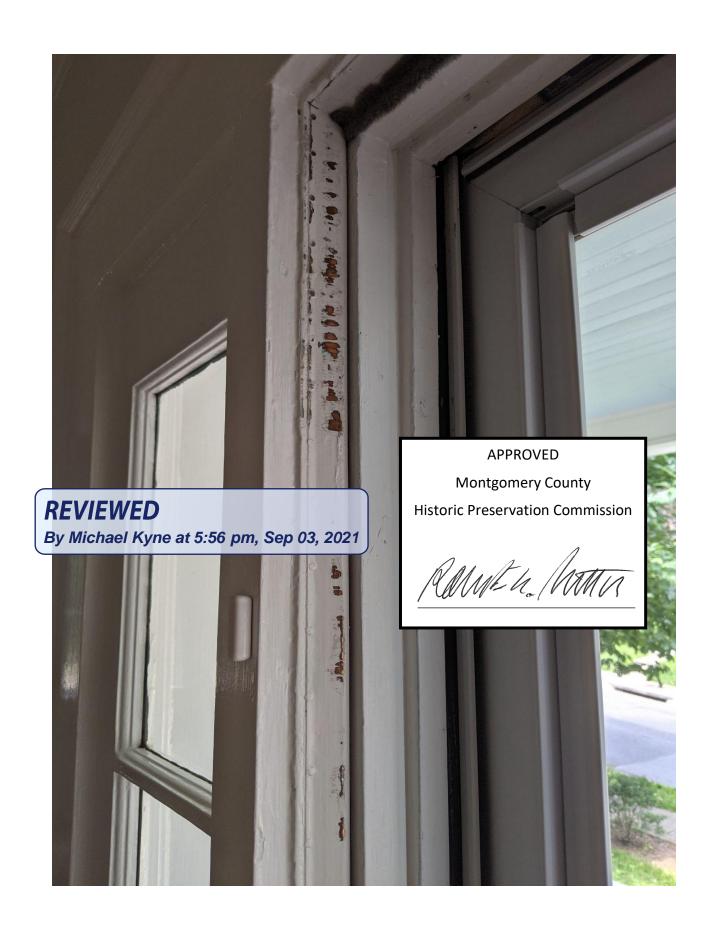

#### **APPROVED**

Montgomery County
Historic Preservation Commission

Ramata / W

For warranty information please click this link or visit https://www.kolbewindows.com/resources/warranties

• Conditions assessment - the front door and corresponding jam have tested positive for lead and are deteriorating. Because our home has settled substantially over the last 100 years, the door does not fit the jam and rubs considerably (see photos below). And because our home expands and contracts based on season it is not possible to have the door fit consistently throughout the year. As a highly used friction surface it is of significant concern. Particularly because we have a

child in the home at an age that the Montgomery County of Public Health has determined to be of particular concern (<age of 5).Our family has not been using the door for the past several months as a precaution and we would like to resume normal operation of our home. We have intentionally selected this model to be in design alignment with the window replacements that were approved by the historic commission at the July 29, 2020 meeting.