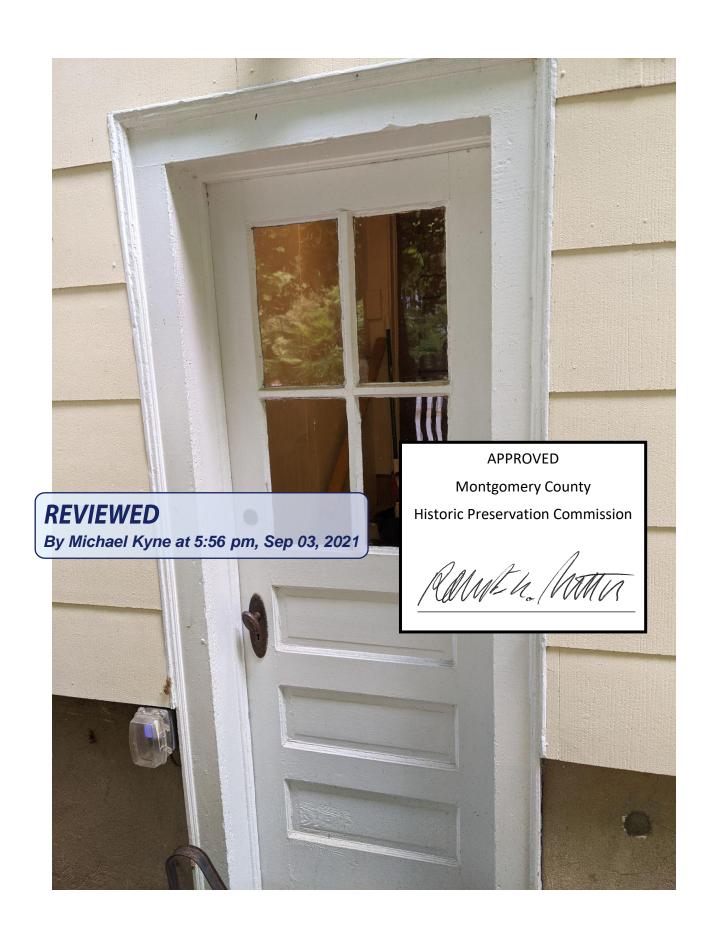

#### Front Door

 Exact Dimensions existing and replacement door (replacement door is exact dimensions of current door)

002 ENTRY DOOR EA 49.93 \$7,288.41 \$7,288.41 (1) \*\*\* Unit \*\*\* Unit 1.1: WXD1270TRD (Assy 1) Unit 1.2: WXD3070TRD (Assy 2) Unit 1.3: WXD1270TRD (Assy 3) Heritage Rectangle Exterior Swinging Door \*\*\* Unit \*\*\* Unit 1.1, 1.3: Wood Sash, Heritage, Fixed - Sash Set Sidelite, Inswing, Sidelite Hinging, Full Lite Panel Style, **Rough Opening:** Beveled Sticking 69 5/8" X 87 3/4" Unit 1.2: Wood Sash, Heritage, Inswing, Left Hinging, Full Lite Panel Style, Beveled Sticking Frame Size: 69 1/8" X 87 1/4" Unit 1.1, 1.2, 1.3: Solar Low-E Glass Unit Dimension: 80" X 92 11/16" Unit 1.1, 1.2, 1.3: Tempered Glass \*\*\* Lite Divisions \*\*\* Unit 1.1: Performance Divided Lites, Colonial, 1W5H, 5/8" Bars, Beveled Bars - Exterior Unit 1.2: Performance Divided Lites, Colonial, Align Horizontal Bars, 3W5H, 5/8" Bars, Beveled Bars - Exterior Unit 1.3: Performance Divided Lites, Colonial, Align Horizontal Bars, 1W5H, 5/8" Bars, Beveled Bars - Exterior \*\*\* Hardware-Accessories \*\*\* Unit 1.2: Single Point Prep Door Hardware, 45 mm Backset, Standard Lock Height, Antique Brass Hinges \*\*\* Species-Finish-Color \*\*\* Unit 1.1, 1.2, 1.3: K-Kron2 Exterior Sash, Primed Latex Exterior Frame, Ultra Pure White Exterior Sash, Colored Prefinish Interior Sash, Colored Prefinish Interior Frame, Bright White Interior \*\*\* Casing-Jambs-Trim \*\*\* Unit 1.1, 1.2, 1.3: 5 1/2" Flat Casing, 10-1/16" Clips Installation Clips, 5-5/16" Jambs Selected hardware prep does not contain the hardware 'guts'. To select 'guts only', choose the appropriate door hardware and select 'guts only' under the handle type.

#### **APPROVED**

Montgomery County
Historic Preservation Commission

Ramata / W

For warranty information please click this link or visit https://www.kolbewindows.com/resources/warranties

• Conditions assessment - the front door and corresponding jam have tested positive for lead and are deteriorating. Because our home has settled substantially over the last 100 years, the door does not fit the jam and rubs considerably (see photos below). And because our home expands and contracts based on season it is not possible to have the door fit consistently throughout the year. As a highly used friction surface it is of significant concern. Particularly because we have a

child in the home at an age that the Montgomery County of Public Health has determined to be of particular concern (<age of 5).Our family has not been using the door for the past several months as a precaution and we would like to resume normal operation of our home. We have intentionally selected this model to be in design alignment with the window replacements that were approved by the historic commission at the July 29, 2020 meeting.