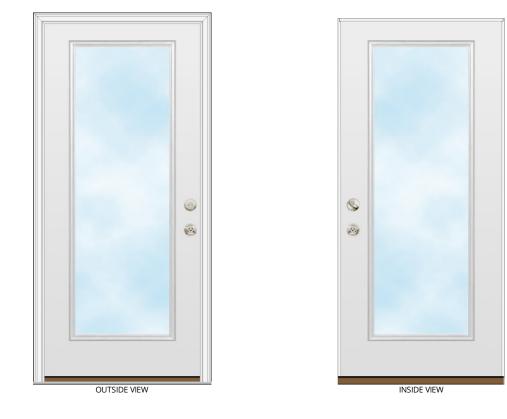

# YOUR PROFESSIONAL-CLASS PRODUCT

Legacy 20-Gauge Smooth Steel Entry Door with Clear Glass

#### DETAILS

Legacy Single Entry Door in FrameSaver Frame

36" x 80" Nominal Size Unit Size: 37 9/16" x 80 7/8" Frame Depth: 4 9/16" 2" Standard Brickmold Right Hand Outswing - Outside Looking In 460 Style 20-Gauge Smooth Steel Door ComforTech DLA Snow Mist White Inside and Outside **Hardware** All Hardware in Satin Nickel Finish Georgian Lockset Thumbturn Deadbolt **Frame** Textured Snow Mist White Aluminum Brickmold Cladding Snow Mist White Inside Frame

1 Tube of Snow Mist White Mill Finish ZOB Outswing Bumper Threshold (5 5/8" Depth) Stainless Steel Ball Bearing Hinges Security Plate