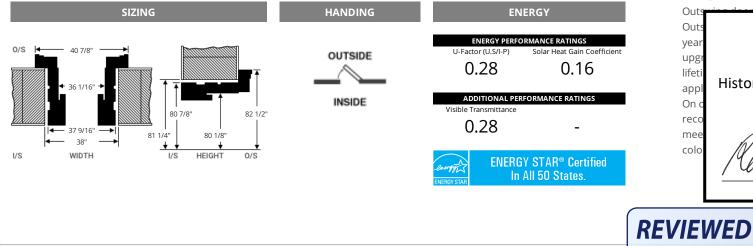

#### DETAILS

Legacy Single Entry Door in FrameSaver Frame

36" x 80" Nominal Size Unit Size: 37 9/16" x 80 7/8" Frame Depth: 4 9/16" 2" Standard Brickmold Right Hand Outswing - Outside Looking In 460 Style 20-Gauge Smooth Steel Door ComforTech DLA Snow Mist White Inside and Outside **Hardware** All Hardware in Satin Nickel Finish Georgian Lockset Thumbturn Deadbolt **Frame** Textured Snow Mist White Aluminum Brickmold Cladding Snow Mist White Inside Frame

1 Tube of Snow Mist White Mill Finish ZOB Outswing Bumper Threshold (5 5/8" Depth) Stainless Steel Ball Bearing Hinges Security Plate