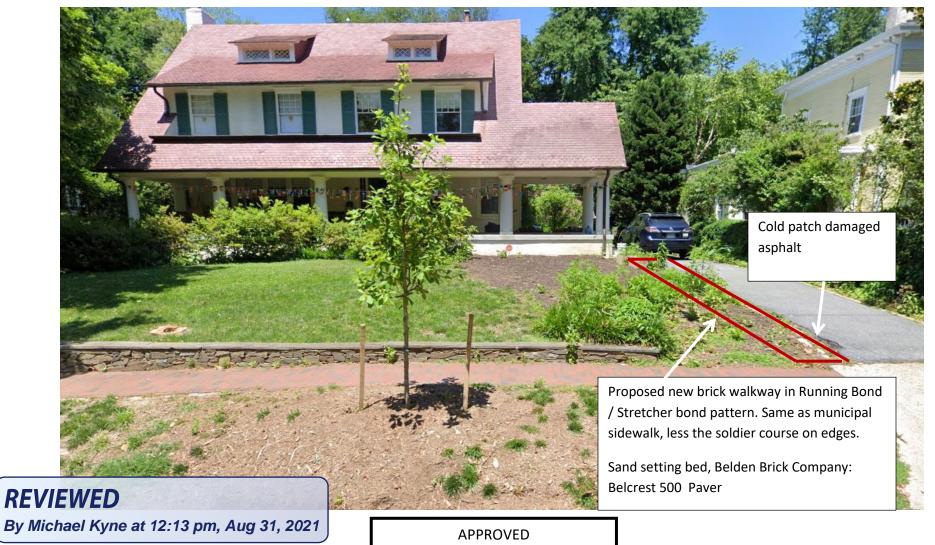

Description of Work Proposed: Please give an overview of the work to be undertaken:

**REVIEWED** By Michael Kyne at 12:12 pm, Aug 31, 2021 Montgomery County Historic Preservation Commission

APPROVED

| Work Item 1:                                       | _              |                                  |
|----------------------------------------------------|----------------|----------------------------------|
| Description of Current Condition:                  | Proposed Work: |                                  |
| Work Item 2:                                       | _              |                                  |
| Description of Current Condition:                  | Proposed Work: |                                  |
|                                                    |                | APPROVED                         |
|                                                    |                | Montgomery County                |
| <b>REVIEWED</b><br>By Michael Kyne at 12:12 pm, Au | ng 31, 2021    | Historic Preservation Commission |
|                                                    |                | Rame ha Matta                    |

| Work Item 3:                      |                |
|-----------------------------------|----------------|
| Description of Current Condition: | Proposed Work: |
|                                   |                |
|                                   |                |
|                                   |                |
|                                   |                |
|                                   |                |
|                                   |                |

|                                       | SIZE                   | STANDARDS                 | TYPE          | COMP.       | TEST REPOR                   |
|---------------------------------------|------------------------|---------------------------|---------------|-------------|------------------------------|
|                                       | Paver 2-1/4 x 3-5/8    | C1272 Application         | PA            |             |                              |
|                                       | x 7-5/8                | C1272 Type                | R:2.25        | 2-31.55521- | 905                          |
|                                       |                        | C902 Abrasion Type        | 1             | 9440        | A                            |
| PLANT 3                               |                        | C902 Application          | PA            |             | Adobe                        |
| MOLDED                                |                        | C902 Weather Class        | SX            |             |                              |
|                                       |                        | For sand jointed applicat | ions, Belden  | Brick recor | mmends using a               |
|                                       | Cleaning               | dry, fiber brush to clean | this product. | For mortare | ed applications the          |
|                                       | Recommendation         | bucket and brush cleaning | ng method is  | recommen    | ded. For specific            |
|                                       |                        | stain removal, contact TI | ne Belden Br  | rick Compar | ıy                           |
| a a a a a a a a a a a a a a a a a a a |                        |                           |               |             | ph                           |
|                                       |                        |                           |               |             | ph<br>pro<br>Ha              |
|                                       |                        |                           |               | APP         | We oph<br>pro<br>Ha<br>ROVED |
|                                       |                        |                           |               |             | ph<br>pro<br>Ha              |
| VIEWEL                                |                        |                           | Histo         | Montgor     | ph<br>pro<br>Ha<br>ROVED     |
| VIEWED<br>Michael Kyr                 | )<br>ne at 12:13 pm, A | Aug 31, 2021              | Histo         | Montgor     | ROVED<br>nery County         |