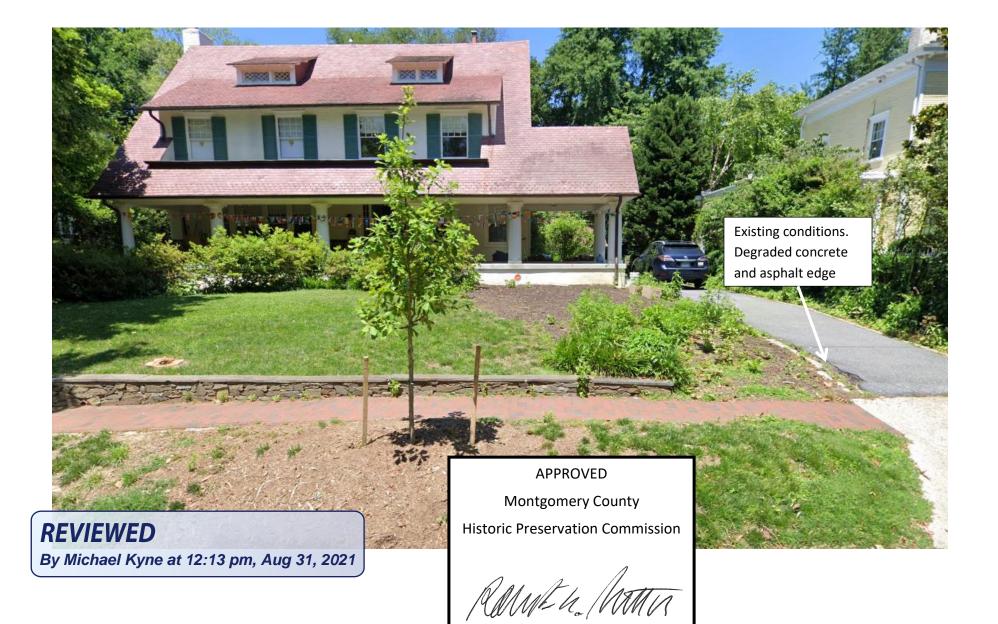

Description of Work Proposed: Please give an overview of the work to be undertaken:

**REVIEWED** By Michael Kyne at 12:12 pm, Aug 31, 2021 Montgomery County Historic Preservation Commission

APPROVED

| Work Item 1:                                       | _              |                                  |
|----------------------------------------------------|----------------|----------------------------------|
| Description of Current Condition:                  | Proposed Work: |                                  |
| Work Item 2:                                       | _              |                                  |
| Description of Current Condition:                  | Proposed Work: |                                  |
|                                                    |                | APPROVED                         |
|                                                    |                | Montgomery County                |
| <b>REVIEWED</b><br>By Michael Kyne at 12:12 pm, Au | ng 31, 2021    | Historic Preservation Commission |
|                                                    |                | Rame ha Matta                    |

| Work Item 3:                      |                |
|-----------------------------------|----------------|
| Description of Current Condition: | Proposed Work: |
|                                   |                |
|                                   |                |
|                                   |                |
|                                   |                |
|                                   |                |
|                                   |                |